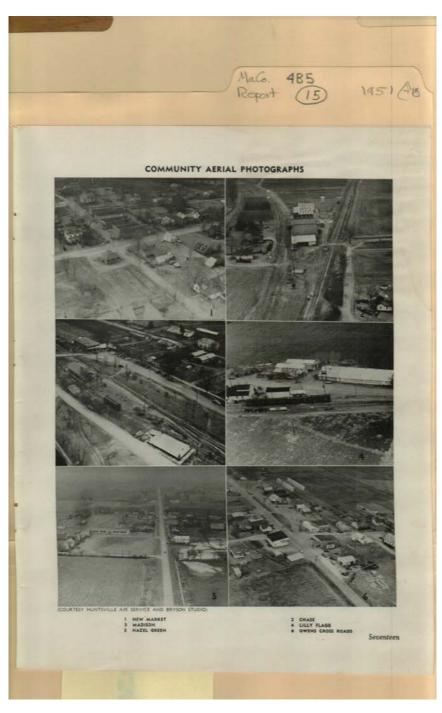

### **Frances Cabaniss Roberts Collection:** Series 4, Subseries B, Box 5, Folder 15 **Madison County Report, 1951** Image 16 r04b05-15-000-0166

Contents <u>Index</u> <u>About</u>

Names:

Chase Hazel Green

Places:

Madison County, AL

**Types:** 

photo

Lilly Flagg Madison

New Market Owens Cross Roads