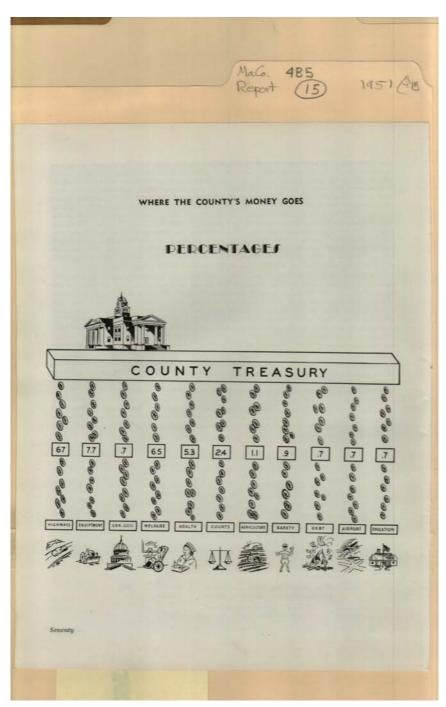

Madison County, AL

**Types:** 

photo

Meridian Pike Home

Image 6 r04b05-15-000-0155 <u>Contents</u> <u>Index</u> <u>About</u>

Names:

Churches

Climate

Schools

Transportation

Places:

Madison County, AL

**Types:** 

booklet

Image 7 r04b05-15-000-0156 <u>Contents</u> <u>Index</u> <u>About</u>