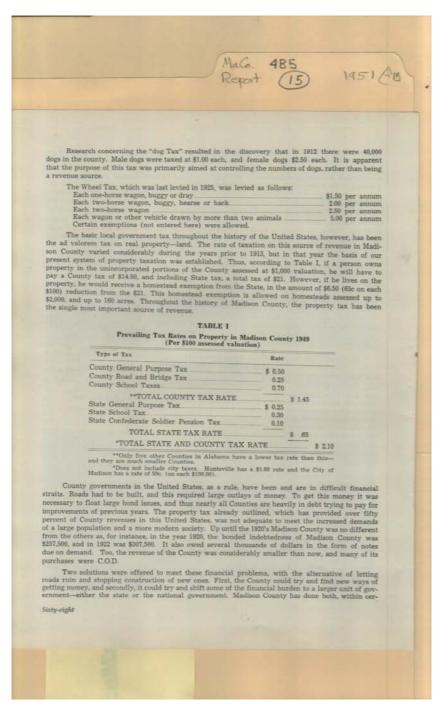

booklet

Quick, Joe Shelton, R. C.

Stone, Roy L. Turner, James H.

Image 3 r04b05-15-000-0152 <u>Contents</u> <u>Index</u> <u>About</u>

#### Names:

Record, James R.

#### Places:

Madison County, AL

#### **Types:**

booklet

Frances Cabaniss Roberts Collection: Series 4, Subseries B, Box 5, Folder 15

**Madison County Report, 1951** 

Image 4 r04b05-15-000-0153 <u>Contents</u> <u>Index</u> <u>About</u>

Names: