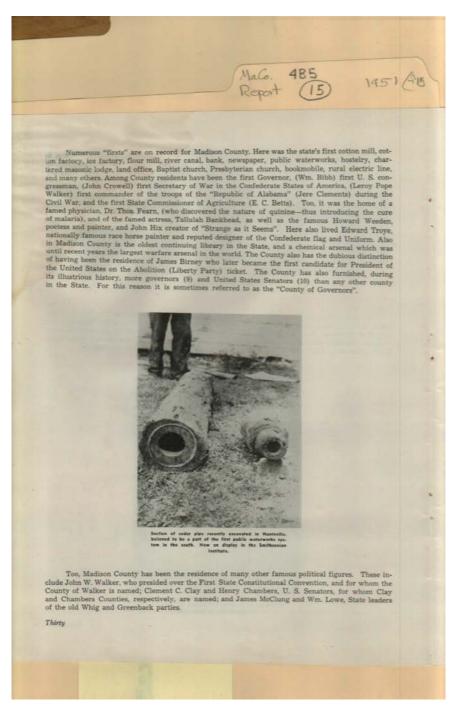

#### Names:

Bankhead, Tallulah Betts, E. C. Bibb, William Birney, James

Places:

Madison County, AL

**Types:** 

booklet

Cedar Pipe Waterworks Chambers, Henry Clay, Clement C. Clements, Jere

photo

Crowell, John Fearn, Thomas, Dr. Hix, John Lowe, William McClung, James Troye, Edward Walker, John W. Walker, LeRoy Pope Weeden, Howard

Image 29 r04b05-15-000-0179 Contents Index About

Names:

Huntsville Female College