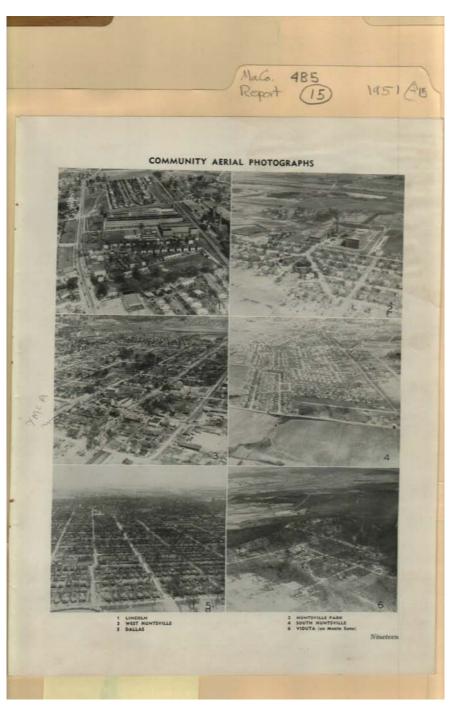

#### **Frances Cabaniss Roberts Collection:** Series 4, Subseries B, Box 5, Folder 15

**Madison County Report, 1951** Image 18 r04b05-15-000-0168 <u>Index</u> <u>About</u> **Contents** 

Names:

Dallas

Huntsville Park

Places:

Madison County, AL

**Types:** 

photo

Lincoln South Huntsville Viduta on Monte Sano

West Huntsville