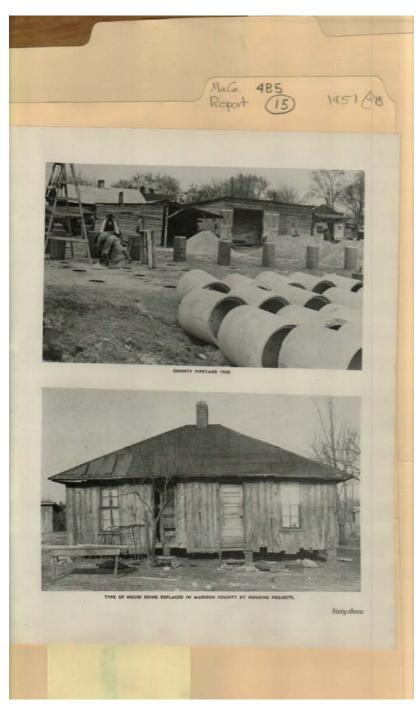

**Madison County** 

Places:

Madison County, AL

**Types:** 

booklet

## Frances Cabaniss Roberts Collection: Series 4, Subseries B, Box 5, Folder 15 **Madison County Report, 1951** Image 5 r04b05-15-000-0154

Contents <u>Index</u> **About** 

Names:

Huntsville Downtown

**Places:** 

Madison County, AL

**Types:** 

photo

Meridian Pike Home

Image 6 r04b05-15-000-0155 <u>Contents</u> <u>Index</u> <u>About</u>

Names:

Churches

Climate