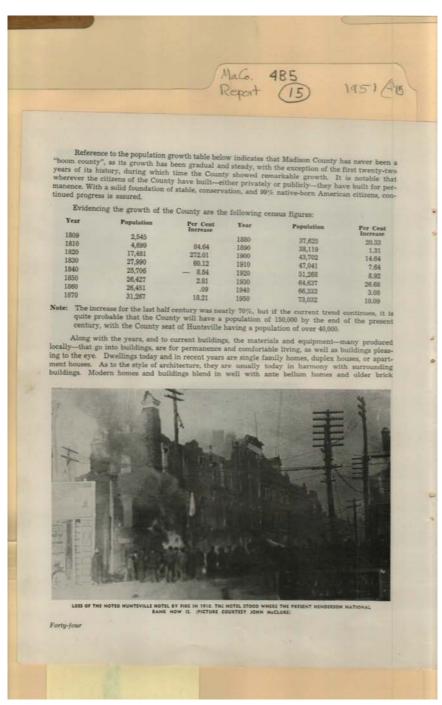

Image 1 r04b05-15-000-0150 <u>Contents</u> <u>Index</u> <u>About</u>

Names:

Madison County Report

**Places:** 

Madison County, AL

**Types:** 

booklet

**Dates:** 

Dec 13, 1951

Record, James R.

Image 2 r04b05-15-000-0151 <u>Contents</u> <u>Index</u> <u>About</u>

Names:

Carpenter, James L., Dr.

Places:

Madison County, AL

**Types:** 