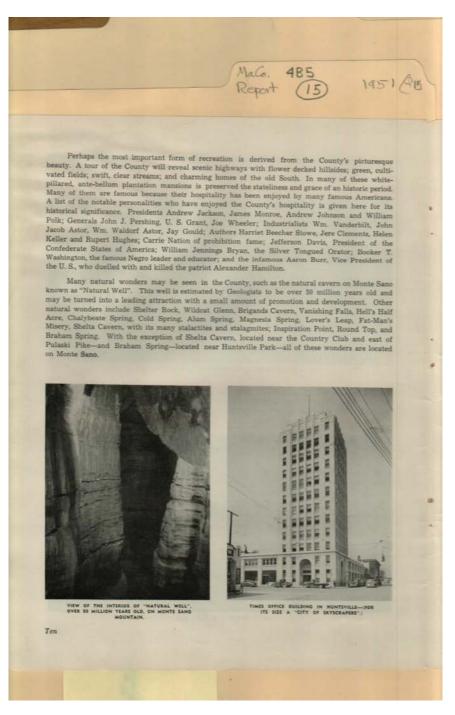

#### Names:

Astor, John Jacob Astor, William Waldorf Bryan, William Jennings Burr, Aaron Clements, Jere Davis, Jefferson

#### Places:

Madison County, AL

**Types:** 

Gould, Jay Grant, U. S. Hamilton, Alexander Hughes, Rupert Jackson, Andrew, President Johnson, Andrew Keller, Helen

Monroe, James Nation, Carrie Pershing, John J. Polk, William Stowe, Harriet Beecher Times Office Building Vanderbilt, William Washington, Booker T. Wheeler, Joe booklet photo