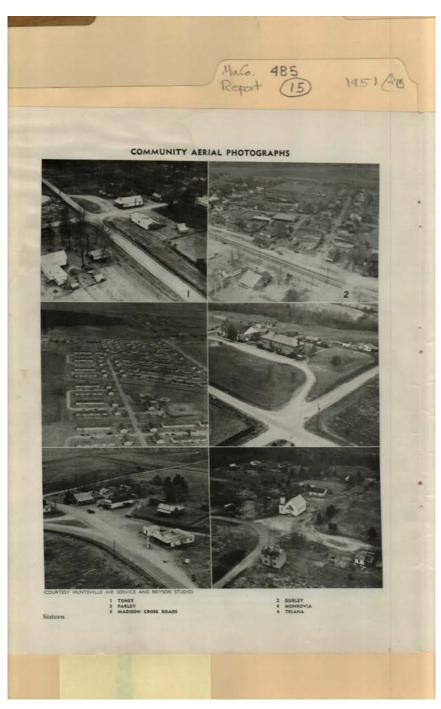

### **Frances Cabaniss Roberts Collection:** Series 4, Subseries B, Box 5, Folder 15 **Madison County Report, 1951** Image 15 r04b05-15-000-0164

Contents <u>Index</u> **About** 

Names:

Farley Gurley

Places:

Madison County, AL

**Types:** 

photo

Madison Cross Roads Monrovia

Toney Triana