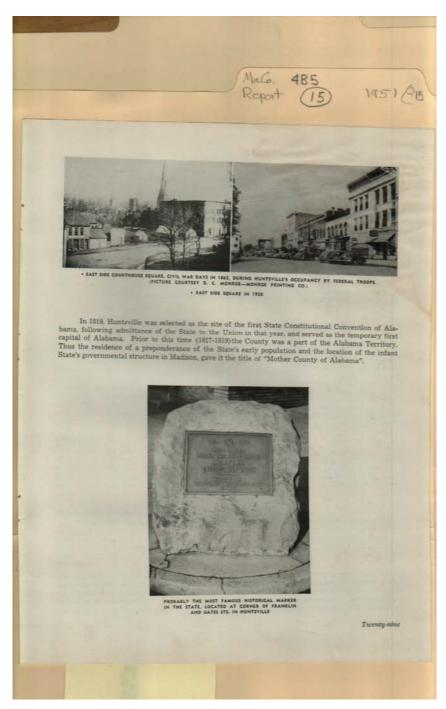

#### Names:

Courthouse East Square

#### Places:

Madison County, AL

## **Types:**

photo