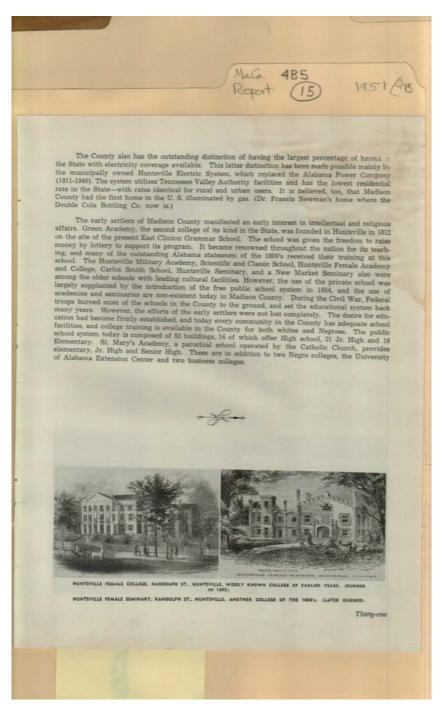

Places:

Madison County, AL

**Types:** 

booklet

Huntsville Female Seminary

Newman, Francis, Dr.

drawing