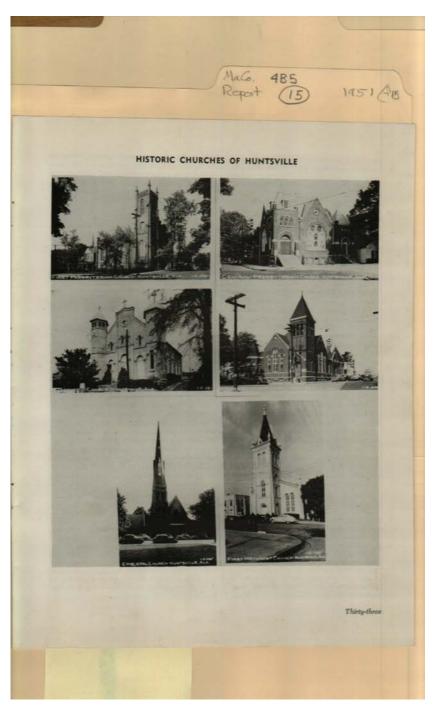

#### Names:

Churches, Historic

#### **Places:**

Madison County, AL

## **Types:**

photo

Image 32 r04b05-15-000-0182 <u>Contents</u> <u>Index</u> <u>About</u>