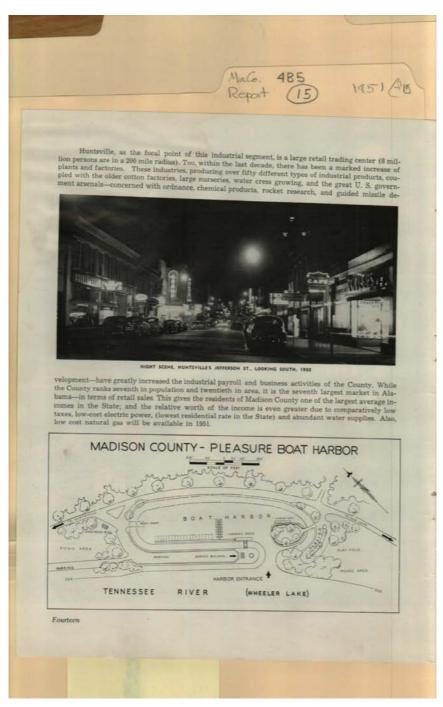

#### **Types:**

illustration

Image 13 r04b05-15-000-0162 <u>Contents</u> <u>Index</u> <u>About</u>

Names:

Huntsville Downtown

Madison County Boat Harbor

Places:

Madison County, AL

**Types:** 

map

photo

Image 14 r04b05-15-000-0163 Contents Index About