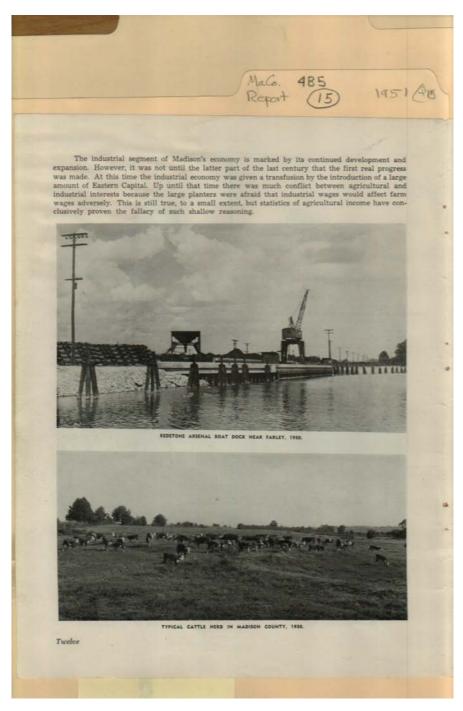

Image 11 r04b05-15-000-0160 Contents Index About

Names:

Cattle Herd

Redstone Arsenal Boat Dock

**Places:** 

Madison County, AL

**Types:** 

photo