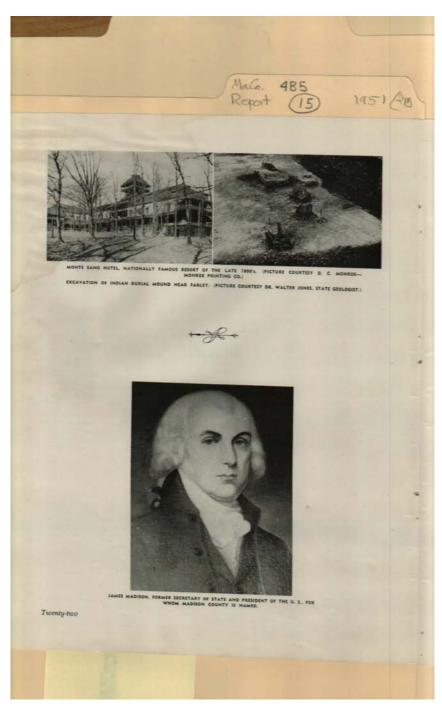

### **Frances Cabaniss Roberts Collection:** Series 4, Subseries B, Box 5, Folder 15 **Madison County Report, 1951** Image 20 r04b05-15-000-0170

Contents <u>Index</u> **About** 

Names:

Madison, James Monte Sano Hotel

**Places:** 

Madison County, AL

**Types:** 

drawing photo

Image 21 r04b05-15-000-0171 <u>Contents</u> <u>Index</u> <u>About</u>

Names:

Madison, James

Places: