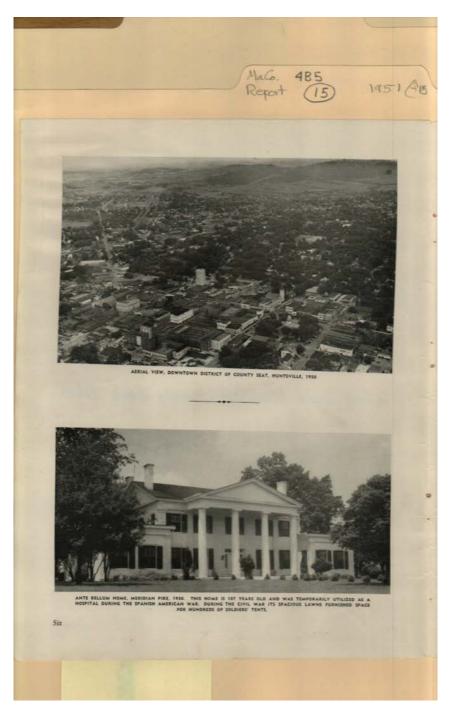

Madison County, AL

**Types:** 

photo

Meridian Pike Home

Image 6 r04b05-15-000-0155 <u>Contents</u> <u>Index</u> <u>About</u>

Names:

Churches

Climate

#### Names:

Ante Bellum Home

Huntsville Aerial View