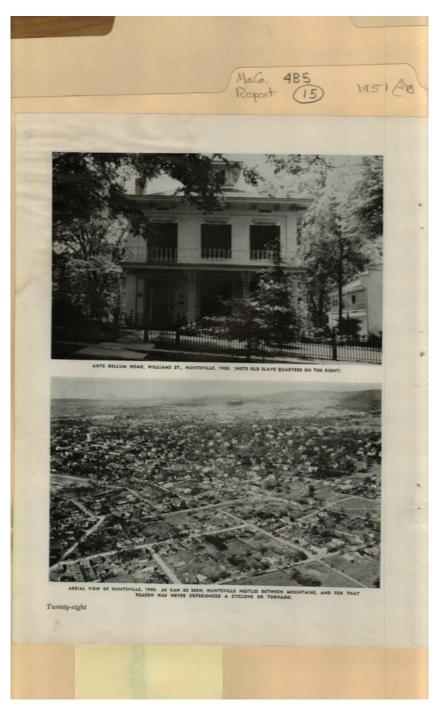

#### Names:

Ante Bellum Home

Huntsville Aerial View

#### **Places:**

Madison County, AL

### **Types:**

photo