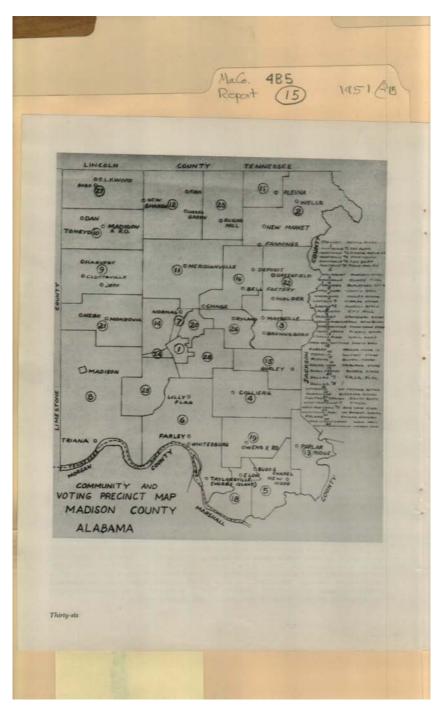

#### Names:

Communities and **Voting Precincts** 

## Places:

Madison County, AL

### **Types:**

map