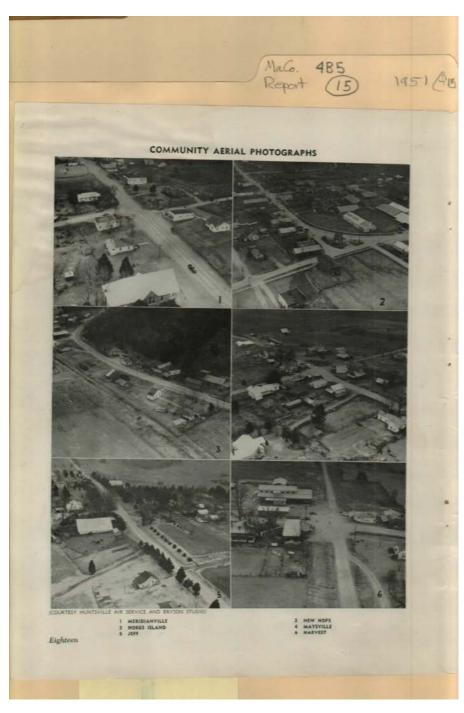

### **Frances Cabaniss Roberts Collection:** Series 4, Subseries B, Box 5, Folder 15 **Madison County Report, 1951** Image 17 r04b05-15-000-0167

Contents <u>Index</u> <u>About</u>

Names:

Harvest Hobbs Island Jeff Maysville

Meridianville New Hope

**Places:** 

Madison County, AL

**Types:** 

photo