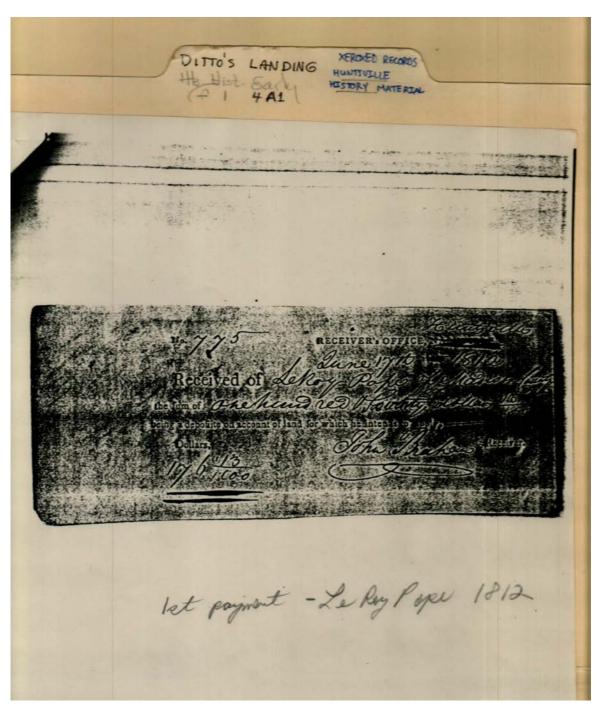

| ^                                       |

#### Names:

Bell, Elisha Bibb, Thomas Bradford, Daniel M. Brahan, John Burrow, Wyatt A. Carter, John Q. A. Cherokee Boundary Clements, Benjamin

### Places:

Madison County, AL

**Types:** 

Cowart,
Ferguson, Horatio
Grayson, Ambrose C.
Hamer, W. T.
Hobbs, John
Horton, George
Inman, Benjamin
Lee, Burwell

Lemley, Reuben Logan, John Logan, Stanhope W. May, Gustavia May, Gustavus Township 5S, Range 1E Wade, Thomas B. Wallace, Elizabeth E. Wallace, Elizth E. Wallace, William J. Wylie, John Donald Yancey, Henry C. Old Land Records Madison County

## Frances Cabaniss Roberts Collection: Series 4, Subseries A, Box 1, Folder 1

Ditto's Landing - copy, 1810 - 1815 - Early History

Image 2 r04a01-01-000-0002 Contents Index About



Names:

Brahan, John

Pope, LeRoy

**Places:** 

Huntsville, AL

**Types:** 

receipt

**Dates:** 

Jun 17, 1812

Image 3 r04a01-01-000-0003 Contents <u>Index</u> **About** 



Names:

Pope, LeRoy

**Places:** 

Huntsville, AL

**Types:** 

receipt

**Dates:** 

Jun 1815

Image 4 r04a01-01-000-0004 Contents Index About

XEROXED RECORD DITTO'S LANDING HUNTIVILLE 4 A1 inta'ment of the purchafe mo containing 6 71 acres of land, Madifon county, Milliffippi Territory, at Vm 4th payment - John Braham, assignee of Leky Paper 1816

Names:

Brahan, John

Monies, Ruby

Pope, Leroy

Places:

Huntsville, AL

Types: receipt

Dates:

Jun 17, 1810

Contents Index About

## **Table of Contents**

 Image 1 (r04a01-01-000-0001)
 Image 3 (r04a01-01-000-0003)
 Table of Contents
 About the Collection

 Image