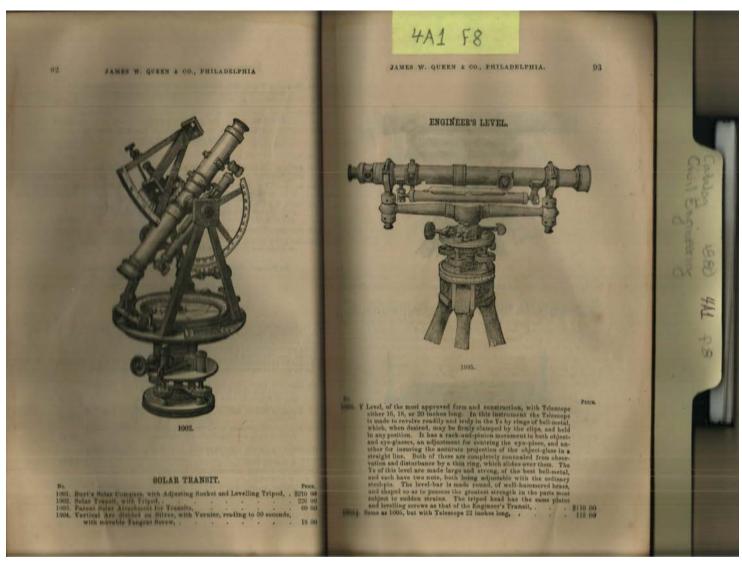

catalog

**Dates:** 

1880

Image 3 r04a01-08-000-0051 <u>Contents</u> <u>Index</u> <u>About</u>

Names:

**Brass Instruments** 

Queen, James W.

**Places:** 

Philadelphia, PA

**Types:** 

catalog

**Dates:** 

Feb 01, 1879

#### Frances Cabaniss Roberts Collection: Series 4, Subseries A, Box 1, Folder 8

Civil Engineering Catalog, 1880 - Early Huntsville Life and Memorabilia

Image 4 r04a01-08-000-0052 <u>Contents</u> <u>Index</u> <u>About</u>

Names:

**Drawing Instruments** 

Queen, James W.

**Places:** 

Philadelphia, PA

**Types:** 

Image 5 r04a01-08-000-0053 <u>Contents</u> <u>Index</u> <u>About</u>

**Places:** 