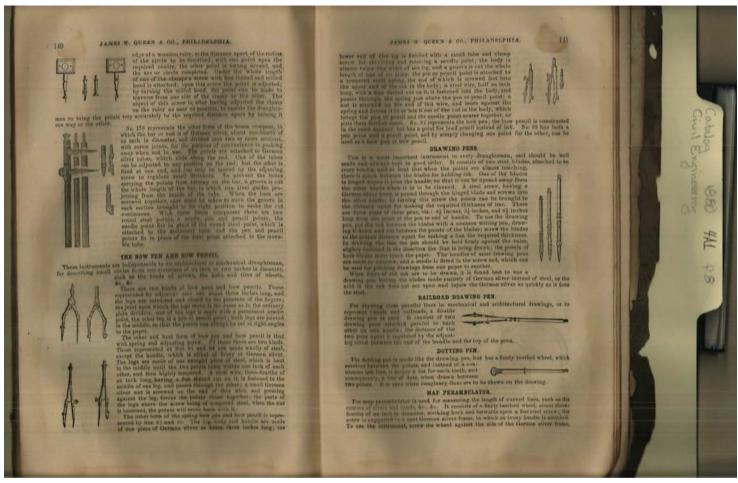

#### Frances Cabaniss Roberts Collection: Series 4, Subseries A, Box 1, Folder 8

Civil Engineering Catalog, 1880 - Early Huntsville Life and Memorabilia

Image 4 r04a01-08-000-0052 <u>Contents</u> <u>Index</u> <u>About</u>

Names:

**Drawing Instruments** 

Queen, James W.

**Places:** 

Philadelphia, PA

**Types:** 

Image 5 r04a01-08-000-0053 <u>Contents</u> <u>Index</u> <u>About</u>

**Places:** 