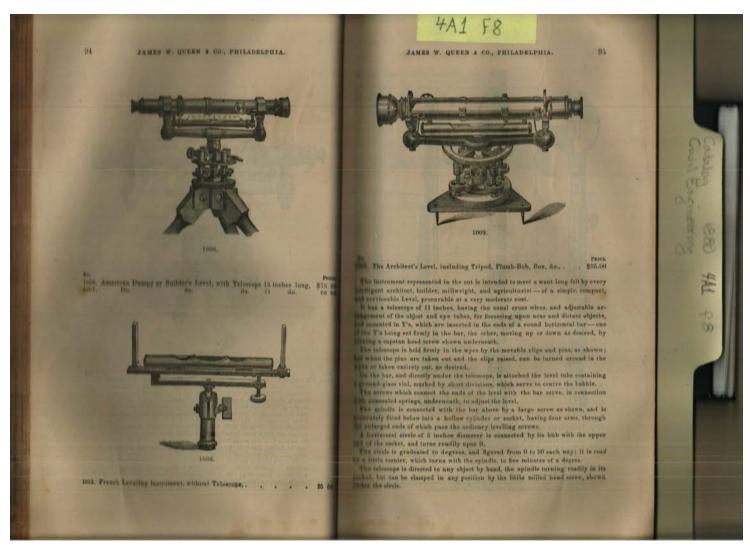

Names:

**Drawing Instruments** 

Queen, James W.

**Places:** 

Philadelphia, PA

**Types:** 

Image 5 r04a01-08-000-0053 <u>Contents</u> <u>Index</u> <u>About</u>

**Places:** 

Philadelphia, PA

**Types:** 

#### Frances Cabaniss Roberts Collection: Series 4, Subseries A, Box 1, Folder 8

Civil Engineering Catalog, 1880 - Early Huntsville Life and Memorabilia Image 6 r04a01-08-000-0054 Contents Index About

Names:

Math Instruments

**Places:** 

Philadelphia, PA

**Types:** 

Image 7 r04a01-08-000-0055 <u>Contents</u> <u>Index</u> <u>About</u>

Names:

Silver instruments

Places: