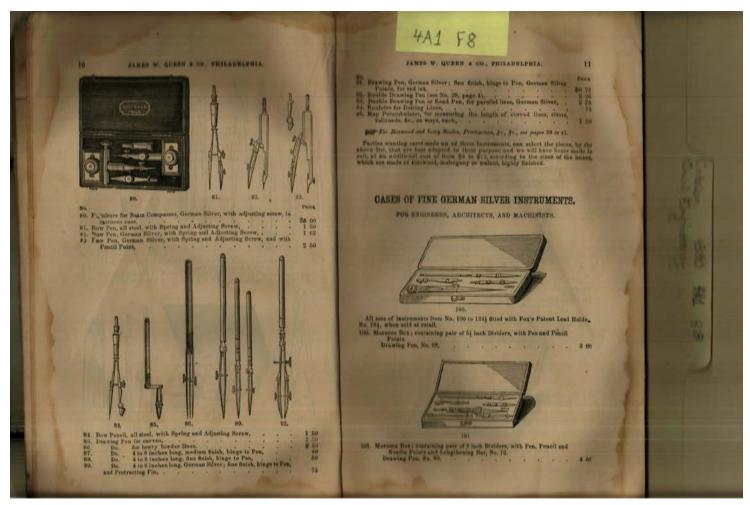

Names:

**Drawing Instruments** 

Queen, James W.

**Places:** 

Philadelphia, PA

**Types:** 

Image 5 r04a01-08-000-0053 <u>Contents</u> <u>Index</u> <u>About</u>

**Places:** 

Philadelphia, PA

**Types:** 