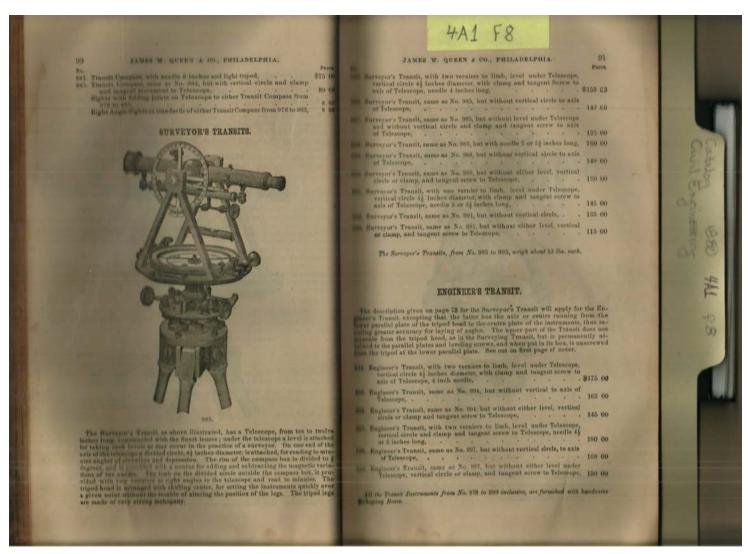

Frances Cabaniss Roberts Collection: Series 4, Subseries A, Box 1, Folder 8

Civil Engineering Catalog, 1880 - Early Huntsville Life and Memorabilia

Image 1 r04a01-08-000-0049 Contents Index About

Names:

Civil Engineering

Places:

Philadelphia, PA

**Types:** 

catalog

**Dates:** 

1880

Math Instruments

Queen, James W.

Image 2 r04a01-08-000-0050 <u>Contents</u> <u>Index</u> <u>About</u>

Names:

Civil Engineering

Math Instruments

Queen, James W.

Places:

Philadelphia, PA

**Types:** 

catalog

**Dates:** 

1880

Image 3 r04a01-08-000-0051 <u>Contents</u> <u>Index</u> <u>About</u>

Names:

**Brass Instruments** 

Queen, James W.

**Places:** 