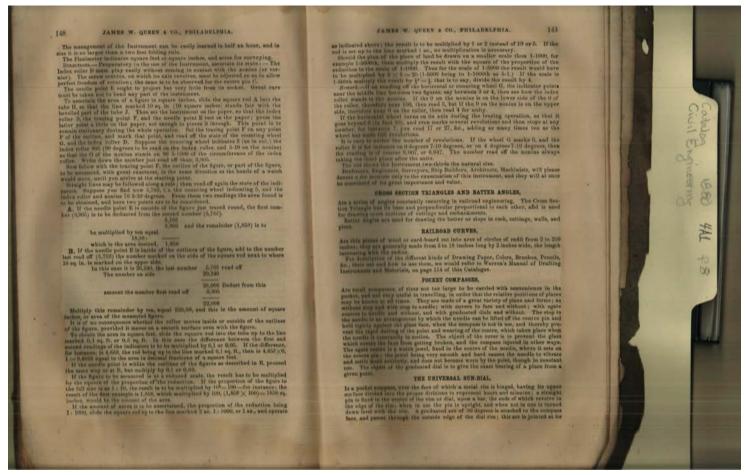

#### Frances Cabaniss Roberts Collection: Series 4, Subseries A, Box 1, Folder 8

Civil Engineering Catalog, 1880 - Early Huntsville Life and Memorabilia

Image 4 r04a01-08-000-0052 <u>Contents</u> <u>Index</u> <u>About</u>

Names:

**Drawing Instruments** 

Queen, James W.

**Places:** 

Philadelphia, PA

**Types:** 

Image 5 r04a01-08-000-0053 <u>Contents</u> <u>Index</u> <u>About</u>

**Places:** 