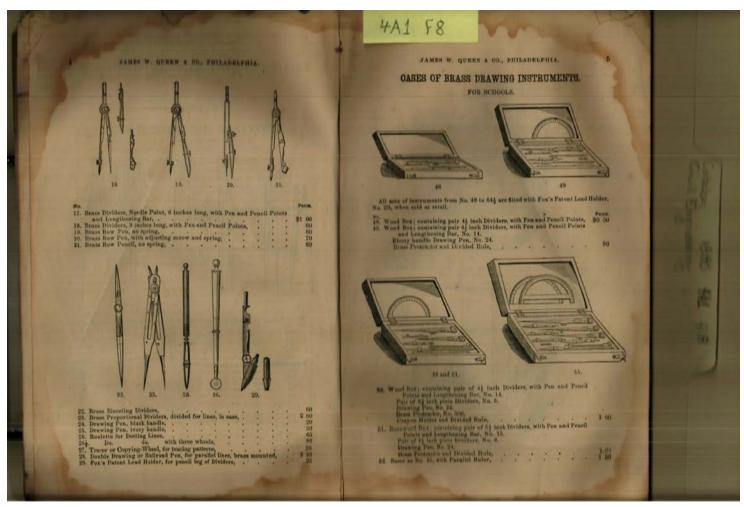

#### Frances Cabaniss Roberts Collection: Series 4, Subseries A, Box 1, Folder 8

Civil Engineering Catalog, 1880 - Early Huntsville Life and Memorabilia Image 6 r04a01-08-000-0054 Contents Index About

Names:

Math Instruments

**Places:** 

Philadelphia, PA

**Types:** 

Image 7 r04a01-08-000-0055 <u>Contents</u> <u>Index</u> <u>About</u>

Names:

Silver instruments

Places: