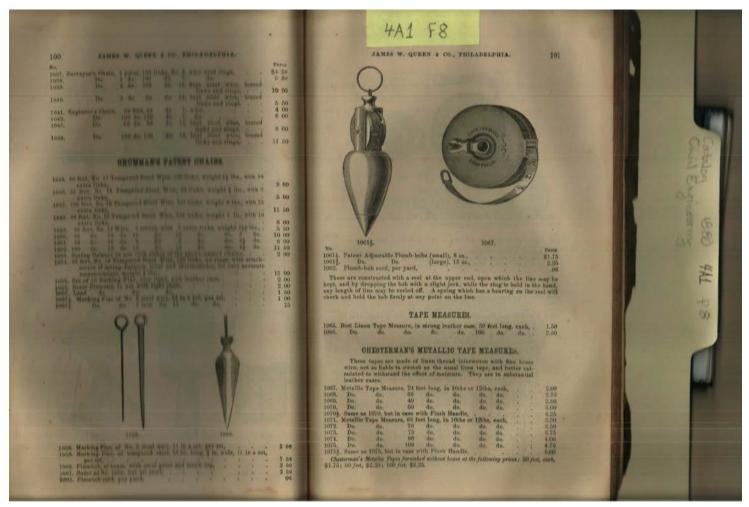

catalog

**Dates:** 

1880

Image 3 r04a01-08-000-0051 <u>Contents</u> <u>Index</u> <u>About</u>

Names:

**Brass Instruments** 

Queen, James W.

**Places:** 

Philadelphia, PA

**Types:** 

catalog

**Dates:** 

Feb 01, 1879

#### Frances Cabaniss Roberts Collection: Series 4, Subseries A, Box 1, Folder 8

Civil Engineering Catalog, 1880 - Early Huntsville Life and Memorabilia

Image 4 r04a01-08-000-0052 <u>Contents</u> <u>Index</u> <u>About</u>

Names:

**Drawing Instruments** 

Queen, James W.

**Places:** 

Philadelphia, PA

**Types:** 

Image 5 r04a01-08-000-0053 <u>Contents</u> <u>Index</u> <u>About</u>

**Places:** 