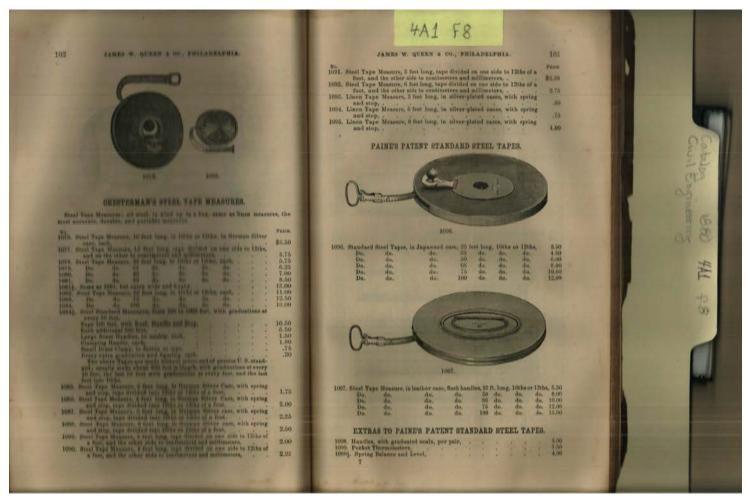

Names:

**Drawing Instruments** 

Queen, James W.

**Places:** 

Philadelphia, PA

**Types:** 

Image 5 r04a01-08-000-0053 <u>Contents</u> <u>Index</u> <u>About</u>

**Places:** 

Philadelphia, PA

**Types:** 

#### Frances Cabaniss Roberts Collection: Series 4, Subseries A, Box 1, Folder 8

Civil Engineering Catalog, 1880 - Early Huntsville Life and Memorabilia Image 6 r04a01-08-000-0054 Contents Index About

Names:

Math Instruments

**Places:** 

Philadelphia, PA

**Types:** 

Image 7 r04a01-08-000-0055 <u>Contents</u> <u>Index</u> <u>About</u>

Names:

Silver instruments

Places: