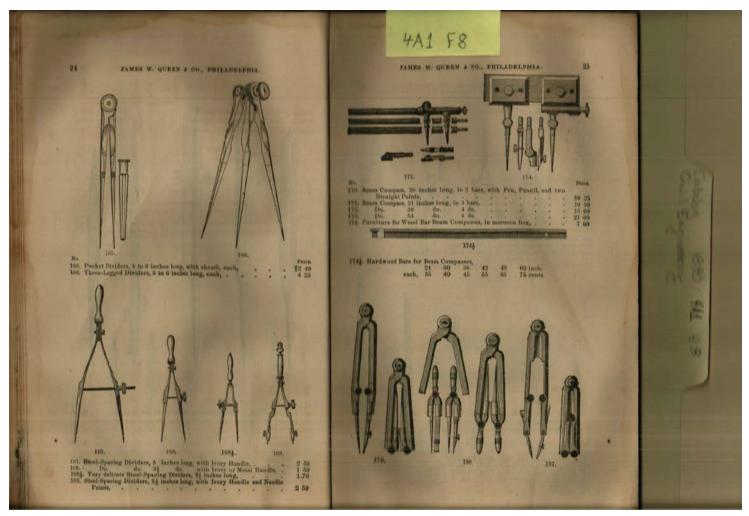

#### Frances Cabaniss Roberts Collection: Series 4, Subseries A, Box 1, Folder 8

Civil Engineering Catalog, 1880 - Early Huntsville Life and Memorabilia

Image 4 r04a01-08-000-0052 <u>Contents</u> <u>Index</u> <u>About</u>

Names:

**Drawing Instruments** 

Queen, James W.

**Places:** 

Philadelphia, PA

**Types:** 

Image 5 r04a01-08-000-0053 <u>Contents</u> <u>Index</u> <u>About</u>

**Places:** 