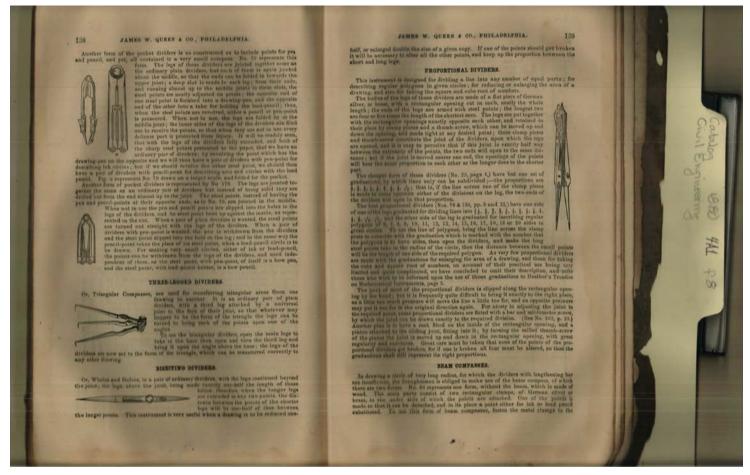

catalog

**Dates:** 

1880

Image 3 r04a01-08-000-0051 <u>Contents</u> <u>Index</u> <u>About</u>

Names:

**Brass Instruments** 

Queen, James W.

**Places:** 

Philadelphia, PA

**Types:** 

catalog

**Dates:** 

Feb 01, 1879