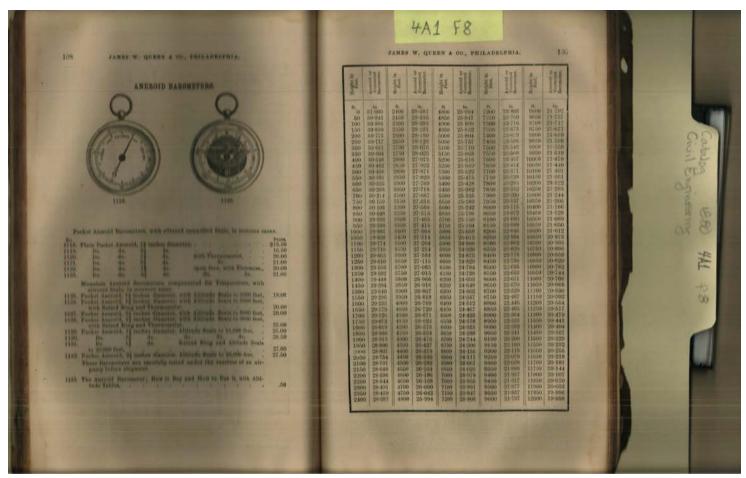

#### Frances Cabaniss Roberts Collection: Series 4, Subseries A, Box 1, Folder 8

Civil Engineering Catalog, 1880 - Early Huntsville Life and Memorabilia

Image 4 r04a01-08-000-0052 <u>Contents</u> <u>Index</u> <u>About</u>

Names:

**Drawing Instruments** 

Queen, James W.

**Places:** 

Philadelphia, PA

**Types:** 

Image 5 r04a01-08-000-0053 <u>Contents</u> <u>Index</u> <u>About</u>

**Places:** 