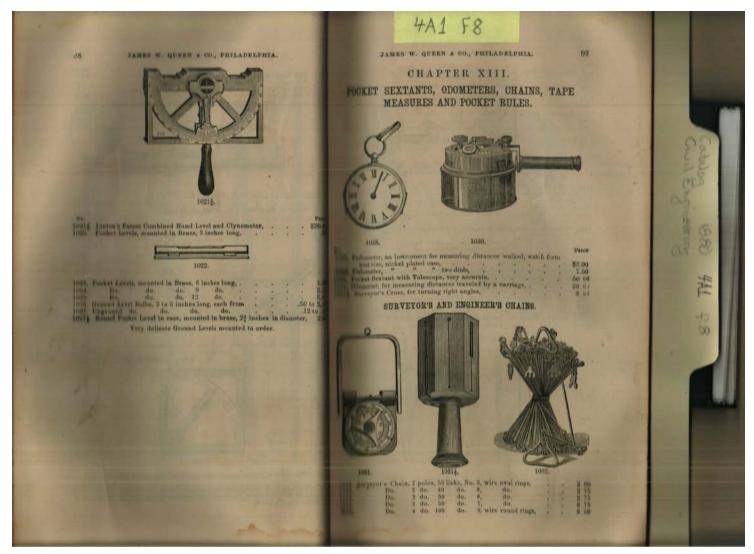

Frances Cabaniss Roberts Collection: Series 4, Subseries A, Box 1, Folder 8

Civil Engineering Catalog, 1880 - Early Huntsville Life and Memorabilia

Image 1 r04a01-08-000-0049 Contents Index About

Names:

Civil Engineering

Places:

Philadelphia, PA

**Types:** 

catalog

**Dates:** 

1880

Math Instruments

Queen, James W.

Image 2 r04a01-08-000-0050 <u>Contents</u> <u>Index</u> <u>About</u>

Names:

Civil Engineering

Math Instruments

Queen, James W.

Places:

Philadelphia, PA

**Types:** 

catalog

**Dates:** 

1880

Image 3 r04a01-08-000-0051 <u>Contents</u> <u>Index</u> <u>About</u>

Names:

**Brass Instruments** 

Queen, James W.

**Places:** 