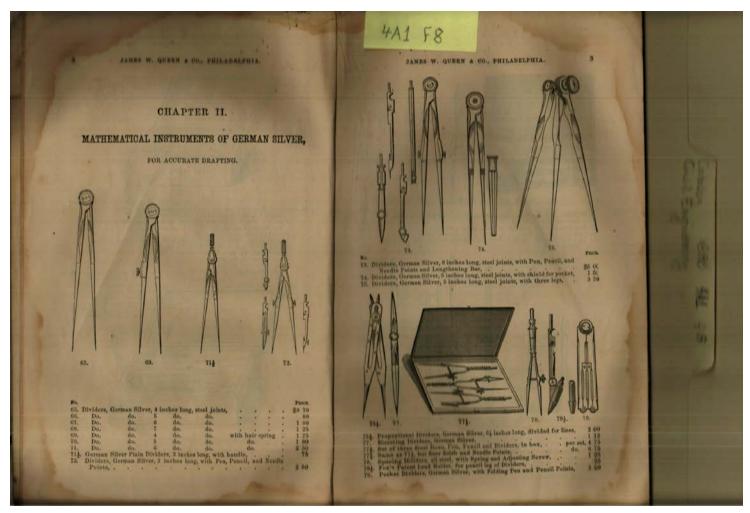

catalog

**Dates:** 

1880

Image 3 r04a01-08-000-0051 <u>Contents</u> <u>Index</u> <u>About</u>

Names:

**Brass Instruments** 

Queen, James W.

**Places:** 

Philadelphia, PA

**Types:** 

catalog

**Dates:** 

Feb 01, 1879