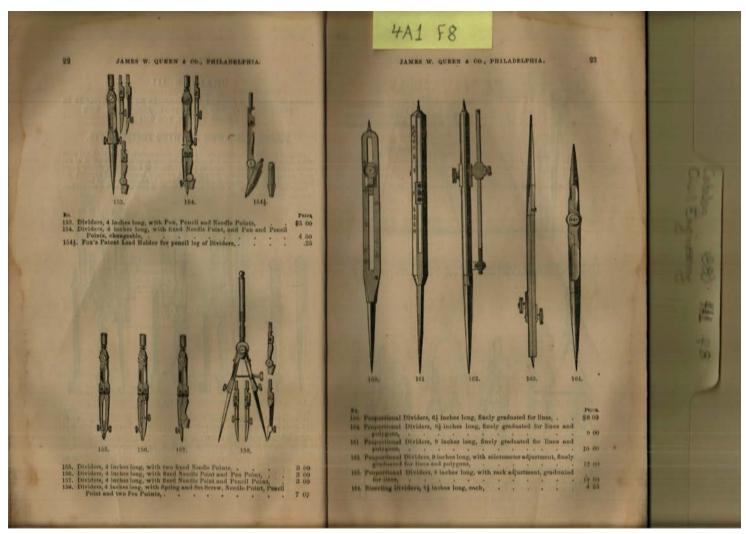

Image 2 r04a01-08-000-0050 <u>Contents</u> <u>Index</u> <u>About</u>

Names:

Civil Engineering

Math Instruments

Queen, James W.

Places:

Philadelphia, PA

**Types:** 

catalog

**Dates:** 

1880

Image 3 r04a01-08-000-0051 <u>Contents</u> <u>Index</u> <u>About</u>

Names:

**Brass Instruments** 

Queen, James W.

**Places:** 