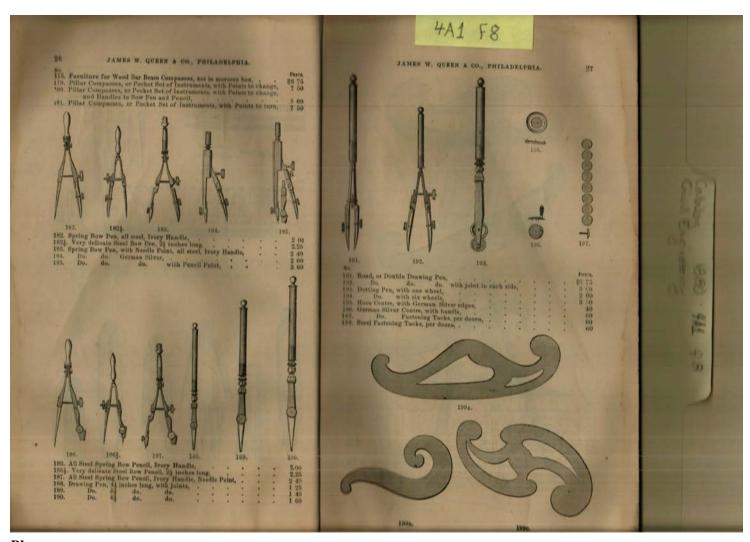

#### Frances Cabaniss Roberts Collection: Series 4, Subseries A, Box 1, Folder 8

Civil Engineering Catalog, 1880 - Early Huntsville Life and Memorabilia Image 6 r04a01-08-000-0054 Contents Index About

Names:

Math Instruments

**Places:** 

Philadelphia, PA

**Types:** 

Image 7 r04a01-08-000-0055 <u>Contents</u> <u>Index</u> <u>About</u>

Names:

Silver instruments

Places: