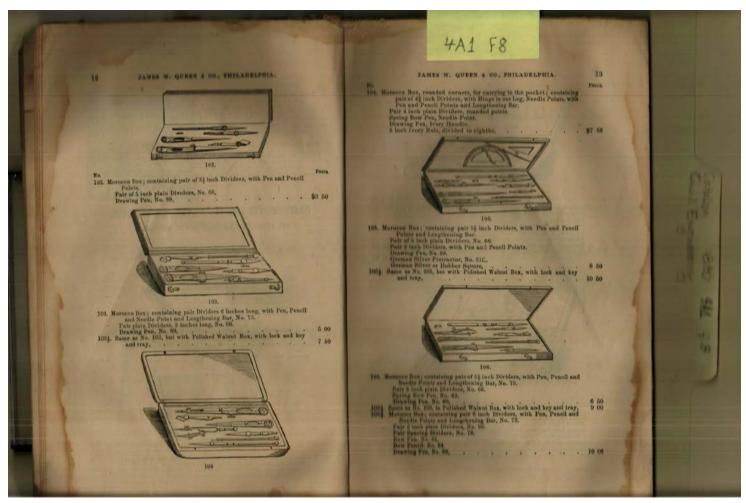

#### Frances Cabaniss Roberts Collection: Series 4, Subseries A, Box 1, Folder 8

Civil Engineering Catalog, 1880 - Early Huntsville Life and Memorabilia Image 6 r04a01-08-000-0054 Contents Index About

Names:

Math Instruments

**Places:** 

Philadelphia, PA

**Types:** 

Image 7 r04a01-08-000-0055 <u>Contents</u> <u>Index</u> <u>About</u>

Names:

Silver instruments

Places: