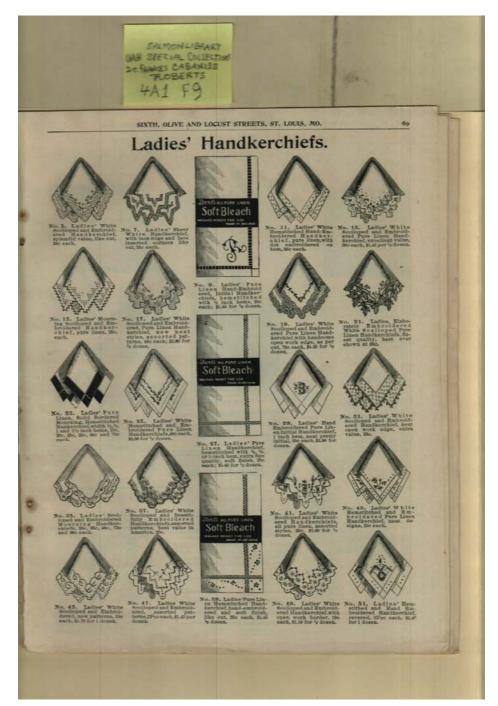

Names:

Hankerchiefs

### **Dates:**

Frances Cabaniss Roberts Collection: Series 4, Subseries A, Box 1, Folder 9Barrs' Fashion Catalog, 1895 - Early Huntsville Life and MemorabiliaImage 77r04a01-09-000-0208ContentsIndexAbout