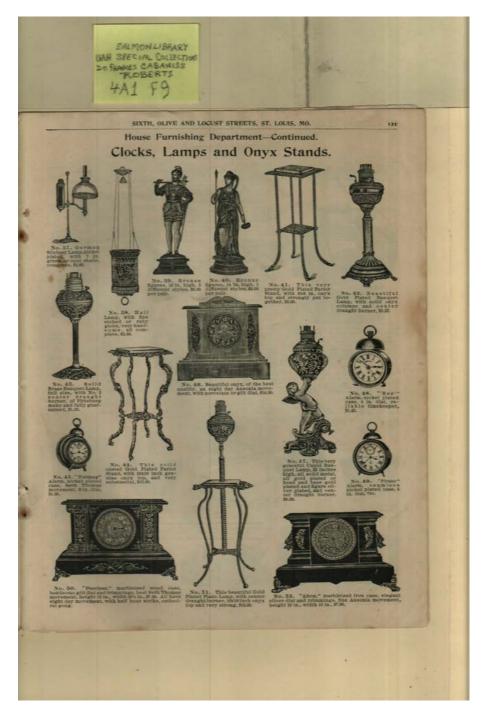

, Mo

## **Types:**

catalog

## **Dates:**

Frances Cabaniss Roberts Collection: Series 4, Subseries A, Box 1, Folder 9Barrs' Fashion Catalog, 1895 - Early Huntsville Life and MemorabiliaImage 124r04a01-09-000-0255ContentsIndexAbout



## Names:

Chinaware

## **Places:**

St. Louis, Mo

## **Types:**

catalog

## Dates:

Frances Cabaniss Roberts Collection: Series 4, Subseries A, Box 1, Folder 9Barrs' Fashion Catalog, 1895 - Early Huntsville Life and MemorabiliaImage 125r04a01-09-000-0256ContentsIndexAbout



## Names:

Silverware

## **Places:**

St. Louis, Mo

## **Types:**

catalog

## **Dates:**

Frances Cabaniss Roberts Collection: Series 4, Subseries A, Box 1, Folder 9Barrs' Fashion Catalog, 1895 - Early Huntsville Life and MemorabiliaImage 126r04a01-09-000-0257ContentsIndexAbout



## Names:

Clocks, Lamps

## **Places:**

St. Louis, Mo

## **Types:**

catalog

## **Dates:**

Frances Cabaniss Roberts Collection: Series 4, Subseries A, Box 1, Folder 9Barrs' Fashion Catalog, 1895 - Early Huntsville Life and MemorabiliaImage 127r04a01-09-000-0258ContentsIndexAbout



## Names:

Sewing Machines

## **Places:**

St. Louis, Mo

## **Types:**

catalog

## **Dates:**

Frances Cabaniss Roberts Collection: Series 4, Subseries A, Box 1, Folder 9Barrs' Fashion Catalog, 1895 - Early Huntsville Life and MemorabiliaImage 128r04a01-09-000-0259ContentsIndexAbout



## Names:

Woodenware

## **Places:**

St. Louis, Mo

## **Types:**

catalog

## **Dates:**

Frances Cabaniss Roberts Collection:Series 4, Subseries A, Box 1, Folder 9Barrs' Fashion Catalog, 1895 - Early Huntsville Life