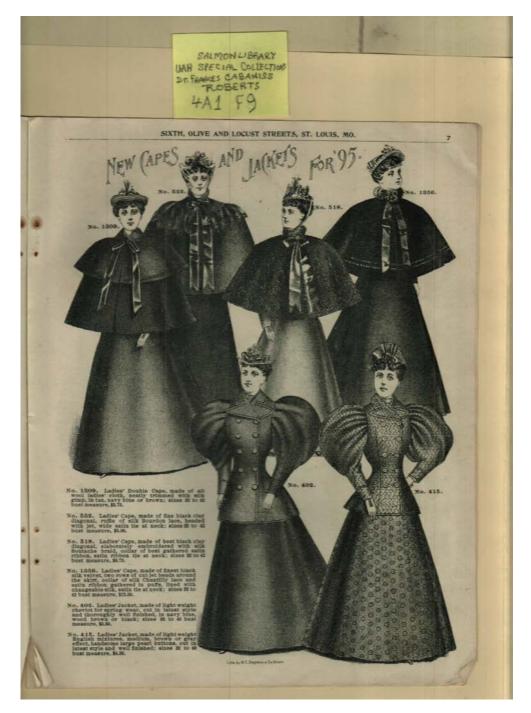

Names:

Spring Capes

### **Places:**

St. Louis, Mo

# **Types:**

catalog

# Dates:

Frances Cabaniss Roberts Collection:Series 4, Subseries A, Box 1, Folder 9Barrs' Fashion Catalog, 1895 - Early Huntsville Life and MemorabiliaImage 13r04a01-09-000-0144ContentsIndexAbout

Names:

Jackets

### Dates:

Frances Cabaniss Roberts Collection:Series 4, Subseries A, Box 1, Folder 9Barrs' Fashion Catalog, 1895 - Early Huntsville Life and MemorabiliaImage 14r04a01-09-000-0145ContentsIndexAbout