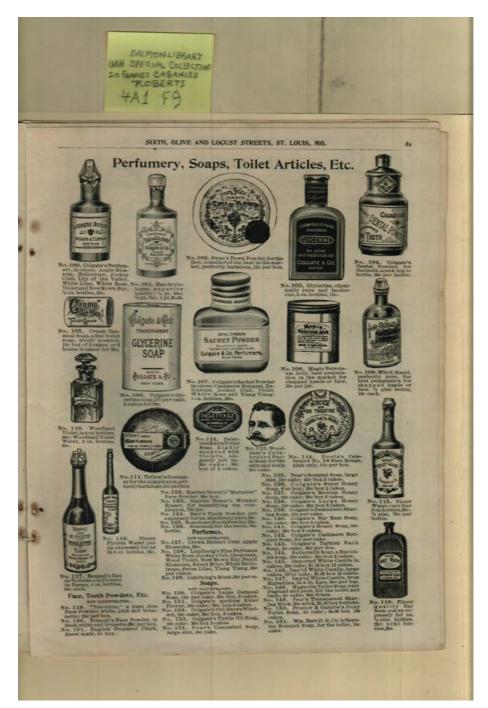

# Names:

Soaps

### **Places:**

St. Louis, Mo

# **Types:**

catalog

### **Dates:**

Frances Cabaniss Roberts Collection:Series 4, Subseries A, Box 1, Folder 9Barrs' Fashion Catalog, 1895 - Early Huntsville Life and MemorabiliaImage 88r04a01-09-000-0219ContentsIndexAbout