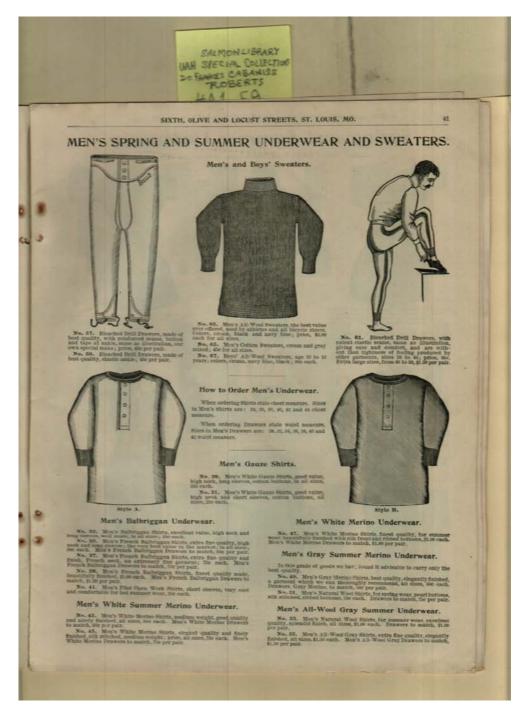

# Names:

Men's underwear

#### **Places:**

St. Louis, Mo

# **Types:**

catalog

#### **Dates:**

Frances Cabaniss Roberts Collection:Series 4, Subseries A, Box 1, Folder 9Barrs' Fashion Catalog, 1895 - Early Huntsville Life and MemorabiliaImage 48r04a01-09-000-0179ContentsIndexAbout