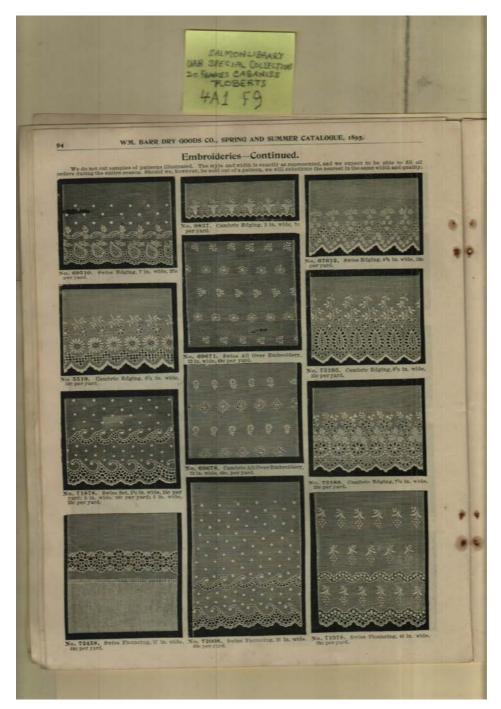

### Names:

Embroideries

### **Places:**

St. Louis, Mo

# **Types:**

catalog

### **Dates:**

Frances Cabaniss Roberts Collection: Series 4, Subseries A, Box 1, Folder 9Barrs' Fashion Catalog, 1895 - Early Huntsville Life and MemorabiliaImage 101r04a01-09-000-0232ContentsIndexAbout