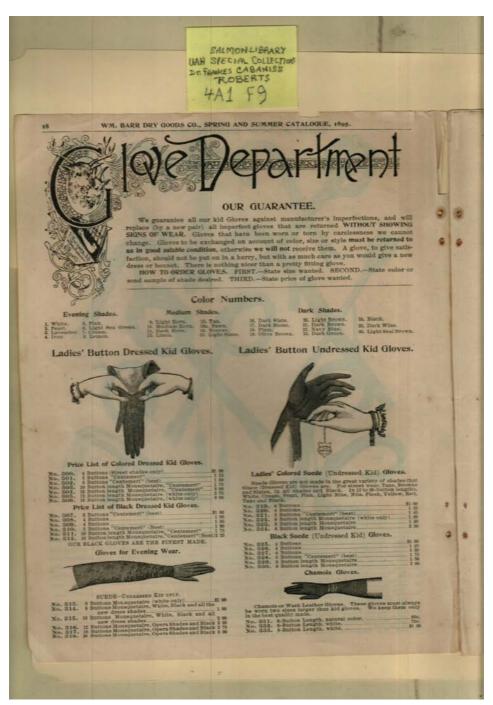

### Names:

Gloves

### **Places:**

St. Louis, Mo

### **Types:**

catalog

### **Dates:**

Frances Cabaniss Roberts Collection: Series 4, Subseries A, Box 1, Folder 9Barrs' Fashion Catalog, 1895 - Early Huntsville Life and MemorabiliaImage 25r04a01-09-000-0156ContentsIndexAbout