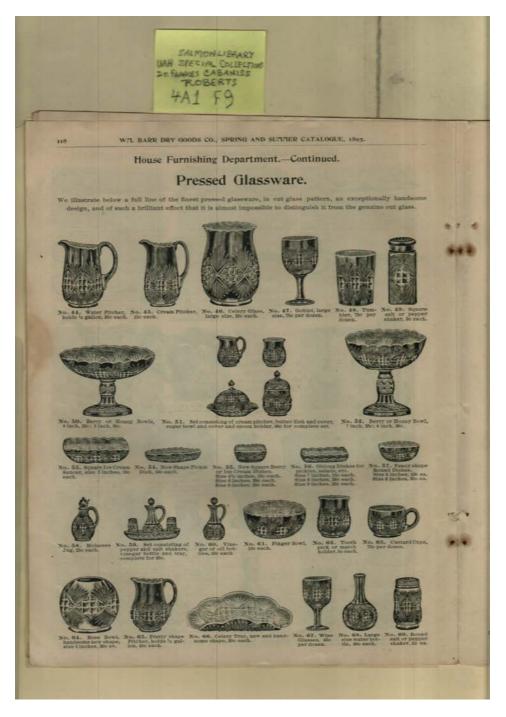

uis, Mo

## **Types:**

catalog

## Dates:

Frances Cabaniss Roberts Collection: Series 4, Subseries A, Box 1, Folder 9Barrs' Fashion Catalog, 1895 - Early Huntsville Life and MemorabiliaImage 121r04a01-09-000-0252ContentsIndexAbout



## Names:

Carriages

## **Places:**

St. Louis, Mo

## **Types:**

catalog

## Dates:

Frances Cabaniss Roberts Collection: Series 4, Subseries A, Box 1, Folder 9Barrs' Fashion Catalog, 1895 - Early Huntsville Life and MemorabiliaImage 122r04a01-09-000-0253ContentsIndexAbout



## Names:

Furnishings

## **Places:**

St. Louis, Mo

## **Types:**

catalog

## **Dates:**

Frances Cabaniss Roberts Collection: Series 4, Subseries A, Box 1, Folder 9Barrs' Fashion Catalog, 1895 - Early Huntsville Life and MemorabiliaImage 123r04a01-09-000-0254ContentsIndexAbout



## Names:

Glassware

## **Places:**

St. Louis, Mo

## **Types:**

catalog

## **Dates:**

Frances Cabaniss Roberts Collection: Series 4, Subseries A, Box 1, Folder 9Barrs' Fashion Catalog, 1895 - Early Huntsville Life and MemorabiliaImage 124r04a01-09-000-0255ContentsIndexAbout



## Names:

Chinaware

## **Places:**

St. Louis, Mo

## **Types:**

catalog

## Dates:

Frances Cabaniss Roberts Collection: Series 4, Subseries A, Box 1, Folder 9Barrs' Fashion Catalog, 1895 - Early Huntsville Life and MemorabiliaImage 125r04a01-09-000-0256ContentsIndexAbout



## Names:

Silverware

## **Places:**

St. Louis, Mo

## **Types:**

catalog

## **Dates:**

Frances Cabaniss Roberts Collection: Series 4, Subseries A, Box 1, Folder 9Barrs' Fashion Catalog, 1895 - Early Huntsville Life and Memorabil