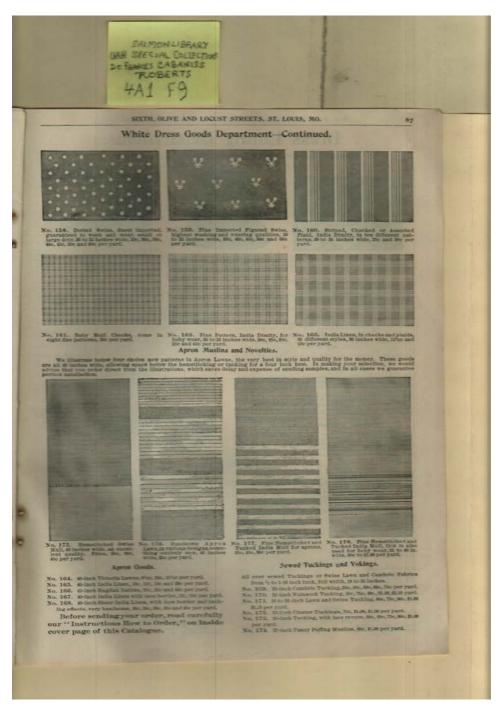

#### Names:

White Dress Goods

#### Dates:

Frances Cabaniss Roberts Collection: Series 4, Subseries A, Box 1, Folder 9Barrs' Fashion Catalog, 1895 - Early Huntsville Life and MemorabiliaImage 74r04a01-09-000-0205ContentsIndexAbout