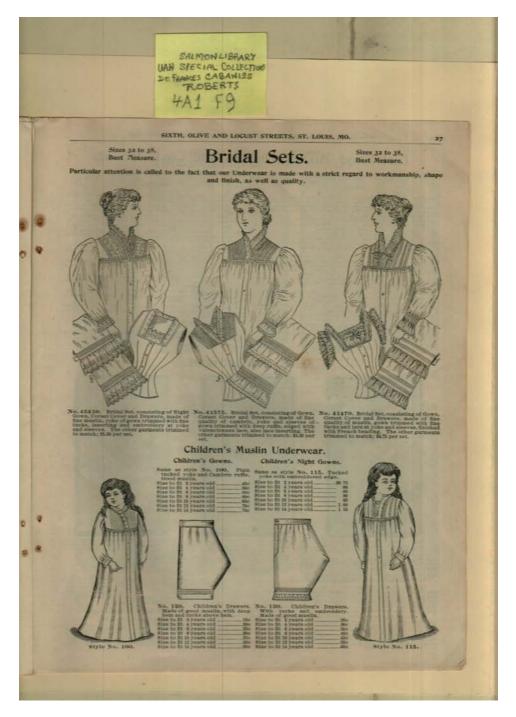

### Names:

Bridal sets

### **Places:**

St. Louis, Mo

### **Types:**

catalog

# **Dates:**

Frances Cabaniss Roberts Collection: Series 4, Subseries A, Box 1, Folder 9Barrs' Fashion Catalog, 1895 - Early Huntsville Life and MemorabiliaImage 34r04a01-09-000-0165ContentsIndexAbout

SALMON LIBRARY UAH STECIAL COLLECTION DE FAMILES CABANISS ROBERTS 4A1 F9 WM. BARR DRY GOODS CO., SPRING AND SUMMER CATALOGUE, 1895. 28 Girls' and Misses' Dresses and Coats for '95. Prices and Descriptions for Children's Dresses and Coats on Page 34 and 35. Page 34-Page 35. The Detraint Dense, in light pick, Right green and on and thether shocks, stars 1.5, and press, Se-ton and thether shocks, stars 1.5, and press, Se-ton 1.5, and the shocks and dense and excite the stars 1.5, and the stars of the stars of the stars 1.5, and the stars of the star of the star of the stars 1.5, and the stars of the star of the stars 1.5, and the stars of the star of the star stars 1.5, and the stars of the star of the star stars 1.5, and the stars 1.5, and the star of the stars 1.5, and the stars 1.5, and the star of the stars 1.5, and the stars 1.5, and the star of the stars 1.5, and the stars 1.5, and the star of the stars 1.5, and the stars 1.5, and the star of the stars 1.5, and the stars 1.5, and the star of the stars 1.5, and the stars 1.5, and the star of the stars 1.5, and the stars 1.5, and the star of the stars 1.5, and the stars 1.5, and the star of the stars 1.5, and the stars 1.5, and 1.5, No. 366. Child's Gingham Dress, in him-Sizes I, 7 and 3 years, Sc. News 1, 7 and 7 years, 80.
No. 2200. Childro Dress, made of English mixed suffrages, with Joint cashmore yoke and other. Store 1, 7 and 7 years, 81.30.
No. 246, Childro Dress, made of Jonary with fight subset of yoke, Inglish blow, nile green, jokk and farmher. 1, 7 and 7 years, 81.30.
No. 575, Childro Dress, in a water of the and with the store inglish blow, nile green, jokk and farmher. 1, 7 and 7 years, 81.30.
No. 575, Chilve Prevales, Urinnend at yoke, rather and with store and and tile green figures, Urinnend at yoke, Table and with with and tile green figures. Urinnend at yoke, Table and with with a figure of the Prevale. The prevale figure in the store of the store of the store. combinitions, Stane do 13 greats, E.26. 100. GUPA's Personal Drows, sources for weighter of tight and the State of the State of the State of the State of the Ramburg endeding. Sizes 4 to 14 years, E.26. 9. GUPA Drows Wolf, in a variety of poster light pusteres, a state and statement of State mathemal. Sizes 4 to 14 State of the State art vote and order of platm mathemals, sailor the too match. A to 14 years, E.25. (iv) The Permits Dress with yoke and aboves of orbit, seally transmit as yoke, reflet and tacks with and generalise in hardwore stripes or plash, in blue, or Nile green. More to be years, Rub. Try hardwore Private Twees, make its several de-layer with and out the instance with Hantony Edging. The second set of the transmit with Hantony Edging. 0 0 bring weight, comes in brown, Rame 5 to 14 years, \$1.0, . Trimmerd on yoks, ruthe and upon in brown, cardinal and . \$1.0. Ofris' All Wood Flanned Dress, neatly trimen braid, comments and cardinal, many blue and ris' Dock Solt, in a variety of light stripes, trimmed affe and cuffs with Soutache braid. Sizes ( to 1) ety of nest medium col-ed with fins workship 226. Child's All Wool Flannel Cost, spring weight, navy, and hovern. Blace (10 14 years, 5125. Misses' Jacket, spring weight, navy blue, tan and ior. Biree 1sto 19 years, 5275. collar and front Sizes ( to 12 years, Linen Department. a fine quality). Linen Table Cloths -Not Illustrated. Damask (fringed) Tab ize 2x3 yards ize 2x2 yards ize 2x3 yards Cardinal Damasks with Black on