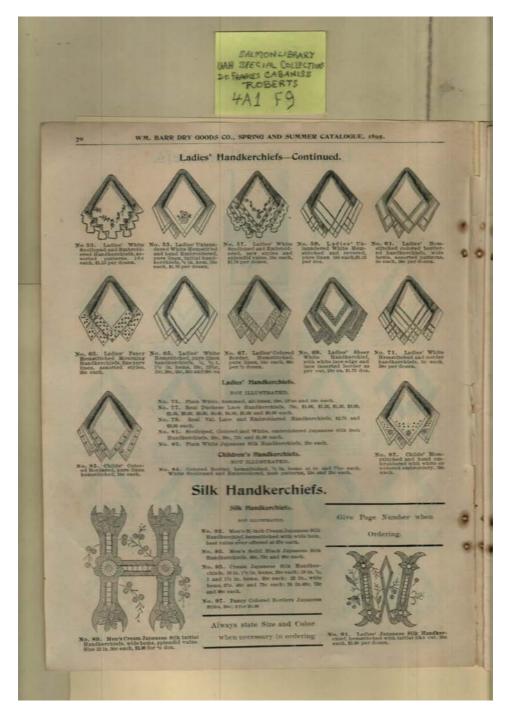

### Names:

Hankerchiefs

# **Dates:**

Frances Cabaniss Roberts Collection: Series 4, Subseries A, Box 1, Folder 9Barrs' Fashion Catalog, 1895 - Early Huntsville Life and MemorabiliaImage 78r04a01-09-000-0209ContentsIndexAbout

Names: