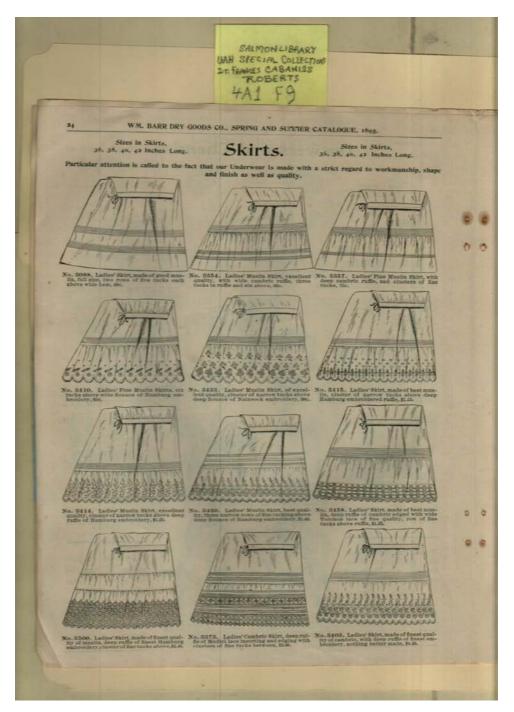

### Names:

Skirts

### **Places:**

St. Louis, Mo

### **Types:**

catalog

### **Dates:**

Frances Cabaniss Roberts Collection:Series 4, Subseries A, Box 1, Folder 9Barrs' Fashion Catalog, 1895 - Early Huntsville Life and MemorabiliaImage 31r04a01-09-000-0162ContentsIndexAbout