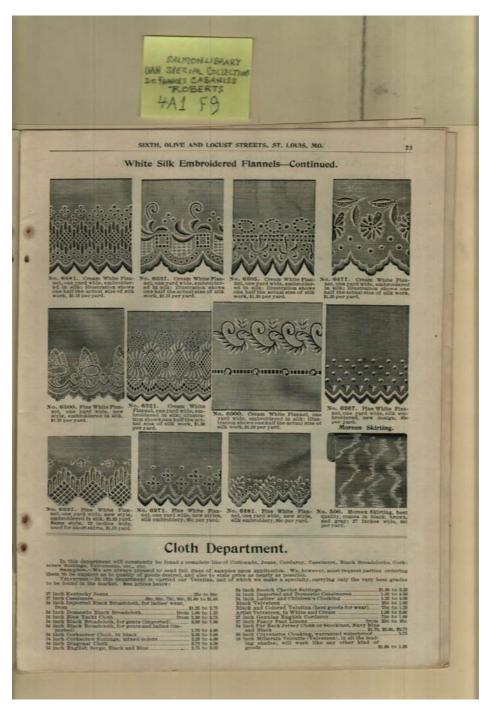

### Names:

Flannel Dept

### **Places:**

St. Louis, Mo

# **Types:**

catalog

# **Dates:**

Frances Cabaniss Roberts Collection: Series 4, Subseries A, Box 1, Folder 9Barrs' Fashion Catalog, 1895 - Early Huntsville Life and MemorabiliaImage 81r04a01-09-000-0212ContentsIndexAbout