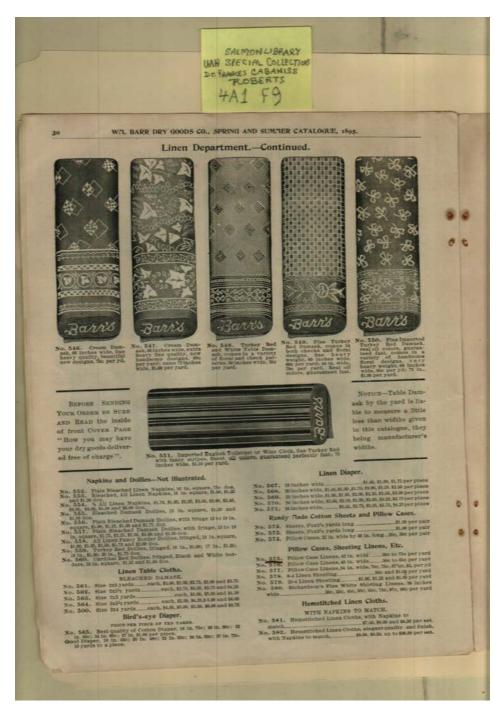

#### Names:

Linens

### **Places:**

St. Louis, Mo

### **Types:**

catalog

#### **Dates:**

Frances Cabaniss Roberts Collection: Series 4, Subseries A, Box 1, Folder 9Barrs' Fashion Catalog, 1895 - Early Huntsville Life and MemorabiliaImage 37r04a01-09-000-0168ContentsIndexAbout