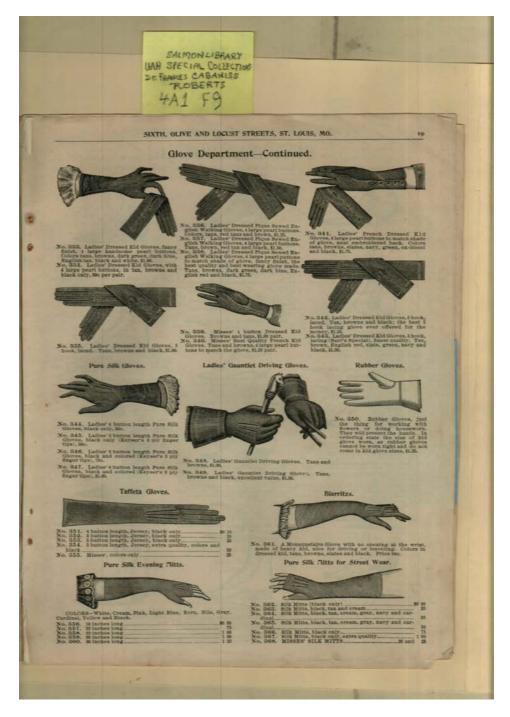

### Names:

Gloves

### **Places:**

St. Louis, Mo

### **Types:**

catalog

### **Dates:**

Frances Cabaniss Roberts Collection: Series 4, Subseries A, Box 1, Folder 9Barrs' Fashion Catalog, 1895 - Early Huntsville Life and MemorabiliaImage 25r04a01-09-000-0156ContentsIndexAbout

# **Types:**

catalog

### **Dates:**

Frances Cabaniss Roberts Collection:Series 4, Subseries A, Box 1, Folder 9Barrs' Fashion Catalog, 1895 - Early Huntsville Life and MemorabiliaImage 26r04a01-09-000-0157ContentsIndexAbout