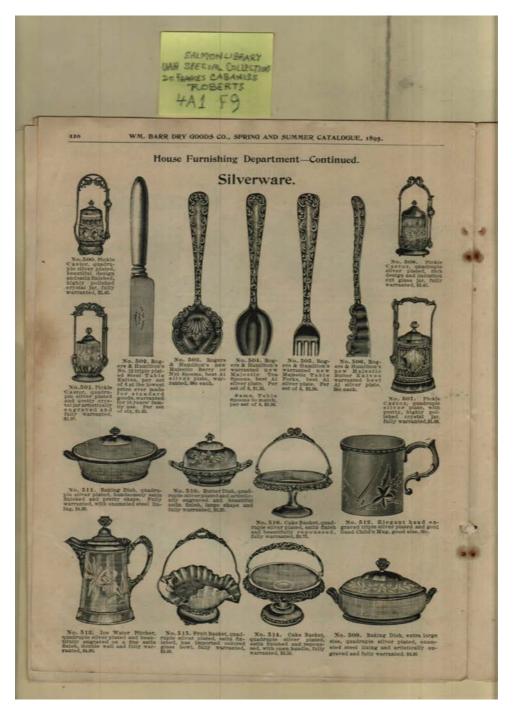

s, Mo

## **Types:**

catalog

## **Dates:**

Frances Cabaniss Roberts Collection: Series 4, Subseries A, Box 1, Folder 9Barrs' Fashion Catalog, 1895 - Early Huntsville Life and MemorabiliaImage 123r04a01-09-000-0254ContentsIndexAbout



## Names:

Glassware

## **Places:**

St. Louis, Mo

## **Types:**

catalog

## **Dates:**

Frances Cabaniss Roberts Collection: Series 4, Subseries A, Box 1, Folder 9Barrs' Fashion Catalog, 1895 - Early Huntsville Life and MemorabiliaImage 124r04a01-09-000-0255ContentsIndexAbout



## Names:

Chinaware

## **Places:**

St. Louis, Mo

## **Types:**

catalog

## Dates:

Frances Cabaniss Roberts Collection: Series 4, Subseries A, Box 1, Folder 9Barrs' Fashion Catalog, 1895 - Early Huntsville Life and MemorabiliaImage 125r04a01-09-000-0256ContentsIndexAbout



## Names:

Silverware

## **Places:**

St. Louis, Mo

## **Types:**

catalog

## **Dates:**

Frances Cabaniss Roberts Collection: Series 4, Subseries A, Box 1, Folder 9Barrs' Fashion Catalog, 1895 - Early Huntsville Life and MemorabiliaImage 126r04a01-09-000-0257ContentsIndexAbout



## Names:

Clocks, Lamps

## **Places:**

St. Louis, Mo

## **Types:**

catalog

## **Dates:**

Frances Cabaniss Roberts Collection: Series 4, Subseries A, Box 1, Folder 9Barrs' Fashion Catalog, 1895 - Early Huntsville Life and MemorabiliaImage 127r04a01-09-000-0258ContentsIndexAbout



## Names:

Sewing Machines

## **Places:**

St. Louis, Mo

## **Types:**

catalog

## **Dates:**

Frances Cabaniss Roberts Collection: Series 4, Subseries A, Box 1, Folder 9Barrs' Fashion Catalog, 1895 - Early Huntsville Life