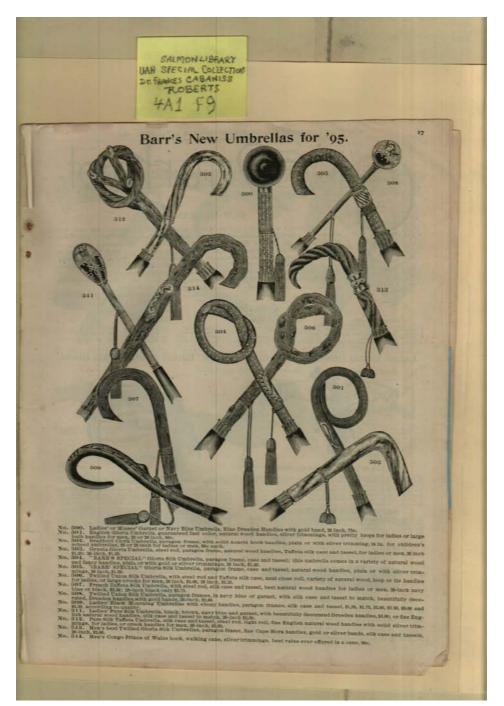

### Names:

Umbrellas

### **Places:**

St. Louis, Mo

### **Types:**

catalog

### Dates:

Frances Cabaniss Roberts Collection: Series 4, Subseries A, Box 1, Folder 9Barrs' Fashion Catalog, 1895 - Early Huntsville Life and MemorabiliaImage 24r04a01-09-000-0155ContentsIndexAbout