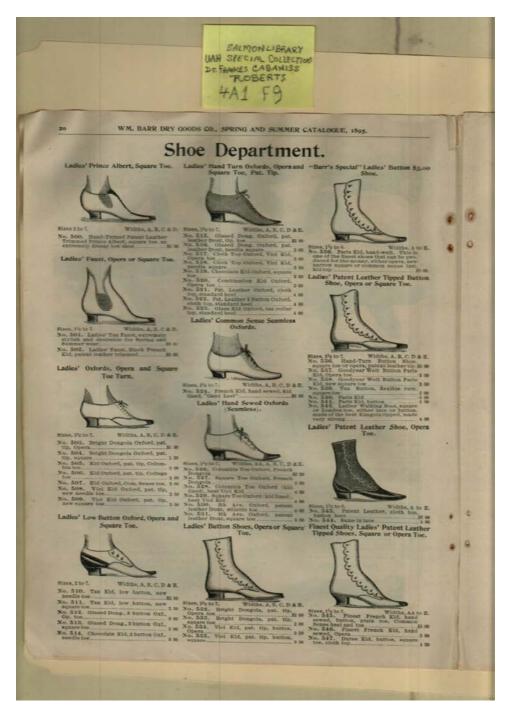

### Names:

Shoes

### **Places:**

St. Louis, Mo

### **Types:**

catalog

### **Dates:**

Frances Cabaniss Roberts Collection: Series 4, Subseries A, Box 1, Folder 9Barrs' Fashion Catalog, 1895 - Early Huntsville Life and MemorabiliaImage 27r04a01-09-000-0158ContentsIndexAbout