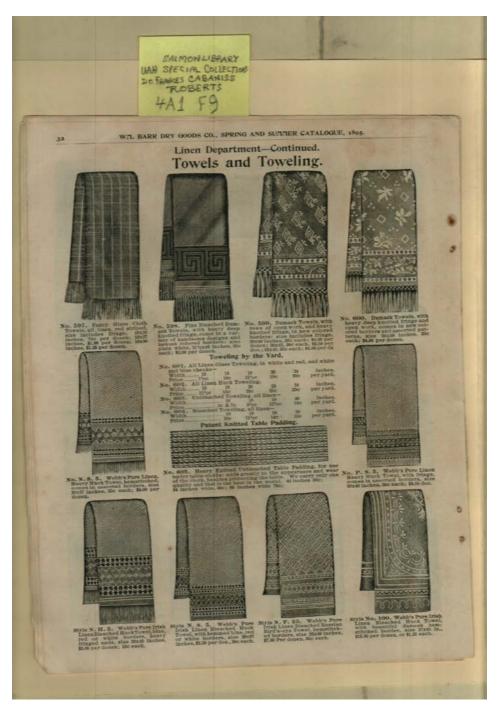

# Names:

Towels

# **Places:**

St. Louis, Mo

# **Types:**

catalog

# **Dates:**

Frances Cabaniss Roberts Collection:Series 4, Subseries A, Box 1, Folder 9Barrs' Fashion Catalog, 1895 - Early Huntsville Life and MemorabiliaImage 39r04a01-09-000-0170ContentsIndexAbout