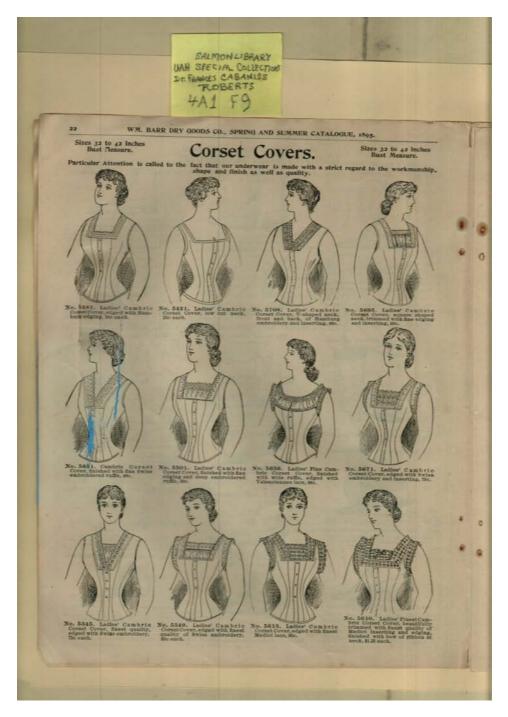

### Names:

Corsets

### **Places:**

St. Louis, Mo

### **Types:**

catalog

### **Dates:**

Frances Cabaniss Roberts Collection: Series 4, Subseries A, Box 1, Folder 9Barrs' Fashion Catalog, 1895 - Early Huntsville Life and MemorabiliaImage 29r04a01-09-000-0160ContentsIndexAbout