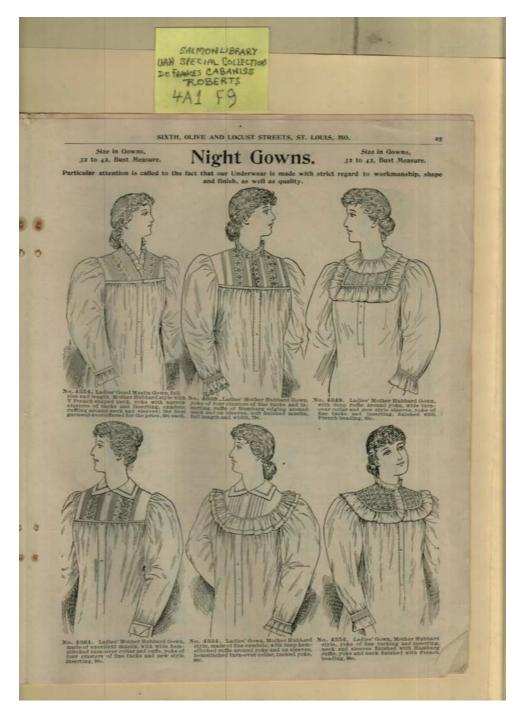

### Names:

Night Gowns

### **Places:**

St. Louis, Mo

### **Types:**

catalog

### **Dates:**

Frances Cabaniss Roberts Collection: Series 4, Subseries A, Box 1, Folder 9Barrs' Fashion Catalog, 1895 - Early Huntsville Life and MemorabiliaImage 32r04a01-09-000-0163ContentsIndexAbout