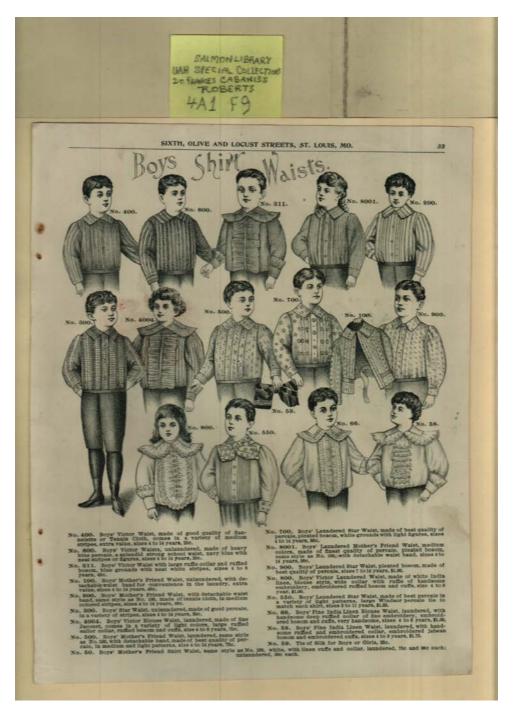

# Names:

Boys shirts

# **Places:**

St. Louis, Mo

# **Types:**

catalog

# Dates:

Frances Cabaniss Roberts Collection: Series 4, Subseries A, Box 1, Folder 9Barrs' Fashion Catalog, 1895 - Early Huntsville Life and MemorabiliaImage 40r04a01-09-000-0171ContentsIndexAbout