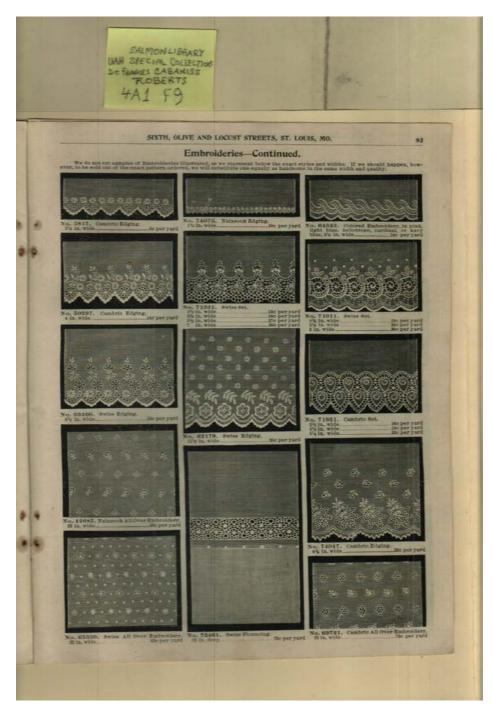

### Names:

Embroideries

### **Places:**

St. Louis, Mo

# **Types:**

catalog

### **Dates:**

Frances Cabaniss Roberts Collection: Series 4, Subseries A, Box 1, Folder 9Barrs' Fashion Catalog, 1895 - Early Huntsville Life and MemorabiliaImage 100r04a01-09-000-0231ContentsIndexAbout