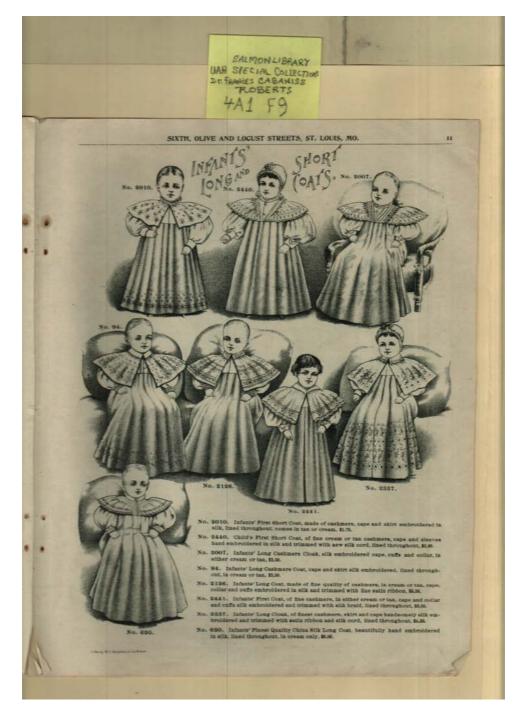

### Names:

Infant's coats

### **Places:**

St. Louis, Mo

### **Types:**

catalog