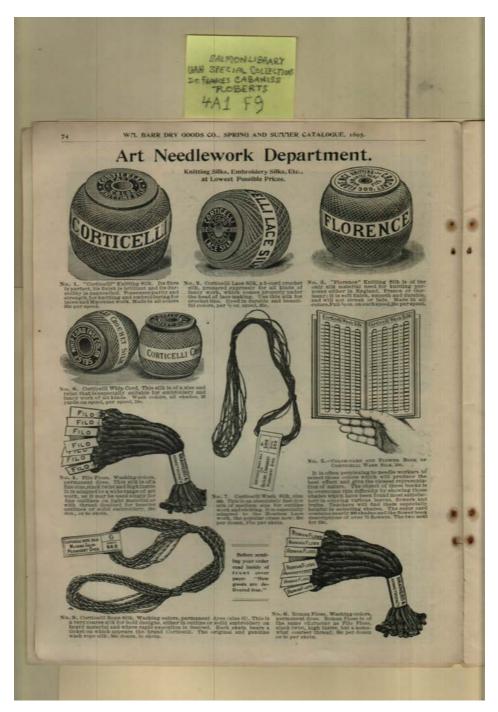

### Names:

Art Needlework

### **Places:**

St. Louis, Mo

# **Types:**

catalog

### **Dates:**

Frances Cabaniss Roberts Collection: Series 4, Subseries A, Box 1, Folder 9Barrs' Fashion Catalog, 1895 - Early Huntsville Life and MemorabiliaImage 82r04a01-09-000-0213ContentsIndexAbout