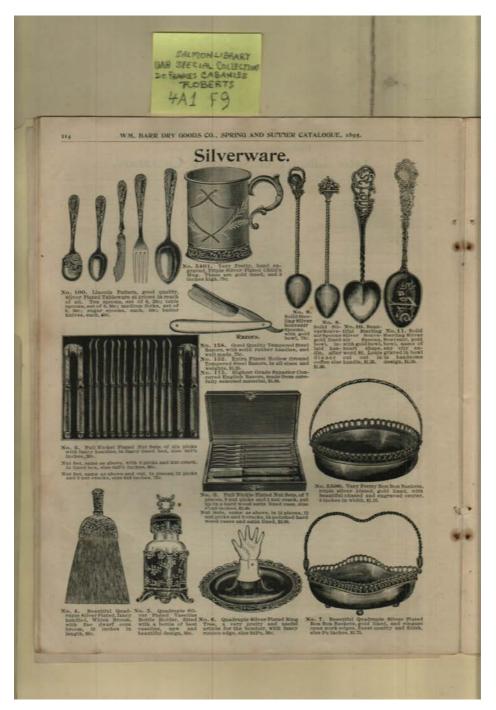

## Names:

Fancy Silver Goods

## **Places:**

St. Louis, Mo

## **Types:**

catalog

## Dates:

Frances Cabaniss Roberts Collection: Series 4, Subseries A, Box 1, Folder 9Barrs' Fashion Catalog, 1895 - Early Huntsville Life and MemorabiliaImage 115r04a01-09-000-0246ContentsIndexAbout

Names: