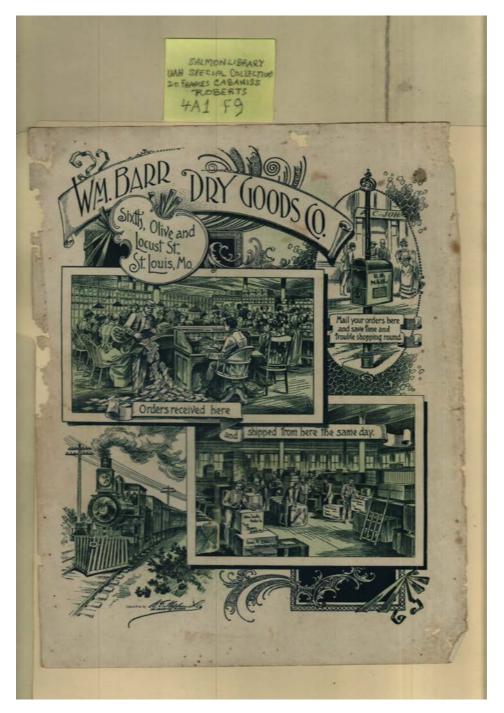

Frances Cabaniss Roberts Collection: Series 4, Subseries A, Box 1, Folder 9Barrs' Fashion Catalog, 1895 - Early Huntsville Life and MemorabiliaImage 1r04a01-09-000-0132ContentsIndexAbout

### Names:

Barrs,

# **Places:**

St. Louis, Mo

# **Types:**

catalog