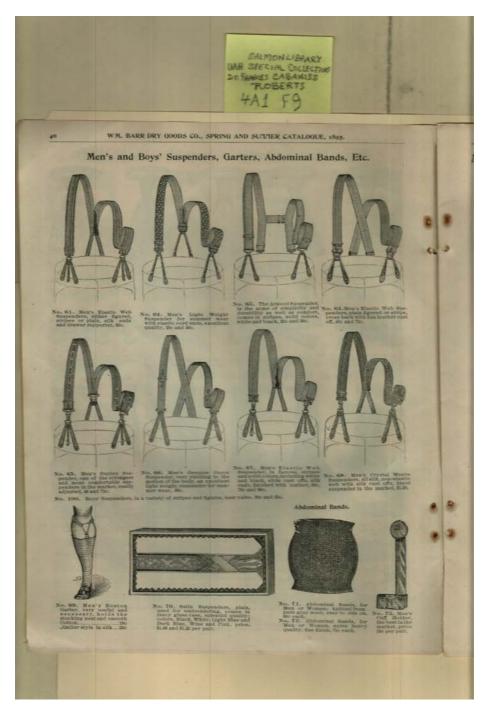

Suspenders

# **Places:**

St. Louis, Mo

# **Types:**

catalog

# **Dates:**

Frances Cabaniss Roberts Collection: Series 4, Subseries A, Box 1, Folder 9Barrs' Fashion Catalog, 1895 - Early Huntsville Life and MemorabiliaImage 47r04a01-09-000-0178ContentsIndexAbout