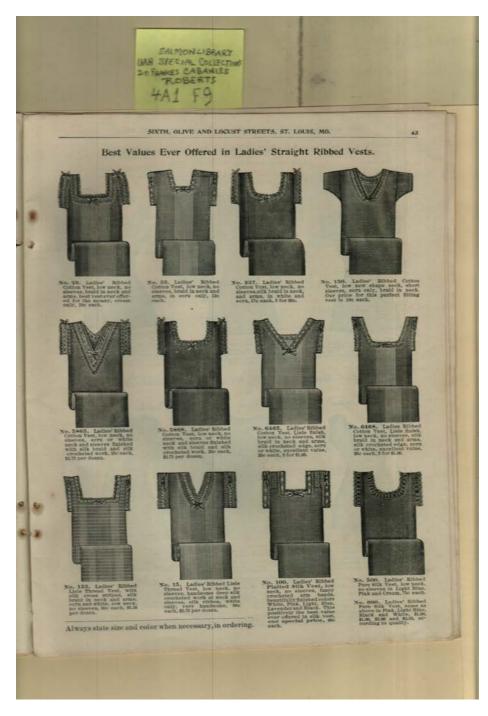

# Names:

Ribbed Vests

# **Places:**

St. Louis, Mo

# **Types:**

catalog

# **Dates:**

Frances Cabaniss Roberts Collection: Series 4, Subseries A, Box 1, Folder 9Barrs' Fashion Catalog, 1895 - Early Huntsville Life and MemorabiliaImage 51r04a01-09-000-0182ContentsIndexAbout

#### **Places:**

St. Louis, Mo

# **Dates:**

Frances Cabaniss Roberts Collection: Series 4, Subseries A, Box 1, Folder 9Barrs' Fashion Catalog, 1895 - Early Huntsville Life and MemorabiliaImage 52r04a01-09-000-0183ContentsIndexAbout

Names: