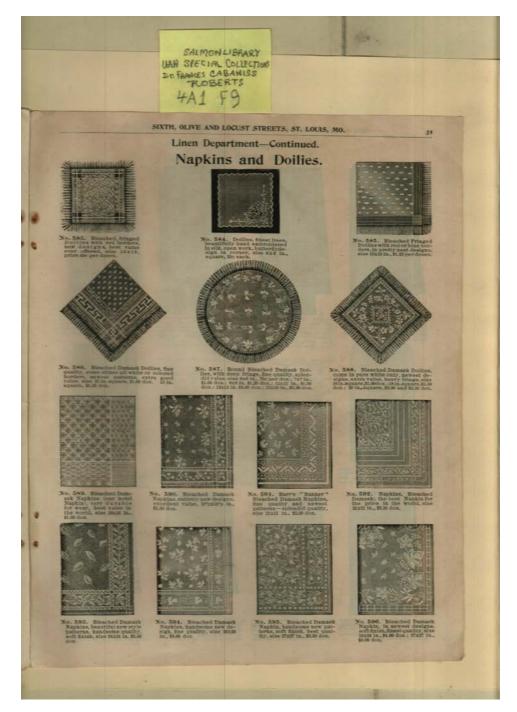

# Names:

Napkins

# **Places:**

St. Louis, Mo

# **Types:**

catalog

# **Dates:**

Frances Cabaniss Roberts Collection: Series 4, Subseries A, Box 1, Folder 9Barrs' Fashion Catalog, 1895 - Early Huntsville Life and MemorabiliaImage 38r04a01-09-000-0169ContentsIndexAbout