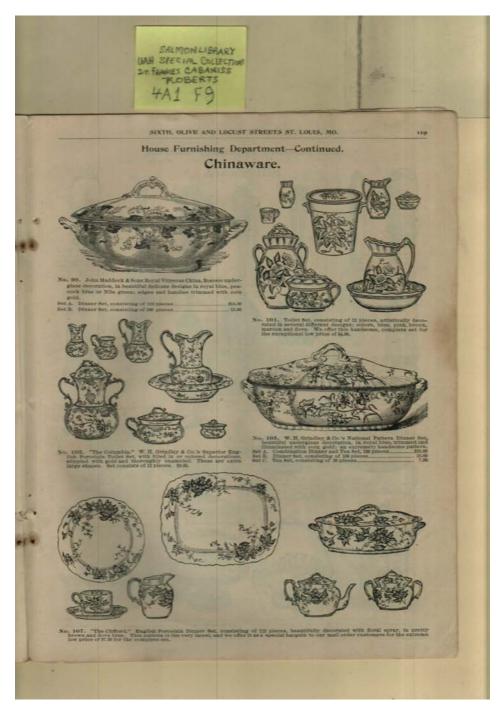

Mo

## **Types:**

catalog

## Dates:

Frances Cabaniss Roberts Collection: Series 4, Subseries A, Box 1, Folder 9Barrs' Fashion Catalog, 1895 - Early Huntsville Life and MemorabiliaImage 122r04a01-09-000-0253ContentsIndexAbout



## Names:

Furnishings

## **Places:**

St. Louis, Mo

## **Types:**

catalog

## **Dates:**

Frances Cabaniss Roberts Collection: Series 4, Subseries A, Box 1, Folder 9Barrs' Fashion Catalog, 1895 - Early Huntsville Life and MemorabiliaImage 123r04a01-09-000-0254ContentsIndexAbout



## Names:

Glassware

## **Places:**

St. Louis, Mo

## **Types:**

catalog

## **Dates:**

Frances Cabaniss Roberts Collection: Series 4, Subseries A, Box 1, Folder 9Barrs' Fashion Catalog, 1895 - Early Huntsville Life and MemorabiliaImage 124r04a01-09-000-0255ContentsIndexAbout



## Names:

Chinaware

## **Places:**

St. Louis, Mo

## **Types:**

catalog

## Dates:

Frances Cabaniss Roberts Collection: Series 4, Subseries A, Box 1, Folder 9Barrs' Fashion Catalog, 1895 - Early Huntsville Life and MemorabiliaImage 125r04a01-09-000-0256ContentsIndexAbout



## Names:

Silverware

## **Places:**

St. Louis, Mo

## **Types:**

catalog

## **Dates:**

Frances Cabaniss Roberts Collection: Series 4, Subseries A, Box 1, Folder 9Barrs' Fashion Catalog, 1895 - Early Huntsville Life and MemorabiliaImage 126r04a01-09-000-0257ContentsIndexAbout



## Names:

Clocks, Lamps

## **Places:**

St. Louis, Mo

## **Types:**

catalog

## **Dates:**

Frances Cabaniss Roberts Collection: Series 4, Subseries A, Box 1, Folder 9Barrs' Fashion Catalog, 1895 - Early Huntsville Life and Memor