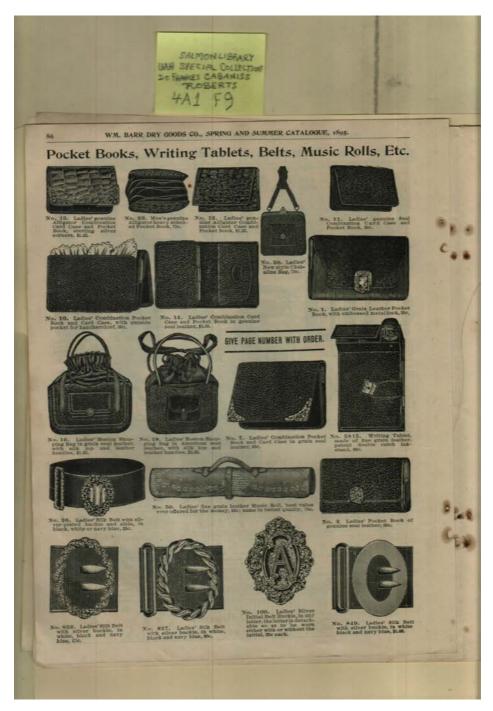

### Names:

Books, Tablets, Rolls

# **Places:**

St. Louis, Mo

### **Types:**

catalog

# **Dates:**

Frances Cabaniss Roberts Collection: Series 4, Subseries A, Box 1, Folder 9Barrs' Fashion Catalog, 1895 - Early Huntsville Life and MemorabiliaImage 93r04a01-09-000-0224ContentsIndexAbout