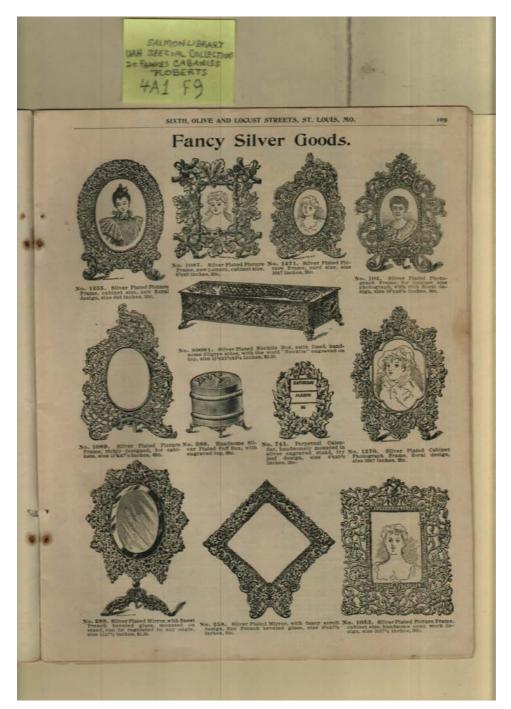

## Names:

Fancy Silver Goods

## **Places:**

St. Louis, Mo

## **Types:**

catalog

## Dates:

Frances Cabaniss Roberts Collection: Series 4, Subseries A, Box 1, Folder 9Barrs' Fashion Catalog, 1895 - Early Huntsville Life and MemorabiliaImage 115r04a01-09-000-0246ContentsIndexAbout

Names: