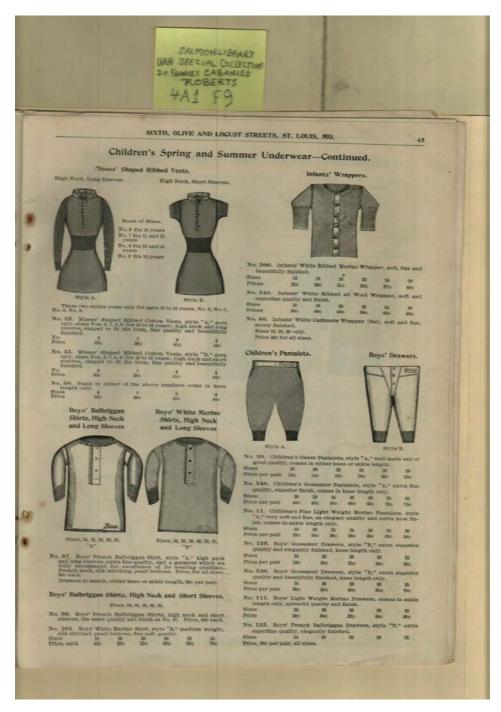

# Names:

Spring underwear

# **Places:**

St. Louis, Mo

# **Types:**

catalog

# Dates:

Frances Cabaniss Roberts Collection:Series 4, Subseries A, Box 1, Folder 9Barrs' Fashion Catalog, 1895 - Early Huntsville Life and MemorabiliaImage 49r04a01-09-000-0180ContentsIndexAbout