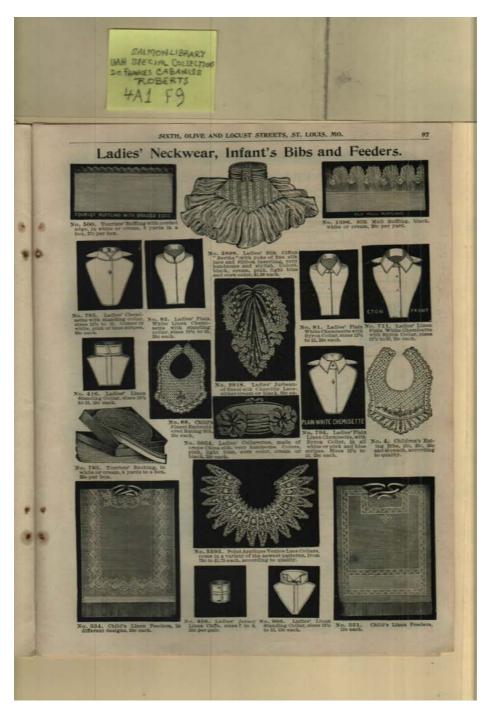

### Names:

Neckware

### **Places:**

St. Louis, Mo

# **Types:**

catalog

### Dates:

Frances Cabaniss Roberts Collection:Series 4, Subseries A, Box 1, Folder 9Barrs' Fashion Catalog, 1895 - Early Huntsville Life and MemorabiliaImage 104r04a01-09-000-0235ContentsIndexAbout