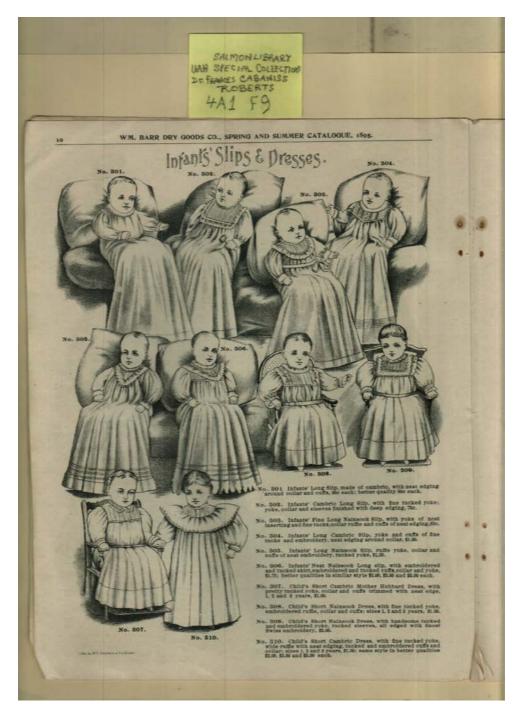

### Names:

Infant's dresses

### **Places:**

St. Louis, Mo

### **Types:**

catalog

### **Dates:**

Frances Cabaniss Roberts Collection: Series 4, Subseries A, Box 1, Folder 9Barrs' Fashion Catalog, 1895 - Early Huntsville Life and MemorabiliaImage 17r04a01-09-000-0148ContentsIndexAbout