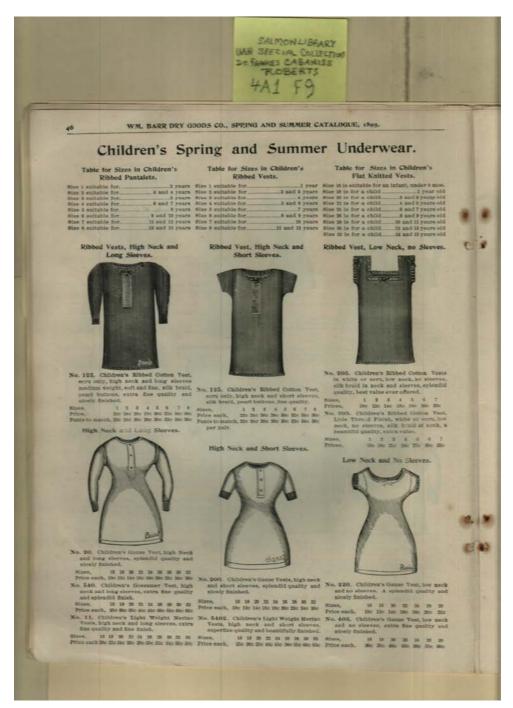

# Names:

Spring underwear

# **Places:**

St. Louis, Mo

# **Types:**

catalog

# Dates:

Frances Cabaniss Roberts Collection: Series 4, Subseries A, Box 1, Folder 9Barrs' Fashion Catalog, 1895 - Early Huntsville Life and MemorabiliaImage 50r04a01-09-000-0181ContentsIndexAbout