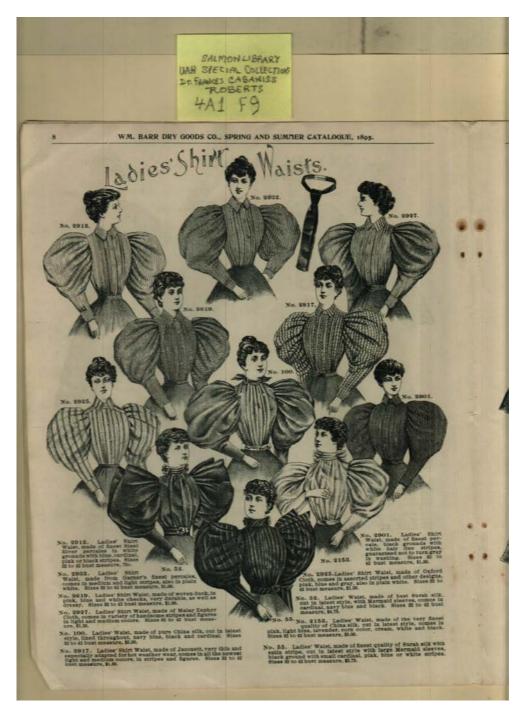

### Names:

Ladies' Shirt Waists

### **Places:**

St. Louis, Mo

### **Types:**

catalog

### **Dates:**

Frances Cabaniss Roberts Collection:Series 4, Subseries A, Box 1, Folder 9Barrs' Fashion Catalog, 1895 - Early Huntsville Life and MemorabiliaImage 15r04a01-09-000-0146ContentsIndexAbout