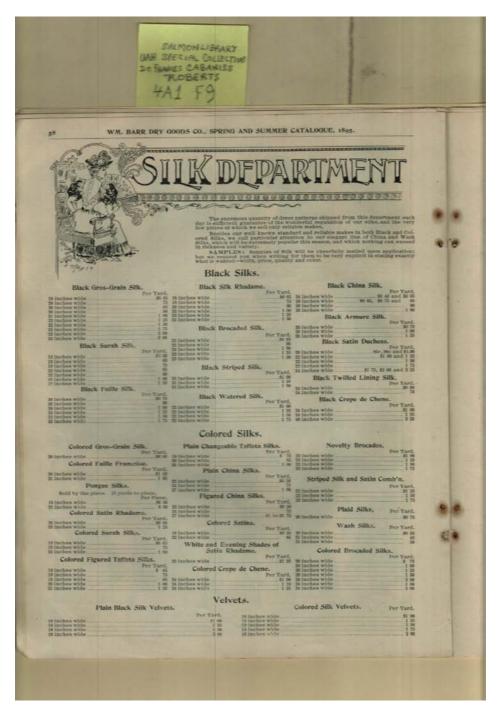

Silks

# **Places:**

St. Louis, Mo

# **Types:**

catalog

# **Dates:**

Frances Cabaniss Roberts Collection:Series 4, Subseries A, Box 1, Folder 9Barrs' Fashion Catalog, 1895 - Early Huntsville Life and MemorabiliaImage 66r04a01-09-000-0197ContentsIndexAbout