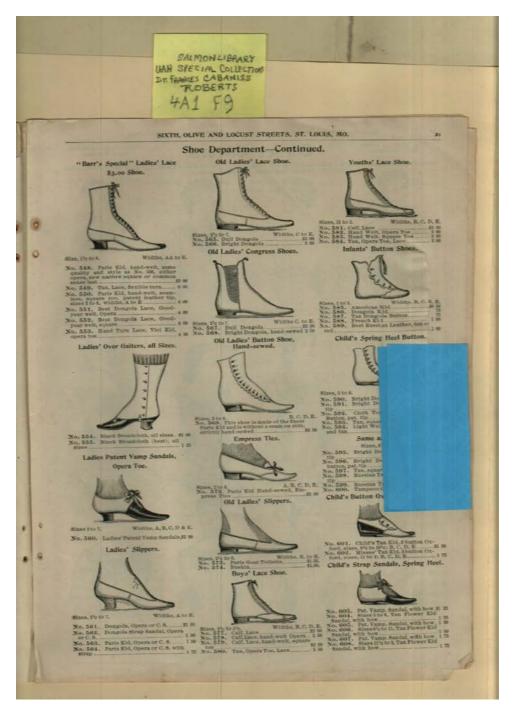

### Names:

Shoes

### **Places:**

St. Louis, Mo

### **Types:**

catalog

### **Dates:**

Frances Cabaniss Roberts Collection:Series 4, Subseries A, Box 1, Folder 9Barrs' Fashion Catalog, 1895 - Early Huntsville Life and MemorabiliaImage 28r04a01-09-000-0159ContentsIndexAbout