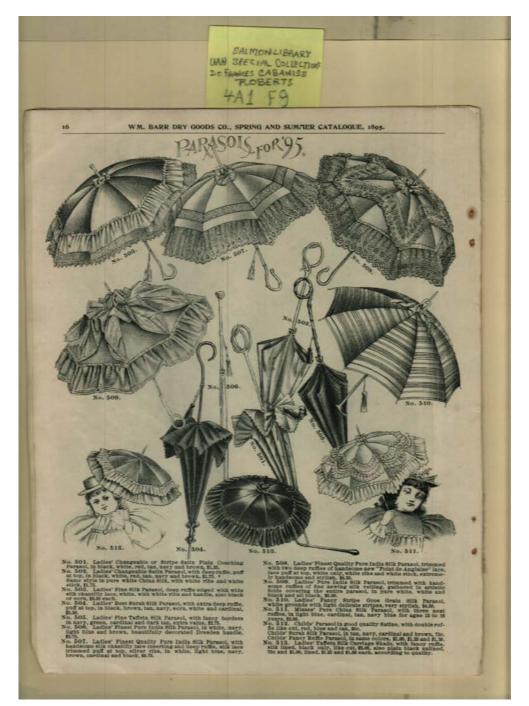

### Names:

Parasols

### **Places:**

St. Louis, Mo

### **Types:**

catalog

# Dates:

Frances Cabaniss Roberts Collection:Series 4, Subseries A, Box 1, Folder 9Barrs' Fashion Catalog, 1895 - Early Huntsville Life and MemorabiliaImage 23r04a01-09-000-0154ContentsIndexAbout