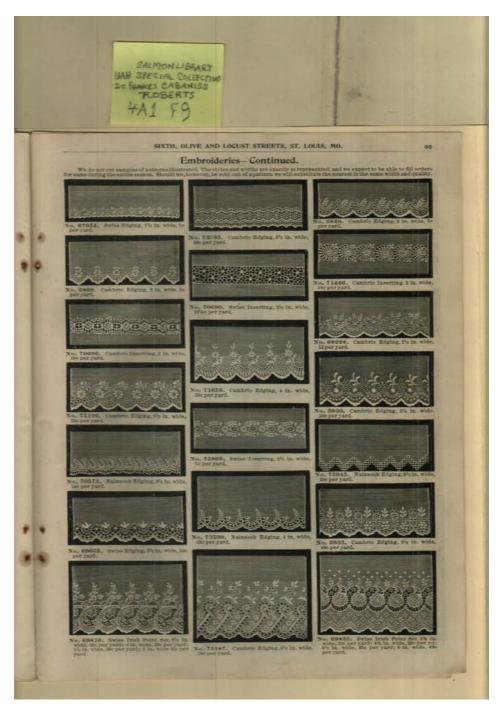

### Names:

Embroideries

### **Places:**

St. Louis, Mo

# **Types:**

catalog

### **Dates:**

Frances Cabaniss Roberts Collection: Series 4, Subseries A, Box 1, Folder 9Barrs' Fashion Catalog, 1895 - Early Huntsville Life and MemorabiliaImage 102r04a01-09-000-0233ContentsIndexAbout