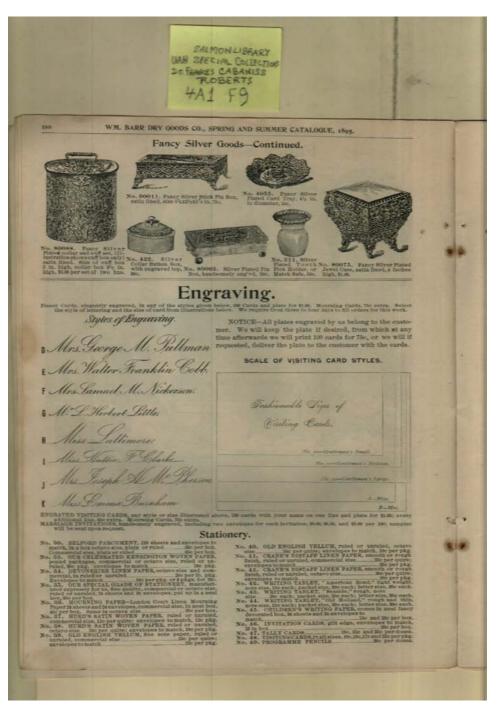

Engraving

#### **Places:**

St. Louis, Mo

## **Types:**

catalog

## **Dates:**

Frances Cabaniss Roberts Collection: Series 4, Subseries A, Box 1, Folder 9Barrs' Fashion Catalog, 1895 - Early Huntsville Life and MemorabiliaImage 116r04a01-09-000-0247ContentsIndexAbout