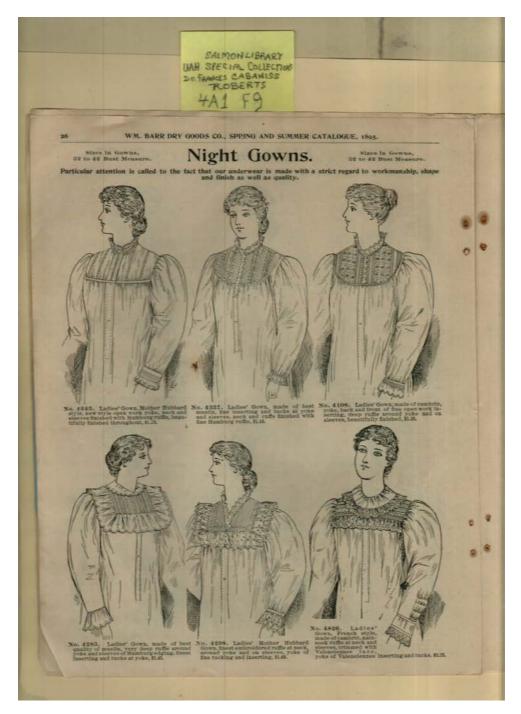

### Names:

Night Gowns

### **Places:**

St. Louis, Mo

### **Types:**

catalog

### **Dates:**

Frances Cabaniss Roberts Collection: Series 4, Subseries A, Box 1, Folder 9Barrs' Fashion Catalog, 1895 - Early Huntsville Life and MemorabiliaImage 33r04a01-09-000-0164ContentsIndexAbout