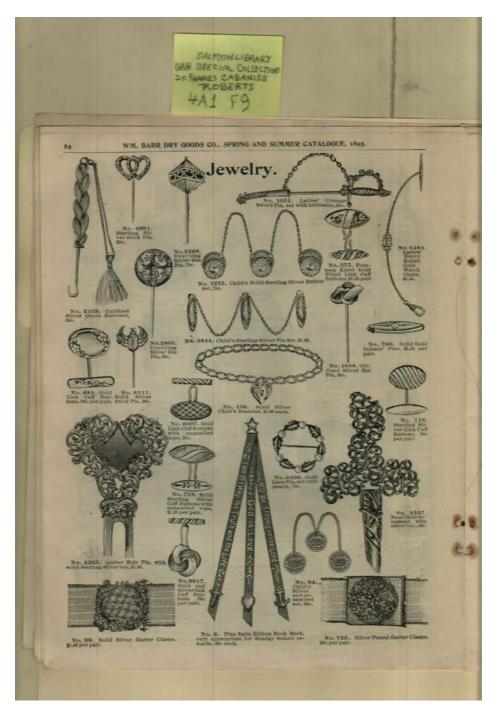

# Names:

Jewelry

### **Places:**

St. Louis, Mo

# **Types:**

catalog

# Dates:

Frances Cabaniss Roberts Collection:Series 4, Subseries A, Box 1, Folder 9Barrs' Fashion Catalog, 1895 - Early Huntsville Life and MemorabiliaImage 89r04a01-09-000-0220ContentsIndexAbout