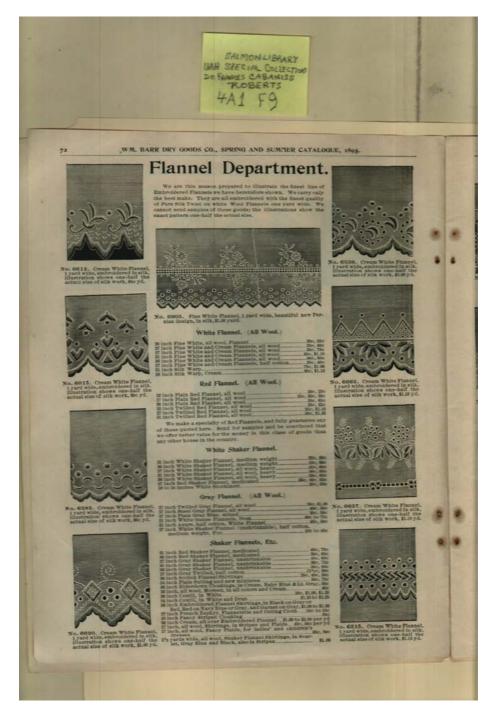

Names:

Flannel Dept

### **Places:**

St. Louis, Mo

# **Types:**

catalog

# Dates:

Frances Cabaniss Roberts Collection: Series 4, Subseries A, Box 1, Folder 9Barrs' Fashion Catalog, 1895 - Early Huntsville Life and MemorabiliaImage 80r04a01-09-000-0211ContentsIndexAbout