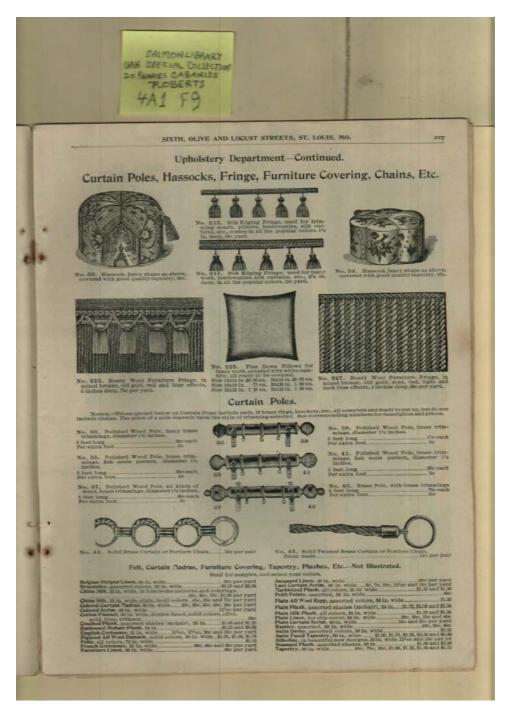

## Names:

Upholstery Dept

## **Places:**

St. Louis, Mo

## **Types:**

catalog

## **Dates:**

Frances Cabaniss Roberts Collection: Series 4, Subseries A, Box 1, Folder 9Barrs' Fashion Catalog, 1895 - Early Huntsville Life and MemorabiliaImage 113r04a01-09-000-0244ContentsIndexAbout