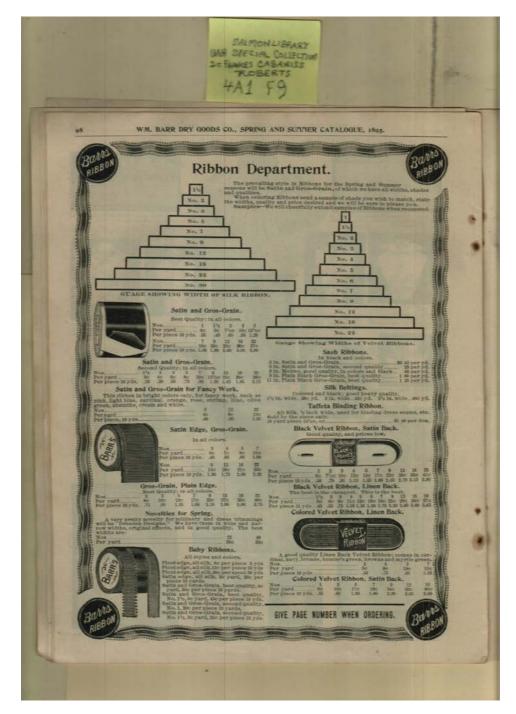

# Names:

Ribbons

### **Places:**

St. Louis, Mo

# **Types:**

catalog

# **Dates:**

Frances Cabaniss Roberts Collection: Series 4, Subseries A, Box 1, Folder 9Barrs' Fashion Catalog, 1895 - Early Huntsville Life and MemorabiliaImage 105r04a01-09-000-0236ContentsIndexAbout