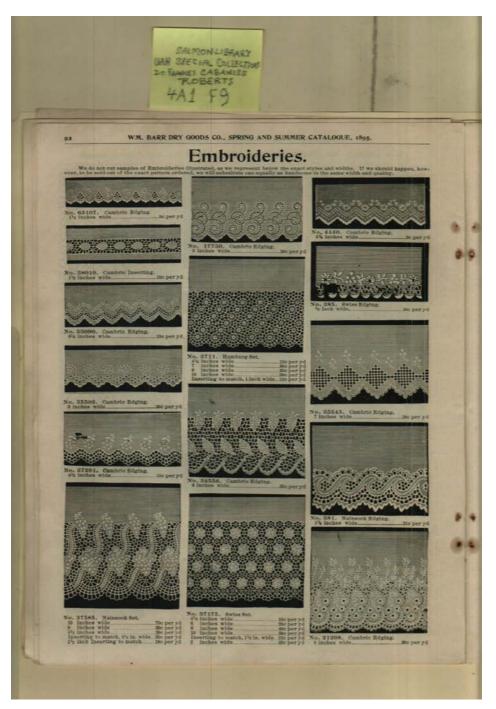

### Names:

Embroideries

### **Places:**

St. Louis, Mo

# **Types:**

catalog

### Dates:

Frances Cabaniss Roberts Collection: Series 4, Subseries A, Box 1, Folder 9Barrs' Fashion Catalog, 1895 - Early Huntsville Life and MemorabiliaImage 99r04a01-09-000-0230ContentsIndexAbout