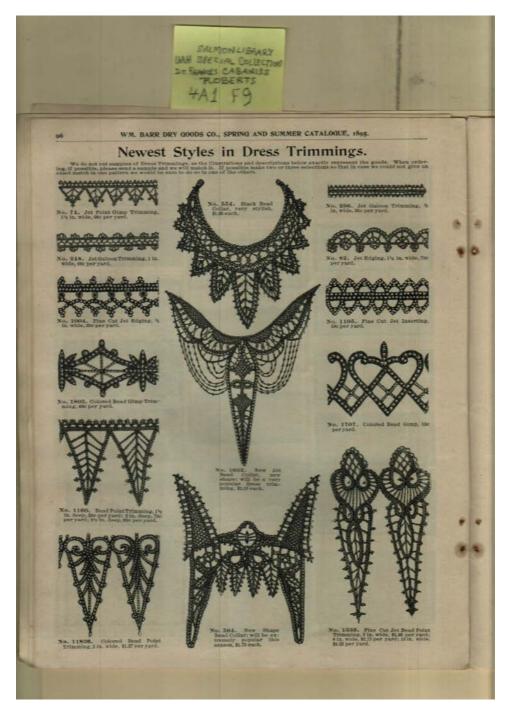

### Names:

Dress Trimmings

### **Places:**

St. Louis, Mo

# **Types:**

catalog

### Dates:

Frances Cabaniss Roberts Collection: Series 4, Subseries A, Box 1, Folder 9Barrs' Fashion Catalog, 1895 - Early Huntsville Life and MemorabiliaImage 103r04a01-09-000-0234ContentsIndexAbout