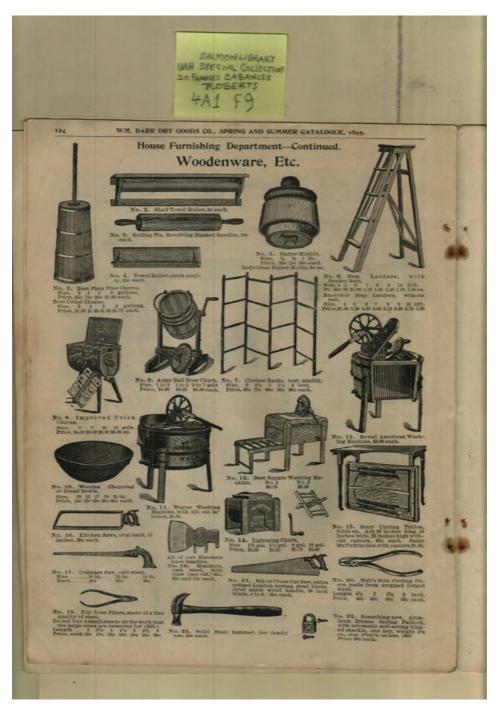

**Types:**

catalog

## **Dates:**

Frances Cabaniss Roberts Collection: Series 4, Subseries A, Box 1, Folder 9Barrs' Fashion Catalog, 1895 - Early Huntsville Life and MemorabiliaImage 127r04a01-09-000-0258ContentsIndexAbout



## Names:

Sewing Machines

## **Places:**

St. Louis, Mo

## **Types:**

catalog

## **Dates:**

Frances Cabaniss Roberts Collection: Series 4, Subseries A, Box 1, Folder 9Barrs' Fashion Catalog, 1895 - Early Huntsville Life and MemorabiliaImage 128r04a01-09-000-0259ContentsIndexAbout



## Names:

Woodenware

## **Places:**

St. Louis, Mo

## **Types:**

catalog

## **Dates:**

Frances Cabaniss Roberts Collection:Series 4, Subseries A, Box 1, Folder 9Barrs' Fashion Catalog, 1895 - Early Huntsville Life and MemorabiliaImage 129r04a01-09-000-0260ContentsIndexAbout



## Names:

Woodenware

## **Places:**

St. Louis, Mo

## **Types:**

catalog

## **Dates:**

Frances Cabaniss Roberts Collection: Series 4, Subseries A, Box 1, Folder 9Barrs' Fashion Catalog, 1895 - Early Huntsville Life and MemorabiliaImage 130r04a01-09-000-0261ContentsIndexAbout



## Names:

Tinware

## **Places:**

St. Louis, Mo

## **Types:**

catalog

## **Dates:**

Frances Cabaniss Roberts Collection: Series 4, Subseries A, Box 1, Folder 9Barrs' Fashion Catalog, 1895 - Early Huntsville Life and MemorabiliaImage 131r04a01-09-000-0262ContentsIndexAbout



## Names:

Tinware

## **Places:**

St. Louis, Mo

## **Types:**

catalog

## **Dates:**

Frances Cabaniss Roberts Collection: Series 4, Subseries A, Box 1, Folder 9Barrs' Fashion Catalog, 1895 - Early Huntsville Life and Memorabil