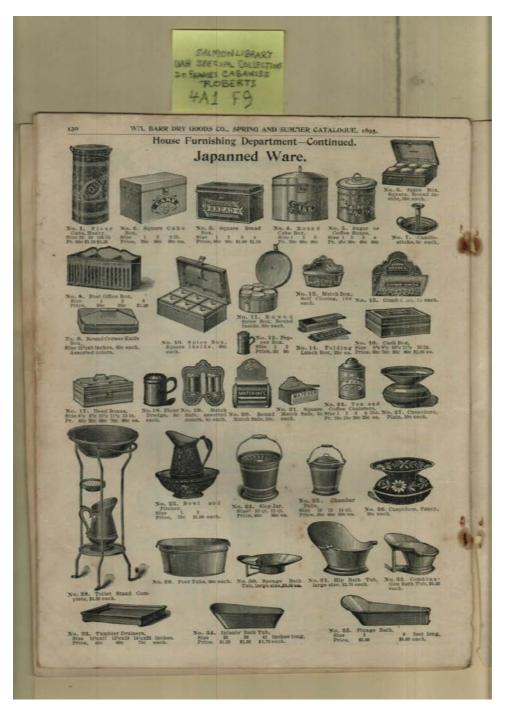

Frances Cabaniss Roberts Collection: Series 4, Subseries A, Box 1, Folder 9Barrs' Fashion Catalog, 1895 - Early Huntsville Life and MemorabiliaImage 1r04a01-09-000-0132ContentsIndexAbout