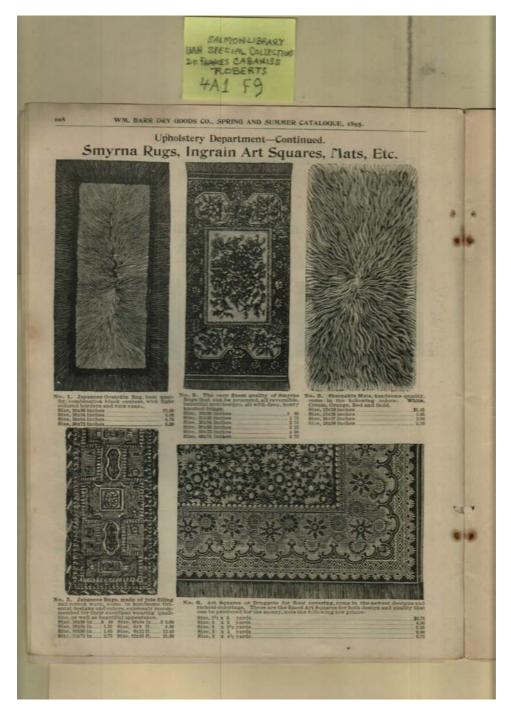

## Names:

Rugs

## **Places:**

St. Louis, Mo

## **Types:**

catalog

## Dates:

Frances Cabaniss Roberts Collection: Series 4, Subseries A, Box 1, Folder 9Barrs' Fashion Catalog, 1895 - Early Huntsville Life and MemorabiliaImage 114r04a01-09-000-0245ContentsIndexAbout