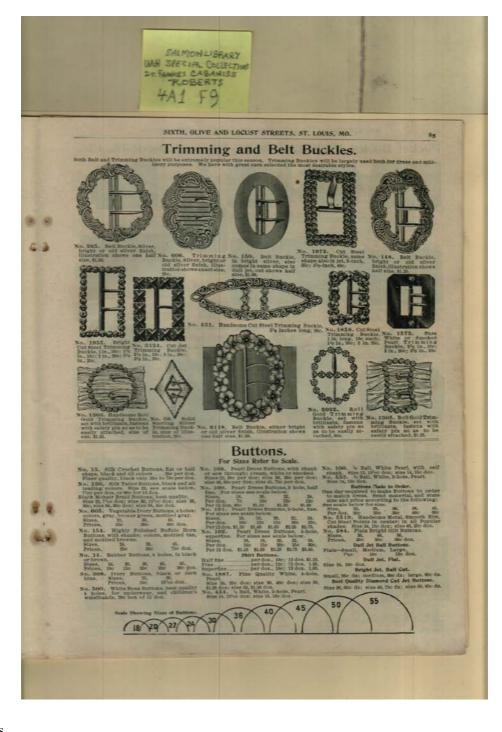

### Names:

Belt & Buckles

### **Places:**

St. Louis, Mo

# **Types:**

catalog

### **Dates:**

Frances Cabaniss Roberts Collection: Series 4, Subseries A, Box 1, Folder 9Barrs' Fashion Catalog, 1895 - Early Huntsville Life and MemorabiliaImage 92r04a01-09-000-0223ContentsIndexAbout