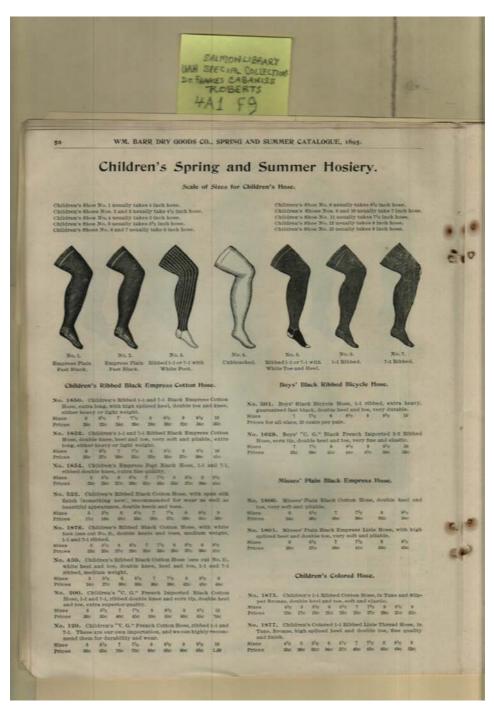

#### Names:

infant's hosiery

#### Dates:

Frances Cabaniss Roberts Collection: Series 4, Subseries A, Box 1, Folder 9Barrs' Fashion Catalog, 1895 - Early Huntsville Life and MemorabiliaImage 59r04a01-09-000-0190ContentsIndexAbout