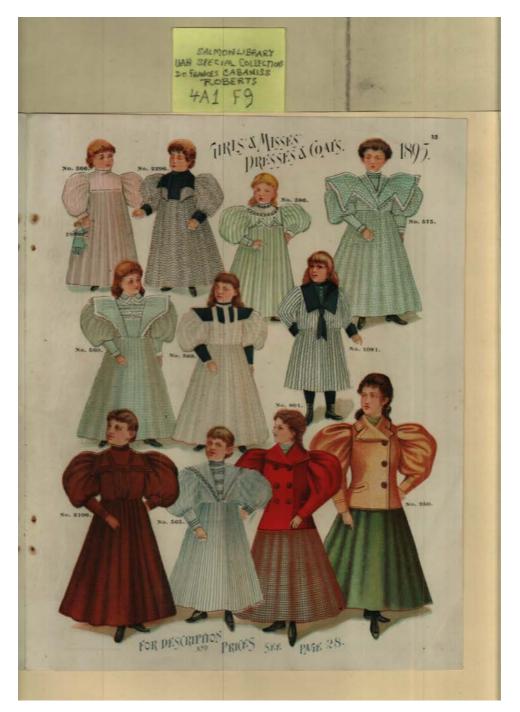

# **Dates:**

Frances Cabaniss Roberts Collection: Series 4, Subseries A, Box 1, Folder 9Barrs' Fashion Catalog, 1895 - Early Huntsville Life and MemorabiliaImage 34r04a01-09-000-0165ContentsIndexAbout

SALMON LIBRARY UAH STECIAL COLLECTION DE FAMILES CABANISS ROBERTS 4A1 F9 WM. BARR DRY GOODS CO., SPRING AND SUMMER CATALOGUE, 1895. 28 Girls' and Misses' Dresses and Coats for '95. Prices and Descriptions for Children's Dresses and Coats on Page 34 and 35. Page 34-Page 35. The Detraint Dense, in light pick, Right green and on and thether shocks, stars 1.5, and press, Se-ton and thether shocks, stars 1.5, and press, Se-ton 1.5, and the shocks and dense and excite the stars 1.5, and the stars of the stars of the stars 1.5, and the stars of the star of the star of the stars 1.5, and the stars of the star of the stars 1.5, and the stars of the star of the star stars 1.5, and the stars of the star of the star stars 1.5, and the stars 1.5, and the star of the stars 1.5, and the stars 1.5, and the star of the stars 1.5, and the stars 1.5, and the star of the stars 1.5, and the stars 1.5, and the star of the stars 1.5, and the stars 1.5, and the star of the stars 1.5, and the stars 1.5, and the star of the stars 1.5, and the stars 1.5, and the star of the stars 1.5, and the stars 1.5, and the star of the stars 1.5, and the stars 1.5, and the star of the stars 1.5, and the stars 1.5, and 1.5, No. 366. Child's Gingham Dress, in him-Sizes I, 7 and 3 years, Sc. News 1, 7 and 7 years, 80.
No. 2200. Childro Dress, made of English mixed suffrages, with Joint cashmore yoke and other. Store 1, 7 and 7 years, 81.30.
No. 246, Childro Dress, made of Jonary with fight subset of yoke, Inglish blow, nile green, jokk and farmher. 1, 7 and 7 years, 81.30.
No. 575, Childro Dress, in a water of the and with the store inglish blow, nile green, jokk and farmher. 1, 7 and 7 years, 81.30.
No. 575, Chilve Prevales, Urinnend at yoke, rather and with store and and tile green figures, Urinnend at yoke, Table and with with and tile green figures. Urinnend at yoke, Table and with with a figure of the Prevale. The prevale figure in the store of the store of the store. combinitions, Stane do 13 greats, E.26. 100. GUPA's Personal Drows, sources for weighter of tight and the State of the State of the State of the State of the Ramburg endeding. Sizes 4 to 14 years, E.26. 9. GUPA Drows Wolf, in a variety of poster light pusteres, a state and statement of State mathemal. Sizes 4 to 14 State of the State art vote and order of platm mathemals, sailor the too match. A to 14 years, E.25. (iv) The Permits Dress with yoke and aboves of orbit, seally transmit as yoke, reflet and tacks with and generalise in hardwore stripes or plash, in blue, or Nile green. More to be years, Rub. Try hardwore Private Twees, make its several de-layer with and out the instance with Hantony Edging. The second set of the transmit with Hantony Edging. 0 0 bring weight, comes in brown, Rame 5 to 14 years, \$1.0, . Trimmerd on yoks, ruthe and upon in brown, cardinal and . \$1.0. Ofris' All Wood Flanned Dress, neatly trimen braid, comments and cardinal, many blue and ris' Dock Solt, in a variety of light stripes, trimmed affe and cuffs with Soutache braid. Sizes ( to 1) ety of nest medium col-ed with fins workship 226. Child's All Wool Flannel Cost, spring weight, navy, and hovern. Blace (10 14 years, 5125. Misses' Jacket, spring weight, navy blue, tan and ior. Biree 1sto 19 years, 5275. collar and front Sizes ( to 12 years, Linen Department. a fine quality). Linen Table Cloths -Not Illustrated. Damask (fringed) Tab ize 2x3 yards ize 2x2 yards ize 2x3 yards Cardinal Damasks with Black on

#### Names:

Girls' Dresses

#### **Places:**

St. Louis, Mo

### **Types:**

catalog

#### Dates:

Frances Cabaniss Roberts Collection: Series 4, Subseries A, Box 1, Folder 9Barrs' Fashion Catalog, 1895 - Early Huntsville Life and MemorabiliaImage 35r04a01-09-000-0166ContentsIndexAbout