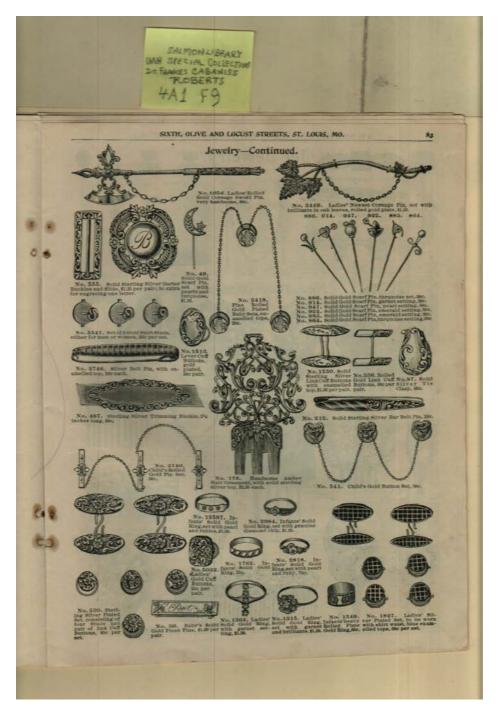

# Names:

Jewelry

### **Places:**

St. Louis, Mo

# **Types:**

catalog

# Dates:

Frances Cabaniss Roberts Collection: Series 4, Subseries A, Box 1, Folder 9Barrs' Fashion Catalog, 1895 - Early Huntsville Life and MemorabiliaImage 90r04a01-09-000-0221ContentsIndexAbout