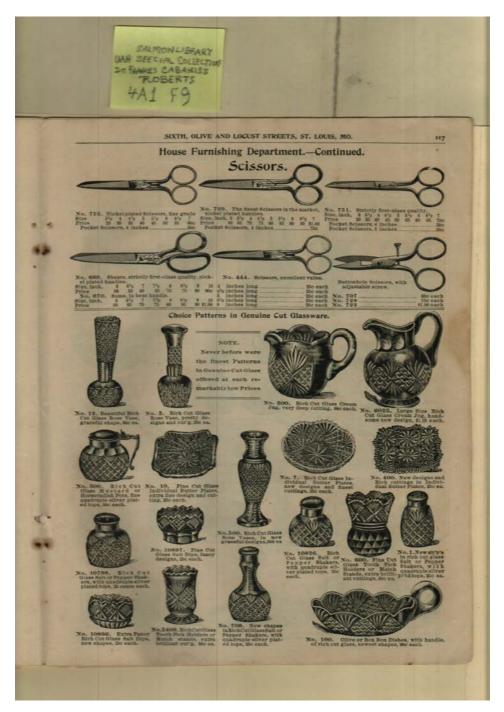

*

St. Louis, Mo

## **Types:**

catalog

## Dates:

Frances Cabaniss Roberts Collection:Series 4, Subseries A, Box 1, Folder 9Barrs' Fashion Catalog, 1895 - Early Huntsville Life and MemorabiliaImage 120r04a01-09-000-0251ContentsIndexAbout



## Names:

Cutlery

## **Places:**

St. Louis, Mo

## **Types:**

catalog

## Dates:

Frances Cabaniss Roberts Collection: Series 4, Subseries A, Box 1, Folder 9Barrs' Fashion Catalog, 1895 - Early Huntsville Life and MemorabiliaImage 121r04a01-09-000-0252ContentsIndexAbout



## Names:

Carriages

## **Places:**

St. Louis, Mo

## **Types:**

catalog

## Dates:

Frances Cabaniss Roberts Collection: Series 4, Subseries A, Box 1, Folder 9Barrs' Fashion Catalog, 1895 - Early Huntsville Life and MemorabiliaImage 122r04a01-09-000-0253ContentsIndexAbout



## Names:

Furnishings

## **Places:**

St. Louis, Mo

## **Types:**

catalog

## **Dates:**

Frances Cabaniss Roberts Collection: Series 4, Subseries A, Box 1, Folder 9Barrs' Fashion Catalog, 1895 - Early Huntsville Life and MemorabiliaImage 123r04a01-09-000-0254ContentsIndexAbout



## Names:

Glassware

## **Places:**

St. Louis, Mo

## **Types:**

catalog

## **Dates:**

Frances Cabaniss Roberts Collection: Series 4, Subseries A, Box 1, Folder 9Barrs' Fashion Catalog, 1895 - Early Huntsville Life and MemorabiliaImage 124r04a01-09-000-0255ContentsIndexAbout



## Names:

Chinaware

## **Places:**

St. Louis, Mo

## **Types:**

catalog

## Dates:

Frances Cabaniss Roberts Collection: Series 4, Subseries A, Box 1, Folder 9Barrs' Fashion Catalog, 1895 - Early Huntsville Life and Memorabi