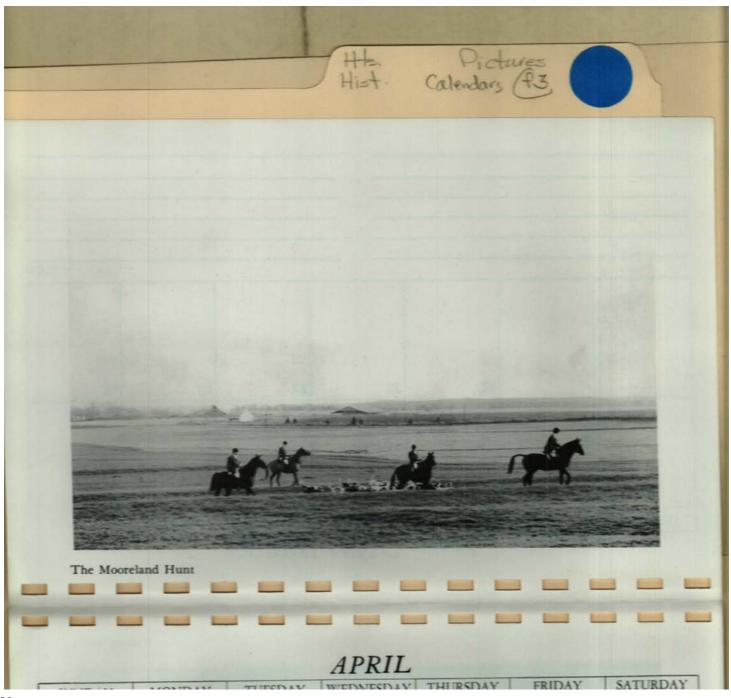

#### Names:

Eustis Street Downtown

Places:

Huntsville, AL

**Types:** 

Image 8 r04a02-03-000-0067 Contents Index About

Names:

Mooreland Fox Hunt

**Places:** 

Huntsville, AL

**Types:** 

Image 9 r04a02-03-000-0068

Contents

<u>Index</u> **About** 

Names:

First United Methodist Church Greene Street Downtown