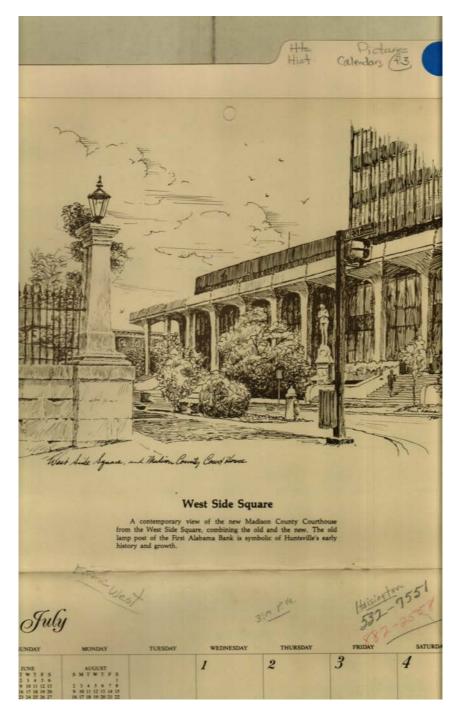

West Side Square

**Places:** 

Huntsville, AL

**Types:** 

Image 29 r04a02-03-000-0088 Contents <u>Index</u> **About** 

Names:

Big Spring

**Places:** 