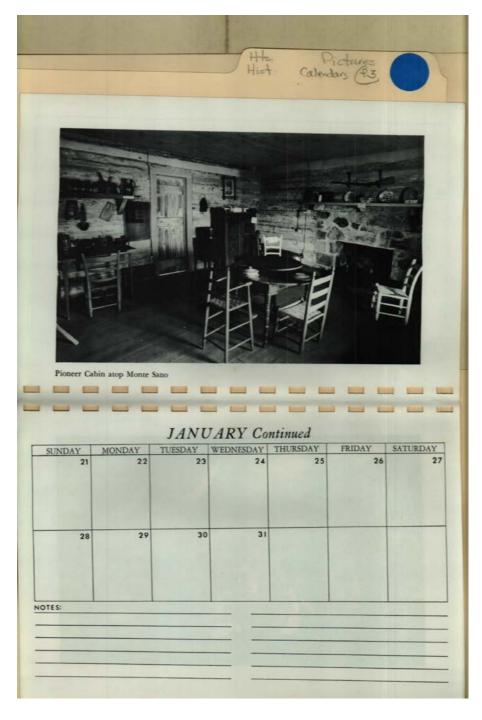

#### Names:

Monte Sano Pioneer Cabin

#### **Places:**

Huntsville, AL

### **Types:**

Image 7 r04a02-03-000-0066 Contents Index About