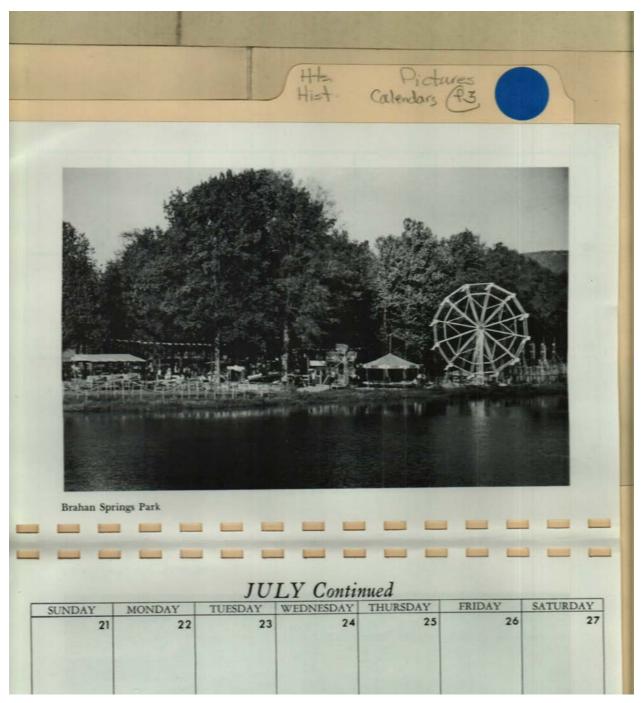

Names:

**Brahan Spring Park** 

Places:

Huntsville, AL

**Types:** 

Image 26 r04a02-03-000-0085 <u>Contents</u> <u>Index</u> <u>About</u>

Names:

Monte Sano Cabin