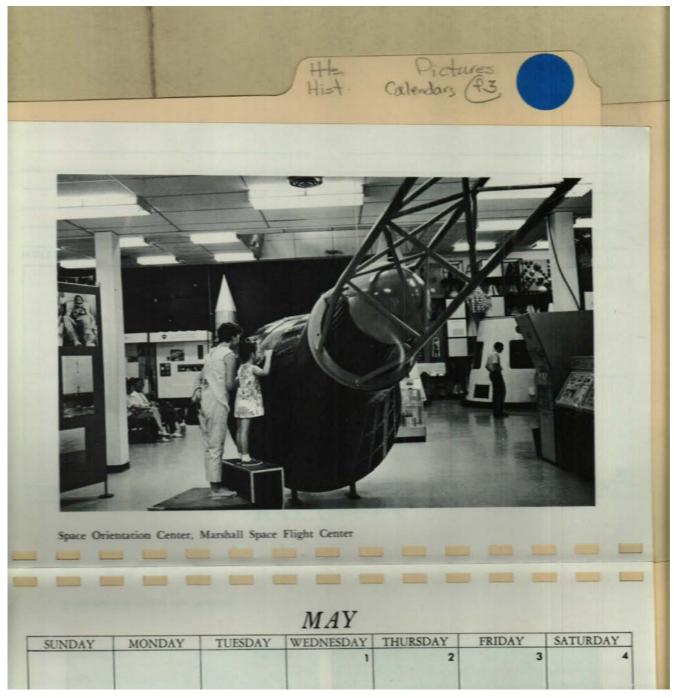

#### Names:

Space Flight museum

**Places:** 

Huntsville, AL

**Types:** 

Image 14 r04a02-03-000-0073 <u>Contents</u> <u>Index</u> <u>About</u>