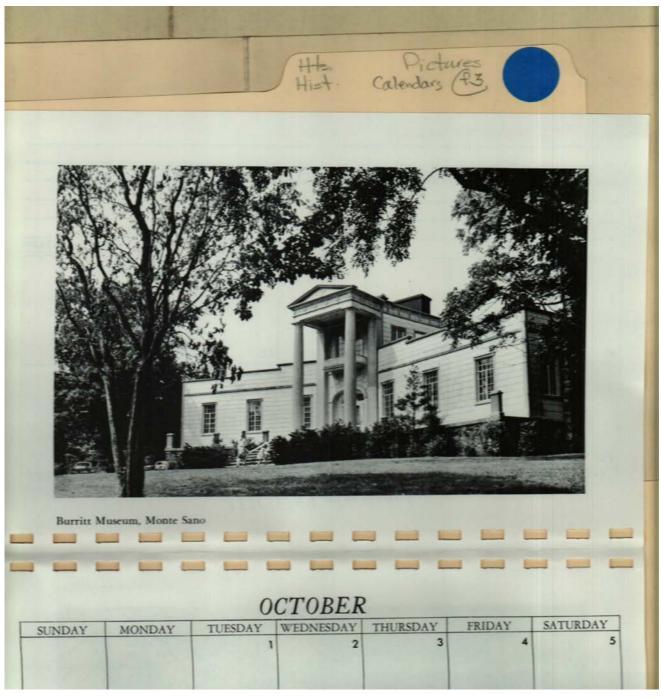

#### Names:

Burritt Museum, Monte Sano

#### Places:

Huntsville, AL

### **Types:**

Image 20 r04a02-03-000-0079 <u>Contents</u> <u>Index</u> <u>About</u>

Names:

Autumn Leaves

**Places:** 

Huntsville, AL

**Types:** 

Image 21 r04a02-03-000-0080 <u>Contents</u> <u>Index</u> <u>About</u>