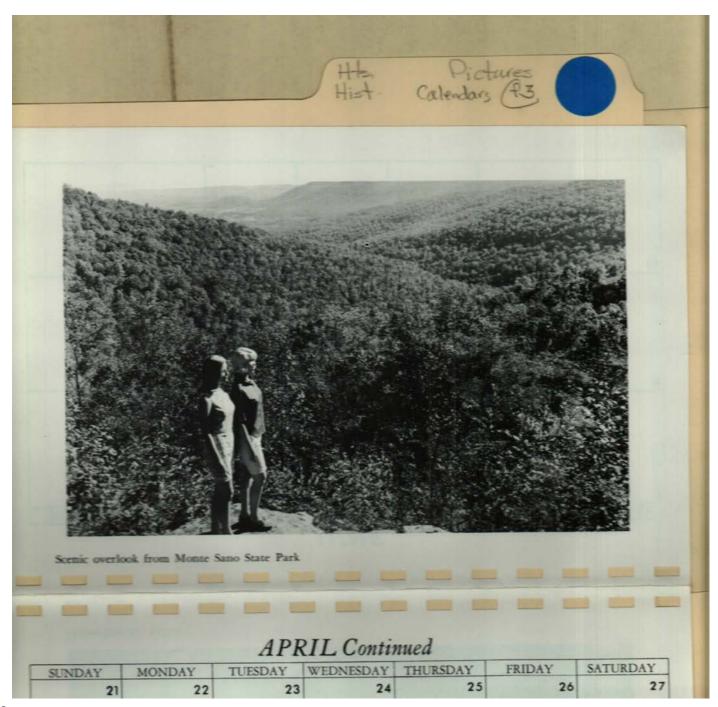

#### Names:

Monte Sano Scenic View

#### **Places:**

Huntsville, AL

### **Types:**

Image 13 r04a02-03-000-0072 Contents Index About