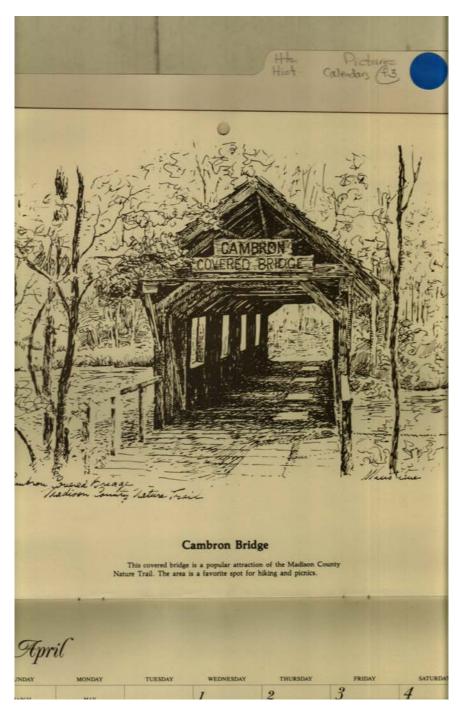

### **Types:**

Image 34 r04a02-03-000-0093 <u>Contents</u> <u>Index</u> <u>About</u>

Names:

Cambron Bridge

Madison County Nature Trail

**Places:** 

Huntsville, AL

**Types:** 