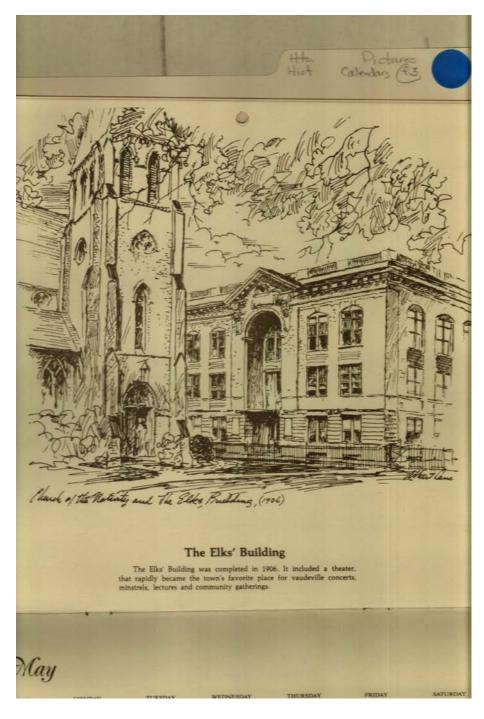

Image 35 r04a02-03-000-0094 <u>Contents</u> <u>Index</u> <u>About</u>

Names:

Church of the Nativity

Places:

Huntsville, AL

**Types:** 

drawing

Elks' Building