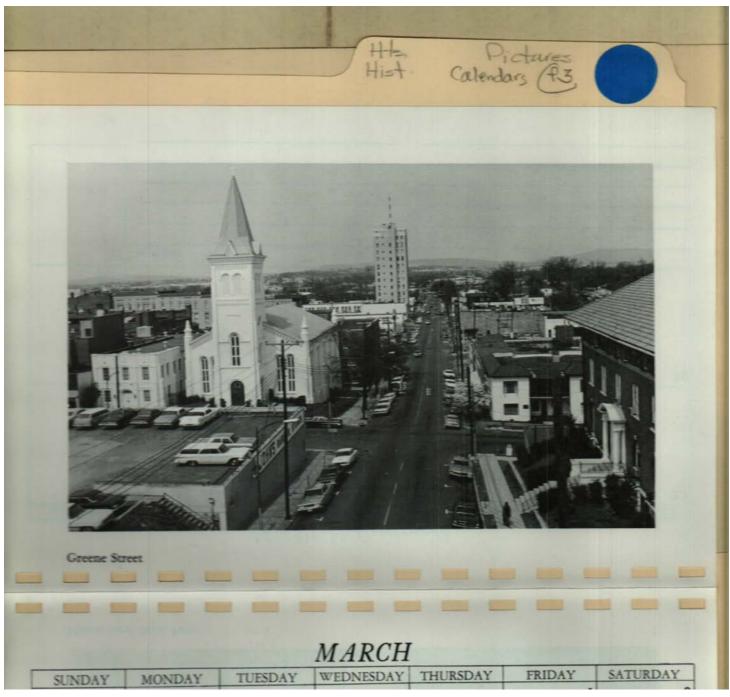

**Places:** 

Huntsville, AL

**Types:** 

Image 9 r04a02-03-000-0068

Contents

<u>Index</u> **About** 

Names:

First United Methodist Church Greene Street Downtown

Places:

Huntsville, AL

**Types:** 

Image 10 r04a02-03-000-0069 Contents Index About

Names:

Monte Sano Park

**Places:** 

Huntsville, AL