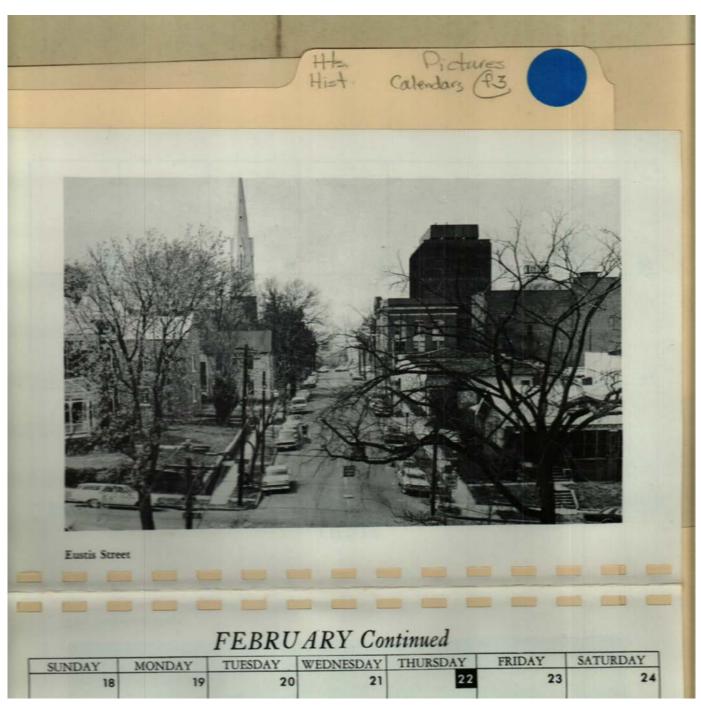

#### Names:

Eustis Street Downtown

Places:

Huntsville, AL

**Types:** 

Image 8 r04a02-03-000-0067 Contents Index About

Names:

Mooreland Fox Hunt