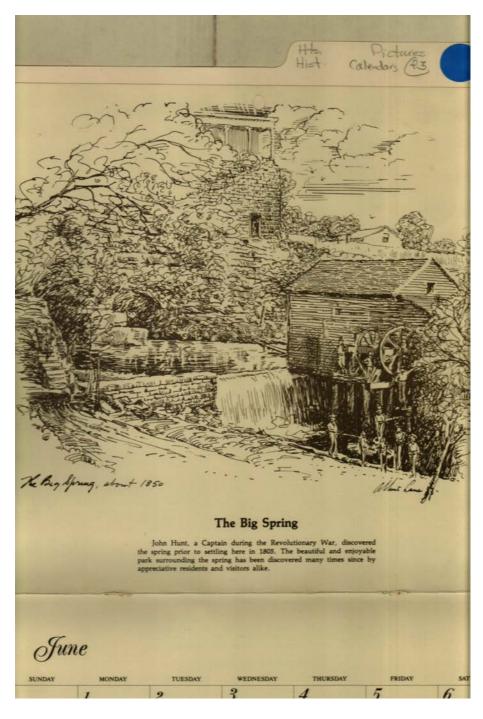

West Side Square

**Places:** 

Huntsville, AL

**Types:** 

Image 29 r04a02-03-000-0088 Contents <u>Index</u> **About** 

Names:

Big Spring

**Places:** 

Huntsville, AL

**Types:** 

drawing

Lane, Albert artist

Image 30 r04a02-03-000-0089 Contents Index About

Names:

Big Spring Park

Von Braun Civic Center