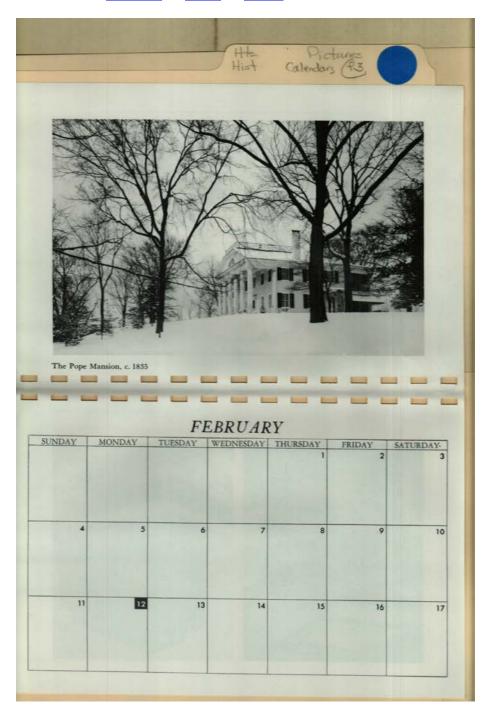

### **Types:**

Image 4 r04a02-03-000-0063 Contents Index About

Names:

Pope Mansion

**Places:** 

Huntsville, AL

**Types:** 

Image 5 r04a02-03-000-0064 Contents Index About