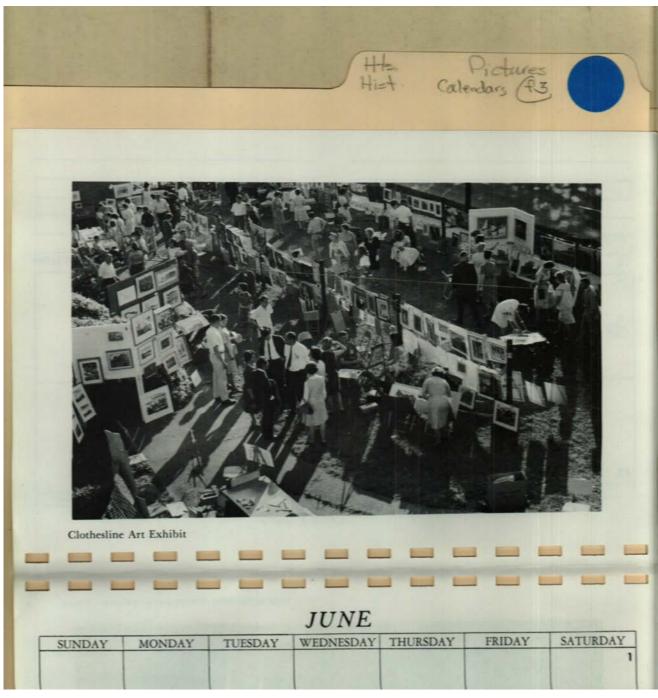

#### Names:

Clothesline Art Exhibit

#### **Places:**

Huntsville, AL

### **Types:**

Image 12 r04a02-03-000-0071 <u>Contents</u> <u>Index</u> <u>About</u>