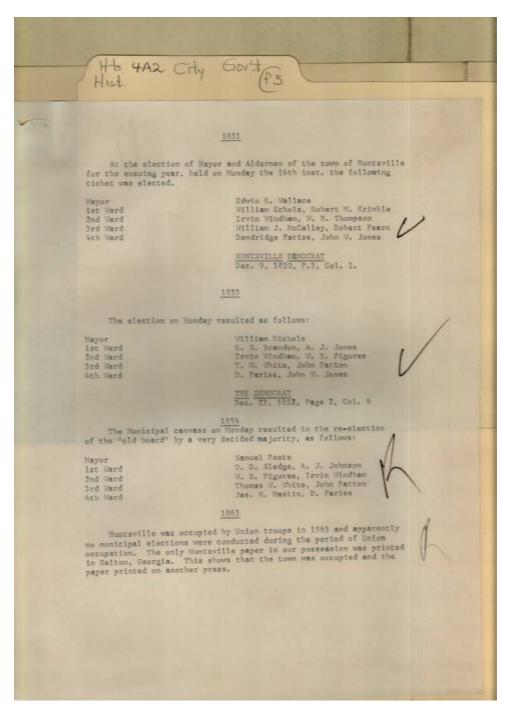

8 | 1964 |
| 1903 | 1913 | 1920 | 1968 |
| 1907 | 1914 | 1922 |      |
|      |      |      |      |

Image 12 r04a02-05-000-0145 <u>Contents</u> <u>Index</u> <u>Abou</u>



#### Names:

Acklen, William, alderman Bassett, J. T. Alderman Beirne, George P. Alderman Beirne, George P. Mayor Bradford, J. B.

Alderman Places:

Huntsville, AL

Brandon, William alderman
Clarke, J. S. Mayor
Clarke, Joseph S. Mayor
Echols, William alderman
Echols, William mayor
Faris, D. alderman

Fariss, Dan alderman Farris, D. Alderman Fearn, Robert alderman Jones, J. M. Tax assessor Kinkle, Robert M. Alderman Patton, John alderman Scruggs, J. W. Alderman Turner, D. B. Alderman Windham, Irvin alderman **Types:** 

City Government

**Dates:** 

1846 1847 1850 1865

Image 13 r04a02-05-000-0146 Contents Index About



#### Names:

Brandon, R. S.
Alderman
Echols, William
alderman
Fariss, D. Alderman
Fariss, Dandridge
alderman
Fearn, Robert
alderman

Figures, W. B.
Alderman
Figures, William B.
Alderman
Johnson, A. J.
Alderman
Jones, A. J. Alderman
Jones, John W.
Alderman
Krinkle, Robert M.
Alderman

Mastin, James H.
Alderman
McCalley, William J.
alderman
Nichols, William
mayor
Patton, John
alderman
Peete, Samuel mayor
Sledge, O. D.
Alderman

Thompson, W. H.
Alderman
Wallace, Edwin R.
mayor
White, T. W.
Alderman
White, Thomas W.
Alderman
Windham, Irvin
alderman

#### Places:

Huntsville, AL

Types:
City Government

**Dates:** 

1851 1853 1854

# 

| Hb 4A2 City Govt F3