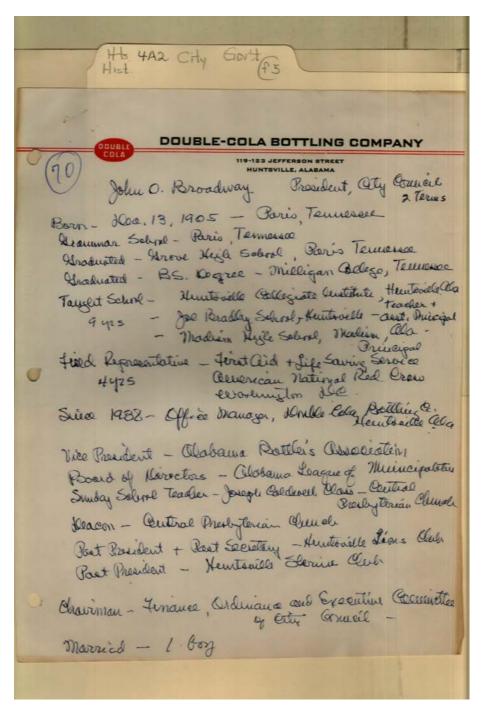

Names:

Broadway, John O.

Foster, Florence

Searcy, Annie Mae

Searcy, R. B. mayor

**Types:** 

Image 7 r04a02-05-000-0140 <u>Contents</u> <u>Index</u> <u>About</u>