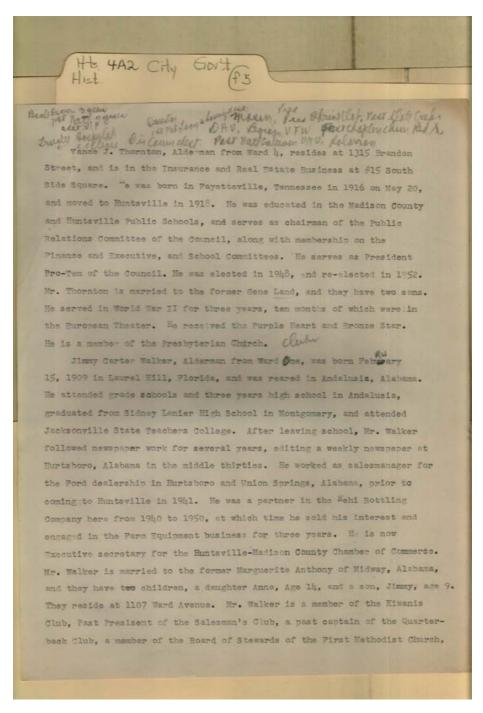

#### Names:

Anthony, Marguerite Land, Gene

**Types:** 

City Government

Thornton, Vance J. Walker, Anne

Walker, Jimmy Walker, Jimmy Carter

Image 5 r04a02-05-000-0138 <u>Contents</u> <u>Index</u> <u>About</u>