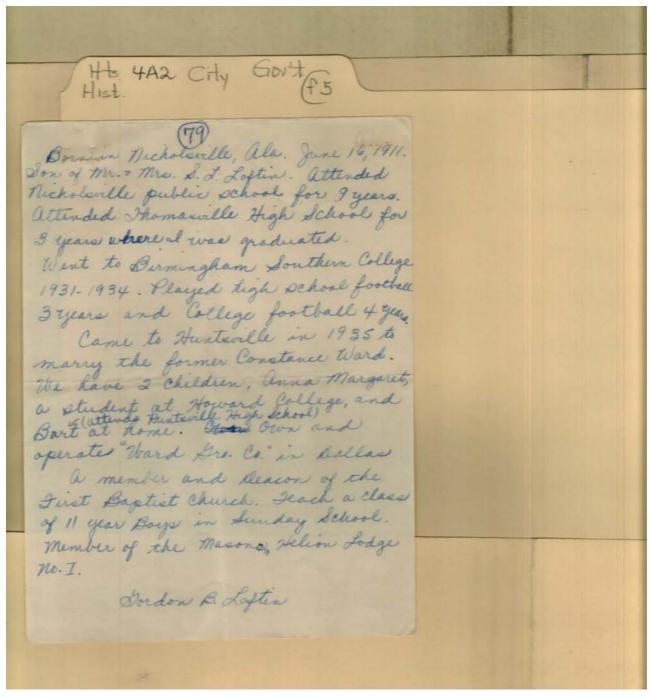

ward

Gordon Leftin was born in Hirkutana Micholsville, Alabama, on June 16, 1911.

He attended their public school for nine years, then attended Thomasville High School for three years where he graduated. Following graduation, he ment to Birmingham Southern College in 1931-1934. He played high school football for three years and College football for four years. Mr. Loftin came to Huntsville in 1935 and married the former Constance Ward. They have two children, Anna Margaret, a student at Howard College, and Bartyrine, now attending Huntsville High. Mr. Marr Loftin owns and operates "Mard Grocery Company" in Dallas on Fifth Street. He is a member and Deacon of the First Baytist Church, and teaches a class of eleven year old Roys in Sunday School. Mr. Loftin is a Mason.