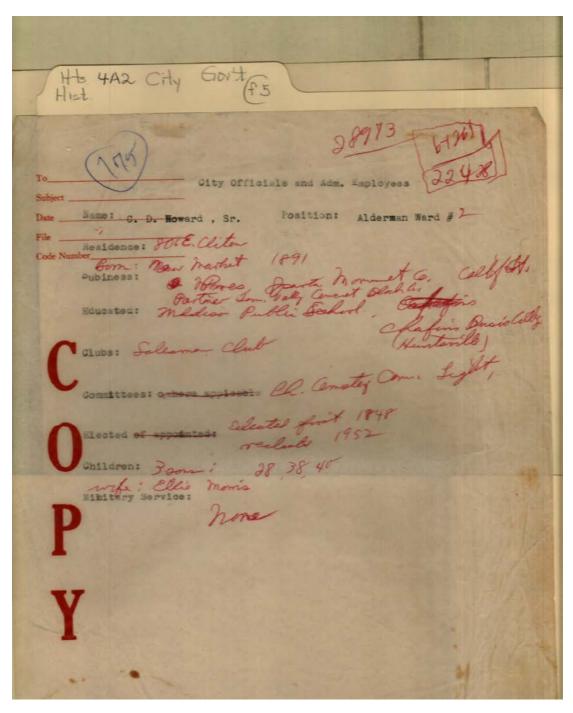

prise, and elected fit to surprise; Name Willer William Willer Many 4 year 3 year over the atlents of theather                    |
| Whollier: I dany: 12<br>V Ison's 5+7.                                                                                                                                                  |
| Y                                                                                                                                                                                      |
|                                                                                                                                                                                        |

Names:

Brown, William A.

Miller, Helena

**Types:** 

Image 28 r04a02-05-000-0161 Contents Index About



Names:

Howard, C. D., Sr.

Morris, Ellie

**Types:** 

# City Government Records and Notes (mostly undated), 1955 Image 29 r04a02-05-000-0162 Contents Index About

| Hts. 4A2 City Govt (55)                                                                                    |
|------------------------------------------------------------------------------------------------------------|
| (TT)                                                                                                       |
| City Officials and Adm. Employees                                                                          |
| Name: sagohn Clyp Mitchell Prosition: Alderman Ward # 5  Dom: Neutrille 1918 Residence: 1423 Gilly Watkins |
| Dubiness: Insurance Adjuster, Ameger