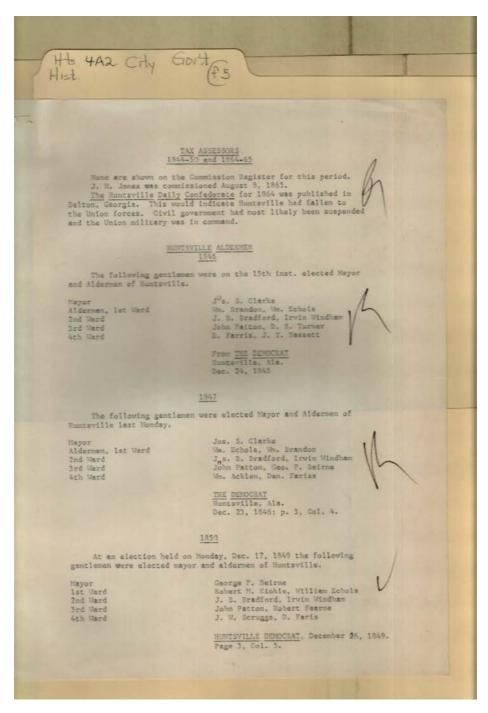

|

#### Names:

Adams, Fraser L.
Mayor
Chase, Henry B.
Mayor
Davis, Joe W. Mayor
Hearn, Glenn Mayor
Humphrey, J. D. pres
of commission

Places:

Huntsville, AL

**Types:** 

Hutchens, W. T.
Mayor
Lanier, Milton H.
pres of commission
McAllister, A. W.
Mayor
Moore, Alfred Mayor
Murphy, Jere Mayor

O'Neal, R. L. pres commission Searcy, R. B., Jr. Mayor Smith, R. Earle Mayor Smith, R. Earle pres commission Smith, Thomas W. Mayor Terry, T. T. Mayor

| 1893 | 1908 | 1915 | 1926 |
|------|------|------|------|
| 1897 | 1910 | 1916 | 1952 |
| 1899 | 1911 | 1918 | 1964 |
| 1903 | 1913 | 1920 | 1968 |
| 1907 | 1914 | 1922 |      |
|      |      |      |      |

Image 12 r04a02-05-000-0145 <u>Contents</u> <u>Index</u> <u>Abou</u>



#### Names:

Acklen, William, alderman Bassett, J. T. Alderman Beirne, George P. Alderman Beirne, George P. Mayor Bradford, J. B.

Alderman Places:

Huntsville, AL

Brandon, William alderman
Clarke, J. S. Mayor
Clarke, Joseph S. Mayor
Echols, William alderman
Echols, William mayor
Faris, D. alderman

Fariss, Dan alderman Farris, D. Alderman Fearn, Robert alderman Jones, J. M. Tax assessor Kinkle, Robert M. Alderman Patton, John alderman Scruggs, J. W. Alderman Turner, D. B. Alderman Windham, Irvin alderman **Types:** 

City Government

**Dates:** 

1846 1847 1850 1865

Image 13 r04a02-05-000-0146 Contents Index About



#### Names:

Brandon, R. S.
Alderman
Echols, William
alderman
Fariss, D. Alderman
Fariss, Dandridge
alderman
Fearn, Robert
alderman

Figures, W. B.
Alderman
Figures, Will