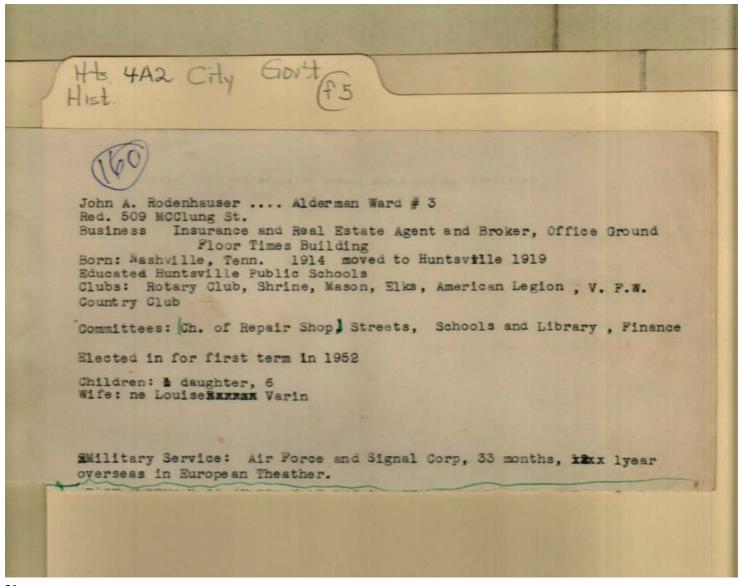

II for 43 months.

John A. Podenhauser, Alderman from Ward 3, resides at 509 McClung Street. He has an Insurance and Real Estate business in theTimes Building, and is married to the former Louise Varin of Buntsville. They have one daughters six years old. Mr. Rodenhauser was born in Mashville Tennessee in 1914 and moved to Buntsville in 1919. He received his education in the Huntsville Public Schools, and belongs to the Rodary. Wountry Club Shrine, Masons, Elks, American Legion, and V.F.W. During World War II he served with the Air Force and Signal Corps for 33 months, one year of which was overseas in the Buropean Theater.