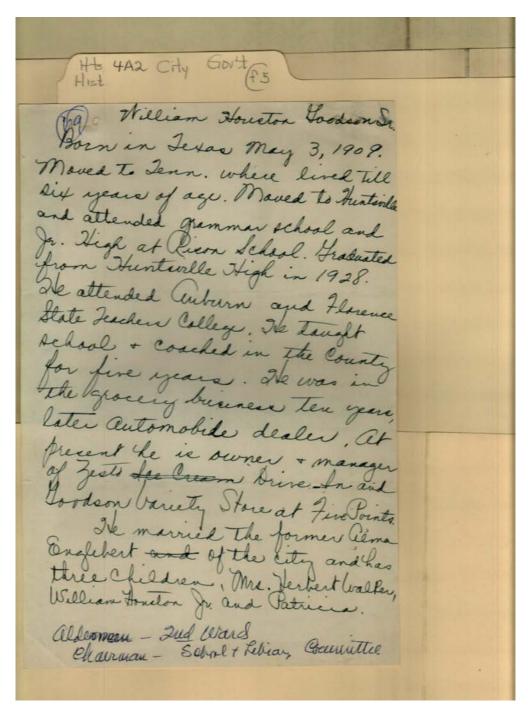

#### Names:

Englebert, Alma Eslick, Robert L. Goodson, Patricia

#### **Types:**

City Government

Goodson, William Houston, Jr. Goodson, William Houston, Sr. Howard, C. D., Jr. Howard, C. D., Sr. Moon, Willa Riese Morris, Ellie Walker, Herbert, Mrs.

Image 8 r04a02-05-000-0141 <u>Contents</u> <u>Index</u> <u>About</u>