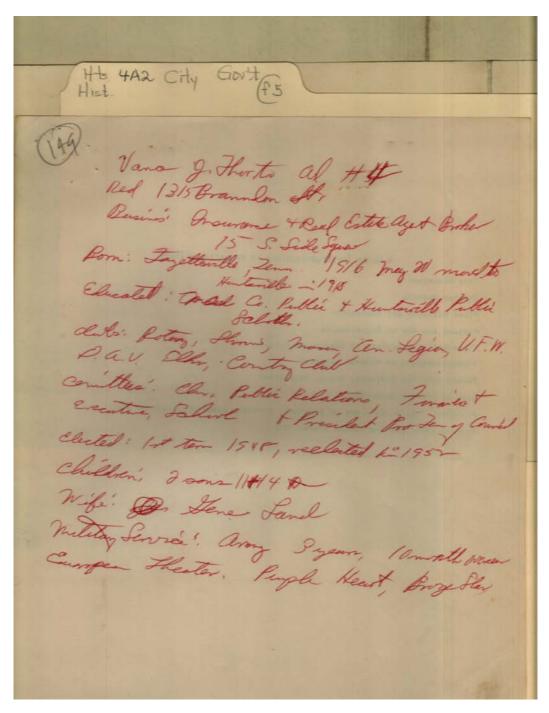

Image 1 r04a02-05-000-0134 Contents Index About

#### **Dates:**

Jul 20, 1955

Goodson, Houston Howard, C. D., Sr. Loftin, Gordon Mitchell, J. E., Jr. Payne, N. M. Rodenhauser, John Searcy, R. B. mayor Smith, J. B. Thornton, Vance J. Walker, Jimmy

Image 2 r04a02-05-000-0135 <u>Contents</u> <u>Index</u> <u>About</u>