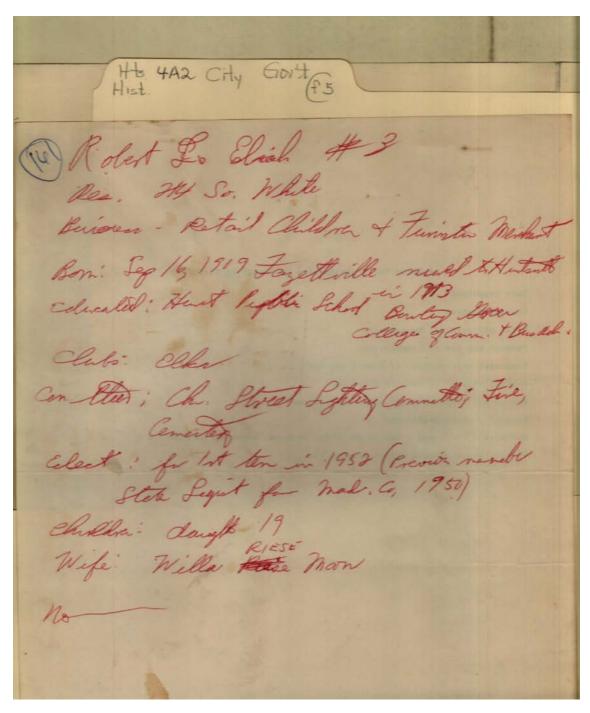

#### Names:

Englebert, Alma Eslick, Robert L. Goodson, Patricia

#### **Types:**

City Government

Goodson, William Houston, Jr. Goodson, William Houston, Sr. Howard, C. D., Jr. Howard, C. D., Sr. Moon, Willa Riese Morris, Ellie Walker, Herbert, Mrs.

Image 8 r04a02-05-000-0141 <u>Contents</u> <u>Index</u> <u>About</u>