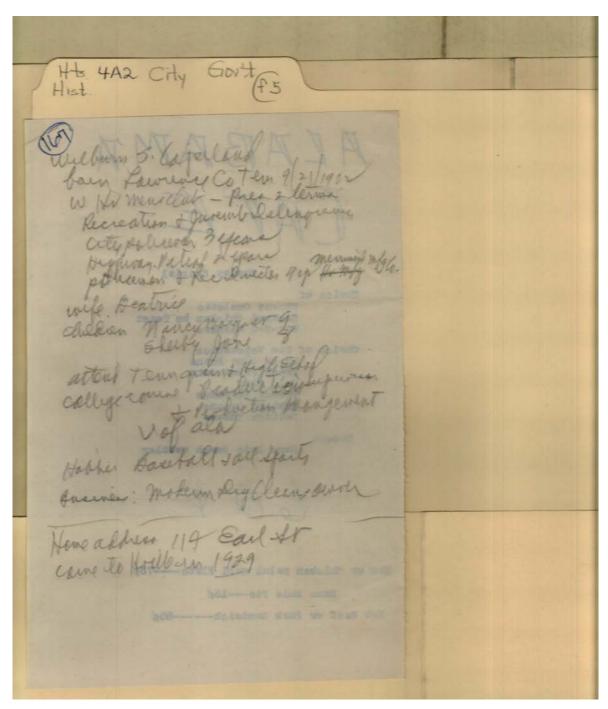

Names:

Brown, William A. Copeland, Beatrice

**Types:** 

City Government

Copeland, Nancy Margaret Copeland, Shelby Jane

Copeland, Wilburn S. Miller, Helena

Image 6 r04a02-05-000-0139 <u>Contents</u> <u>Index</u> <u>About</u>