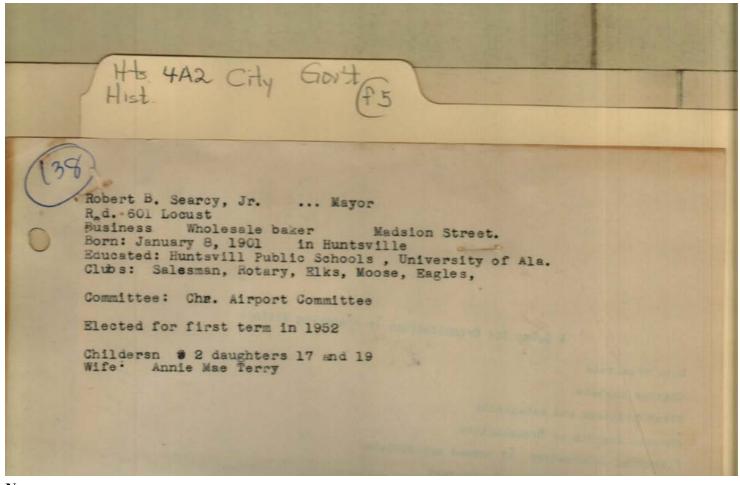

Names:

Broadway, John O.

Foster, Florence

Searcy, Annie Mae

Searcy, R. B. mayor

**Types:** 

Image 7 r04a02-05-000-0140 <u>Contents</u> <u>Index</u> <u>About</u>