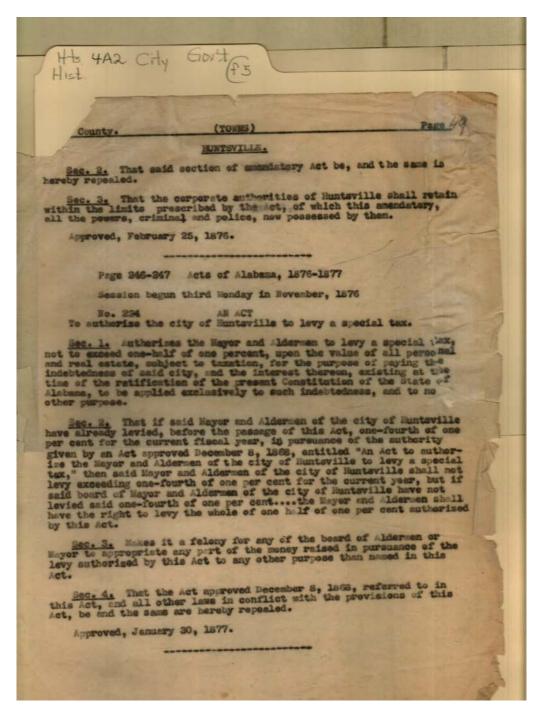

Image 1 r04a02-05-000-0134 Contents Index About

#### Names:

Broadway, John O. Brown, William A. Copeland, W. S. Eslick, R. L.

#### Places:

Huntsville, AL

#### **Types:**

City Government

#### **Dates:**

Jul 20, 1955

Goodson, Houston Howard, C. D., Sr. Loftin, Gordon Mitchell, J. E., Jr. Payne, N. M. Rodenhauser, John Searcy, R. B. mayor Smith, J. B. Thornton, Vance J. Walker, Jimmy

Image 2 r04a02-05-000-0135 <u>Contents</u> <u>Index</u> <u>About</u>