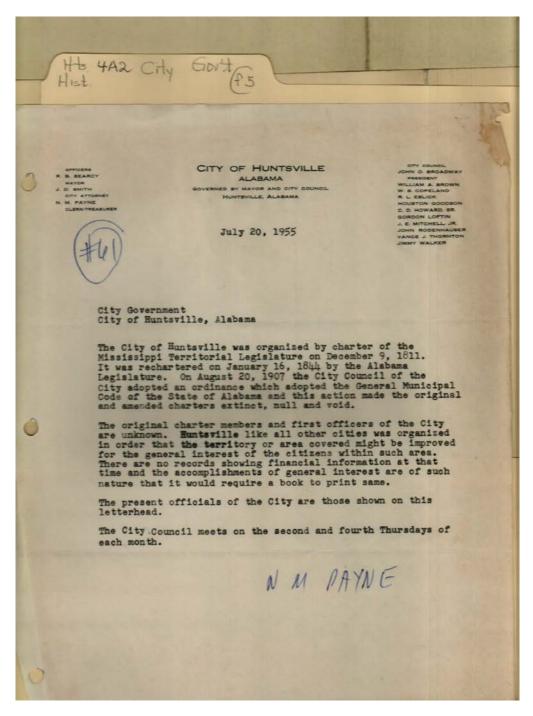

Image 1 r04a02-05-000-0134 Contents Index About

#### Names:

Broadway, John O. Brown, William A. Copeland, W. S. Eslick, R. L.

#### Places:

Huntsville, AL

#### **Types:**

City Government

#### **Dates:**

Jul 20, 1955

Goodson, Houston Howard, C. D., Sr. Loftin, Gordon Mitchell, J. E., Jr. Payne, N. M. Rodenhauser, John Searcy, R. B. mayor Smith, J. B. Thornton, Vance J. Walker, Jimmy

Image 2 r04a02-05-000-0135 <u>Contents</u> <u>Index</u> <u>About</u>