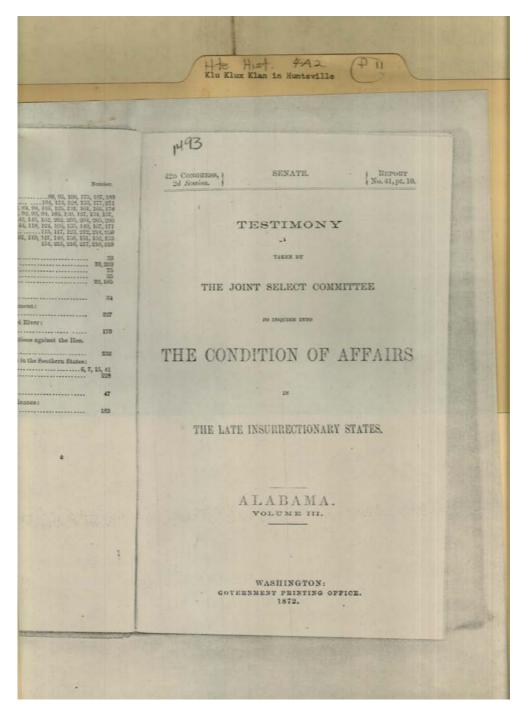

|

# Names:

Alabama testimony

# **Places:**

Washington, DC

# Types:

congress

# Dates:

Nov 02, 1871

Congress Committees

Insurrectionary States

Oct 09, 1871

# Frances Cabaniss Roberts Collection: Series 4, Subseries A, Box 2, Folder 11Ku Klux Klan in Huntsville - copies (Congressional Report), 1872Image 2r04a02-11-000-0087ContentsIndexAbout



# Names:

Alabama testimony

# **Places:**

Washington, DC

# **Types:**

congress

#### **Dates:**

1871-1872

Frances Cabaniss Roberts Collection: Series 4, Subseries A, Box 2, Folder 11Ku Klux Klan in Huntsville - copies (Congressional Report), 1872Image 3r04a02-11-000-0088ContentsIndexAbout



# Names:

Condition of Affairs

**Places:** 

Washington, DC

# **Types:**

congress

# Dates:

1872

Testimony

Frances Cabaniss Roberts Collection: Series 4, Subseries A, Box 2, Folder 11Ku Klux Klan in Huntsville - copies (Congressional Report), 1872Image 4r04a02-11-000-0089ContentsIndexAbout



# Names:

Ku-Klux Conspiracy

# **Types:**

congress

Frances Cabaniss Roberts Collection: Series 4, Subseries A, Box 2, Folder 11Ku Klux Klan in Huntsville - copies (Congressional Report), 1872Image 5r04a02-11-000-0090ContentsIndexAbout



# Names:

Index

Places:

Washington, DC

# **Types:**

congress

# Dates:

1872

Report of Committees

US Senate

Frances Cabaniss Roberts Collection: Series 4, Subseries A, Box 2, Folder 11Ku Klux Klan in Huntsville - copies (Congressional Report), 1872Im