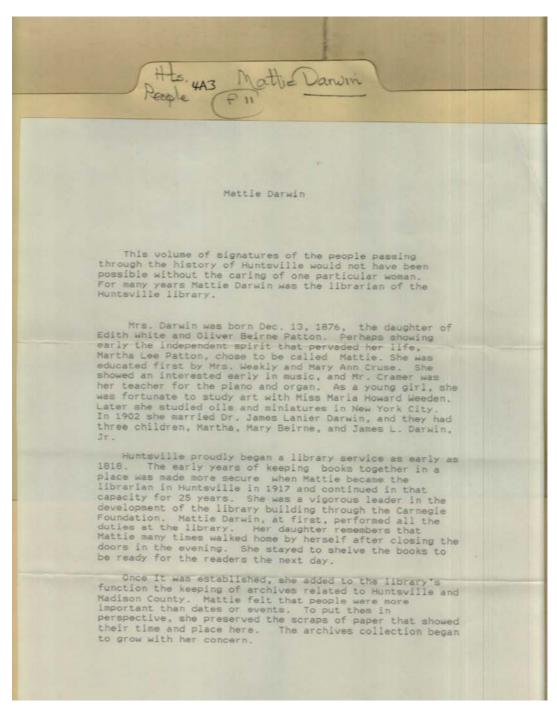

## Frances Cabaniss Roberts Collection: Series 4, Subseries A, Box 3, Folder 11 Darwin, Mattie

Image 1 r04a03-11-000-0002 Contents Index About

### Names:

Cramer, Mr. Cruse, Mary Ann Darwin, James L. Darwin, James Lanier, Dr. Darwin, Martha Darwin, Mary Beirne Darwin, Mattie Library Service Patton, Martha Lee Patton, Oliver Beirne Weakly, Mrs. Weeden, Maria Howard White, Edith

#### Places:

Huntsville, AL

#### **Types:**

essay