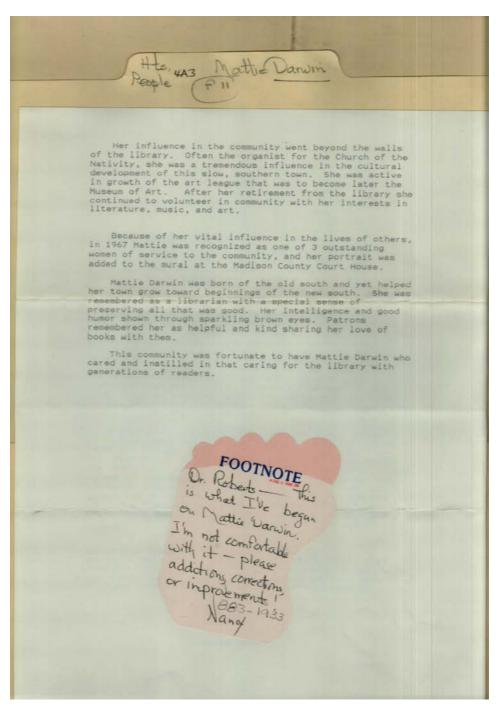

# Frances Cabaniss Roberts Collection: Series 4, Subseries A, Box 3, Folder 11 Darwin, Mattie

Image 2 r04a03-11-000-0003 <u>Contents</u> <u>Index</u> <u>About</u>

Names:

Church of Nativity Darwin, Mattie Roberts, F

Roberts, Francis, Dr.

Rohr, Nancy

Types: essay

Frances Cabaniss Roberts Collection: Series 4, Subseries A, Box 3, Folder 11

Darwin, Mattie

Contents Index About