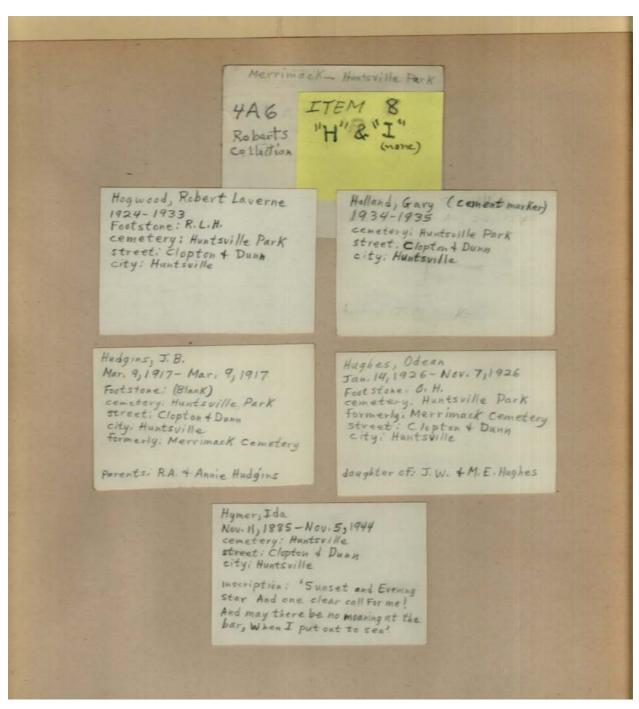

#### Names:

Hogwood, Robert Laverne Holland, Gary

Places:

Huntsville Park Cemetery

### **Types:**

list

Hudgins, Annie Hudgins, J. B. Hudgins, R. A. Hughes, J. W. Hughes, M. E. Hughes, Odean Hymer, Ida

Contents Index About