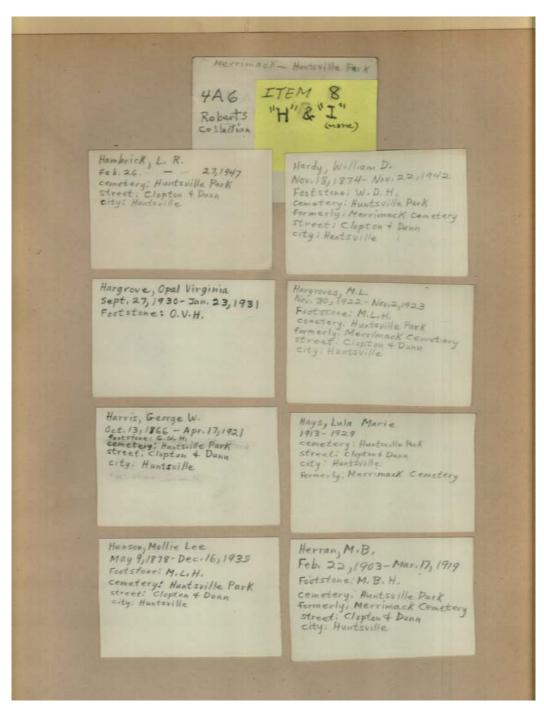

#### Names:

Hambrick, L. R. Hardy, William D.

Places:

Huntsville Park Cemetery

**Types:** 

list

Hargrove, Opal Virginia Hargroves, M. L. Harris, George W. Hays, Lula Marie Henson, Mollie Lee Herran, M. B.

Image 2 r04a06-00-008-0025 <u>Contents</u> <u>Index</u> <u>About</u>