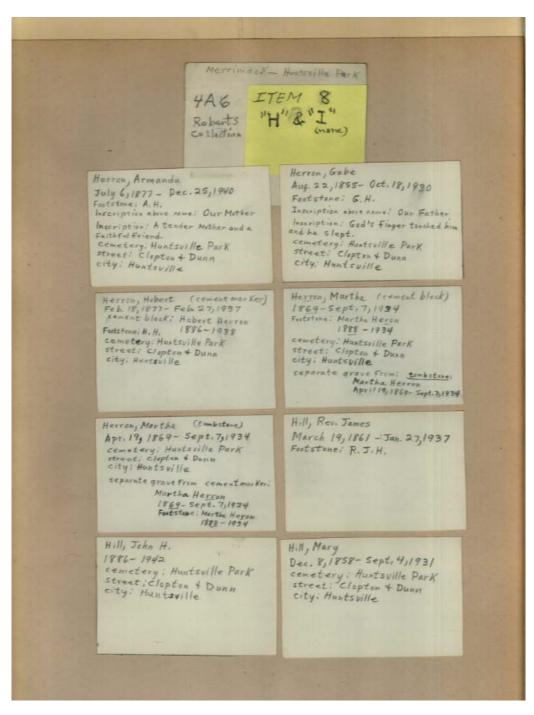

#### Names:

Herron, Armanda Herron, Gabe Herron, Hobert Herron, Martha Hill, James, Rev. Hill, John H.

Hill, Mary

#### Places:

Huntsville Park Cemetery

### **Types:**

list

Image 3 r04a06-00-008-0026 Contents Index About