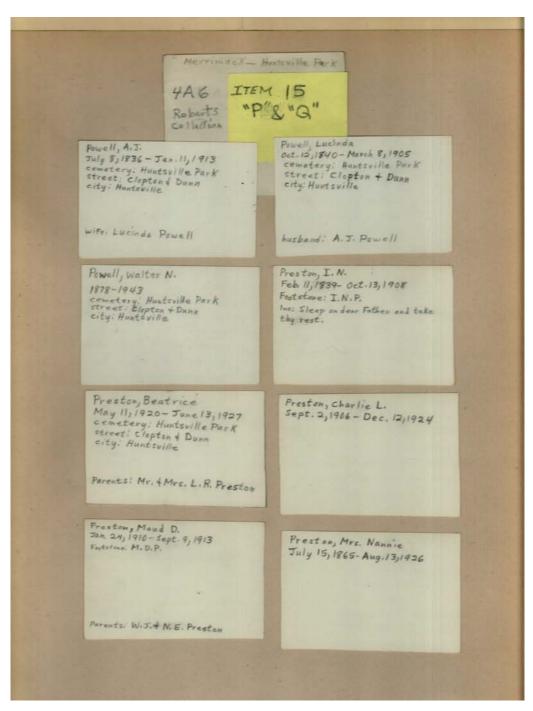

#### Names:

Powell, A. J. Powell, Lucinda Powell, Walter N.

#### **Types:**

list

Preston, Beatrice Preston, Charlie L. Preston, I. N. Preston, L. R. Preston, Maud D. Preston, Nannie

Image 3 r04a06-00-015-0040 Contents Index About