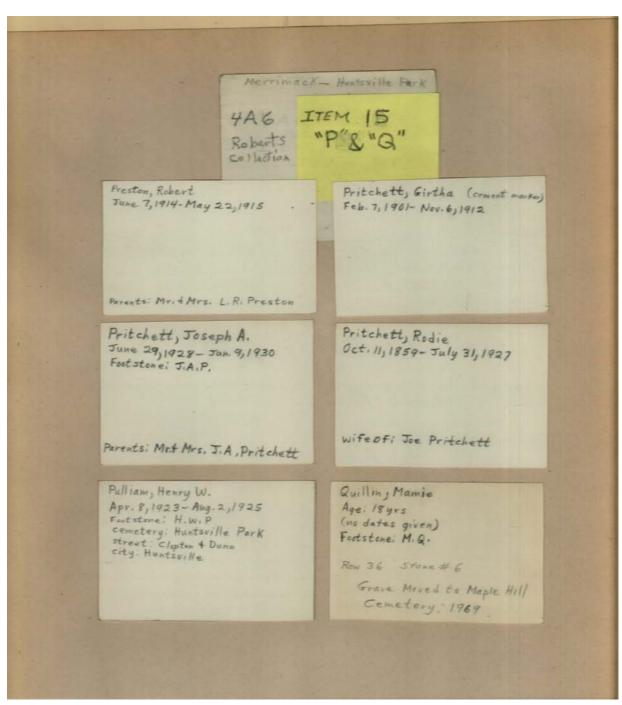

#### Names:

Preston, Robert Pritchett, Girtha

Places:

Huntsville Park Cemetery

**Types:** 

list

Pritchett, J. A. Pritchett, Joe

Pritchett, Joseph A. Pritchett, Rodie

Pulliam, Henry W. Quillin, Mamie

Contents Index About