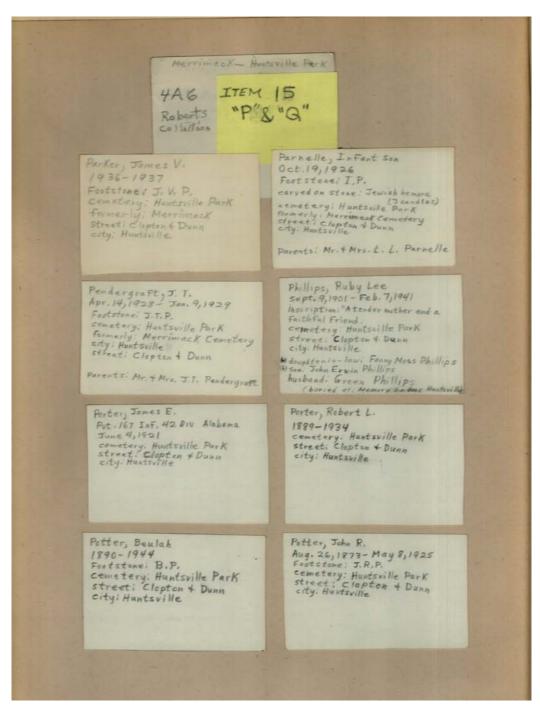

#### Names:

Parhelle, L. L. Parker, James V. Pendergraft, J. T.

#### **Types:**

list

Phillips, Fanny Moss Phillips, Green Phillips, John Erwin Phillips, Ruby Lee Porter, James E. Porter, Robert L. Potter, Beulah Potter, John R.

Image 2 r04a06-00-015-0039 <u>Contents</u> <u>Index</u> <u>About</u>