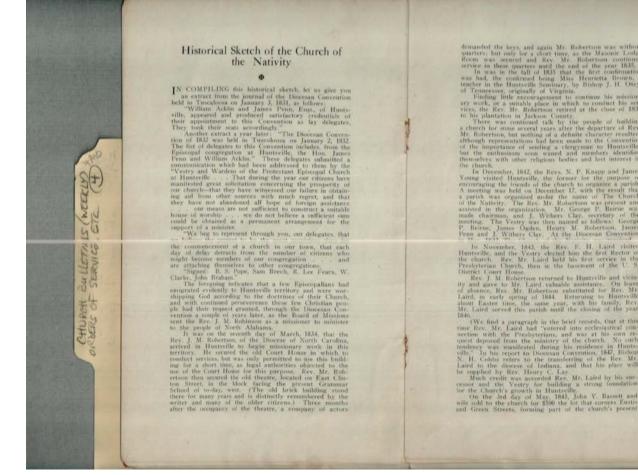

Frances Cabaniss Roberts Collection: Series 4, Subseries A, Box 10, Folder 4Church of Nativity (Episcopal) Church Bulletins (weekly), Orders of Service, etc.Image 1r04a10-04-000-0140ContentsIndexAbout