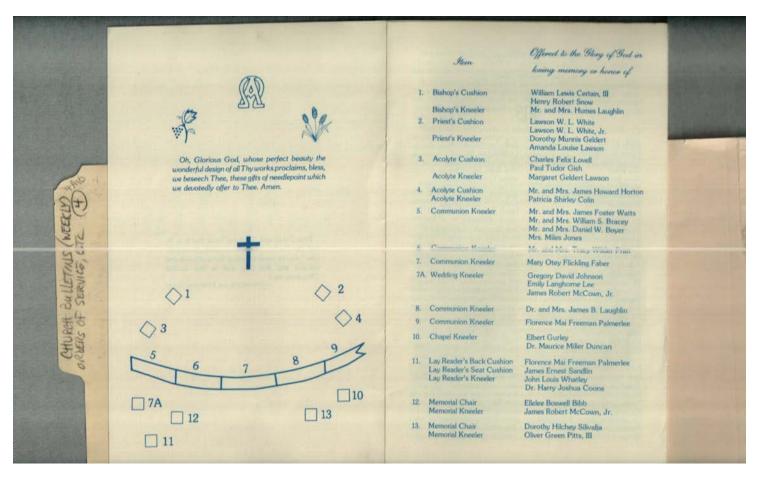

## Dates:

Frances Cabaniss Roberts Collection: Series 4, Subseries A, Box 10, Folder 4Church of Nativity (Episcopal) Church Bulletins (weekly), Orders of Service, etc.Image 4r04a10-04-000-0143ContentsIndexAbout