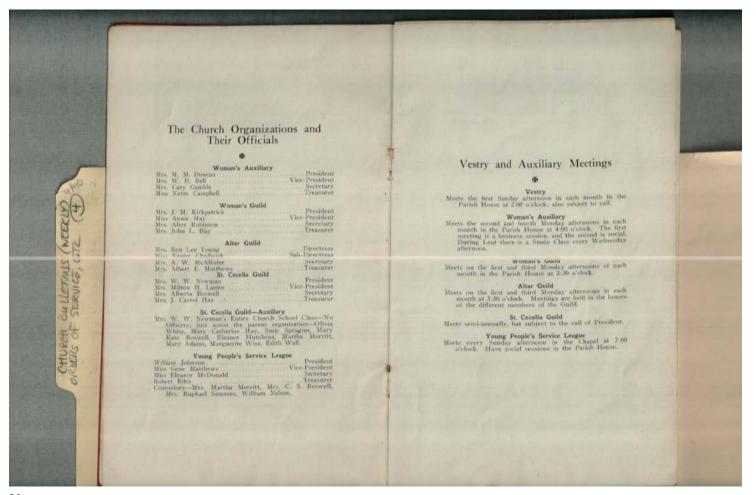

Frances Cabaniss Roberts Collection: Series 4, Subseries A, Box 10, Folder 4Church of Nativity (Episcopal) Church Bulletins (weekly), Orders of Service, etc.Image 1r04a10-04-000-0140ContentsIndexAbout