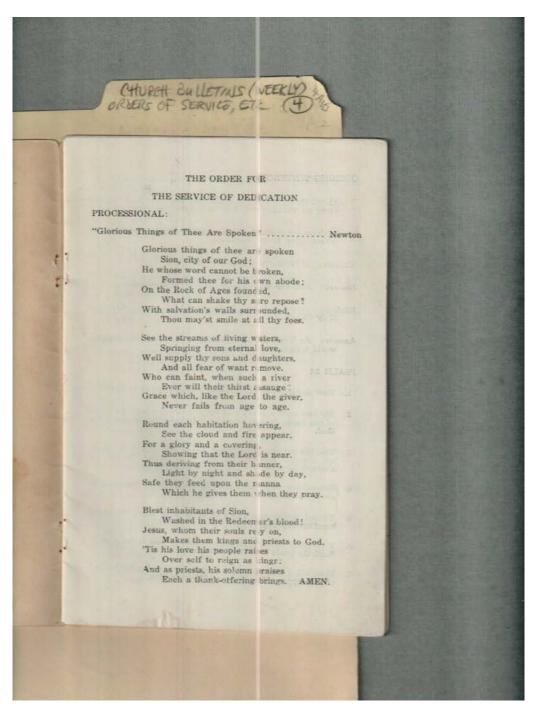

Frances Cabaniss Roberts Collection: Series 4, Subseries A, Box 10, Folder 4Church of Nativity (Episcopal) Church Bulletins (weekly), Orders of Service, etc.Image 1r04a10-04-000-0140ContentsIndexAbout