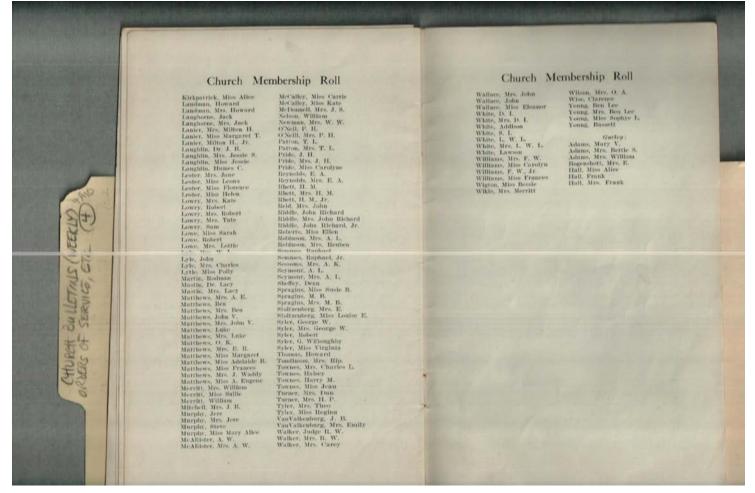

Frances Cabaniss Roberts Collection: Series 4, Subseries A, Box 10, Folder 4Church of Nativity (Episcopal) Church Bulletins (weekly), Orders of Service, etc.Image 1r04a10-04-000-0140ContentsIndexAbout