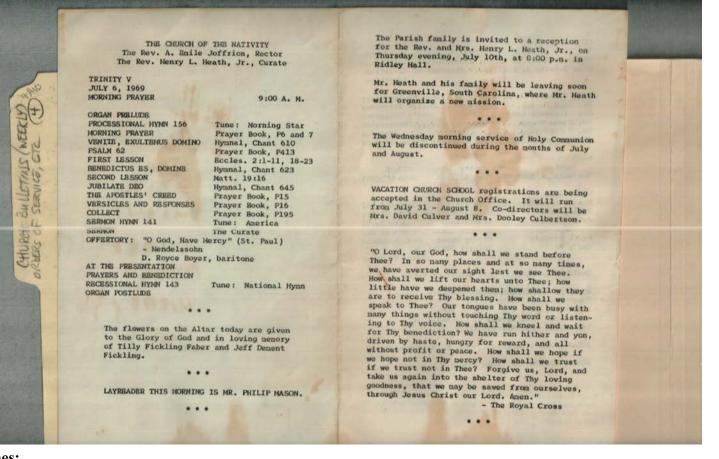

Frances Cabaniss Roberts Collection: Series 4, Subseries A, Box 10, Folder 4Church of Nativity (Episcopal) Church Bulletins (weekly), Orders of Service, etc.Image 1r04a10-04-000-0140ContentsIndexAbout