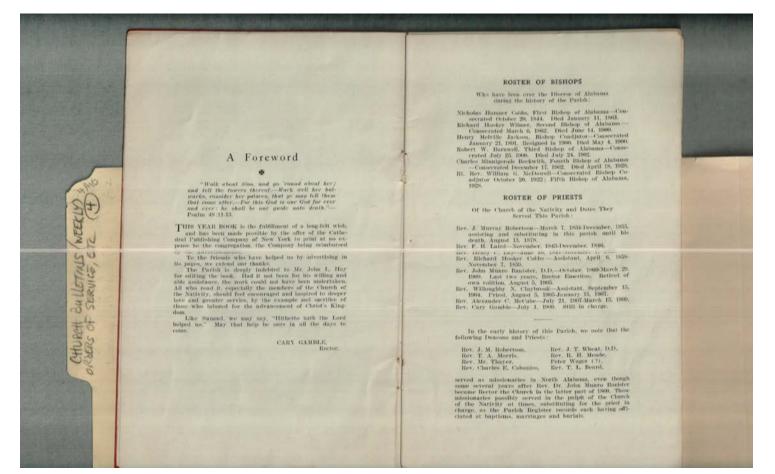

Frances Cabaniss Roberts Collection: Series 4, Subseries A, Box 10, Folder 4Church of Nativity (Episcopal) Church Bulletins (weekly), Orders of Service, etc.Image 1r04a10-04-000-0140ContentsIndexAbout