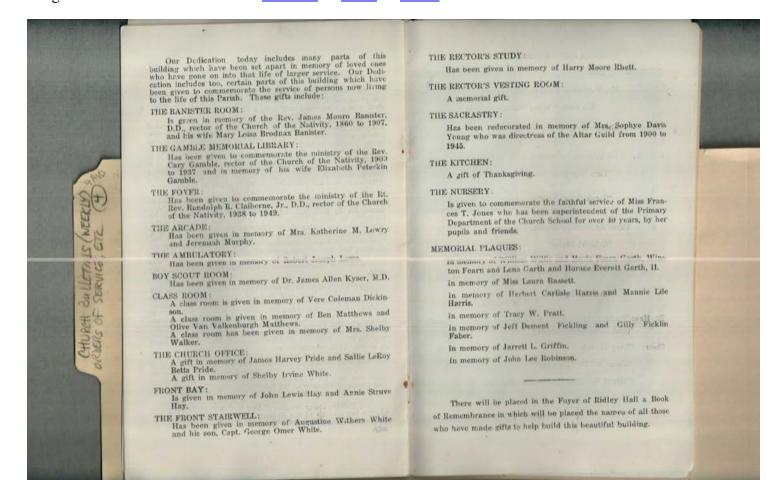

Frances Cabaniss Roberts Collection: Series 4, Subseries A, Box 10, Folder 4Church of Nativity (Episcopal) Church Bulletins (weekly), Orders of Service, etc.Image 1r04a10-04-000-0140ContentsIndexAbout