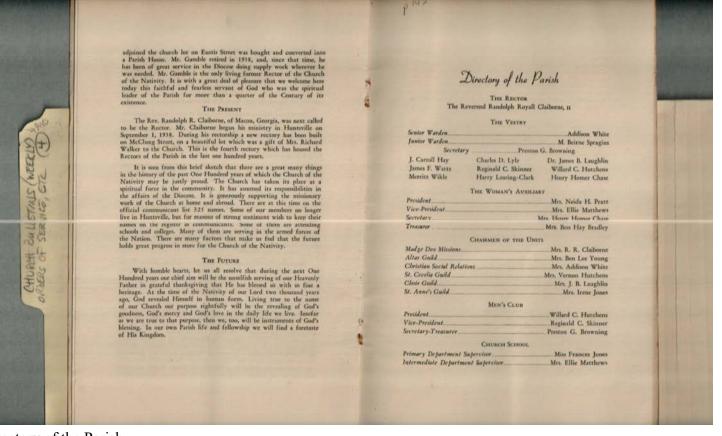

Frances Cabaniss Roberts Collection: Series 4, Subseries A, Box 10, Folder 4Church of Nativity (Episcopal) Church Bulletins (weekly), Orders of Service, etc.Image 1r04a10-04-000-0140ContentsIndexAbout