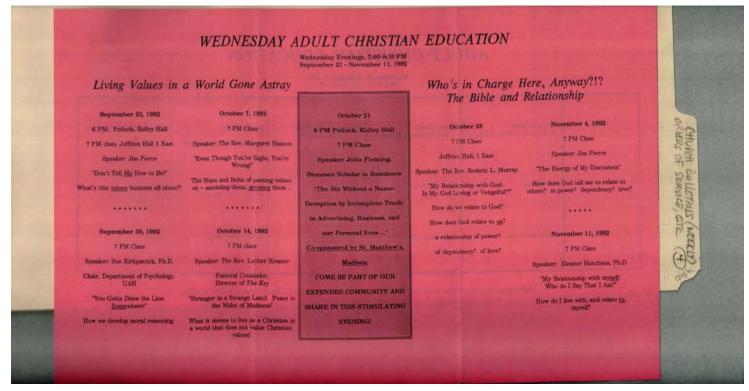

Frances Cabaniss Roberts Collection: Series 4, Subseries A, Box 10, Folder 4Church of Nativity (Episcopal) Church Bulletins (weekly), Orders of Service, etc.Image 1r04a10-04-000-0140ContentsIndexAbout