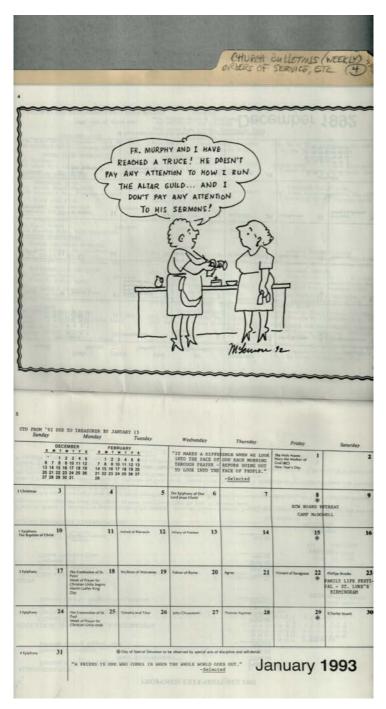

## Dates:

Frances Cabaniss Roberts Collection: Series 4, Subseries A, Box 10, Folder 4Church of Nativity (Episcopal) Church Bulletins (weekly), Orders of Service, etc.Image 4r04a10-04-000-0143ContentsIndexAbout

Calendar - January

## Names:

Episcopal Church Women - 1993

## Types:

workbook

## **Dates:**

Frances Cabaniss Roberts Collection: Series 4, Subseries A, Box 10, Folder 4Church of Nativity (Episcopal) Church Bulletins (weekly), Orders of Service, etc.Image 5r04a10-04-000-0144ContentsIndexAbout