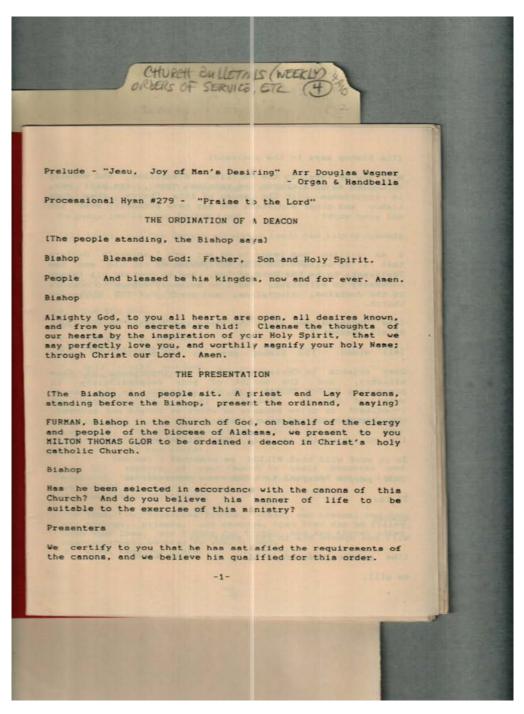

Frances Cabaniss Roberts Collection: Series 4, Subseries A, Box 10, Folder 4Church of Nativity (Episcopal) Church Bulletins (weekly), Orders of Service, etc.Image 1r04a10-04-000-0140ContentsIndexAbout