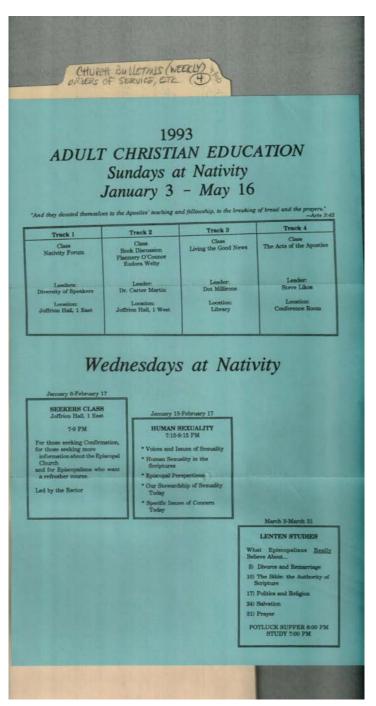

Frances Cabaniss Roberts Collection: Series 4, Subseries A, Box 10, Folder 4Church of Nativity (Episcopal) Church Bulletins (weekly), Orders of Service, etc.Image 1r04a10-04-000-0140ContentsIndexAbout