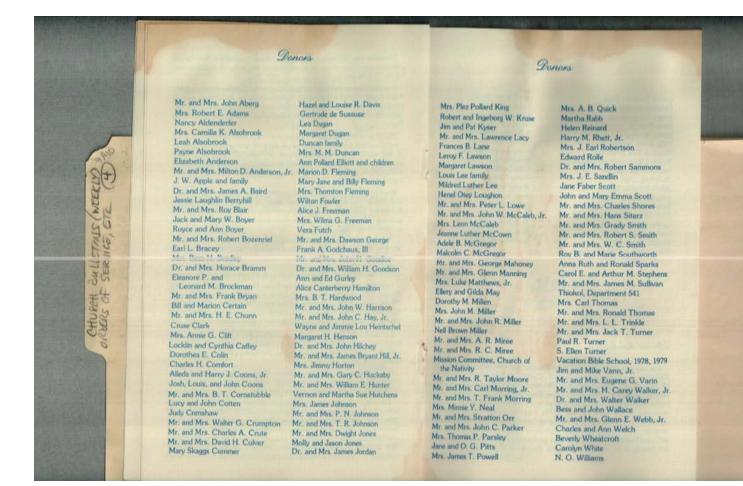

Frances Cabaniss Roberts Collection: Series 4, Subseries A, Box 10, Folder 4Church of Nativity (Episcopal) Church Bulletins (weekly), Orders of Service, etc.Image 1r04a10-04-000-0140ContentsIndexAbout