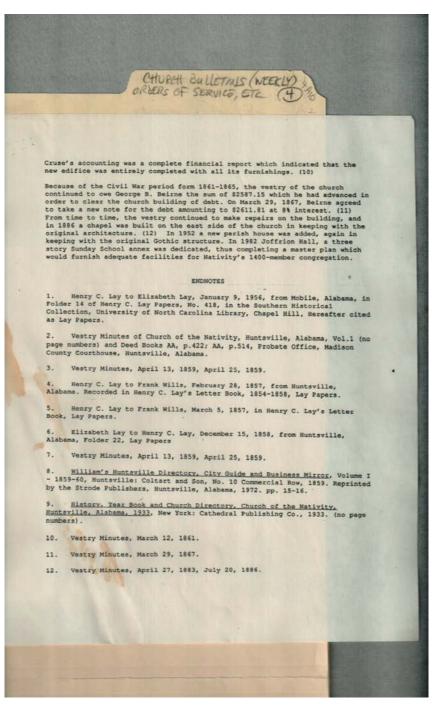

Frances Cabaniss Roberts Collection: Series 4, Subseries A, Box 10, Folder 4Church of Nativity (Episcopal) Church Bulletins (weekly), Orders of Service, etc.Image 1r04a10-04-000-0140ContentsIndexAbout