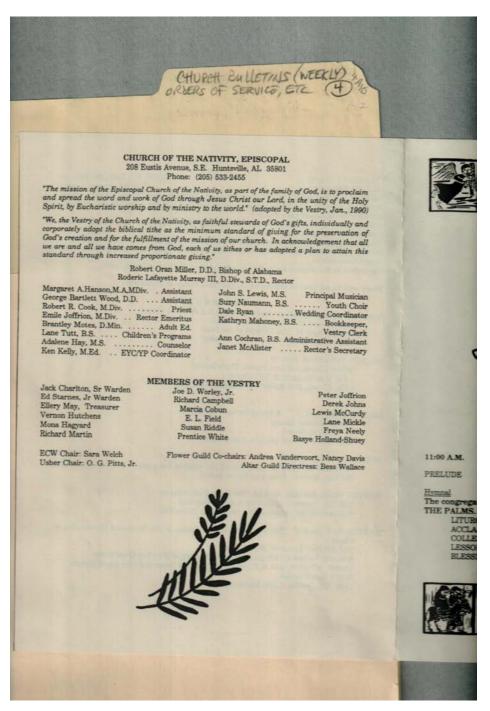

|                       |

#### Names:

The Sunday of the Passion: Palm

#### **Places:**

Huntsville, AL

## **Types:**

bulletin

#### **Dates:**

April 13, 1992

Frances Cabaniss Roberts Collection:Series 4, Subseries A, Box 10, Folder 4Church of Nativity (Episcopal) Church Bulletins (weekly), Orders of Service, etc.Image 63r04a10-04-000-0202ContentsIndexAbout

Sunday



#### Names:

The Sunday of the Passion: Palm

#### **Places:**

Huntsville, AL

#### **Types:**

bulletin

#### **Dates:**

April 13, 1992

Frances Cabaniss Roberts Collection:Series 4, Subseries A, Box 10, Folder 4Church of Nativity (Episcopal) Church Bulletins (weekly), Orders of Service, etc.Image 64r04a10-04-000-0203ContentsIndexAbout



#### Names:

Campbell, Richard Charlton, Jack Church of the Nativity, Episcopal Cobun, Marcia Cochran, Ann Cook, Robert R. Davis, Nancy Field, E. L. Hagyard, Mona Hanson, Margaret A. Hay, Adalene Holland-Shuey, Basye Hutchens, Vernon Joffrion, Emile Joffrion, Peter Johns, Derek Kelly, Ken Lewis, John S. Mahoney, Kathryn Martin, Richard May, Ellery McAlister, Janet McCurdy, Lewis Mickle, Lane Miller, Robert Oran, Bishop Motes, Brantley Murray, Roderic Lafayette, III, Rev. Naumann, Suzy Neely, Freya Pitts, O. C., Jr. Riddle, Susan Ryan, Dale Starnes, Ed The Sunday of the Passion: Palm Sunday Tutt, Lane Vandervoort, Andrea Wallace, Bess Welch, Sara White, Prentice Wood, George Bartlett Worley, Joe D., Jr.

## Places:

Huntsville, AL

## Types: bulletin

## Dates:

April 13, 1992

Frances Ca