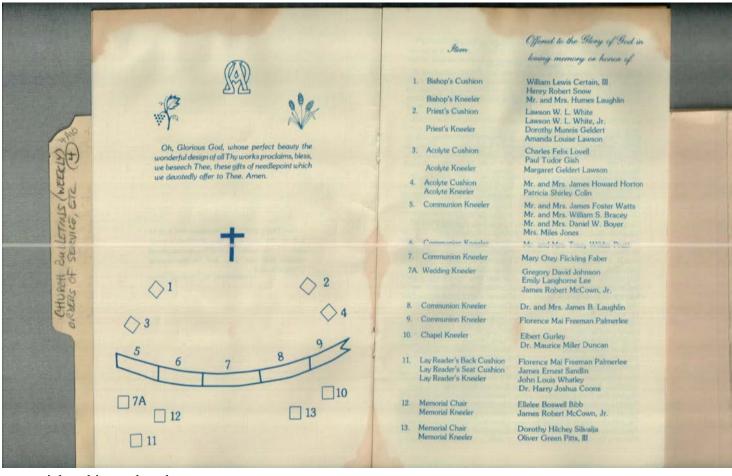

Frances Cabaniss Roberts Collection: Series 4, Subseries A, Box 10, Folder 4Church of Nativity (Episcopal) Church Bulletins (weekly), Orders of Service, etc.Image 1r04a10-04-000-0140ContentsIndexAbout