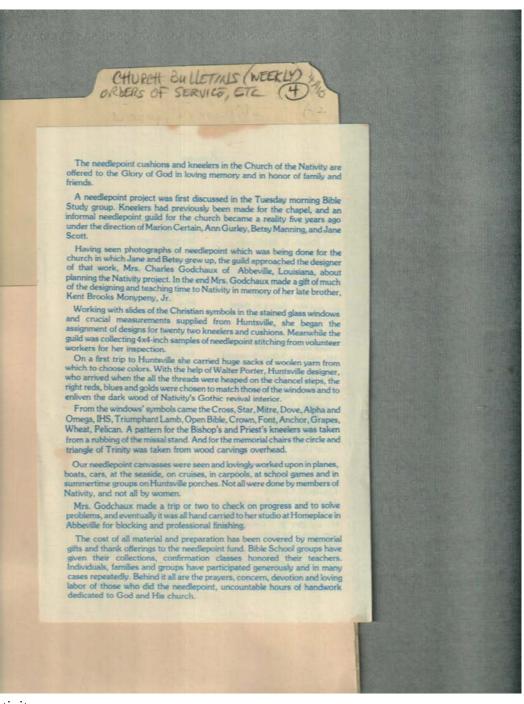

Frances Cabaniss Roberts Collection: Series 4, Subseries A, Box 10, Folder 4Church of Nativity (Episcopal) Church Bulletins (weekly), Orders of Service, etc.Image 1r04a10-04-000-0140ContentsIndexAbout