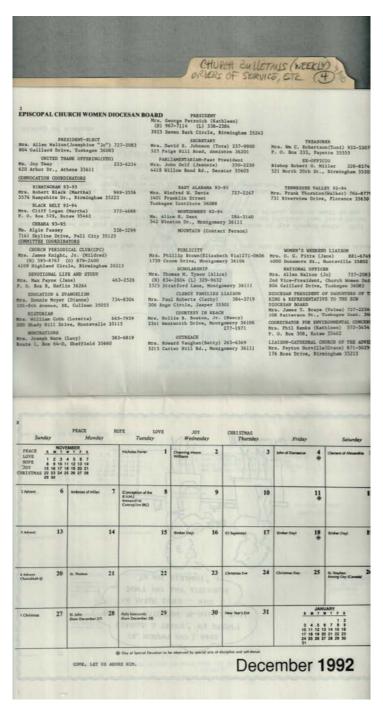

## Dates:

Frances Cabaniss Roberts Collection: Series 4, Subseries A, Box 10, Folder 4Church of Nativity (Episcopal) Church Bulletins (weekly), Orders of Service, etc.Image 3r04a10-04-000-0142ContentsIndexAbout

Board

list

#### Names:

Episcopal Church Women Diocesan

## **Types:**

workbook

## Dates:

Frances Cabaniss Roberts Collection: Series 4, Subseries A, Box 10, Folder 4Church of Nativity (Episcopal) Church Bulletins (weekly), Orders of Service, etc.Image 4r04a10-04-000-0143ContentsIndexAbout