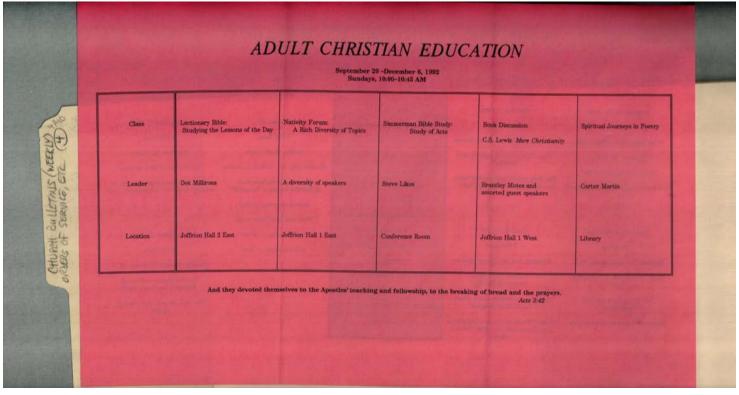

Frances Cabaniss Roberts Collection: Series 4, Subseries A, Box 10, Folder 4Church of Nativity (Episcopal) Church Bulletins (weekly), Orders of Service, etc.Image 1r04a10-04-000-0140ContentsIndexAbout