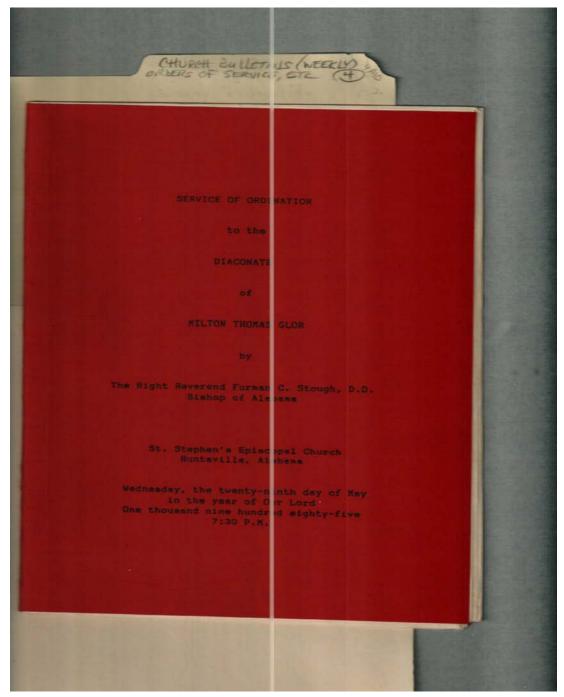

Frances Cabaniss Roberts Collection: Series 4, Subseries A, Box 10, Folder 4Church of Nativity (Episcopal) Church Bulletins (weekly), Orders of Service, etc.Image 1r04a10-04-000-0140ContentsIndexAbout