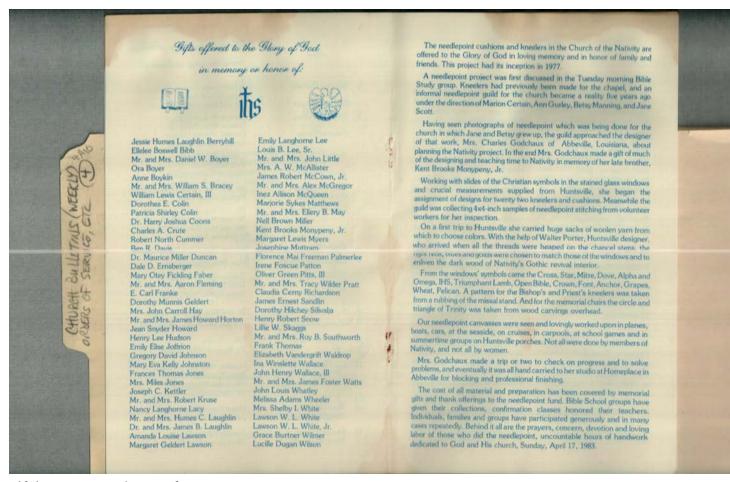

Frances Cabaniss Roberts Collection: Series 4, Subseries A, Box 10, Folder 4Church of Nativity (Episcopal) Church Bulletins (weekly), Orders of Service, etc.Image 1r04a10-04-000-0140ContentsIndexAbout