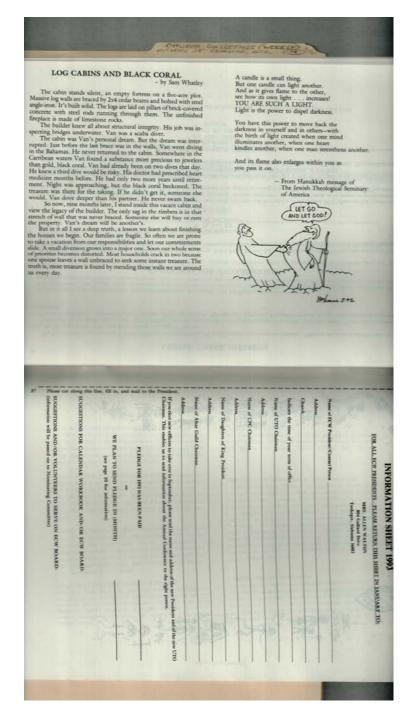

## Dates:

Frances Cabaniss Roberts Collection: Series 4, Subseries A, Box 10, Folder 4Church of Nativity (Episcopal) Church Bulletins (weekly), Orders of Service, etc.Image 3r04a10-04-000-0142ContentsIndexAbout