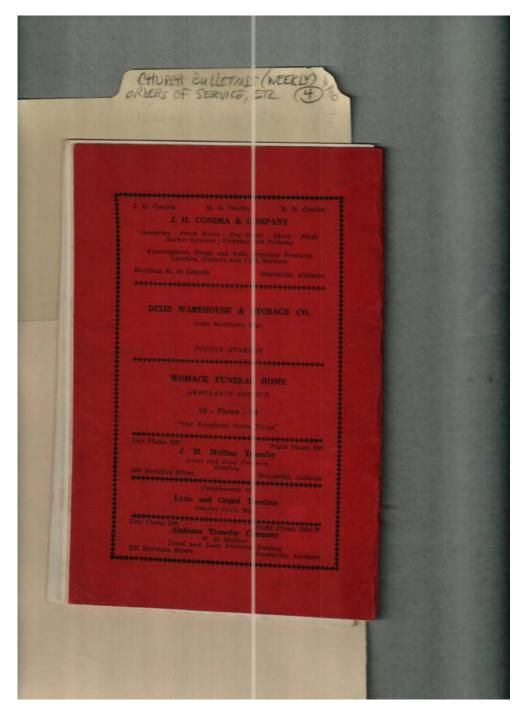

Frances Cabaniss Roberts Collection: Series 4, Subseries A, Box 10, Folder 4Church of Nativity (Episcopal) Church Bulletins (weekly), Orders of Service, etc.Image 1r04a10-04-000-0140ContentsIndexAbout