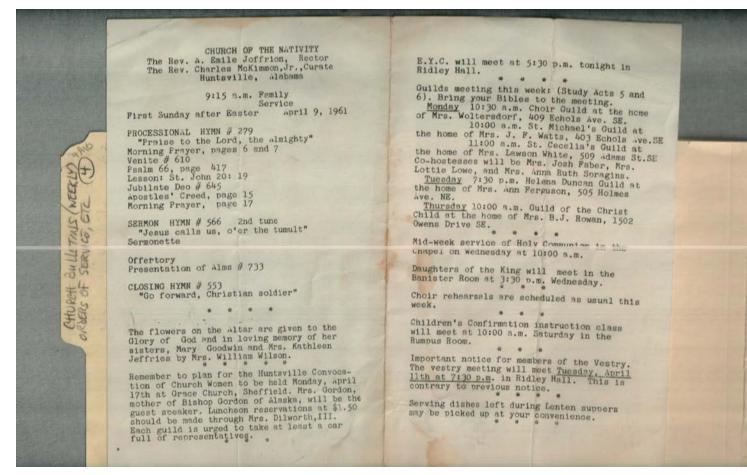

Frances Cabaniss Roberts Collection: Series 4, Subseries A, Box 10, Folder 4Church of Nativity (Episcopal) Church Bulletins (weekly), Orders of Service, etc.Image 1r04a10-04-000-0140ContentsIndexAbout