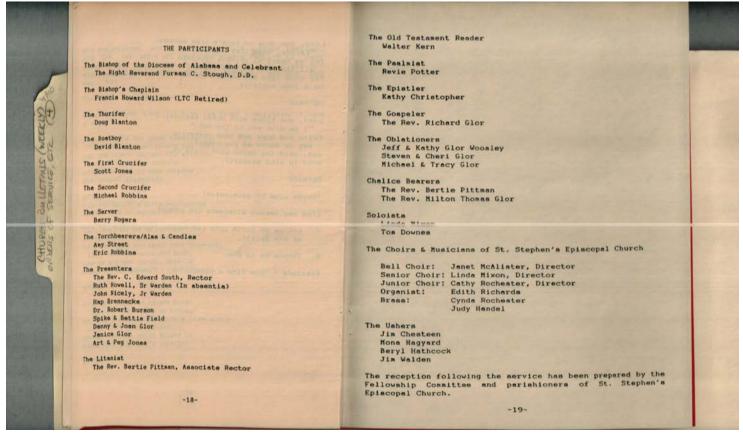

|

#### Names:

The Ordination of a Deacon

#### **Places:**

Huntsville, AL

#### **Types:**

brochure

#### Dates:

# Frances Cabaniss Roberts Collection:Series 4, Subseries A, Box 10, Folder 4Church of Nativity (Episcopal) Church Bulletins (weekly), Orders of Service, etc.Image 147r04a10-04-000-0287ContentsIndexAbout



# The Ordination of a Deacon **Names:**

Blanton, David Blanton, Doug Brennecke, Hap Burson, Robert, Dr. Chasteen, Jim Christopher, Kathy Downes, Tom Field, Spike & Bettie Glor, Danny & Joan Glor, Janice

#### **Places:**

Huntsville, AL

#### **Types:**

brochure

#### **Dates:**

May 29, 1985

Glor, Michael & Tracy Glor, Milton Thomas, Rev. Glor, Richard, Rev. Hagyard, Mona Handel, Judy Hathcock, Beryl Jones, Art & Peggy Jones, Scott Kern, Walter McAlister, Janet Mixon, Linda Nicely, John Pittman, Bertie, Rev. Potter, Revie Richards, Edith Robbins, Eric Robbins, Michael Rochester, Cathy Rochester, Cynda Rogers, Barry Rowell, Ruth South, C. Edward, Rev. Stough, Furman C., Bishop Street, Amy Walden, Jim Wilson, Francis Howard Woosley, Jeff & Kathy Glor

## **Table of Contents**

Image 1