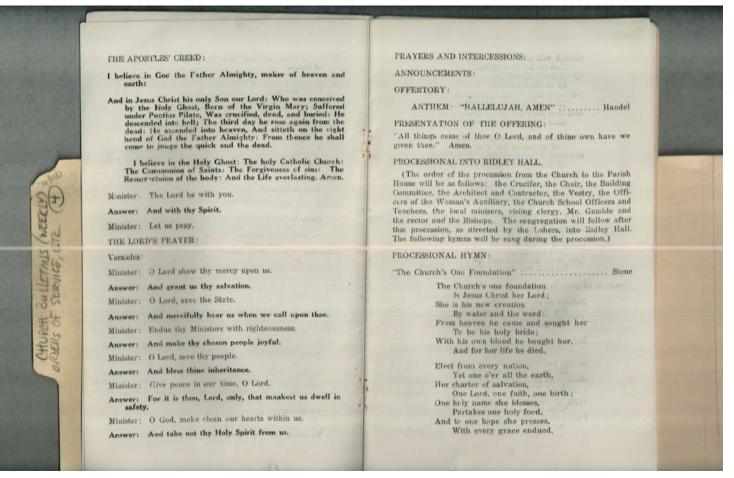

#### Names:

Episcopal Church Women - 1993

Types:

workbook

Dates:

Frances Cabaniss Roberts Collection: Series 4, Subseries A, Box 10, Folder 4Church of Nativity (Episcopal) Church Bulletins (weekly), Orders of Service, etc.Image 2r04a10-04-000-0141ContentsIndexAbout