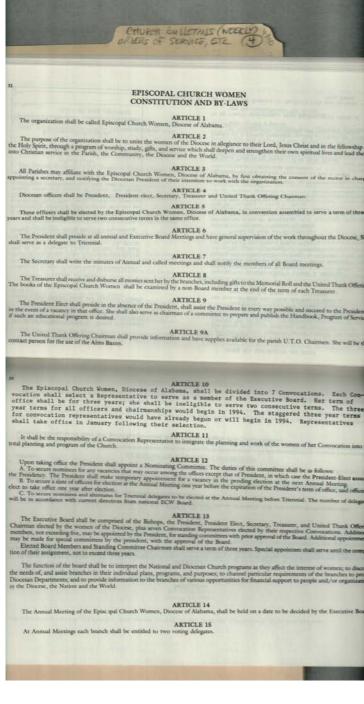

Frances Cabaniss Roberts Collection: Series 4, Subseries A, Box 10, Folder 4Church of Nativity (Episcopal) Church Bulletins (weekly), Orders of Service, etc.Image 1r04a10-04-000-0140ContentsIndexAbout