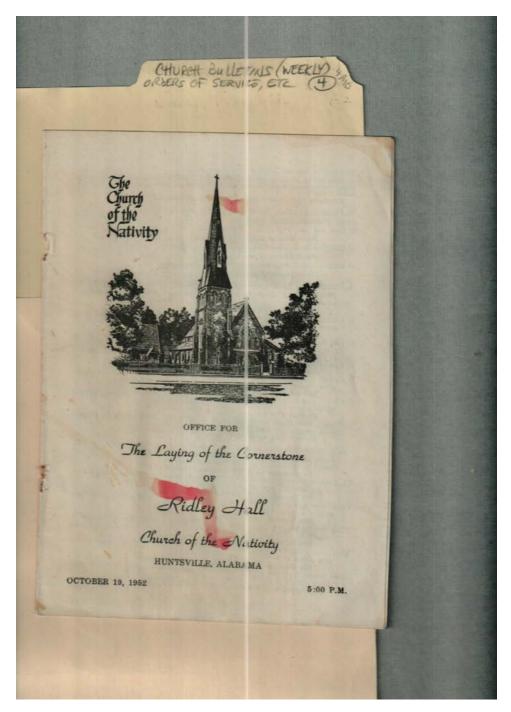

Frances Cabaniss Roberts Collection: Series 4, Subseries A, Box 10, Folder 4Church of Nativity (Episcopal) Church Bulletins (weekly), Orders of Service, etc.Image 1r04a10-04-000-0140ContentsIndexAbout