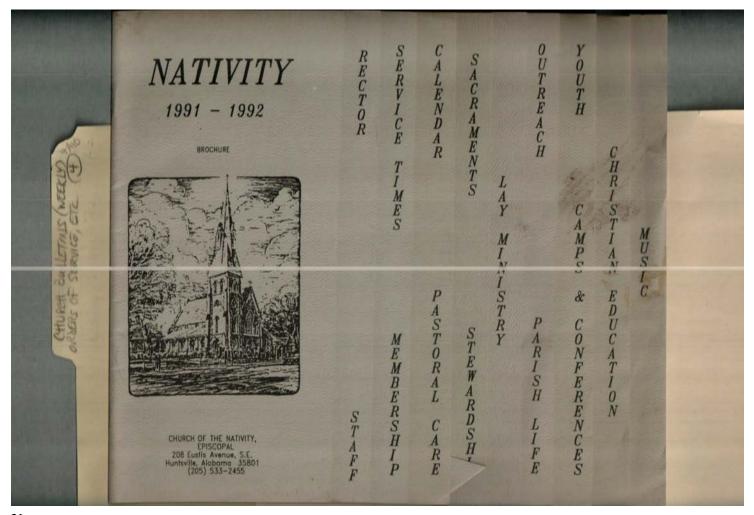

Frances Cabaniss Roberts Collection: Series 4, Subseries A, Box 10, Folder 4Church of Nativity (Episcopal) Church Bulletins (weekly), Orders of Service, etc.Image 1r04a10-04-000-0140ContentsIndexAbout