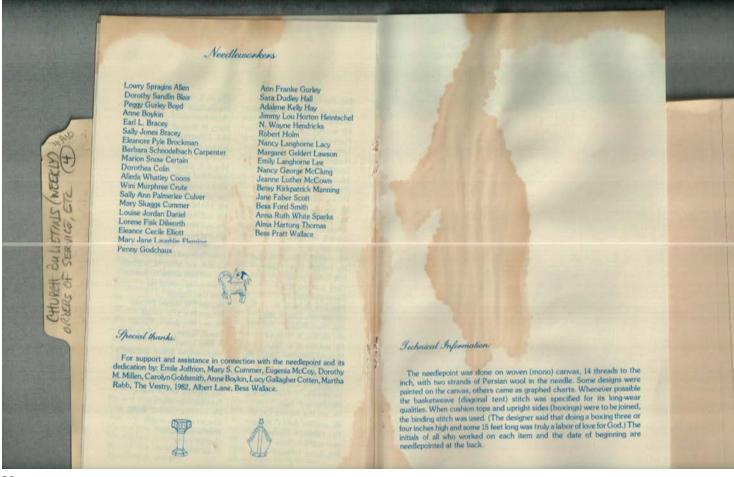

Frances Cabaniss Roberts Collection: Series 4, Subseries A, Box 10, Folder 4Church of Nativity (Episcopal) Church Bulletins (weekly), Orders of Service, etc.Image 1r04a10-04-000-0140ContentsIndexAbout