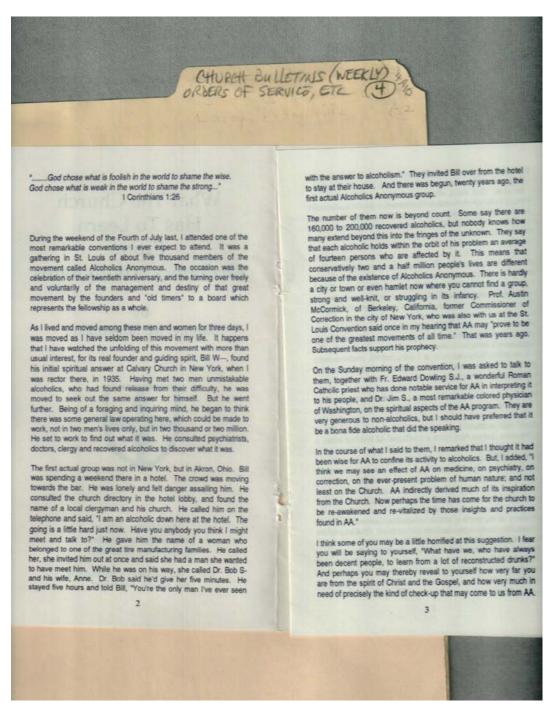

Frances Cabaniss Roberts Collection: Series 4, Subseries A, Box 10, Folder 4Church of Nativity (Episcopal) Church Bulletins (weekly), Orders of Service, etc.Image 1r04a10-04-000-0140ContentsIndexAbout