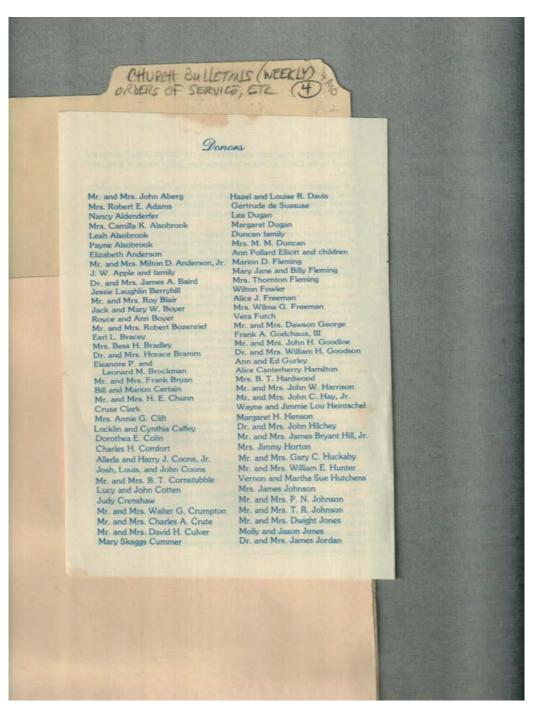

Frances Cabaniss Roberts Collection: Series 4, Subseries A, Box 10, Folder 4Church of Nativity (Episcopal) Church Bulletins (weekly), Orders of Service, etc.Image 1r04a10-04-000-0140ContentsIndexAbout