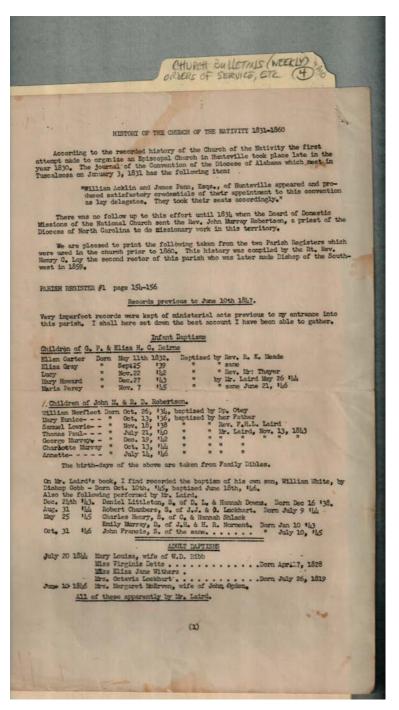

Frances Cabaniss Roberts Collection: Series 4, Subseries A, Box 10, Folder 4Church of Nativity (Episcopal) Church Bulletins (weekly), Orders of Service, etc.Image 1r04a10-04-000-0140ContentsIndexAbout