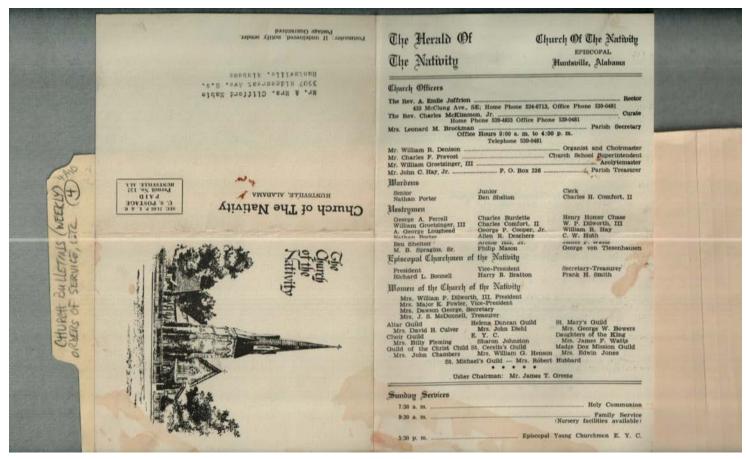

Frances Cabaniss Roberts Collection: Series 4, Subseries A, Box 10, Folder 4Church of Nativity (Episcopal) Church Bulletins (weekly), Orders of Service, etc.Image 1r04a10-04-000-0140ContentsIndexAbout