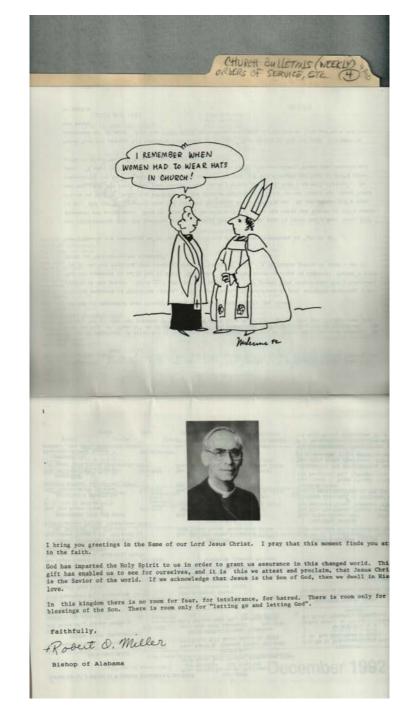

#### Names:

Episcopal Church Women - 1993

Types:

workbook

Dates:

Frances Cabaniss Roberts Collection: Series 4, Subseries A, Box 10, Folder 4Church of Nativity (Episcopal) Church Bulletins (weekly), Orders of Service, etc.Image 2r04a10-04-000-0141ContentsIndexAbout

### Names:

Miller, Robert O., Bishop of Alabama

## **Types:**

workbook

## Dates:

Frances Cabaniss Roberts Collection: Series 4, Subseries A, Box 10, Folder 4Church of Nativity (Episcopal) Church Bulletins (weekly), Orders of Service, etc.Image 3r04a10-04-000-0142ContentsIndexAbout