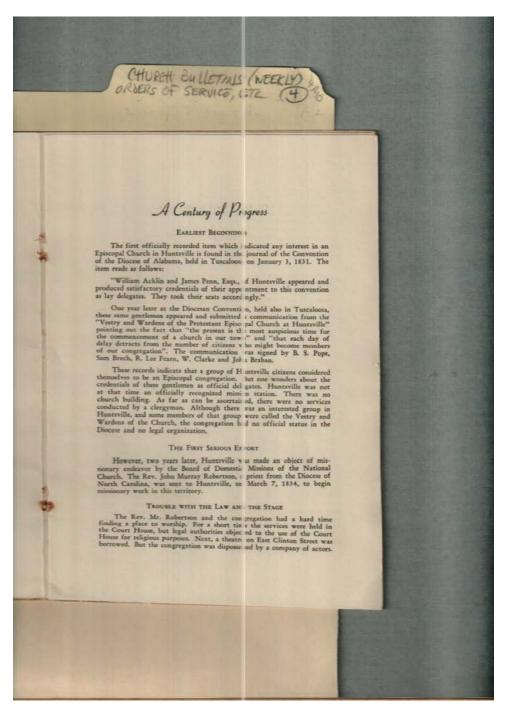

Frances Cabaniss Roberts Collection: Series 4, Subseries A, Box 10, Folder 4Church of Nativity (Episcopal) Church Bulletins (weekly), Orders of Service, etc.Image 1r04a10-04-000-0140ContentsIndexAbout