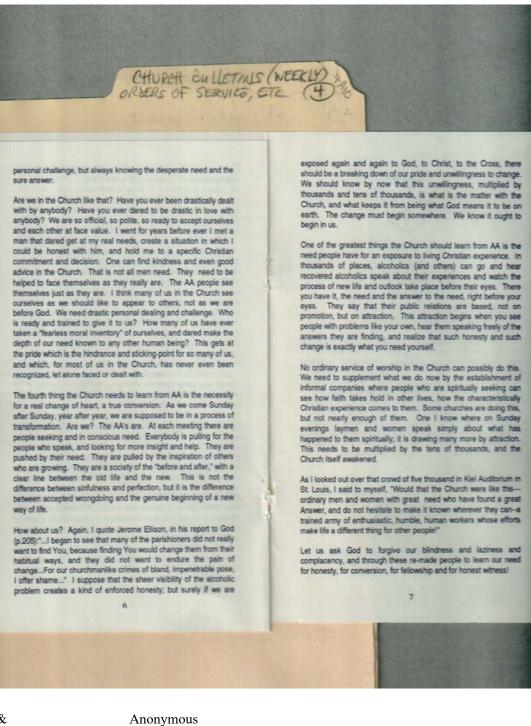

Frances Cabaniss Roberts Collection: Series 4, Subseries A, Box 10, Folder 4Church of Nativity (Episcopal) Church Bulletins (weekly), Orders of Service, etc.Image 1r04a10-04-000-0140ContentsIndexAbout