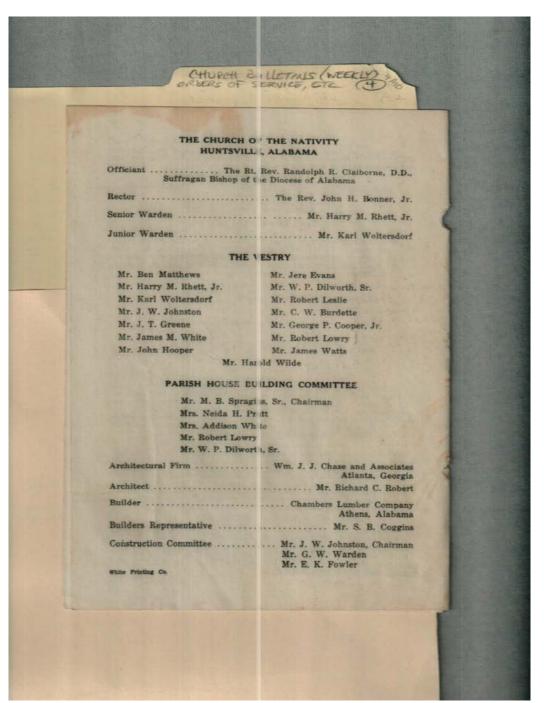

Frances Cabaniss Roberts Collection: Series 4, Subseries A, Box 10, Folder 4Church of Nativity (Episcopal) Church Bulletins (weekly), Orders of Service, etc.Image 1r04a10-04-000-0140ContentsIndexAbout