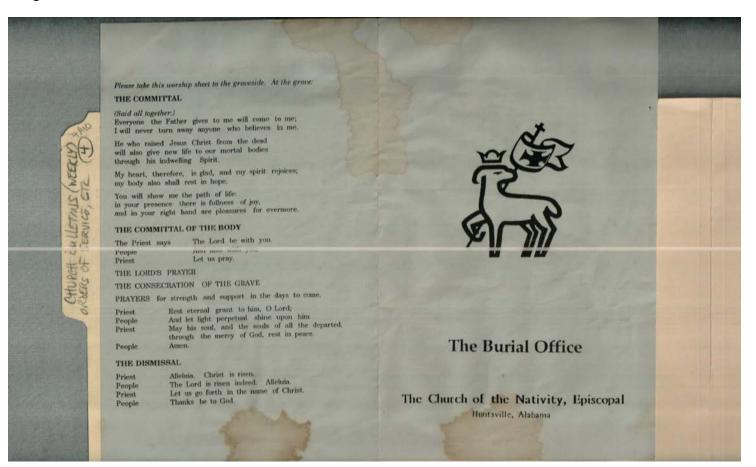

Frances Cabaniss Roberts Collection: Series 4, Subseries A, Box 10, Folder 4Church of Nativity (Episcopal) Church Bulletins (weekly), Orders of Service, etc.Image 1r04a10-04-000-0140ContentsIndexAbout