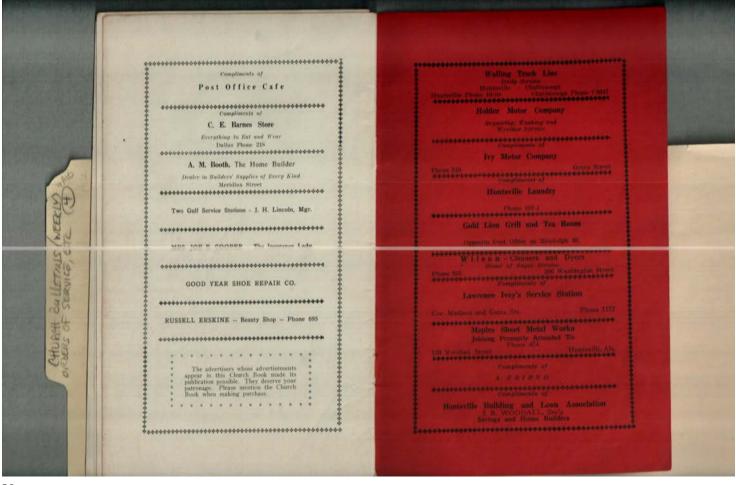

Frances Cabaniss Roberts Collection: Series 4, Subseries A, Box 10, Folder 4Church of Nativity (Episcopal) Church Bulletins (weekly), Orders of Service, etc.Image 1r04a10-04-000-0140ContentsIndexAbout