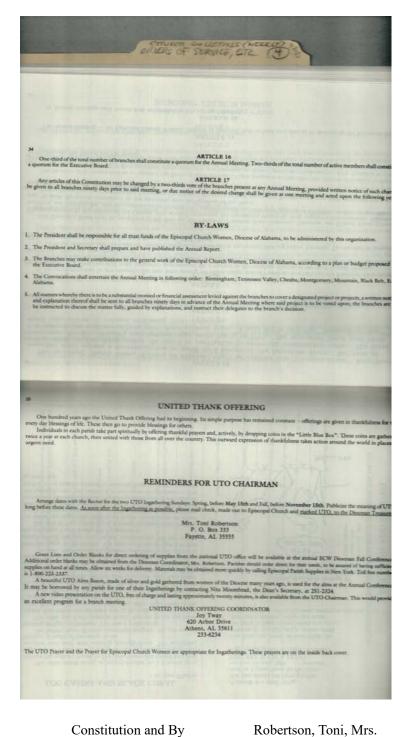

#### Names:

Episcopal Church Women - 1993

Types:

workbook

Dates:

Frances Cabaniss Roberts Collection: Series 4, Subseries A, Box 10, Folder 4Church of Nativity (Episcopal) Church Bulletins (weekly), Orders of Service, etc.Image 2r04a10-04-000-0141ContentsIndexAbout