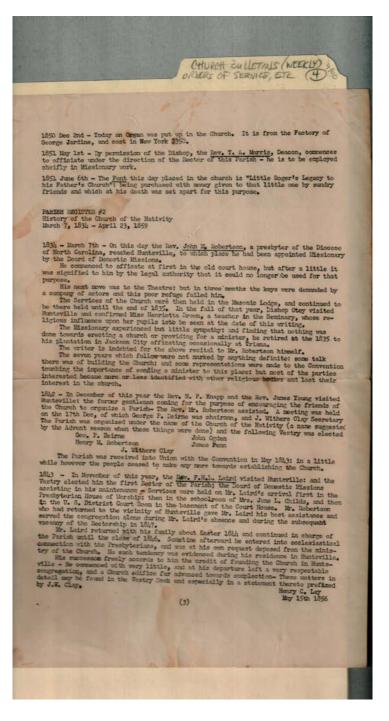

----------|
| confirmation | ordination   | report        |              |
| Dates:       |              |               |              |
| 1845-1846    | Feb 16, 1845 | June 10, 1846 | Nov 14, 1844 |
| Apr 20, 1846 | Jan 18, 1850 | June 15, 1844 | Nov 22, 1845 |
| Aug 3, 1844  | Jan 3, 1847  | May 12, 1848  | Nov 30, 1844 |

Robertson, Littleton,

Smith, Jonathan D.

Dr.

T., Rev.

May 31, 1846

Nov 11, 1846

Townes, E. D.

Walsh, Henry C.

Withers, Maria

Oct 20, 1844

Sept 22, 1850

Wilson, James M.

Percy, Ellis W.

Rev.

Jan 6, 1845

July 12, 1848

Pope, LeRoy, Col.

Robertson, J. M.,

Frances Cabaniss Roberts Collection:Series 4, Subseries A, Box 10, Folder 4Church of Nativity (Episcopal) Church Bulletins (weekly), Orders of Service, etc.Image 27r04a10-04-000-0166ContentsIndexAbout



#### Names:

Beirne, George P. Brown, Henrietta, Miss Childs, Jane L., Mrs. Clay, J. W.

## **Places:**

Huntsville, AL

#### **Types:**

confirmation

Dates:

1834-1859

Clay, J. Withers Knapp, N. P., Rev. Laird, F. H. L., Rev. Lay, Henry C. Morris, T. A., Rev.

record

1835

Ogden, John Otey, Bishop Parish Register #2 Penn, James Robertson, Henry M. Robertson, John M., Rev. Young, James, Rev. March 7, 1834

Frances Cabaniss Roberts Collection:Series 4, Subseries A, Box 10, Folder 4Church of Nativity (Episcopal) Church Bulletins (weekly), Orders of Service, etc.Image 28r04a10-04-000-0167ContentsIndexAbout



#### Names:

Allen, Lynne Bennett, Kelle Boyer, D. Royce, Dr. Church of the Nativity Mason, Philip

## **Places:**

Huntsville, AL

Types:

essay

#### Dates:

Mason, Philip, Mrs. M