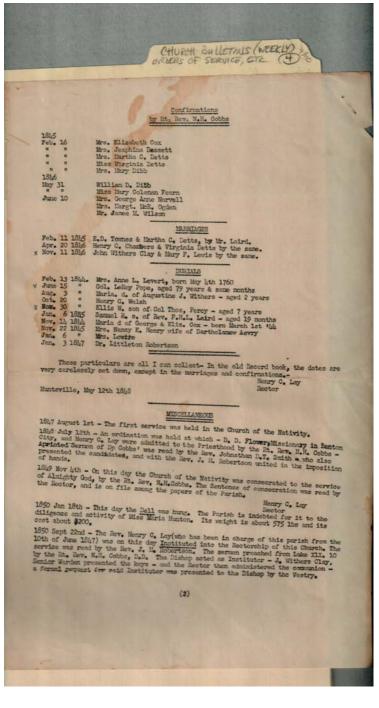

| Jan 3, 1831<br>July 20, 1844<br>June 10, 1846                                                                                                                                               | June 18, 1846<br>June 21, 1846<br>May 25, 1845                                                                                                      | May 26, 1844<br>Nov 13, 1843<br>Oct 31, 1846                                                                                      |

Frances Cabaniss Roberts Collection: Series 4, Subseries A, Box 10, Folder 4 Church of Nativity (Episcopal) Church Bulletins (weekly), Orders of Service, etc. r04a10-04-000-0165 Image 26 Contents Index About



**Topics:** Husband Bartholamew Avery age 10 mo. Father Rev. Laird

#### Names:

Avery, Nancy K. Henry, Mrs. Bassett, Jeaphina, Mrs. Betts, Martha C. Betts, Martha C., Mrs.

age 2. Father Augustine J. age 7. Father Col. Thos. Percy

Betts, Virginia Betts, Virginia, Mrs. Bibb, Mary, Mrs. Bibb, William D. Chambers, Henry C. Clay, J. Withers Clay, John Withers

Cobbs, N. H., Rt. Rev. Cox, Elizabeth, Mrs. Cox, Maria Fearn, Mary Coleman, Miss Flowers, D. D.

b. Mar 1, 1844

b. May 4, 1760

Hunton, Maria, Miss Laird, Samuel R. Lay, Henry C. Lay, Henry C., Rev. Levert, Anne L. Lewis, Mary F. Lowe, Mrs.

Norvell, George Anne, Mrs. Ogden, Margaret McErven, Mrs.

## **Places:**

Huntsville, AL

Feb 11, 1845

Feb 13, 1844

## **Types:**

| burial       | marriage     | record        |