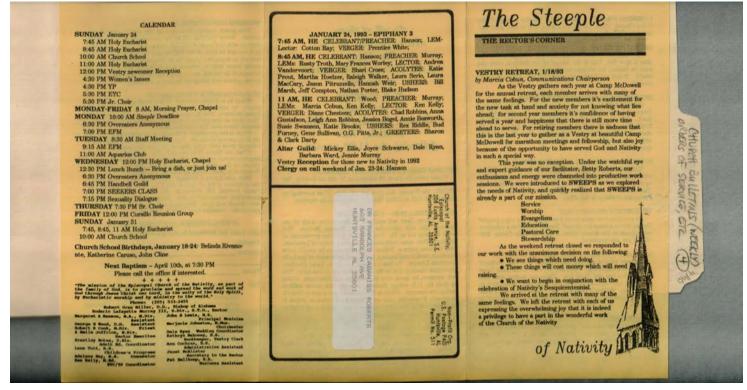

Frances Cabaniss Roberts Collection: Series 4, Subseries A, Box 10, Folder 4Church of Nativity (Episcopal) Church Bulletins (weekly), Orders of Service, etc.Image 1r04a10-04-000-0140ContentsIndexAbout