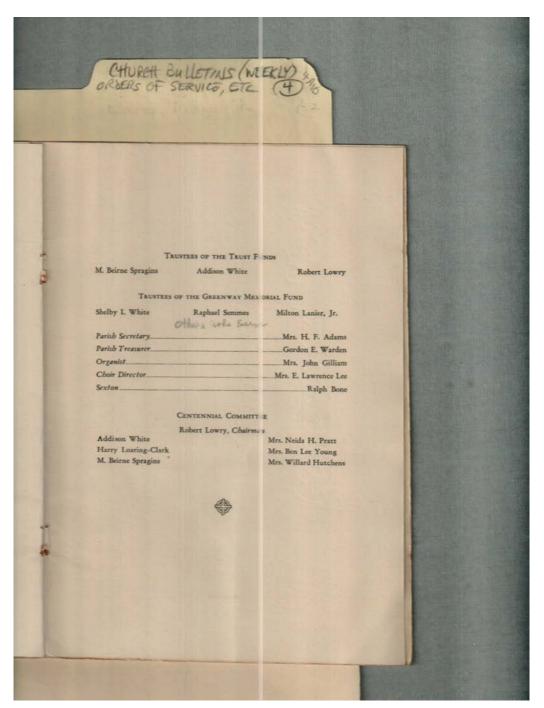

Frances Cabaniss Roberts Collection: Series 4, Subseries A, Box 10, Folder 4Church of Nativity (Episcopal) Church Bulletins (weekly), Orders of Service, etc.Image 1r04a10-04-000-0140ContentsIndexAbout