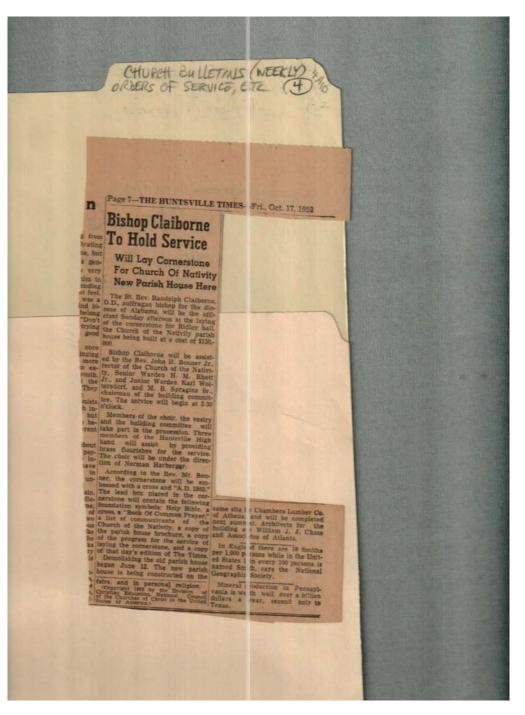

Frances Cabaniss Roberts Collection: Series 4, Subseries A, Box 10, Folder 4Church of Nativity (Episcopal) Church Bulletins (weekly), Orders of Service, etc.Image 1r04a10-04-000-0140ContentsIndexAbout