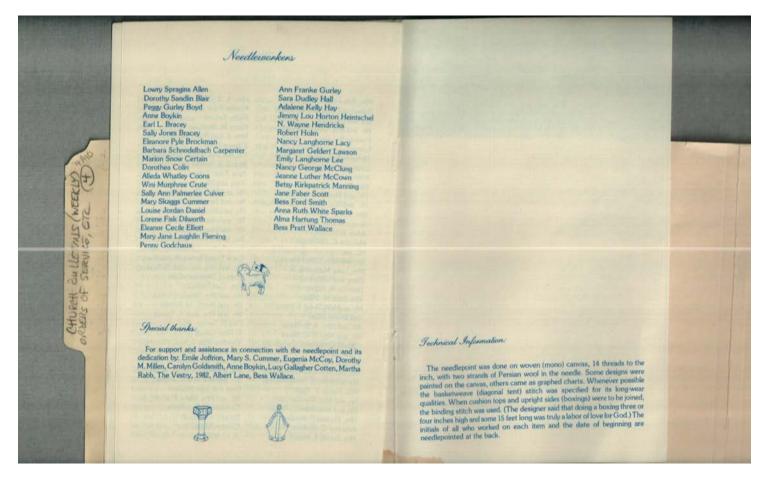

Frances Cabaniss Roberts Collection: Series 4, Subseries A, Box 10, Folder 4Church of Nativity (Episcopal) Church Bulletins (weekly), Orders of Service, etc.Image 1r04a10-04-000-0140ContentsIndexAbout