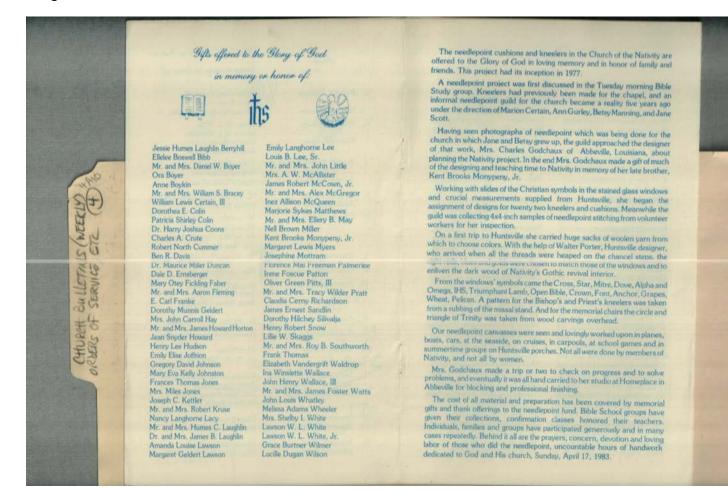

Frances Cabaniss Roberts Collection: Series 4, Subseries A, Box 10, Folder 4Church of Nativity (Episcopal) Church Bulletins (weekly), Orders of Service, etc.Image 1r04a10-04-000-0140ContentsIndexAbout