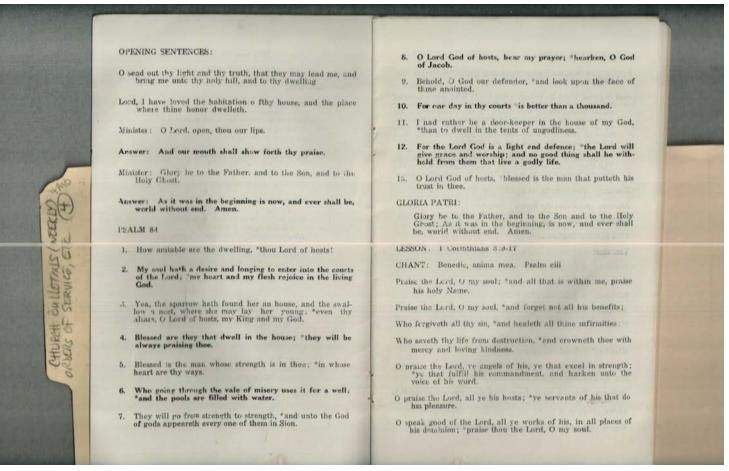

Frances Cabaniss Roberts Collection: Series 4, Subseries A, Box 10, Folder 4Church of Nativity (Episcopal) Church Bulletins (weekly), Orders of Service, etc.Image 1r04a10-04-000-0140ContentsIndexAbout