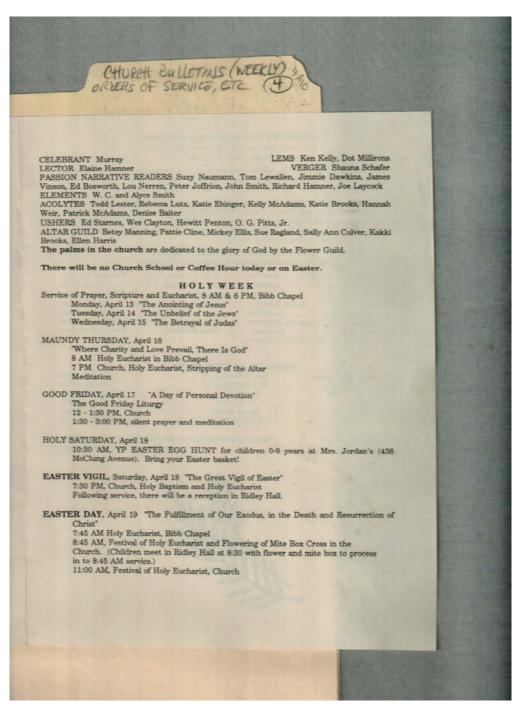

|                       |

#### Names:

The Sunday of the Passion: Palm

#### **Places:**

Huntsville, AL

## **Types:**

bulletin

#### **Dates:**

April 13, 1992

Frances Cabaniss Roberts Collection:Series 4, Subseries A, Box 10, Folder 4Church of Nativity (Episcopal) Church Bulletins (weekly), Orders of Service, etc.Image 63r04a10-04-000-0202ContentsIndexAbout

Sunday



#### Names:

The Sunday of the Passion: Palm

#### **Places:**

Huntsville, AL

#### **Types:**

bulletin

#### **Dates:**

April 13, 1992

Frances Cabaniss Roberts Collection:Series 4, Subseries A, Box 10, Folder 4Church of Nativity (Episcopal) Church Bulletins (weekly), Orders of Service, etc.Image 64r04a10-04-000-0203ContentsIndexAbout



#### Names:

Campbell, Richard Charlton, Jack Church of the Nativity, Episcopal Cobun, Marcia Cochran, Ann Cook, Robert R. Davis, Nancy Field, E. L. Hagyard, Mona Hanson, Margaret A. Hay, Adalene Holland-Shuey, Basye Hutchens, Vernon Joffrion, Emile Joffrion, Peter Johns, Derek Kelly, Ken Lewis, John S. Mahoney, Kathryn Martin, Richard May, Ellery McAlister, Janet McCurdy, Lewis Mickle, Lane Miller, Robert Oran, Bishop Motes, Brantley Murray, Roderic