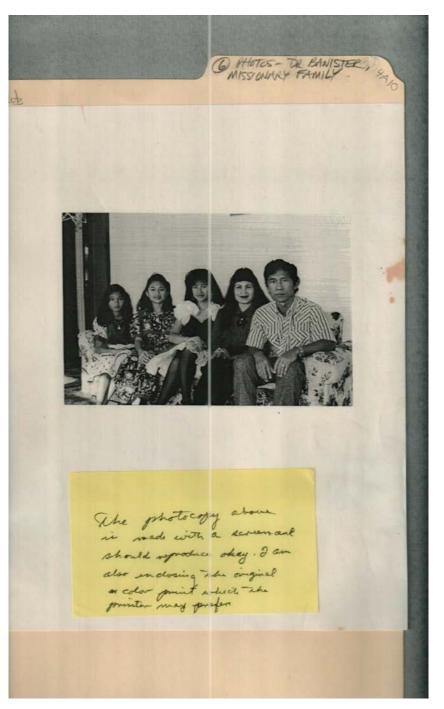

missionary family Names: Kong, Loeng Kong, Pauline

**Types:** 

photograph

Kong, Sokhem Kong, Soklay Kong, Soklee

Frances Cabaniss Roberts Collection:Series 4, Subseries A, Box 10, Folder 6Church of Nativity (Episcopal) Photos - Dr. Bannister, Missionary FamilyContentsIndexAbout