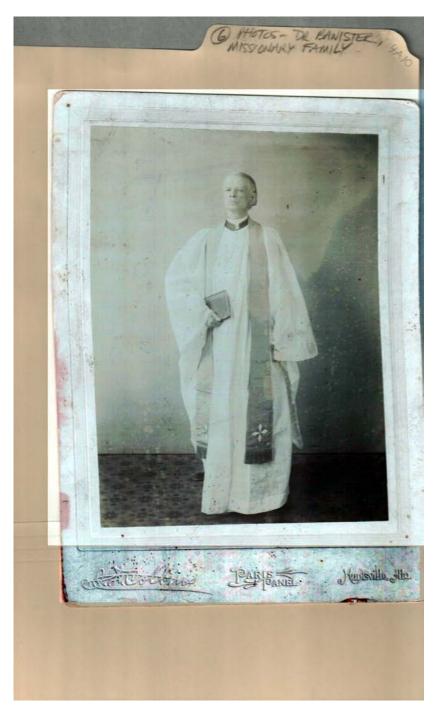

Frances Cabaniss Roberts Collection: Series 4, Subseries A, Box 10, Folder 6Church of Nativity (Episcopal) Photos - Dr. Bannister, Missionary FamilyImage 1r04a10-06-000-0001ContentsIndexAbout

#### Names:

Banister, J. M., Rev. Dr.

### Types:

photograph

Frances Cabaniss Roberts Collection: Series 4, Subseries A, Box 10, Folder 6Church of Nativity (Episcopal) Photos - Dr. Bannister, Missionary FamilyImage 2r04a10-06-000-0002ContentsIndexAbout