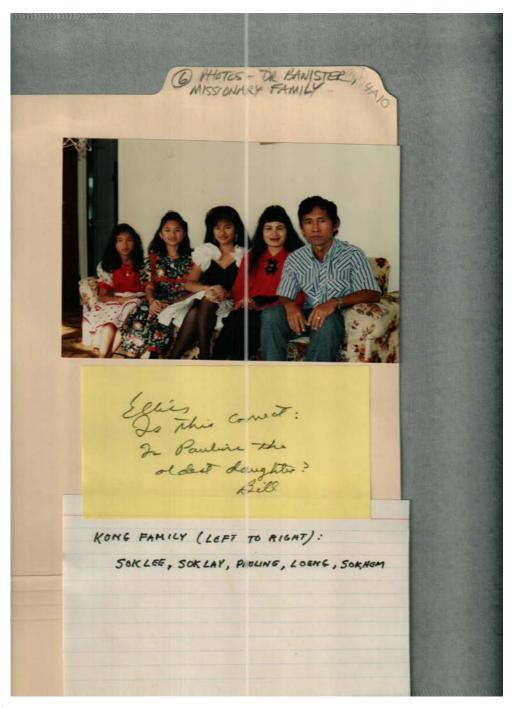

missionary family Names:

Kong, Loeng Kong, Pauline

#### **Types:**

photograph

Kong, Sokhem Kong, Soklay Kong, Soklee

Frances Cabaniss Roberts Collection: Series 4, Subseries A, Box 10, Folder 6Church of Nativity (Episcopal) Photos - Dr. Bannister, Missionary FamilyImage 3r04a10-06-000-0003ContentsIndexAbout