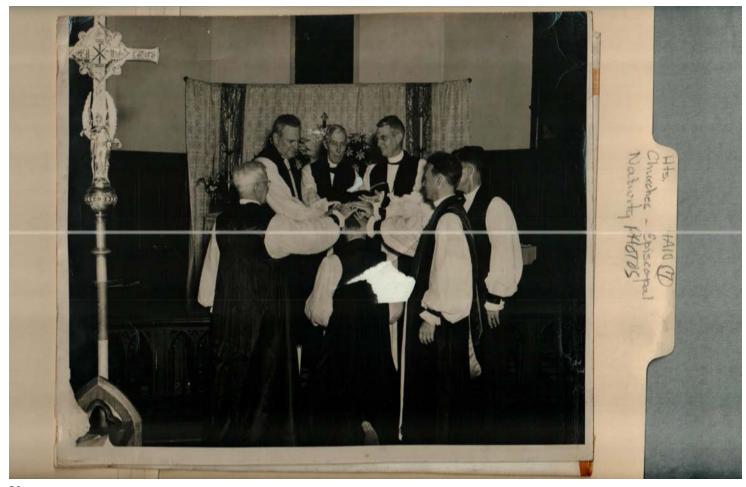

#### Names:

Church of the Nativity, Laying on

## **Places:**

Huntsville, AL

## **Types:**

photograph

of Hands

Frances Cabaniss Roberts Collection: Series 4, Subseries A, Box 10, Folder 7Church of Nativity (Episcopal) PhotosImage 6r04a10-07-000-0010ContentsIndexAbout