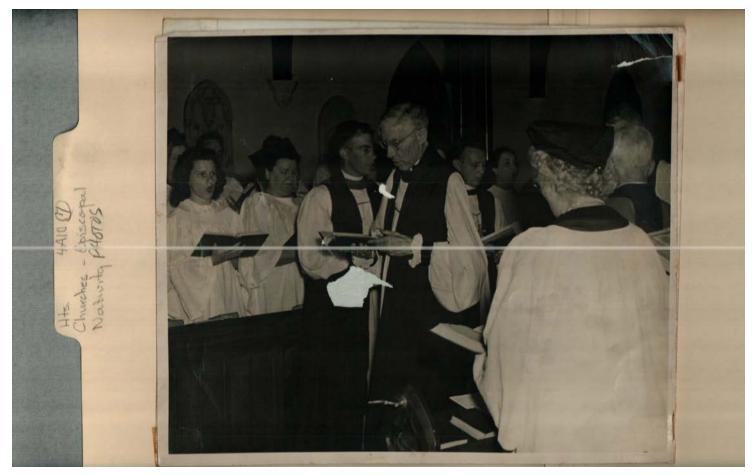

## Types:

photograph

Frances Cabaniss Roberts Collection: Series 4, Subseries A, Box 10, Folder 7Church of Nativity (Episcopal) PhotosImage 3r04a10-07-000-0007ContentsIndexAbout

#### Names:

Church of the Nativity, Episcopal

## Places:

Huntsville, AL

## **Types:**

photograph

Processional Hymn

Frances Cabaniss Roberts Collection: Series 4, Subseries A, Box 10, Folder 7Church of Nativity (Episcopal) PhotosImage 4r04a10-07-000-0009ContentsIndexAbout

back of image 7 Names: