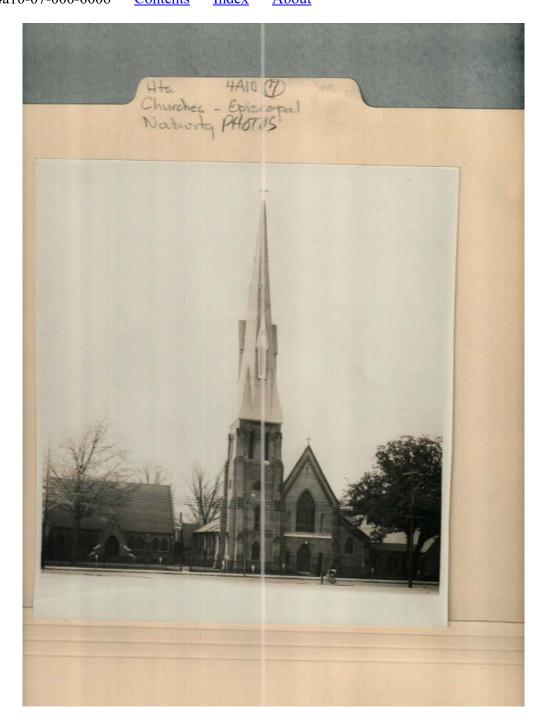

r04a10-07-000-0005 Image 1 Index <u>About</u> Contents Hts. 4A10 CD Churches - Episcopal Naturty PHOTOS,

Series 4, Subseries A, Box 10, Folder 7

#### Names:

Church of the Nativity, Episcopal

Frances Cabaniss Roberts Collection: Church of Nativity (Episcopal) Photos

## **Places:**

Huntsville, AL

## **Types:**

photograph

Frances Cabaniss Roberts Collection: Series 4, Subseries A, Box 10, Folder 7Church of Nativity (Episcopal) PhotosImage 2r04a10-07-000-0006ContentsIndexAbout