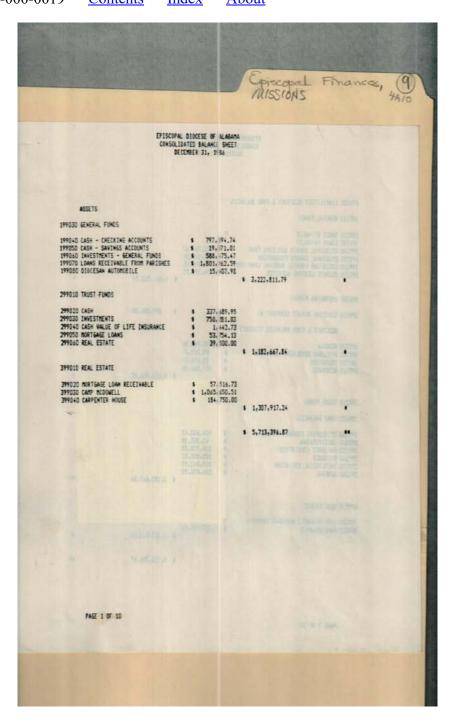

### Frances Cabaniss Roberts Collection: Series 4, Subseries A, Box 10, Folder 9Church of Nativity (Episcopal) Finances and MissionsImage 1r04a10-09-000-0019ContentsIndexAbout

#### Names:

Consolidated Balance Sheet

#### **Types:**

financial Report

#### **Dates:**

Dec 31, 1986

Episcopal Diocese of Alabama Frances Cabaniss Roberts Collection: Series 4, Subseries A, Box 10, Folder 9Church of Nativity (Episcopal) Finances and MissionsImage 2r04a10-09-000-0020ContentsIndexAbout