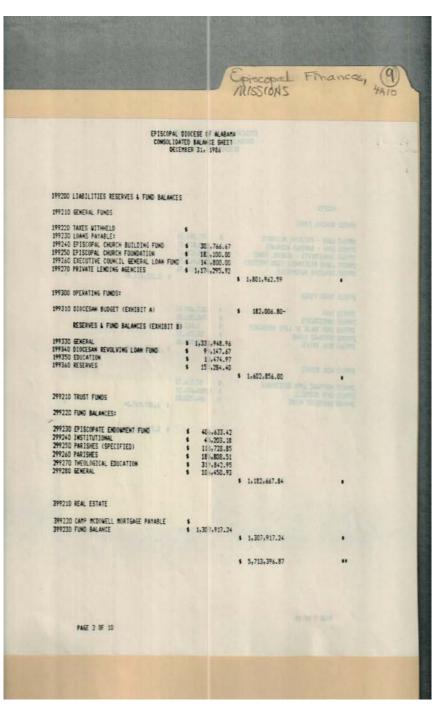

#### **Dates:**

Dec 31, 1986

Episcopal Diocese of Alabama Frances Cabaniss Roberts Collection: Series 4, Subseries A, Box 10, Folder 9Church of Nativity (Episcopal) Finances and MissionsImage 2r04a10-09-000-0020ContentsIndexAbout

#### Names:

Consolidated Balance Sheet

#### **Types:**

financial Report