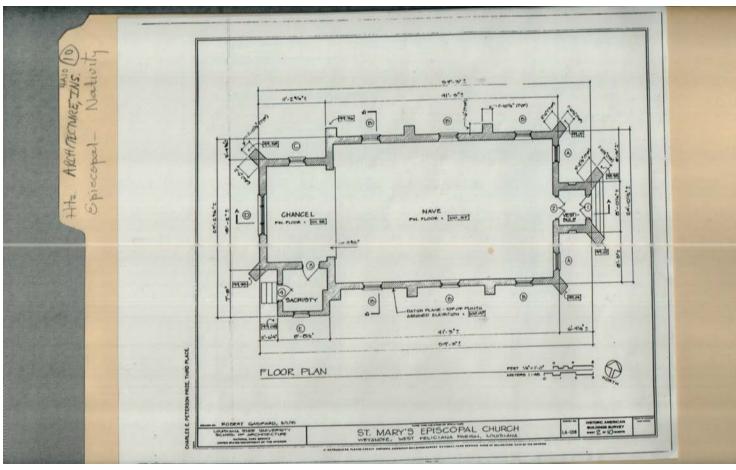

#### Names:

St. Mary's Episcopal Church Floor Plan

#### Places:

Weyanoke, LA

#### **Types:**

#### **Frances Cabaniss Roberts Collection:** Series 4, Subseries A, Box 10, Folder 10 Church of Nativity (Episcopal) Architecture and Insurance Image 8 r04a10-10-000-0059 Contents Index About

<u>About</u>

Duplicate of image 57

Image 9 r04a10-10-000-0058 Contents Index About

Names:

St. Mary's Episcopal Church - Front & Rear View

**Places:** 

Weyanoke, LA

**Types:** 

Image 10 r04a10-10-000-0060 <u>Contents</u> <u>Index</u> <u>About</u>