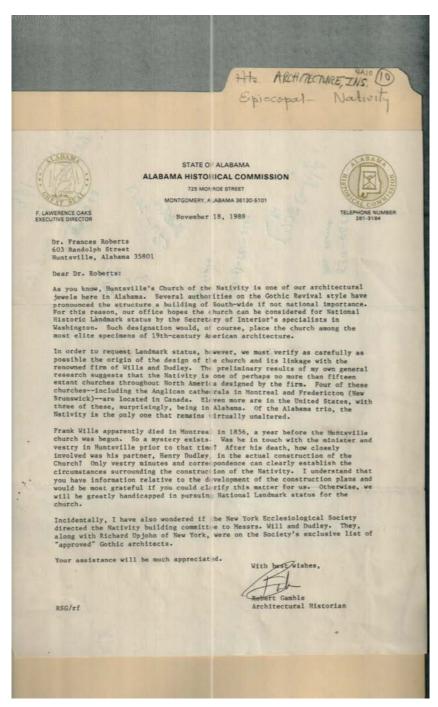

Image 11 r04a10-10-000-0061 <u>Contents</u> <u>Index</u> <u>About</u>

Names:

Alabama Historical Commission

Places:

Huntsville, AL

**Types:** 

correspondence

**Dates:** 

Nov 18, 1988

Dudley, Henry Gamble, Robert Roberts, Frances, Dr. Upjohn, Richard

Wills and Dudley Wills, Frank

Montgomery, AL