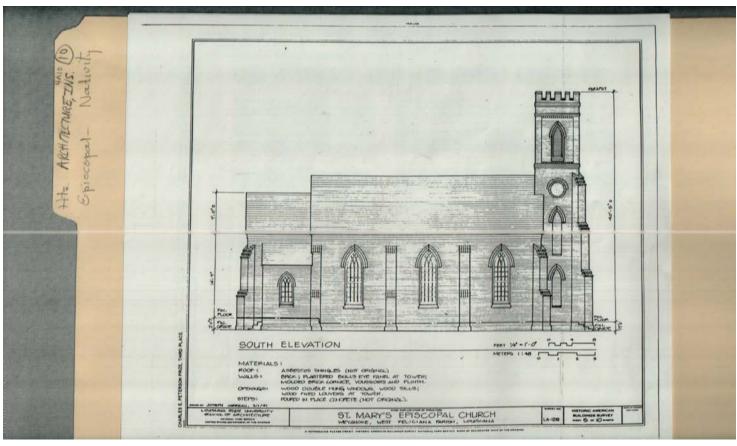

#### Names:

St. Mary's Episcopal Church

#### Places:

Weyanoke, LA

#### **Types:**

Image 6 r04a10-10-000-0056 <u>Contents Index About</u>