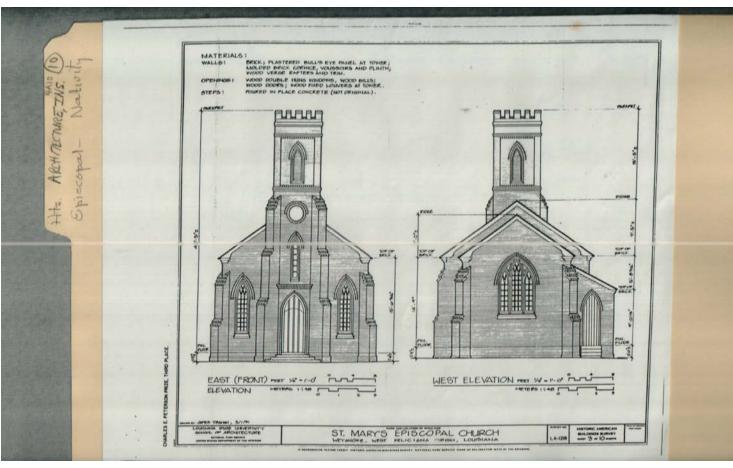

#### Names:

St. Mary's Episcopal Church

#### Places:

Weyanoke, LA

#### **Types:**

Image 6 r04a10-10-000-0056 <u>Contents Index About</u>