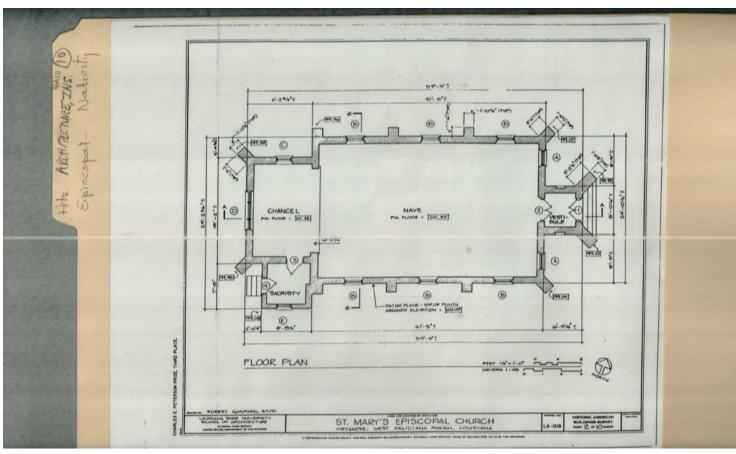

#### Names:

St. Mary's Episcopal Church Floor Plan

#### Places:

Weyanoke, LA

#### **Types:**

#### **Frances Cabaniss Roberts Collection:** Series 4, Subseries A, Box 10, Folder 10 Church of Nativity (Episcopal) Architecture and Insurance Image 8 r04a10-10-000-0059 Contents Index About

<u>About</u>