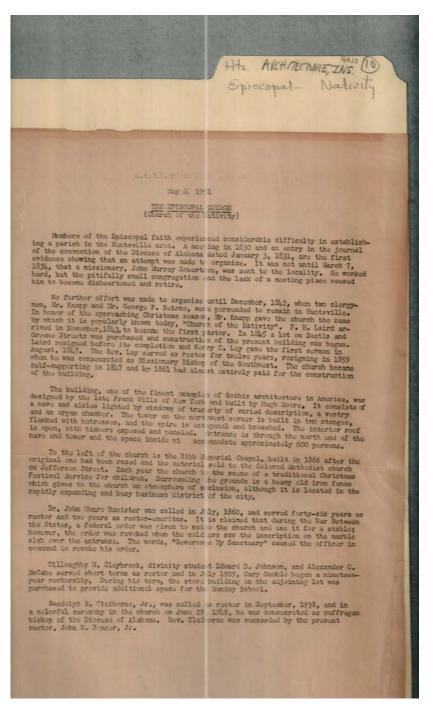

#### **Frances Cabaniss Roberts Collection:** Series 4, Subseries A, Box 10, Folder 10 Church of Nativity (Episcopal) Architecture and Insurance Image 7 r04a10-10-000-0057 Contents Index About

<u>About</u>

#### Names:

Banister, John Munro, Rev. Dr. Beirne, George P. Bonner, John H., Jr., Rev.

#### Places:

Huntsville, AL

**Types:** 

**Dates:** 

history

Claiborne, Randolph R., Jr., Rev. Claybrook, Willoughby N.,

Rev.
Gamble, Cary, Rev.

Johnson, Edward D. Knapp, Laird, F. H., Rev. Lay, Henry C., Rev. McCabe, Alexander C., Rev. Moore, Hugh Robertson, John Murray The Episcopal Church (Church of the Nativity)