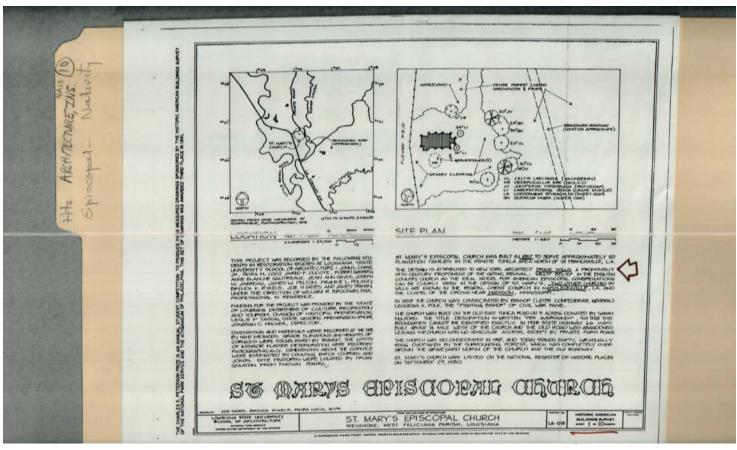

#### Names:

St. Mary's Episcopal Church Site Plan

#### **Places:**

Weyanoke, LA

#### **Types:**

#### **Frances Cabaniss Roberts Collection:** Series 4, Subseries A, Box 10, Folder 10 Church of Nativity (Episcopal) Architecture and Insurance Image 7 r04a10-10-000-0057 Contents Index About

<u>About</u>