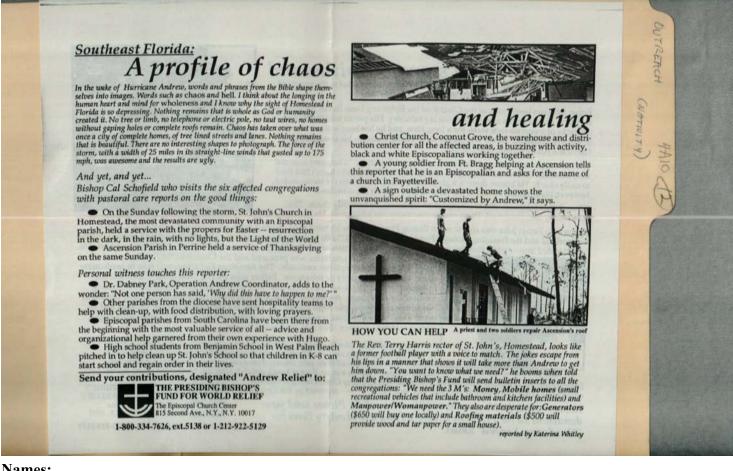

Jan 5, 1993

Budget

r04a10-12-000-0144 Image 11 Contents Index About

Andrew hits Louisiana

God's people withstand

He never expected to be a hero and doesn't believe he is one. But to the people of
New Iberia, Lousiana, Father John Moloney is just that, a hero.

Father John has been rector of the Church of the Epiphany, New Iberia, for more than six years. His focus has always been on lay ministry. His parish has distributed 200 sacks of groceries each week for a long time, and he has been active in the Diocese of Western Lousiana. Never was he the most visible leader in his community. Hurricane Andrew changed all of that.

The Moloney family rode out the storm in the parish rectory. "There were some real scary moments." There was damage to the rectory, but Father John hasn't had time to really check. He knows there is a giant tree on his roof. When the storm ended, however, his attention turned to his community. There it has remained.

When Father John was able to emerge from his house, he saw only chaos. The community was paralyzed. There was no electricity nor telephones. He began to act.

By the time Father John was able to reach Bishop Hargrove by telephone, the Presiding Bishop had already called from Geneva,