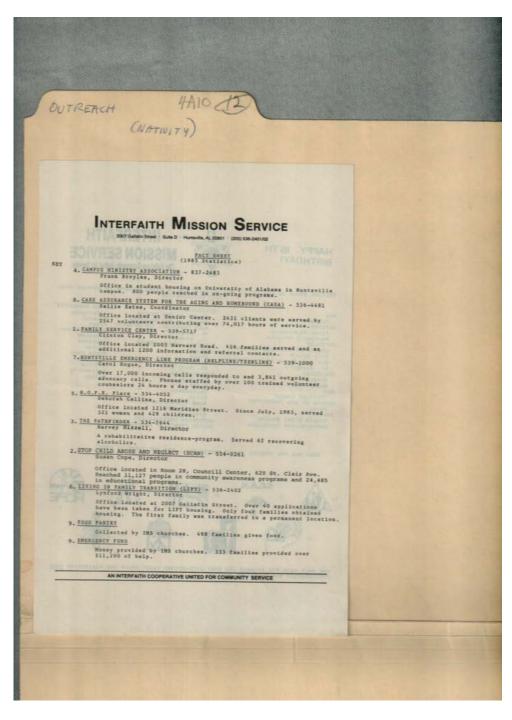

0-334-7626, ext.5138 or 1-212-922-5129

Names:

Caradine, Bill Moloney, John, Andrew Hits Hargrove, Bishop Father Louisiana

**Places:** 

Geneva, Switzerland Louisiana New Iberia, LA New York, NY

**Types:** 

newsletter

r04a10-12-000-0145 Image 12 Contents Index About



Names:

Harris, Terry, Rev. Park, Dabney, Dr.

Schofield, Cal, Bishop

Whitley, Katerina

A Profile of Chaos and Healing

Places:

Florida

Homestead, FL

New York, NY

**Types:** 

newsletter

Image 13 r04a10-12-000-0146 Contents Index About



#### Names:

14 Pentecost -Scripture Text Bulletin

### **Types:**

bulletin

Image 14 r04a10-12-000-0147 <u>Contents</u> <u>Index</u> <u>About</u>



#### Names:

14 Pentecost -Scripture Text Bulletin

### **Types:**

bulletin

r04a10-12-000-0148 Image 15 Contents Index About



## Names:

Bizzell, Harvey Broyles, Frank Callins, Deborah

Places:

Huntsville, AL

**Types:** 

fact sheet

**Dates:** 

1985

Clay, Clinton Cope, Susan Estes, Sallie

Hogue, Carol Interfaith Mission Service

Wright, Lynford

Image 16 r04a10-12-000-0149 Contents Index About



#### Names:

Interfaith Mission Service

#### **Places:**

Huntsville, AL

## **Types:**

fact sheet

### **Dates:**

1985

# **Frances Cabaniss Roberts Collection:** Series 4, Subseries A, Box 10, Folder 12 Church of Nativity (Episcopal) Outreach Image 17 r04a10-12-000-0151 Conter

Contents <u>Index</u> **About** 



## Names:

Interfaith Mission Service

## **Places:**

Huntsville, AL

## **Types:**

report

## **Dates:**

1992

Image 18 r04a10-12-000-0152 <u>Contents</u> <u>Index</u> <u>About</u>



## Names: