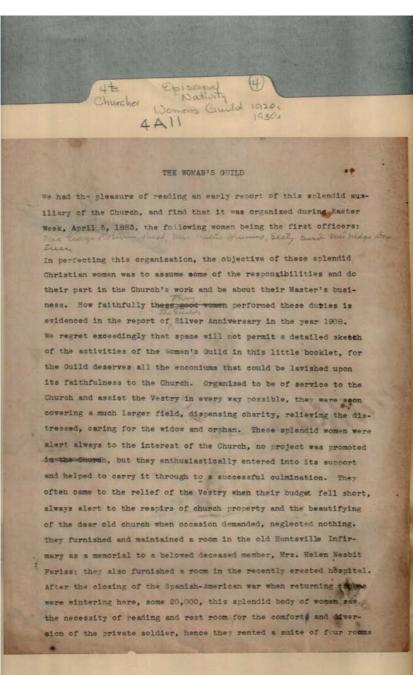

Image 1 r04a11-04-000-0002 <u>Contents</u> <u>Index</u> <u>About</u>

41 Episcopal (4) Nationly (4) Womens Guild 1920, Churches 1930: 4A11 - The alter Finder Report La 185 The altar Finda of The Church of Maturity, Consiste of twenty members. The meetings are held the first monday in the month, with a good average attack The Object of The alter Fridel is & and decorations of The altar and to appointments. Our means - a raish Thirty were donations from the members, an Annual Hallowen party and bagan. our Accomptishments for The year an as follows. altan Dervice Prayer Bring Lower Card for Trumorials. Priaple silk Burse and vert. Cart Side The Church our interest is still carried on with one Blind Sind I da Belle Buckhanan Respectfully Submitted mu. a. w. m's allection Sity atta Finda.