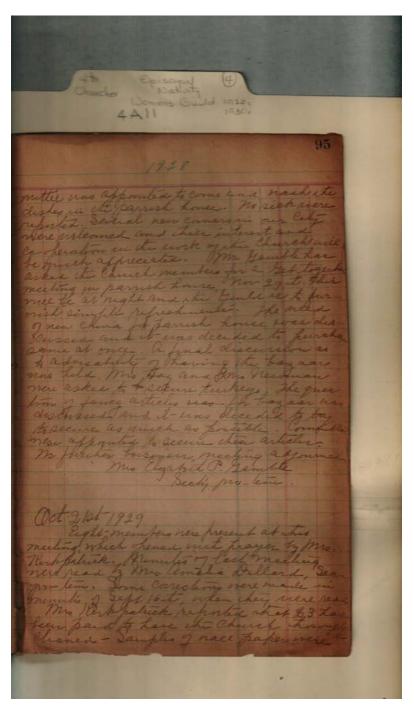

#### Dates:

Feb 24, 1923

Nov 20, 1922

AL

Image 30 r04a11-04-000-0032 <u>Contents</u> <u>Index</u> <u>About</u>

March 24 the The Womans and met in the The hour parend all the Could adjournment to mut segure more Parish house - Cight members breunt Mis Robinson the Pres. ferred the meeting March 3125 With prayer. The princites of previous meeting mas read - the Freasurer was The Woman's aux met March 31" the The acknowledgement of cent, Treasuren Parish house 10 members present Was also instructed to Rund 15th the Mrs Portinson the Pres. Heured the Bishop Wilmer Cchohar chife Innd. meeting with - prayer and reading Mrs Robinson Enggested the aux. order the Cchipture The hour was churt The Cleanser\_ Word do to brake money on in the instructive and interesting My. The Duretary pao asked to make reading of falean fim Mins the order 10 th Which Was Bone. houndan and miss Meter Campbell In Gamble whinded the munbers the adjournment to mich The new fing that to nener Dubscripting Spirit of Missines Mrs Domesunded april 7 th Mas 7. Fickly to Find lick of three Obisiring Denunal\_ Why Bolling - began the Programmy reading an interesting Chapter fime Orative thoses Mrs Dundan read a patiele & Superior

Woman's Auxiliary Names:

| Bolling, Mrs.                          | Campbell, Nettie,<br>Miss | Duncan, Helena, I<br>Fickling, F., Mrs. |
|----------------------------------------|---------------------------|-----------------------------------------|
| Places:                                |                           |                                         |
| Church of the<br>Nativity, Huntsville, | AL                        |                                         |
| Types:<br>minutes                      |                           |                                         |
| Dates:                                 |                           |                                         |