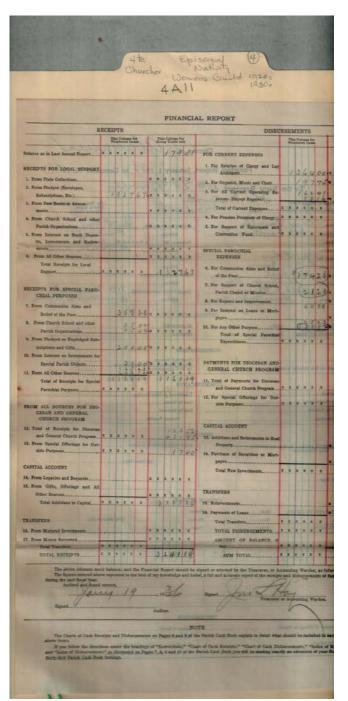

#### Names:

General Expence Account

#### **Places:**

Church of the Nativity, Huntsville,

# AL

Types:

financial report