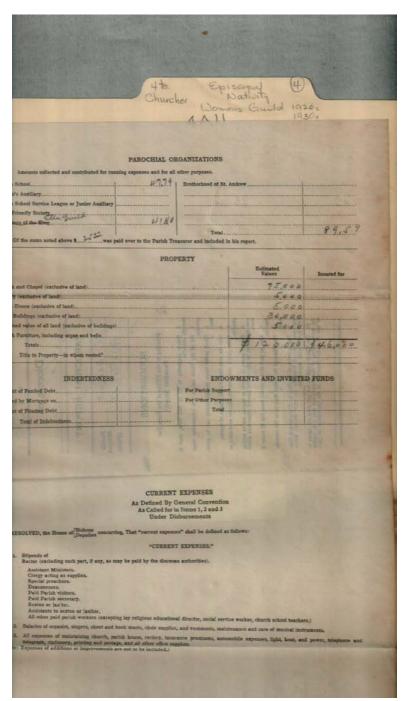

Image 1 r04a11-04-000-0002 <u>Contents</u> <u>Index</u> <u>About</u>

41 Episcopal (4) Nationly (4) Womens Guild 1920, Churches 1930: 4A11 - The alter Finder Report La 185 The altar Finda of The Church of Maturity, Consiste of twenty members. The meetings are held the first monday in the month, with a good average attack The Object of The alter Fridel is & and decorations of The altar and to appointments. Our means - a raish Thirty were donations from the members, an Annual Hallowen party and bagan. our Accomptishments for The year an as follows. altan Dervice Prayer Bring Lower Card for Trumorials. Priaple silk Burse and vert. Cart Side The Church our interest is still carried on with one Blind Sind I da Belle Buckhanan Respectfully Submitted mu. a. w. m's allection Sity atta Finda.

blind girl

Names:

Buckhanan, Lola Belle

**Places:** 

Church of the Nativity, Huntsville,

**Types:** 

report

**Dates:** 

McAllister, A. W., Mrs.

AL

The Altar Guild

Image 2 r04a11-04-000-0003 <u>Contents</u> <u>Index</u> <u>About</u>

Report of the Ð