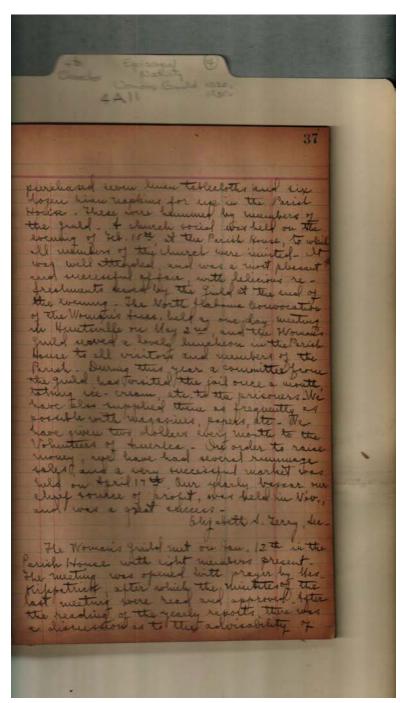

# Names:

Composition notebook

# **Types:**

cover

Image 22r04a11-04-000-0024ContentsIndexAbout

montime y 6 minhum ma some since the meeting with The manuful of previous meding read and Mangaredr more tensore more adoption Work win him mon 9 2200 min Bank. have Konde wanted that in a dellar allotted in the Enteritin north amounted 57 25.00 - Miss Complete Saran from read her work - and the northed years TOR FARME 1/P. m. models them false of a selme divider In with notest daring WERE My Southum I day

#### Names:

Campbell, Nettie, Miss

#### **Places:**

Church of the Nativity, Huntsville,

#### **Types:**

minutes

#### Dates:

Sept 26, 1921

Dox, Peter, Mrs. Gamble, Cary, Mrs.

AL

Hughs, Mrs. Woman's Auxiliary

Image 23 r04a11-04-000-0025 <u>Contents</u> <u>Index</u> <u>About</u>

reling for donations - So the chap-> winter a chapel - m agrind to and \$ 1.11. Somethe phedard 80,00 - 0 of which meeting then adjourned I asked the any It amate - which mention & faindal nona withough Rome. me Samithe alor apriar of Mines Templer Mos is he warmind leng met mom ally in The Charged on monday Det 17th Birte others - I aromormente will be as show more but to member present mouster a the num Initime. Mus commen 4 mis composite Lyens read return of mas metermine onlingthe from more rick marked permant from ALOW of Buching 4 next in more more the approximitant Romes frindersin . Emory Frind-2 obcherate W the Ormunitions in + Opman Perintipal Out - 25 mm me Barrows have no ranner more Sent dominis The Proint question mentioned in the matter was That Poppin he made of any r stal hift- you puttine adjust in out In ministre any to come of stores Mrs smilite then read an estable for the common from stops disclosed alm I andudrements Thrulk & grame and menter more freshold - mise sample it bronze bronze se to be given for with my 2 to the tim in promingham - mainminial + Birlinge Prove Woman's Auxiliary

#### Names:

| Campbell, Nettie,     | Gamble, Cary, Mrs. | Kendall, Martha S. | Rowe, Bishop |
|-----------------------|--------------------|--------------------|--------------|
| Miss                  | Gamble, Cary, Rev. | Robinson, Mrs.     | Taylor, Miss |
| Places:               |                    |                    |              |
| Church of the         | AL                 |                    |              |
| Nativity, Huntsville, |                    |                    |              |

# Types:

minutes

#### Dates:

Oct 17, 1921

Sept 26, 1921

Image 24 r04a11-04-000-0026 <u>Contents</u> <u>Index</u> <u>About</u>

The romanis and meh- in the The press respective to video the project inte tomar m monday. 2000 14 the mesting approved and tranch the meeting with m. J. Stone ermor. no mound nere read as that ratial meetings have been moone The hast pret in the that and the as The Profile were being made Monday The In with by prover armistic they . The Pres Keparted The Pres opened the Orlehan with That \$30.00 had been milled you Orngor + that minutes gover read and The to committee sperson -C PARAN nom Bre that the ment for articles The seconend a letter relausted " for the box 25 no frittin mail: tranking the chast reproved budding to be and - In the new milton smith a on the out a not in most anopmand al Plan then read the Drawing of messiles dervinner hand been Construct a anon withing 21 99 and A Unela - + 15 many have his - us my more men smiller by the simm. Viento recomment hogomore 25 mas an 1 1 stridy the mot nere made - in making it tolly m Dr. W. H. Manne untithick " Pm nounita , Sec matunder & stace have see among the grang in the motice in palaceso mar no. Somethe Then Woman's Auxiliary

# Names: Gamble, Cary, Mrs. Kendall, Martha S. Swift, Milton, Rev. Places: Church of the AL Nativity, Huntsville, Types: minutes Dates: Dec 12, 1921 Nov 14, 1921

Image 25 r04a11-04-000-0027 <u>Contents</u> <u>Index</u> <u>About</u>