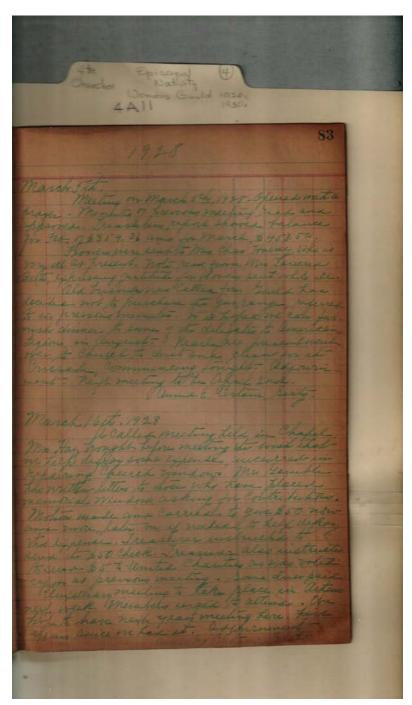

# Names:

Maples, Mr.

Wilson, Jones, Mrs.

AL

**Places:** 

Church of the Nativity, Huntsville,

## **Types:**

report

Dates:

Oct 1938

Image 4 r04a11-04-000-0005 <u>Contents</u> <u>Index</u> <u>About</u>

4ts. Churches 19205 0 19301