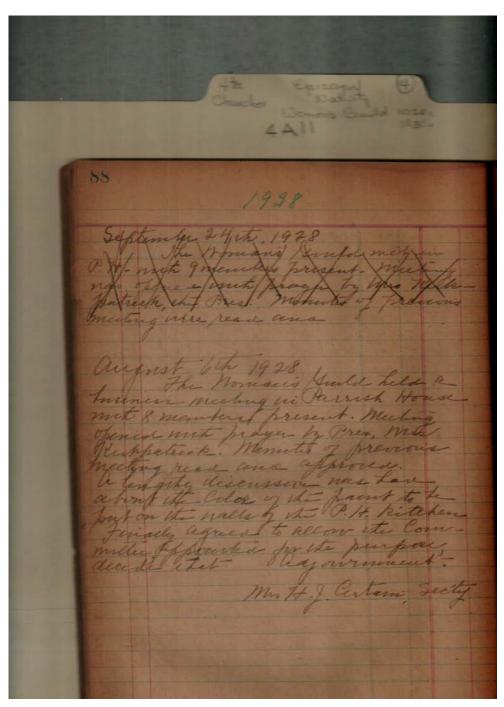

, Mrs.

AL

Foster, Susie, Mrs.

Robinson, Walter, Mrs. Scott, Mr. & Mrs. Wigton, Mrs. Williams, Prof. Aug 9, 1928

Image 129r04a11-04-000-0132ContentsIndexAbout

Woman's Guild

Names:

Bolling, Mrs. Davis, Brooksie, Mrs.

# **Places:**

Church of the Nativity, Huntsville,

# **Types:**

minutes

# Dates:

July 2, 1928

Garth, Winston, Mrs. Kirkpatrick, Mrs.

AL

Laughlin, Jessie, Mrs. Mitchell, Mrs. Moore, Mr.

Image 130r04a11-04-000-0133ContentsIndexAbout

4A11 87

Woman's Guild Names: Bolling, Mrs. Certain, H. J. Mrs.

# **Places:**

Church of the Nativity, Huntsville,

Types:

minutes

### **Dates:**

Kirkpatrick, J. M., Mrs. Kirkpatrick, Mrs.

AL

Nelson, Jones, Mrs. Robinson, Mrs. Wigton, Bessie, Miss Wigton, Sallie, Mrs.

July 2, 1928

Image 131r04a11-04-000-0134ContentsIndexAbout



Woman's Guild

Names:

Certain, H. J. Mrs.

**Places:** 

Church of the Nativity, Huntsville,

**Types:** 

minutes

# **Dates:**

Aug 6, 1928

Kirkpatrick, Mrs.

AL

Image 132 r04a11-04-000-0135 <u>Contents</u> <u>Index</u> <u>About</u>

42 4A11 89

# Woman's Guild

Names:

Douglass, Robert Drake, Horace

### **Places:**

Church of the Nativity, Huntsville,

# Types:

minutes

# Dates:

Sept 3, 1928

Dunnavant, Mr. Gamble, Cary, Mrs.

AL

Jones, Edwin, Mrs. Kirkpatrick, Mrs.

Image 133 r04a11-04-000-0136 Contents Index About

141

Woman's Guild

Names:

Certain, H. J. Mrs. Certain, Mrs.

### **Places:**

Church of the Nativity, Huntsville,

# Types:

minutes

### **Dates:**

Sept 24, 1928

Geron, C. T. Hay, John, Mrs.

AL

Jones, Edwin, Mrs. Kirkpatrick, Mrs. London, Mr.

Image 134 r04a