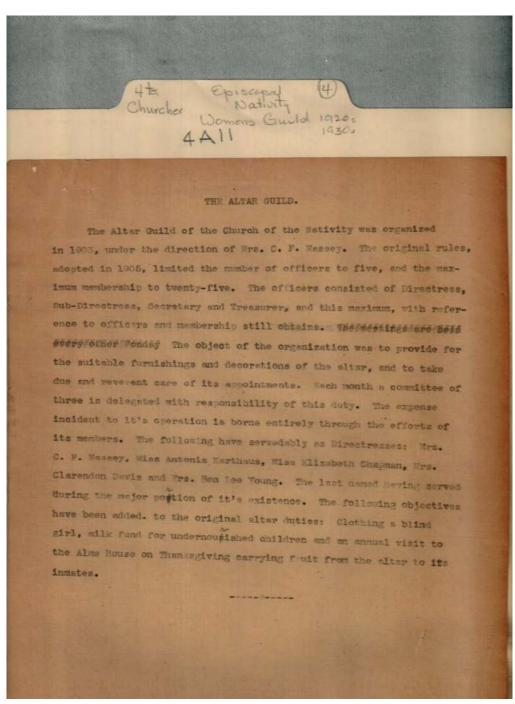

Image 1 r04a11-04-000-0002 <u>Contents</u> <u>Index</u> <u>About</u>

41 Episcopal (4) Nationly (4) Womens Guild 1920, Churches 1930: 4A11 - The alter Finder Report La 185 The altar Finda of The Church of Maturity, Consiste of twenty members. The meetings are held the first monday in the month, with a good average attack The Object of The alter Fridel is & and decorations of The altar and to appointments. Our means - a raish Thirty were donations from the members, an Annual Hallowen party and bagan. our Accomptishments for The year an as follows. altan Dervice Prayer Bring Lower Card for Trumorials. Priaple silk Burse and vert. Cart Side The Church our interest is still carried on with one Blind Sind I da Belle Buckhanan Respectfully Submitted mu. a. w. m's allection Sity atta Finda.

blind girl

Names:

Buckhanan, Lola Belle

**Places:** 

Church of the Nativity, Huntsville,

**Types:** 

report

**Dates:** 

McAllister, A. W., Mrs.

AL

The Altar Guild

Image 2 r04a11-04-000-0003 <u>Contents</u> <u>Index</u> <u>About</u>

Report of the Ð