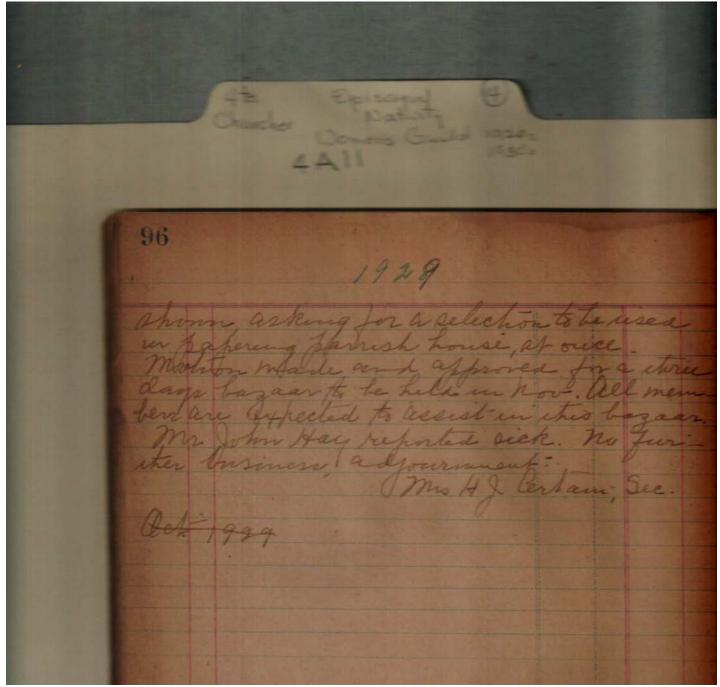

Woman's Auxiliary Names:

| Bolling, Mrs.                          | Campbell, Nettie,<br>Miss | Duncan, Helena, I<br>Fickling, F., Mrs. |
|----------------------------------------|---------------------------|-----------------------------------------|
| Places:                                |                           |                                         |
| Church of the<br>Nativity, Huntsville, | AL                        |                                         |
| Types:<br>minutes                      |                           |                                         |
| Dates:                                 |                           |                                         |