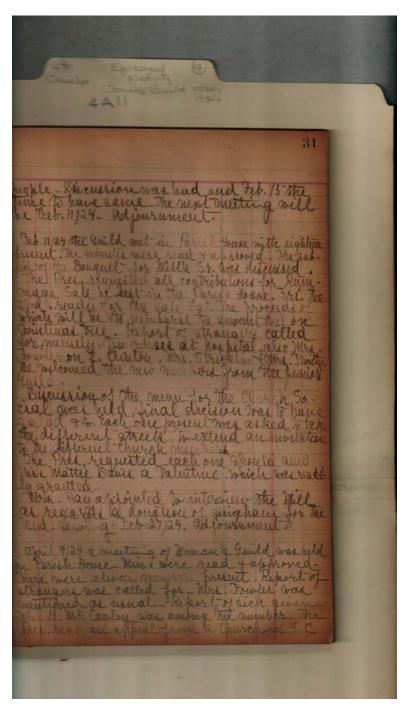

# Confirmed member Names:

Lowe, Lottie, Mrs. Lowe, Robert Lowe, Sarah, Miss Lowry, Kate, Mrs. Lowry, Robert Lowry, Robert, Mrs. Lowry, Sam Lowry, Tate, Mrs. Lyle, Charles, Mrs. Lyle, John

Lyle, W. L., Mrs. Lytle, Polly, Miss Martin, Rodman Mastin, Lacy, Dr. Mastin, Lacy, Mrs. Matthews, A. E., Mrs. Matthews, A. Eugene, Miss Matthews, Adelaide B., Miss

Matthews, Ben Matthews, Ben, Mrs. Matthews, E. R., Mrs. Matthews, Frances Miss Matthews, John V. Matthews, John V., Mrs. Matthews, Luke Matthews, Luke, Mrs.

Matthews, Margaret, Miss Matthews, O. K. McAllister, A. W. McAllister, A. W., Mrs. McCalley, Kate, Miss McDonnell, J. S., Mrs. Merritt, Sallie, Miss

Merritt, William Merritt, William, Mrs. Mitchell, J. B., Mrs. Murphy, Jere Murphy, Jere, Mrs. Murphy, Mary Alice, Miss

# **Places:**

Church of the Nativity, Huntsville,

# **Types:**

document

Murphy, Steve Nelson, William Newman, W. W., Mrs. O'Neil, P. H. O'Neil, P. H., Mrs. Patton, T. L. Patton, T. L., Mrs.

AL

Pride, Carolyne, Miss Pride, J. H. Pride, J. H., Mrs. Reid, John, Mrs. Reynolds, E. A. Reynolds, E. A., Mrs. Rhett, H. M. Rhett, H. M., Jr. Rhett, H. M., Mrs. Riddle, John Richard Riddle, John Richard, Jr. Riddle, John Richard, Mrs. Roberts, Ellen, Miss

Image 20 r04a11-04-000-0022 Contents Index About

# Confirmed member Names:

Adams, Bettie S., Mrs. Adams, Mary V. Adams, William, Mrs. Bogenshott, E., Mrs. Hall, Alice, Miss Hall, Frank Hall, Frank, Mrs. Robinson, A. L., Mrs. Robinson, Reuben, Mrs. Semmes, Raphael Semmes, Raphael, Jr. Sessoms, A. L., Mrs. Seymour, A. L., Mrs. Sheffey, Dean Spragins, W. B. Spragins, W. B., Mrs. Stoltzenberg, E., Mrs. Stoltzenberg, Louise E., Miss Syler, G. Willoughby Syler, George W. Syler, George W., Mrs. Syler, Robert Syler, Virginia, Miss Thomas, Howard Tomlinson, Rip., Mrs. Townes, Charles L., Mrs. Townes, Halsey Townes, Harry M. Townes, Jean, Miss Turner, Dan, Mrs. Turner, H. P., Mrs. Tyler, Regina, Miss Tyler, Theo, Mrs. VanValkenberg, Emily, Mrs. VanValkenberg, J. B. Walker, Carey, Mrs. Walker, R. W., Judge Walker, R. W., Mrs. Wallace, Eleanor, Miss Wallace, John

# **Types:**

document

Wallace, John, Mrs. White, Addison White, D. I. White, D. I., Mrs. White, L. W. L. White, L. W. L., Mrs. White, Lawson White, S. I. Wigton, Bessie, Miss

AL Gurley, AL Wikle, Merritt, Mrs. Williams, Carolyn, Miss Williams, F. W., Jr. Williams, F. W., Mrs. Williams, Frances, Miss Wilson, O. A. Wise, Clarence Young, Bassett Young, Ben Lee Young, Ben Lee, Mrs. Young, Sophye L., Miss

Image 21 r04a11-04-000-0023 <u>Contents</u> <u>Index</u> <u>About</u>