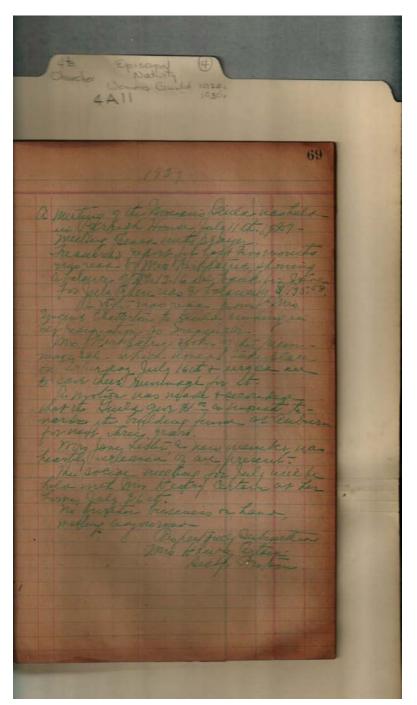

Image 1 r04a11-04-000-0002 <u>Contents</u> <u>Index</u> <u>About</u>

41 Episcopal (4) Nationly (4) Womens Guild 1920, Churches 1930: 4A11 - The alter Finder Report La 185 The altar Finda of The Church of Maturity, Consiste of twenty members. The meetings are held the first monday in the month, with a good average attack The Object of The alter Fridel is & and decorations of The altar and to appointments. Our means - a raish Thirty were donations from the members, an Annual Hallowen party and bagan. our Accomptishments for The year an as follows. altan Dervice Prayer Bring Lower Card for Trumorials. Priaple silk Burse and vert. Cart Side The Church our interest is still carried on with one Blind Sind I da Belle Buckhanan Respectfully Submitted mu. a. w. m's allection Sity atta Finda.

blind girl

Names:

Buckhanan, Lola Belle

**Places:** 

Church of the Nativity, Huntsville,

**Types:** 

report

**Dates:** 

McAllister, A. W., Mrs.

AL

The Altar Guild

Image 2 r04a11-04-000-0003 <u>Contents</u> <u>Index</u> <u>About</u>

Report of the Ð