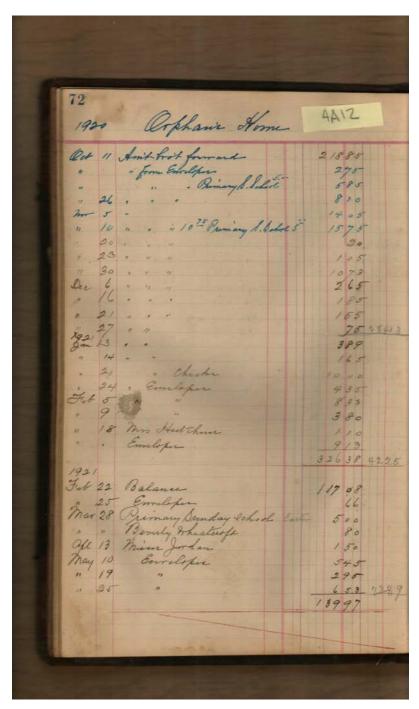

### Church of the Nativity **Names:**

Communion Alms Diocesan Missions Franklin, Lewis B.

**Places:** 

Birmingham, AL Huntsville, AL

**Types:** 

address

Friar St. Mark's School Gamble, Cary, Rev.

Mobile, Alabama Montgomery, AL McQueen, Stewart, Rev. Near East Relief

New York, NY

Orphan's Home Thornton, J. B. Van Hoose, Mr.

Image 42 r04a12-07-000-0047 <u>Contents</u> <u>Index</u> <u>About</u>

Church of the Nativity

Names:

Seaman, E. C., Rev.

Places:

Gadsden, AL