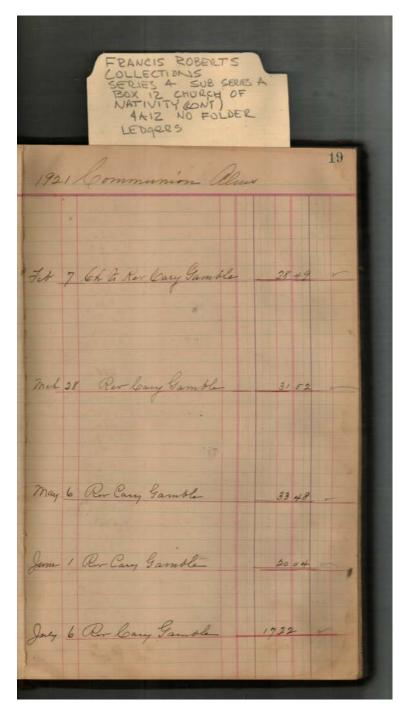

### Church of the Nativity **Names:**

Communion Alms Diocesan Missions Franklin, Lewis B.

**Places:** 

Birmingham, AL Huntsville, AL

**Types:** 

address

Friar St. Mark's School Gamble, Cary, Rev.

Mobile, Alabama Montgomery, AL McQueen, Stewart, Rev. Near East Relief