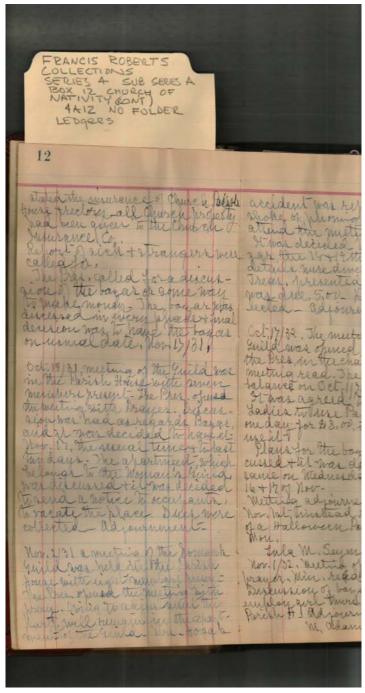

Adams, M. Seymore, Lula M.

Places:

Huntsville, AL

**Types:** 

minutes

**Dates:** 

Nov 1, 1932 Oct 17, 1932

Image 20 r04a12-07-000-0024 Contents Index About

Church of the Nativity Women's Guild

Names:

Adams, Mrs. Driver, Mrs.

Gamble, E., Mrs. Hay, John, Mrs.

Kinney, Mrs. Martin, Miss Robison, A. L., Mrs.

Places:

Huntsville, AL

**Types:** 

minutes

Dates:

Nov 14, 1932

Nov 7, 1932

Image 21 r04a12-07-000-0025 <u>Contents</u> <u>Index</u> <u>About</u>

Church of the Nativity Women's Guild

Names:

Campbell, Nettie, Gamble, Cary, Mr.