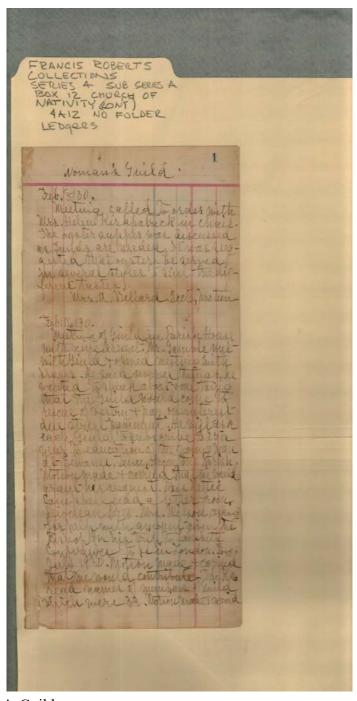

#### Names:

Kirkpatrick, Helen, Mrs.

#### **Places:**

Huntsville, AL

#### **Types:**

minutes

#### **Dates:**

Nov 30

Image 6 r04a12-07-000-0009 <u>Contents</u> <u>Index</u> <u>About</u>

Church of the Nativity Women's Guild

Names:

Polk, Mrs.

Places:

Huntsville, AL

**Types:** 

minutes

**Dates:** 

Nov 30

Image 7 r04a12-07-000-0010 <u>Contents</u> <u>Index</u> <u>About</u>

Church of the Nativity Women's Guild

Names:

Dillard, A., Mrs. Gamble, Cary, Mr.