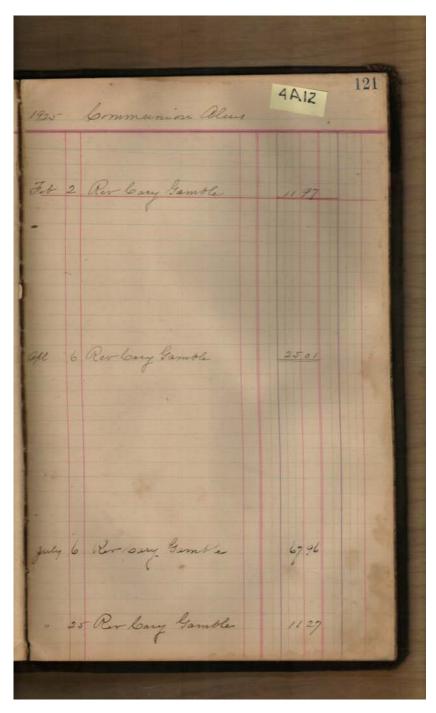

### Church of the Nativity **Names:**

Communion Alms Diocesan Missions Franklin, Lewis B.

**Places:** 

Birmingham, AL Huntsville, AL

**Types:** 

address

Friar St. Mark's School Gamble, Cary, Rev.

Mobile, Alabama Montgomery, AL McQueen, Stewart, Rev. Near East Relief

New York, NY

Orphan's Home Thornton, J. B. Van Hoose, Mr.

Image 42 r04a12-07-000-0047 <u>Contents</u> <u>Index</u> <u>About</u>

Church of the Nativity

Names:

Seaman, E. C., Rev.

Places:

Gadsden, AL