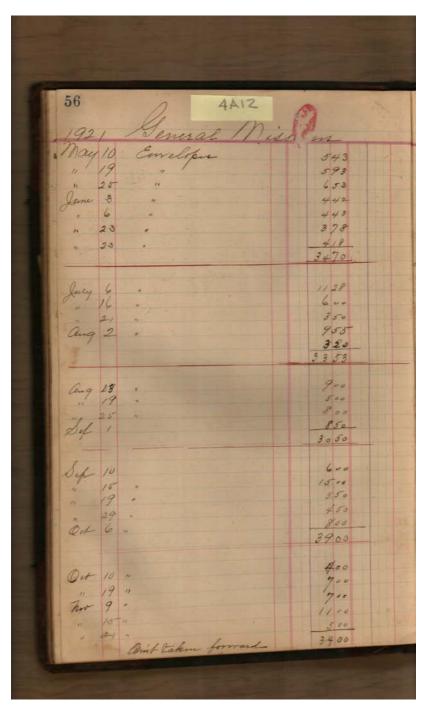

### Frances Cabaniss Roberts Collection: Series 4, Subseries A, Box 12, Folder 7 Church of Nativity Women's Guild & Mission Fund Ledger Books (2) Image 43 r04a12-07-000-0048 Contents Index About

Church of the Nativity

## Frances Cabaniss Roberts Collection: Series 4, Subseries A, Box 12, Folder 7 Church of Nativity Women's Guild & Mission Fund Ledger Books (2) Image 44 r04a12-07-000-0049 Contents Index About

| COLLECT<br>SETZIES<br>BOX 12<br>NATIVI                | CHURCH OF<br>TY (CONT)<br>NO FOLDER                    | 4                                 |                                       |
|-------------------------------------------------------|--------------------------------------------------------|-----------------------------------|---------------------------------------|
| Church dep                                            | inite                                                  | 1                                 | 3                                     |
| 49 14210 M                                            | Jan 25 ah<br>First 5<br>In Holet 1 1 8<br>Ing Lamis 18 | 99 92<br>24 92<br>12 65           | 1 1 1 1 1 1 1 1 1 1 1 1 1 1 1 1 1 1 1 |
| 18 27 47 18 27 47 18 17.89                            | Separt Em 18                                           | +506 [                            | 20                                    |
| 21 32 45<br>21 32 45<br>24 7 14 35<br>2826<br>3190    | Met 29-Rla 1. 3 minutes offe 6 -                       | 4 2115                            | 中龙                                    |
| 17 2975                                               | May 6 4                                                | 47 - 5<br>26 14<br>23 11<br>34 84 | 27                                    |
| Set 1 2716<br>Set 10<br>13 5391<br>19 3400. Area Phil | 19 25 Jens 5 17 Jens 6 17 2 3                          | 3981                              | 722<br>722<br>720<br>047              |
| 1. 291730<br>Det 6.                                   | July brands                                            | 2035                              |                                       |
| 159                                                   | ang 5<br>" 13<br>" 19<br>" 25                          | 25 50<br>47 81<br>28 80<br>45 17  | A Part                                |
| STATE                                                 |                                                        |                                   |                                       |