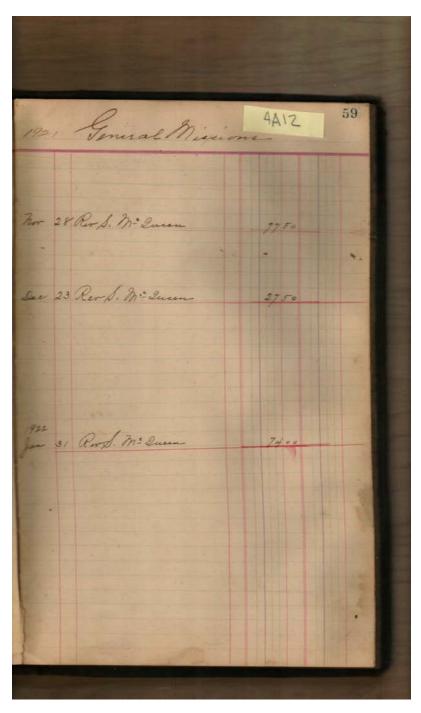

Image 1 r04a12-07-000-0003 Contents Index About

Church of the Nativity Women's Guild

#### Names:

Women's Guild ledger

#### Places:

Huntsville, AL

## **Types:**

ledger cover

#### **Dates:**

1930-

Image 2 r04a12-07-000-0004 <u>Contents</u> <u>Index</u> <u>About</u>

Church of the Nativity Women's Guild

Names:

Davis, Mrs. Gamble, Cary, Mr. Gamble, E., Mrs. Hay, John, Mrs.

Kirkpatrick, Helen, Mrs.