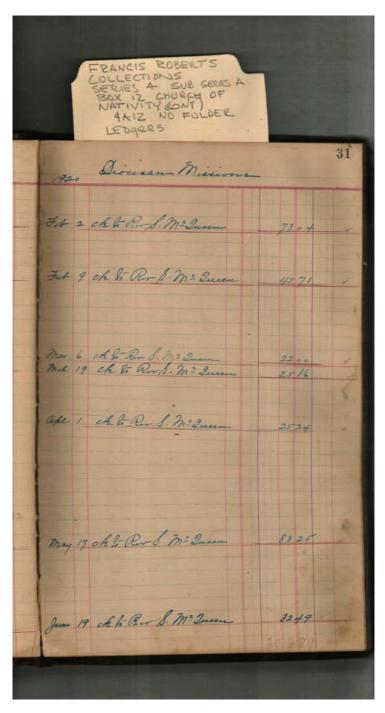

### Church of the Nativity **Names:**

Communion Alms Diocesan Missions Franklin, Lewis B.

**Places:** 

Birmingham, AL Huntsville, AL

**Types:** 

address

Friar St. Mark's School Gamble, Cary, Rev.

Mobile, Alabama Montgomery, AL McQueen, Stewart, Rev. Near East Relief

New York, NY

Orphan's Home Thornton, J. B. Van Hoose, Mr.

Image 42 r04a12-07-000-0047 <u>Contents</u> <u>Index</u> <u>About</u>

Church of the Nativity

Names:

Seaman, E. C., Rev.

Places:

Gadsden, AL