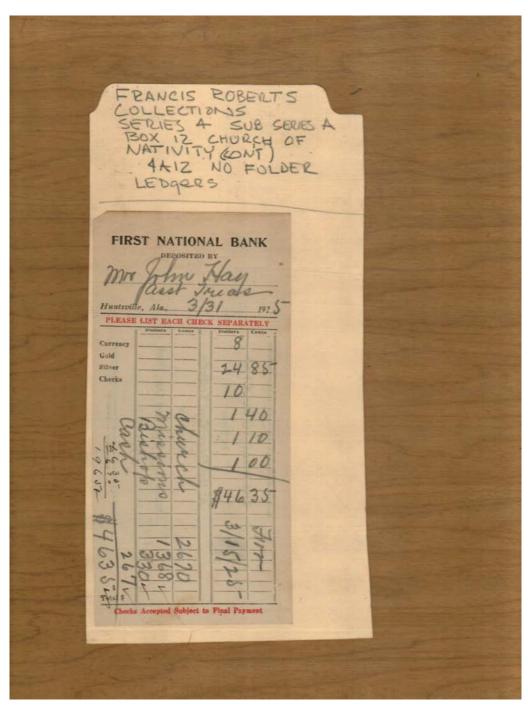

Image 1 r04a12-07-000-0003 Contents Index About

Church of the Nativity Women's Guild

#### Names:

Women's Guild ledger

#### Places:

Huntsville, AL

## **Types:**

ledger cover

#### **Dates:**

1930-

Image 2 r04a12-07-000-0004 <u>Contents</u> <u>Index</u> <u>About</u>

Church of the Nativity Women's Guild

Names:

Davis, Mrs. Gamble, Cary, Mr. Gamble, E., Mrs. Hay, John, Mrs.

Kirkpatrick, Helen, Mrs.