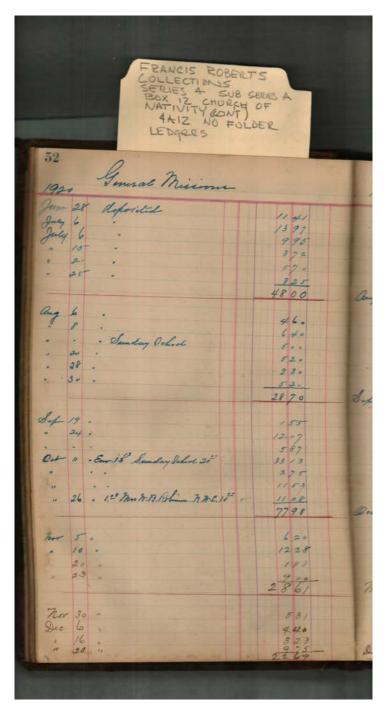

### Frances Cabaniss Roberts Collection: Series 4, Subseries A, Box 12, Folder 7 Church of Nativity Women's Guild & Mission Fund Ledger Books (2) Image 43 r04a12-07-000-0048 Contents Index About

Church of the Nativity

## Frances Cabaniss Roberts Collection: Series 4, Subseries A, Box 12, Folder 7 Church of Nativity Women's Guild & Mission Fund Ledger Books (2) Image 44 r04a12-07-000-0049 Contents Index About

| COLLECT<br>SETZIES<br>BOX 12<br>NATIVI                | CHURCH OF<br>TY (CONT)<br>NO FOLDER                    | 4                                 |                                       |
|-------------------------------------------------------|--------------------------------------------------------|-----------------------------------|---------------------------------------|
| Church dep                                            | inite                                                  | 1                                 | 3                                     |
| 49 14210 M                                            | Jan 25 ah<br>First 5<br>In Holet 1 1 8<br>Ing Lamis 18 | 99 92<br>24 92<br>12 65           | 1 1 1 1 1 1 1 1 1 1 1 1 1 1 1 1 1 1 1 |
| 18 27 47 18 27 47 18 17.89                            | Separt Em 18                                           | +506 [                            | 20                                    |
| 21 32 45<br>21 32 45<br>24 7 14 35<br>2826<br>3190    | Met 29-Rla 1. 3 minutes offe 6 -                       | 4 2115                            | 中龙                                    |
| 17 2975                                               | May 6 4                                                | 47 - 5<br>26 14<br>23 11<br>34 84 | 27                                    |
| Set 1 2716<br>Set 10<br>13 5391<br>19 3400. Area Phil | 19 25 Jens 5 17 Jens 6 17 2 3                          | 3981                              | 722<br>722<br>720<br>047              |
| 1. 291730<br>Det 6.                                   | July brands                                            | 2035                              |                                       |
| 159                                                   | ang 5<br>" 13<br>" 19<br>" 25                          | 25 50<br>47 81<br>28 80<br>45 17  | A Part                                |
| STATE                                                 |                                                        |                                   |                                       |