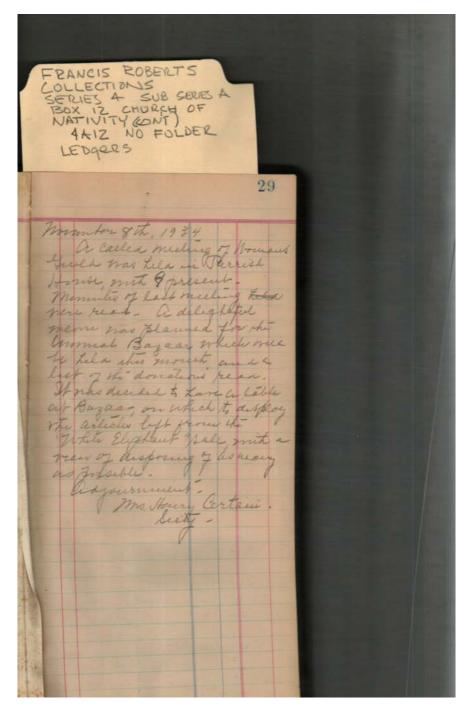

#### Names:

Certain, Henry J., Mrs.

#### **Places:**

Huntsville, AL

#### **Types:**

minutes

#### **Dates:**

Nov 8, 1934

Image 36 r04a12-07-000-0041 <u>Contents</u> <u>Index</u> <u>About</u>

Church of the Nativity Women's Guild

Names:

Certain, Henry J., Mrs.

Davis, Mattie, Miss Gamble, E., Mrs.

Places: