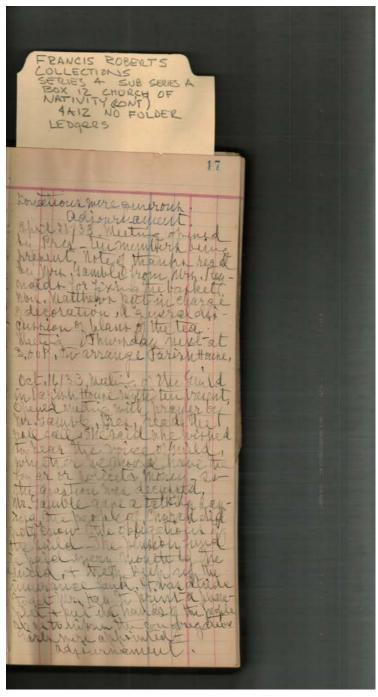

Church of the Nativity Women's Guild

Names:

Certain, Mrs. Gamble, E., Mrs. Hay, John, Mrs. Laughlin, Mrs. Matthews,

**Places:** 

Huntsville, AL

**Types:** 

minutes

**Dates:** 

Oct 15, 1934

r04a12-07-000-0006 Image 4 **Contents** <u>Index</u> **About** 

Names:

Christian Herald Association

Places:

New Hampshire

**Types:** 

advertisement