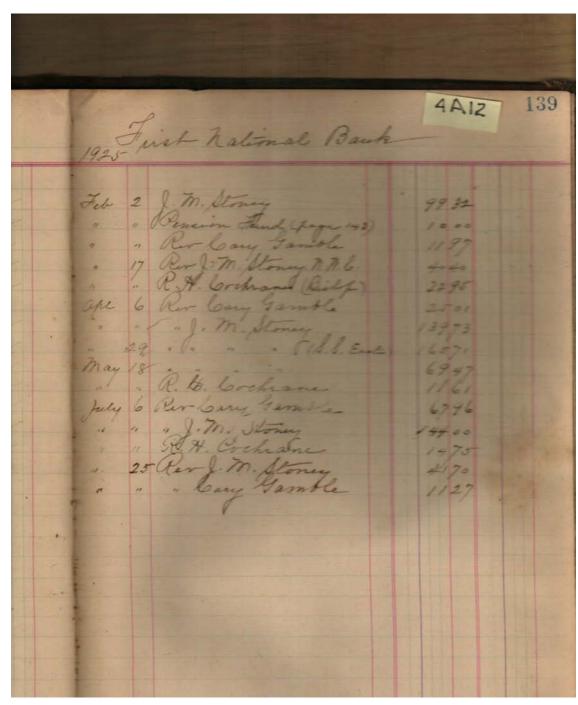

## Frances Cabaniss Roberts Collection: Series 4, Subseries A, Box 12, Folder 7 Church of Nativity Women's Guild & Mission Fund Ledger Books (2) Image 44 r04a12-07-000-0049 Contents Index About

| COLLECT<br>SETZIES<br>BOX 12<br>NATIVI                | CHURCH OF<br>TY (CONT)<br>NO FOLDER                    | 4                                 |                                       |
|-------------------------------------------------------|--------------------------------------------------------|-----------------------------------|---------------------------------------|
| Church dep                                            | inite                                                  | 1                                 | 3                                     |
| 49 14210 M                                            | Jan 25 ah<br>First 5<br>In Holet 1 1 8<br>Ing Lamis 18 | 99 92<br>24 92<br>12 65           | 1 1 1 1 1 1 1 1 1 1 1 1 1 1 1 1 1 1 1 |
| 18 27 47 18 27 47 18 17.89                            | Separt Em 18                                           | +506 [                            | 20                                    |
| 21 32 45<br>21 32 45<br>24 7 14 35<br>2826<br>3190    | Met 29-Rla 1. 3 minutes offe 6 -                       | 4 2115                            | 中龙                                    |
| 17 2975                                               | May 6 4                                                | 47 - 5<br>26 14<br>23 11<br>34 84 | 27                                    |
| Set 1 2716<br>Set 10<br>13 5391<br>19 3400. Area Phil | 19 25 Jens 5 17 Jens 6 17 2 3                          | 3981                              | 722<br>722<br>720<br>047              |
| 1. 291730<br>Det 6.                                   | July brands                                            | 2035                              |                                       |
| 159                                                   | ang 5<br>" 13<br>" 19<br>" 25                          | 25 50<br>47 81<br>28 80<br>45 17  | A Part                                |
| STATE                                                 |                                                        |                                   |                                       |