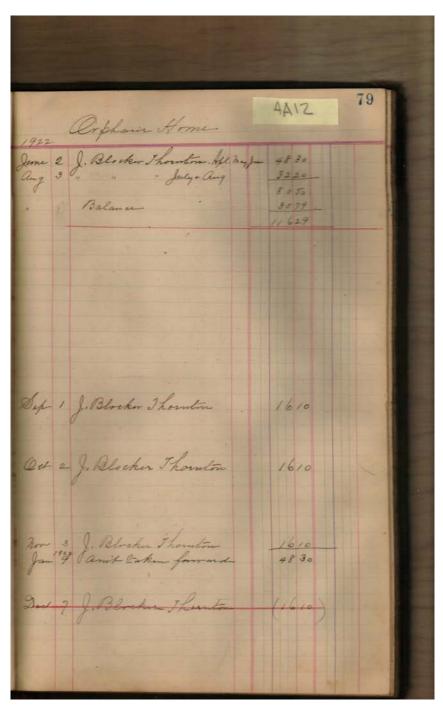

### Church of the Nativity **Names:**

Communion Alms Diocesan Missions Franklin, Lewis B.

**Places:** 

Birmingham, AL Huntsville, AL

**Types:** 

address

Friar St. Mark's School Gamble, Cary, Rev.

Mobile, Alabama Montgomery, AL McQueen, Stewart, Rev. Near East Relief

New York, NY

Orphan's Home Thornton, J. B. Van Hoose, Mr.

Image 42 r04a12-07-000-0047 <u>Contents</u> <u>Index</u> <u>About</u>

Church of the Nativity

Names:

Seaman, E. C., Rev.

Places:

Gadsden, AL