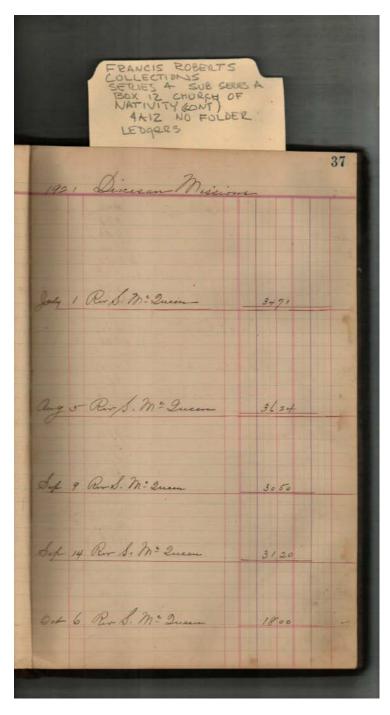

## Frances Cabaniss Roberts Collection: Series 4, Subseries A, Box 12, Folder 7 Church of Nativity Women's Guild & Mission Fund Ledger Books (2) Image 44 r04a12-07-000-0049 Contents Index About

| COLLECT<br>SETZIES<br>BOX 12<br>NATIVI                | CHURCH OF<br>TY (CONT)<br>NO FOLDER                    | 4                                 |                                       |
|-------------------------------------------------------|--------------------------------------------------------|-----------------------------------|---------------------------------------|
| Church dep                                            | inite                                                  | 1                                 | 3                                     |
| 49 14210 M                                            | Jan 25 ah<br>First 5<br>In Holet 1 1 8<br>Ing Lamis 18 | 99 92<br>24 92<br>12 65           | 1 1 1 1 1 1 1 1 1 1 1 1 1 1 1 1 1 1 1 |
| 18 27 47 18 27 47 18 17.89                            | Separt Em 18                                           | +506 [                            | 20                                    |
| 21 32 45<br>21 32 45<br>24 7 14 35<br>2826<br>3190    | Met 29-Rla 1. 3 minutes offe 6 -                       | 4 2115                            | 中龙                                    |
| 17 2975                                               | May 6 4                                                | 47 - 5<br>26 14<br>23 11<br>34 84 | 27                                    |
| Set 1 2716<br>Set 10<br>13 5391<br>19 3400. Area Phil | 19 25 Jens 5 17 Jens 6 17 2 3                          | 3981                              | 722<br>722<br>720<br>047              |
| 1. 291730<br>Det 6.                                   | July brands                                            | 2035                              |                                       |
| 159                                                   | ang 5<br>" 13<br>" 19<br>" 25                          | 25 50<br>47 81<br>28 80<br>45 17  | A Part                                |
| STATE                                                 |                                                        |                                   |                                       |

Church of the Nativity

Names:

Church deposits

Places:

Huntsville, AL

**Types:** 

account

**Dates:** 