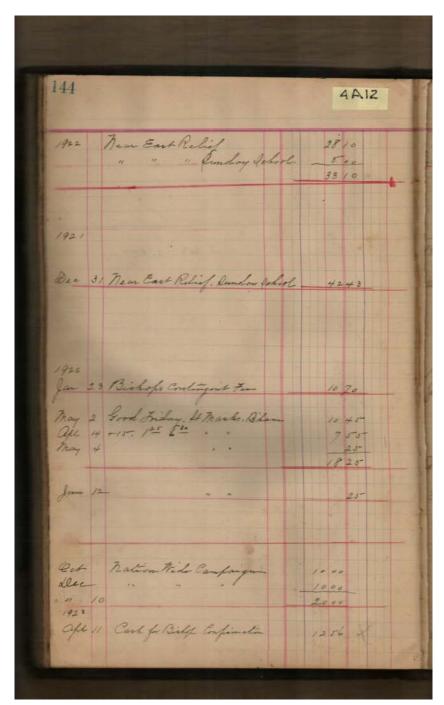

## Frances Cabaniss Roberts Collection: Series 4, Subseries A, Box 12, Folder 7 Church of Nativity Women's Guild & Mission Fund Ledger Books (2) Image 44 r04a12-07-000-0049 Contents Index About

| COLLECT<br>SETZIES<br>BOX 12<br>NATIVI                | CHURCH OF<br>TY (CONT)<br>NO FOLDER                    | 4                                 |                                       |
|-------------------------------------------------------|--------------------------------------------------------|-----------------------------------|---------------------------------------|
| Church dep                                            | inite                                                  | 1                                 | 3                                     |
| 49 14210 M                                            | Jan 25 ah<br>First 5<br>In Holet 1 1 8<br>Ing Lamis 18 | 99 92<br>24 92<br>12 65           | 1 1 1 1 1 1 1 1 1 1 1 1 1 1 1 1 1 1 1 |
| 18 27 47 18 27 47 18 17.89                            | Separt Em 18                                           | +506 [                            | 20                                    |
| 21 32 45<br>21 32 45<br>24 7 14 35<br>2826<br>3190    | Met 29-Rla 1. 3 minutes offe 6 -                       | 4 2115                            | 中龙                                    |
| 17 2975                                               | May 6 4                                                | 47 - 5<br>26 14<br>23 11<br>34 84 | 27                                    |
| Set 1 2716<br>Set 10<br>13 5391<br>19 3400. Area Phil | 19 25 Jens 5 17 Jens 6 17 2 3                          | 3981                              | 722<br>722<br>720<br>047              |
| 1. 291730<br>Det 6.                                   | July brands                                            | 2035                              |                                       |
| 159                                                   | ang 5<br>" 13<br>" 19<br>" 25                          | 25 50<br>47 81<br>28 80<br>45 17  | A Part                                |
| STATE                                                 |                                                        |                                   |                                       |