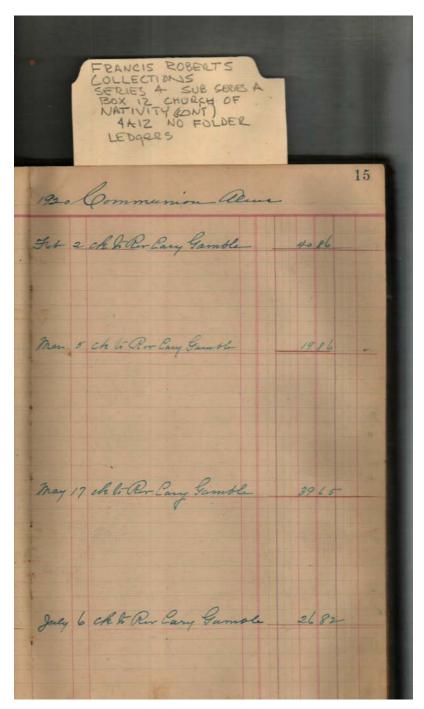

### Church of the Nativity **Names:**

Communion Alms Diocesan Missions Franklin, Lewis B.

**Places:** 

Birmingham, AL Huntsville, AL

**Types:** 

address

Friar St. Mark's School Gamble, Cary, Rev.

Mobile, Alabama Montgomery, AL McQueen, Stewart, Rev. Near East Relief