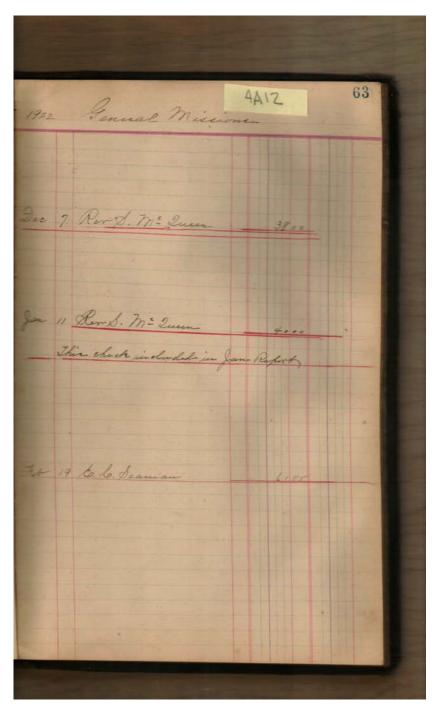

Image 1 r04a12-07-000-0003 Contents Index About

Church of the Nativity Women's Guild

#### Names:

Women's Guild ledger

#### Places:

Huntsville, AL

## **Types:**

ledger cover

#### **Dates:**

1930-

Image 2 r04a12-07-000-0004 <u>Contents</u> <u>Index</u> <u>About</u>

Church of the Nativity Women's Guild

Names:

Davis, Mrs. Gamble, Cary, Mr. Gamble, E., Mrs. Hay, John, Mrs.

Kirkpatrick, Helen, Mrs.