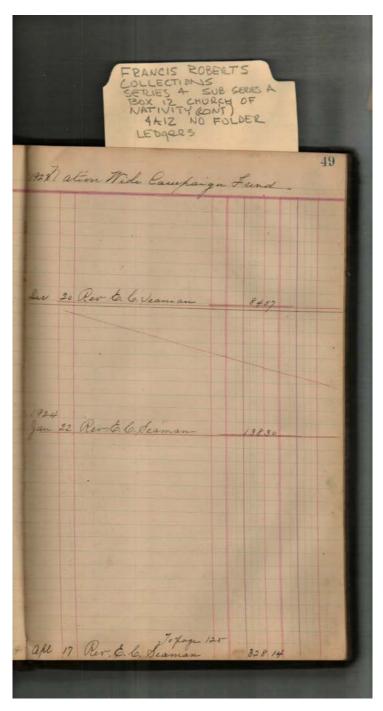

### Church of the Nativity **Names:**

Communion Alms Diocesan Missions Franklin, Lewis B.

**Places:** 

Birmingham, AL Huntsville, AL

**Types:** 

address

Friar St. Mark's School Gamble, Cary, Rev.

Mobile, Alabama Montgomery, AL McQueen, Stewart, Rev. Near East Relief

New York, NY

Orphan's Home Thornton, J. B. Van Hoose, Mr.

Image 42 r04a12-07-000-0047 <u>Contents</u> <u>Index</u> <u>About</u>

Church of the Nativity

Names:

Seaman, E. C., Rev.

Places:

Gadsden, AL

**Types:** 

address