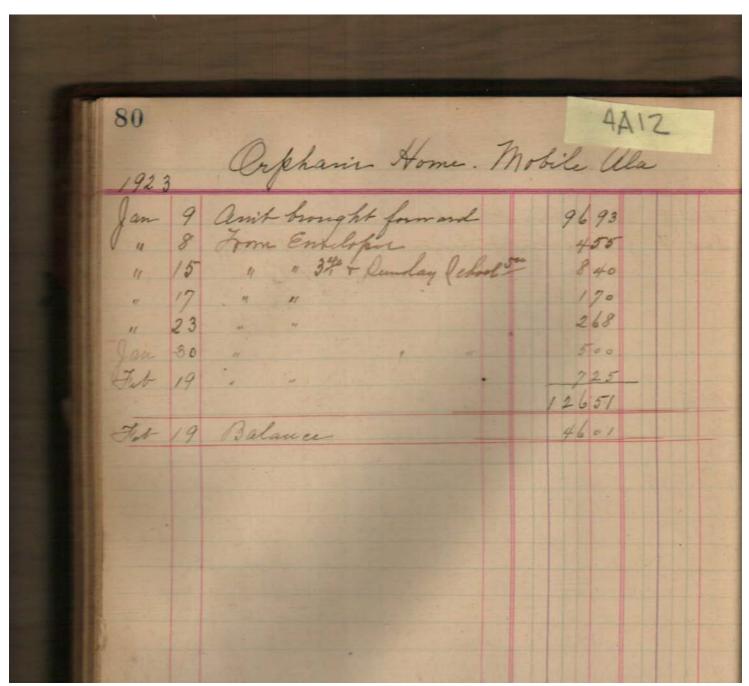

### Church of the Nativity **Names:**

Communion Alms Diocesan Missions Franklin, Lewis B.

**Places:** 

Birmingham, AL Huntsville, AL

**Types:** 

address

Friar St. Mark's School Gamble, Cary, Rev.

Mobile, Alabama Montgomery, AL McQueen, Stewart, Rev. Near East Relief

New York, NY

Orphan's Home Thornton, J. B. Van Hoose, Mr.

Image 42 r04a12-07-000-0047 <u>Contents</u> <u>Index</u> <u>About</u>

Church of the Nativity

Names:

Seaman, E. C., Rev.

Places:

Gadsden, AL