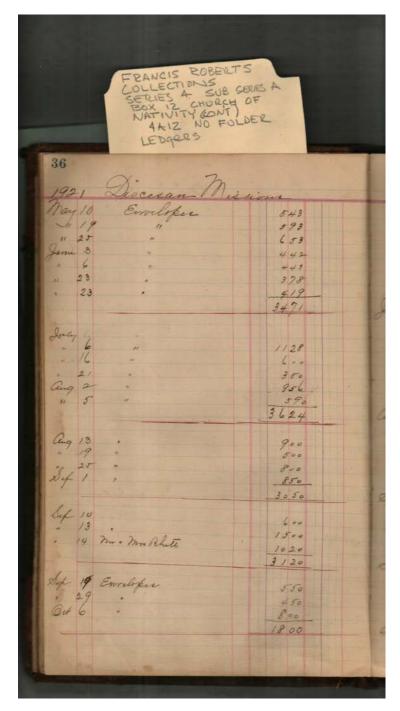

## Frances Cabaniss Roberts Collection: Series 4, Subseries A, Box 12, Folder 7 Church of Nativity Women's Guild & Mission Fund Ledger Books (2) Image 44 r04a12-07-000-0049 Contents Index About

| COLLECT<br>SETZIES<br>BOX 12<br>NATIVI                | CHURCH OF<br>TY (CONT)<br>NO FOLDER                    | 4                                 |                                       |
|-------------------------------------------------------|--------------------------------------------------------|-----------------------------------|---------------------------------------|
| Church dep                                            | inite                                                  | 1                                 | 3                                     |
| 49 14210 M                                            | Jan 25 ah<br>First 5<br>In Holet 1 1 8<br>Ing Lamis 18 | 99 92<br>24 92<br>12 65           | 1 1 1 1 1 1 1 1 1 1 1 1 1 1 1 1 1 1 1 |
| 18 27 47 18 27 47 18 17.89                            | Separt Em 18                                           | +506 [                            | 20                                    |
| 21 32 45<br>21 32 45<br>24 7 14 35<br>2826<br>3190    | Met 29-Rla 1. 3 minutes offe 6 -                       | 4 2115                            | 中龙                                    |
| 17 2975                                               | May 6 4                                                | 47 - 5<br>26 14<br>23 11<br>34 84 | 27                                    |
| Set 1 2716<br>Set 10<br>13 5391<br>19 3400. Area Phil | 19 25 Jens 5 17 Jens 6 17 2 3                          | 3981                              | 722<br>722<br>720<br>047              |
| 1. 291730<br>Det 6.                                   | July brands                                            | 2035                              |                                       |
| 159                                                   | ang 5<br>" 13<br>" 19<br>" 25                          | 25 50<br>47 81<br>28 80<br>45 17  | A Part                                |
| STATE                                                 |                                                        |                                   |                                       |

Church of the Nativity

Names:

Church deposits

Places:

Huntsville, AL

**Types:** 

account

**Dates:** 