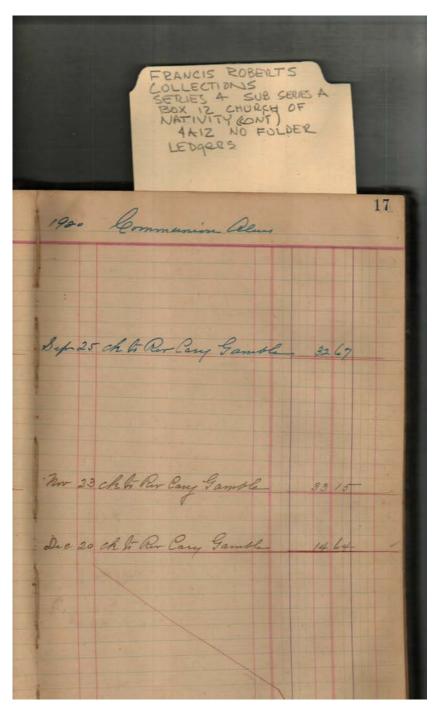

### Church of the Nativity **Names:**

Communion Alms Diocesan Missions Franklin, Lewis B.

**Places:** 

Birmingham, AL Huntsville, AL

**Types:** 

address

Friar St. Mark's School Gamble, Cary, Rev.

Mobile, Alabama Montgomery, AL McQueen, Stewart, Rev. Near East Relief