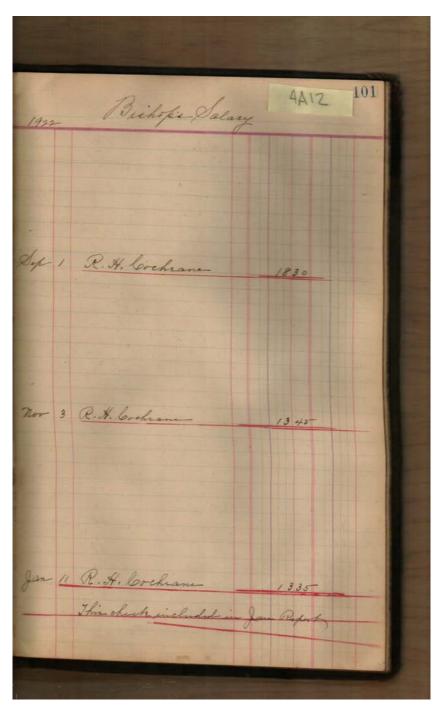

Image 1 r04a12-07-000-0003 Contents Index About

Church of the Nativity Women's Guild

#### Names:

Women's Guild ledger

#### Places:

Huntsville, AL

## **Types:**

ledger cover

#### **Dates:**

1930-

Image 2 r04a12-07-000-0004 <u>Contents</u> <u>Index</u> <u>About</u>

Church of the Nativity Women's Guild

Names:

Davis, Mrs. Gamble, Cary, Mr. Gamble, E., Mrs. Hay, John, Mrs.

Kirkpatrick, Helen, Mrs.