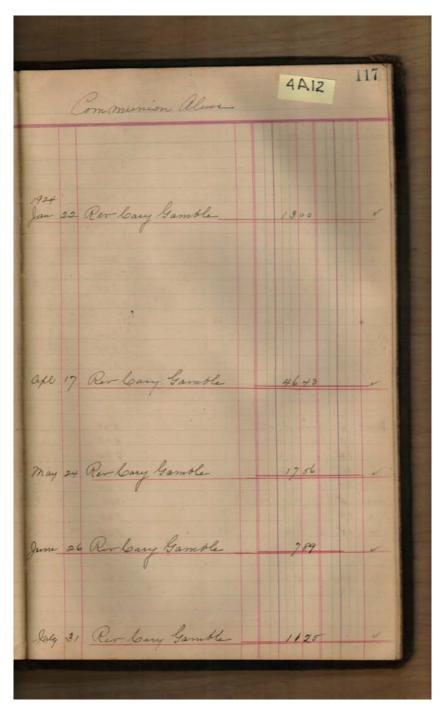

| apl 8 ,           | 552     |
|                   | 551     |
| . // .            | 635 464 |
|                   | 4643    |
| May 8 .           |         |
|                   | 497     |
| . 9               | 628     |
| . 19              | 351     |
|                   | 1756    |
| May 31            |         |
| Jane 11           | 275     |
| . 17              | 224     |
|                   | 290     |
|                   | 10/0/   |
| lacy 3            | 220     |
| * * * * *         | 165     |
| " 19 " .          | 350     |
| " (7 " .          | 385     |
|                   | 1025    |

Church of the Nativity

Names:

Communion Alms

Places:

Huntsville, AL

**Types:** 

account

**Dates:** 

1923-1924

Image 153 r04a12-07-000-0159 <u>Contents</u> <u>Index</u> <u>About</u>



Church of the Nativity

Names:

Communion Alms

Places:

Huntsville, AL

**Types:** 

account

**Dates:** 

Image 154 r04a12-07-000-0160 <u>Contents</u> <u>Index</u> <u>About</u>



Church of the Nativity

Names:

Communion Alms

Places:

Huntsville, AL

**Types:** 

account

**Dates:** 

r04a12-07-000-0161 Image 155 Contents <u>Index</u> About

| 118