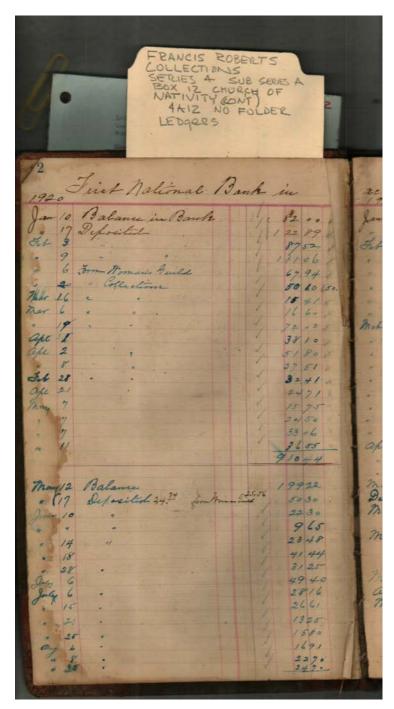

## Frances Cabaniss Roberts Collection: Series 4, Subseries A, Box 12, Folder 7 Church of Nativity Women's Guild & Mission Fund Ledger Books (2) Image 44 r04a12-07-000-0049 Contents Index About

| COLLECT<br>SETZIES<br>BOX 12<br>NATIVI                | CHURCH OF<br>TY (CONT)<br>NO FOLDER                    | 4                                 |                                       |
|-------------------------------------------------------|--------------------------------------------------------|-----------------------------------|---------------------------------------|
| Church dep                                            | inite                                                  | 1                                 | 3                                     |
| 49 14210 M                                            | Jan 25 ah<br>First 5<br>In Holet 1 1 8<br>Ing Lamis 18 | 99 92<br>24 92<br>12 65           | 1 1 1 1 1 1 1 1 1 1 1 1 1 1 1 1 1 1 1 |
| 18 27 47 18 27 47 18 17.89                            | Separt Em 18                                           | +506 [                            | 20                                    |
| 21 32 45<br>21 32 45<br>24 7 14 35<br>2826<br>3190    | Met 29-Rla 1. 3 minutes offe 6 -                       | 4 2115                            | 中龙                                    |
| 17 2975                                               | May 6 4                                                | 47 - 5<br>26 14<br>23 11<br>34 84 | 27                                    |
| Set 1 2716<br>Set 10<br>13 5391<br>19 3400. Area Phil | 19 25 Jens 5 17 Jens 6 17 2 3                          | 3981                              | 722<br>722<br>720<br>047              |
| 1. 291730<br>Det 6.                                   | July brands                                            | 2035                              |                                       |
| 159                                                   | ang 5<br>" 13<br>" 19<br>" 25                          | 25 50<br>47 81<br>28 80<br>45 17  | A Part                                |
| STATE                                                 |                                                        |                                   |                                       |

Church of the Nativity

Names:

Church deposits

Places:

Huntsville, AL

**Types:** 

account

**Dates:** 