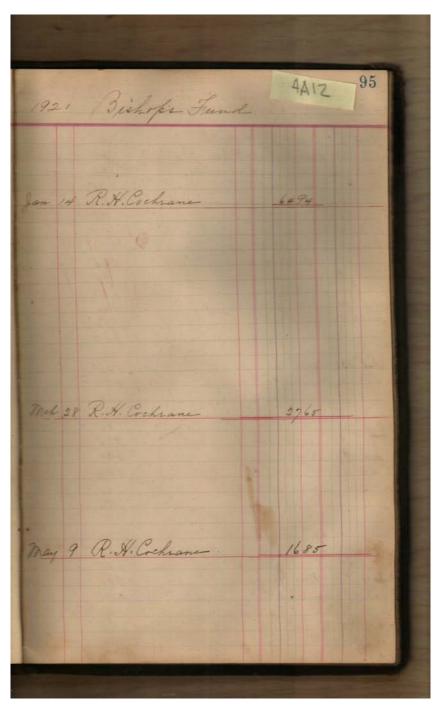

|       |
| " 29 H. M. Rhill + mife           | 200   |
| ape 6 Carl from Emeloper          | 250   |
| " 13 Miser Jordan                 | 75    |
| · 20 Char M. Calley               | 300   |
| 11 - 28 Envelope                  | 100   |
| May 6 "                           | 200   |
|                                   | 1685  |
|                                   | 7600  |
| may 10 .                          | 325   |
| " 19 .                            | 250   |
| " 25 "                            | 250   |
| Jon 3 .                           | 75    |
| . 6                               | 25    |

Church of the Nativity

Names:

Bishop's Fund

Places:

Huntsville, AL

**Types:** 

account

**Dates:** 

r04a12-07-000-0140 Image 134 Contents <u>Index</u> **About** 



Church of the Nativity

Names:

Bishop's Fund

Places:

Huntsville, AL

**Types:** 

account

**Dates:** 

1921

Cochrane, R. H.

### Frances Cabaniss Roberts Collection: Series 4, Subseries A, Box 12, Folder 7 Church of Nativity Women's Guild & Mission Fund Ledger Books (2) Image 135 r04a12-07-000-0141 <u>Contents Index About</u>

| 1921 Bishops Salar          | 4A12 |
|-----------------------------|------|
| Jun 6 anit both foril       | 925  |
| 23 From Emeloke             | 100  |
| Re Gamble family            | 5-0  |
|                             | 1525 |
| Levey 1                     | 25   |
| * 16 " "                    | 75   |
| ang 5 ""                    | 270  |
| 19/3                        | 225  |
| 19                          | 75   |
| 4 25                        | 450