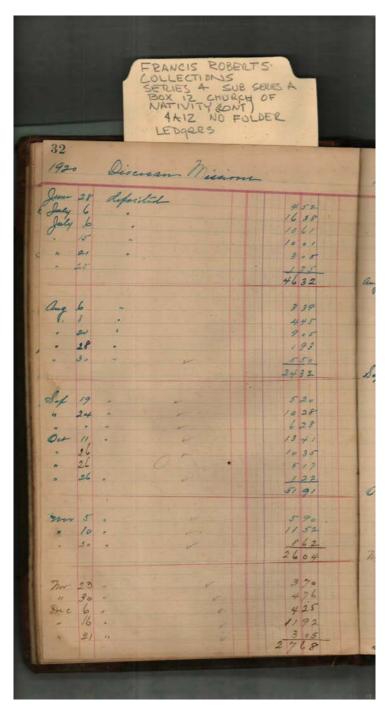

### Church of the Nativity **Names:**

Communion Alms Diocesan Missions Franklin, Lewis B.

**Places:** 

Birmingham, AL Huntsville, AL

**Types:** 

address

Friar St. Mark's School Gamble, Cary, Rev.

Mobile, Alabama Montgomery, AL McQueen, Stewart, Rev. Near East Relief

New York, NY

Orphan's Home Thornton, J. B. Van Hoose, Mr.

Image 42 r04a12-07-000-0047 <u>Contents</u> <u>Index</u> <u>About</u>

Church of the Nativity

Names:

Seaman, E. C., Rev.

Places:

Gadsden, AL