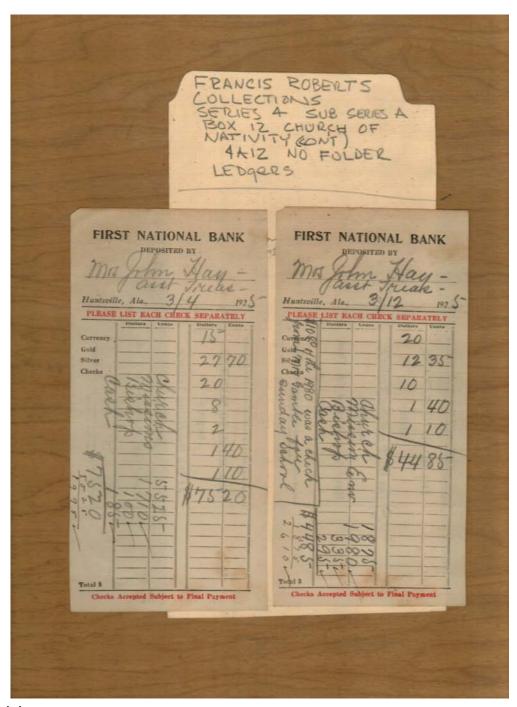

Image 1 r04a12-07-000-0003 Contents Index About

Church of the Nativity Women's Guild

#### Names:

Women's Guild ledger

#### Places:

Huntsville, AL

## **Types:**

ledger cover

#### **Dates:**

1930-

Image 2 r04a12-07-000-0004 <u>Contents</u> <u>Index</u> <u>About</u>

Church of the Nativity Women's Guild

Names:

Davis, Mrs. Gamble, Cary, Mr. Gamble, E., Mrs. Hay, John, Mrs.

Kirkpatrick, Helen, Mrs.