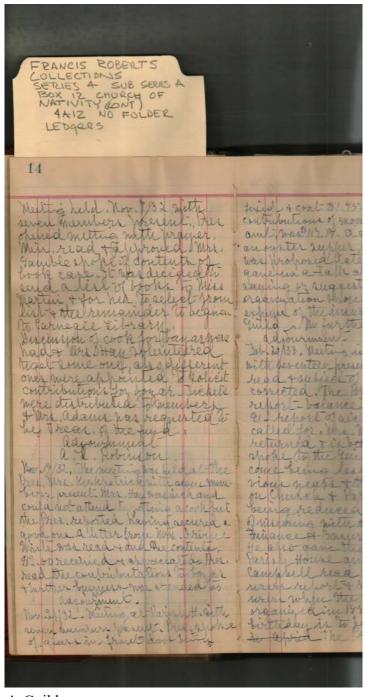

minutes

Dates:

Nov 14, 1932

Nov 7, 1932

Image 21 r04a12-07-000-0025 <u>Contents</u> <u>Index</u> <u>About</u>

Church of the Nativity Women's Guild

Names:

Campbell, Nettie, Gamble, Cary, Mr.

Miss Matthews, Mrs.

Places:

Huntsville, AL

**Types:** 

minutes

**Dates:** 

Feb 20, 1933 Nov 21, 1932

Image 22 r04a12-07-000-0026 Contents Index About