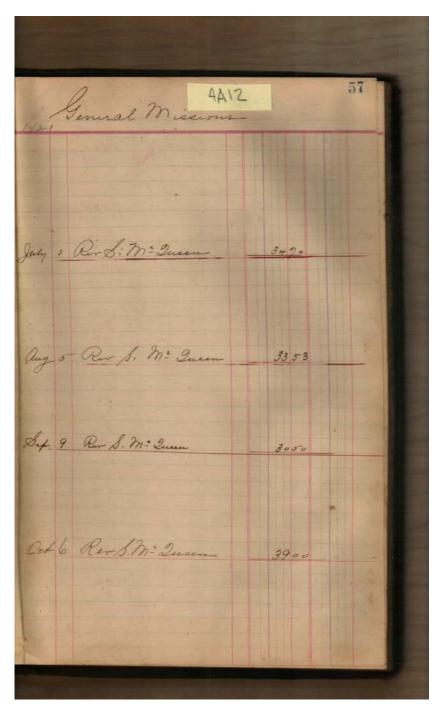

Image 1 r04a12-07-000-0003 Contents Index About

Church of the Nativity Women's Guild

#### Names:

Women's Guild ledger

#### Places:

Huntsville, AL

## **Types:**

ledger cover

#### **Dates:**

1930-

Image 2 r04a12-07-000-0004 <u>Contents</u> <u>Index</u> <u>About</u>

Church of the Nativity Women's Guild

Names:

Davis, Mrs. Gamble, Cary, Mr. Gamble, E., Mrs. Hay, John, Mrs.

Kirkpatrick, Helen, Mrs.