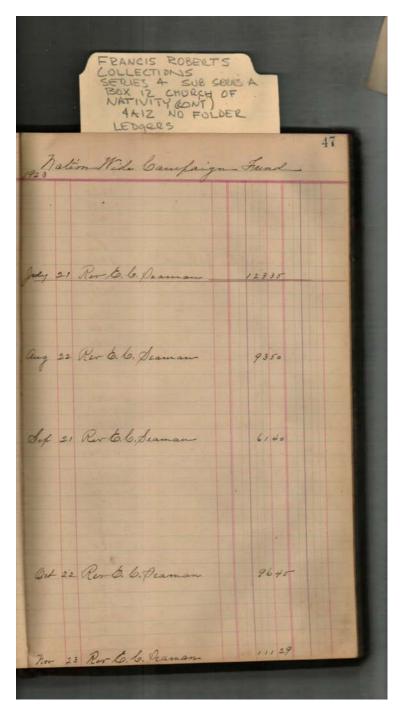

### Church of the Nativity **Names:**

Communion Alms Diocesan Missions Franklin, Lewis B.

**Places:** 

Birmingham, AL Huntsville, AL

**Types:** 

address

Friar St. Mark's School Gamble, Cary, Rev.

Mobile, Alabama Montgomery, AL McQueen, Stewart, Rev. Near East Relief

New York, NY

Orphan's Home Thornton, J. B. Van Hoose, Mr.

Image 42 r04a12-07-000-0047 <u>Contents</u> <u>Index</u> <u>About</u>

Church of the Nativity

Names:

Seaman, E. C., Rev.

Places:

Gadsden, AL

**Types:** 

address