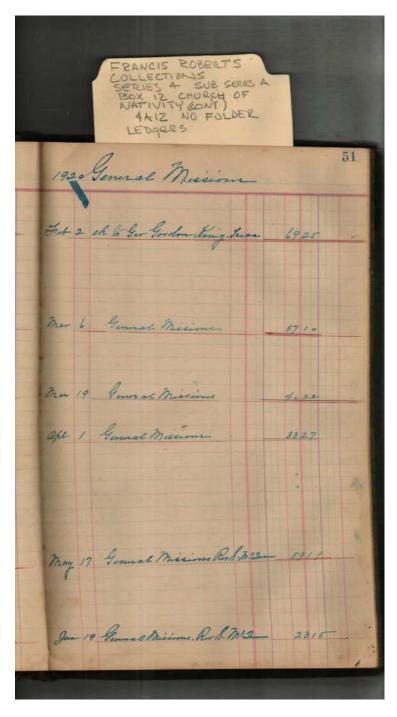

### Church of the Nativity **Names:**

Communion Alms Diocesan Missions Franklin, Lewis B.

**Places:** 

Birmingham, AL Huntsville, AL

**Types:** 

address

Friar St. Mark's School Gamble, Cary, Rev.

Mobile, Alabama Montgomery, AL McQueen, Stewart, Rev. Near East Relief

New York, NY

Orphan's Home Thornton, J. B. Van Hoose, Mr.

Image 42 r04a12-07-000-0047 <u>Contents</u> <u>Index</u> <u>About</u>

Church of the Nativity

Names:

Seaman, E. C., Rev.

Places:

Gadsden, AL

**Types:** 

address