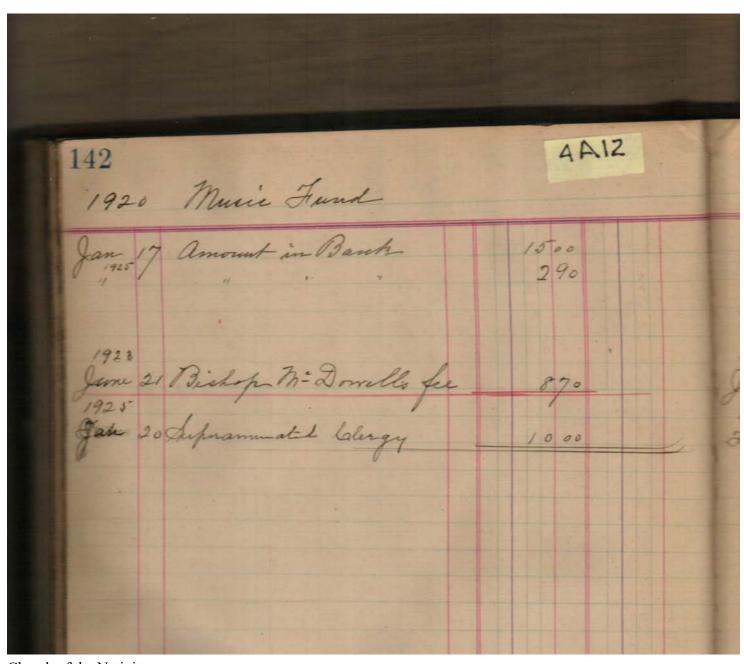

## Frances Cabaniss Roberts Collection: Series 4, Subseries A, Box 12, Folder 7 Church of Nativity Women's Guild & Mission Fund Ledger Books (2) Image 44 r04a12-07-000-0049 Contents Index About

| COLLECT<br>SETZIES<br>BOX 12<br>NATIVI                | CHURCH OF<br>TY (CONT)<br>NO FOLDER                    | 4                                 |                                       |
|-------------------------------------------------------|--------------------------------------------------------|-----------------------------------|---------------------------------------|
| Church dep                                            | inite                                                  | 1                                 | 3                                     |
| 49 14210 M                                            | Jan 25 ah<br>First 5<br>In Holet 1 1 8<br>Ing Lamis 18 | 99 92<br>24 92<br>12 65           | 1 1 1 1 1 1 1 1 1 1 1 1 1 1 1 1 1 1 1 |
| 18 27 47 18 27 47 18 17.89                            | Separt Em 18                                           | +506 [                            | 20                                    |
| 21 32 45<br>21 32 45<br>24 7 14 35<br>2826<br>3190    | Met 29-Rla 1. 3 minutes offe 6 -                       | 4 2115                            | 中龙                                    |
| 17 2975                                               | May 6 4                                                | 47 - 5<br>26 14<br>23 11<br>34 84 | 27                                    |
| Set 1 2716<br>Set 10<br>13 5391<br>19 3400. Area Phil | 19 25 Jens 5 17 Jens 6 17 2 3                          | 3981                              | 722<br>722<br>720<br>047              |
| 1. 291730<br>Det 6.                                   | July brands                                            | 2035                              |                                       |
| 159                                                   | ang 5<br>" 13<br>" 19<br>" 25                          | 25 50<br>47 81<br>28 80<br>45 17  | A Part                                |
| STATE                                                 |                                                        |                                   |                                       |