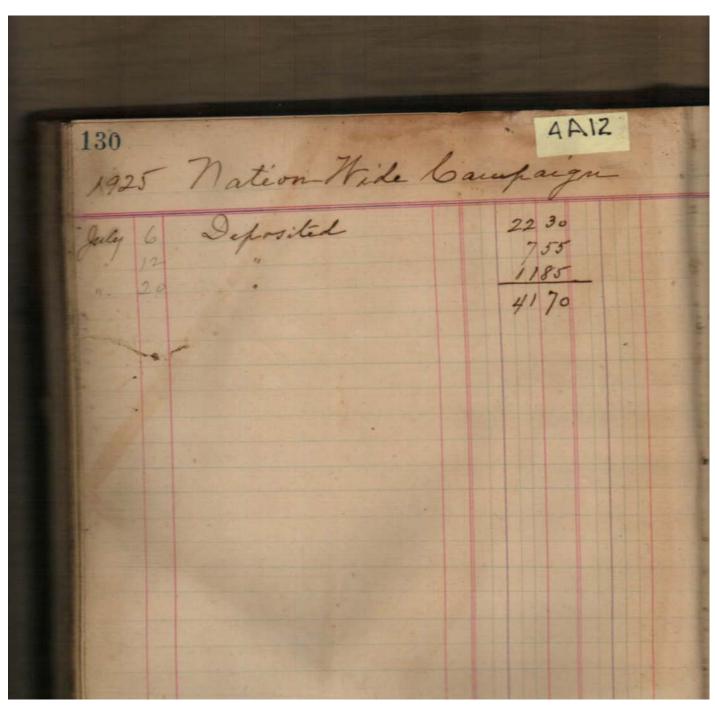

HE PAR | 14400   |

Church of the Nativity

Names:

Nation Wide Campaign Fund

Places:

Huntsville, AL

**Types:** 

account

**Dates:** 

Image 164 r04a12-07-000-0170 <u>Contents</u> <u>Index</u> <u>About</u>



Church of the Nativity

Names:

Nation Wide Campaign Fund

Places:

Huntsville, AL

**Types:** 

account

**Dates:** 

1925

Stoney, J. M.

Image 165 r04a12-07-000-0171 Contents Index About



Church of the Nativity

Names:

Nation Wide Campaign Fund

**Places:** 

Huntsville, AL

**Types:** 

account

**Dates:** 

Image 166 r04a12-07-000-0172 <u>Contents Index About</u>



Church of the Nativity

Names:

Nation Wide Campaign Fund Stoney, J. M.

**Places:** 

Huntsville, AL

**Types:** 

account

**Dates:** 

Image 167 r04a12-07-000-0173 <u>Contents</u> <u>Index</u> <u>About</u>



Church of the Nativity

### Names:

Nation Wide Campaign Fund

### **Places:**

Huntsville, AL

### **Types:**

account

#### **Dates:**

Image 168 r04a12-07-000-0174 <u>Contents</u> <u>Index</u> <u>About</u>



Church of the Nativity

Names:

Nation Wide Campaign Fund Stoney, J. M.

Places:

Huntsville, AL

**Types:** 

account

**Dates:** 

## Frances Cabaniss Roberts Collection: Series 4, Subseries A, Box 12, Folder 7 Church of Nativity Women's Guild & Mission Fund Ledger Books (2) Image 169 r04a12-07-000-0175 Contents Index About

|                                | 4AIZ                |
|--------------------------------|---------------------|
| my First Kational              |                     |
| Jan 12 Balance from Page 88    | 3212                |
| 16 Del roit d