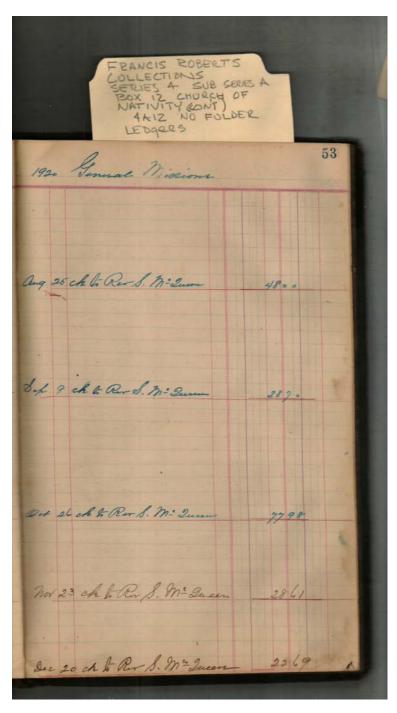

### Frances Cabaniss Roberts Collection: Series 4, Subseries A, Box 12, Folder 7 Church of Nativity Women's Guild & Mission Fund Ledger Books (2) Image 43 r04a12-07-000-0048 Contents Index About

Church of the Nativity

## Frances Cabaniss Roberts Collection: Series 4, Subseries A, Box 12, Folder 7 Church of Nativity Women's Guild & Mission Fund Ledger Books (2) Image 44 r04a12-07-000-0049 Contents Index About

| COLLECT<br>SETZIES<br>BOX 12<br>NATIVI                | CHURCH OF<br>TY (CONT)<br>NO FOLDER                    | 4                                 |                                       |
|-------------------------------------------------------|--------------------------------------------------------|-----------------------------------|---------------------------------------|
| Church dep                                            | inite                                                  | 1                                 | 3                                     |
| 49 14210 M                                            | Jan 25 ah<br>First 5<br>In Holet 1 1 8<br>Ing Lamis 18 | 99 92<br>24 92<br>12 65           | 1 1 1 1 1 1 1 1 1 1 1 1 1 1 1 1 1 1 1 |
| 18 27 47 18 27 47 18 17.89                            | Separt Em 18                                           | +506 [                            | 20                                    |
| 21 32 45<br>21 32 45<br>24 7 14 35<br>2826<br>3190    | Met 29-Rla 1. 3 minutes offe 6 -                       | 4 2115                            | 中龙                                    |
| 17 2975                                               | May 6 4                                                | 47 - 5<br>26 14<br>23 11<br>34 84 | 27                                    |
| Set 1 2716<br>Set 10<br>13 5391<br>19 3400. Area Phil | 19 25 Jens 5 17 Jens 6 17 2 3                          | 3981                              | 722<br>722<br>720<br>047              |
| 1. 291730<br>Det 6.                                   | July brands                                            | 2035                              |                                       |
| 159                                                   | ang 5<br>" 13<br>" 19<br>" 25                          | 25 50<br>47 81<br>28 80<br>45 17  | A Part                                |
| STATE                                                 |                                                        |                                   |                                       |