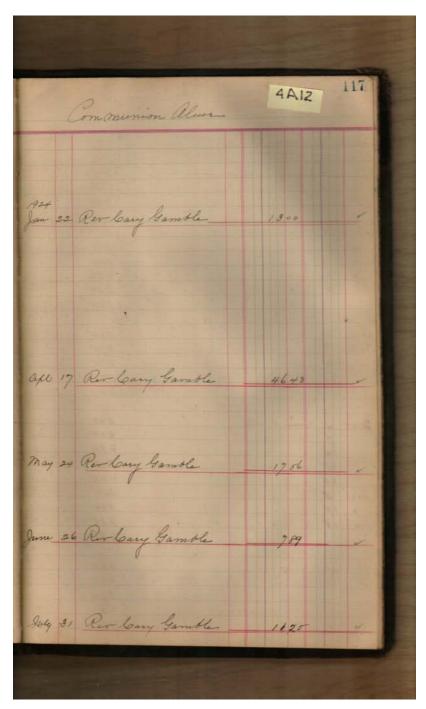

497     |
| . 9               | 628     |
| . 19              | 351     |
|                   | 1756    |
| May 31            |         |
| Jane 11           | 275     |
| . 17              | 224     |
|                   | 290     |
|                   | 10/0/   |
| lacy 3            | 220     |
| * * * * *         | 165     |
| " 19 " .          | 350     |
| " (7 " .          | 385     |
|                   | 1025    |

Church of the Nativity

Names:

Communion Alms

Places:

Huntsville, AL

**Types:** 

account

**Dates:** 

1923-1924

Image 153 r04a12-07-000-0159 <u>Contents</u> <u>Index</u> <u>About</u>



Church of the Nativity

Names:

Communion Alms

Places:

Huntsville, AL

**Types:** 

account

**Dates:** 

Image 154 r04a12-07-000-0160 <u>Contents</u> <u>Index</u> <u>About</u>



Church of the Nativity

Names:

Communion Alms

Places:

Huntsville, AL

**Types:** 

account

**Dates:** 

r04a12-07-000-0161 Image 155 Contents <u>Index</u> About

| 118