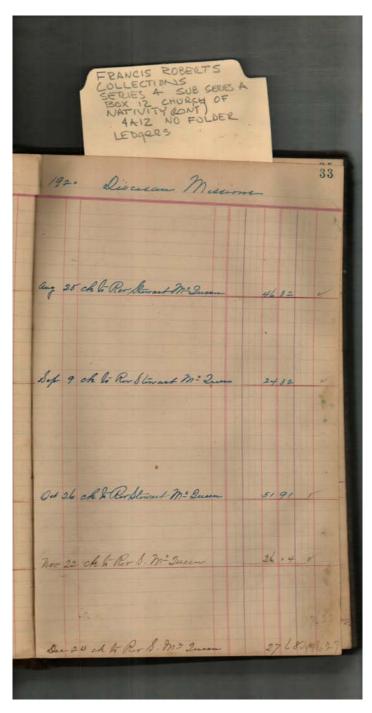

### Church of the Nativity **Names:**

Communion Alms Diocesan Missions Franklin, Lewis B.

**Places:** 

Birmingham, AL Huntsville, AL

**Types:** 

address

Friar St. Mark's School Gamble, Cary, Rev.

Mobile, Alabama Montgomery, AL McQueen, Stewart, Rev. Near East Relief

New York, NY

Orphan's Home Thornton, J. B. Van Hoose, Mr.

Image 42 r04a12-07-000-0047 <u>Contents</u> <u>Index</u> <u>About</u>

Church of the Nativity

Names:

Seaman, E. C., Rev.

Places:

Gadsden, AL