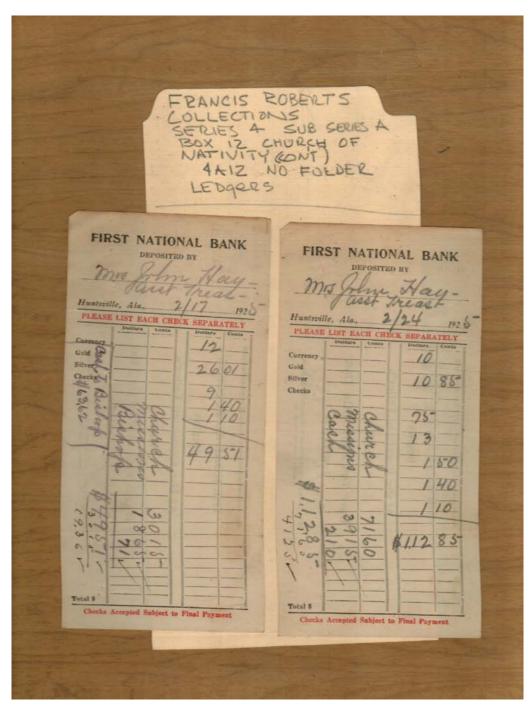

Image 1 r04a12-07-000-0003 Contents Index About

Church of the Nativity Women's Guild

#### Names:

Women's Guild ledger

#### Places:

Huntsville, AL

## **Types:**

ledger cover

#### **Dates:**

1930-

Image 2 r04a12-07-000-0004 <u>Contents</u> <u>Index</u> <u>About</u>

Church of the Nativity Women's Guild

Names:

Davis, Mrs. Gamble, Cary, Mr. Gamble, E., Mrs. Hay, John, Mrs.

Kirkpatrick, Helen, Mrs.