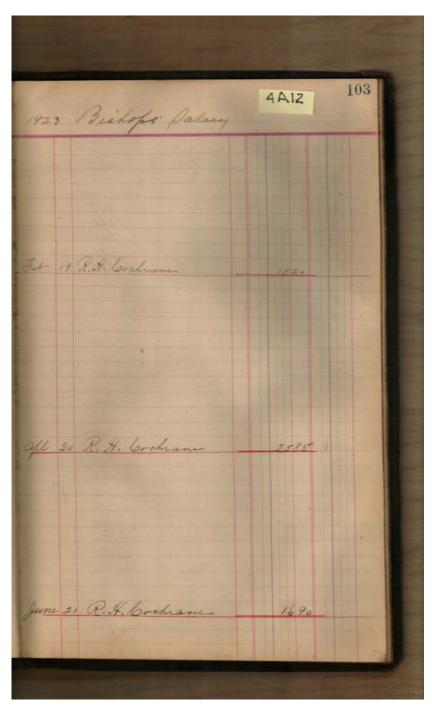

Image 1 r04a12-07-000-0003 Contents Index About

Church of the Nativity Women's Guild

#### Names:

Women's Guild ledger

#### Places:

Huntsville, AL

## **Types:**

ledger cover

#### **Dates:**

1930-

Image 2 r04a12-07-000-0004 <u>Contents</u> <u>Index</u> <u>About</u>

Church of the Nativity Women's Guild

Names:

Davis, Mrs. Gamble, Cary, Mr. Gamble, E., Mrs. Hay, John, Mrs.

Kirkpatrick, Helen, Mrs.