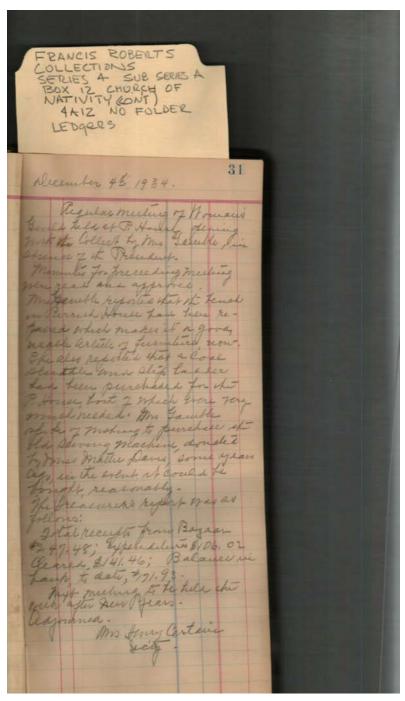

#### **Dates:**

Nov 8, 1934

Image 36 r04a12-07-000-0041 <u>Contents</u> <u>Index</u> <u>About</u>

Church of the Nativity Women's Guild

Names:

Certain, Henry J., Mrs.

Davis, Mattie, Miss Gamble, E., Mrs.

Places:

Huntsville, AL

**Types:** 

minutes

**Dates:** 

Dec 4, 1934

Image 37 r04a12-07-000-0042 <u>Contents</u> <u>Index</u> <u>About</u>

Church of the Nativity Women's Guild

Names: