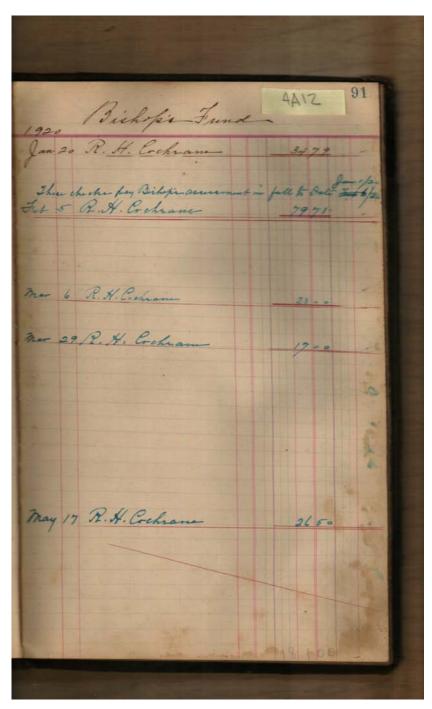

| 1350                       |
| Mar 6 1 .                                         | 2300                       |
| Mar 18 Mrs Gamble + family Collections Muser John | 500                        |
| Mer 25 and from Emeloper<br>Ope 2 Frank Kartham   | 300                        |
| may 2                                             | 350<br>250<br>75<br>450    |
| 17 17                                             | 2650                       |
| Jame .                                            | 240<br>25                  |
| " 18 " 28 anit takon forward                      | 300<br>300<br>200<br>795   |

Church of the Nativity

Names:

Bishop's Fund

Places:

Huntsville, AL

**Types:** 

account

**Dates:** 

Image 130 r04a12-07-000-0136 <u>Contents</u> <u>Index</u> <u>About</u>



Church of the Nativity

Names:

Bishop's Fund

Places:

Huntsville, AL

**Types:** 

account

**Dates:** 

1920

Cochrane, R. H.

### Frances Cabaniss Roberts Collection: Series 4, Subseries A, Box 12, Folder 7 Church of Nativity Women's Guild & Mission Fund Ledger Books (2) Image 131 r04a12-07-000-0137 <u>Contents Index About</u>

| Jam 28 Amit brusht formad 795 July 6 Asperial 125 July 6 Asperial 125  275  Ang 6 . 255  250  250  251  251  255  255  255 | 1920 Bishops Fund                                                                                          | 4412                                                                                  |
|----------------------------------------------------------------------------------------------------------------------------|--------------