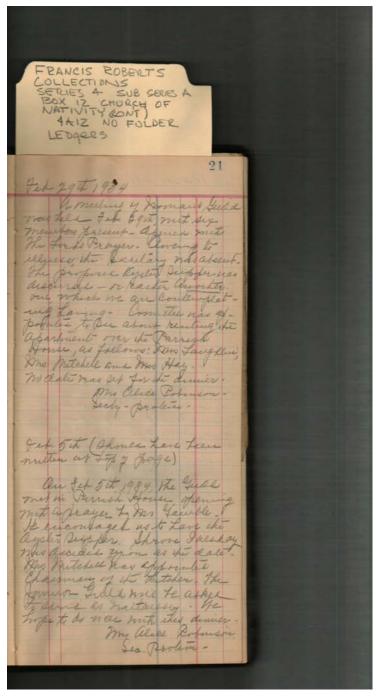

#### **Dates:**

Jan 15, 1934

Image 26 r04a12-07-000-0030 <u>Contents</u> <u>Index</u> <u>About</u>

Church of the Nativity Women's Guild

Names:

Gamble, Cary, Mr. Laughlin, Mrs. Robinson, Alice, Mrs. Hay, John, Mrs. Mitchell, Mrs.

Places:

Huntsville, AL

**Types:** 

minutes

**Dates:** 

Feb 29, 1934 Feb 5, 1934

Image 27 r04a12-07-000-0031 <u>Contents</u> <u>Index</u> <u>About</u>

Church of the Nativity Women's Guild