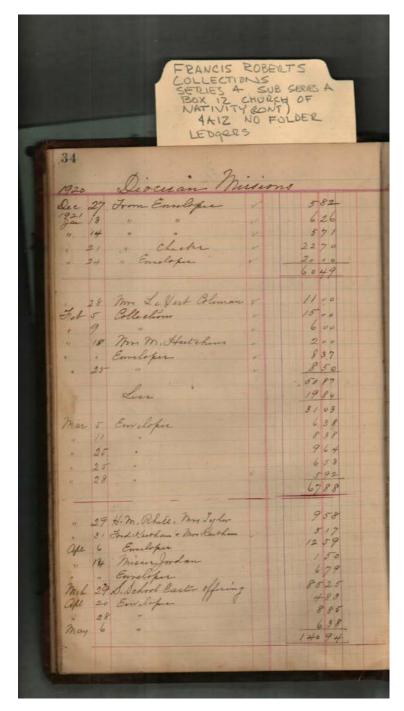

## Frances Cabaniss Roberts Collection: Series 4, Subseries A, Box 12, Folder 7 Church of Nativity Women's Guild & Mission Fund Ledger Books (2) Image 44 r04a12-07-000-0049 Contents Index About

| COLLECT<br>SETZIES<br>BOX 12<br>NATIVI                | CHURCH OF<br>TY (CONT)<br>NO FOLDER                    | 4                                 |                                       |
|-------------------------------------------------------|--------------------------------------------------------|-----------------------------------|---------------------------------------|
| Church dep                                            | inite                                                  | 1                                 | 3                                     |
| 49 14210 M                                            | Jan 25 ah<br>First 5<br>In Holet 1 1 8<br>Ing Lamis 18 | 99 92<br>24 92<br>12 65           | 1 1 1 1 1 1 1 1 1 1 1 1 1 1 1 1 1 1 1 |
| 18 27 47 18 27 47 18 17.89                            | Separt Em 18                                           | +506 [                            | 20                                    |
| 21 32 45<br>21 32 45<br>24 7 14 35<br>2826<br>3190    | Met 29-Rla 1. 3 minutes offe 6 -                       | 4 2115                            | 中龙                                    |
| 17 2975                                               | May 6 4                                                | 47 - 5<br>26 14<br>23 11<br>34 84 | 27                                    |
| Set 1 2716<br>Set 10<br>13 5391<br>19 3400. Area Phil | 19 25 Jens 5 17 Jens 6 17 2 3                          | 3981                              | 722<br>722<br>720<br>047              |
| 1. 291730<br>Det 6.                                   | July brands                                            | 2035                              |                                       |
| 159                                                   | ang 5<br>" 13<br>" 19<br>" 25                          | 25 50<br>47 81<br>28 80<br>45 17  | A Part                                |
| STATE                                                 |                                                        |                                   |                                       |

Church of the Nativity

Names:

Church deposits

Places:

Huntsville, AL

**Types:** 

account

**Dates:** 