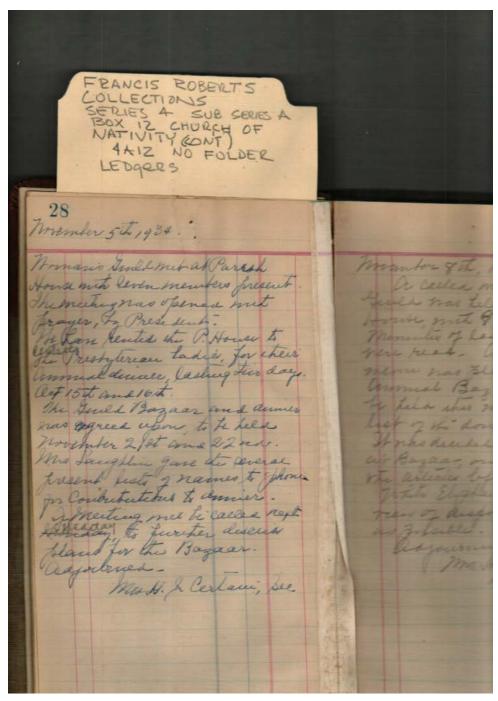

**Dates:** 

Sept 17, 1934

Image 34 r04a12-07-000-0039 <u>Contents</u> <u>Index</u> <u>About</u>

Church of the Nativity Women's Guild

Names:

Certain, Henry J., Mrs.

Laughlin, Mrs.

Places:

Huntsville, AL

**Types:** 

minutes

**Dates:** 

Nov 5, 1934

Image 35 r04a12-07-000-0040 <u>Contents</u> <u>Index</u> <u>About</u>

Church of the Nativity Women's Guild