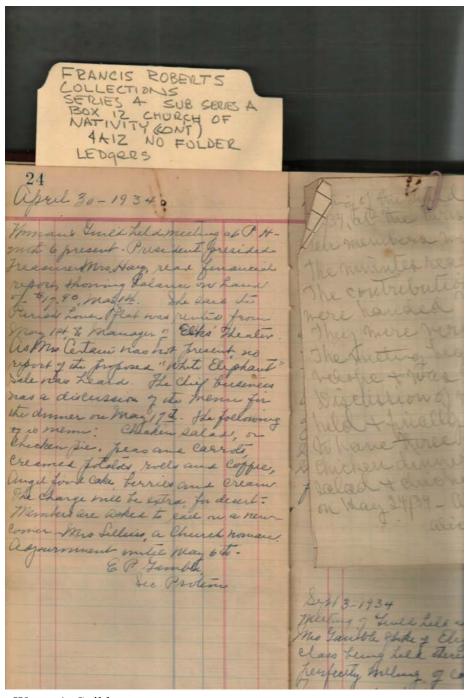

**Dates:** 

April 16, 1934

Mar 22, 1934

Image 28 r04a12-07-000-0032 <u>Contents</u> <u>Index</u> <u>About</u>

Church of the Nativity Women's Guild

Names:

Certain, Mrs. Gamble, E. P., Mrs. Hay, John, Mrs.

Places:

Huntsville, AL

**Types:** 

minutes

**Dates:** 

April 30, 1934

Image 29 r04a12-07-000-0033 <u>Contents</u> <u>Index</u> <u>About</u>

Church of the Nativity Women's Guild

Names: