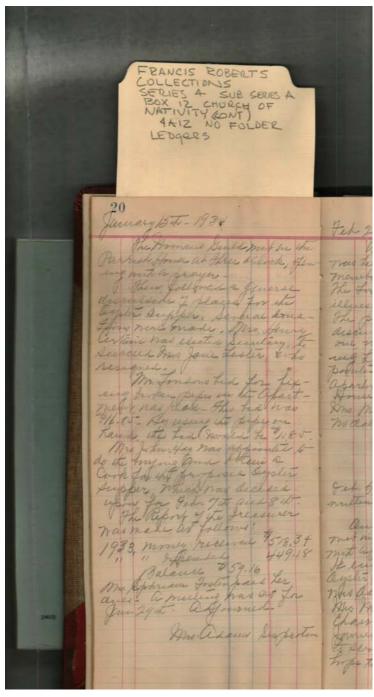

Certain, Henry, Mrs. Gamble, Cary, Mr.

Hay, John, Mrs.

Kirkpatrick, Helen, Mrs.

Lang, Jessie, Mrs.

Places:

Huntsville, AL

**Types:** 

minutes

**Dates:** 

Jan 2, 1934

Image 25 r04a12-07-000-0029 Contents Index About

Church of the Nativity Women's Guild

#### Names:

Adams, Mrs. Certain, Henry, Mrs. Foster, Ephraim Hay, John, Mrs.

Lester, Jane, Mrs. London, Mr.

#### **Places:**

Huntsville, AL

#### **Types:**

minutes

#### **Dates:**

Jan 15, 1934

Image 26 r04a12-07-000-0030 <u>Contents</u> <u>Index</u> <u>About</u>

Church of the Nativity Women's Guild

Names:

Gamble, Cary, Mr. Laughlin, Mrs. Robinson, Alice, Mrs. Hay, John, Mrs. Mitchell, Mrs.