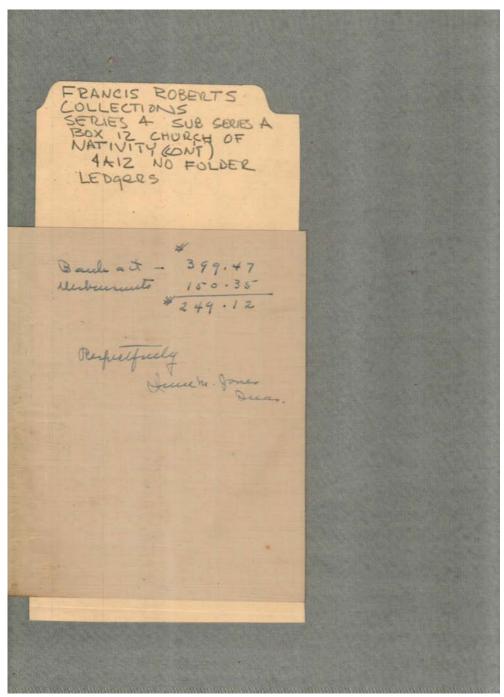

report

**Dates:** 

Image 40 r04a12-07-000-0045 <u>Contents</u> <u>Index</u> <u>About</u>

Church of the Nativity Women's Guild

Names:

Jones, Irene M.

Places:

Huntsville, AL

**Types:** 

report

**Dates:** 

Image 41 r04a12-07-000-0046 Contents Index About