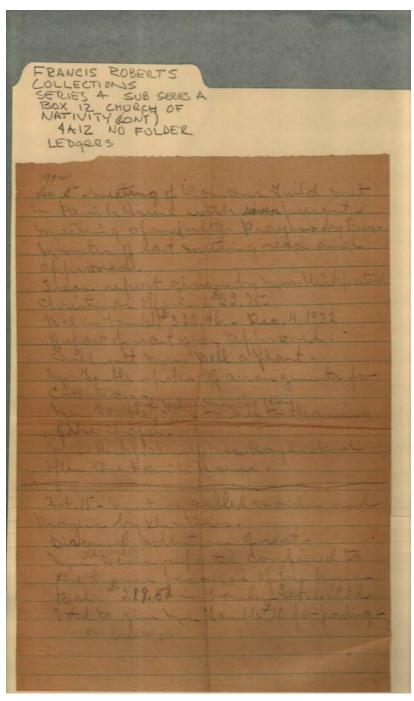

**Places:** 

Huntsville, AL

**Types:** 

minutes

**Dates:** 

Feb 15, 1932

Jan 1932

Image 3 r04a12-07-000-0005 <u>Contents</u> <u>Index</u> <u>About</u>

Church of the Nativity Women's Guild

Names:

Certain, Mrs. Gamble, E., Mrs. Hay, John, Mrs. Laughlin, Mrs. Matthews,

**Places:** 

Huntsville, AL

**Types:** 

minutes

**Dates:** 

Oct 15, 1934

r04a12-07-000-0006 Image 4 **Contents** <u>Index</u> **About** 

Names:

Christian Herald Association

Places:

New Hampshire

**Types:** 

advertisement