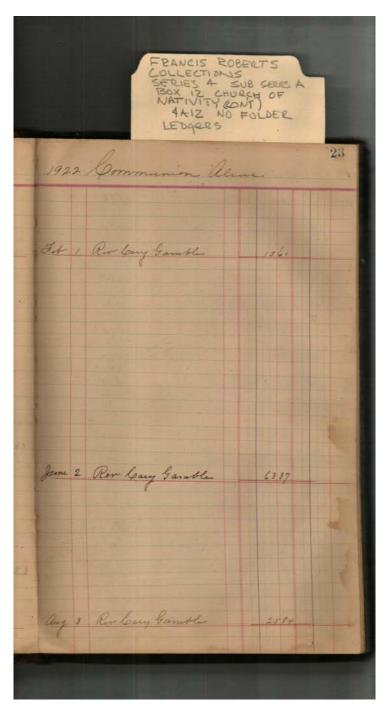

### Church of the Nativity **Names:**

Communion Alms Diocesan Missions Franklin, Lewis B.

**Places:** 

Birmingham, AL Huntsville, AL

**Types:** 

address

Friar St. Mark's School Gamble, Cary, Rev.

Mobile, Alabama Montgomery, AL McQueen, Stewart, Rev. Near East Relief