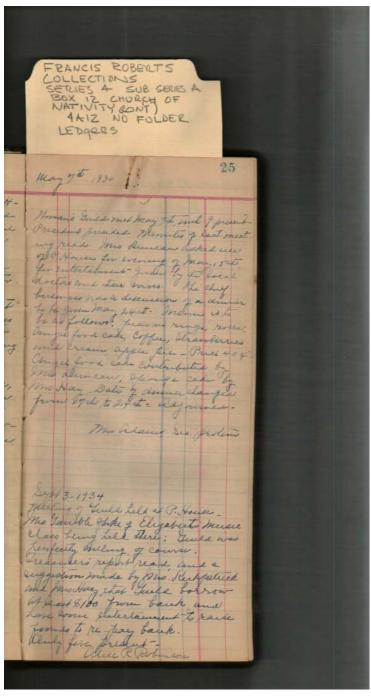

Huntsville, AL

**Types:** 

minutes

**Dates:** 

May 7, 1934

Image 33 r04a12-07-000-0038 Contents Index About

Church of the Nativity Women's Guild

Names: