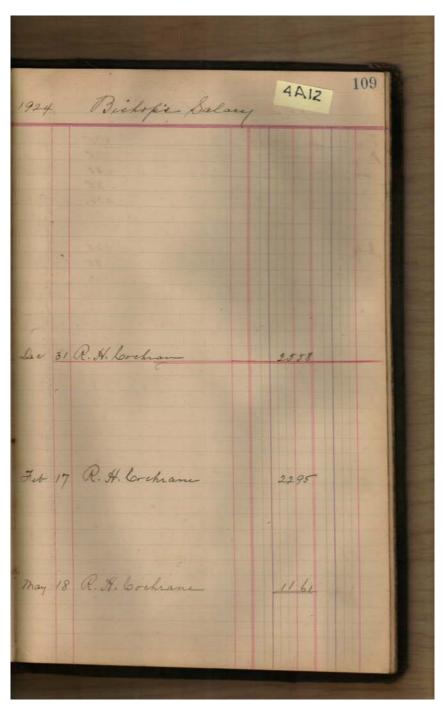

Image 1 r04a12-07-000-0003 Contents Index About

Church of the Nativity Women's Guild

#### Names:

Women's Guild ledger

#### Places:

Huntsville, AL

## **Types:**

ledger cover

#### **Dates:**

1930-

Image 2 r04a12-07-000-0004 <u>Contents</u> <u>Index</u> <u>About</u>

Church of the Nativity Women's Guild

Names:

Davis, Mrs. Gamble, Cary, Mr. Gamble, E., Mrs. Hay, John, Mrs.

Kirkpatrick, Helen, Mrs.