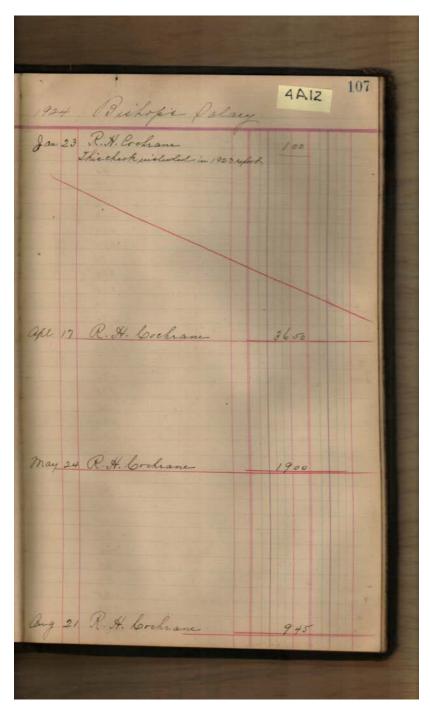

Image 1 r04a12-07-000-0003 Contents Index About

Church of the Nativity Women's Guild

#### Names:

Women's Guild ledger

#### Places:

Huntsville, AL

## **Types:**

ledger cover

#### **Dates:**

1930-

Image 2 r04a12-07-000-0004 <u>Contents</u> <u>Index</u> <u>About</u>

Church of the Nativity Women's Guild

Names:

Davis, Mrs. Gamble, Cary, Mr. Gamble, E., Mrs. Hay, John, Mrs.

Kirkpatrick, Helen, Mrs.