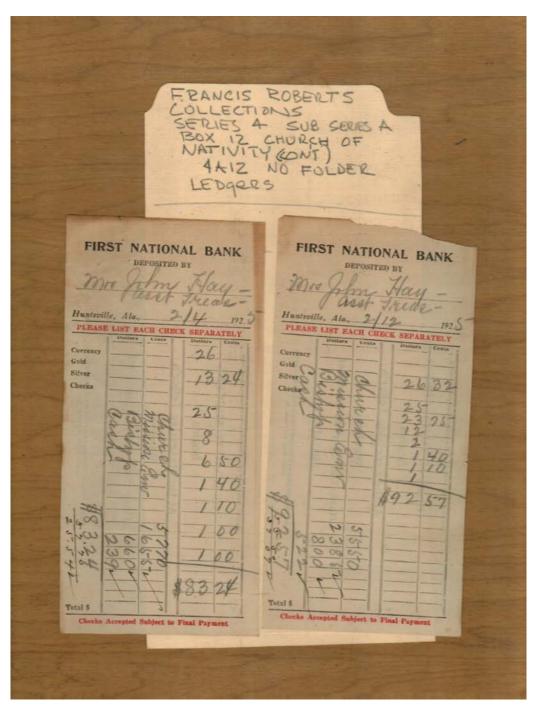

Image 1 r04a12-07-000-0003 Contents Index About

Church of the Nativity Women's Guild

#### Names:

Women's Guild ledger

#### Places:

Huntsville, AL

## **Types:**

ledger cover

#### **Dates:**

1930-

Image 2 r04a12-07-000-0004 <u>Contents</u> <u>Index</u> <u>About</u>

Church of the Nativity Women's Guild

Names:

Davis, Mrs. Gamble, Cary, Mr. Gamble, E., Mrs. Hay, John, Mrs.

Kirkpatrick, Helen, Mrs.