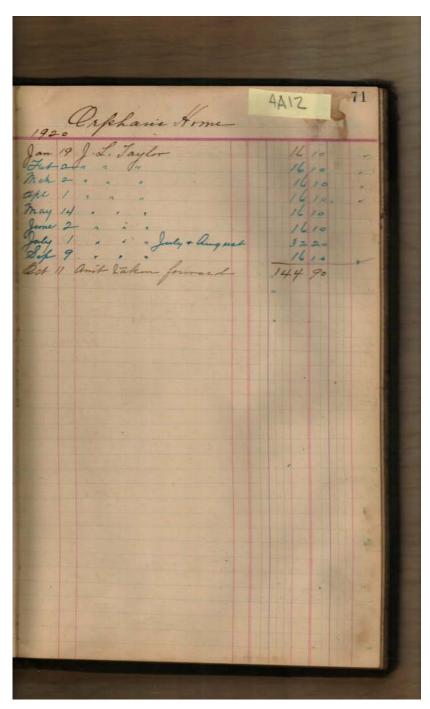

### Church of the Nativity **Names:**

Communion Alms Diocesan Missions Franklin, Lewis B.

**Places:** 

Birmingham, AL Huntsville, AL

**Types:** 

address

Friar St. Mark's School Gamble, Cary, Rev.

Mobile, Alabama Montgomery, AL McQueen, Stewart, Rev. Near East Relief

New York, NY

Orphan's Home Thornton, J. B. Van Hoose, Mr.

Image 42 r04a12-07-000-0047 <u>Contents</u> <u>Index</u> <u>About</u>

Church of the Nativity

Names:

Seaman, E. C., Rev.

Places:

Gadsden, AL