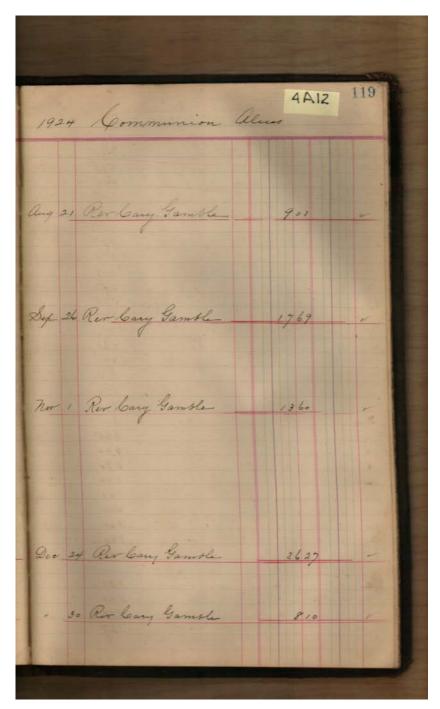

| Name and Address of the Owner, where the Owner, which is the Owner, where the Owner, which is the Owner, where the Owner, which is t |

Church of the Nativity

Names:

Communion Alms

Places:

Huntsville, AL

**Types:** 

account

**Dates:** 

Image 156 r04a12-07-000-0162 <u>Contents</u> <u>Index</u> <u>About</u>



Church of the Nativity

Names:

Communion Alms

Gamble, Cary, Rev.

Places:

Huntsville, AL

**Types:** 

account

**Dates:** 

## Frances Cabaniss Roberts Collection: Series 4, Subseries A, Box 12, Folder 7 Church of Nativity Women's Guild & Mission Fund Ledger Books (2) Image 157 r04a12-07-000-0163 <u>Contents</u> <u>Index</u> <u>About</u>

| 120