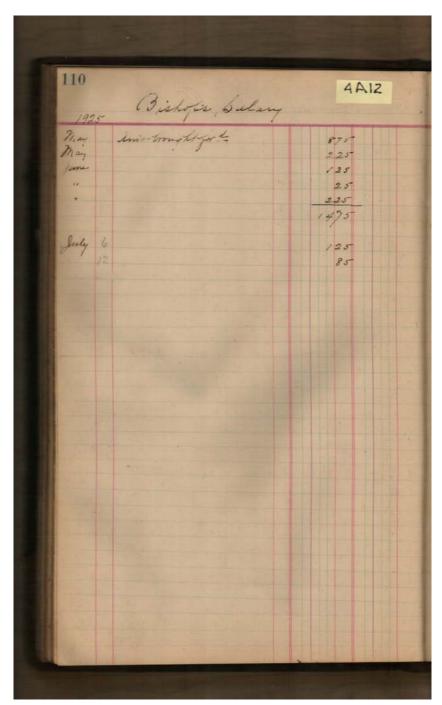

Image 1 r04a12-07-000-0003 Contents Index About

Church of the Nativity Women's Guild

#### Names:

Women's Guild ledger

#### Places:

Huntsville, AL

## **Types:**

ledger cover

#### **Dates:**

1930-

Image 2 r04a12-07-000-0004 <u>Contents</u> <u>Index</u> <u>About</u>

Church of the Nativity Women's Guild

Names:

Davis, Mrs. Gamble, Cary, Mr. Gamble, E., Mrs. Hay, John, Mrs.

Kirkpatrick, Helen, Mrs.