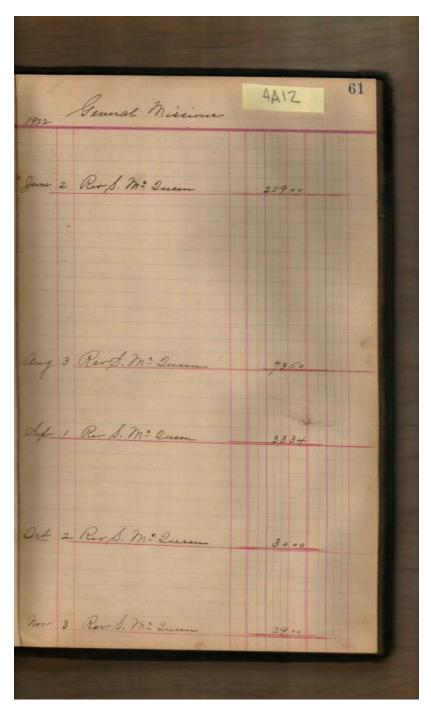

Image 1 r04a12-07-000-0003 Contents Index About

Church of the Nativity Women's Guild

#### Names:

Women's Guild ledger

#### Places:

Huntsville, AL

## **Types:**

ledger cover

#### **Dates:**

1930-

Image 2 r04a12-07-000-0004 <u>Contents</u> <u>Index</u> <u>About</u>

Church of the Nativity Women's Guild

Names:

Davis, Mrs. Gamble, Cary, Mr. Gamble, E., Mrs. Hay, John, Mrs.

Kirkpatrick, Helen, Mrs.