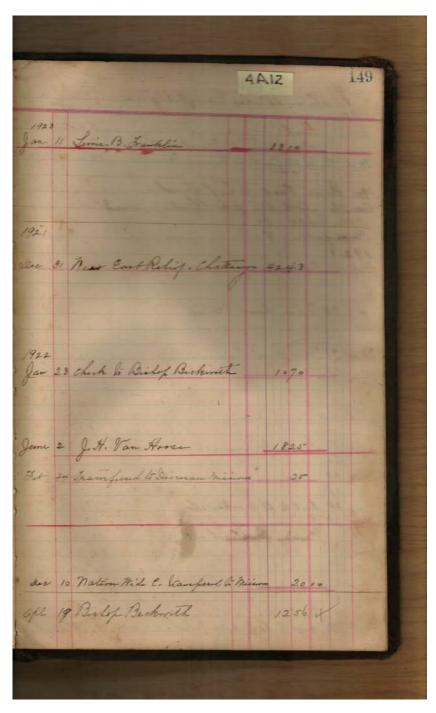

### Church of the Nativity **Names:**

Communion Alms Diocesan Missions Franklin, Lewis B.

**Places:** 

Birmingham, AL Huntsville, AL

**Types:** 

address

Friar St. Mark's School Gamble, Cary, Rev.

Mobile, Alabama Montgomery, AL McQueen, Stewart, Rev. Near East Relief

New York, NY

Orphan's Home Thornton, J. B. Van Hoose, Mr.

Image 42 r04a12-07-000-0047 <u>Contents</u> <u>Index</u> <u>About</u>

Church of the Nativity

Names:

Seaman, E. C., Rev.

Places:

Gadsden, AL