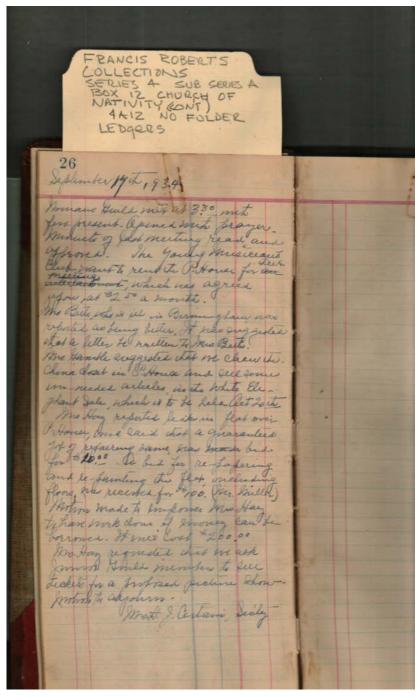

Betts, Mrs.

Certain, Henry J., Mrs.

Gamble, E., Mrs. Hay, John, Mrs.

Miller, Mr.

Places:

Huntsville, AL

**Types:** 

minutes

**Dates:** 

Sept 17, 1934

Image 34 r04a12-07-000-0039 <u>Contents</u> <u>Index</u> <u>About</u>

Church of the Nativity Women's Guild

Names:

Certain, Henry J., Mrs.

Laughlin, Mrs.

Places: