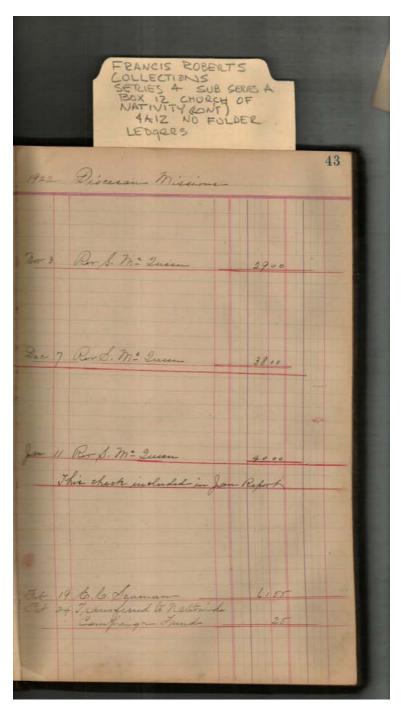

### Church of the Nativity **Names:**

Communion Alms Diocesan Missions Franklin, Lewis B.

**Places:** 

Birmingham, AL Huntsville, AL

**Types:** 

address

Friar St. Mark's School Gamble, Cary, Rev.

Mobile, Alabama Montgomery, AL McQueen, Stewart, Rev. Near East Relief

New York, NY

Orphan's Home Thornton, J. B. Van Hoose, Mr.

Image 42 r04a12-07-000-0047 <u>Contents</u> <u>Index</u> <u>About</u>

Church of the Nativity

Names:

Seaman, E. C., Rev.

Places:

Gadsden, AL