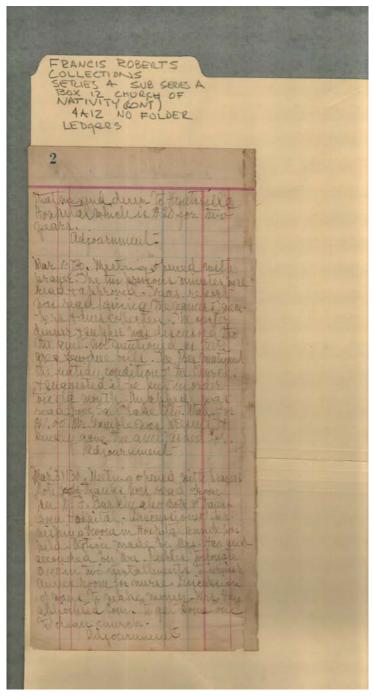

**Types:** 

minutes

**Dates:** 

Nov 30

Image 7 r04a12-07-000-0010 <u>Contents</u> <u>Index</u> <u>About</u>

Church of the Nativity Women's Guild

Names:

Dillard, A., Mrs. Gamble, Cary, Mr.

Kirkpatrick, Helen, Mrs.

Wilson, Mrs.

**Places:** 

Huntsville, AL

**Types:** 

minutes

**Dates:** 

Feb 16, 1930

Feb 8, 1930

Image 8 r04a12-07-000-0011 <u>Contents</u> <u>Index</u> <u>About</u>

Church of the Nativity Women's Guild

Names:

Burkly, W. F. Gamble, Cary, Mr. Hay, John, Mrs. Peebles, Mrs.

Places:

Huntsville, AL