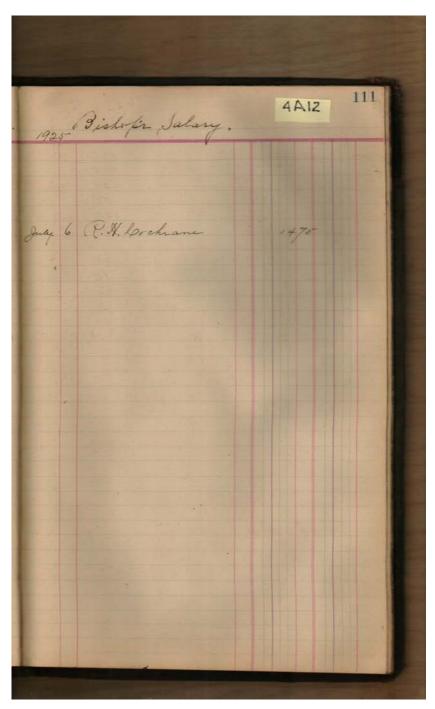

| 330    |
| apr 27 .            | 325    |
|                     | 1161   |
|                     |        |
| may                 | 435    |
|                     | 225    |
| dres by             | 228    |
| would taken growing | 875    |

Church of the Nativity

Names:

Bishop's Salary

Places:

Huntsville, AL

**Types:** 

account

**Dates:** 

1924-1925

Image 149 r04a12-07-000-0155 <u>Contents</u> <u>Index</u> <u>About</u>



Church of the Nativity

Names:

Bishop's Salary

Places:

Huntsville, AL

**Types:** 

account

**Dates:** 

1924-1925

Cochrane, R. H.

Image 150 r04a12-07-000-0156 Contents Index About



Church of the Nativity

Names:

Bishop's Salary

**Places:** 

Huntsville, AL

**Types:** 

account

**Dates:** 

Image 151 r04a12-07-000-0157 <u>Contents Index About</u>



Church of the Nativity

Names:

Bishop's Salary

**Places:** 

Huntsville, AL

**Types:** 

account

**Dates:** 

1925

Cochrane, R. H.

Image 152 r04a12-07-000-0158 Contents Index About

| 116               | 4A12    |
|-------------------|---------|
| Communion a       | llem    |
| Dec 28 From Plate |         |
| 31                | 3/7     |
| Jan 14            | 128     |
| * 10 H            | 243     |
| 22                | 240     |
|                   | 1300    |
| Jan 30 " -        |         |
| Feb 5             | 3.90    |
| 13 .              | 320     |
| . 25              | 1112    |
| Mich 10           | 319     |
| . 26              | 574     |
| apl 8 ,           | 552     |
|                   | 551     |
| . // .            | 635 464 |
|                   | 4643    |
|