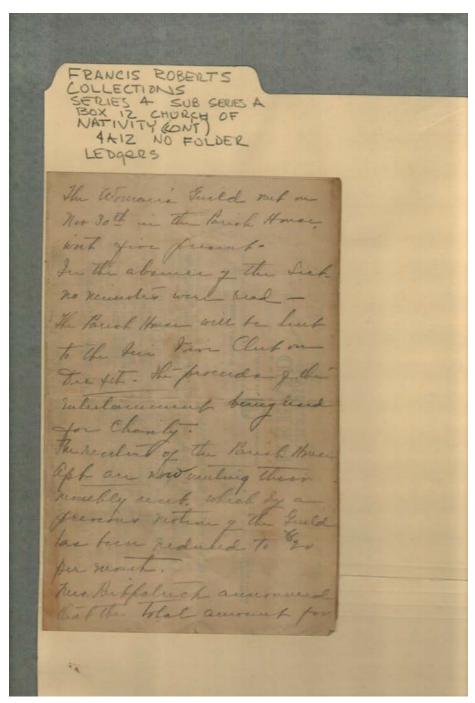

Image 1 r04a12-07-000-0003 Contents Index About

Church of the Nativity Women's Guild

#### Names:

Women's Guild ledger

#### Places:

Huntsville, AL

## **Types:**

ledger cover

#### **Dates:**

1930-

Image 2 r04a12-07-000-0004 <u>Contents</u> <u>Index</u> <u>About</u>

Church of the Nativity Women's Guild

Names:

Davis, Mrs. Gamble, Cary, Mr. Gamble, E., Mrs. Hay, John, Mrs.

Kirkpatrick, Helen, Mrs.