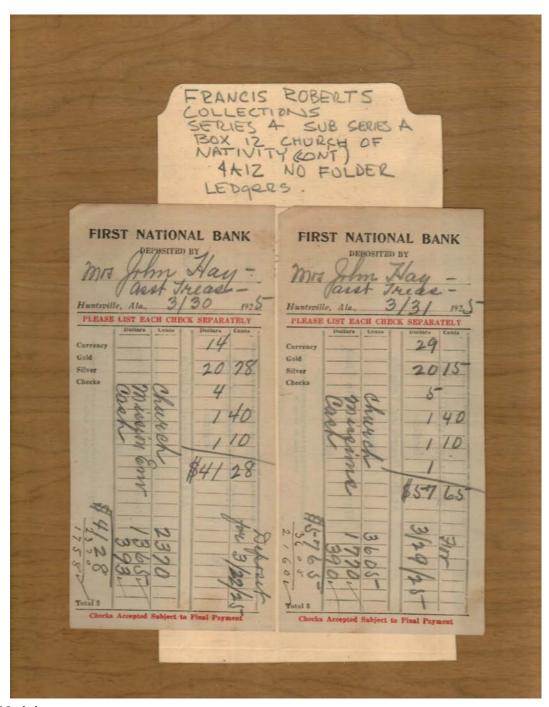

Image 1 r04a12-07-000-0003 Contents Index About

Church of the Nativity Women's Guild

#### Names:

Women's Guild ledger

#### Places:

Huntsville, AL

## **Types:**

ledger cover

#### **Dates:**

1930-

Image 2 r04a12-07-000-0004 <u>Contents</u> <u>Index</u> <u>About</u>

Church of the Nativity Women's Guild

Names:

Davis, Mrs. Gamble, Cary, Mr. Gamble, E., Mrs. Hay, John, Mrs.

Kirkpatrick, Helen, Mrs.