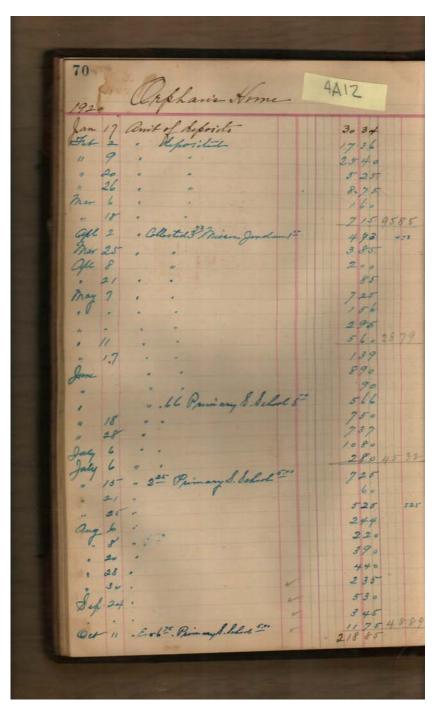

### Church of the Nativity **Names:**

Communion Alms Diocesan Missions Franklin, Lewis B.

**Places:** 

Birmingham, AL Huntsville, AL

**Types:** 

address

Friar St. Mark's School Gamble, Cary, Rev.

Mobile, Alabama Montgomery, AL McQueen, Stewart, Rev. Near East Relief

New York, NY

Orphan's Home Thornton, J. B. Van Hoose, Mr.

Image 42 r04a12-07-000-0047 <u>Contents</u> <u>Index</u> <u>About</u>

Church of the Nativity

Names:

Seaman, E. C., Rev.

Places:

Gadsden, AL