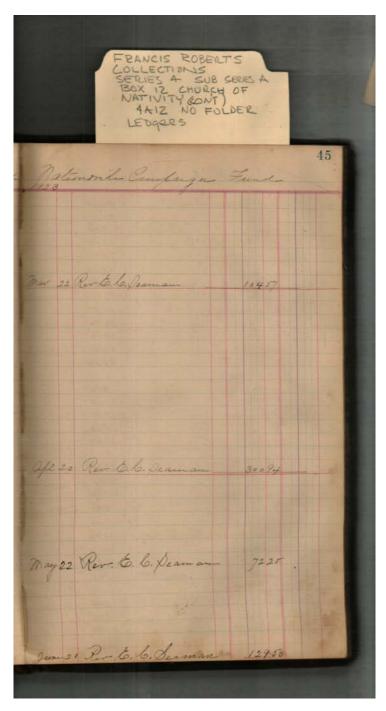

### Church of the Nativity **Names:**

Communion Alms Diocesan Missions Franklin, Lewis B.

**Places:** 

Birmingham, AL Huntsville, AL

**Types:** 

address

Friar St. Mark's School Gamble, Cary, Rev.

Mobile, Alabama Montgomery, AL McQueen, Stewart, Rev. Near East Relief

New York, NY

Orphan's Home Thornton, J. B. Van Hoose, Mr.

Image 42 r04a12-07-000-0047 <u>Contents</u> <u>Index</u> <u>About</u>

Church of the Nativity

Names:

Seaman, E. C., Rev.

Places:

Gadsden, AL

**Types:** 

address