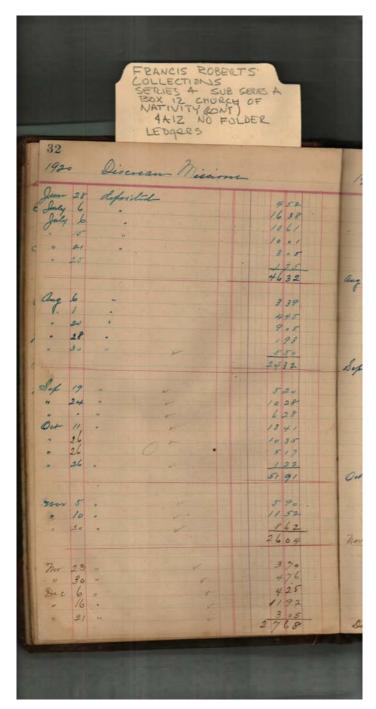

### Church of the Nativity **Names:**

Communion Alms Diocesan Missions Franklin, Lewis B.

**Places:** 

Birmingham, AL Huntsville, AL

**Types:** 

address

Friar St. Mark's School Gamble, Cary, Rev.

Mobile, Alabama Montgomery, AL McQueen, Stewart, Rev. Near East Relief

New York, NY

Orphan's Home Thornton, J. B. Van Hoose, Mr.

Image 42 r04a12-07-000-0047 <u>Contents</u> <u>Index</u> <u>About</u>

Church of the Nativity

Names:

Seaman, E. C., Rev.

Places:

Gadsden, AL