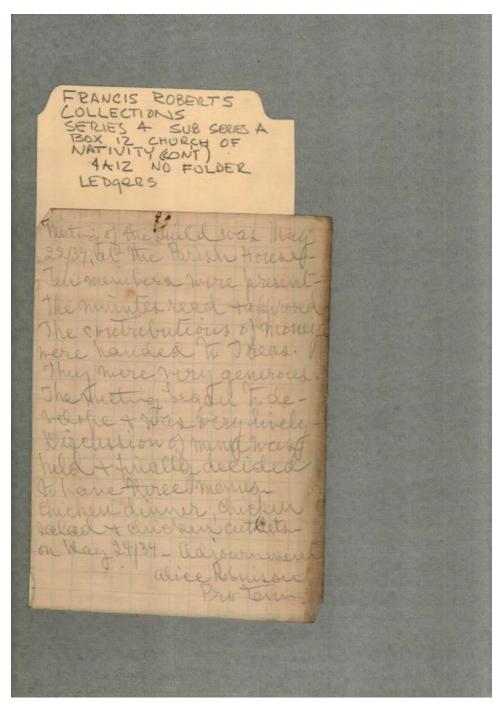

minutes

**Dates:** 

May 22, 1934

Image 32 r04a12-07-000-0037 <u>Contents</u> <u>Index</u> <u>About</u>

Church of the Nativity Women's Guild

Names:

Adams, Mrs. Duncan, Mrs. Hay, John, Mrs.

Places: