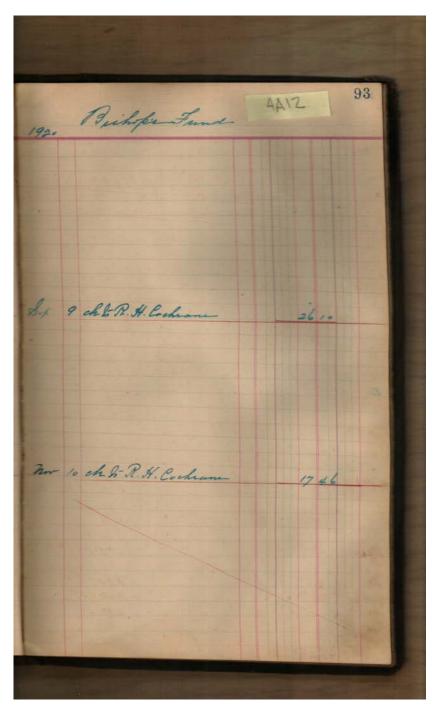

| June 28 Anit brown ht formand July 6 Asposibil-  25  Ang 6  35  35  11  24  24  24  24  24  24  24  24  24 | 125<br>125<br>30<br>50<br>275<br>385<br>250<br>225<br>25<br>26 10<br>25<br>100<br>150 |
|                                                                                                                            | 26 ·                                                                                                       | 150<br>321<br>850                                                                     |

Church of the Nativity

Names:

Bishop's Fund

Places:

Huntsville, AL

**Types:** 

account

**Dates:** 

Image 132 r04a12-07-000-0138 <u>Contents</u> <u>Index</u> <u>About</u>



Church of the Nativity

Names:

Bishop's Fund

Cochrane, R. H.

Places:

Huntsville, AL

**Types:** 

account

**Dates:** 

### Frances Cabaniss Roberts Collection: Series 4, Subseries A, Box 12, Folder 7 Church of Nativity Women's Guild & Mission Fund Ledger Books (2) Image 133 r04a12-07-000-0139 <u>Contents Index About</u>

| 94                                | 1     |
|-----------------------------------|-------|
| 1921 Dichop Fund                  | 4AIZ  |
| 1721 1 Kjohtpa Mend               |       |
| Jan & amt from the ford           | 960   |
| " 13 From Enveloper "             | 85    |
| " 14 " " P V                      | 177   |
| " " " Woman Guila "               | 52 72 |
| The completes assessment for 1920 | 6494  |
| 1921                              |       |
| Jan 21.