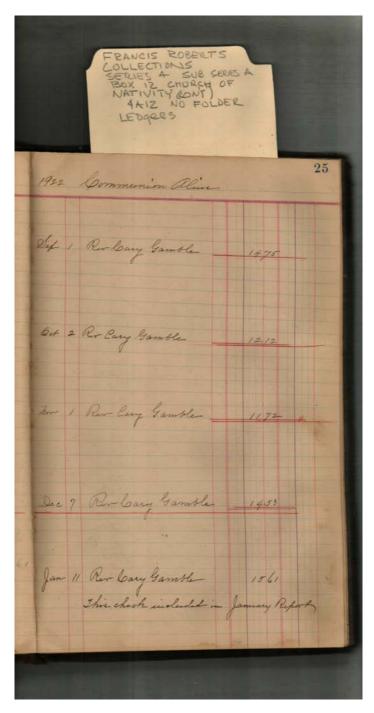

### Church of the Nativity **Names:**

Communion Alms Diocesan Missions Franklin, Lewis B.

**Places:** 

Birmingham, AL Huntsville, AL

**Types:** 

address

Friar St. Mark's School Gamble, Cary, Rev.

Mobile, Alabama Montgomery, AL McQueen, Stewart, Rev. Near East Relief