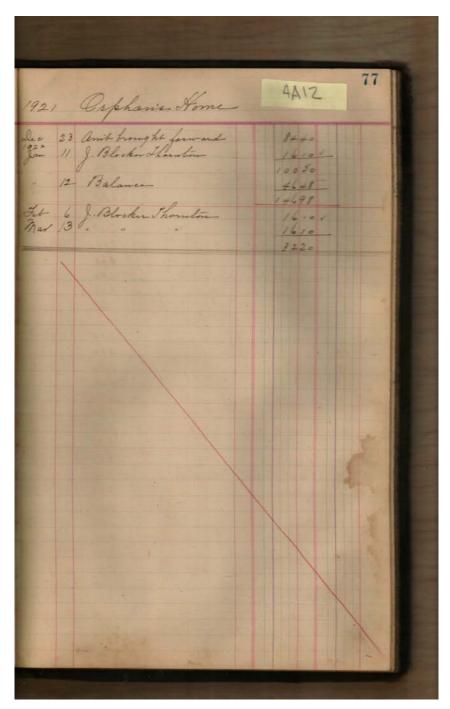

### Church of the Nativity **Names:**

Communion Alms Diocesan Missions Franklin, Lewis B.

**Places:** 

Birmingham, AL Huntsville, AL

**Types:** 

address

Friar St. Mark's School Gamble, Cary, Rev.

Mobile, Alabama Montgomery, AL McQueen, Stewart, Rev. Near East Relief

New York, NY

Orphan's Home Thornton, J. B. Van Hoose, Mr.

Image 42 r04a12-07-000-0047 <u>Contents</u> <u>Index</u> <u>About</u>

Church of the Nativity

Names:

Seaman, E. C., Rev.

Places:

Gadsden, AL