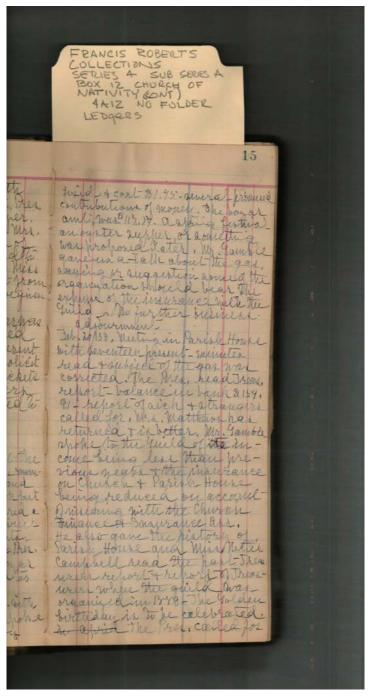

Church of the Nativity Women's Guild

Names:

Certain, Mrs. Gamble, E., Mrs. Hay, John, Mrs. Laughlin, Mrs. Matthews,

**Places:** 

Huntsville, AL

**Types:** 

minutes

**Dates:** 

Oct 15, 1934

r04a12-07-000-0006 Image 4 **Contents** <u>Index</u> **About** 

Names:

Christian Herald Association

Places:

New Hampshire

**Types:** 

advertisement