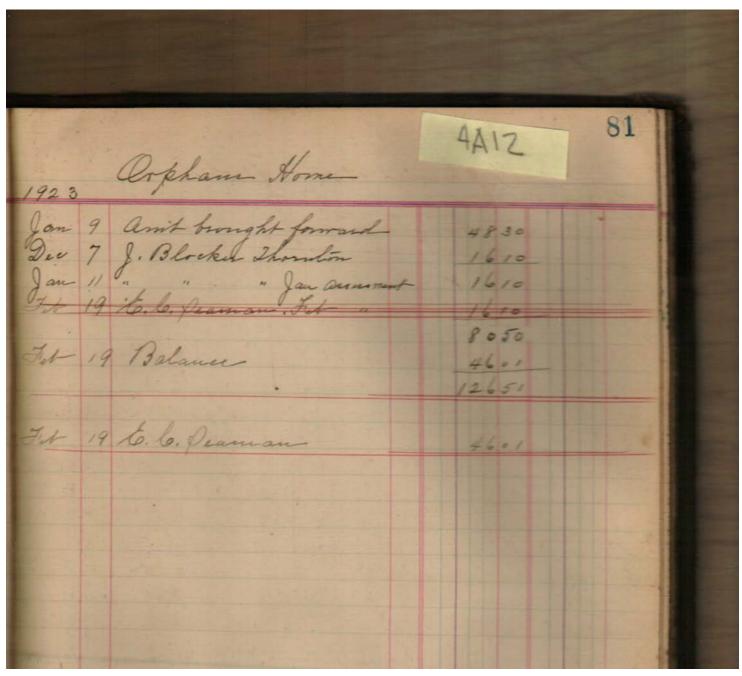

### Church of the Nativity **Names:**

Communion Alms Diocesan Missions Franklin, Lewis B.

**Places:** 

Birmingham, AL Huntsville, AL

**Types:** 

address

Friar St. Mark's School Gamble, Cary, Rev.

Mobile, Alabama Montgomery, AL McQueen, Stewart, Rev. Near East Relief

New York, NY

Orphan's Home Thornton, J. B. Van Hoose, Mr.

Image 42 r04a12-07-000-0047 <u>Contents</u> <u>Index</u> <u>About</u>

Church of the Nativity

Names:

Seaman, E. C., Rev.

Places:

Gadsden, AL