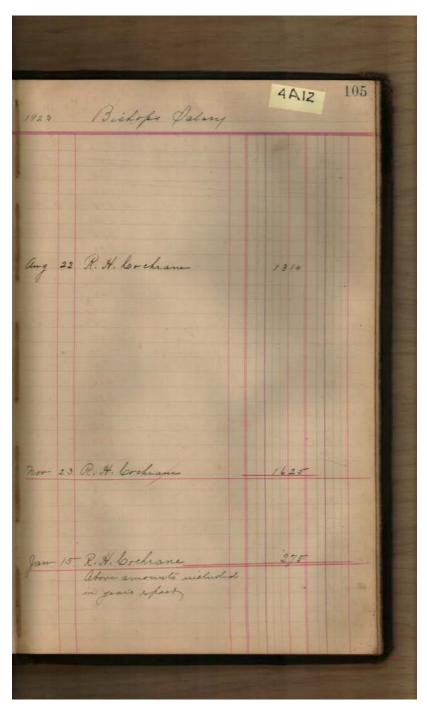

Image 1 r04a12-07-000-0003 Contents Index About

Church of the Nativity Women's Guild

#### Names:

Women's Guild ledger

#### Places:

Huntsville, AL

## **Types:**

ledger cover

#### **Dates:**

1930-

Image 2 r04a12-07-000-0004 <u>Contents</u> <u>Index</u> <u>About</u>

Church of the Nativity Women's Guild

Names:

Davis, Mrs. Gamble, Cary, Mr. Gamble, E., Mrs. Hay, John, Mrs.

Kirkpatrick, Helen, Mrs.