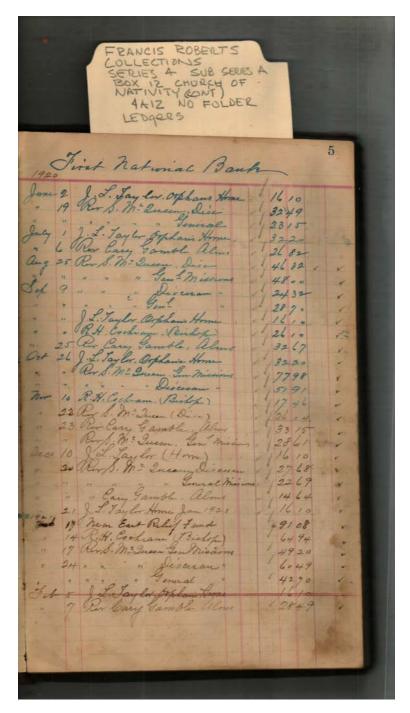

Image 45 r04a12-07-000-0050 Contents Index About

Church of the Nativity

Names:

Church deposits

Places:

Huntsville, AL

**Types:** 

account

**Dates:** 