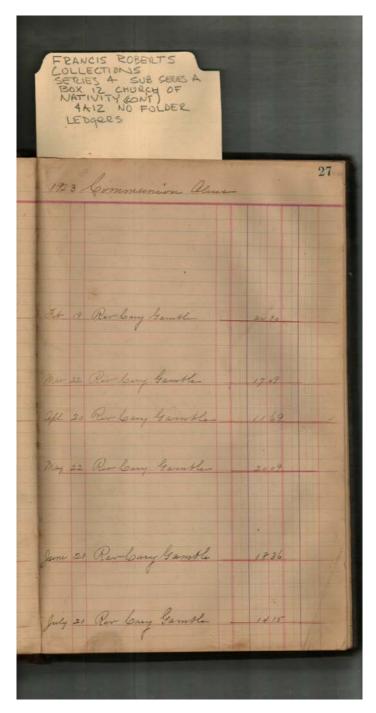

### Church of the Nativity **Names:**

Communion Alms Diocesan Missions Franklin, Lewis B.

**Places:** 

Birmingham, AL Huntsville, AL

**Types:** 

address

Friar St. Mark's School Gamble, Cary, Rev.

Mobile, Alabama Montgomery, AL McQueen, Stewart, Rev. Near East Relief