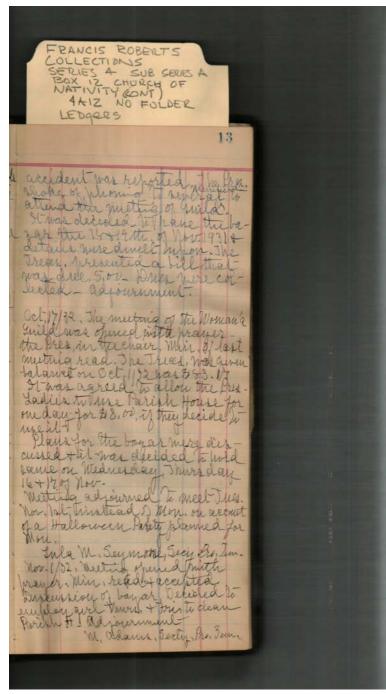

Church of the Nativity Women's Guild

Names:

Adams, Mrs. Driver, Mrs.

Gamble, E., Mrs. Hay, John, Mrs.

Kinney, Mrs. Martin, Miss Robison, A. L., Mrs.

Places:

Huntsville, AL

**Types:** 

minutes

Dates:

Nov 14, 1932

Nov 7, 1932

Image 21 r04a12-07-000-0025 <u>Contents</u> <u>Index</u> <u>About</u>

Church of the Nativity Women's Guild

Names:

Campbell, Nettie, Gamble, Cary, Mr.