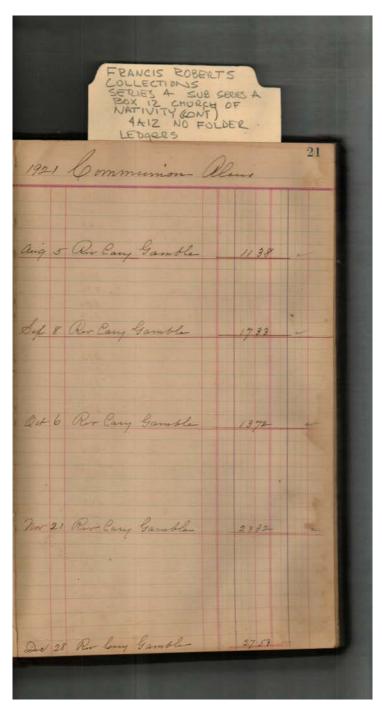

### Church of the Nativity **Names:**

Communion Alms Diocesan Missions Franklin, Lewis B.

**Places:** 

Birmingham, AL Huntsville, AL

**Types:** 

address

Friar St. Mark's School Gamble, Cary, Rev.

Mobile, Alabama Montgomery, AL McQueen, Stewart, Rev. Near East Relief