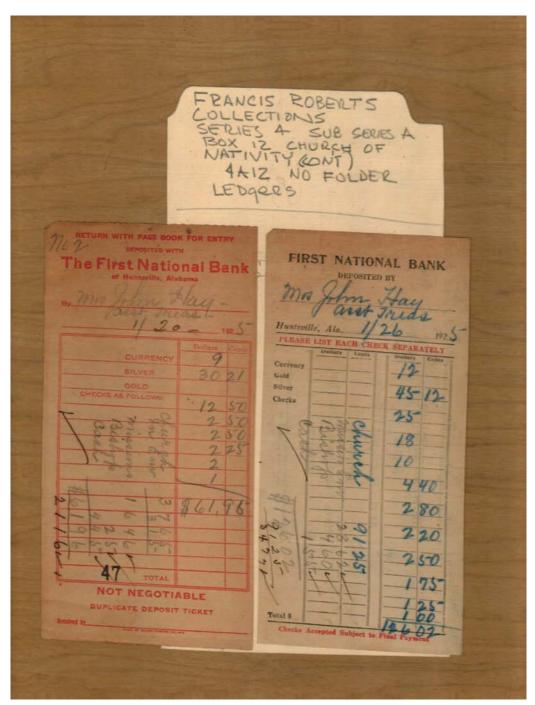

Image 1 r04a12-07-000-0003 Contents Index About

Church of the Nativity Women's Guild

#### Names:

Women's Guild ledger

#### Places:

Huntsville, AL

## **Types:**

ledger cover

#### **Dates:**

1930-

Image 2 r04a12-07-000-0004 <u>Contents</u> <u>Index</u> <u>About</u>

Church of the Nativity Women's Guild

Names:

Davis, Mrs. Gamble, Cary, Mr. Gamble, E., Mrs. Hay, John, Mrs.

Kirkpatrick, Helen, Mrs.