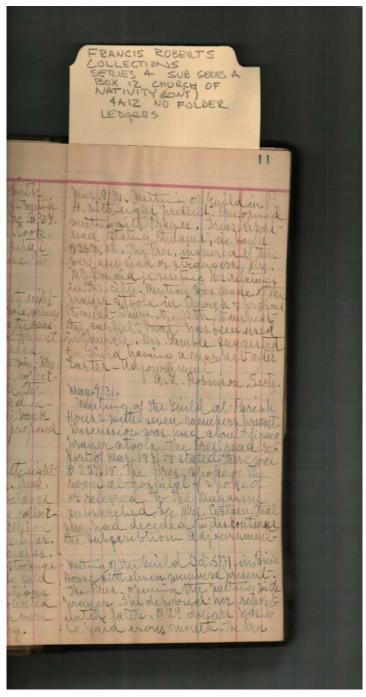

Image 17 r04a12-07-000-0021 <u>Contents</u> <u>Index</u> <u>About</u>

Church of the Nativity Women's Guild

Names:

Certain, Mrs. Gamble, E., Mrs. McDonald, Mrs. Robison, A. L., Mrs.

Places:

Huntsville, AL

**Types:** 

minutes

**Dates:** 

Mar 31, 1931 Mar 9, 1931

Image 18 r04a12-07-000-0022 <u>Contents</u> <u>Index</u> <u>About</u>

Church of the Nativity Women's Guild

Names:

Women's Guild

Places: