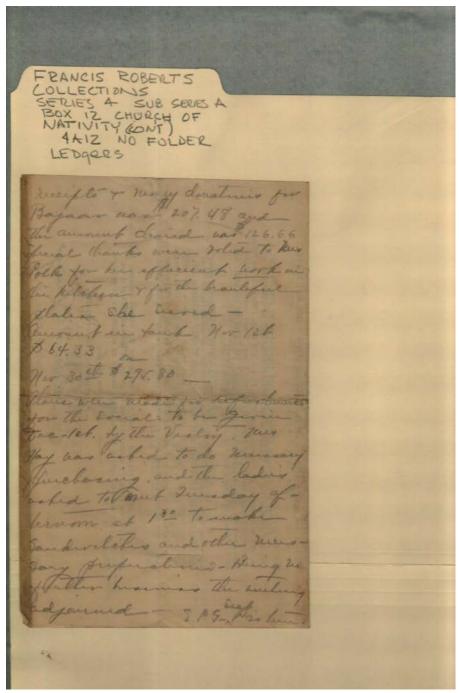

**Places:** 

Huntsville, AL

**Types:** 

minutes

**Dates:** 

Feb 15, 1932

Jan 1932

Image 3 r04a12-07-000-0005 <u>Contents</u> <u>Index</u> <u>About</u>

Church of the Nativity Women's Guild

Names:

Certain, Mrs. Gamble, E., Mrs. Hay, John, Mrs. Laughlin, Mrs. Matthews,

**Places:** 

Huntsville, AL

**Types:** 

minutes

**Dates:** 

Oct 15, 1934

r04a12-07-000-0006 Image 4 **Contents** <u>Index</u> **About** 

Names:

Christian Herald Association

Places:

New Hampshire

**Types:** 

advertisement

**Dates:** 

November, 1931

Poling, Daniel A. Tobey, Governor

New York, NY

correspondence

Image 5 r04a12-07-000-0008 <u>Contents</u> <u>Index</u> <u>About</u>

Church of the Nativity Women's Guild