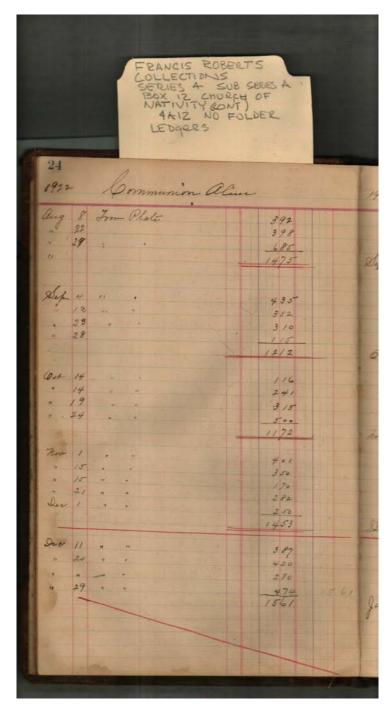

### Church of the Nativity **Names:**

Communion Alms Diocesan Missions Franklin, Lewis B.

**Places:** 

Birmingham, AL Huntsville, AL

**Types:** 

address

Friar St. Mark's School Gamble, Cary, Rev.

Mobile, Alabama Montgomery, AL McQueen, Stewart, Rev. Near East Relief