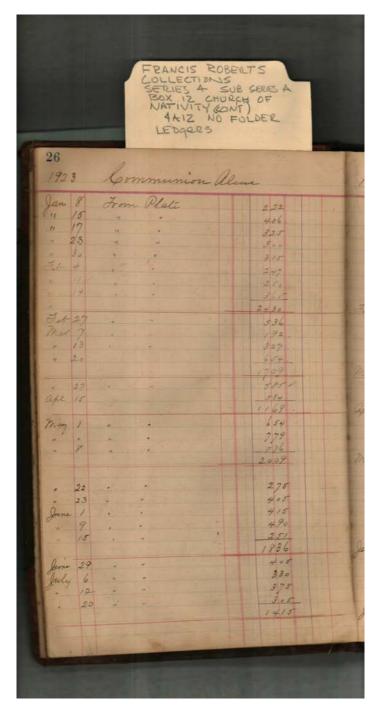

### Church of the Nativity **Names:**

Communion Alms Diocesan Missions Franklin, Lewis B.

**Places:** 

Birmingham, AL Huntsville, AL

**Types:** 

address

Friar St. Mark's School Gamble, Cary, Rev.

Mobile, Alabama Montgomery, AL McQueen, Stewart, Rev. Near East Relief