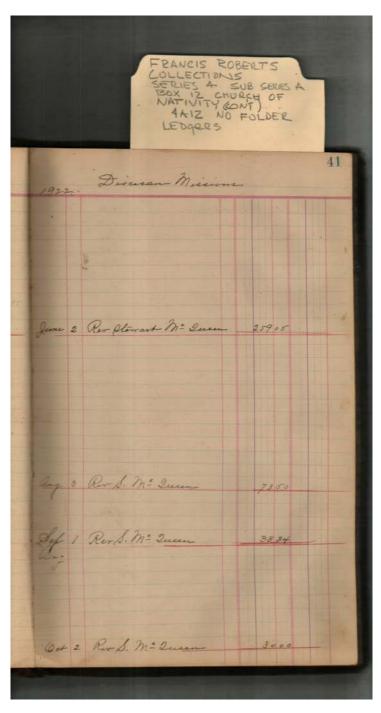

### Church of the Nativity **Names:**

Communion Alms Diocesan Missions Franklin, Lewis B.

**Places:** 

Birmingham, AL Huntsville, AL

**Types:** 

address

Friar St. Mark's School Gamble, Cary, Rev.

Mobile, Alabama Montgomery, AL McQueen, Stewart, Rev. Near East Relief

New York, NY

Orphan's Home Thornton, J. B. Van Hoose, Mr.

Image 42 r04a12-07-000-0047 <u>Contents</u> <u>Index</u> <u>About</u>

Church of the Nativity

Names:

Seaman, E. C., Rev.

Places:

Gadsden, AL