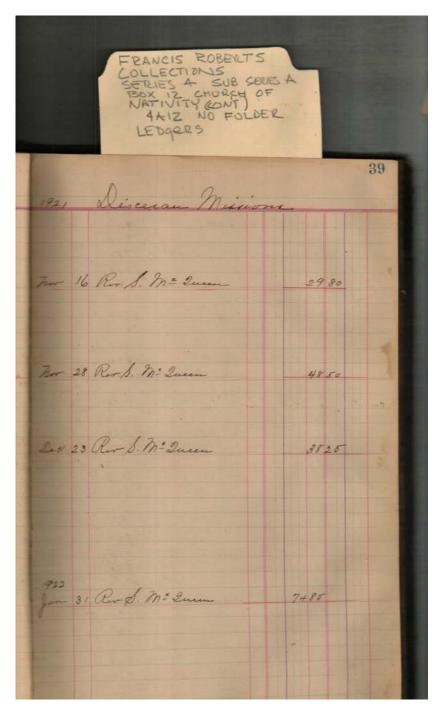

### Church of the Nativity **Names:**

Communion Alms Diocesan Missions Franklin, Lewis B.

**Places:** 

Birmingham, AL Huntsville, AL

**Types:** 

address

Friar St. Mark's School Gamble, Cary, Rev.

Mobile, Alabama Montgomery, AL McQueen, Stewart, Rev. Near East Relief

New York, NY

Orphan's Home Thornton, J. B. Van Hoose, Mr.

Image 42 r04a12-07-000-0047 <u>Contents</u> <u>Index</u> <u>About</u>

Church of the Nativity

Names:

Seaman, E. C., Rev.

Places:

Gadsden, AL