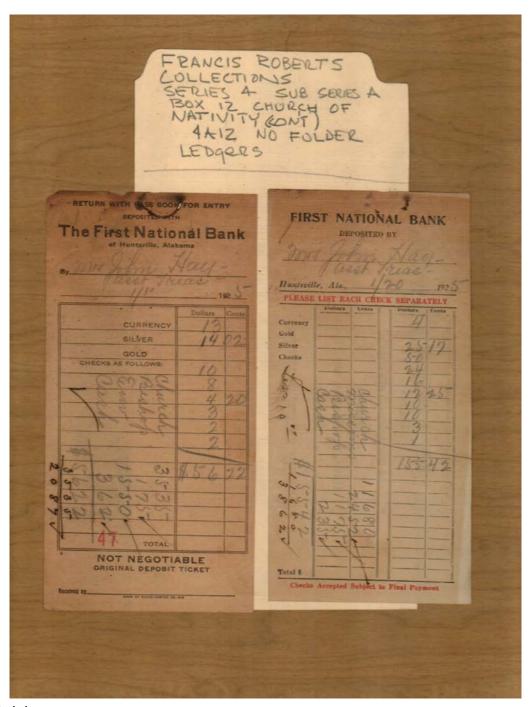

Image 1 r04a12-07-000-0003 Contents Index About

Church of the Nativity Women's Guild

#### Names:

Women's Guild ledger

#### Places:

Huntsville, AL

## **Types:**

ledger cover

#### **Dates:**

1930-

Image 2 r04a12-07-000-0004 <u>Contents</u> <u>Index</u> <u>About</u>

Church of the Nativity Women's Guild

Names:

Davis, Mrs. Gamble, Cary, Mr. Gamble, E., Mrs. Hay, John, Mrs.

Kirkpatrick, Helen, Mrs.