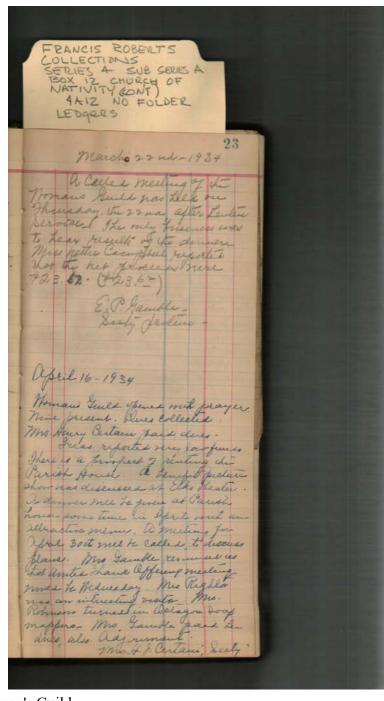

Names:

Campbell, Nettie, Miss Certain, Henry J., Mrs.

Gamble, E. P., Mrs. Rightor, Mrs.

Robison, Mrs.

Places:

Huntsville, AL

**Types:** 

minutes

**Dates:** 

April 16, 1934

Mar 22, 1934

Image 28 r04a12-07-000-0032 <u>Contents</u> <u>Index</u> <u>About</u>

Church of the Nativity Women's Guild

Names:

Certain, Mrs. Gamble, E. P., Mrs. Hay, John, Mrs.

Places: