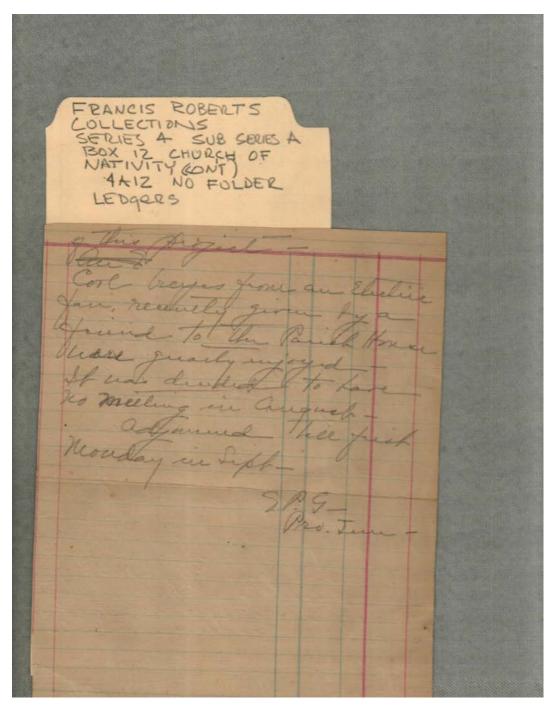

Church of the Nativity Women's Guild

Names:

Gamble, E. P., Mrs.

Places:

Huntsville, AL

**Types:** 

minutes

**Dates:** 

July 2, 1935

Image 31 r04a12-07-000-0035 Contents Index About

Church of the Nativity Women's Guild

Names:

Robinson, Alice, Mrs.

Places:

Huntsville, AL

**Types:** 