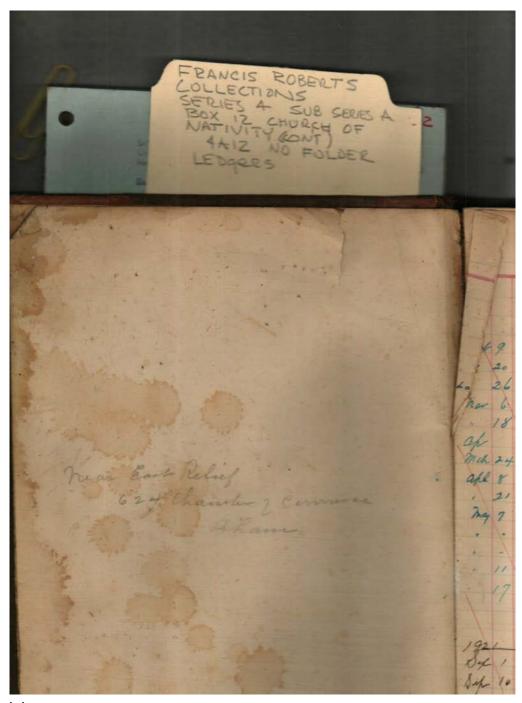

tsville, AL

**Types:** 

report

**Dates:** 

Image 41 r04a12-07-000-0046 Contents Index About



### Church of the Nativity **Names:**

Communion Alms Diocesan Missions Franklin, Lewis B.

**Places:** 

Birmingham, AL Huntsville, AL

**Types:** 

address

Friar St. Mark's School Gamble, Cary, Rev.

Mobile, Alabama Montgomery, AL McQueen, Stewart, Rev. Near East Relief

New York, NY

Orphan's Home Thornton, J. B. Van Hoose, Mr.

Image 42 r04a12-07-000-0047 <u>Contents</u> <u>Index</u> <u>About</u>



Church of the Nativity

Names:

Seaman, E. C., Rev.

Places:

Gadsden, AL

**Types:** 

address

### Frances Cabaniss Roberts Collection: Series 4, Subseries A, Box 12, Folder 7 Church of Nativity Women's Guild & Mission Fund Ledger Books (2) Image 43 r04a12-07-000-0048 Contents Index About



Church of the Nativity

Names:

Near East Relief

Places:

Birmingham, AL

**Types:** 

address

## Frances Cabaniss Roberts Collection: Series 4, Subseries A, Box 12, Folder 7 Church of Nativity Women's Guild & Mission Fund Ledger Books (2) Image 44 r04a12-07-000-0049 Contents Index About

| COLLECT<br>SETZIES<br>BOX 12<br>NATIVI                | CHURCH OF<br>TY (CONT)<br>NO FOLDER                    | 4                                 |                                       |
|-------------------------------------------------------|--------------------------------------------------------|-----------------------------------|---------------------------------------|
| Church dep                                            | inite                                                  | 1