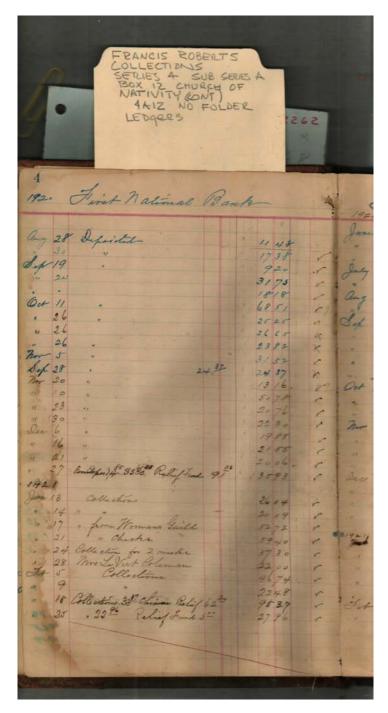

## Frances Cabaniss Roberts Collection: Series 4, Subseries A, Box 12, Folder 7 Church of Nativity Women's Guild & Mission Fund Ledger Books (2) Image 44 r04a12-07-000-0049 Contents Index About

| COLLECT<br>SETZIES<br>BOX 12<br>NATIVI                | CHURCH OF<br>TY (CONT)<br>NO FOLDER                    | 4                                 |                                       |
|-------------------------------------------------------|--------------------------------------------------------|-----------------------------------|---------------------------------------|
| Church dep                                            | inite                                                  | 1                                 | 3                                     |
| 49 14210 M                                            | Jan 25 ah<br>First 5<br>In Holet 1 1 8<br>Ing Lamis 18 | 99 92<br>24 92<br>12 65           | 1 1 1 1 1 1 1 1 1 1 1 1 1 1 1 1 1 1 1 |
| 18 27 47 18 27 47 18 17.89                            | Separt Em 18                                           | +506 [                            | 20                                    |
| 21 32 45<br>21 32 45<br>24 7 14 35<br>2826<br>3190    | Met 29-Rla 1. 3 minutes offe 6 -                       | 4 2115                            | 中龙                                    |
| 17 2975                                               | May 6 4                                                | 47 - 5<br>26 14<br>23 11<br>34 84 | 27                                    |
| Set 1 2716<br>Set 10<br>13 5391<br>19 3400. Area Phil | 19 25 Jens 5 17 Jens 6 17 2 3                          | 3981                              | 722<br>722<br>720<br>047              |
| 1. 291730<br>Det 6.                                   | July brands                                            | 2035                              |                                       |
| 159                                                   | ang 5<br>" 13<br>" 19<br>" 25                          | 25 50<br>47 81<br>28 80<br>45 17  | A Part                                |
| STATE                                                 |                                                        |                                   |                                       |

Church of the Nativity

Names:

Church deposits

Places:

Huntsville, AL

**Types:** 

account

**Dates:** 