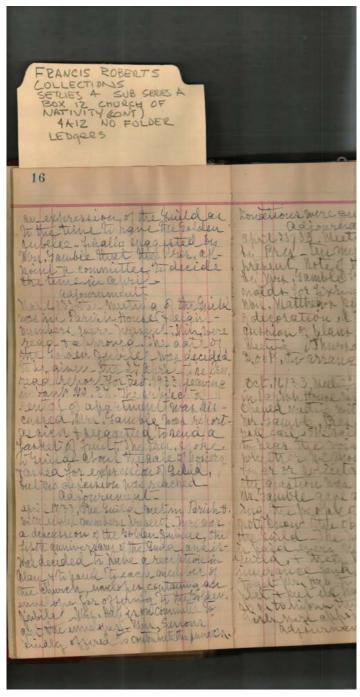

Church of the Nativity Women's Guild

Names:

Certain, Mrs. Gamble, E., Mrs. Hay, John, Mrs. Laughlin, Mrs. Matthews,

**Places:** 

Huntsville, AL

**Types:** 

minutes

**Dates:** 

Oct 15, 1934

r04a12-07-000-0006 Image 4 **Contents** <u>Index</u> **About** 

Names:

Christian Herald Association

Places:

New Hampshire

**Types:** 

advertisement