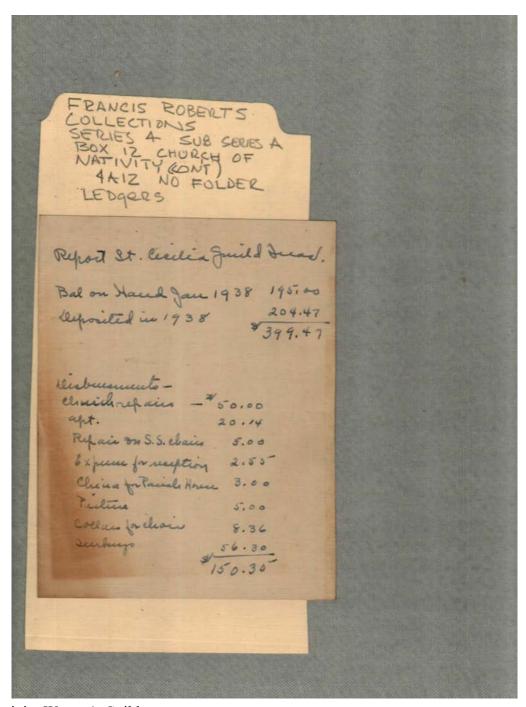

Huntsville, AL

Image 39 r04a12-07-000-0044 <u>Contents</u> <u>Index</u> <u>About</u>

Church of the Nativity Women's Guild

Names:

St. Cecilia Guild

Places:

Huntsville, AL

**Types:** 

report

**Dates:** 

Image 40 r04a12-07-000-0045 <u>Contents</u> <u>Index</u> <u>About</u>

Church of the Nativity Women's Guild

Names:

Jones, Irene M.

Places:

Huntsville, AL