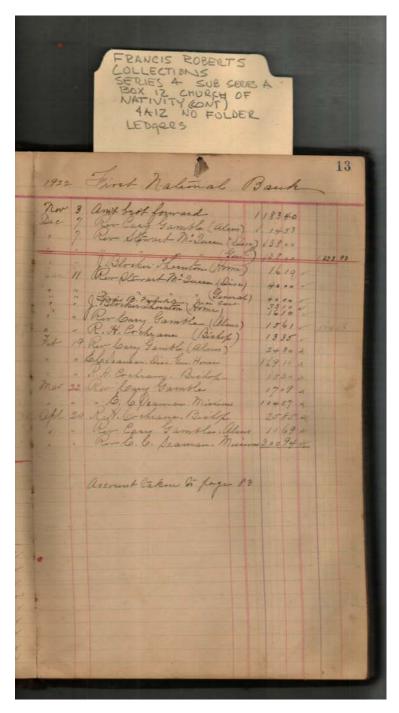

|           |

Church of the Nativity

Names:

Church deposits

Places:

Huntsville, AL

**Types:** 

account

**Dates:** 

1922-1923

Image 56 r04a12-07-000-0061 <u>Contents</u> <u>Index</u> <u>About</u>



Church of the Nativity

Names:

**Church Missions** 

Places:

Huntsville, AL

**Types:** 

account

**Dates:** 

1922-1923

Image 57 r04a12-07-000-0062 <u>Contents</u> <u>Index</u> <u>About</u>



Church of the Nativity

Names:

Davis, Nattie J.

Gamble, Cary, Rev.

**Places:** 

Huntsville, AL

**Types:** 

check

**Dates:** 

Feb 2, 1925

Image 58 r04a12-07-000-0064 Contents Index About



Church of the Nativity

Names:

Communion Alms

Gamble, Cary, Rev.

Places:

Huntsville, AL

**Types:** 

account

**Dates:** 

Image 59 r04a12-07-000-0065 <u>Contents</u> <u>Index</u> <u>About</u>



Church of the Nativity

Names:

Communion Alms

Places:

Huntsville, AL

**Types:** 

account

**Dates:** 

Image 60 r04a12-07-000-0066 Contents Index About



Church of the Nativity

Names:

Communion