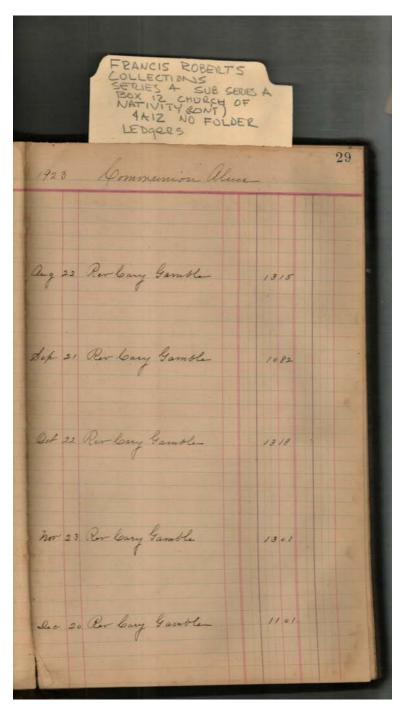

### Church of the Nativity **Names:**

Communion Alms Diocesan Missions Franklin, Lewis B.

**Places:** 

Birmingham, AL Huntsville, AL

**Types:** 

address

Friar St. Mark's School Gamble, Cary, Rev.

Mobile, Alabama Montgomery, AL McQueen, Stewart, Rev. Near East Relief