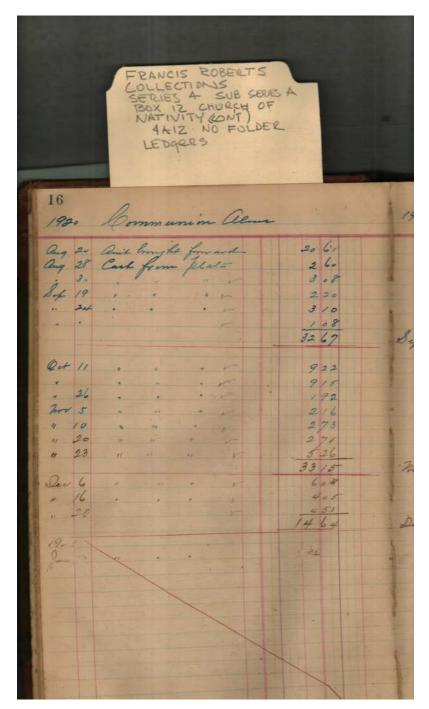

### Church of the Nativity **Names:**

Communion Alms Diocesan Missions Franklin, Lewis B.

**Places:** 

Birmingham, AL Huntsville, AL

**Types:** 

address

Friar St. Mark's School Gamble, Cary, Rev.

Mobile, Alabama Montgomery, AL McQueen, Stewart, Rev. Near East Relief