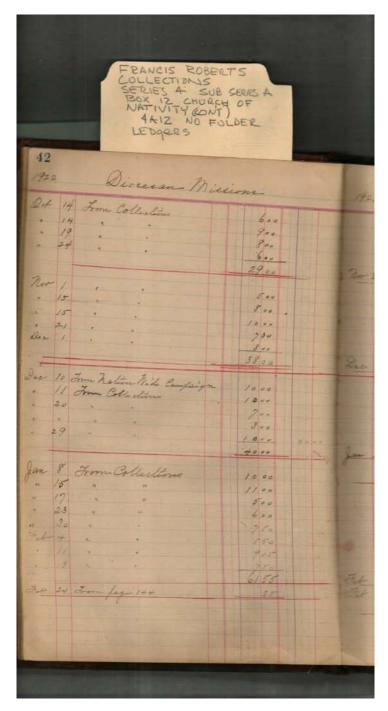

### Church of the Nativity **Names:**

Communion Alms Diocesan Missions Franklin, Lewis B.

**Places:** 

Birmingham, AL Huntsville, AL

**Types:** 

address

Friar St. Mark's School Gamble, Cary, Rev.

Mobile, Alabama Montgomery, AL McQueen, Stewart, Rev. Near East Relief

New York, NY

Orphan's Home Thornton, J. B. Van Hoose, Mr.

Image 42 r04a12-07-000-0047 <u>Contents</u> <u>Index</u> <u>About</u>

Church of the Nativity

Names:

Seaman, E. C., Rev.

Places:

Gadsden, AL