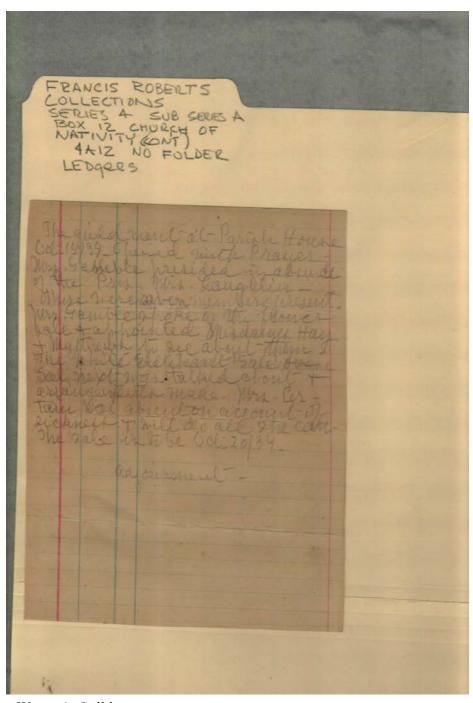

Church of the Nativity Women's Guild

Names:

Certain, Mrs. Gamble, E., Mrs. Hay, John, Mrs. Laughlin, Mrs. Matthews,

**Places:** 

Huntsville, AL

**Types:** 

minutes

**Dates:** 

Oct 15, 1934

r04a12-07-000-0006 Image 4 **Contents** <u>Index</u> **About** 

Names:

Christian Herald Association

Places:

New Hampshire

**Types:** 

advertisement