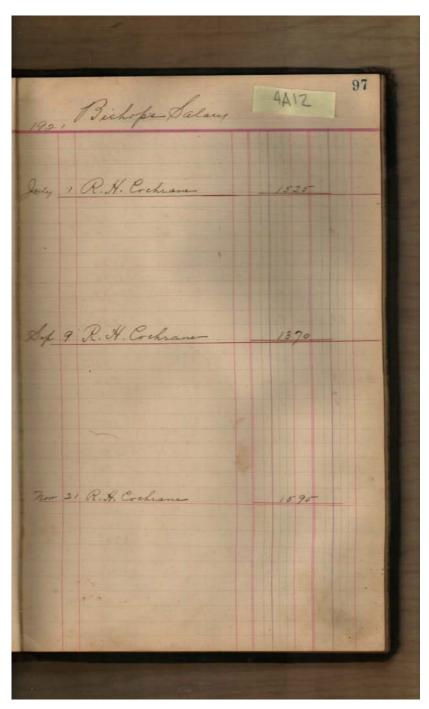

Image 1 r04a12-07-000-0003 Contents Index About

Church of the Nativity Women's Guild

#### Names:

Women's Guild ledger

#### Places:

Huntsville, AL

## **Types:**

ledger cover

#### **Dates:**

1930-

Image 2 r04a12-07-000-0004 <u>Contents</u> <u>Index</u> <u>About</u>

Church of the Nativity Women's Guild

Names:

Davis, Mrs. Gamble, Cary, Mr. Gamble, E., Mrs. Hay, John, Mrs.

Kirkpatrick, Helen, Mrs.