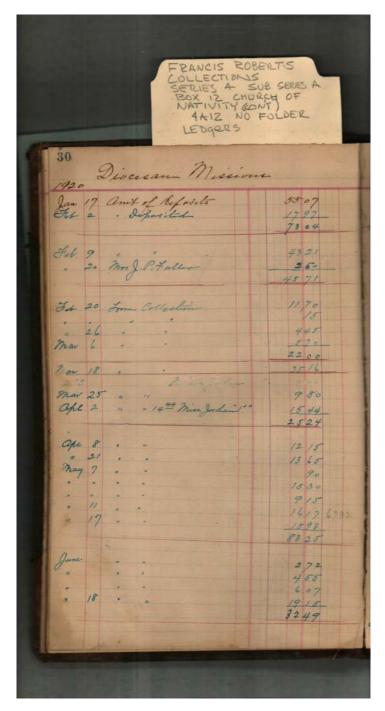

### Church of the Nativity **Names:**

Communion Alms Diocesan Missions Franklin, Lewis B.

**Places:** 

Birmingham, AL Huntsville, AL

**Types:** 

address

Friar St. Mark's School Gamble, Cary, Rev.

Mobile, Alabama Montgomery, AL McQueen, Stewart, Rev. Near East Relief