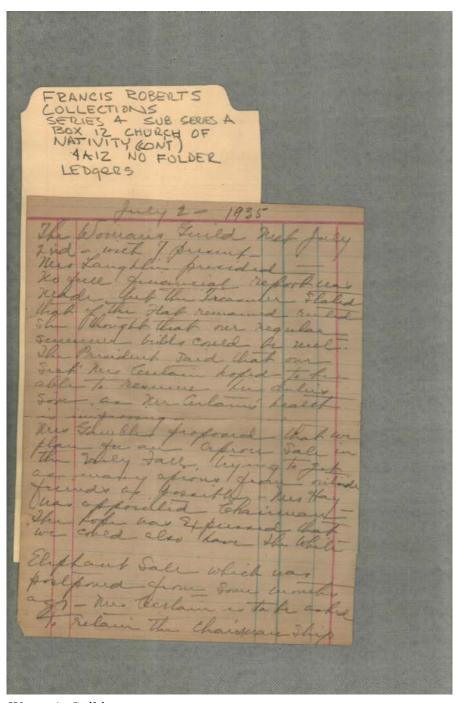

Certain, Mrs. Gamble, E. P., Mrs. Hay, John, Mrs. Laughlin, Mrs.

Places:

Huntsville, AL

**Types:** 

minutes

**Dates:** 

July 2, 1935

Image 30 r04a12-07-000-0034 Contents Index About