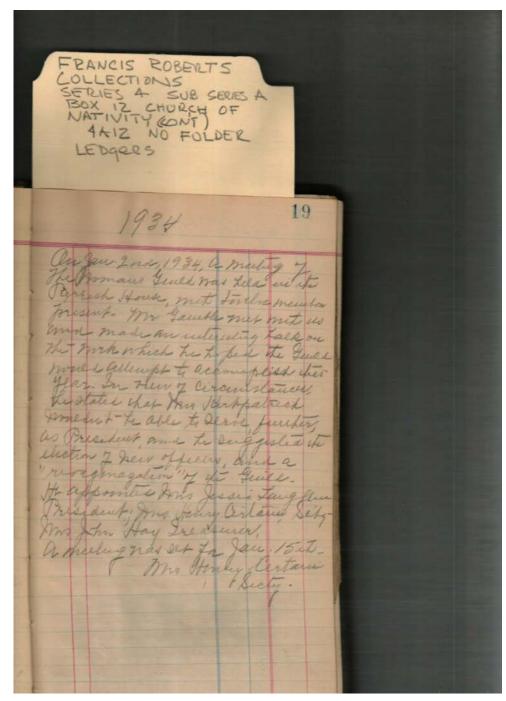

Certain, Henry, Mrs. Gamble, Cary, Mr.

Hay, John, Mrs.

Kirkpatrick, Helen, Mrs.

Lang, Jessie, Mrs.

Places:

Huntsville, AL

**Types:** 

minutes

**Dates:** 

Jan 2, 1934

Image 25 r04a12-07-000-0029 Contents Index About

Church of the Nativity Women's Guild