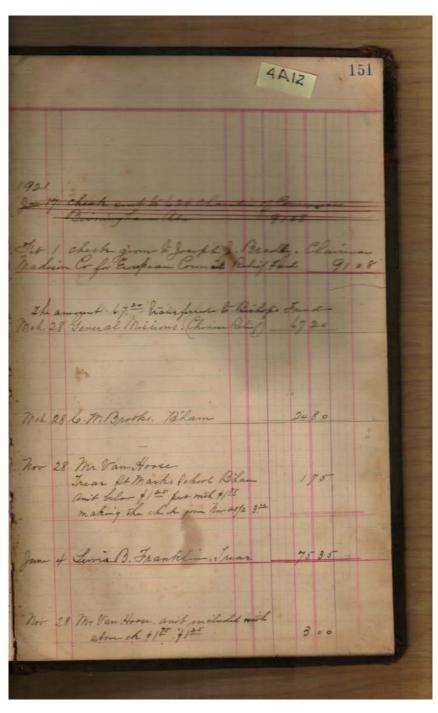

| 28    | quet le  | Is ma   | who o   | chort  |        | 1     | 25          |

Church of the Nativity

### Names:

Nation Wide Campaign Fund

### Places:

Huntsville, AL

### **Types:**

account

### **Dates:**

Image 176 r04a12-07-000-0182 <u>Contents</u> <u>Index</u> <u>About</u>



Church of the Nativity

Names:

Bradley, Joseph J. Brooks, C. W.

Franklin, Lewis B., Friar

Van Hoose, Mr.

**Places:** 

Birmingham, AL

Huntsville, AL

**Types:** 

account

**Dates:** 

# Church of Nativity Women's Guild & Mission Fund Ledger Books (2) Image 177 r04a12-07-000-0183 Contents Index About



Church of the Nativity

Names:

Bishop assessment

Places:

Huntsville, AL

**Types:** 

account

Image 178 r04a12-07-000-0184 Contents Index About



Church of the Nativity

Names:

First National Bank deposits

**Places:** 

Huntsville, AL

New York, NY

Hay, John, Mrs.

Tompkins, Charles A.

**Types:** 

account

address

**Dates:** 

Image 179 r04a12-07-000-0185 <u>Contents</u> <u>Index</u> <u>About</u>



Church of the Nativity

Names:

First National Bank deposits

Hay, John, M