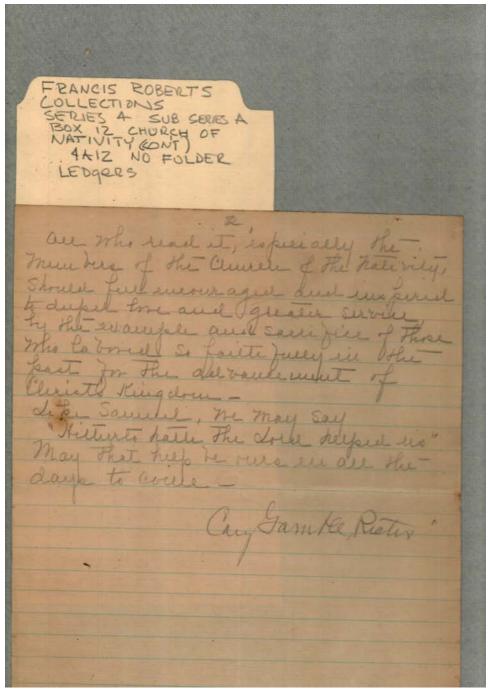

Hay, John L.

Places:

Huntsville, AL

Image 38 r04a12-07-000-0043 Contents Index About

Church of the Nativity Women's Guild

Names:

Gamble, Cary, Rector

Places: