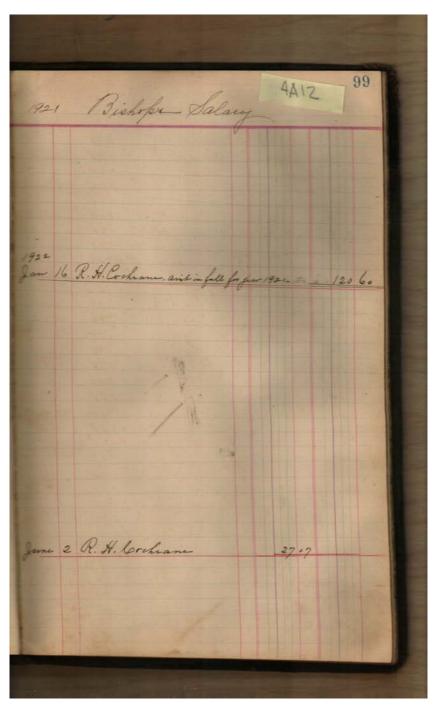

Image 1 r04a12-07-000-0003 Contents Index About

Church of the Nativity Women's Guild

#### Names:

Women's Guild ledger

#### Places:

Huntsville, AL

## **Types:**

ledger cover

#### **Dates:**

1930-

Image 2 r04a12-07-000-0004 <u>Contents</u> <u>Index</u> <u>About</u>

Church of the Nativity Women's Guild

Names:

Davis, Mrs. Gamble, Cary, Mr. Gamble, E., Mrs. Hay, John, Mrs.

Kirkpatrick, Helen, Mrs.