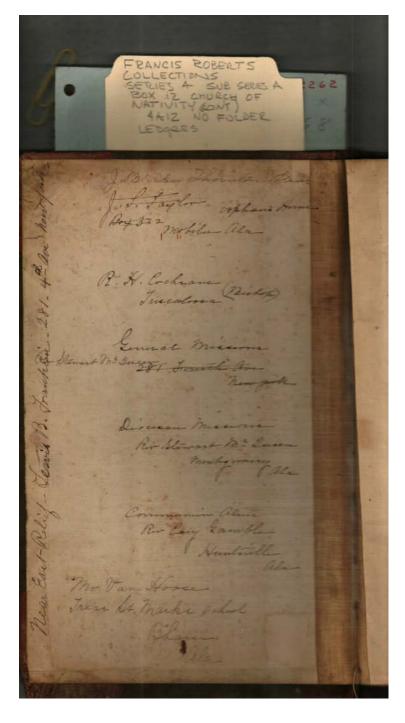

### Church of the Nativity **Names:**

Communion Alms Diocesan Missions Franklin, Lewis B.

**Places:** 

Birmingham, AL Huntsville, AL

**Types:** 

address

Friar St. Mark's School Gamble, Cary, Rev.

Mobile, Alabama Montgomery, AL McQueen, Stewart, Rev. Near East Relief

New York, NY

Orphan's Home Thornton, J. B. Van Hoose, Mr.

Image 42 r04a12-07-000-0047 <u>Contents</u> <u>Index</u> <u>About</u>

Church of the Nativity

Names:

Seaman, E. C., Rev.

Places:

Gadsden, AL