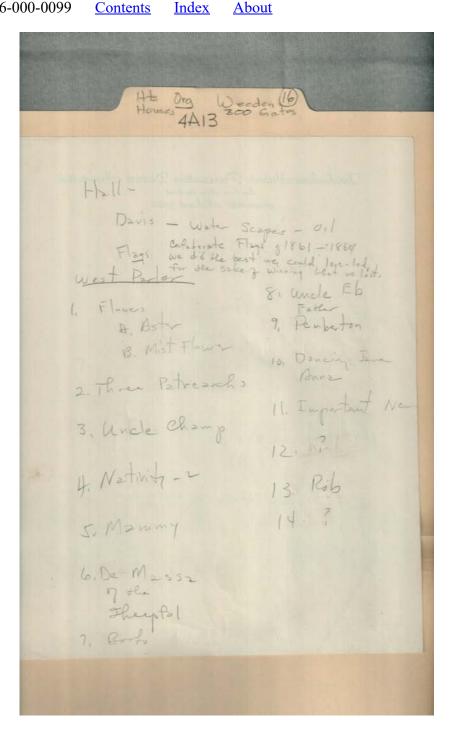

**Topics:** 

Image 3

Historic Preservation

signed art print

Names:

Hinds, Price

Weeden House

**Places:** 

Huntsville, AL

**Types:** 

drawing

Image 4 r04a13-16-000-0057 <u>Contents</u> <u>Index</u> <u>About</u>

**Historic Preservation** 

Names:

Gates, T. Pickens

Roberts, Frances