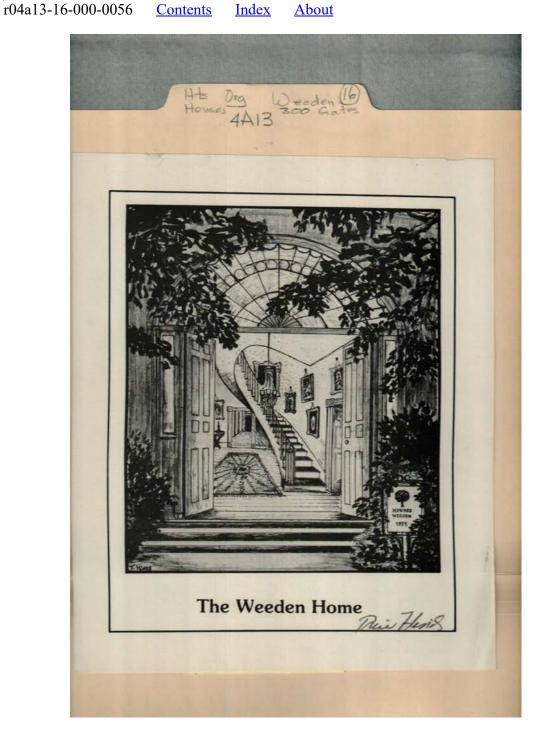

**Topics:** 

Image 3

Historic Preservation

signed art print

Names:

Hinds, Price

Weeden House

**Places:** 

Huntsville, AL

**Types:** 

drawing

Image 4 r04a13-16-000-0057 <u>Contents</u> <u>Index</u> <u>About</u>

**Historic Preservation** 

Names:

Gates, T. Pickens

Roberts, Frances