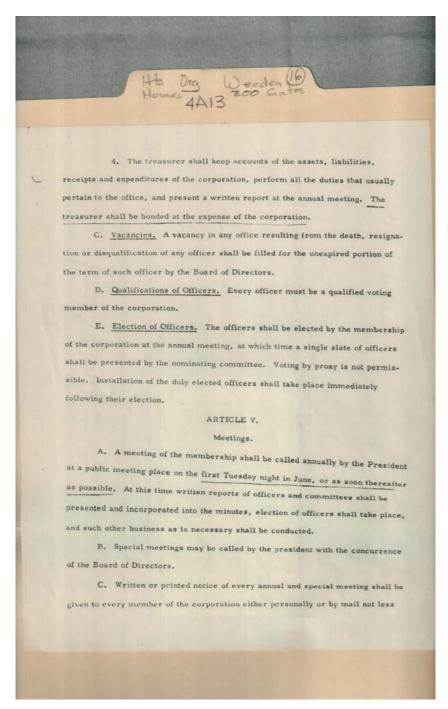

### Historic Preservation

### Names:

Arnold, Phillip Cooper, Joe Cramer, Bud Hilson, Henry Hines, Trice

#### Places:

Huntsville, AL

### **Types:**

memo

**Dates:** 

Huckaby, Gary Huntsville Historic Preservation District Association Jones, Harvie Lewter, Donald McKenzie, Tom Meiers, Ann Porter, Gay Roberts, Frances Samples, Carol Ann Walker, Jean