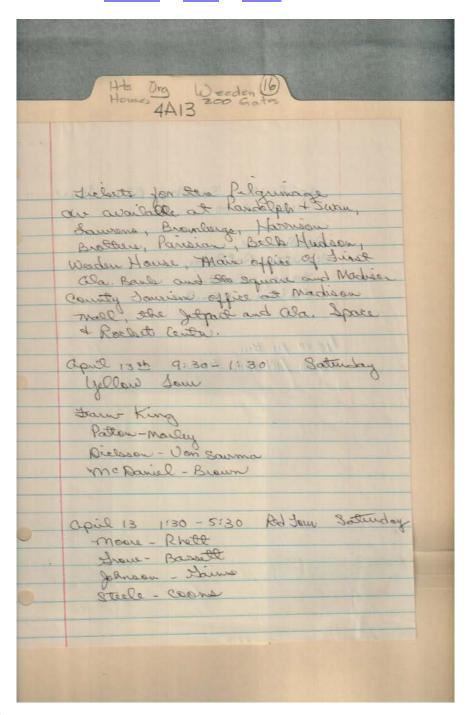

**Historic Preservation** 

Names:

Business meeting & reports

Cramer, Bud - party

notes

Gaines, Nancy -Weeden House Jones, Harvie -Markers

Places:

Huntsville, AL

**Types:** 

note

**Dates:** 

July 25, 1983

Image 13 r04a13-16-000-0066 Contents Index About