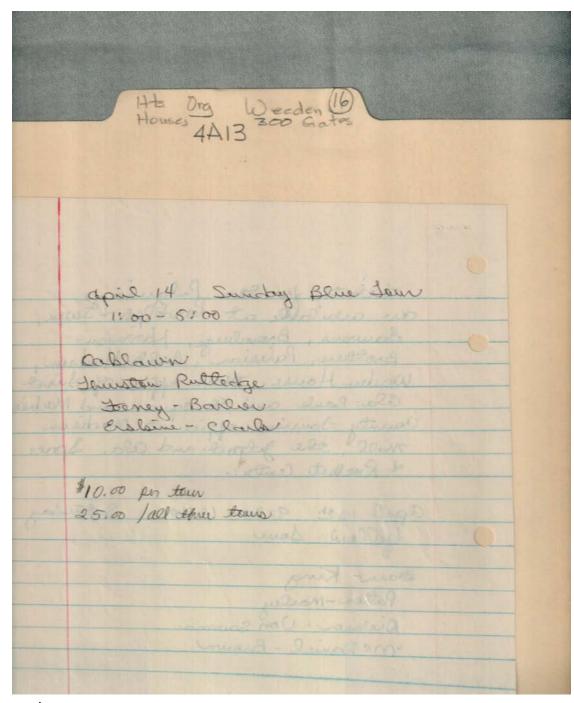

**Historic Preservation** 

Names:

Business meeting & reports

Cramer, Bud - party

notes

Gaines, Nancy -Weeden House Jones, Harvie -Markers

Places:

Huntsville, AL

**Types:** 

note

**Dates:** 

July 25, 1983

Image 13 r04a13-16-000-0066 Contents Index About