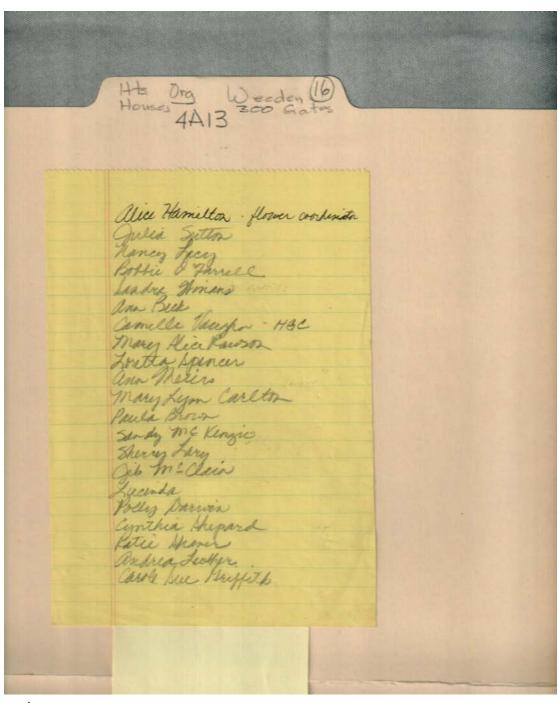

### Names:

, Lucinda Beck, Ann Brown, Paula Carlton, Mary Lyon Erwin, Polly Farrell, Bobbie

Griffith, Carole Sue Hamilton, Alice Lacy, Nancy Lary, Sherry Luther, Andrea McClain, Jeb McKenzie, Sandra Meiers, Ann Rawson, Mary Alice Shaver, Katie Shepard, Cynthia Spencer, Loretta Sutton, Julia Vaughn, Camille Winans, Sandra

### **Types:**

list

Image 7 r04a13-16-000-0060 <u>Contents</u> <u>Index</u> <u>About</u>

**Historic Preservation** 

Names:

Baker, Ramona Davis, Helen

Places:

Huntsville, AL