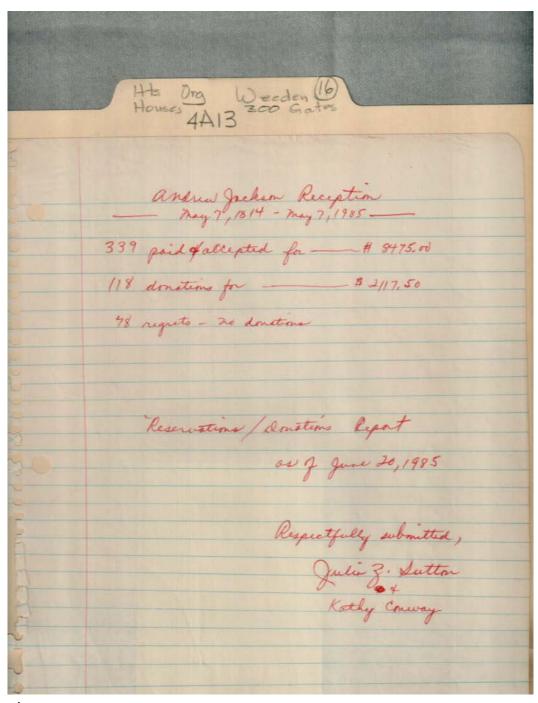

**Historic Preservation** 

Names:

Andrew Jackson Reception

Conway Sutton, Julia Z.

Places:

Huntsville, AL

**Types:** 

financial report