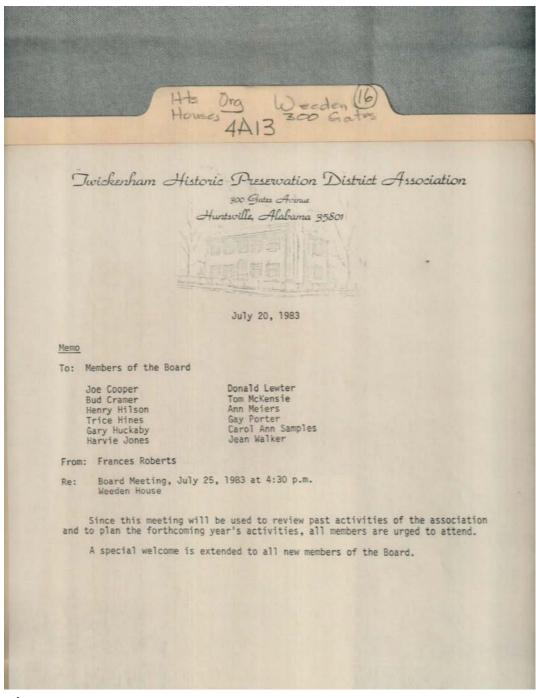

### **Historic Preservation**

July 20, 1983

Huckaby, Gary Jones, Harvie Lewter, Donald McKenzie, Tom

Meiers, Ann Porter, Gay Roberts, Frances Samples, Carol Ann Twickenham Historic Preservation **District Association** Walker, Jean

Image 10 r04a13-16-000-0063 <u>Contents</u> <u>Index</u> <u>About</u>