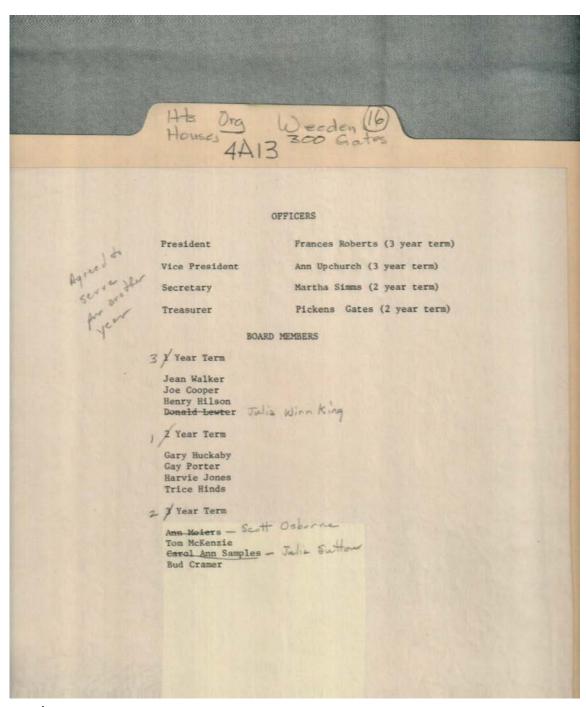

### **Historic Preservation**

### Names:

Cooper, Joe Cramer, Bud Gates, Pickens Hilson, Henry

Places:

Huntsville, AL

**Types:** 

list

Hines, Trice Huckaby, Gary Jones, Harvie King, Julia Winn McKenzie, Tom Osborne, Scott Porter, Gay Roberts, Frances Simms, Martha Sutton, Julia Upchurch, Ann Walker, Jean