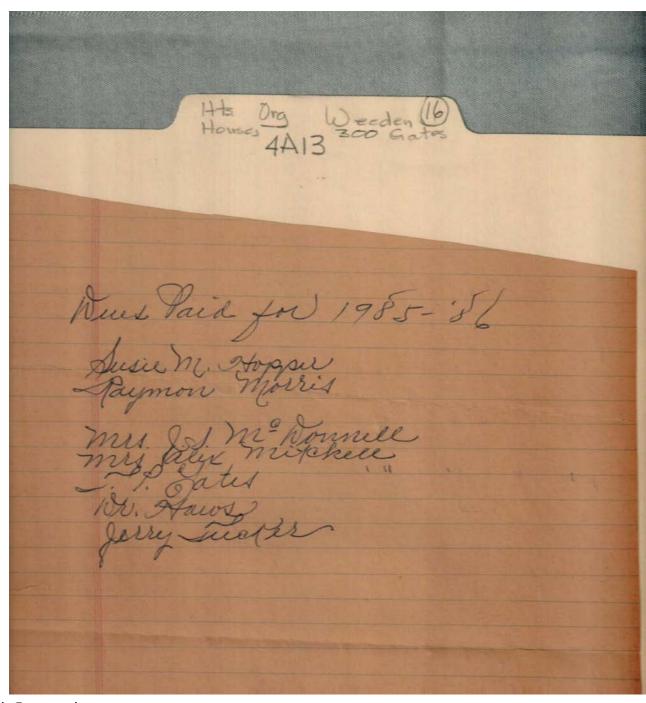

Image 11 r04a13-16-000-0064 Contents <u>Index</u> **About** 

**Historic Preservation** 

Names:

Gates, T. P.

Haws, Dr.

Hopper, Susie M.

**Places:** 

Huntsville, AL

**Types:** 

accounts

**Dates:** 

1985-1986

McDonnell, J. S., Mrs.

Mitchell, Alex, Mrs.

Morris, Raymon Tucker, Jerry

Image 12 r04a13-16-000-0065 <u>Contents</u> <u>Index</u> <u>About</u>