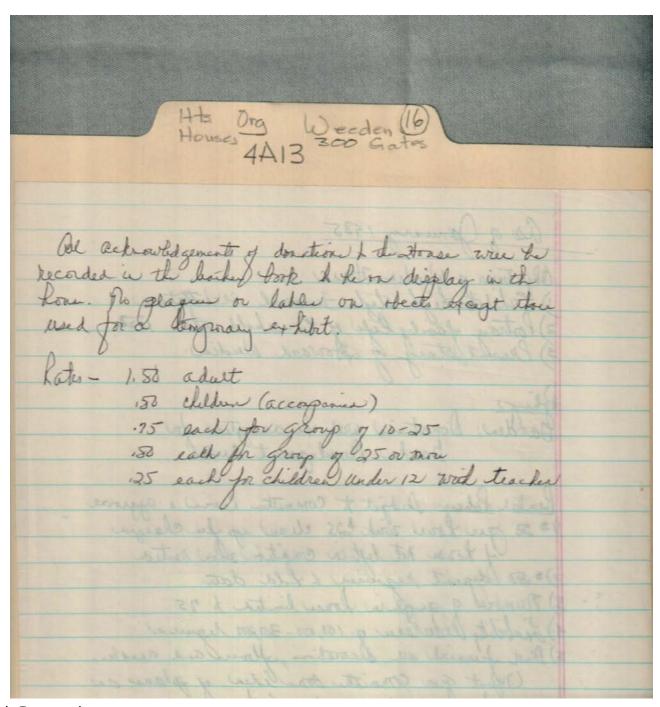

| Historic | Preser | vatio |
|----------|--------|-------|
| TA.T     |        |       |

Names:

Alabama State Museums

Places:

Fairhope, AL

**Types:** 

form

Association

Foreman, Mary Douglass

Image 2 r04a13-16-000-0055 <u>Contents</u> <u>Index</u> <u>About</u>

### Historic Preservation