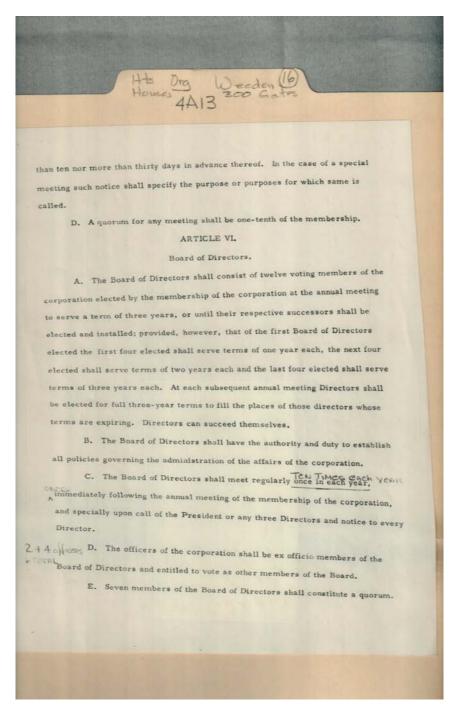

**Topics:** 

Image 3

Historic Preservation

signed art print

Names:

Hinds, Price

Weeden House

**Places:** 

Huntsville, AL

**Types:** 

drawing

Image 4 r04a13-16-000-0057 <u>Contents</u> <u>Index</u> <u>About</u>

**Historic Preservation** 

Names:

Gates, T. Pickens

Roberts, Frances