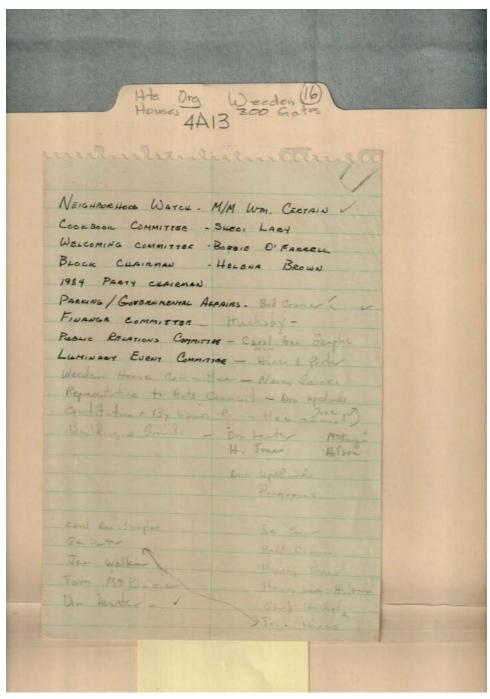

### Historic Preservation

### Names:

Brown, Helena Certain, William, Mr. & Mrs. Cramer, Bud Gaines, Nancy

Places:

Huntsville, AL

**Types:** 

Dates:

list

Hilson, Henry Hines, Trice Huckaby, Gary Jones, Harvie Lary, Sheri Lewter, Donald McKenzie, Tom O'Farrell, Bobbie Porter, Gay Samples, Carol Ann Simms, Martha Upchurch, Ann Walker, Jean Frances Cabaniss Roberts Collection: Series 4, Subseries A, Box 13, Folder 16
300 Gates (Weeden House/Museum) Twickenham Historic Preservation District Association - Houses
Image 14 r04a13-16-000-0067 Contents Index About