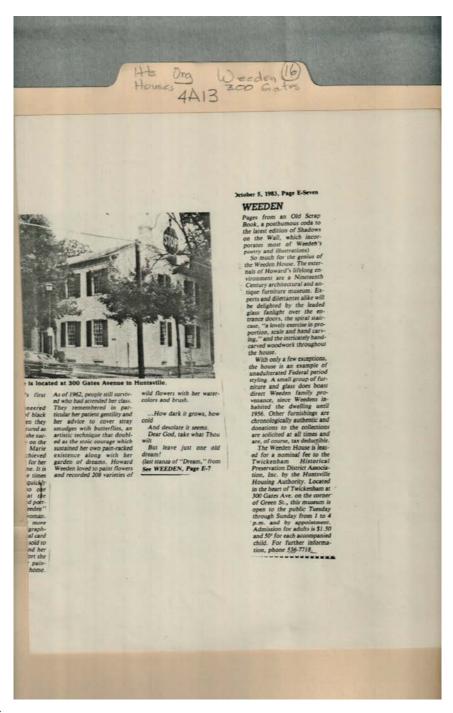

**Topics:** 

Image 3

Historic Preservation

signed art print

Names:

Hinds, Price

Weeden House

**Places:** 

Huntsville, AL

**Types:** 

drawing

Image 4 r04a13-16-000-0057 <u>Contents</u> <u>Index</u> <u>About</u>

**Historic Preservation** 

Names:

Gates, T. Pickens

Roberts, Frances