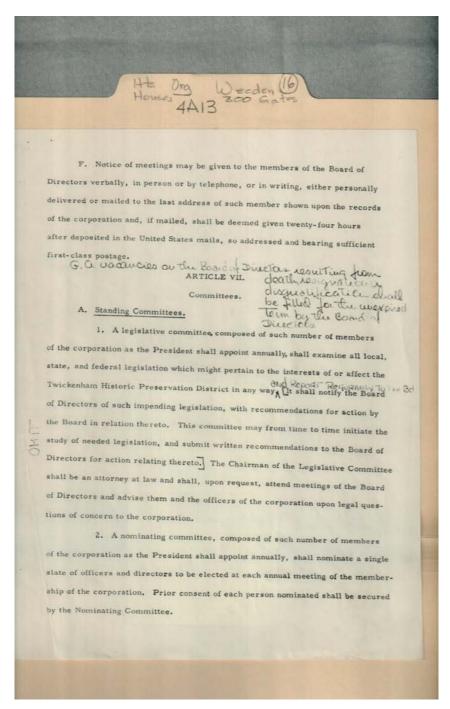

Places:

Huntsville, AL

**Types:** 

letter

**Dates:** 

June 17, 1985

Historic Preservation

Names:

Gates, T. Pickens

Places:

Huntsville, AL

**Types:** 

letter

**Dates:** 

June 17, 1985

Image 6 r04a13-16-000-0059 <u>Contents</u> <u>Index</u> <u>About</u>