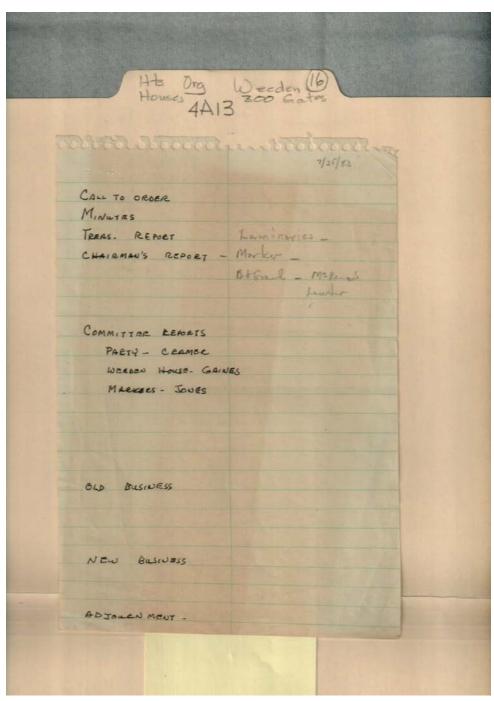

**Historic Preservation** 

Names:

Business meeting & reports

Cramer, Bud - party

notes

Gaines, Nancy -Weeden House Jones, Harvie -Markers

Places:

Huntsville, AL

**Types:** 

note

**Dates:** 

July 25, 1983

Image 13 r04a13-16-000-0066 Contents Index About