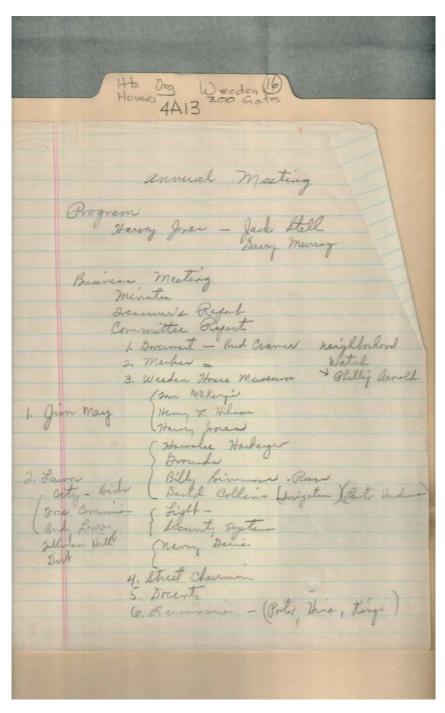

**Historic Preservation** 

Names:

Business meeting & reports

Cramer, Bud - party

notes

Gaines, Nancy -Weeden House Jones, Harvie -Markers

Places:

Huntsville, AL

**Types:** 

note

**Dates:** 

July 25, 1983

Image 13 r04a13-16-000-0066 Contents Index About