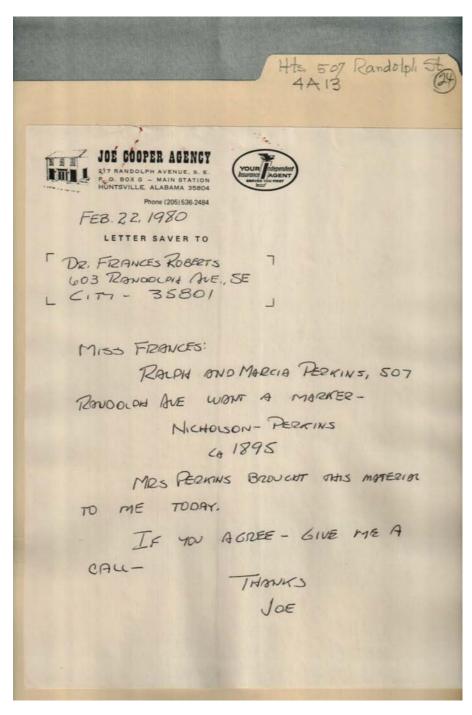

Image 1 r04a13-24-000-0160 Contents Index **About** 

Names:

Cooper, Joe

Places:

Huntsville, AL

**Types:** 

correspondence

**Dates:** 

Feb 22, 1980

Nicholson-Perkins House

Perkins, Ralph & Marcia

Roberts, Frances, Dr.

Frankenburger, S. L. & Co. Nicholson, Frank &

Lubye

Places:

Huntsville, AL