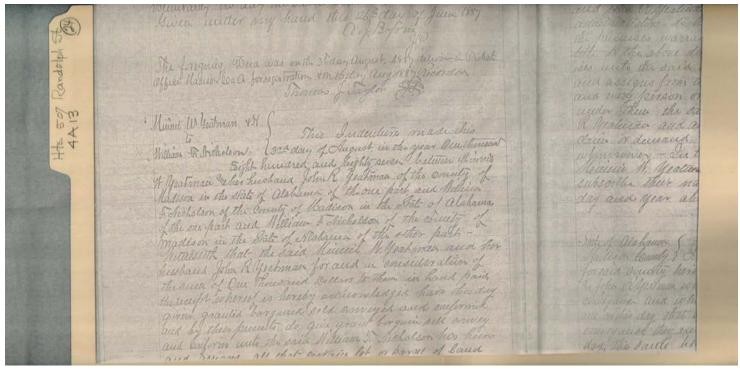

Nicholson, William F.

Image 10 r04a13-24-000-0169 <u>Contents</u> <u>Index</u> <u>About</u>

Names:

Nicholson, William F.

Yeatman, John R.

Yeatman, Minnie W.

Places:

Madison Co., AL

**Types:** 

deed

**Dates:** 

Aug 3, 1887

Halsey, Charles H. Mayhew, James H.

#### Places:

Madison Co., AL

**Types:** 

deed

#### **Dates:**

Aug 3, 1887

Nicholson, William F. Steele, George

Yeatman, John R. Yeatman, Minnie W. 