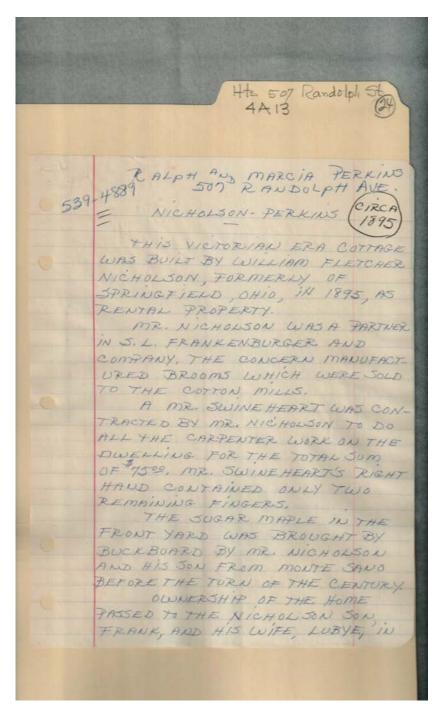

**Types:** 

document

**Dates:** 

1895

Nicholson, William Fletcher Nicholson-Perkins House

1908

Perkins, Ralph & Marcia Swineheart,

ca. 1895

Names:

Crick, E. G.

Perkins, Ralph E.

**Places:** 

Huntsville, AL

Viduta, Madison Co.,

ΑL

**Types:** 