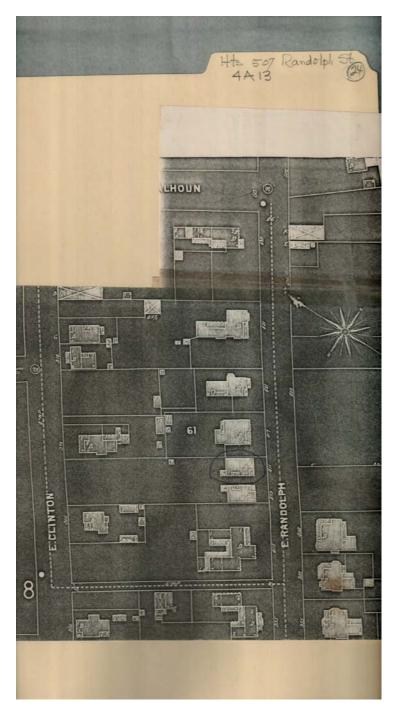

#### Names:

Randolph Street area structures

#### **Places:**

Huntsville, AL

#### **Types:**

drawing