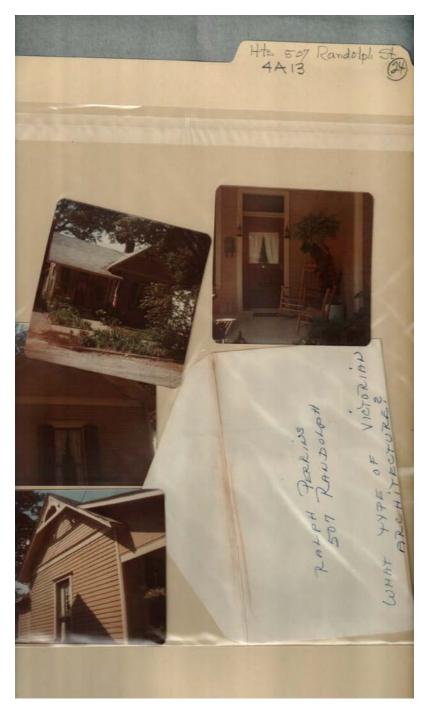

#### Names:

Randolph Street area structures

#### **Places:**

Huntsville, AL

#### **Types:**

drawing

#### **Dates:**

Nicholson-Perkins

House

Perkins, Ralph E.

**Places:** 

Huntsville, AL

**Types:** 

address

photographs

**Dates:** 

c. 1980