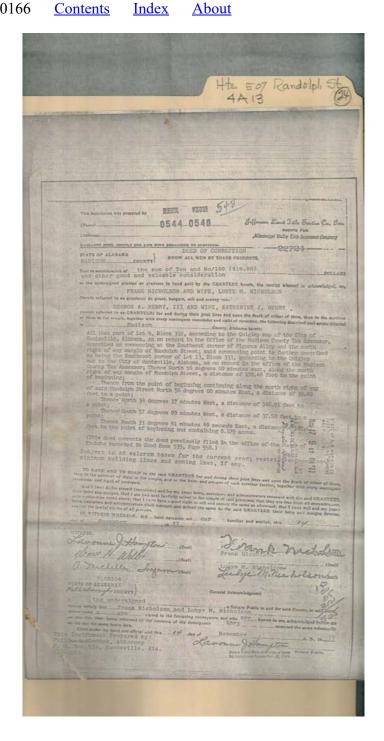

#### Names:

Henry, George A., III Henry, Katherine J.

#### Places:

Madison Co., AL

### **Types:**

deed

#### **Dates:**

April 6, 1977

Nicholson, Frank & Lubye M.

Frances Cabaniss Roberts Collection: Series 4, Subseries A, Box 13, Folder 24
507 Randolph (Perkins House), Historical Marker Request, Photos, and Drawings, 1980 - Houses
Image 7 r04a13-24-000-0166 Contents Index About