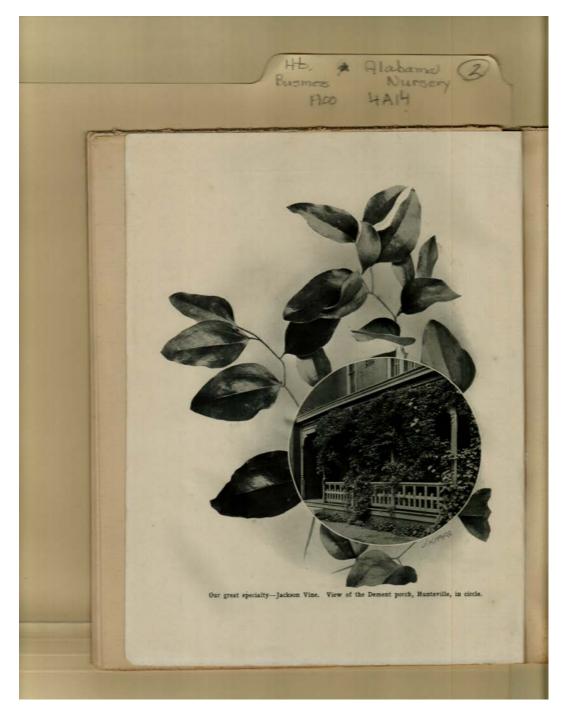

Jackson Vine

## **Types:**

photo

Frances Cabaniss Roberts Collection: Series 4, Subseries A, Box 14, Folder 2Alabama Nursery Booklet, 1901 - Business, Tours and IndustryImage 34r04a14-02-000-0065ContentsIndexAbout

Dement,

**Places:** 

Names:

Huntsville, AL

#### **Types:**

catalog

Ornamental Climbers

Frances Cabaniss Roberts Collection: Series 4, Subseries A, Box 14, Folder 2Alabama Nursery Booklet, 1901 - Business, Tours and IndustryImage 35r04a14-02-000-0066ContentsIndexAbout