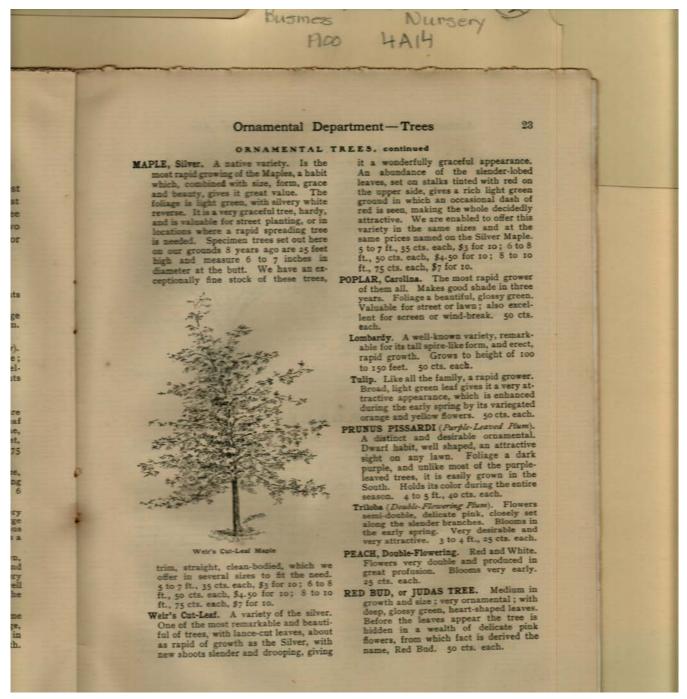

#### Names:

Ornamental Trees

#### **Places:**

Huntsville, AL

#### **Types:**

Frances Cabaniss Roberts Collection:Series 4, Subseries A, Box 14, Folder 2Alabama Nursery Booklet, 1901 - Business, Tours and IndustryImage 28r04a14-02-000-0059ContentsIndexAbout