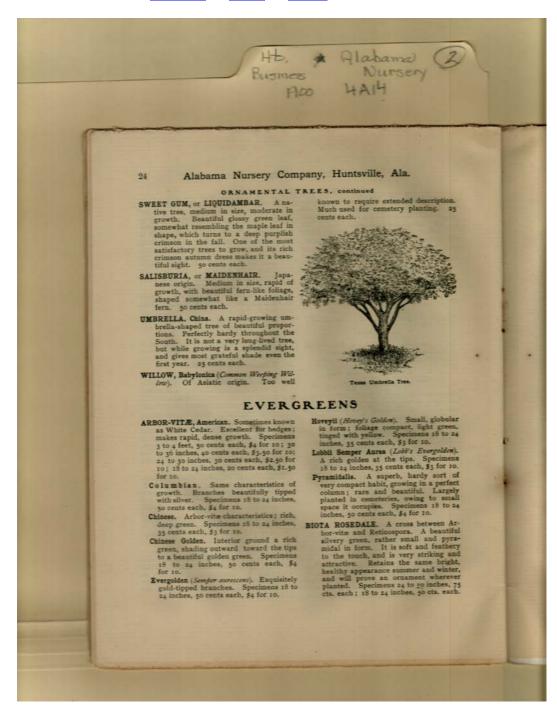

#### Names:

Ornamental Trees

#### **Places:**

Huntsville, AL

## **Types:**

Frances Cabaniss Roberts Collection: Series 4, Subseries A, Box 14, Folder 2Alabama Nursery Booklet, 1901 - Business, Tours and IndustryImage 29r04a14-02-000-0060ContentsIndexAbout

Names:

Evergreens