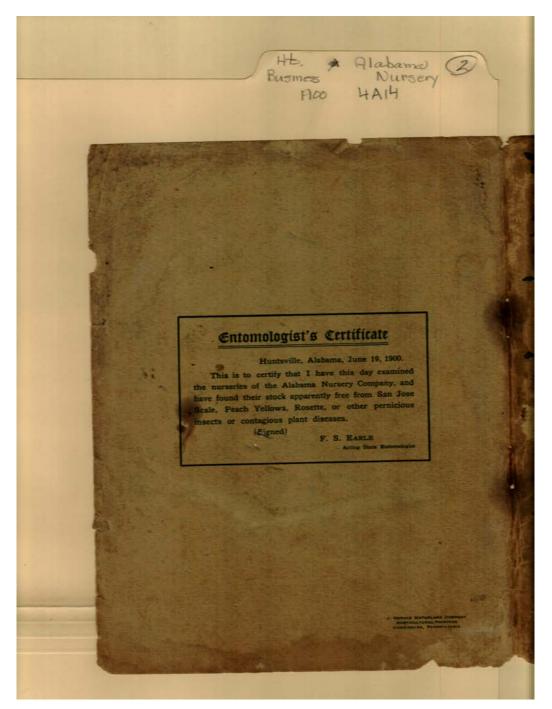

#### Names:

Earle, F. S.

## **Places:**

Huntsville, AL

## **Types:**

catalog

## Dates:

Jun 19, 1900

Entomologist's Certificate Frances Cabaniss Roberts Collection: Series 4, Subseries A, Box 14, Folder 2Alabama Nursery Booklet, 1901 - Business, Tours and IndustryImage 3r04a14-02-000-0034ContentsIndexAbout