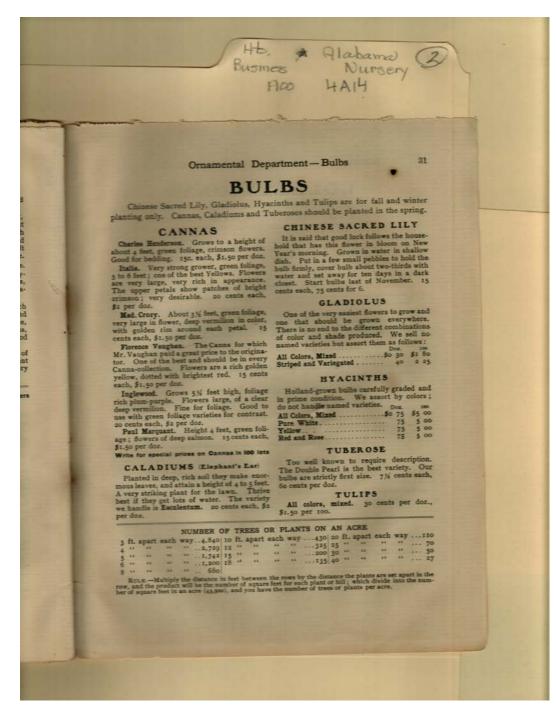

#### Names:

Bulbs

#### **Places:**

Huntsville, AL

#### **Types:**

Frances Cabaniss Roberts Collection: Series 4, Subseries A, Box 14, Folder 2 Alabama Nursery Booklet, 1901 - Business, Tours and Industry r04a14-02-000-0070 Contents Image 39 Index About