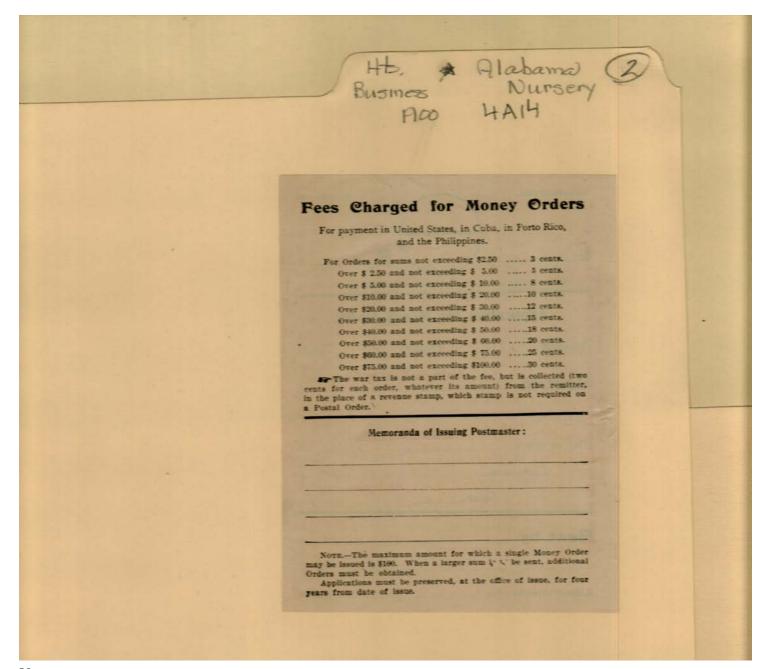

#### Names:

Money Order Fees

#### Types:

Frances Cabaniss Roberts Collection: Series 4, Subseries A, Box 14, Folder 2Alabama Nursery Booklet, 1901 - Business, Tours and IndustryImage 4r04a14-02-000-0035ContentsIndexAbout

|                        | Ht. * Alabama Busines Nursery<br>Ploo 4A14                                                                                                                             |
|------------------------|------------------------------------------------------------------------------------------------------------------------------------------------------------------------|
| then sending us money. | Joo     NO                                                                                                                                                             |
|                        | Sent to         HUNTSVILLE,         City or town         Street and No.         Alabama.         State         Sent by         Address of sender : No.         Street. |