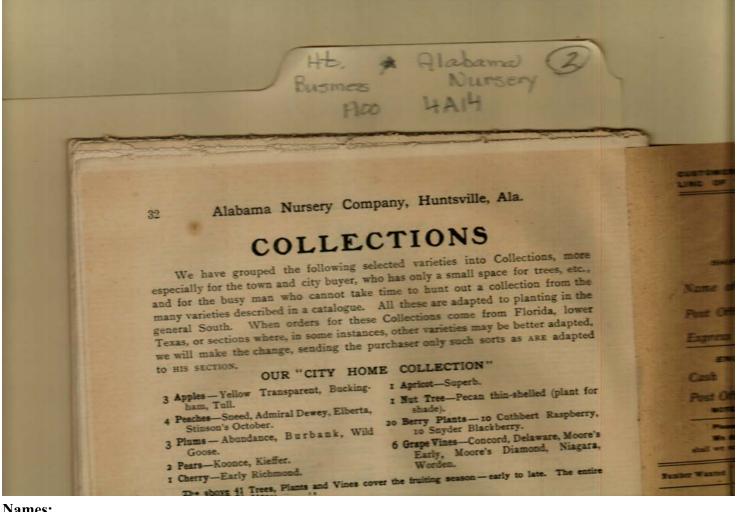

#### Names:

Collections

**Places:** 

Huntsville, AL

## **Types:**

Frances Cabaniss Roberts Collection: Series 4, Subseries A, Box 14, Folder 2Alabama Nursery Booklet, 1901 - Business, Tours and IndustryImage 40r04a14-02-000-0071ContentsIndexAbout

Names:

Collections