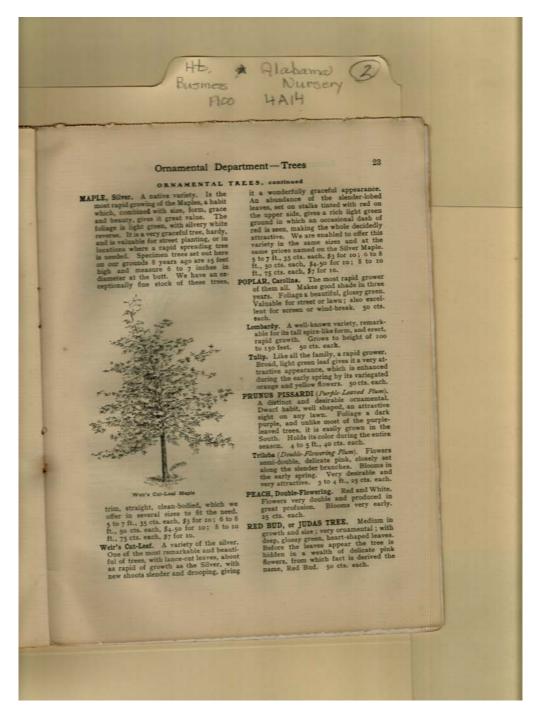

#### Names:

Ornamental Trees

#### **Places:**

Huntsville, AL

#### **Types:**

Frances Cabaniss Roberts Collection:Series 4, Subseries A, Box 14, Folder 2Alabama Nursery Booklet, 1901 - Business, Tours and IndustryImage 28r04a14-02-000-0059ContentsIndexAbout