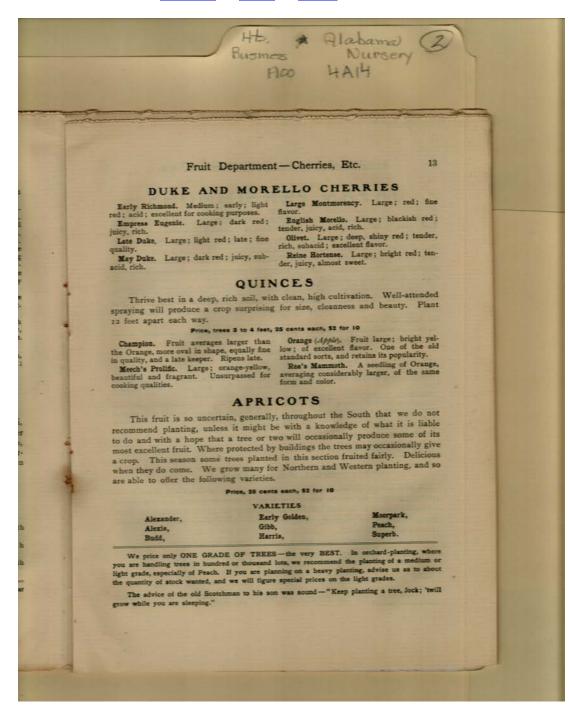

#### **Places:**

Huntsville, AL

#### **Types:**

## Frances Cabaniss Roberts Collection: Series 4, Subseries A, Box 14, Folder 2Alabama Nursery Booklet, 1901 - Business, Tours and IndustryImage 17r04a14-02-000-0048ContentsIndexAbout

Names:

Apricots