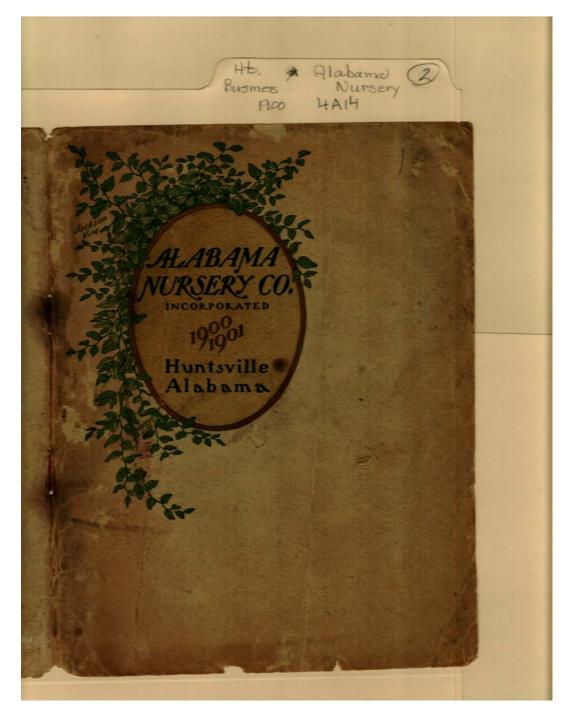

Frances Cabaniss Roberts Collection: Series 4, Subseries A, Box 14, Folder 2Alabama Nursery Booklet, 1901 - Business, Tours and IndustryImage 1r04a14-02-000-0032ContentsIndexAbout

#### Names:

Alabama Nursery Co., Inc.

## **Places:**

Huntsville, AL

## Types:

catalog

#### Dates:

1900-1901

Frances Cabaniss Roberts Collection: Series 4, Subseries A, Box 14, Folder 2Alabama Nursery Booklet, 1901 - Business, Tours and IndustryImage 2r04a14-02-000-0033ContentsIndexAbout