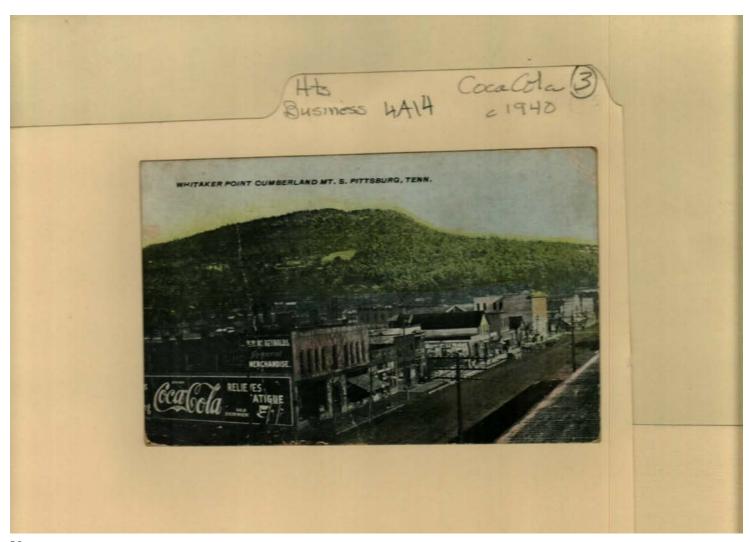

### Names:

Cumberland Mountain View

### **Places:**

South Pittsburg, TN

### **Types:**

postcard

Image 4 r04a14-03-000-0077 <u>Contents</u> <u>Index</u> <u>About</u>

Names:

Giving, Annie, Miss

**Types:** 

postcard

Image 5 r04a14-03-000-0078 <u>Contents</u> <u>Index</u> <u>About</u>