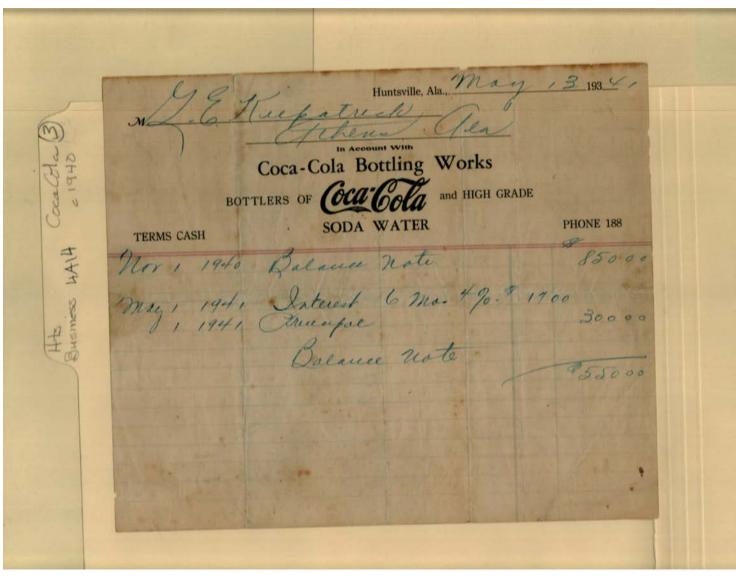

Names:

Coca Cola Bottling Companies Kilpatrick, G. E.

**Types:** 

statement

**Dates:** 

May 13, 1941

Image 6 r04a14-03-000-0079 <u>Contents</u> <u>Index</u> <u>About</u>