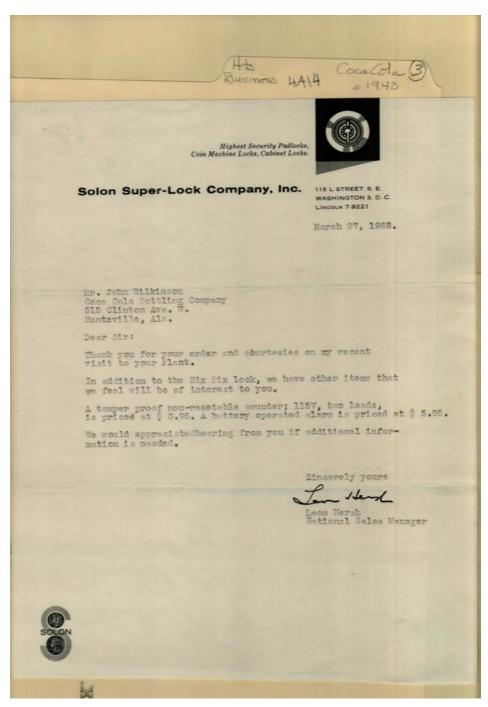

### **Types:**

drawing

Image 13 r04a14-03-000-0086 <u>Contents</u> <u>Index</u> <u>About</u>

Names:

Hersh, Leon

**Places:** 

Huntsville, AL

**Types:** 

correspondence

**Dates:** 

Mar 27, 1968

Wilkinson, John

Washington, D. C.