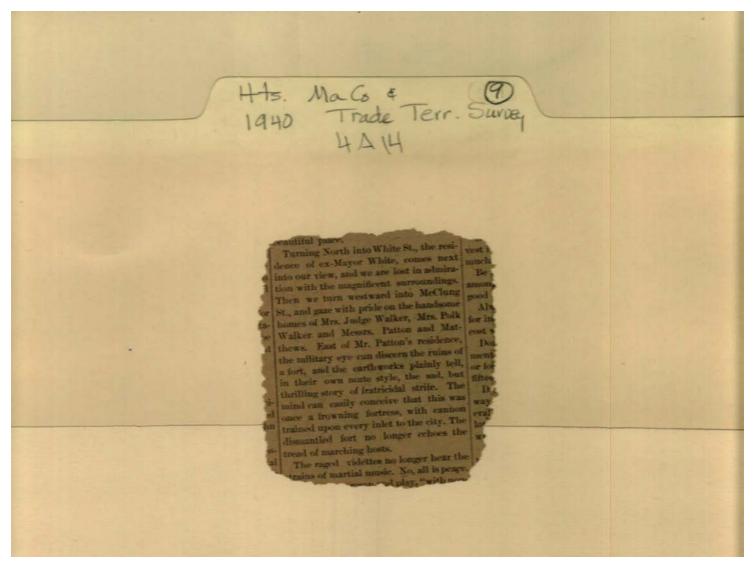

Frances Cabaniss Roberts Collection: Series 4, Subseries A, Box 14, Folder 9

Huntsville & Madison Trade Survey, 1940 - Business, Tours and Industry

Image 1 r04a14-09-000-0033 <u>Contents</u> <u>Index</u> <u>About</u>