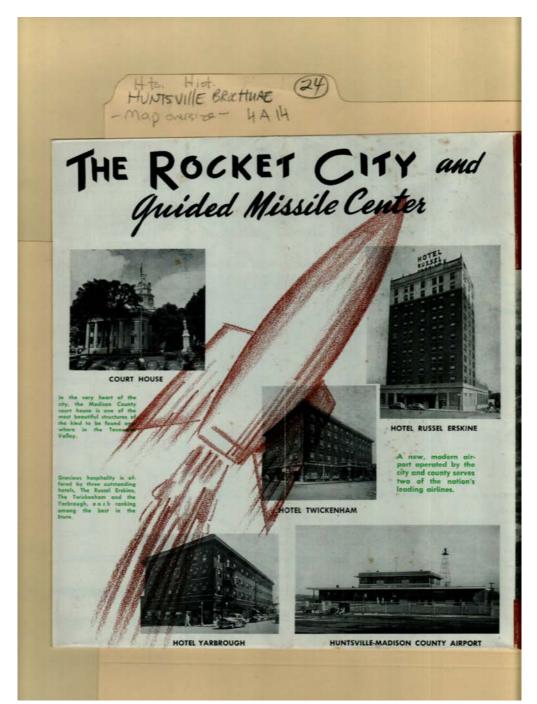

#### Names:

Courthouse Hotel Russel Erskine Hotel Twickenham

**Places:** 

Huntsville, AL

#### **Types:**

brochure

Hotel Yarbrough Huntsville-Madison County Airport The Rocket City & Guided Missile Center

photograph

Frances Cabaniss Roberts Collection: Series 4, Subseries A, Box 14, Folder 24Huntsville Brochure and Map - Huntsville ToursImage 3r04a14-24-000-0183ContentsIndexAbout