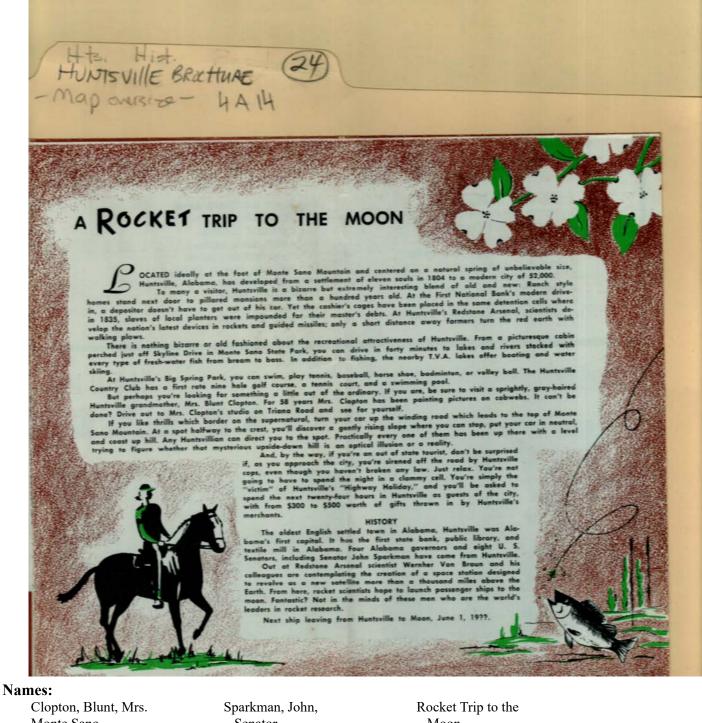

#### Frances Cabaniss Roberts Collection: Series 4, Subseries A, Box 14, Folder 24 Huntsville Brochure and Map - Huntsville Tours r04a14-24-000-0184 Image 4 Contents Index About

Monte Sano Mountain

#### **Places:**

Huntsville, AL

#### **Types:**

brochure

Senator

Moon von Braun, Wernher Frances Cabaniss Roberts Collection: Series 4, Subseries A, Box 14, Folder 24Huntsville Brochure and Map - Huntsville ToursImage 5r04a14-24-000-0185ContentsIndexAbout