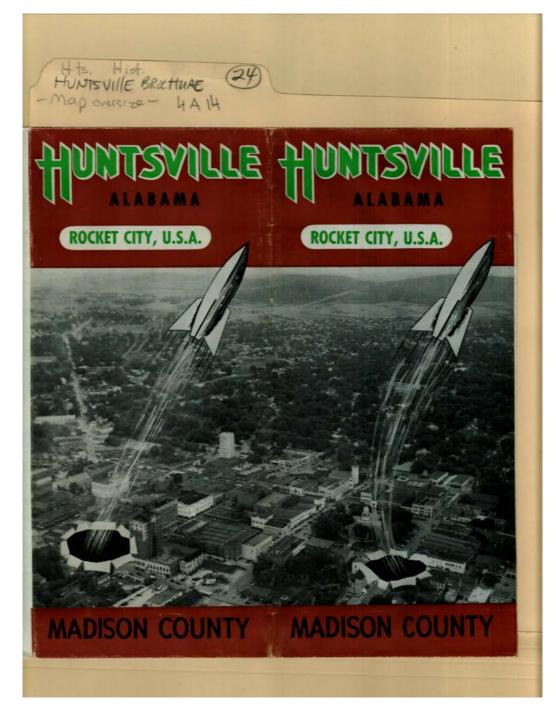

# Frances Cabaniss Roberts Collection: Series 4, Subseries A, Box 14, Folder 24Huntsville Brochure and Map - Huntsville ToursImage 1r04a14-24-000-0181ContentsIndexAbout

Names:

Madison County

Places:

Huntsville, AL

**Types:** 

brochure

Huntsville Alabama

Rocket City, USA

Frances Cabaniss Roberts Collection: Series 4, Subseries A, Box 14, Folder 24Huntsville Brochure and Map - Huntsville ToursImage 2r04a14-24-000-0182ContentsIndexAbout