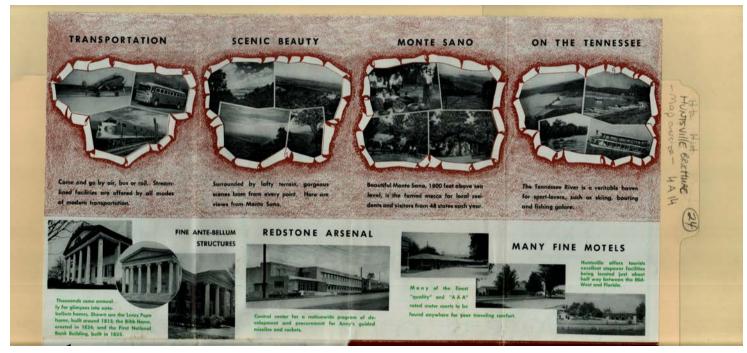

#### Names:

**Types:** 

brochure

Bibb Home First National Bank LeRoy Pope Home Monte Sano Motels Redstone Arsenal

photograph

Scenic Beauty Tennessee River Transportation Frances Cabaniss Roberts Collection: Series 4, Subseries A, Box 14, Folder 24Huntsville Brochure and Map - Huntsville ToursImage 6r04a14-24-000-0186ContentsIndexAbout