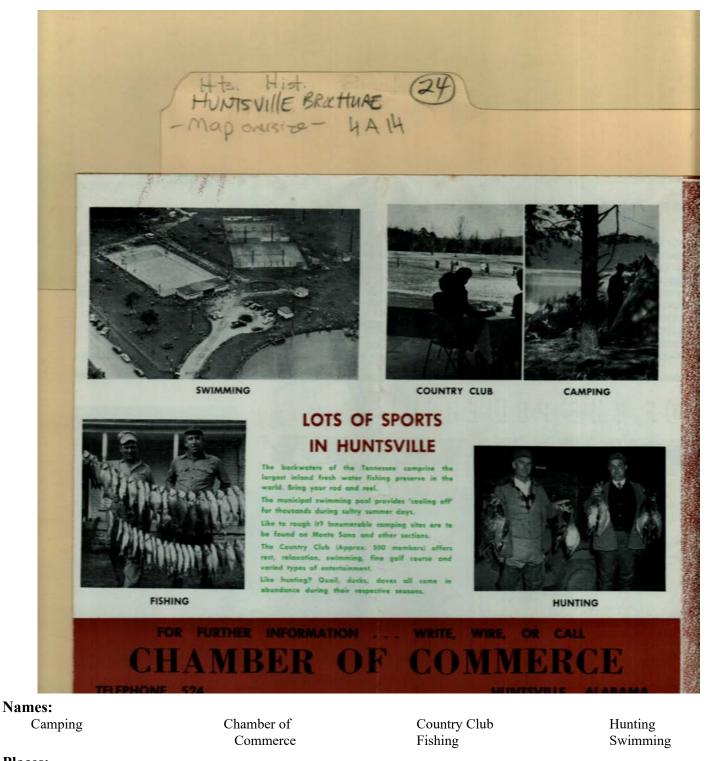

Places: Huntsville, AL

Types:

brochure

photograph

#### Frances Cabaniss Roberts Collection: Series 4, Subseries A, Box 14, Folder 24 Huntsville Brochure and Map - Huntsville Tours r04a14-24-000-0184 Image 4 Contents Index About

Monte Sano Mountain

#### **Places:**

Huntsville, AL

#### **Types:**

brochure

Senator

Moon von Braun, Wernher Frances Cabaniss Roberts Collection: Series 4, Subseries A, Box 14, Folder 24Huntsville Brochure and Map - Huntsville ToursImage 5r04a14-24-000-0185ContentsIndexAbout