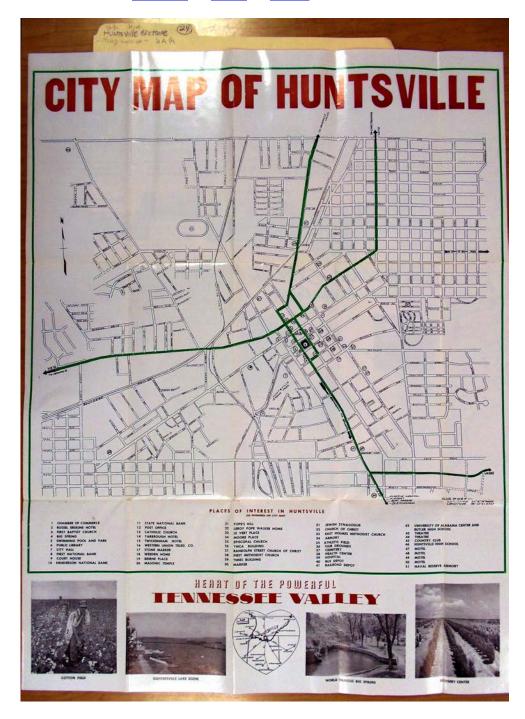

#### Names:

Big Spring Cotton Field

**Types:** 

map

Guntersville Lake Scene Huntsville City Map Nursery Center

photograph

Frances Cabaniss Roberts Collection: Series 4, Subseries A, Box 14, Folder 24Huntsville Brochure and Map - Huntsville ToursContentsIndexAbout