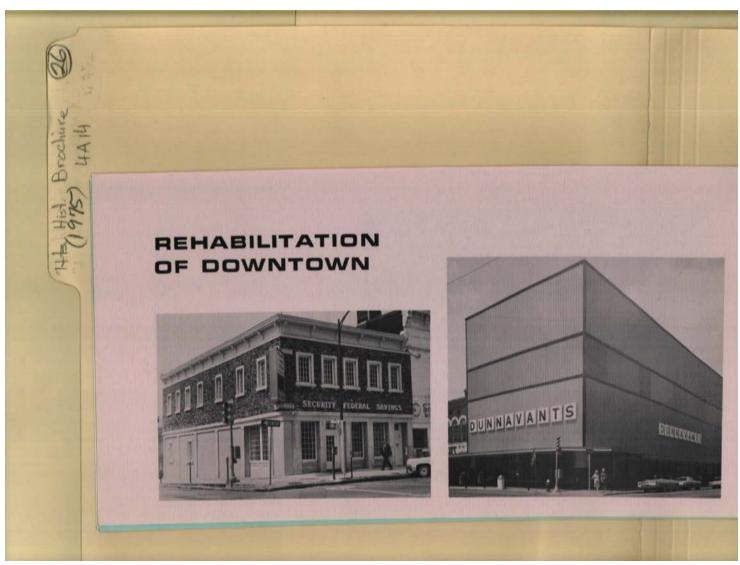

Huntsville Brochure, circa 1970s - Huntsville Tours

Image 13 r04a14-26-000-0220 Contents Index About

Names:

Rehabilitation of Downtown

Places:

Huntsville, AL

**Types:** 

Huntsville Brochure, circa 1970s - Huntsville Tours