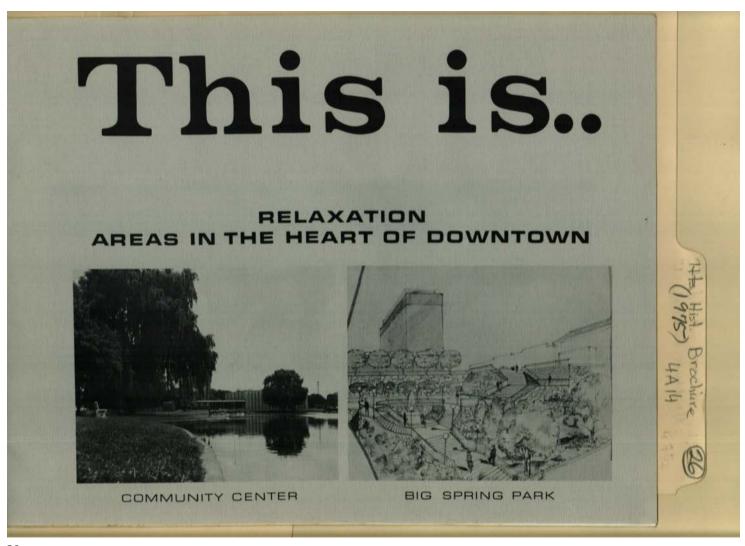

Huntsville Brochure, circa 1970s - Huntsville Tours

Image 1 r04a14-26-000-0207 <u>Contents Index About</u>

Names:

Big Spring

Places:

Huntsville, AL

**Types:** 

Huntsville Brochure, circa 1970s - Huntsville Tours

Community Center

Places:

Huntsville, AL

**Types:** 

drawing

Huntsville Brochure, circa 1970s - Huntsville Tours

Image 6 r04a14-26-000-0212 <u>Contents</u> <u>Index</u> <u>About</u>

Names: