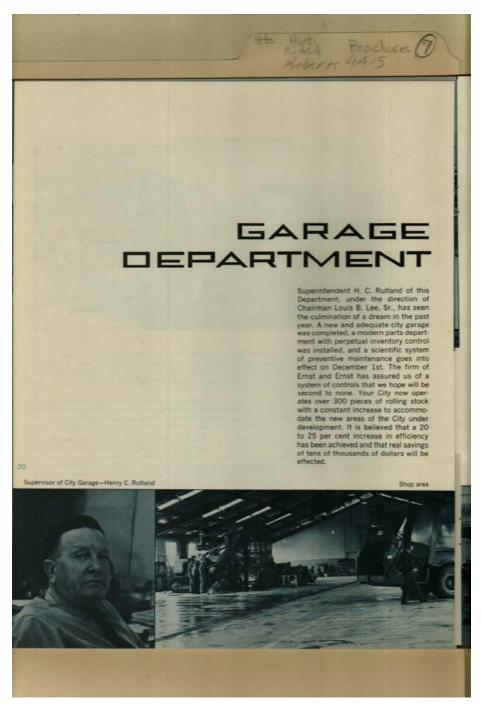

Frances Cabaniss Roberts Collection: Series 4, Subseries A, Box 15, Folder 7

Space and Rocket Center and NASA Brochures, Related Resources, circa 1977, 1962 - NASA and MSFC Image 1 r04a15-07-000-0014 Contents Index About