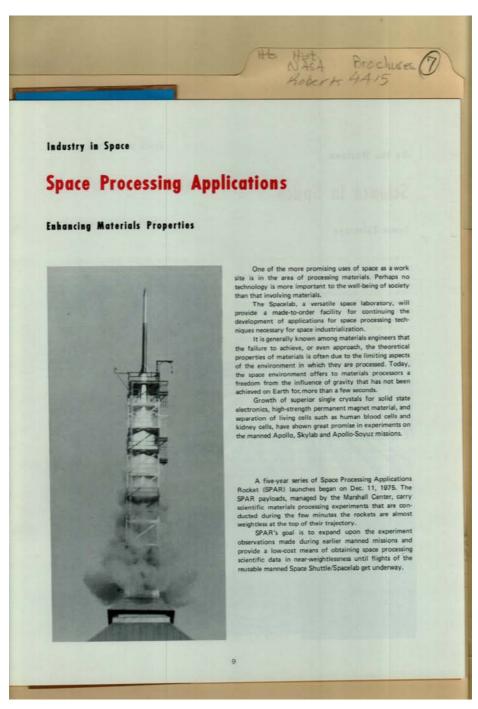

Frances Cabaniss Roberts Collection: Series 4, Subseries A, Box 15, Folder 7

Space and Rocket Center and NASA Brochures, Related Resources, circa 1977, 1962 - NASA and MSFC Image 1 r04a15-07-000-0014 Contents Index About