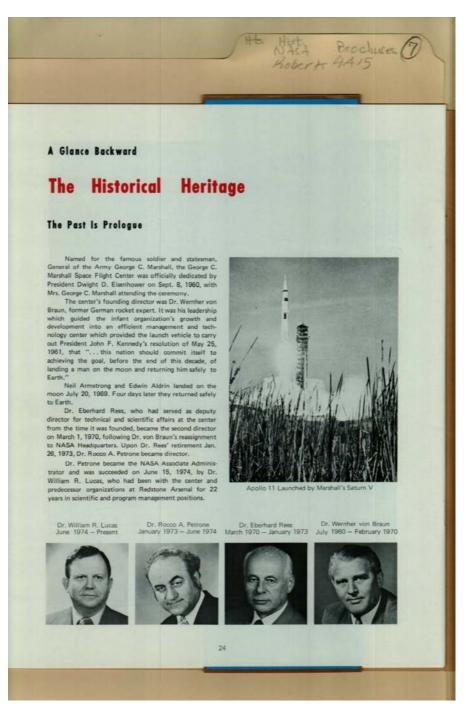

Image 7 r04a15-07-000-0020 <u>Contents</u> <u>Index</u> <u>About</u>

Names:

Marshall Space Flight Center Marshall, George C., Gen.

NASA area

von Braun, Wernher, Dr.

Places:

Huntsville, AL

**Types:** 

booklet

map

photograph

**Dates:** 

Image 8 r04a15-07-000-0021 **Contents** <u>Index</u> <u>About</u>