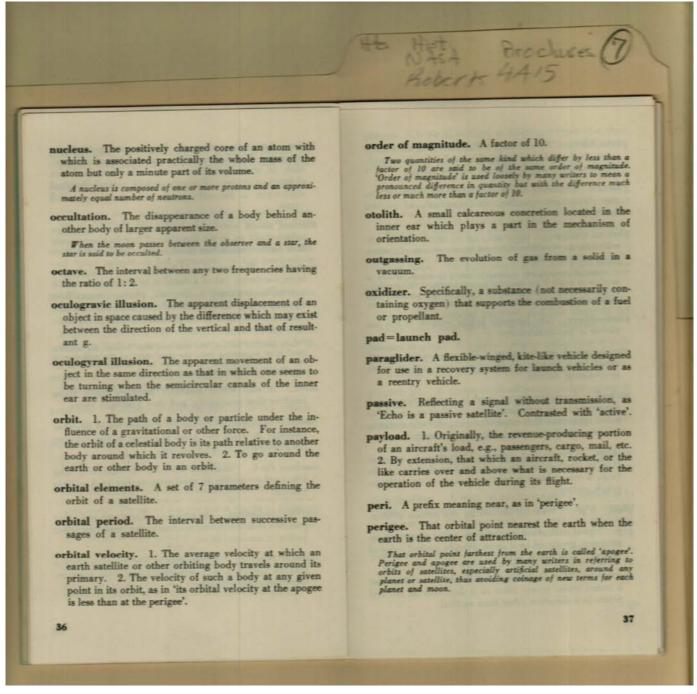

Frances Cabaniss Roberts Collection: Series 4, Subseries A, Box 15, Folder 7

Space and Rocket Center and NASA Brochures, Related Resources, circa 1977, 1962 - NASA and MSFC Image 1 r04a15-07-000-0014 Contents Index About