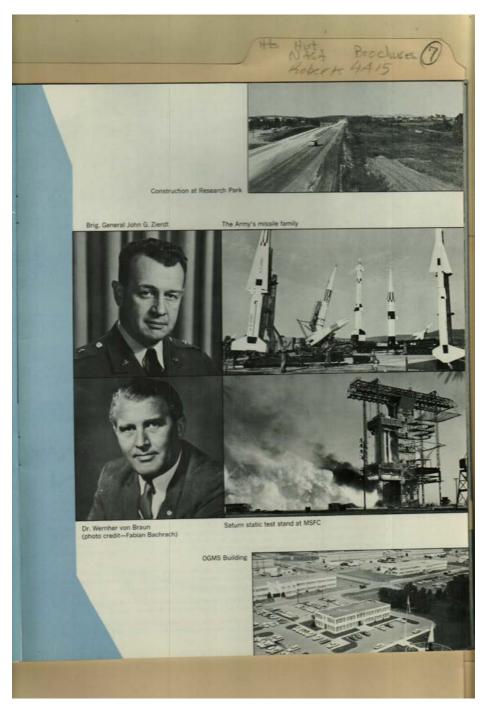

urces, circa 1977, 1962 - NASA and MSFC Image 46 r04a15-07-000-0059 Contents Index About



Names:

Cemetery Department Darnell, Jack Roden, James Whitt, Homer

**Places:** 

Huntsville, AL

**Types:** 

photograph report

**Dates:** 1963



Names:

Lee, Louis B., Sr.

Parks and Playgrounds

Places:

Huntsville, AL

**Types:** 

report

**Dates:** 



Names:

Anderson, Paul

**Places:** 

Huntsville, AL

**Types:** 

photograph

**Dates:** 

1963

Lee, Louis B., Sr.

Image 49 r04a15-07-000-0062 <u>Contents</u> <u>Index</u> <u>About</u>



#### Names:

Army Ordinance Guided Missile School

Places:

Huntsville, AL

**Types:** 

report

**Dates:** 

1963

Huntsville Industrial Expansion Committee Industry Marshall Space Flight Center NASA U. S. Army Missile Command von Braun, Wernher, Dr.





### Names:

Research Park construction

**Places:** 

Huntsville, AL

**Types:** 

photograph

**Dates:** 

1963

Zierdt, John G., Brig. Gen.

von Braun, Wernher, Dr.

Image 51 r04a15-07-000-0064 Contents Index About



Names:

New Construction and Inspection

Reynolds, Richard

Places:

Huntsville, AL

**Types:** 

photograph

report

**Dates:** 



#### Names:

New Construction and Inspection

Places:

Huntsville, AL

**Types:** 

report

**Dates:** 

1963

Reynolds, Richard

Image 53 r04a15-07-000-0066 <u>Contents</u> <u>Index</u> <u>About</u>



Names:

Binford Court Brookside Byrom, W. R. Latham, W. L.

Lincoln Park Sanderson, W. L. Sturdivant, G. S. Yarbrough, W. M.

Places:

Huntsville, AL

**Types:** 

photograph report

**Dates:** 



Names:

Porter, Nathan F. S.

**Public Housi