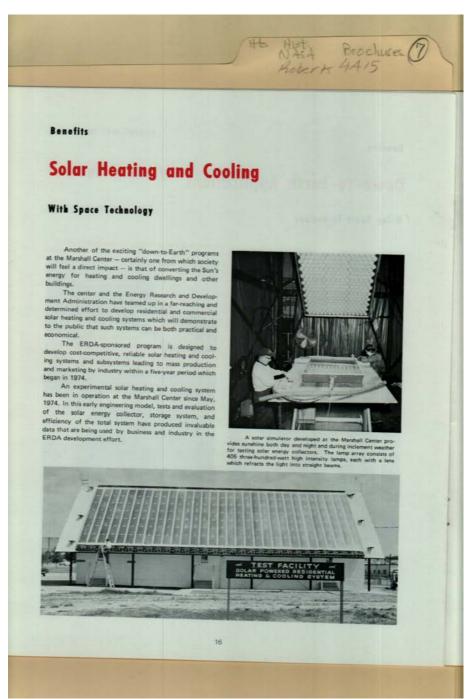

Frances Cabaniss Roberts Collection: Series 4, Subseries A, Box 15, Folder 7

Space and Rocket Center and NASA Brochures, Related Resources, circa 1977, 1962 - NASA and MSFC Image 1 r04a15-07-000-0014 Contents Index About