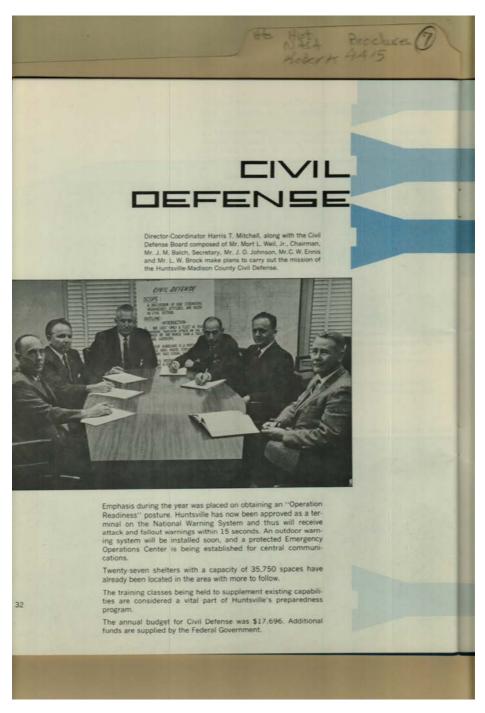

Frances Cabaniss Roberts Collection: Series 4, Subseries A, Box 15, Folder 7

Space and Rocket Center and NASA Brochures, Related Resources, circa 1977, 1962 - NASA and MSFC Image 1 r04a15-07-000-0014 Contents Index About