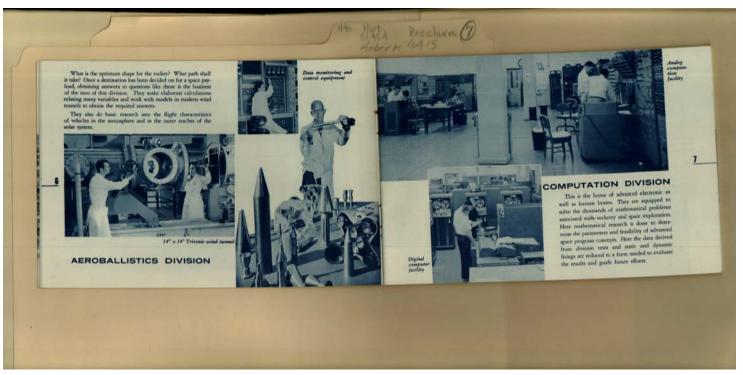

Places:

Huntsville, AL

**Types:** 

booklet

**Dates:** 1960 photograph

Image 9 r04a15-07-000-0022 <u>Contents</u> <u>Index</u> <u>About</u>

Names:

Aeroballistics Division Computation Division

Digital Computer Facility

Trisonic Wind Tunnel

Places:

Huntsville, AL

**Types:** 

booklet

photograph

**Dates:** 