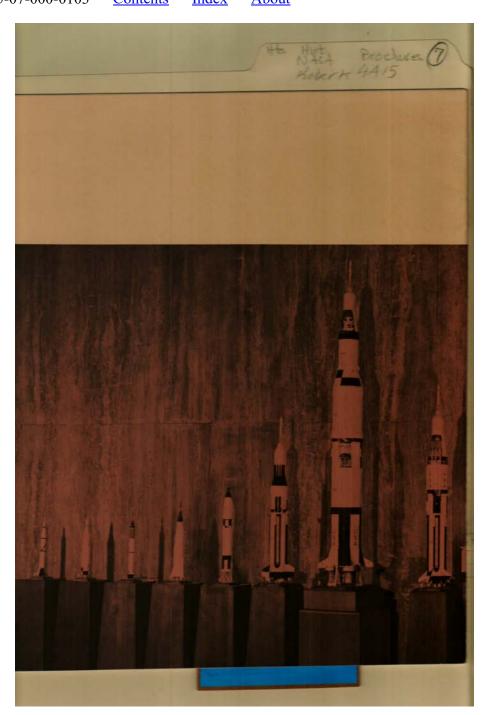

1960

Pioneer III and IV

Projects of the Marshall Space Flight Center

Image 15 r04a15-07-000-0028a <u>Contents</u> <u>Index</u> <u>About</u>

Saturn development

Names:

Project Saturn Redstone missile

Places:

Huntsville, AL

**Types:** 

booklet photograph

**Dates:** 

Image 16 r04a15-07-000-0029 Contents Index About

Names:

Project Mercury

**Places:** 