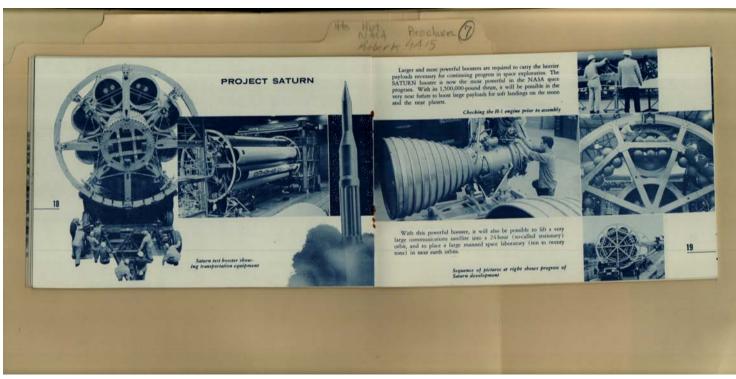

1960

Pioneer III and IV

Projects of the Marshall Space Flight Center

Image 15 r04a15-07-000-0028a <u>Contents</u> <u>Index</u> <u>About</u>

Saturn development

Names:

Project Saturn Redstone missile

Places: