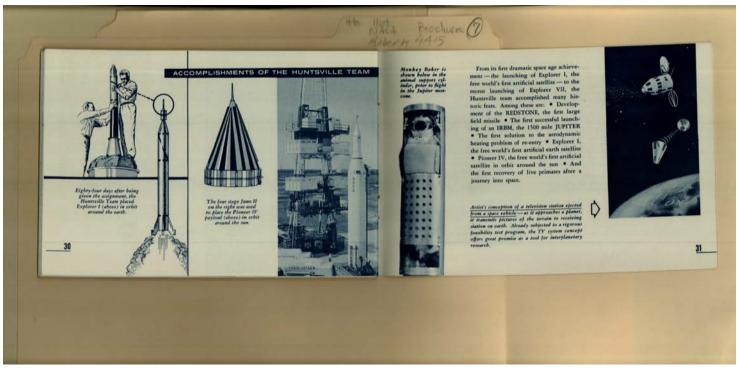

**Types:** 

booklet

**Dates:** 

Image 21 r04a15-07-000-0034 Contents Index About

Names:

Accomplishments of the Huntsville Team

Explorer I Monkey Baker Pioneer IV

**Places:** 

Huntsville, AL

**Types:** 

booklet

**Dates:** 

Image 22 r04a15-07-000-0035 <u>Contents</u> <u>Index</u> <u>About</u>

Names:

TIROS weather satellite

TV camera capsule