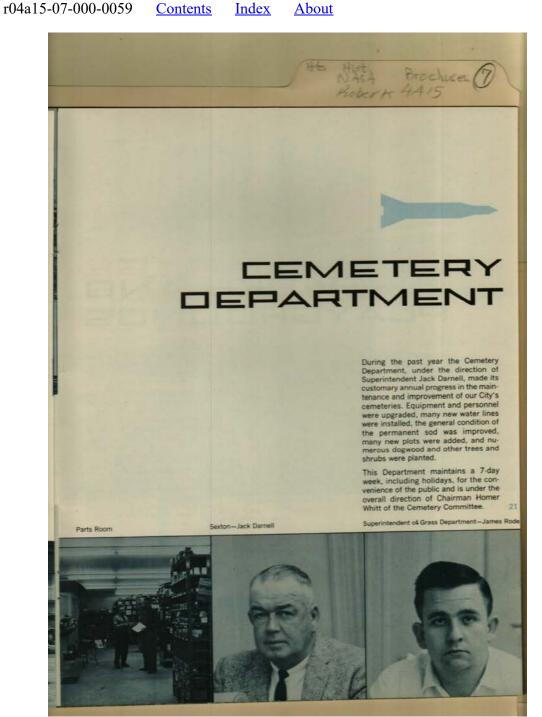

Frances Cabaniss Roberts Collection: Series 4, Subseries A, Box 15, Folder 7

Space and Rocket Center and NASA Brochures, Related Resources, circa 1977, 1962 - NASA and MSFC Image 1 r04a15-07-000-0014 Contents Index About