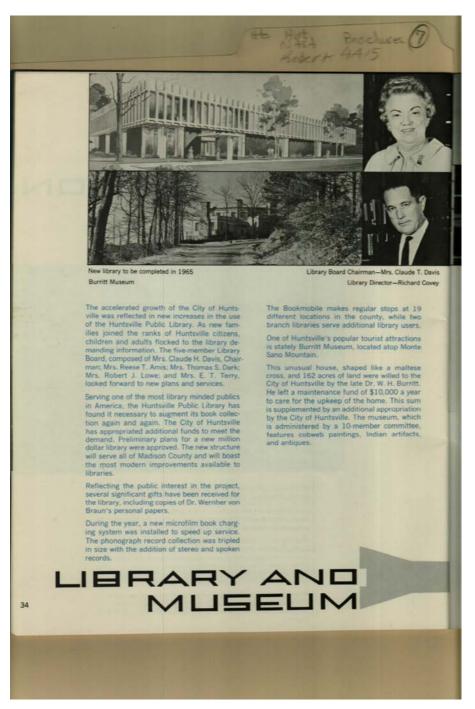

Frances Cabaniss Roberts Collection: Series 4, Subseries A, Box 15, Folder 7

Space and Rocket Center and NASA Brochures, Related Resources, circa 1977, 1962 - NASA and MSFC Image 1 r04a15-07-000-0014 Contents Index About