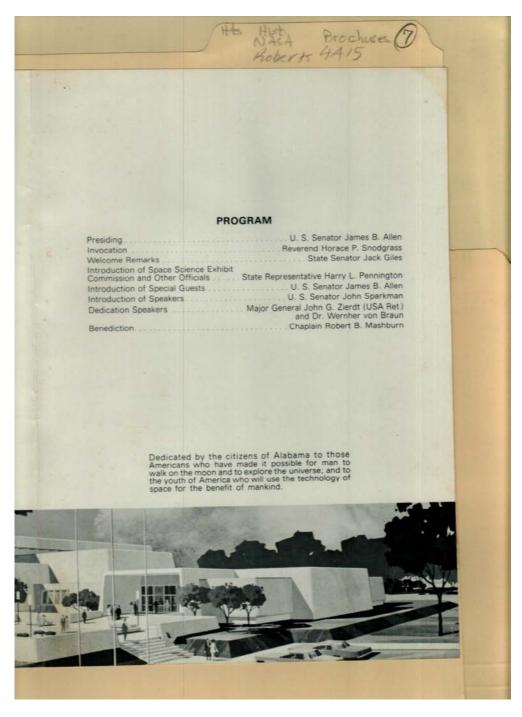

#### **Topics:**

Alabama Space &

#### Names:

Allen, James B., Sen. Giles, Jack, State Sen. Mashburn, Robert B., Chaplain

#### Places:

Huntsville, AL

#### **Types:**

program

Rocket Center

Pennington, Harry L., State Rep. Snodgrass, Horace P., Rev. Sparkman, John, Sen. Zierdt, John G., Maj. Gen. von Braun, Wernher, Dr.

**Topics:** 

Alabama Space &

Rocket Center