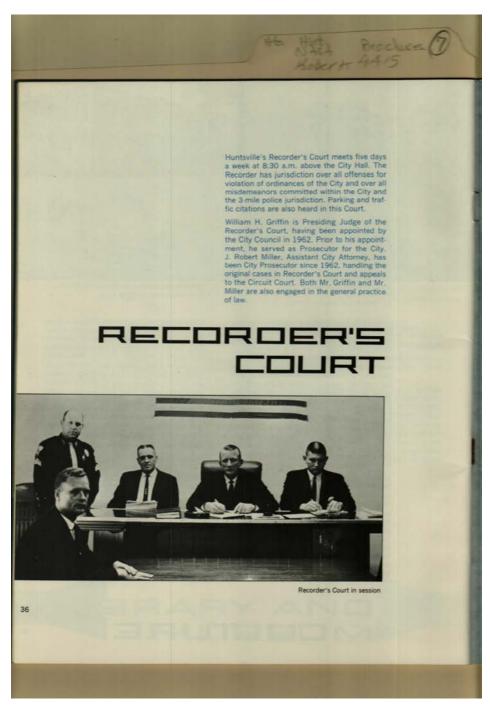

Frances Cabaniss Roberts Collection: Series 4, Subseries A, Box 15, Folder 7

Space and Rocket Center and NASA Brochures, Related Resources, circa 1977, 1962 - NASA and MSFC Image 1 r04a15-07-000-0014 Contents Index About