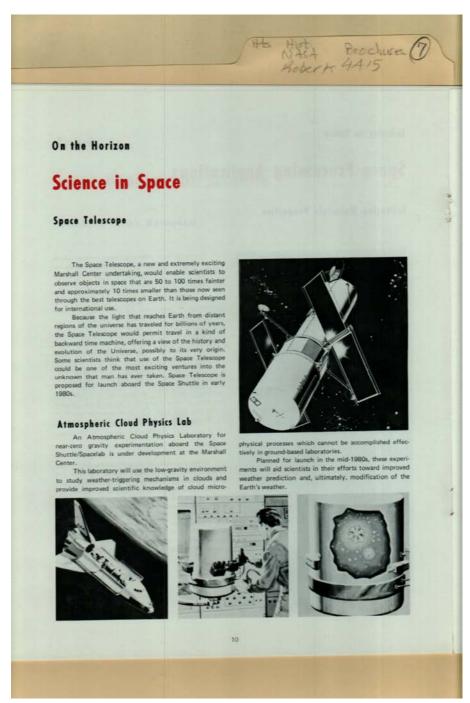

Frances Cabaniss Roberts Collection: Series 4, Subseries A, Box 15, Folder 7

Space and Rocket Center and NASA Brochures, Related Resources, circa 1977, 1962 - NASA and MSFC Image 1 r04a15-07-000-0014 Contents Index About