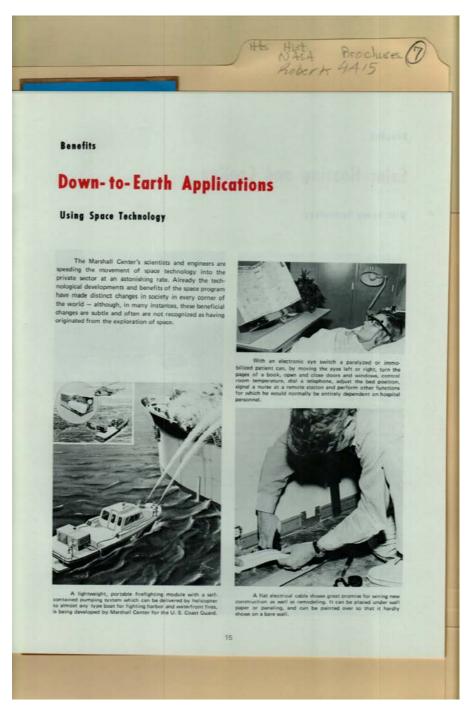

Frances Cabaniss Roberts Collection: Series 4, Subseries A, Box 15, Folder 7

Space and Rocket Center and NASA Brochures, Related Resources, circa 1977, 1962 - NASA and MSFC Image 1 r04a15-07-000-0014 Contents Index About