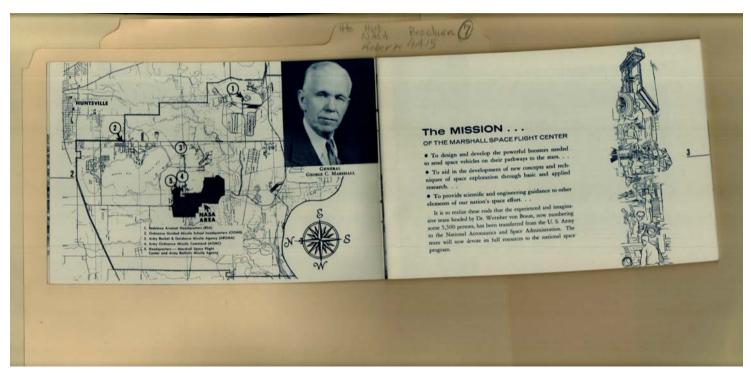

Image 7 r04a15-07-000-0020 <u>Contents</u> <u>Index</u> <u>About</u>

Names:

Marshall Space Flight Center Marshall, George C., Gen.

NASA area

von Braun, Wernher, Dr.

Places:

Huntsville, AL

**Types:** 

booklet

map

photograph

**Dates:** 

Image 8 r04a15-07-000-0021 **Contents** <u>Index</u> <u>About</u>