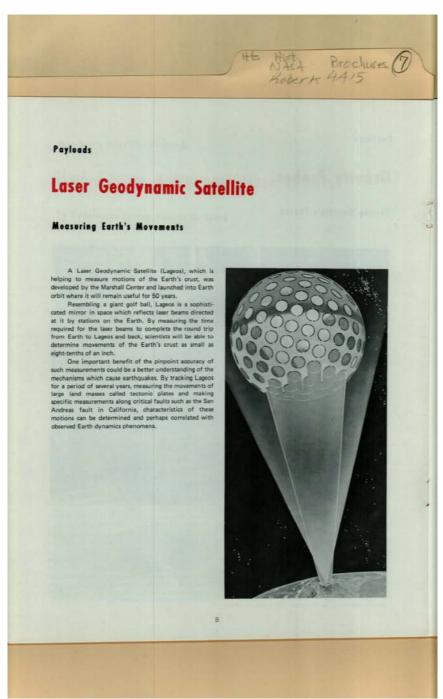

Frances Cabaniss Roberts Collection: Series 4, Subseries A, Box 15, Folder 7

Space and Rocket Center and NASA Brochures, Related Resources, circa 1977, 1962 - NASA and MSFC Image 1 r04a15-07-000-0014 Contents Index About