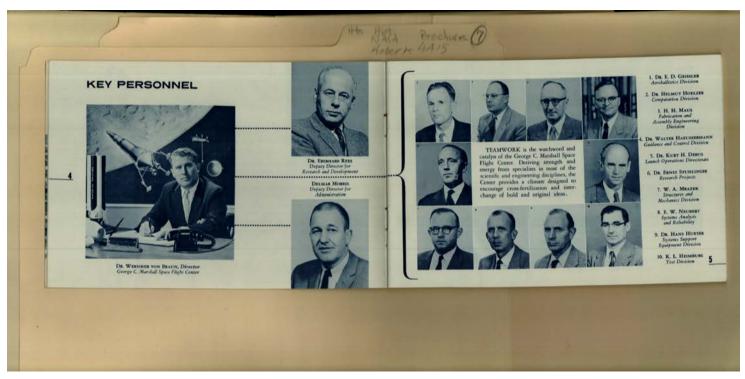

#### Names:

Debus, Kurt, Dr. Geissler, E. D., Dr. George C. Marshall Space Flight Center Haeussermann, Walter, Dr. Heimburg, K. L. Hoelzer, Helmut, Dr. Hueter, Hans, Dr.

Maus, H. H. Morris, Delmar Mrazek, W. A. Neubert, E. W. Rees, Eberhard, Dr. Stuhlinger, Ernst, Dr. von Braun, Wernher, Dr.

Places:

Huntsville, AL

**Types:** 

booklet

**Dates:** 1960 photograph

Image 9 r04a15-07-000-0022 <u>Contents</u> <u>Index</u> <u>About</u>

Names:

Aeroballistics Division Computation Division