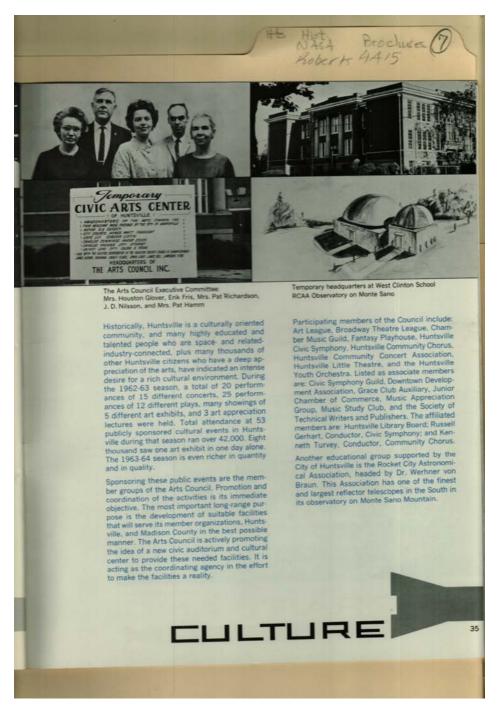

Frances Cabaniss Roberts Collection: Series 4, Subseries A, Box 15, Folder 7

Space and Rocket Center and NASA Brochures, Related Resources, circa 1977, 1962 - NASA and MSFC Image 1 r04a15-07-000-0014 Contents Index About