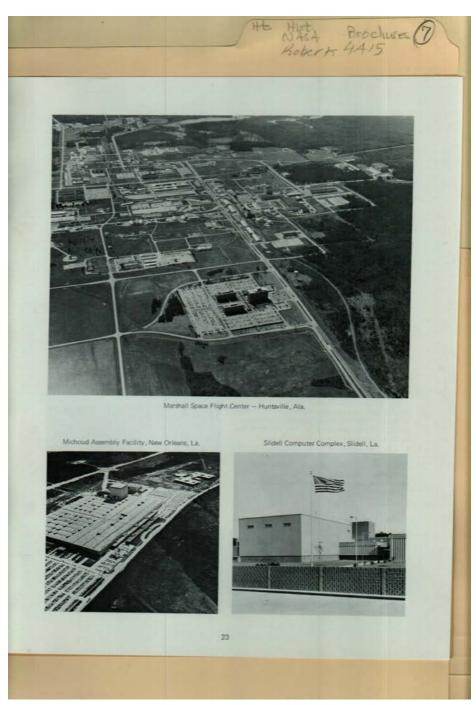

George C. Marshall Space Flight Center

Places:

Huntsville, AL

**Types:** 

booklet

Rockets to the Stars

Image 6 r04a15-07-000-0019 <u>Contents</u> <u>Index</u> <u>About</u>

Names:

Eisenhower, Dwight D., President

George C. Marshall Space Flight Center George C. Marshall Space Flight Center plants Marshall, George C., Gen.

**Places:** 

Huntsville, AL

**Types:** 

booklet

photograph

**Dates:** 