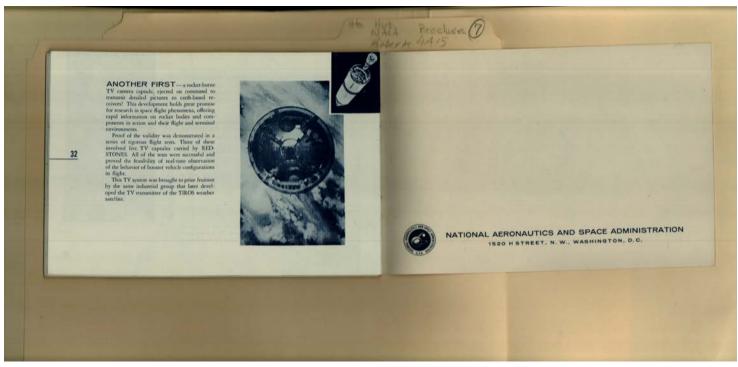

Huntsville, AL

**Types:** 

booklet

**Dates:** 

Image 22 r04a15-07-000-0035 <u>Contents</u> <u>Index</u> <u>About</u>

Names:

TIROS weather satellite

TV camera capsule

**Places:** 

Huntsville, AL

**Types:** 

booklet

**Dates:** 