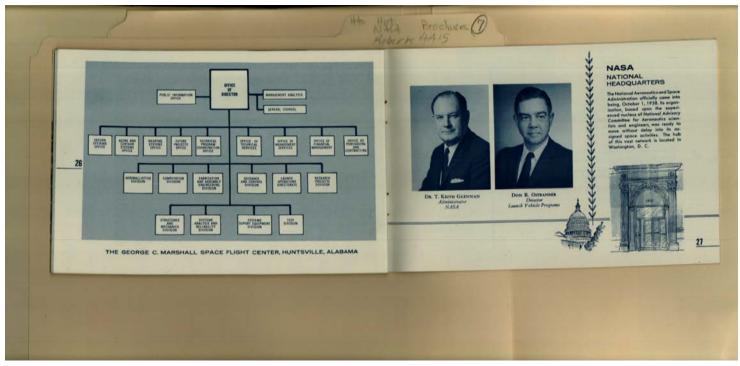

Image 19 r04a15-07-000-0032 <u>Contents</u> <u>Index</u> <u>About</u>

Names:

Glennan, T. Keith

NASA National Headquarters Ostrander, Don E.

Places:

Huntsville, AL

**Types:** 

booklet