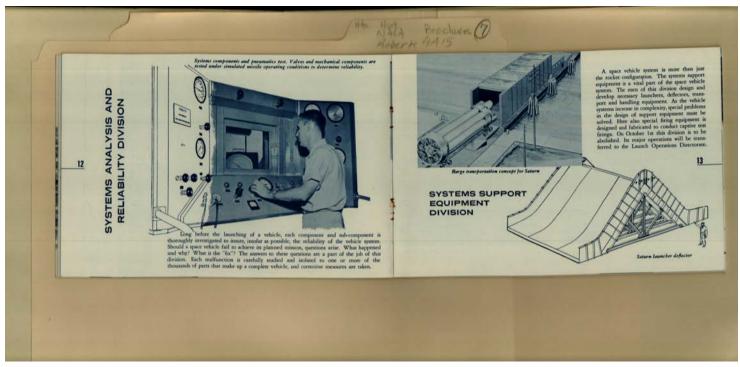

**Types:** 

booklet

**Dates:** 

1960

Structures and Mechanics Division

Image 12 r04a15-07-000-0025 <u>Contents</u> <u>Index</u> <u>About</u>

Names:

Systems Analysis and Reliability Division

Places:

Huntsville, AL

**Types:** 

booklet

**Dates:** 

1960

Systems Support Equipment Division

Image 13 r04a15-07-000-0026 Contents Index About