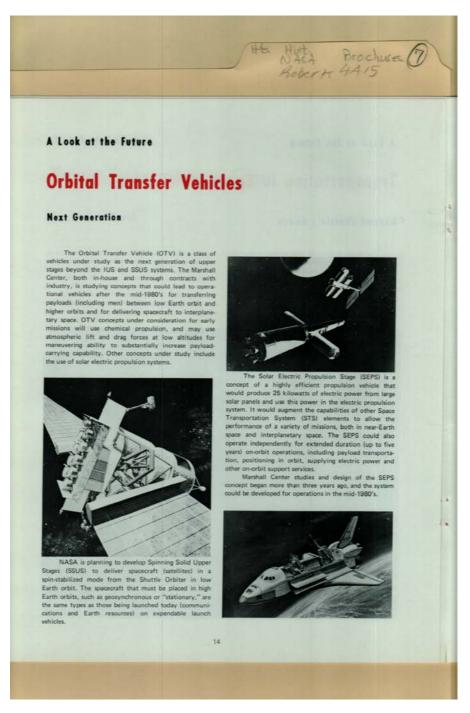

Frances Cabaniss Roberts Collection: Series 4, Subseries A, Box 15, Folder 7

Space and Rocket Center and NASA Brochures, Related Resources, circa 1977, 1962 - NASA and MSFC Image 1 r04a15-07-000-0014 Contents Index About