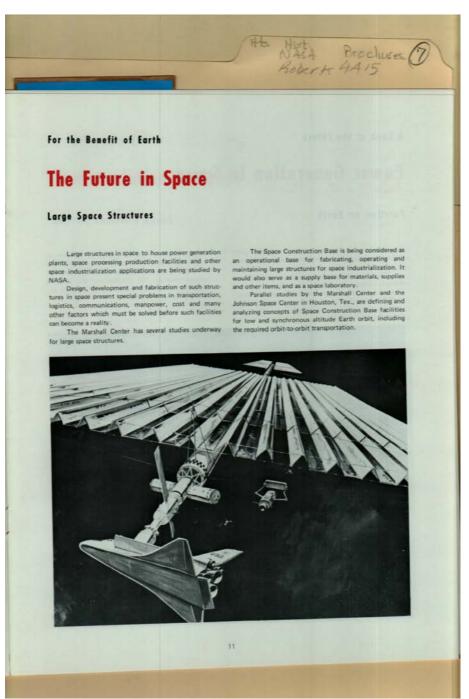

Frances Cabaniss Roberts Collection: Series 4, Subseries A, Box 15, Folder 7

Space and Rocket Center and NASA Brochures, Related Resources, circa 1977, 1962 - NASA and MSFC Image 1 r04a15-07-000-0014 Contents Index About