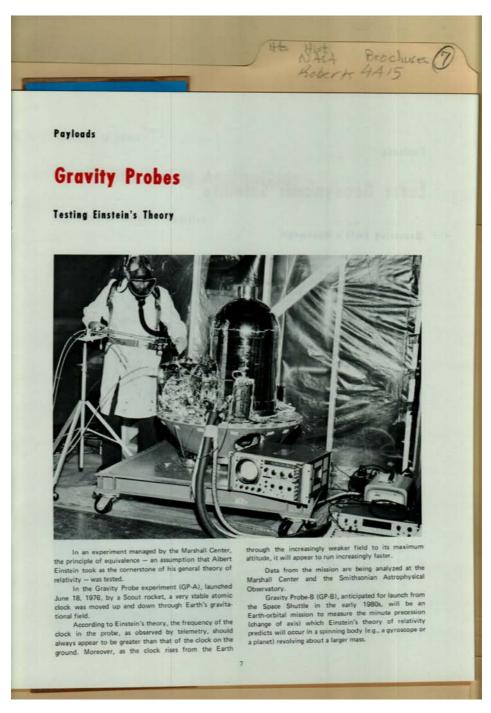

Frances Cabaniss Roberts Collection: Series 4, Subseries A, Box 15, Folder 7

Space and Rocket Center and NASA Brochures, Related Resources, circa 1977, 1962 - NASA and MSFC Image 1 r04a15-07-000-0014 Contents Index About