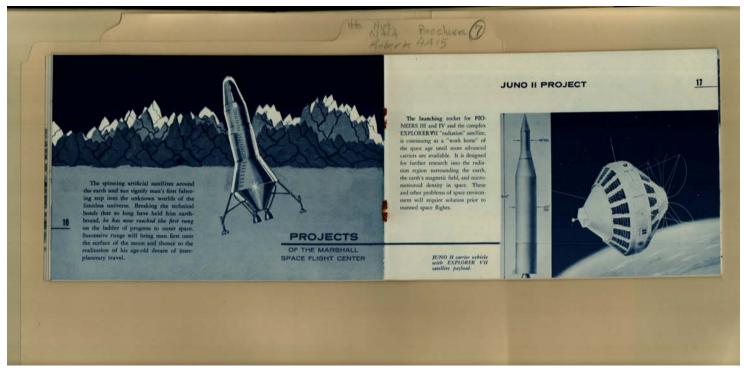

Image 14 r04a15-07-000-0027 <u>Contents</u> <u>Index</u> <u>About</u>

Names:

Explorer VII
Juno II Project

Places:

Huntsville, AL

**Types:** 

booklet

**Dates:** 

1960

Pioneer III and IV

Projects of the Marshall Space Flight Center

Image 15 r04a15-07-000-0028a <u>Contents</u> <u>Index</u> <u>About</u>

Saturn development

Names:

Project Saturn Redstone missile

Places: