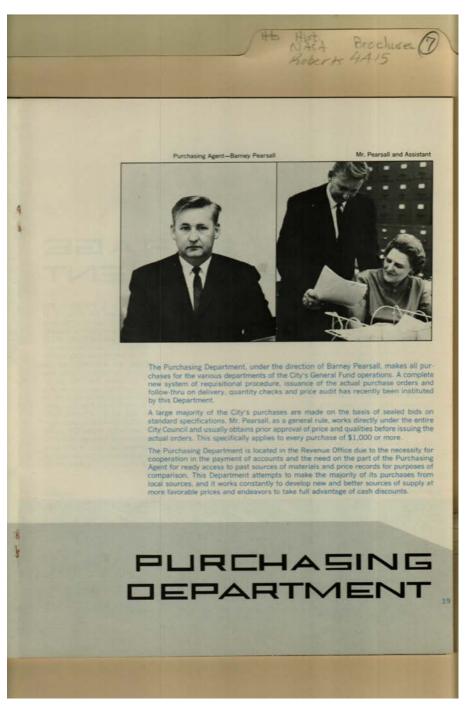

Frances Cabaniss Roberts Collection: Series 4, Subseries A, Box 15, Folder 7

Space and Rocket Center and NASA Brochures, Related Resources, circa 1977, 1962 - NASA and MSFC Image 1 r04a15-07-000-0014 Contents Index About