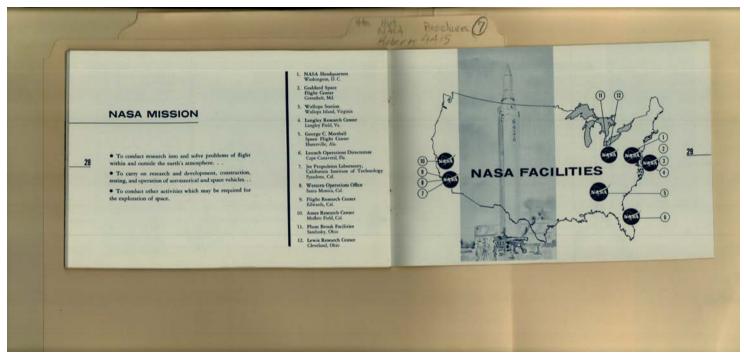

photograph

**Dates:** 

Image 20 r04a15-07-000-0033 <u>Contents</u> <u>Index</u> <u>About</u>

Names:

**NASA Facilities** 

**NASA Mission** 

Places:

Huntsville, AL

**Types:** 

booklet

**Dates:** 

Image 21 r04a15-07-000-0034 Contents Index About

Names:

Accomplishments of the Huntsville Team

Explorer I Monkey Baker Pioneer IV

**Places:** 