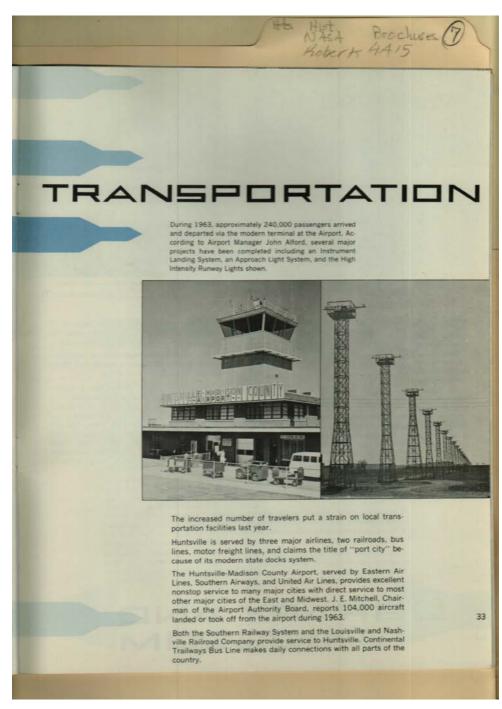

Frances Cabaniss Roberts Collection: Series 4, Subseries A, Box 15, Folder 7

Space and Rocket Center and NASA Brochures, Related Resources, circa 1977, 1962 - NASA and MSFC Image 1 r04a15-07-000-0014 Contents Index About