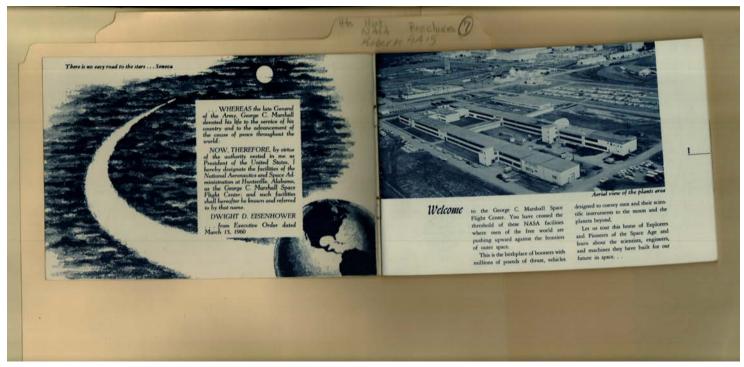

Eisenhower, Dwight D., President

George C. Marshall Space Flight Center George C. Marshall Space Flight Center plants Marshall, George C., Gen.

**Places:** 

Huntsville, AL

**Types:** 

booklet

photograph

**Dates:** 