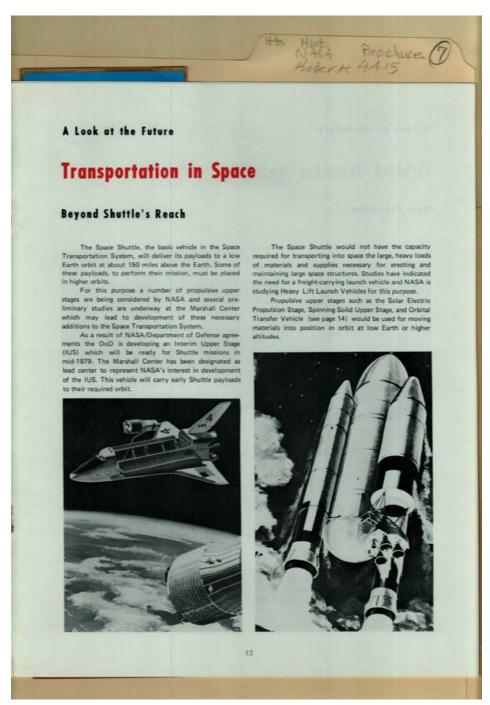

Frances Cabaniss Roberts Collection: Series 4, Subseries A, Box 15, Folder 7

Space and Rocket Center and NASA Brochures, Related Resources, circa 1977, 1962 - NASA and MSFC Image 1 r04a15-07-000-0014 Contents Index About