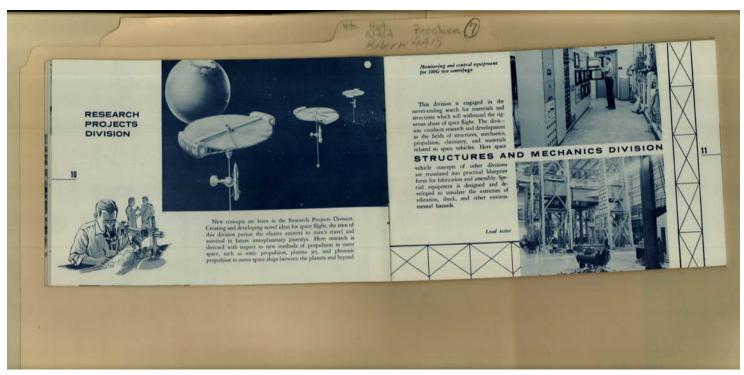

1960

Engineering Division

Guidance & Control Division

Image 11 r04a15-07-000-0024 <u>Contents</u> <u>Index</u> <u>About</u>

Names:

Research Projects Division

Places:

Huntsville, AL

**Types:** 

booklet

**Dates:** 

1960

Structures and Mechanics Division

Image 12 r04a15-07-000-0025 <u>Contents</u> <u>Index</u> <u>About</u>

Names:

Systems Analysis and Reliability Division