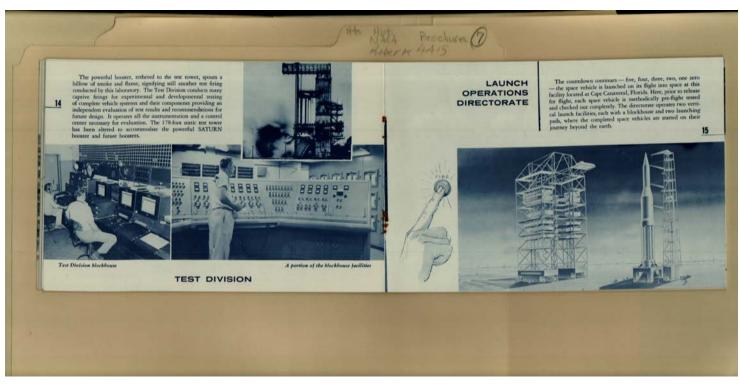

Names:

Launch Operations
Directorate

Saturn booster Test Division

**Places:** 

Huntsville, AL

**Types:** 

booklet

**Dates:** 