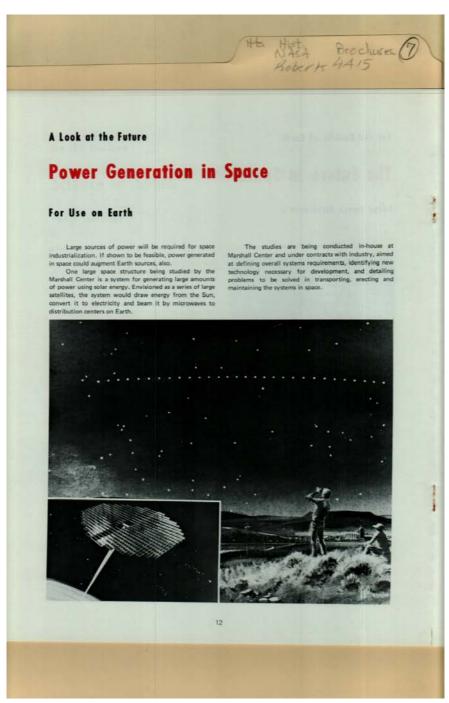

Frances Cabaniss Roberts Collection: Series 4, Subseries A, Box 15, Folder 7

Space and Rocket Center and NASA Brochures, Related Resources, circa 1977, 1962 - NASA and MSFC Image 1 r04a15-07-000-0014 Contents Index About