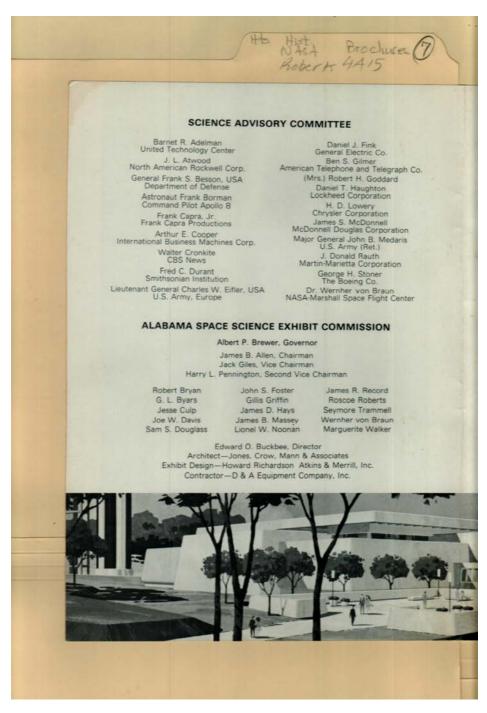

#### Names:

Adelman, Barnet R.
Alabama Space
Science Exhibit
Commission
Allen, James B.
Atwood, J. L.
Besson, Frank S.,
Gen.
Borman, Frank

#### Rocket Center

Brewer, Albert P., Gov. Bryan, Robert Buckbee, Edward O. Byars, G. L. Capra, Frank, Jr. Cooper, Arthur E. Cronkite, Walter Culp, Jesse Davis, Joe W.

Douglass, Sam S.
Durant, Fred C.
Eifler, Charles W., Lt.
Gten.
Fink, Daniel J.
Foster, John S.
Giles, Jack
Gilmer, Ben S.
Goddard, Robert H.,
Mrs.

Griffin, Gillis
Haughton, Daniel T.
Hays, James D.
Lowery, H. D.
Massey, James B.
McDonnell, James S.
Medaris, John B.,
Maj. Gen.
Noonan, Lionel W.
Pennington, Harry L.

Rauth, J. Donald Record, James R. Roberts, Roscoe

Science Advisory Committee Stoner, George H. Trammell, Seymore Walker, Marguerite

von Braun, Wernher, Dr.

Places:

Huntsville, AL

Types: list

Image 3 r04a15-07-000-0016 <u>Contents</u> <u>Index</u> <u>About</u>