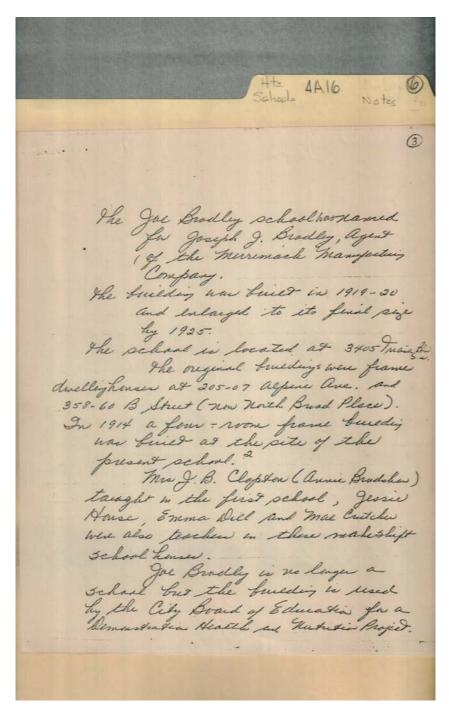

#### Names:

Bradley, Joseph J., Sr. Compulsory Education Laws

Places:

Huntsville, AL

**Types:** 

essay

House, Jessie Joe Bradley School McCormick, Cyrus McCormick, Virginia Russell, Bessie Walker, Grace

Image 9 r04a16-06-000-0009 <u>Contents</u> <u>Index</u> <u>About</u>

#### Names:

Bradley, Joseph J., Sr. Bradshaw, Annie Clopton, J. B., Mrs.

Places:

Huntsville, AL

**Types:** 

essay

Crutcher, Mae Dill, Emma House, Jessie Joe Bradley School Merrimack Manufacturing Co.

Image 36 r04a16-06-000-0036 Contents Index About