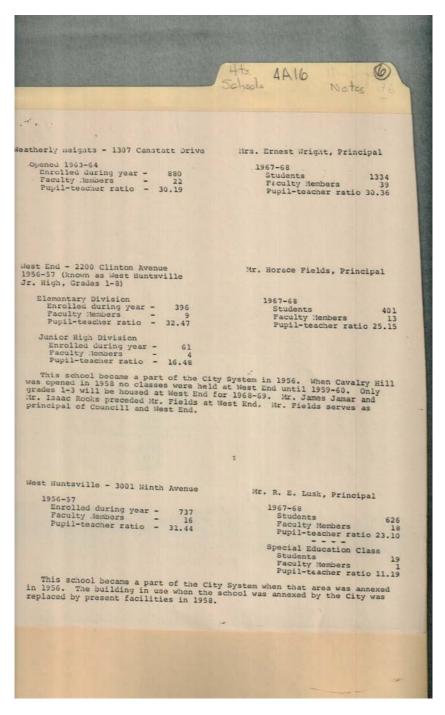

#### Names:

Bradley, Joseph J., Sr. Compulsory Education Laws

Places:

Huntsville, AL

**Types:** 

essay

House, Jessie Joe Bradley School McCormick, Cyrus McCormick, Virginia Russell, Bessie Walker, Grace

Image 9 r04a16-06-000-0009 <u>Contents</u> <u>Index</u> <u>About</u>

Image 13 r04a16-06-000-0013 <u>Contents</u> <u>Index</u> <u>About</u>

Names:

Chapman School Highlands School

Places:

Huntsville, AL

**Types:** 

essay

Monte Sano School Ridgecrest School Weatherly Heights School

Image 14 r04a16-06-000-0014 <u>Contents</u> <u>Index</u> <u>About</u>