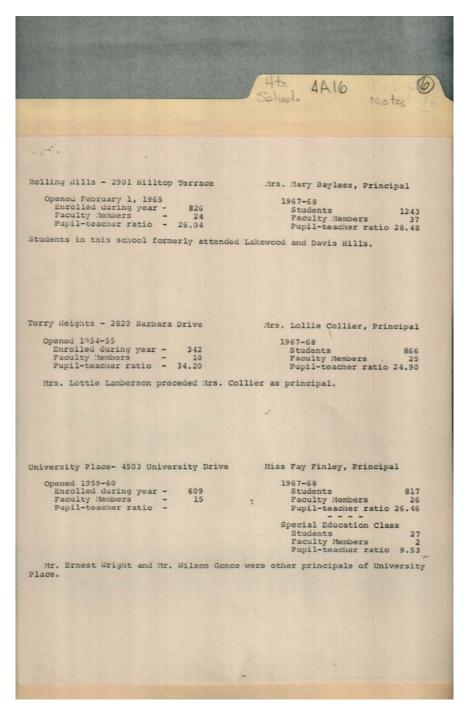

Names:

City Limits growth

Places:

Huntsville, AL

**Types:** 

essay

**Out-of-City Tution** 

Rison Junior High

#### Names:

Cavalry Hill School Christmas Charities Davis Hill School

Places:

Huntsville, AL

**Types:** 

essay

Fain, Cecil V. Lakewood School Lee High School Madison Pike School University Place School Whitesburg School

Image 13 r04a16-06-000-0013 <u>Contents</u> <u>Index</u> <u>About</u>

Names:

Chapman School Highlands School

Places:

Huntsville, AL

**Types:** 

essay

Monte Sano School Ridgecrest School Weatherly Heights School