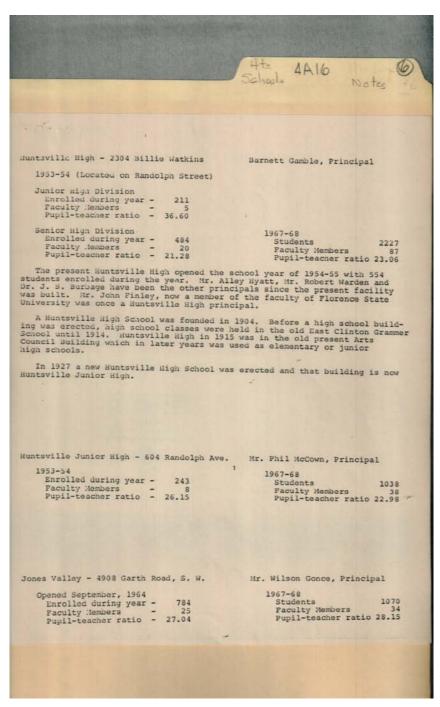

#### Names:

Cavalry Hill School Christmas Charities Davis Hill School

Places:

Huntsville, AL

**Types:** 

essay

Fain, Cecil V. Lakewood School Lee High School Madison Pike School University Place School Whitesburg School