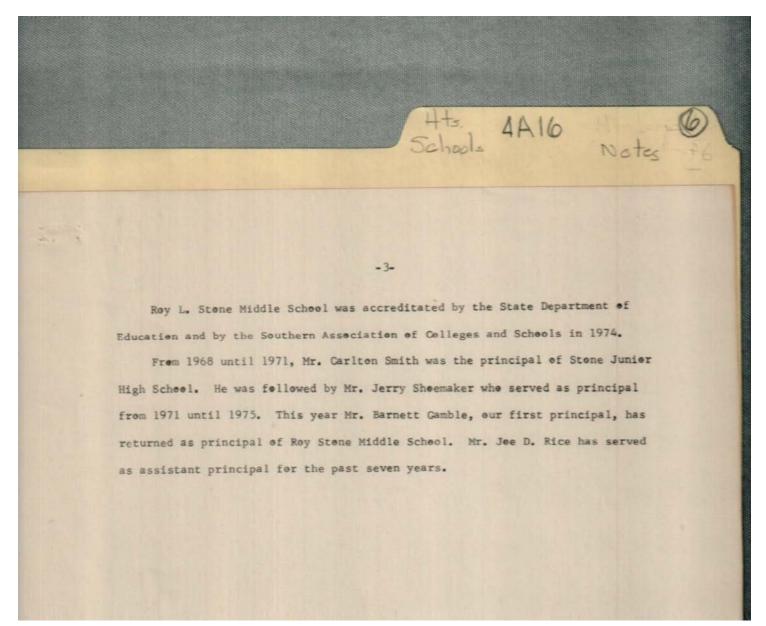

Names:

Gamble, Barnett

Rice, Joe D.

Shoemaker, Jerry

Smith, Carlton

**Places:** 

Huntsville, AL

**Types:** 