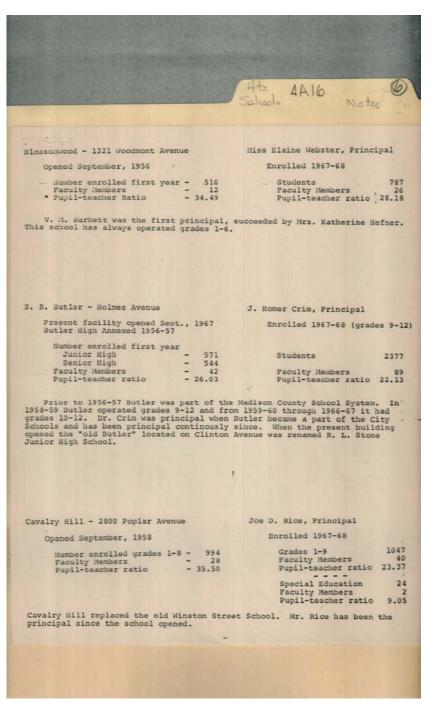

Image 10 r04a16-06-000-0010 Contents Index About

Names:

Blossomwood School Butler High School

Places:

Huntsville, AL

**Types:** 

essay

Butler, Samuel Riley Roy Stone School Stone, Roy Westlawn School

#### Names:

Cavalry Hill School Christmas Charities Davis Hill School

Places:

Huntsville, AL

**Types:** 

essay

Fain, Cecil V. Lakewood School Lee High School Madison Pike School University Place School Whitesburg School