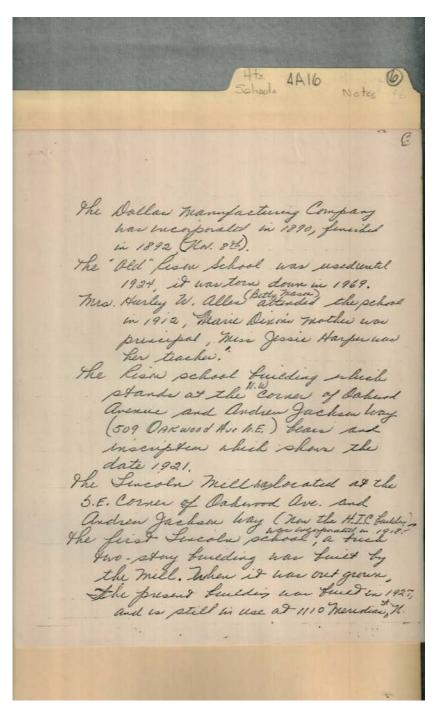

#### Names:

Butler Terrace Dallas Mill

Places:

Huntsville, AL

**Types:** 

essay

Fagan Springs-Dallas Area Knitting Mill Lincoln Mill Lowe Mill Merrimack Mill Rison School Rison, W. R., Sr. West Huntsville Mill

#### Names:

Dallas Mill Huntsville Knitting Mill Huntsville Manufacturing Co.

Places:

Huntsville, AL

**Types:** 

essay

Joe Bradley School Lincoln Mill Lincoln School Lowe Mill Merrimack Mill Reinbolt, Aida Rison School Vandiver, Martha West Huntsville Mill West Huntsville School The Mill Schools

#### Names:

Allen, Hurley W., Mrs.

Places:

Huntsville, AL

**Types:** 

essay

Dallas Manufacturing Co. Dixon, Marie Harper, Jessie, Miss Lincoln Mill Mason, Betty Rison School

Image 35 r04a16-06-000-0035 <u>Contents</u> <u>Index</u> <u>About</u>