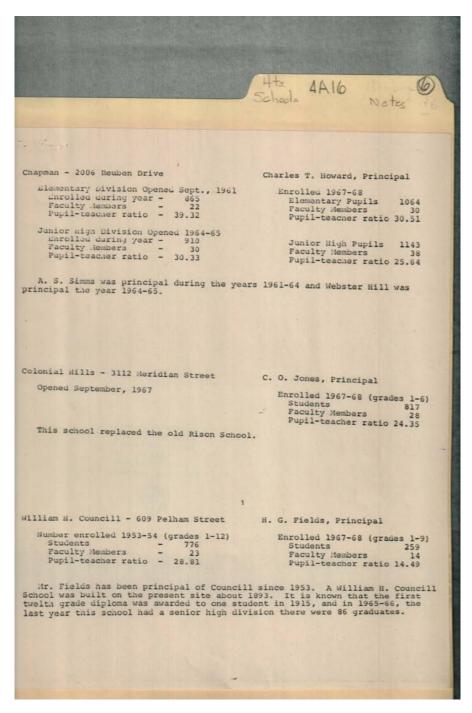

Image 13 r04a16-06-000-0013 <u>Contents</u> <u>Index</u> <u>About</u>

Names:

Chapman School Highlands School

Places:

Huntsville, AL

**Types:** 

essay

Monte Sano School Ridgecrest School Weatherly Heights School

#### Names:

Colonial Hills School Jones Valley School McDonnell School

#### **Types:**

essay

Montview School Mountain Gap School Rolling Hills School S. R. Butler High School West Mastin Lake School

Image 15 r04a16-06-000-0015 <u>Contents</u> <u>Index</u> <u>About</u>