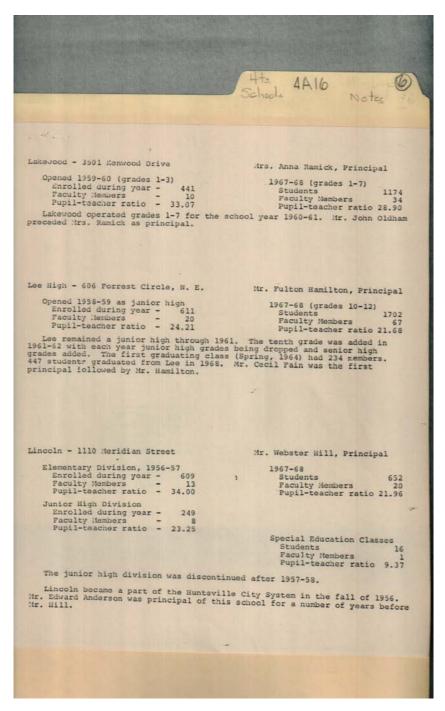

#### Names:

Cavalry Hill School Christmas Charities Davis Hill School

Places:

Huntsville, AL

**Types:** 

essay

Fain, Cecil V. Lakewood School Lee High School Madison Pike School University Place School Whitesburg School

Image 13 r04a16-06-000-0013 <u>Contents</u> <u>Index</u> <u>About</u>

Names:

Chapman School Highlands School

Places:

Huntsville, AL

**Types:** 

essay

Monte Sano School Ridgecrest School Weatherly Heights School