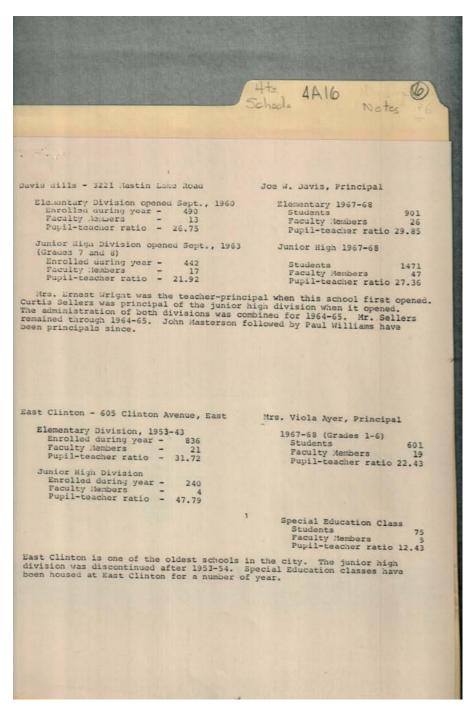

#### Names:

Cavalry Hill School Christmas Charities Davis Hill School

Places:

Huntsville, AL

**Types:** 

essay

Fain, Cecil V. Lakewood School Lee High School Madison Pike School University Place School Whitesburg School

#### Names:

East Clinton School Fifth Avenue School Green Academy

Places:

Huntsville, AL

**Types:** 

essay

Huntsville High School Huntsville Junior High School Huntsville Middle School Lincoln School West Clinton School William H. Councill School Winston Street School