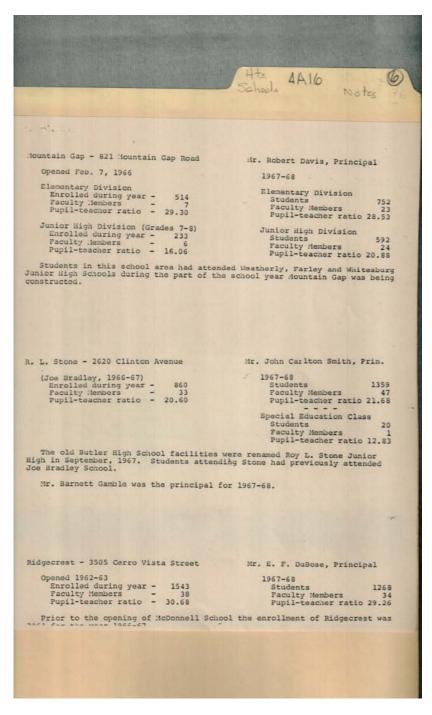

Image 10 r04a16-06-000-0010 Contents Index About

Names:

Blossomwood School Butler High School

Places:

Huntsville, AL

**Types:** 

essay

Butler, Samuel Riley Roy Stone School Stone, Roy Westlawn School

Image 13 r04a16-06-000-0013 <u>Contents</u> <u>Index</u> <u>About</u>

Names:

Chapman School Highlands School

Places:

Huntsville, AL

**Types:** 

essay

Monte Sano School Ridgecrest School Weatherly Heights School

Names:

Davis, Joe, Mayor

Goldsmith-Shiffman Stadium Milton Frank Stadium

Places:

Huntsville, AL

**Types:** 

Image 17 r04a16-06-000-0017 <u>Contents</u> <u>Index</u> <u>About</u>

#### Names:

Burkett, V. M., Superintendent