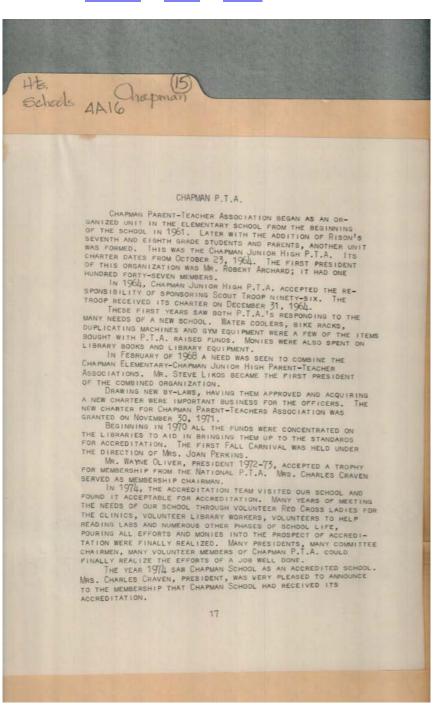

#### Names:

Archard, Robert, Mrs. Chapman PTA

#### **Types:**

brochure

Craven, Charles, Mrs. Likos, Steve Oliver, Wayne Perkins, Joan, Mrs. Scout Troop 96