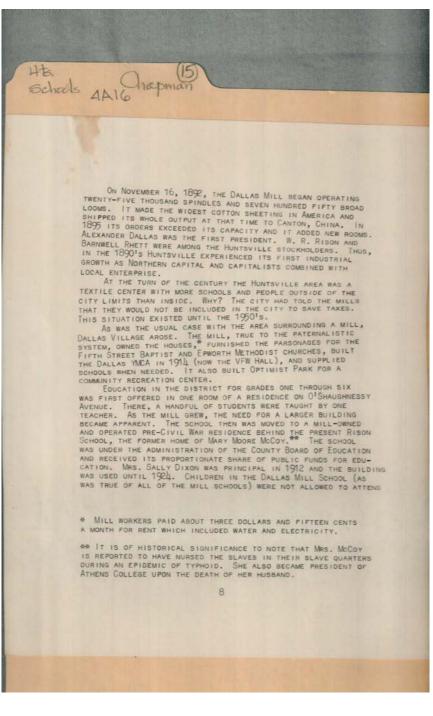

#### Names:

Dallas Mill Began Dallas, Alexander

#### **Places:**

Huntsville, AL

#### **Types:**

brochure

#### **Dates:**

Nov 16, 1892

Dixon, Sally, Mrs. McCoy, Mary Moore Rhett, Barnwell Rison, W. R. Frances Cabaniss Roberts Collection:Series 4, Subseries A, Box 16, Folder 15Chapman School Book, 1975 - City SchoolsImage 12r04a16-15-000-0012ContentsIndexAbout