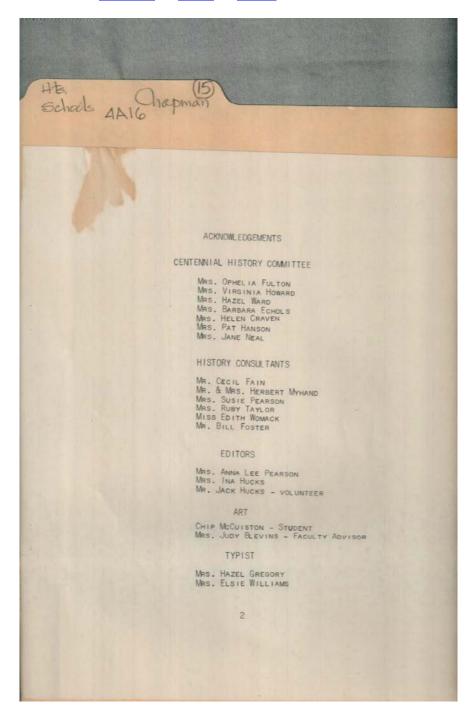

#### Names:

Blevins, Judy, Mrs. Craven, Helen, Mrs. Echols, Barbara, Mrs. Fain, Cecil, Mrs. Foster, Bill Fulton, Ophelia, Mrs.

#### **Types:**

brochure

Gregory, Hazel, Mrs. Hanson, Pat, Mrs. Howard, Virginia, Mrs. Hucks, Ina, Mrs. Hucks, Jack McQuiston, Chip Myhand, Herbert, Mr. & Mrs. Neal, Jane, Mrs. Pearson, Anna Lee, Mrs. Pearson, Susie, Mrs. Ward, Hazel, Mrs. Williams, Elsie, Mrs. Womack, Edith Orene, Miss