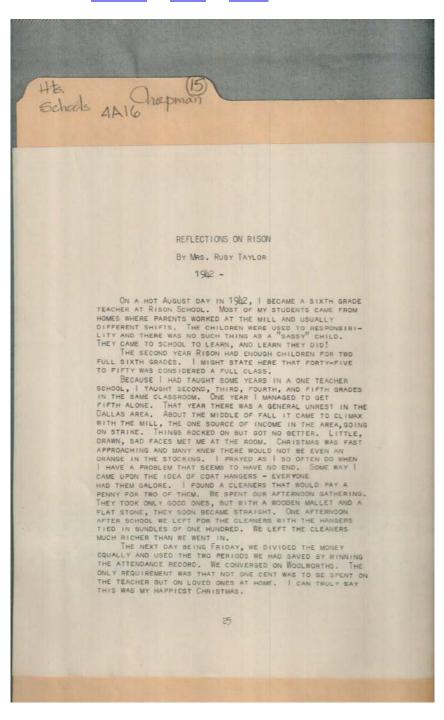

#### Names:

Taylor, Ruby, Mrs.

#### **Types:**

brochure

#### **Dates:**

1942

Frances Cabaniss Roberts Collection: Series 4, Subseries A, Box 16, Folder 15Chapman School Book, 1975 - City SchoolsImage 29r04a16-15-000-0030ContentsIndexAbout

Names:

, Billy

Types: brochure , Roosevelt