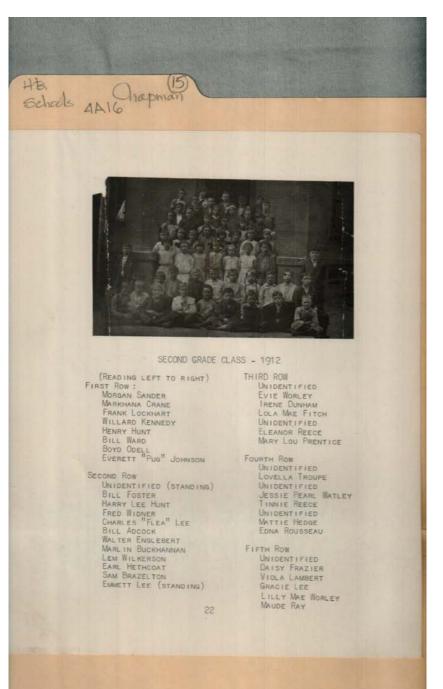

#### Names:

Adcock, Bill Brazelton, Sam Buckhannan, Marlin Crane, Markhana Dunham, Irene Englebert, Walter Fitch, Lola Mae Foster, Bill Frazier, Daisy Hedge, Mattie Hethcoat, Earl Hunt, Harry Lee Hunt, Henry Johnson, Everett Pug Kennedy, Willard Lambert, Viola Lee, Charles Flea Lee, Emmett Lee, Gracie Lockhart, Frank Odell, Boyd Prentice, Mary Lou Ray, Maude Reece, Eleanor Reece, Tinnie Rousseau, Edna Sander, Morgan Second Grade Class Troupe, Lovella Ward, Bill Watley, Jessie Pearl Widner, Fred Wilkerson, Lem Worley, Evie Worley, Lilly Mae

### **Types:**

photo

### Dates:

1912

Frances Cabaniss Roberts Collection: Series 4, Subseries A, Box 16, Folder 15Chapman School Book, 1975 - City SchoolsImage 26r04a16-15-000-0027ContentsIndexAbout

Names:

Burkett, Mr. Butler, Mrs.