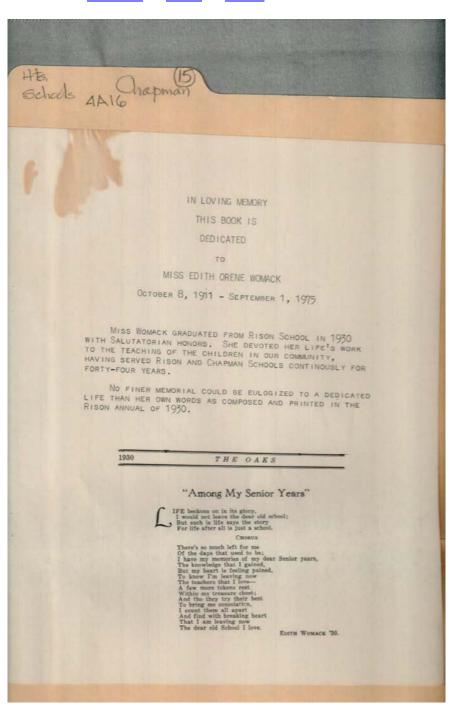

#### Names:

Womack, Edith Orene, Miss

#### Types:

dedication

#### **Dates:**

1911-1975