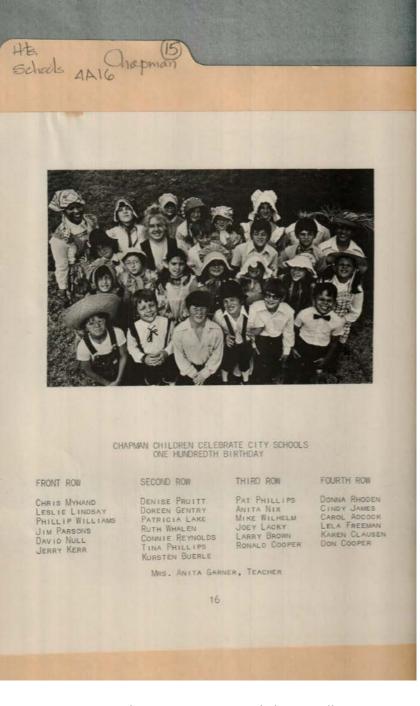

#### Names:

Adcock, Carol Brown, Larry Buerle, Kursten Chapman Children Clausen, Karen Cooper, Don Cooper, Ronald

#### **Types:**

photo

Freeman, Lela Garner, Anita, Mrs. Gentry, Doreen James, Cindy Kerr, Jerry Lacky, Joey Lake, Patricia Lindsay, Leslie Myhand, Chris Nix, Anita Null, David Parsons, Jim Phillips, Pat Phillips, Tina Pruitt, Denise Reynolds, Connie Rhoden, Donna Whalen, Ruth Wilhelm, Mike Williams, Phillip