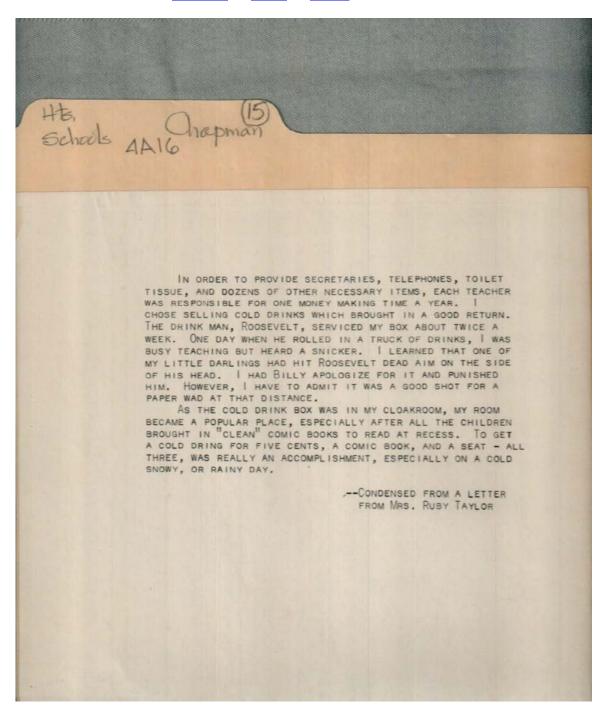

#### **Dates:**

1942

Frances Cabaniss Roberts Collection: Series 4, Subseries A, Box 16, Folder 15Chapman School Book, 1975 - City SchoolsImage 29r04a16-15-000-0030ContentsIndexAbout

Names:

, Billy

Types: brochure , Roosevelt

Taylor, Ruby, Mrs.