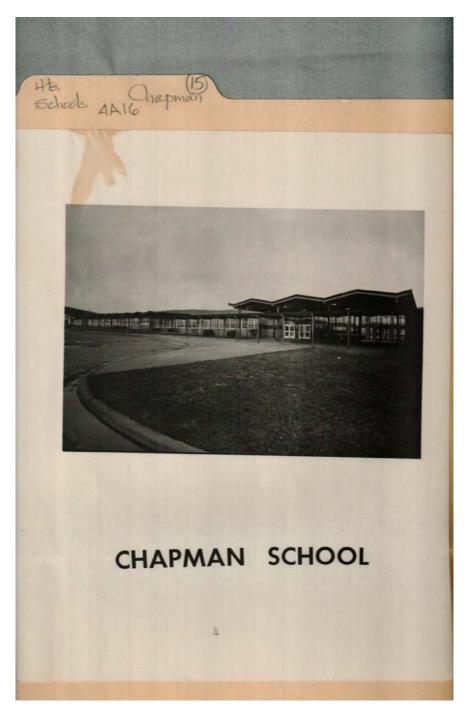

, Jack McQuiston, Chip Myhand, Herbert, Mr. & Mrs. Neal, Jane, Mrs. Pearson, Anna Lee, Mrs. Pearson, Susie, Mrs. Ward, Hazel, Mrs. Williams, Elsie, Mrs. Womack, Edith Orene, Miss

# Frances Cabaniss Roberts Collection: Series 4, Subseries A, Box 16, Folder 15Chapman School Book, 1975 - City SchoolsImage 6r04a16-15-000-0006ContentsIndexAbout



#### Names:

Anderson, Denver Beckham, Jim Burkett, V. M., Dr.

### **Places:**

Huntsville, AL

#### **Types:**

brochure

#### **Dates:**

1975-1976

Farish, Preston T. Goodloe, John H. Hamilton, Fulton, Dr. Hefner, Katherine Reynolds, Antoinette G. Rosenblum, Fred O. Seldon, Fletcher E.

Frances Cabaniss Roberts Collection: Series 4, Subseries A, Box 16, Folder 15Chapman School Book, 1975 - City SchoolsImage 7r04a16-15-000-0007ContentsIndexAbout



Names: Chapman School Types: photo

# Frances Cabaniss Roberts Collection: Series 4, Subseries A, Box 16, Folder 15Chapman School Book, 1975 - City SchoolsImage 8r04a16-15-000-0008ContentsIndexAbout



#### Names:

Adams, Brenda, Mrs. Anderson, Mary, Mrs. Atkins, Vivian, Mrs. Barrett, Dana, Mrs. Bartlett, Rebecca, Mrs. Bonner, Mamie, Mrs. Cabe, Ruth, Mrs. Clark, Guthrie Curry, Zolliev Czachurski, Helen, Mrs. Dudley, Donna, Mrs. Dukemineer, Donald Echols, Barbara, Mrs. Fondren, Carolyn, Mrs. Fowler, Don Frazier, Lee, Mrs. Graben, Jean, Miss Gregory, Hazel, Mrs. Grinstead, John Hanson, Pat, Mrs. Johnston, Bob Jones, Marie, Mrs. Kauffman, Linda, Mrs. Kite, Barbara, Mrs. Martin, Jane, Mrs. Mathis, Joyce, Mrs. McCollum, Kay, Mrs. Mitchell, Catherine, Miss Neal, Jane, Mrs. Nulter, Edwin Pearso