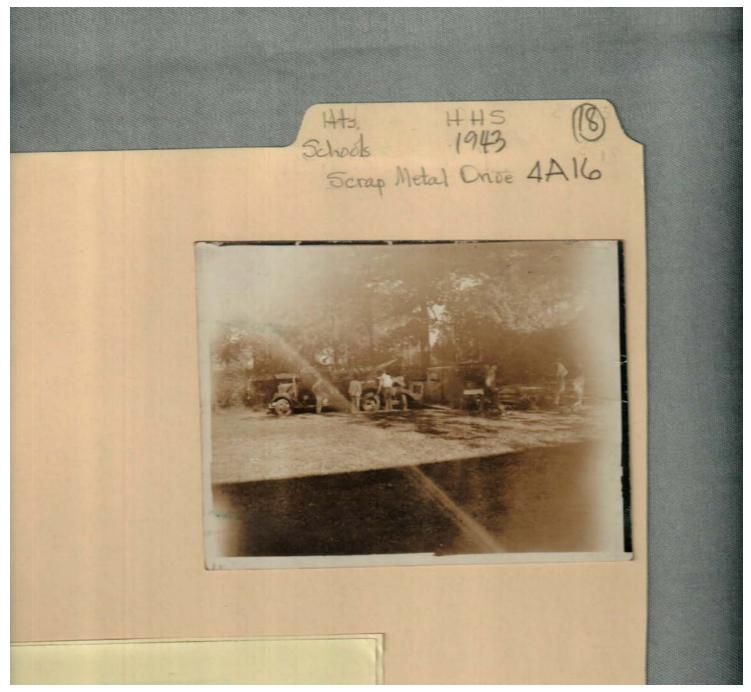

Types:

Frances Cabaniss Roberts Collection: Series 4, Subseries A, Box 16, Folder 18WWII Scrap Metal Drive, photos, circa 1943 - City SchoolsImage 2r04a16-18-000-0073ContentsIndexAbout

Names: Scrap Metal Drive Types: