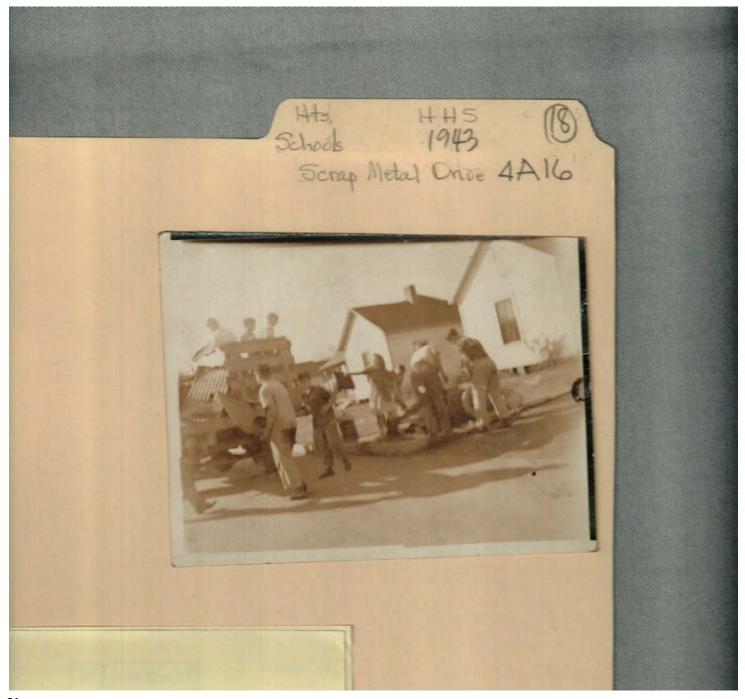

Frances Cabaniss Roberts Collection: Series 4, Subseries A, Box 16, Folder 18WWII Scrap Metal Drive, photos, circa 1943 - City SchoolsImage 1r04a16-18-000-0072ContentsIndexAbout

Names: Scrap Metal Drive