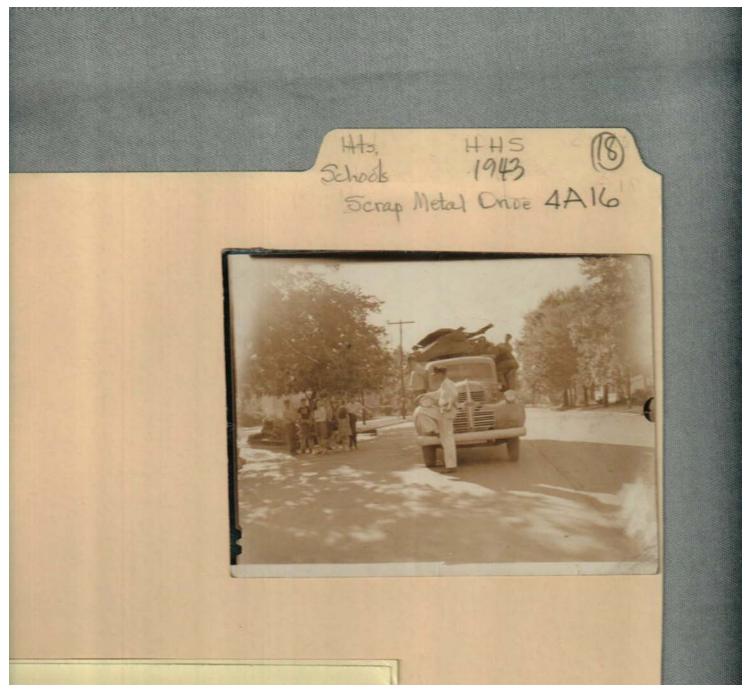

Frances Cabaniss Roberts Collection: Series 4, Subseries A, Box 16, Folder 18WWII Scrap Metal Drive, photos, circa 1943 - City SchoolsImage 3r04a16-18-000-0074ContentsIndexAbout

Names: Scrap Metal Drive Types: