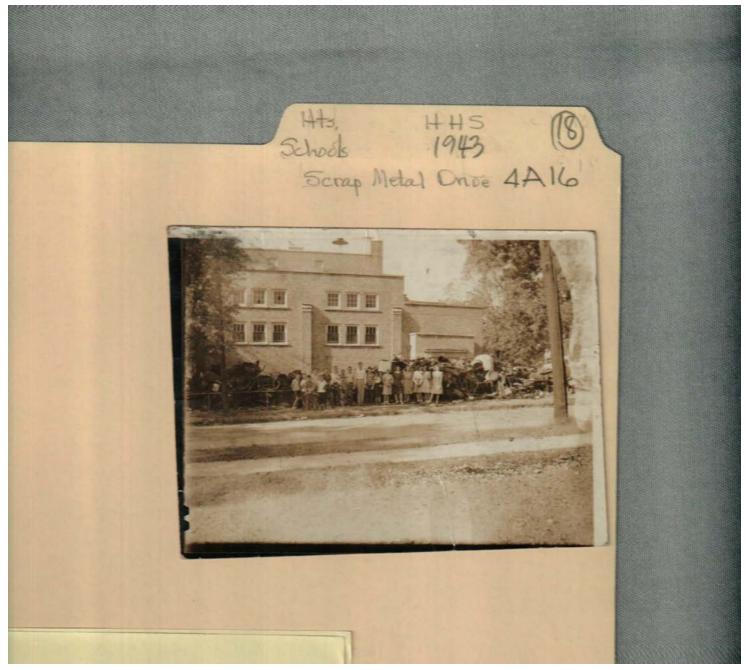

Frances Cabaniss Roberts Collection: Series 4, Subseries A, Box 16, Folder 18WWII Scrap Metal Drive, photos, circa 1943 - City SchoolsImage 4r04a16-18-000-0075ContentsIndexAbout