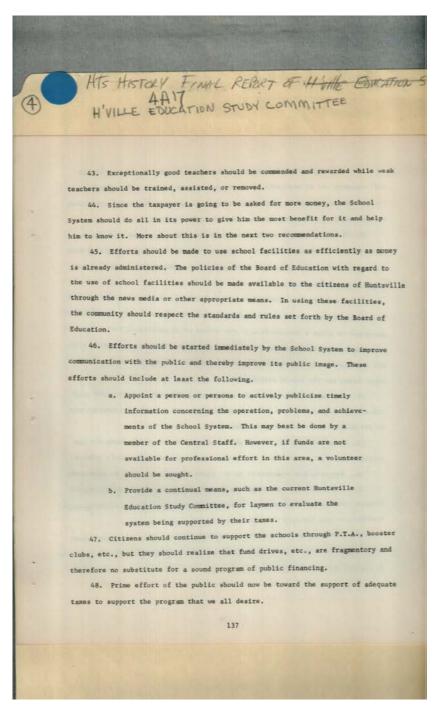

Committee Members

Image 27 r04a17-04-000-0198 Contents Index About

#### Names:

Format For Citizens Study of Education

#### Places:

Huntsville, AL

#### **Types:**

report

#### **Dates:**

Image 28 r04a17-04-000-0199 Contents Index About

|                     |                                           | TABLE I                                                                                                                                                                                                                      |                                      |                     |
|---------------------|-------------------------------------------|------------------------------------------------------------------------------------------------------------------------------------------------------------------------------------------------------------------------------|--------------------------------------|---------------------|
|                     | BACKGROUNDS                               | OF COMMITTEE MEMBERS                                                                                                                                                                                                         |                                      | 主王                  |
| <u>Member</u>       | Occupation                                | School Related Experiences                                                                                                                                                                                                   | Children in Huntsville City Schools  | H'VILLE<br>H'VILLE  |
| Mr. W. I. Dale, Jr. | Program Manager<br>Thickol Chemical Corp. | Ex college teacher, member PTA, holds<br>High School teaching certificate, ex<br>PTA president Jr. High School                                                                                                               | 1 graduated<br>3 currently<br>1 soon | LE TOSTO            |
| Hrs. J. F. Dollard  | Homemake r                                | Legislative chairman PTA - Bellevue,<br>Washington; member PTA; Education<br>chairman, League of Women Voters, both<br>Huntsville and State of Alabams;<br>member of a citizen's committee inter-<br>ested in school finance | 4 currently                          | AAAIT<br>Ewcan      |
| Dr. L. B. Hundley   | Dentist                                   | College teacher part time, member<br>Home and School Association, participant<br>School Career Day Programs                                                                                                                  | 1 currently                          | NAT THE             |
| Mrs. T. R. Loder    | Honemake r                                | Ex substitute teacher, ex membership<br>chairman Jr. High School PTA, Ex<br>president Elementary and High School<br>PTA's                                                                                                    | 1 graduated<br>1 currently           | STUDY STUDY         |
| Mrs. H. E. Miller   | Honemaker                                 | Ex president Elementary and High<br>School PTA's, Ex public school teacher -<br>Music and Language, ex French teacher<br>in college                                                                                          | 2 graduated                          |                     |
| Mr. D. E. Staroes   | Field Underwriter Home Life Insurance Co. | Ex president Jr. High School PTA,<br>member PTA, ex president City Council<br>PTA, chairms - a citizen's committee<br>interested in school finance, special<br>guest lecturer - high school                                  | 2 currently<br>2 soon                | COMMITTEE COMMITTEE |

Names:

Backgrounds of Committee Members

Places:

Huntsville, AL

**Types:** 

report

**Dates:** 

December 1968