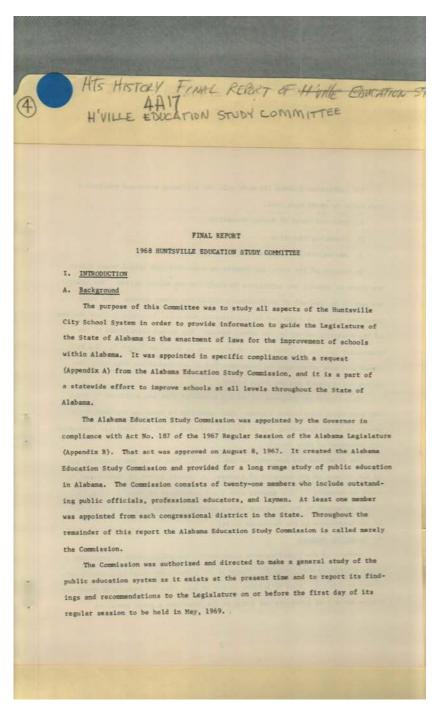

#### Names:

Alabama Education Study Commission

Places:

Huntsville, AL

**Types:** 

report

**Dates:** 

December 1968

Huntsville City School System Huntsville Education Study Committee Introduction Background

Image 26 r04a17-04-000-0197 Contents Index About