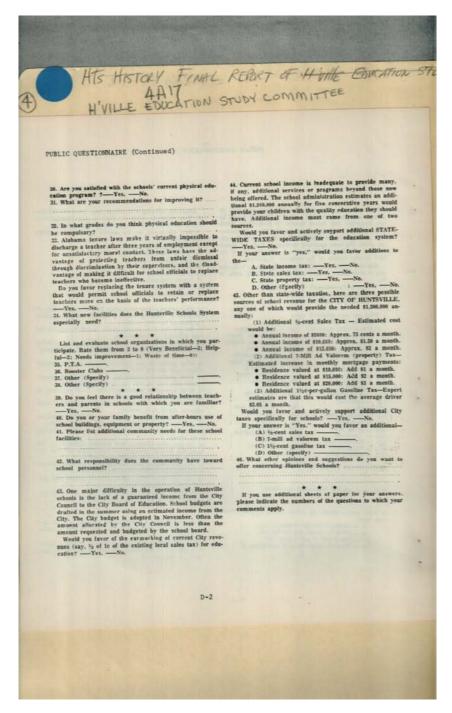

Types:** 

report

**Dates:** 

December 1968

Appointment

Huntsville Education **Study Committee** 

Typical Letter of Appointment

Image 173 r04a17-04-000-1099 <u>Contents</u> <u>Index</u> <u>About</u>



Names:

Dale, William I., Jr.

Huntsville Public Schools McKinney, Jarman, Jr.

Places:

Huntsville, AL

**Types:** 

correspondence

**Dates:** 

May 1, 1968

Image 174 r04a17-04-000-1100 Contents Index About



#### Names:

Appendix D: Public Questionaire

Public Questionaire

### Places:

Huntsville, AL

### **Types:**

report

#### **Dates:**

Image 175 r04a17-04-000-1101 <u>Contents Index About</u>



#### Names:

Public Questionaire

#### **Places:**

Huntsville, AL

#### **Types:**

report

#### **Dates:**

Image 176 r04a17-04-000-1102 <u>Contents</u> <u>Index</u> <u>About</u>



#### Names:

**Public Questionaire** 

#### Places:

Huntsville, AL

#### **Types:**

report

#### Dates:

Image 177 r04a17-04-000-1103 <u>Contents</u> <u>Index</u> <u>About</u>



# Names:

Public Questionaire Answers

#### **Places:**

Huntsville, AL

#### **Types:**

report

#### **Dates:**

Image 178 r04a17-04-000-1104 <u>Contents Index About</u>

| ATS