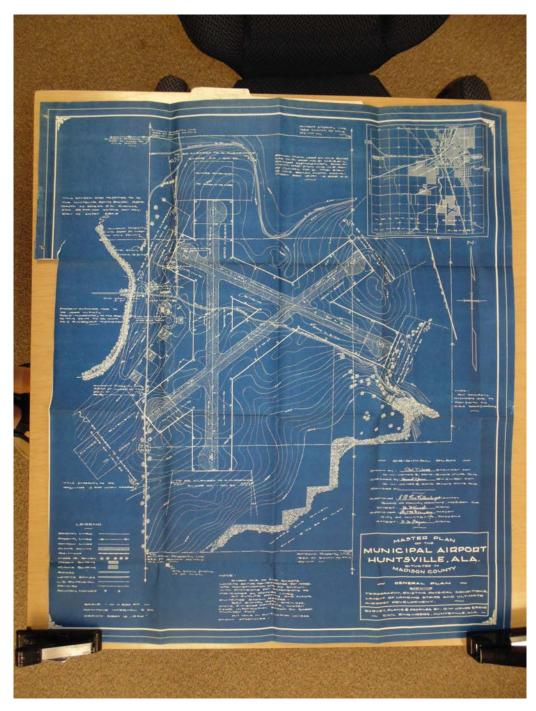

#### Names:

McAllister, A. W., Mayor

### **Places:**

Huntsville, AL

#### **Types:**

correspondence

#### **Dates:**

Oct 25, 1940

Image 3 r04a18-07-000-0068 Contents Index About

Names:

Civil Aeronautics Board

Places:

Atlanta, GA

**Types:** 