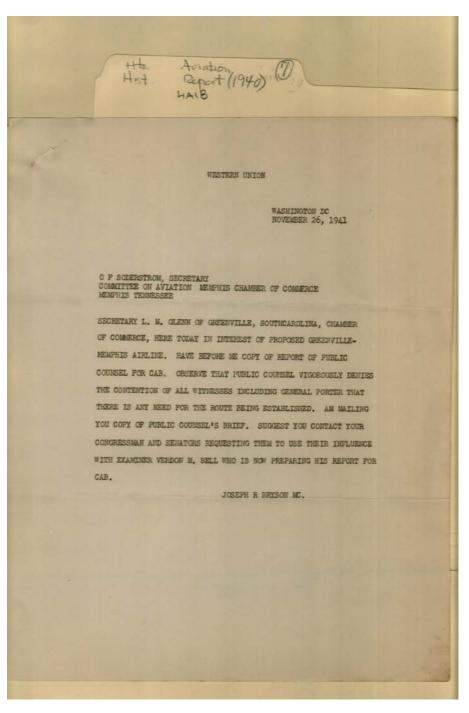

Image 1 r04a18-07-000-0066 Contents Index About

Names:

Army Air Corps Officials

Places:

Huntsville, AL

**Types:** 

correspondence

**Dates:** 

Oct 25, 1940

Bell, Robert K.

Chamber of Commerce

Image 2 r04a18-07-000-0067 <u>Contents</u> <u>Index</u> <u>About</u>