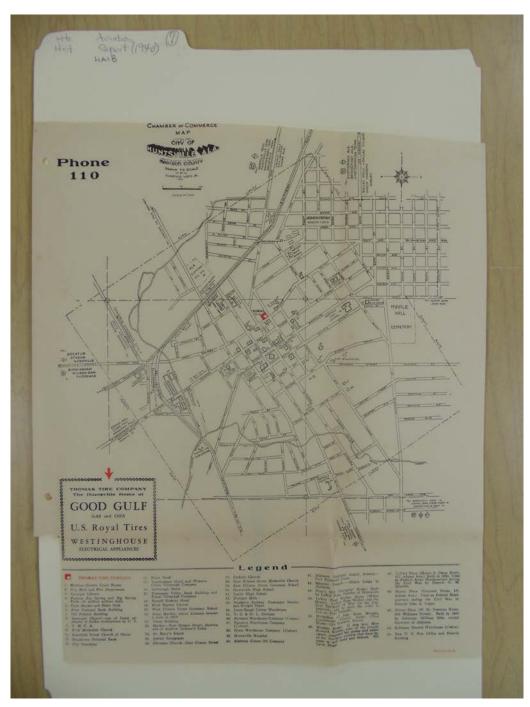

#### Names:

McAllister, A. W., Mayor

### **Places:**

Huntsville, AL

#### **Types:**

correspondence

#### **Dates:**

Oct 25, 1940

Image 3 r04a18-07-000-0068 Contents Index About

Names:

Civil Aeronautics Board

Places:

Atlanta, GA

**Types:** 