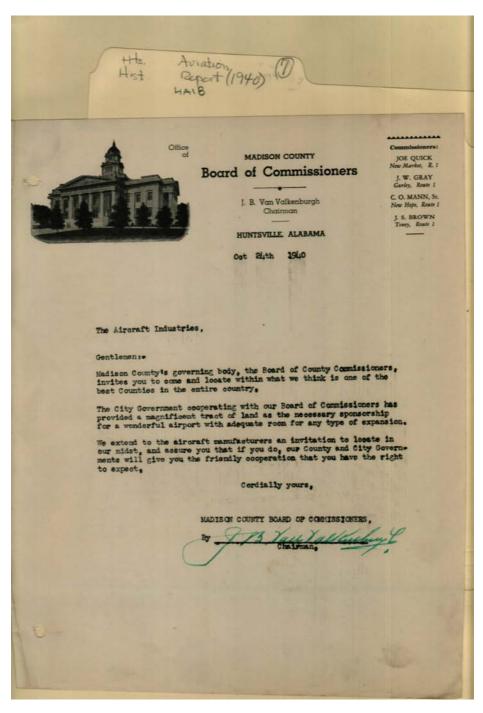

Image 1 r04a18-07-000-0066 Contents Index About

Names:

Army Air Corps Officials

Places:

Huntsville, AL

**Types:** 

correspondence

**Dates:** 

Oct 25, 1940

Bell, Robert K.

Chamber of Commerce

Image 2 r04a18-07-000-0067 <u>Contents</u> <u>Index</u> <u>About</u>