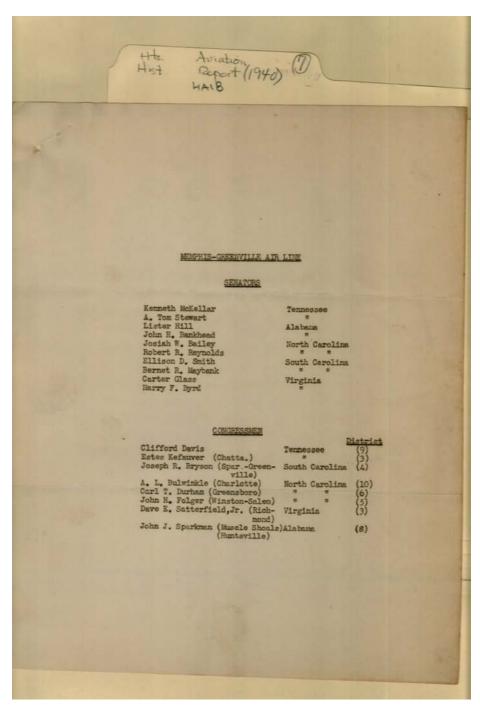

e Harlan, W. Glen

Smith, George A.

Image 34 r04a18-07-000-0099 Contents Index About



Names:

Gambrell, E. Smythe

**Places:** 

Atlanta, GA

**Types:** 

certificate

**Dates:** 

Nov 20, 1941

Image 35 r04a18-07-000-0100 Contents Index Abou



### Names:

Bankhead, John H. (Senator) Bell, Verdon M. Davis,

Places:

Memphis, TN

**Types:** 

correspondence

**Dates:** 

Nov 28, 1943

Frank, John P. Glenn, Hill, Lister McKellar, Kenneth Memphis Chamber of Commerce Pipes, Claude H. Porter, General Sparkman, John J. (congressman) Warner,

Image 36 r04a18-07-000-0101 <u>Contents</u> <u>Index</u> <u>About</u>



Names:

, Glenn

Pipes, Claude H.

Soderstrom, O. F.

**Types:** 

correspondence

**Dates:** 

Nov 28, 1941

Image 37 r04a18-07-000-0102 <u>Contents</u> <u>Index</u> <u>About</u>



#### Names:

Bailey, Josiah W. (Senator) Bankhead, John H. (Senator) Bryson, Joseph R. (congressman) Bulwinkle, A. L. (congressman) Byrd, Harry F.

(Senator)

Davis, Clifford (congressman) Durham, Carl T. (congressman) Folger, John H. (congressman) Glass, Carter (Senator) Hill, Lister Kefauver, Estes
(congressman)
Maybank, Bernet R.
(Senator)
McKellar, Kenneth
Memphis-Greenville
Airline
Reynolds, Robert R.
(Senator)

Satterfield, Dave E., Jr. (congressman) Smith, Ellison D. (Senator) Sparkman, John J. (congressman) Stewart, A. Tom

#### **Types:**

list

Image 38 r04a18-07-000-0103 <u>Contents</u> <u>Index</u> <u>About</u>



Names:

Bell, Verdon M.

Bryson, Joseph R. (congressman)

Glenn, L. M. Porter, General

Soderstrom, O. F.

**Places:** 

Washington, DC

**Types:** 

telegram

**Da