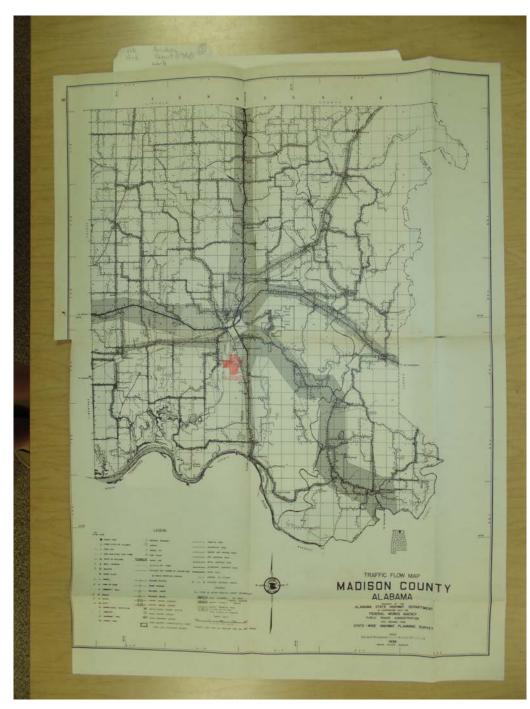

Image 1 r04a18-07-000-0066 Contents Index About

Names:

Army Air Corps Officials

Places:

Huntsville, AL

**Types:** 

correspondence

**Dates:** 

Oct 25, 1940

Bell, Robert K.

Chamber of Commerce

Image 2 r04a18-07-000-0067 <u>Contents</u> <u>Index</u> <u>About</u>