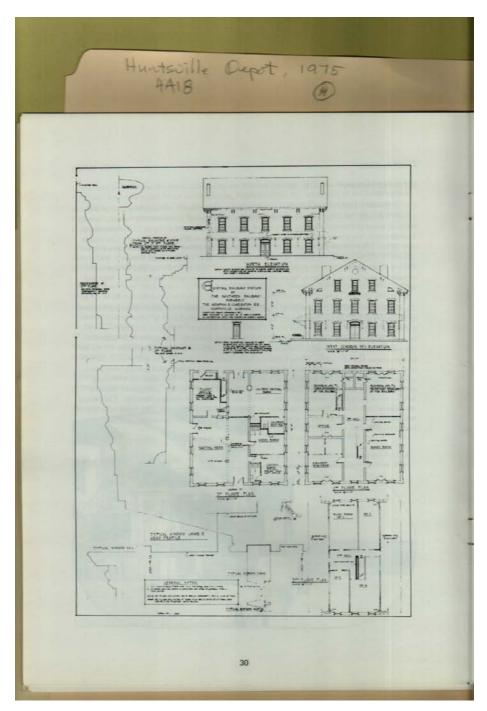

### Names:

Layout of Depot Museum

### **Types:**

drawing

Image 37 r04a18-14-000-0246 <u>Contents</u> <u>Index</u> <u>About</u>

Names:

Design

**Types:** 

Image 38 r04a18-14-000-0247 <u>Contents</u> <u>Index</u> <u>About</u>