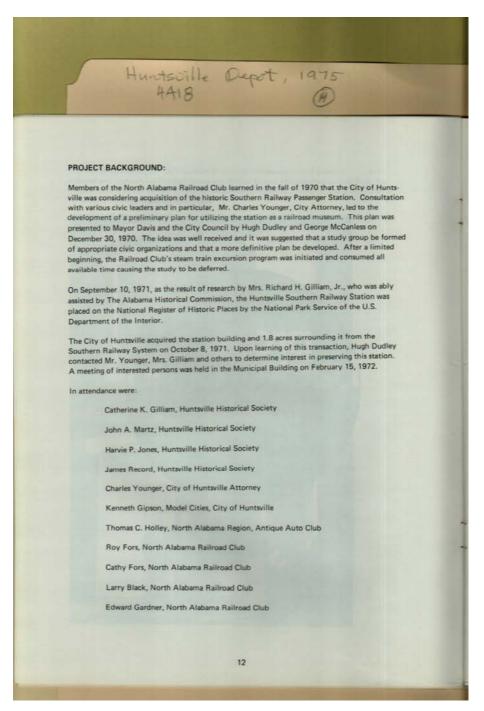

### Names:

Black, Larry Davis, Joe, Mayor Dudley, Hugh J. Fors, Cathy Fors, Roy

Places:

Huntsville, AL

**Types:** 

plan

**Dates:** 

Feb 15, 1972

Gardner, Edward Gilliam, Richard H., Mrs. Gipson, Kenneth Holley, Thomas C. Martz, John McCanless, George Pearsall, Barnard J. Project Background Record, James Ross, Julian M. Younger, Charles

Image 19 r04a18-14-000-0228 <u>Contents</u> <u>Index</u> <u>About</u>