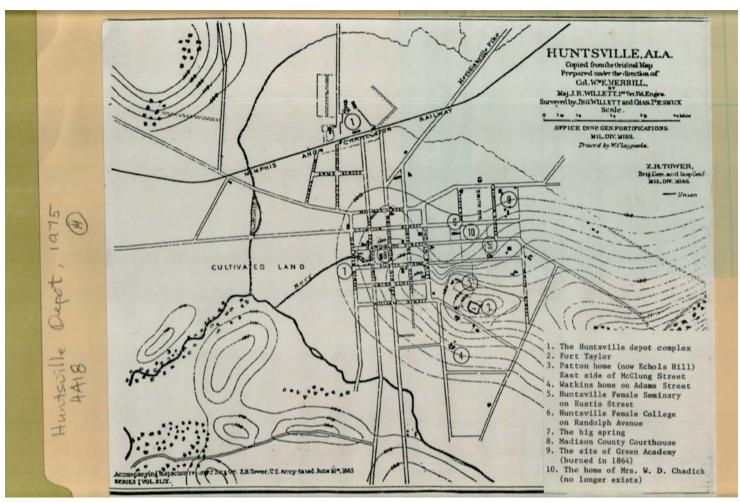

The Huntsville Depot

Places:

Huntsville, AL

Types:

article

r04a18-14-000-0215 Image 6 **Contents** <u>Index</u> **About** 

Names:

Merrill, William F.,

Colonel

Places: Huntsville, AL

**Types:** 

map

**Dates:** 

Jun 30, 1865

U. S. Army Huntsville Map Willett, J. R., Major

Image 7 r04a18-14-000-0216 Contents Index About