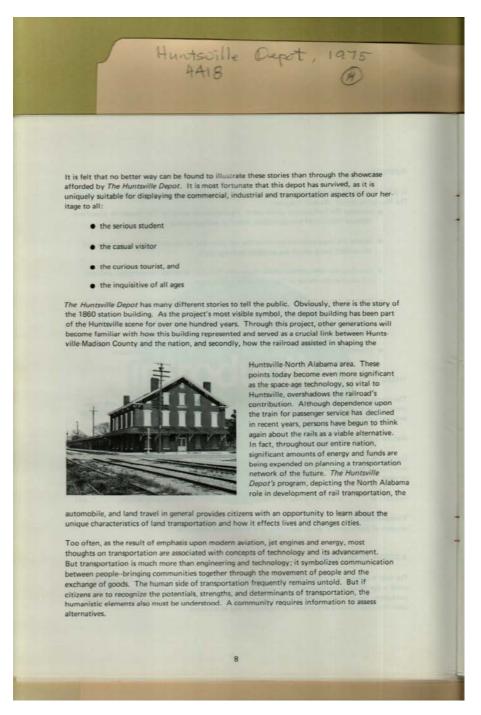

The Huntsville Depot

Places:

Huntsville, AL

Types:

article

r04a18-14-000-0215 Image 6 **Contents** <u>Index</u> **About** 

Names:

Merrill, William F.,

Colonel

Places: Huntsville, AL

**Types:** 

map

**Dates:** 

Jun 30, 1865

U. S. Army Huntsville Map Willett, J. R., Major

Image 7 r04a18-14-000-0216 Contents Index About