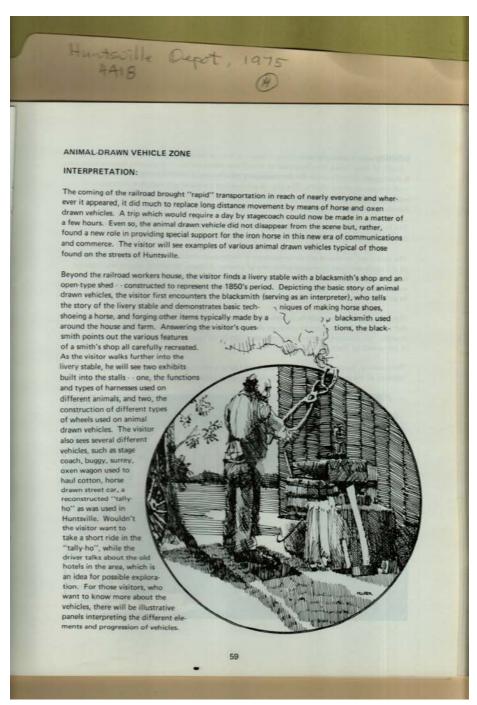

#### Names:

Animal-Drawn Vehicle Zone Interpretation

#### **Types:**

Image 67 r04a18-14-000-0276 Contents Index About

Names:

Design

**Types:** 