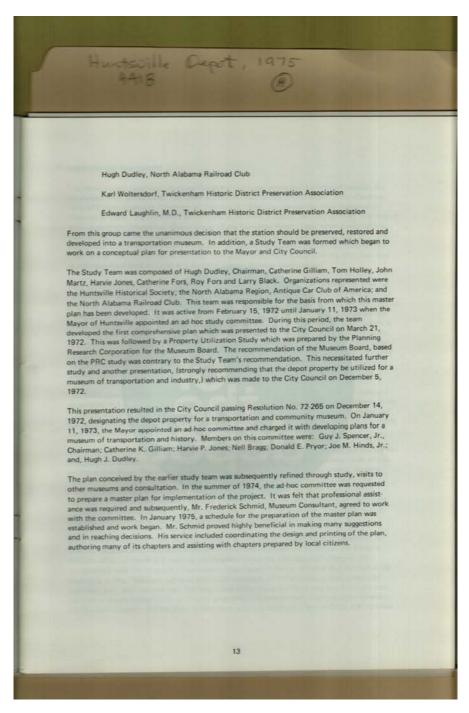

### Names:

Black, Larry Bragg, Nell Dudley, Hugh J. Fors, Cathy

### Types:

plan

Fors, Roy Gilliam, Catherine K. Hinds, Joe M., Jr. Holley, Thomas C. Jones, Harvie P. Laughlin, Edward, MD Martz, John Pryor, Donald E. Schmid, Frederick Spencer, Guy J., Jr. Woltersdorf, Karl