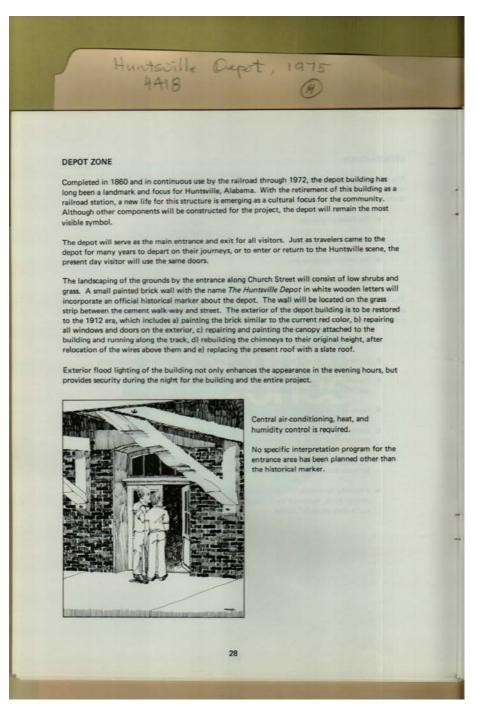

The Huntsville Depot

Places:

Huntsville, AL

Types:

article

r04a18-14-000-0215 Image 6 **Contents** <u>Index</u> **About** 

Names:

Merrill, William F.,

Colonel

Places: Huntsville, AL

**Types:** 

map

**Dates:** 

Jun 30, 1865

U. S. Army Huntsville Map Willett, J. R., Major

Image 7 r04a18-14-000-0216 Contents Index About