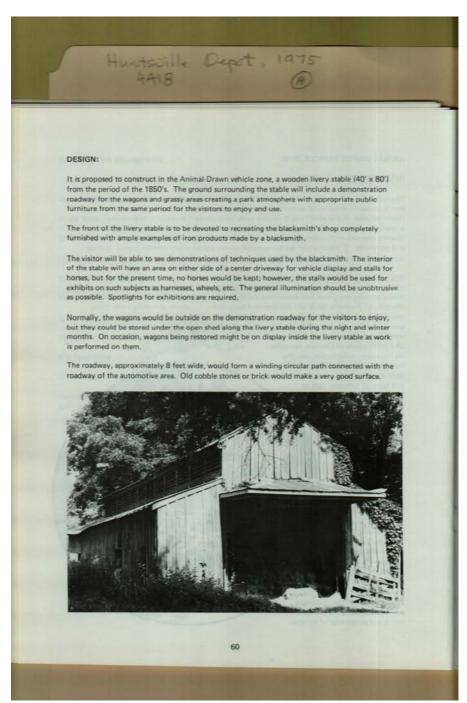

#### Series 4, Subseries A, Box 18, Folder 14 **Frances Cabaniss Roberts Collection: Huntsville Depot Master Plan, 1975** - Railroads Image 68 r04a18-14-000-0277 <u>Contents</u>

<u>Index</u> **About** 