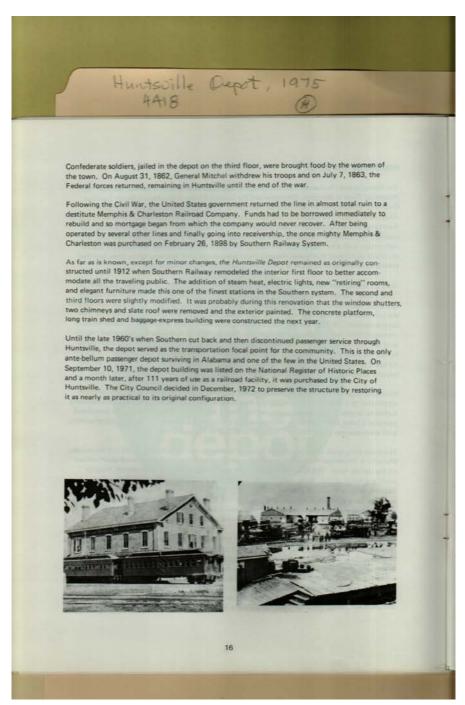

The Huntsville Depot

Places:

Huntsville, AL

Types:

article

r04a18-14-000-0215 Image 6 **Contents** <u>Index</u> **About** 

Names:

Merrill, William F.,

Colonel

Places: Huntsville, AL

**Types:** 

map

**Dates:** 

Jun 30, 1865

U. S. Army Huntsville Map Willett, J. R., Major

Image 7 r04a18-14-000-0216 Contents Index About