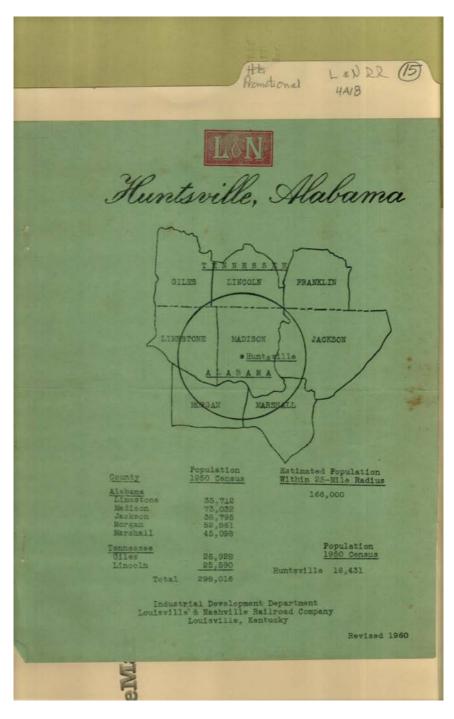

Image 1 r04a18-15-000-0303 Contents Index About

Names:

L & N

Places:

Louisville, KY

**Types:** 

brochure

**Dates:** 

1960

Louisville & Nashville Railroad

## Frances Cabaniss Roberts Collection: Series 4, Subseries A, Box 18, Folder 15 Huntsville, Alabama Report by Louisville & Nashville Railroad Company, 1960 - Railroads Image 2 r04a18-15-000-0304 Contents Index About