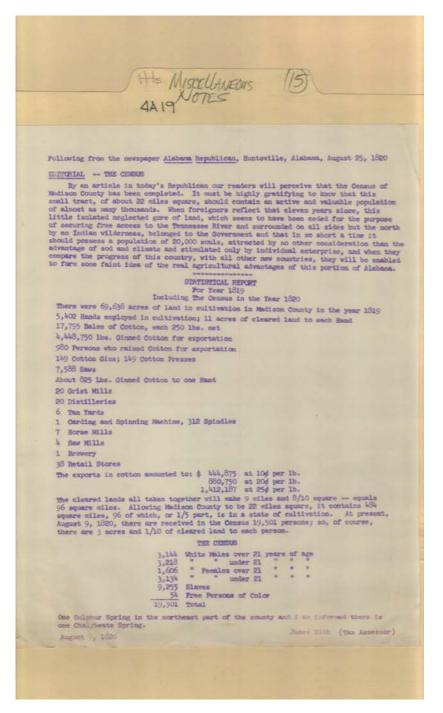

|                                        |                               |                   | THE RESIDENCE OF THE PARTY OF T |                       |  |

Names:

Census Report

**Types:** 

report

Image 98 r04a19-15-000-0326 Contents Index About



Names:

Burgess, Robert W.

Department of Commerce

Payne, N. M.

Places:

Washington, DC

**Types:** 

certification

**Dates:** 

Mar 01, 1956

Image 99 r04a19-15-000-0327 <u>Contents</u> <u>Index</u> <u>About</u>



Names:

Taxes

**Types:** 

report

Image 100 r04a19-15-000-0328 Contents Index About



Names:

Bibb, James

Statistical Report for 1919

The Census Alabama Republican

Places:

Huntsville, AL

**Types:** 

report

**Dates:** 

Aug 09, 1820

Aug 25, 1820

Image 101 r04a19-15-000-0329 <u>Contents</u> <u>Index</u> <u>About</u>



Names:

City of Huntsville

Inspection
Department Report

Record, Reynolds, Richard F.

**Places:** 

Huntsville, AL

**Types:** 

report

**Dates:** 

Image 102 r04a19-15-000-0330 <u>Contents</u> <u>Index</u> <u>About</u>

|             | DATE  | ONE          | E FAMI       | LY   | WELL.      | E          | BUILE  | DINGS O    | THER | DWELL                                    | ING:          | S             | TOTAL<br>NO.<br>PERMIT | TOTAL<br>ESTIMATED<br>COST    |
|-------------|-------|--------------|--------------|------|------------|-----------