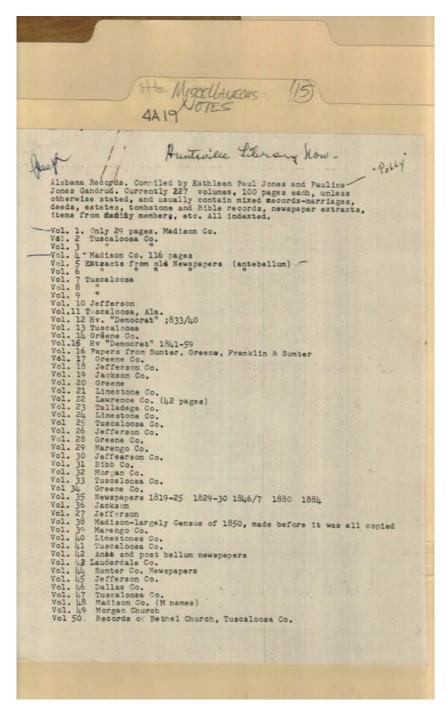

### Names:

Gandrud, Pauline Jones, (Polly)

**Types:** 

publication

Jones, Kathleen Paul Alabama Records

Image 62 r04a19-15-000-0290 Contents Index About

Names:

Alabama Records