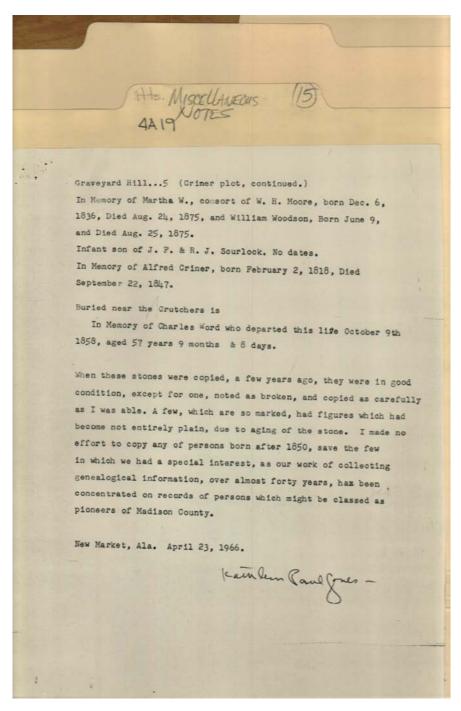

#### Names:

Crutcher, Bruce Crutcher, Jennie Crutcher, John B. Crutcher, Tabitha A. Crutcher, William

Places:

Graveyard Hill

**Types:** 

list

Davis, James N. Davis, Nancy Jane Davis, Sarah Davis, W. N. Erwin, Jane Hall, Katie V. Hall, P. M., Dr. Harris, James Overton Harris, Maria L. Harris, W. O. Harris, William Stratton

#### Names:

Criner, Alfred Jones, Kathleen Paul

Places:

Graveyard Hill

**Types:** 

list

**Dates:** 

Apr 23, 1966

Moore, Martha W. Moore, W. H Scurlock, J. F. Scurlock, R. J.

Woodson, William Word, Charles

Image 11 r04a19-15-000-0238 Contents Index About