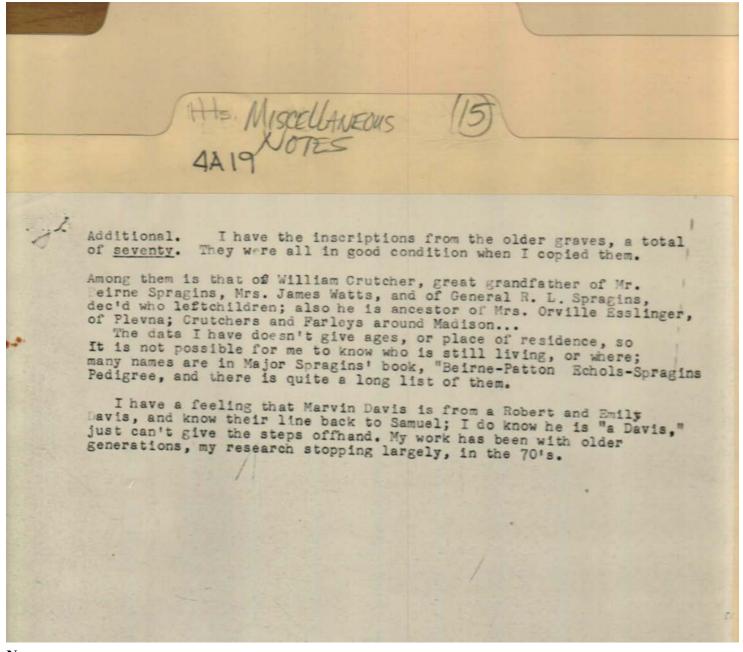

#### Names:

Crutcher, William Davis, Emily Davis, Marvin Davis, Robert Davis, Samuel Esslinger, Orville, Mrs. Farley, Spragins, Beirne Spragins, Major Spragins, R. L., Gen. Watts, James, Mrs. Beirne-Patton Echols-Spragins Pedigree

#### **Types:**

report

Image 13 r04a19-15-000-0240 <u>Contents</u> <u>Index</u> <u>About</u>