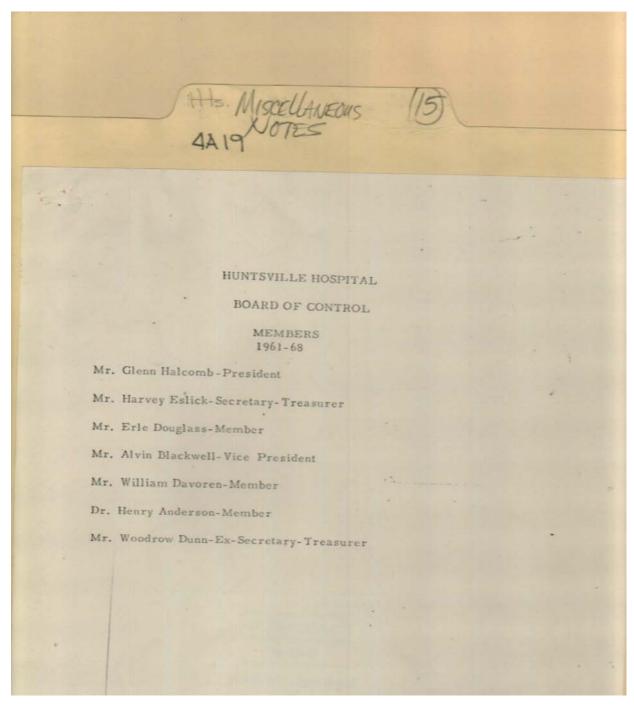

., Dr.
Carpenter, J. L., Dr.
Chambers, J. F.
Chase, Robert C.,
Mrs.
Clairborne,
Randolph, Rev.
Cobb, L. W.
Cook, Oenone, Mrs.

Cooper, Eliza P., Mrs.
Dickson, Fannie,
Mrs.
Dilworth, W. P.
Dublin, Clyde
Dunn, Woodrow
Dunnavant, P. S.,
Elliott, A. D.
Fleming, Walton
Galloway, Thomas
Goodson, Houston
Grote, Carl, Sr., Dr.

Halsey, W. L.
Huntsville Hospital
Board of Trustees
Kelly, Josh
Lynn, Guy
Mays, L. O., Mrs.
Moore, Floyd
Murphree, Dean
O'Neal, J. W.
Peeler, P. W.
Price, W. J.
Ragland, Butler

Rhett, Harry, Jr.
Stone, Roy
Thornton, Vance
Todd, Ashford, Judge
White, L. W. L., Mrs.
Wiggins, Joseph
Wilson, Frank
Wilson, T. B., Dr.
Wise, L. L., Mrs.
Woltersdorf, Karl

Places:

Huntsville, AL

**Types:** list

**Dates:** 

Image 80 r04a19-15-000-0308 <u>Contents</u> <u>Index</u> <u>About</u>



### Names:

Anderson, Henry, Dr. Blackwell, Alvin Davoren, William Douglass, Erle Dunn, Woodrow, Eslick, Harvey Halcomb, Glenn Huntsville Hospital Board of Control

### Places:

Huntsville, AL

### **Types:**

list

### **Dates:**

Image 81 r04a19-15-000-0309 Contents Index About



### Names:

Ballentine, Miss Bishop, Francis Creson, Mattie Lou Daniwood, Julian Huntsville Hospital Administrators Luckett, Myrtle McGinley, Agnes P. Pratt, Gertrude Rigsby, Larry C. Sloo, Elizabeth Wickhan, Ned

### Places:

Huntsville, AL

### **Types:**

list

### **Dates:**

Image 82 r04a19-15-000-0310 Contents Index About



Names:

Madison County Health Department Record, James,

**Places:** 

Huntsville, AL

**Types:** 

postcard

**Dates:** 

Jan 27, 1969

Image 83 r04a19-15-000-0311 <u>Contents</u>