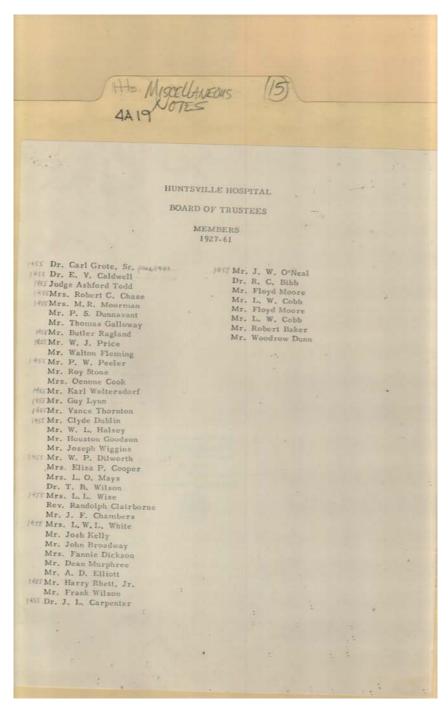

**Types:** 

correspondence

**Dates:** 

Jul 19, 1968

Rigsby, L. C.

Image 77 r04a19-15-000-0305 <u>Contents</u> <u>Index</u> <u>About</u>



### Names:

Ballentine, Miss Creson, Mattie Lou Daniwood, Julian Huntsville Hospital Administrators Luckett, Myrtle McGinley, Agnes P. Pratt, Gertrude Rigsby, Larry C.

Sloo, Elizabeth Wickhan, Ned

### Places:

Huntsville, AL

### **Types:**

list

### **Dates:**

Image 78 r04a19-15-000-0306 <u>Contents</u> <u>Index</u> <u>About</u>



### Names:

Baugh, Robert, Mrs. Chambers, J. F., Mrs. Gill, Eugene R., Mrs.

Places:

Huntsville, AL

**Types:** 

list

**Dates:** 

1930's

Harris, William O., Mrs. Huntsville Hospital Board of Control Shaver, Charles, Mrs. Wise, Louis, Mrs.

Image 79 r04a19-15-000-0307 <u>Contents</u> <u>Index</u> <u>About</u>



### Names:

Baker, Robert
Bibb, R. C., Dr.
Broadway, John
Caldwell, E. V., Dr.
Carpenter, J. L., Dr.
Chambers, J. F.
Chase, Robert C.,
Mrs.
Clairborne,
Randolph, Rev.
Cobb, L. W.
Cook, Oenone, Mrs.

Cooper, Eliza P., Mrs.
Dickson, Fannie,
Mrs.
Dilworth, W. P.
Dublin, Clyde
Dunn, Woodrow
Dunnavant, P. S.,
Elliott, A. D.
Fleming, Walton
Galloway, Thomas
Goodson, Houston
Grote, Carl, Sr., Dr.

Halsey, W. L.
Huntsville Hospital
Board of Trustees
Kelly, Josh
Lynn, Guy
Mays, L. O., Mrs.
Moore, Floyd
Murphree, Dean
O'Neal, J. W.
Peeler, P. W.
Price, W. J.
Ragland, Butler

Rhett, Harry, Jr.
Stone, Roy
Thornton, Vance
Todd, Ashford, Judge
White, L. W. L., Mrs.
Wiggins, Joseph
Wilson, Frank
Wilson, T. B., Dr.
Wise, L. L., Mrs.
Woltersdorf, Karl

Places:

Huntsville, AL

**Types:** list

**Dates:**