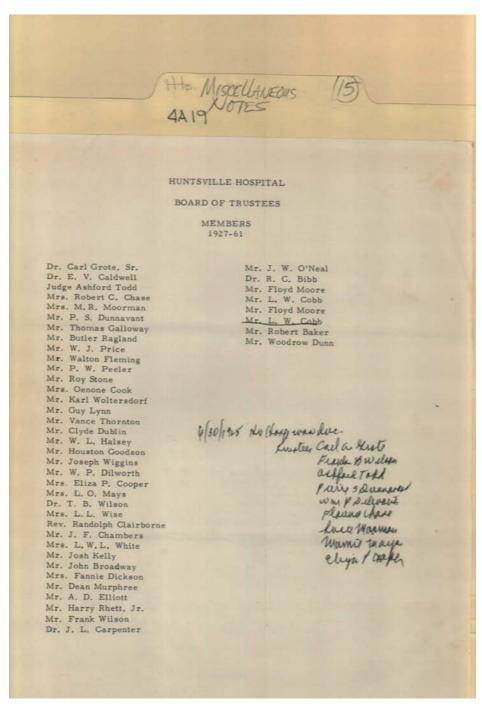

Image 1 r04a19-15-000-0228 <u>Contents</u> <u>Index</u> <u>About</u>

#### Names:

Adams, J. T. Anderson, Annie Lee Bell, James Cartwright, Virginia Clark, Dudley Cobb, Lawrence Cosmopolitan Club

#### Places:

Huntsville, AL

#### **Types:**

correspondence

County Commission Dildy, Mary Ellen Forbes, Marna Ford, Ralph Gregory, Ruth Gunn, Robert Hedden, Minnie Marie Jones, Edwin Marshall, Katherine Organ, Maymee Record, James, Chairman Schrimsher, Mrs. Sneed, Majorie Thomasson, Winifred, Mrs. Weathers, T. D.