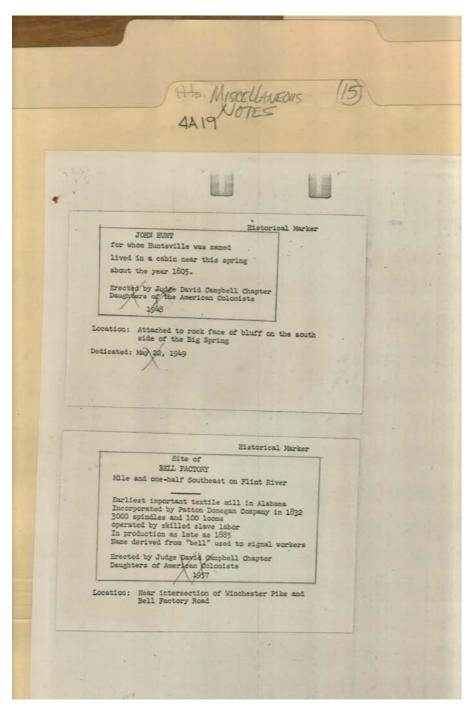

Madison County, AL

**Types:** 

Image 54 r04a19-15-000-0282 <u>Contents</u> <u>Index</u> <u>About</u>

Names:

Bell Factory Marker

John Hunt Marker

**Places:** 

Huntsville, AL

Madison County, AL

**Types:** 

Image 55 r04a19-15-000-0283 <u>Contents</u> <u>Index</u> <u>About</u>

Names:

Tennessee Valley Genealogical

**Types:** 

publication

**Dates:** 