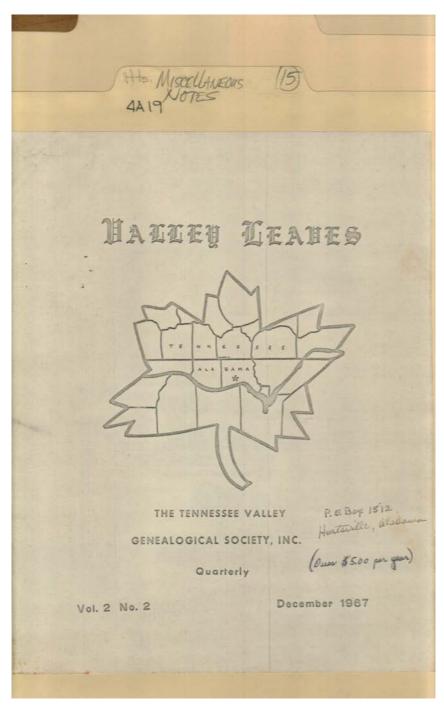

Madison County, AL

**Types:** 

Image 55 r04a19-15-000-0283 <u>Contents</u> <u>Index</u> <u>About</u>

Names:

Tennessee Valley Genealogical

**Types:** 

publication

**Dates:** 

Dec 1967

Society Valley Leaves

Image 56 r04a19-15-000-0284 <u>Contents</u> <u>Index</u> <u>About</u>

Names:

Gandrud, B. W., Mrs. Hammond, Judge

**Types:** 

publication

**Dates:** 