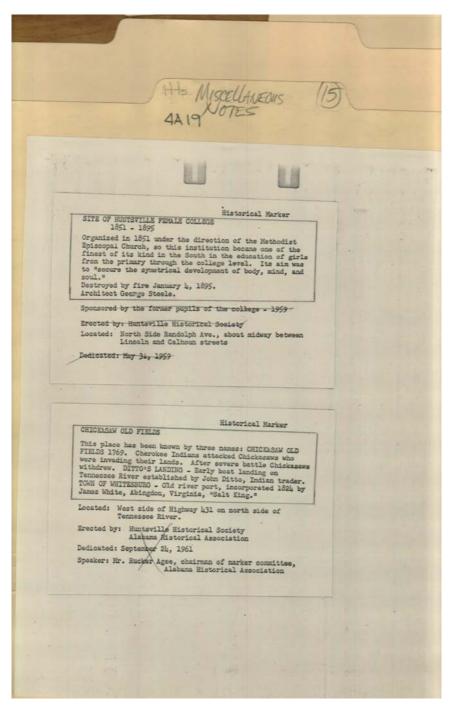

Monte Sano Female Seminary Marker

Image 50 r04a19-15-000-0278 <u>Contents</u> <u>Index</u> <u>About</u>

#### Names:

Chickasaw Old Fields Marker

Places:

Huntsville, AL

**Types:** 

notes

Huntsville Female College Marker

Image 51 r04a19-15-000-0279 <u>Contents</u> <u>Index</u> <u>About</u>