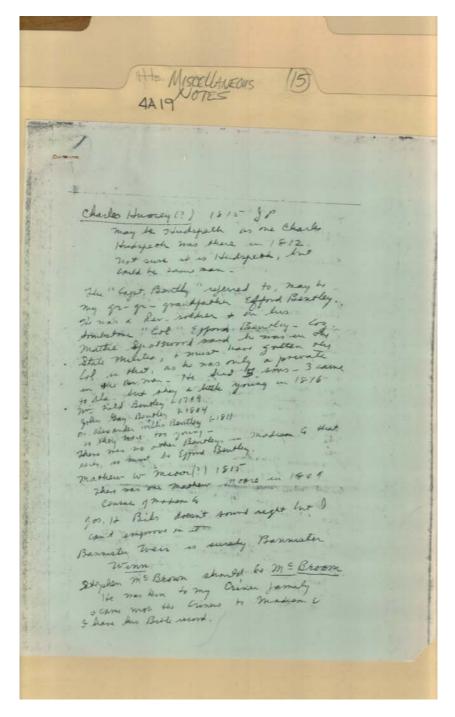

#### Names:

Bentley, Alexander Willis, Dr. Bentley, Efford Bentley, John Gay

#### **Types:**

notes

Bentley, William Field Bils, Joseph H. Criner, Hudspeth, Charles Huncey, McBroom, Stephen McBrown, Stephen Moore, Mathew W. Spotswood, Mattie Weir, Bannister Winn, Bannister

Image 26 r04a19-15-000-0253 <u>Contents</u> <u>Index</u> <u>About</u>