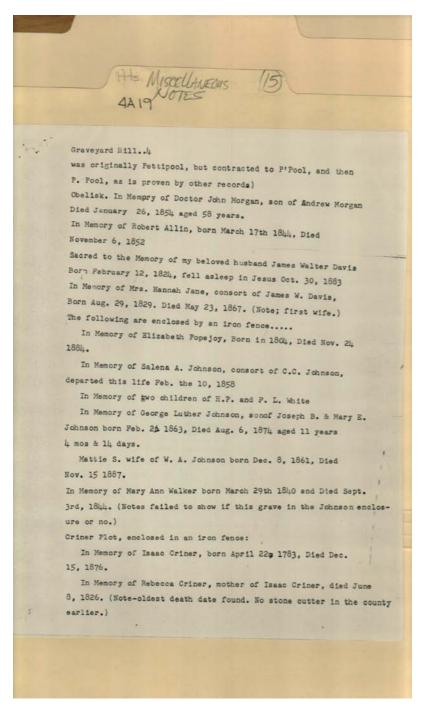

#### Names:

Cook, Ann W. Cook, Isaac Cook, James B. Davis, Anna Davis, James N. Davis, Jane Davis, Samuel

#### Places:

Graveyard Hill

**Types:** 

list

Davis, William
Gandrud, Pauline
Jones
Jones, Kathleen Paul
Leonard, Harriet
Leonard, Jane S.
Lusk, Hannah M.

Lusk, Jane M.
Lusk, Sarah
Randolph, Jesse
Randolph, Susannah
Roberts, M. P. Dr.
Roberts, M. V.
Roberts, Nannie

New Market, AL

Roberts, Sarah E. Roberts, Walter, C. Tombstone Inscriptions Vaughan, Matilda A.

Image 7 r04a19-15-000-0234 <u>Contents</u> <u>Index</u> <u>About</u>