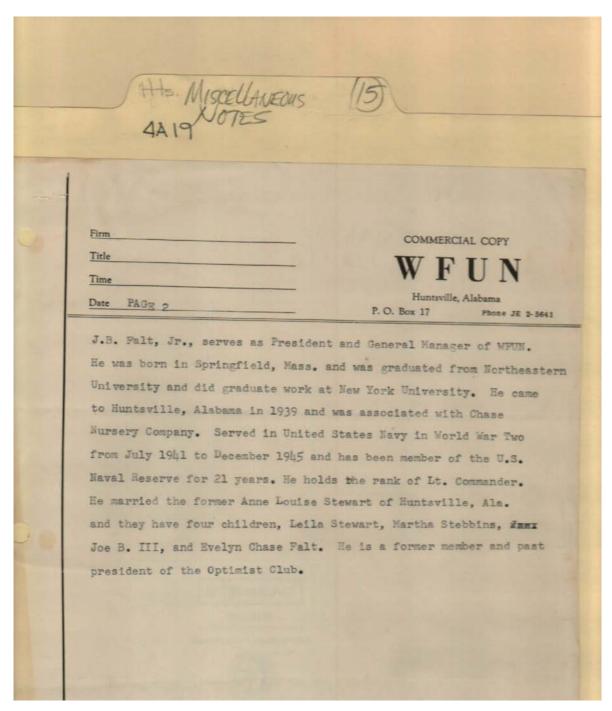

Image 1 r04a19-15-000-0228 <u>Contents</u> <u>Index</u> <u>About</u>

#### Names:

Adams, J. T. Anderson, Annie Lee Bell, James Cartwright, Virginia Clark, Dudley Cobb, Lawrence Cosmopolitan Club

#### Places:

Huntsville, AL

#### **Types:**

correspondence

County Commission Dildy, Mary Ellen Forbes, Marna Ford, Ralph Gregory, Ruth Gunn, Robert Hedden, Minnie Marie Jones, Edwin Marshall, Katherine Organ, Maymee Record, James, Chairman Schrimsher, Mrs. Sneed, Majorie Thomasson, Winifred, Mrs. Weathers, T. D.