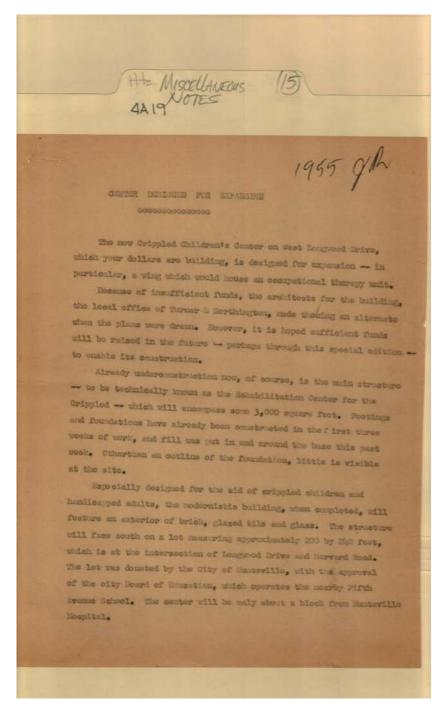

Image 2 r04a19-15-000-0229 <u>Contents</u> <u>Index</u> <u>About</u>

#### Names:

Brookshire, Josef O. Chatham, Roy L.

Places:

Meridianville, AL

**Types:** 

memo

Colonial Country Club & Golf Curtis, Ben J. Flynn, Al T. Johnson, James R. NASA Exchange Council Splawn, James L.

Image 3 r04a19-15-000-0230 <u>Contents</u> <u>Index</u> <u>About</u>