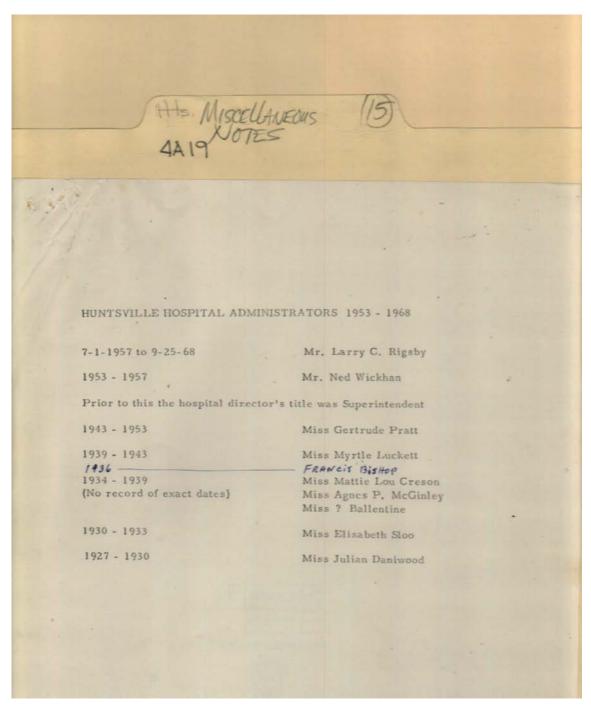

odson, Houston
Grote, Carl, Sr., Dr.

Halsey, W. L.
Huntsville Hospital
Board of Trustees
Kelly, Josh
Lynn, Guy
Mays, L. O., Mrs.
Moore, Floyd
Murphree, Dean
O'Neal, J. W.
Peeler, P. W.
Price, W. J.
Ragland, Butler

Rhett, Harry, Jr.
Stone, Roy
Thornton, Vance
Todd, Ashford, Judge
White, L. W. L., Mrs.
Wiggins, Joseph
Wilson, Frank
Wilson, T. B., Dr.
Wise, L. L., Mrs.
Woltersdorf, Karl

Places:

Huntsville, AL

**Types:** list

**Dates:** 

Image 80 r04a19-15-000-0308 <u>Contents</u> <u>Index</u> <u>About</u>



### Names:

Anderson, Henry, Dr. Blackwell, Alvin Davoren, William Douglass, Erle Dunn, Woodrow, Eslick, Harvey Halcomb, Glenn Huntsville Hospital Board of Control

### Places:

Huntsville, AL

### **Types:**

list

### **Dates:**

Image 81 r04a19-15-000-0309 Contents Index About



### Names:

Ballentine, Miss Bishop, Francis Creson, Mattie Lou Daniwood, Julian Huntsville Hospital Administrators Luckett, Myrtle McGinley, Agnes P. Pratt, Gertrude Rigsby, Larry C. Sloo, Elizabeth Wickhan, Ned

### Places:

Huntsville, AL

### **Types:**

list

### **Dates:**

Image 82 r04a19-15-000-0310 Contents Index About



Names:

Madison County Health Department Record, James,

**Places:** 

Huntsville, AL

**Types:** 

postcard

**Dates:** 

Jan 27, 1969

Image 83 r04a19-15-000-0311 <u>Contents</u> <u>Index</u> <u>About</u>

| MADISON COUNTY BOARD OF HEALTH MONTHLY REPORT (Including City of Huntsville)