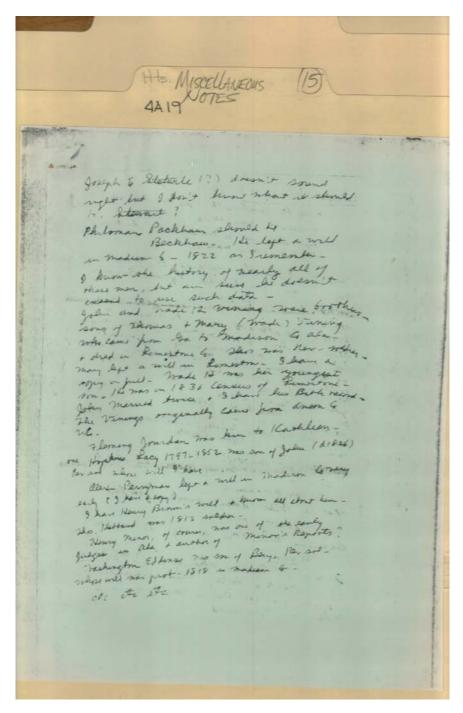

#### Names:

, Kathleen, Beckham, Brown, Henry Eddins, Benjamin Eddins, Washington

Types: notes

Hubbard, Thomas Jourdan, Fleming Lacy, Hopkins Lacy, John Minor, Henry Packham, Philoman Perryman, Alex Steturle, Joseph E. Stewart, Vining, John Vining, Wade Wade, Mary Wade, Thomas