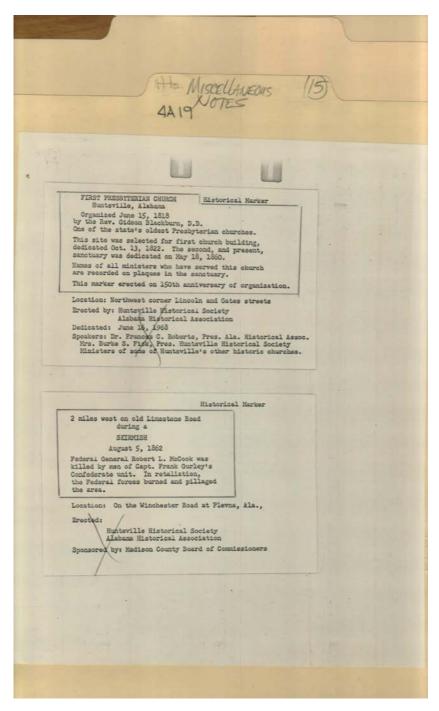

**Types:** 

notes

Madison County, AL

Image 53 r04a19-15-000-0281 <u>Contents</u> <u>Index</u> <u>About</u>

Names:

First Presbyterian Church Marker Skirmish Marker

Places:

Huntsville, AL

Madison County, AL

**Types:** 

Image 54 r04a19-15-000-0282 <u>Contents</u> <u>Index</u> <u>About</u>

Names:

Bell Factory Marker

John Hunt Marker

**Places:** 

Huntsville, AL