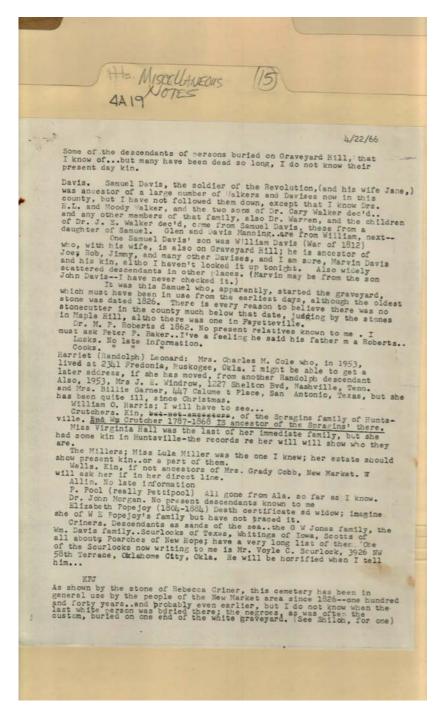

#### Names:

Allin,
Baker, Peter P.
Cobb, Grady, Mrs.
Cole, Charles M.,
Mrs.
Cooks,
Criner, Rebecca
Crutcher, William
Davis, Jane
Davis, Jimmy
Davis, Joe

Davis, John
Davis, Marvin
Davis, Rob
Davis, Samuel
Davis, William
Garner, Billie, Mrs.
Harris, William O.
Jones, G. W.
Leonard, Harriet
Randolph
Lusks,

Manning, Davis Manning, Glen Miller, Lula Morgan, John, Dr. Pettipool, Poarches, Pool, P. Popejoy, Elizabeth Popejoy, W. E. Roberts, M. P. Dr. Scotts, Scurlock, Voyle C.
Scurlocks,
Spragins,
Walker, Cary, Dr.
Walker, H. L.
Walker, J. E.
Walker, Moody
Warren, Dr.
Wells,
Whitings,
Windrow, J. E., Mrs.

#### **Types:**

report

**Dates:** 

Apr 22, 1966

Image 12 r04a19-15-000-0239 <u>Contents</u> <u>Index</u> <u>About</u>