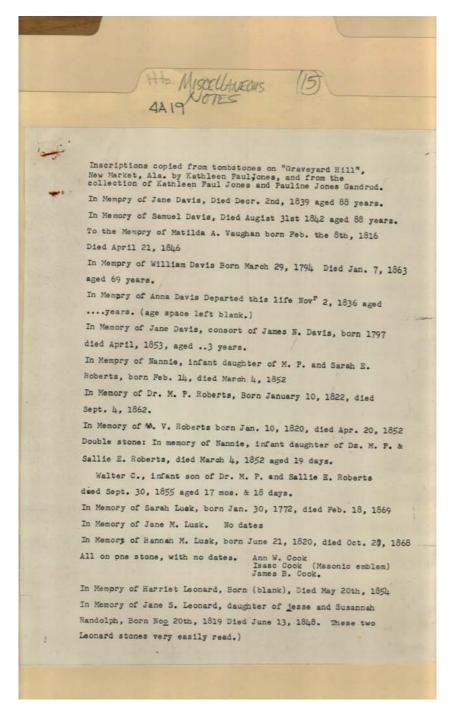

#### Names:

Cook, Ann W. Cook, Isaac Cook, James B. Davis, Anna Davis, James N. Davis, Jane Davis, Samuel

#### Places:

Graveyard Hill

**Types:** 

list

Davis, William
Gandrud, Pauline
Jones
Jones, Kathleen Paul
Leonard, Harriet
Leonard, Jane S.
Lusk, Hannah M.

Lusk, Jane M.
Lusk, Sarah
Randolph, Jesse
Randolph, Susannah
Roberts, M. P. Dr.
Roberts, M. V.
Roberts, Nannie

New Market, AL

Roberts, Sarah E. Roberts, Walter, C. Tombstone Inscriptions Vaughan, Matilda A.

Image 7 r04a19-15-000-0234 <u>Contents</u> <u>Index</u> <u>About</u>