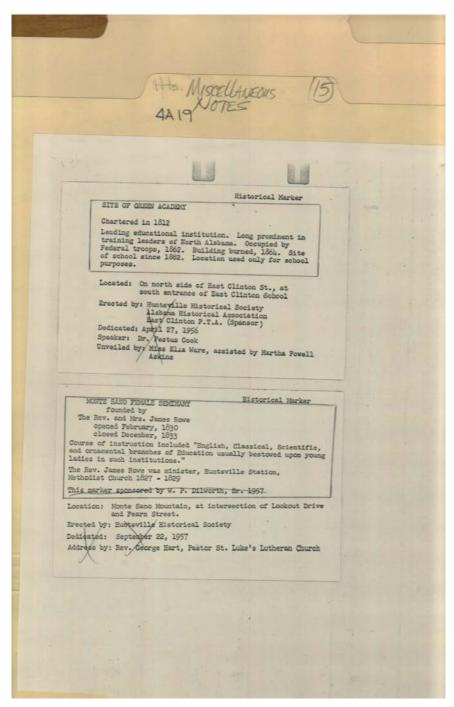

Masonic Lodge Marker

Image 49 r04a19-15-000-0277 <u>Contents</u> <u>Index</u> <u>About</u>

Names:

Greene Academy Marker

Places:

Huntsville, AL

**Types:** 

notes

Monte Sano Female Seminary Marker

Image 50 r04a19-15-000-0278 <u>Contents</u> <u>Index</u> <u>About</u>