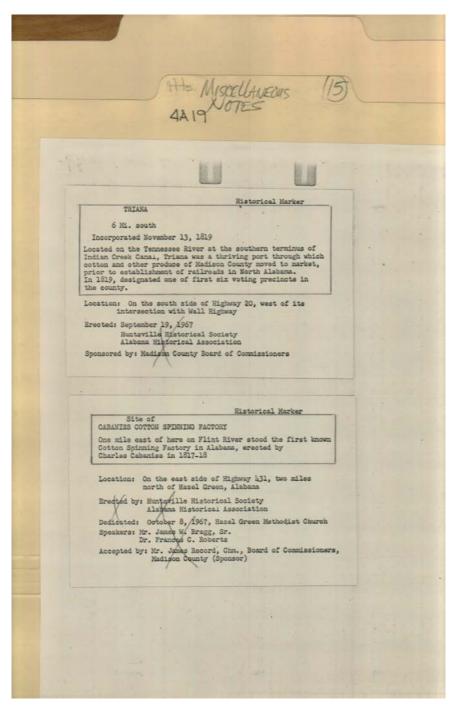

#### Names:

Cabaniss Cotton Factory Marker

Places:

Huntsville, AL

**Types:** 

notes

Triana Historical Marker

Image 52 r04a19-15-000-0280 <u>Contents</u> <u>Index</u> <u>About</u>