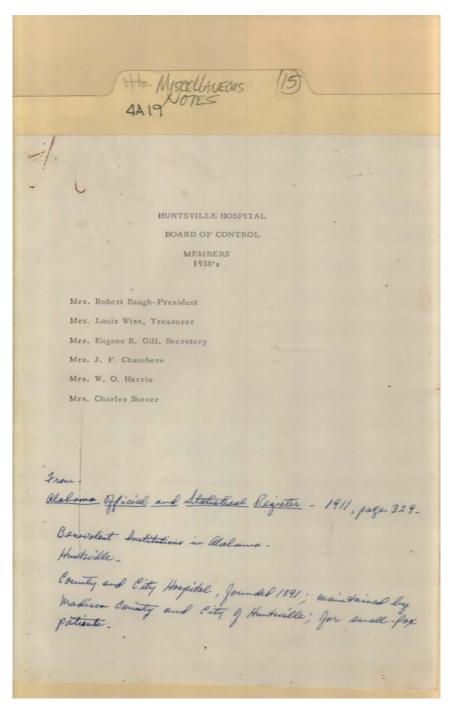

Image 2 r04a19-15-000-0229 <u>Contents</u> <u>Index</u> <u>About</u>

#### Names:

Brookshire, Josef O. Chatham, Roy L.

Places:

Meridianville, AL

**Types:** 

memo

Colonial Country Club & Golf Curtis, Ben J. Flynn, Al T. Johnson, James R. NASA Exchange Council Splawn, James L.

Image 3 r04a19-15-000-0230 <u>Contents</u> <u>Index</u> <u>About</u>