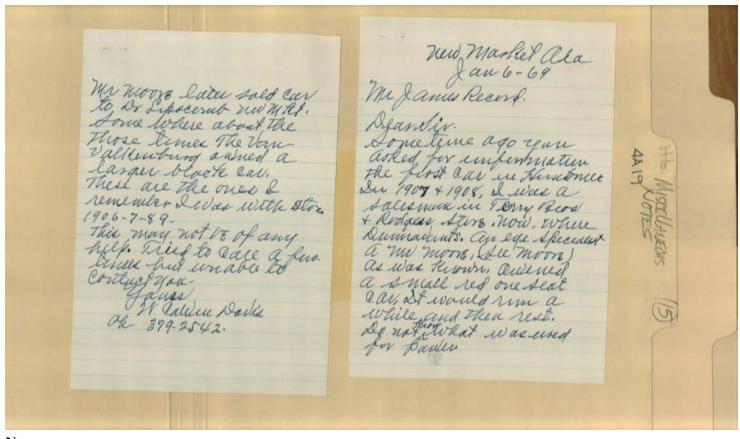

Davis, W. Calvin Dunnavants First Car in Huntsville Lipscomb, Dr.

Moore, Dr. Record, James, Terry Brothers & Rodgers
Van Valkenburg,

**Places:** 

New Market, AL

**Types:** 

correspondence

**Dates:** 

Jan 06, 1969