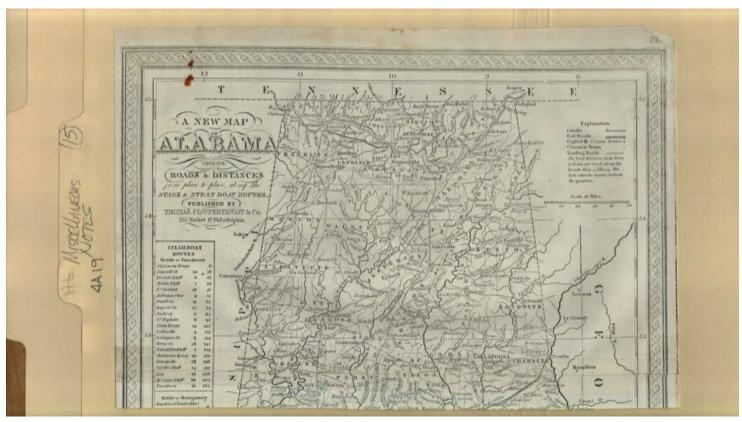

Names:

Cowperthwait, Thomas North Alabama Map

Stage and Steamboat Routes

**Types:** 

map

Image 39 r04a19-15-000-0266 Contents Index About

Names:

South Alabama Map