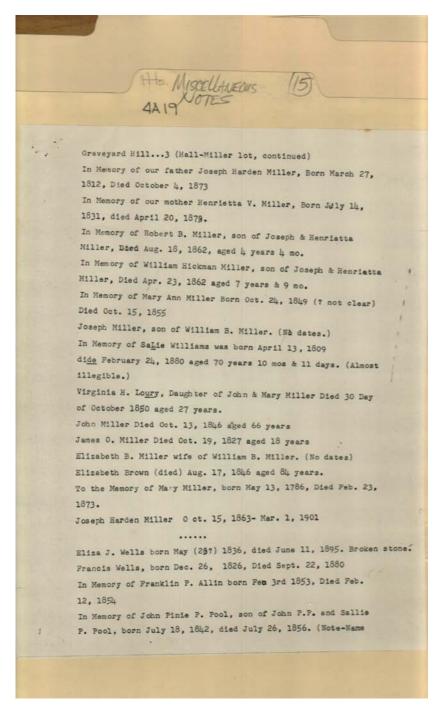

#### Names:

Allin, Franklin P. Brown, Elizabeth Loury, Virginia H. Miller, Elizabeth B. Miller, Henrietta V.

#### Places:

Graveyard Hill

#### **Types:**

list

Miller, James O. Miller, John Miller, Joseph Miller, Joseph Harden Miller, Mary Miller, Mary Ann Miller, Robert B. Miller, William B. Miller, William Hickman Pool, John Pinie P. Pool, Sallie P. Wells, Eliza J. Wells, Francis Williams, Salie