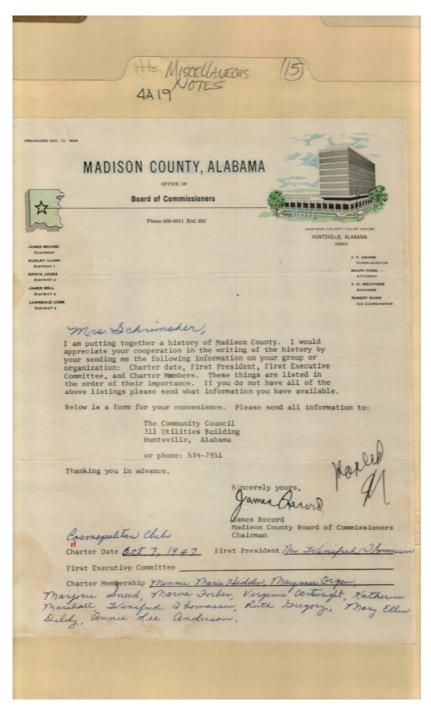

#### Names:

Adams, J. T. Anderson, Annie Lee Bell, James Cartwright, Virginia Clark, Dudley Cobb, Lawrence Cosmopolitan Club

#### Places:

Huntsville, AL

#### **Types:**

correspondence

County Commission Dildy, Mary Ellen Forbes, Marna Ford, Ralph Gregory, Ruth Gunn, Robert Hedden, Minnie Marie Jones, Edwin Marshall, Katherine Organ, Maymee Record, James, Chairman Schrimsher, Mrs. Sneed, Majorie Thomasson, Winifred, Mrs. Weathers, T. D.