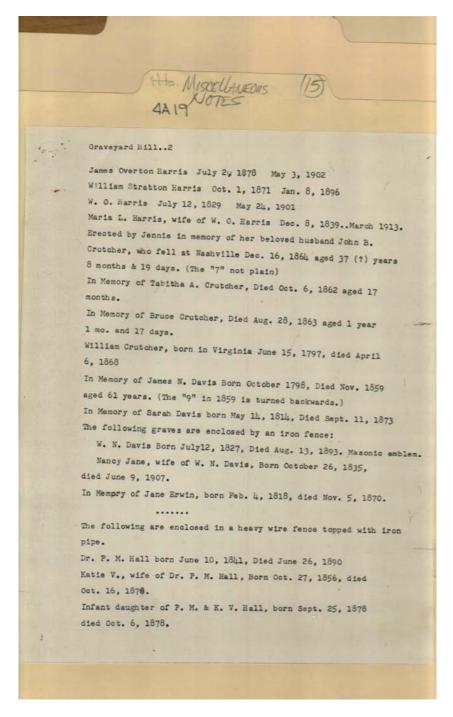

#### Names:

Crutcher, Bruce Crutcher, Jennie Crutcher, John B. Crutcher, Tabitha A. Crutcher, William

Places:

Graveyard Hill

**Types:** 

list

Davis, James N. Davis, Nancy Jane Davis, Sarah Davis, W. N. Erwin, Jane Hall, Katie V. Hall, P. M., Dr. Harris, James Overton Harris, Maria L. Harris, W. O. Harris, William Stratton