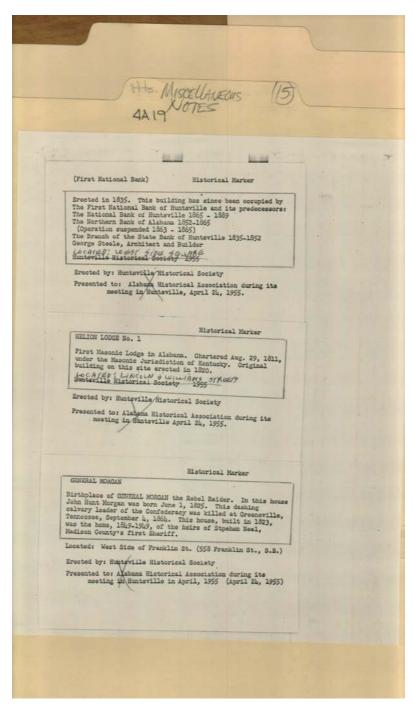

Image 48 r04a19-15-000-0276 <u>Contents</u> <u>Index</u> <u>About</u>

Names:

First National Bank Marker

Places:

Huntsville, AL

**Types:** 

notes

General John Hunt Morgan Birth Marker

Masonic Lodge Marker

Image 49 r04a19-15-000-0277 <u>Contents</u> <u>Index</u> <u>About</u>

Names:

Greene Academy Marker

Places:

Huntsville, AL

**Types:** 

notes