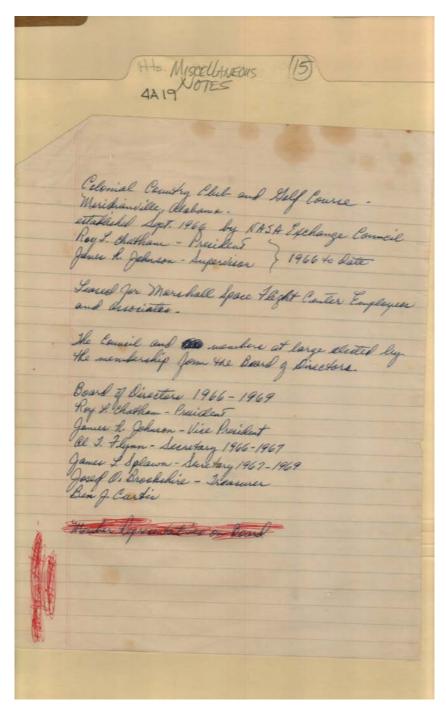

#### Names:

Brookshire, Josef O. Chatham, Roy L.

Places:

Meridianville, AL

**Types:** 

memo

Colonial Country Club & Golf Curtis, Ben J. Flynn, Al T. Johnson, James R. NASA Exchange Council Splawn, James L.

Image 3 r04a19-15-000-0230 <u>Contents</u> <u>Index</u> <u>About</u>