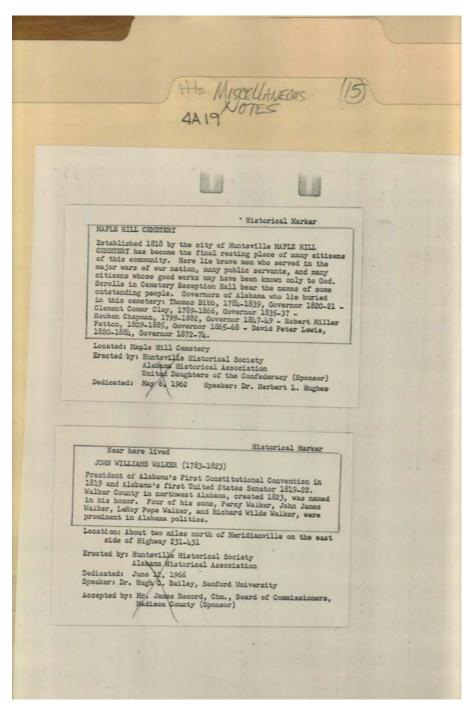

Names:

John Williams Walker

Marker

Places:

Huntsville, AL

..

Maple Hill Cemetery

Marker

**Types:** 

notes

Madison County, AL

Image 53 r04a19-15-000-0281 <u>Contents</u> <u>Index</u> <u>About</u>

Names:

First Presbyterian Church Marker Skirmish Marker

Places:

Huntsville, AL