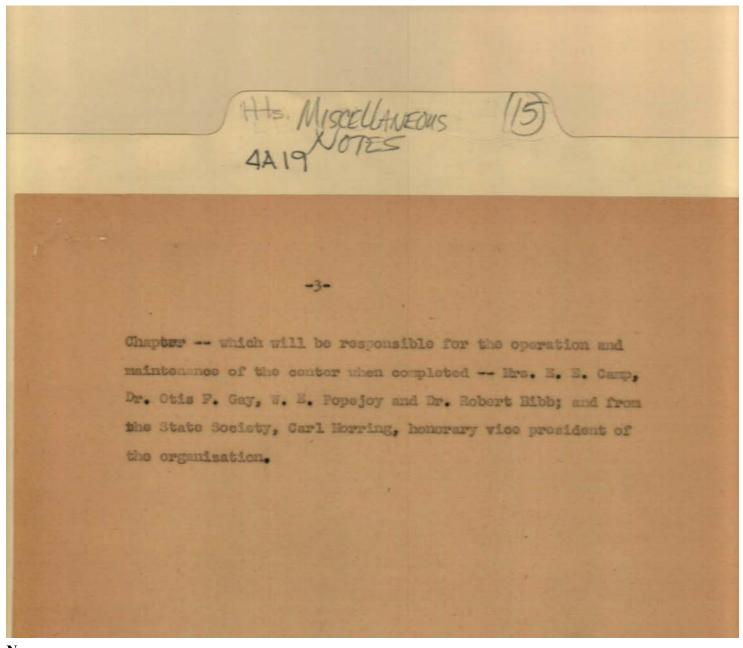

Image 2 r04a19-15-000-0229 <u>Contents</u> <u>Index</u> <u>About</u>

#### Names:

Brookshire, Josef O. Chatham, Roy L.

Places:

Meridianville, AL

**Types:** 

memo

Colonial Country Club & Golf Curtis, Ben J. Flynn, Al T. Johnson, James R. NASA Exchange Council Splawn, James L.

Image 3 r04a19-15-000-0230 <u>Contents</u> <u>Index</u> <u>About</u>