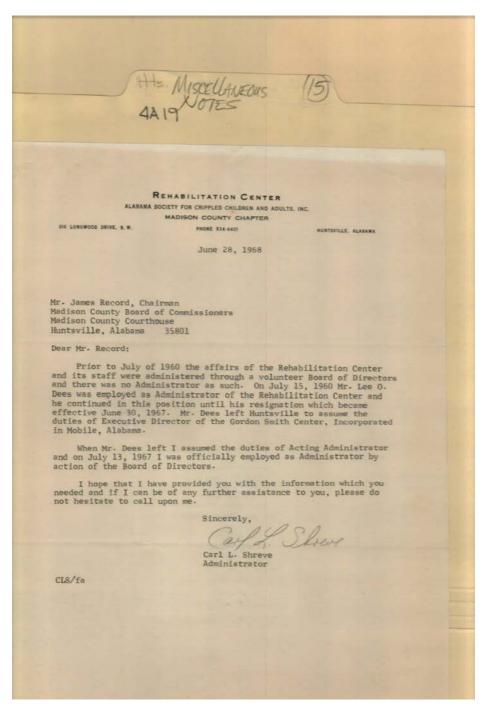

Image 1 r04a19-15-000-0228 <u>Contents</u> <u>Index</u> <u>About</u>

#### Names:

Adams, J. T. Anderson, Annie Lee Bell, James Cartwright, Virginia Clark, Dudley Cobb, Lawrence Cosmopolitan Club

#### Places:

Huntsville, AL

#### **Types:**

correspondence

County Commission Dildy, Mary Ellen Forbes, Marna Ford, Ralph Gregory, Ruth Gunn, Robert Hedden, Minnie Marie Jones, Edwin Marshall, Katherine Organ, Maymee Record, James, Chairman Schrimsher, Mrs. Sneed, Majorie Thomasson, Winifred, Mrs. Weathers, T. D.