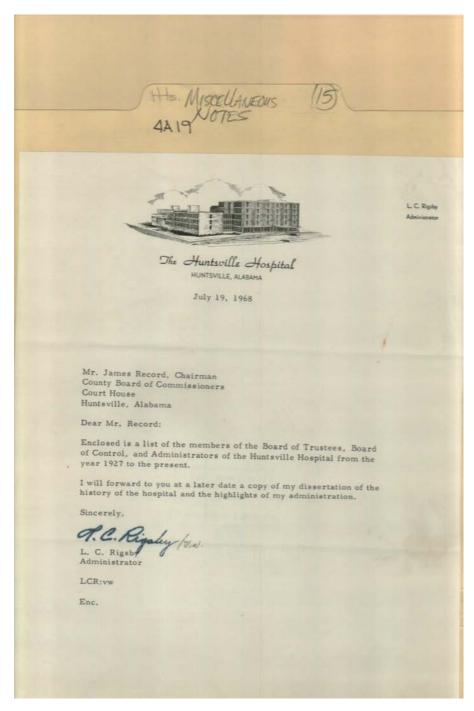

Image 2 r04a19-15-000-0229 <u>Contents</u> <u>Index</u> <u>About</u>

#### Names:

Brookshire, Josef O. Chatham, Roy L.

Places:

Meridianville, AL

**Types:** 

memo

Colonial Country Club & Golf Curtis, Ben J. Flynn, Al T. Johnson, James R. NASA Exchange Council Splawn, James L.

Image 3 r04a19-15-000-0230 <u>Contents</u> <u>Index</u> <u>About</u>