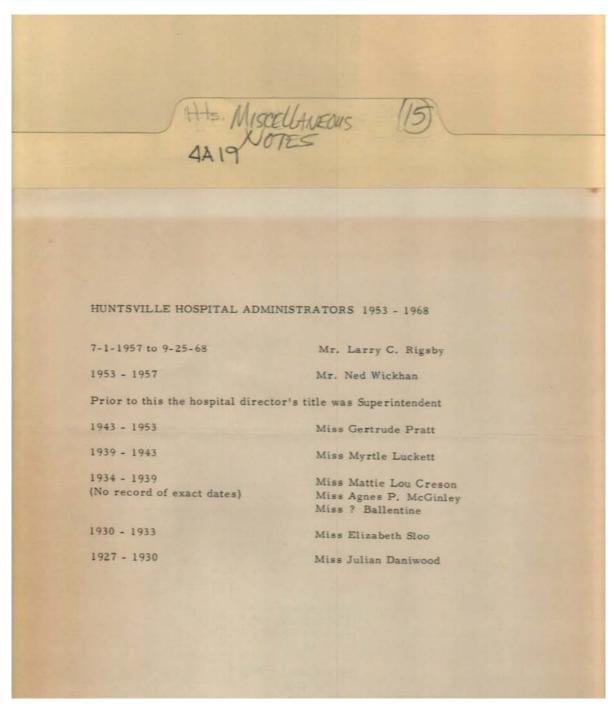

Image 2 r04a19-15-000-0229 <u>Contents</u> <u>Index</u> <u>About</u>

#### Names:

Brookshire, Josef O. Chatham, Roy L.

Places:

Meridianville, AL

**Types:** 

memo

Colonial Country Club & Golf Curtis, Ben J. Flynn, Al T. Johnson, James R. NASA Exchange Council Splawn, James L.

Image 3 r04a19-15-000-0230 <u>Contents</u> <u>Index</u> <u>About</u>