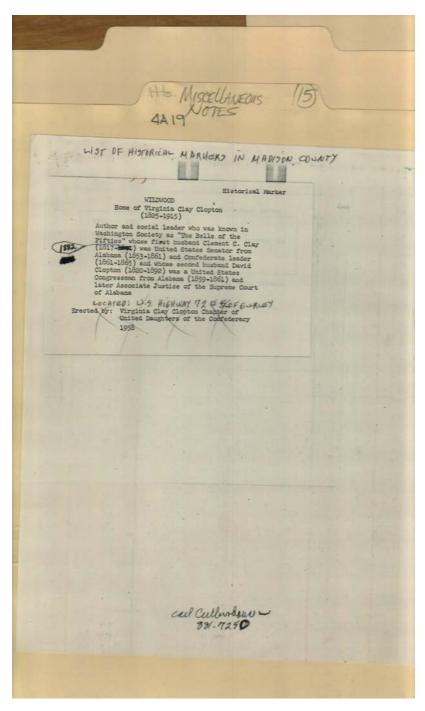

### Names:

Clay, Clement C. Clay Clopton, David

Places:

Madison County, AL

**Types:** 

notes

Clopton, Virginia Clay Historical Markers in Madison County Wildwood,

Image 45 r04a19-15-000-0273 <u>Contents</u> <u>Index</u> <u>About</u>