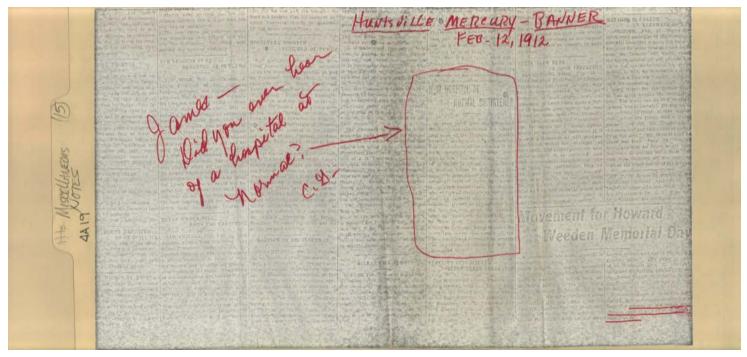

Names:

James, Frank

The Huntsville Trial of James

Places:

Huntsville, AL

**Types:** 

program

Image 4 r04a19-15-000-0231 <u>Contents</u> <u>Index</u> <u>About</u>