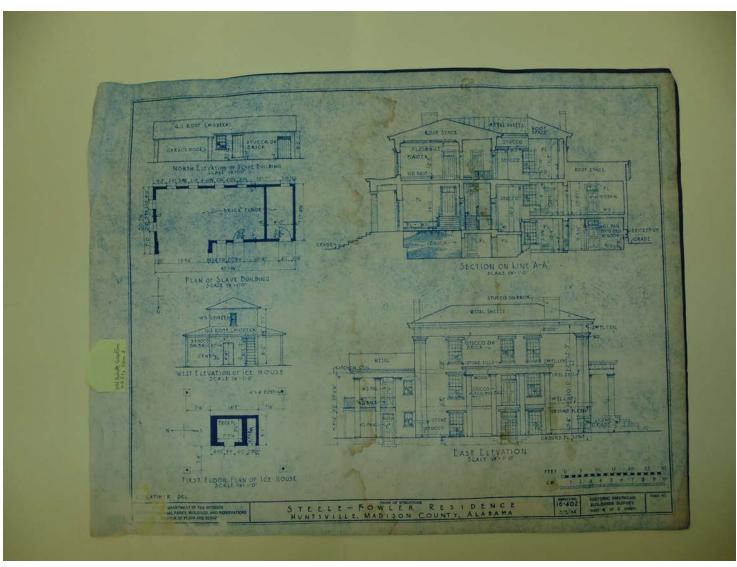

# **Frances Cabaniss Roberts Collection:** Series 4, Subseries A, Box 21, Item 1 Steele/Flower Residence (Oak Place) Blueprint, 1934 Image 4 r04a21-00-001-5390 <u>Contents</u> <u>Index</u>

**About** 

Names:

**East Elevation** 

Ice House

**Places:** Huntsville, AL

**Types:** 

blueprint

**Dates:** 

Mar 3, 1934

Slave Building

Steele - Fowler House

r04a21-00-001-5391 Image 5

**Contents** 

<u>Index</u>

**About** 

Roberts HAZI