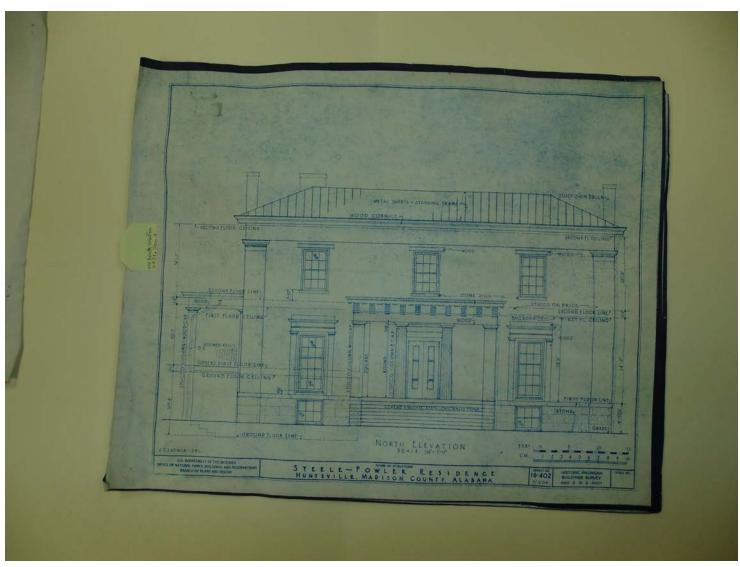

Names:

North Elevation

Steele - Fowler House

**Places:** 

Huntsville, AL

**Types:** 

blueprint

**Dates:** 

Mar 3, 1934

Image 3 r04a21-00-001-5389 <u>Contents</u> <u>Index About</u>

Names:

1st Floor Windows North Elevation Ground Floor Plan

South & West Elevation

Steele - Fowler House

**Places:** 

Huntsville, AL