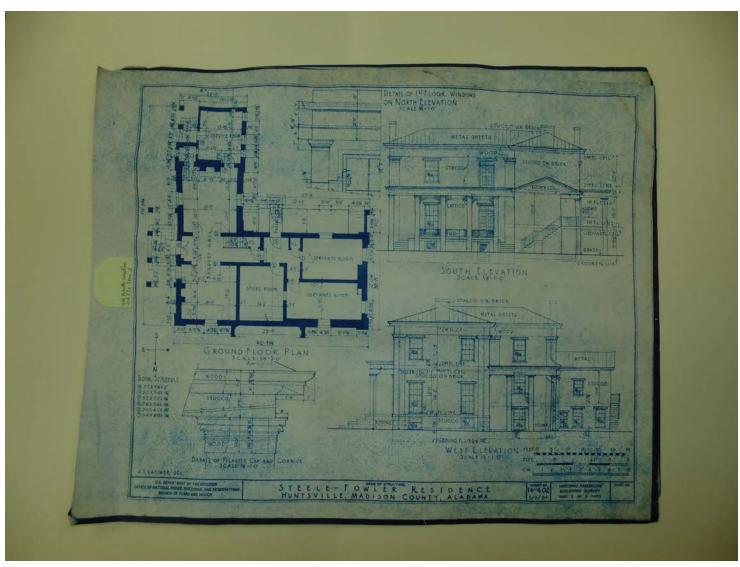

Mar 3, 1934

Image 3 r04a21-00-001-5389 <u>Contents</u> <u>Index About</u>

Names:

1st Floor Windows North Elevation Ground Floor Plan

South & West Elevation

Steele - Fowler House

**Places:** 

Huntsville, AL

**Types:** 

blueprint

**Dates:** 

Mar 3, 1934

# **Frances Cabaniss Roberts Collection:** Series 4, Subseries A, Box 21, Item 1 Steele/Flower Residence (Oak Place) Blueprint, 1934 Image 4 r04a21-00-001-5390 <u>Contents</u> <u>Index</u>

**About** 

Names: