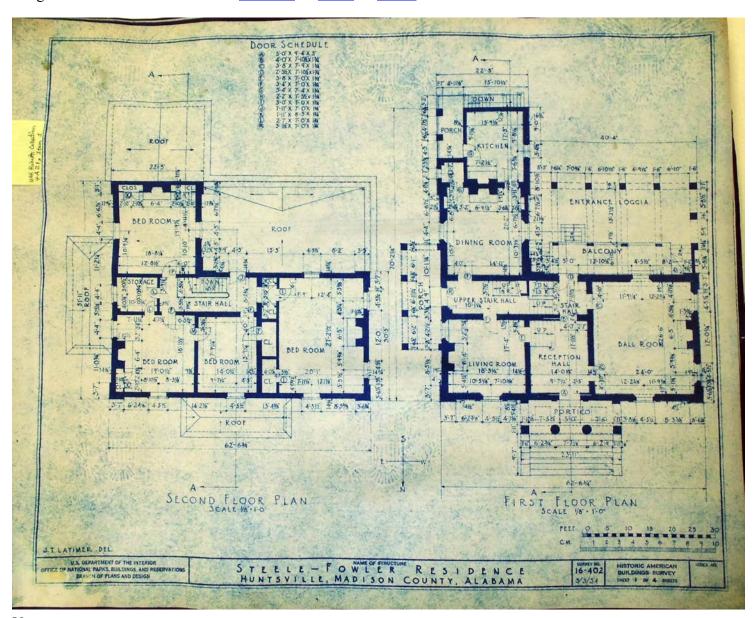

Image 1 r04a21-00-001-5387 Contents Index About

Names:

First & Second Floor

Steele - Fowler House

**Places:** 

Huntsville, AL

**Types:** 

blueprint

**Dates:** 

Mar 3, 1934

# **Frances Cabaniss Roberts Collection:** Series 4, Subseries A, Box 21, Item 1 Steele/Flower Residence (Oak Place) Blueprint, 1934 Image 2 r04a21-00-001-5388 <u>Contents</u> <u>Index</u>

<u>About</u>