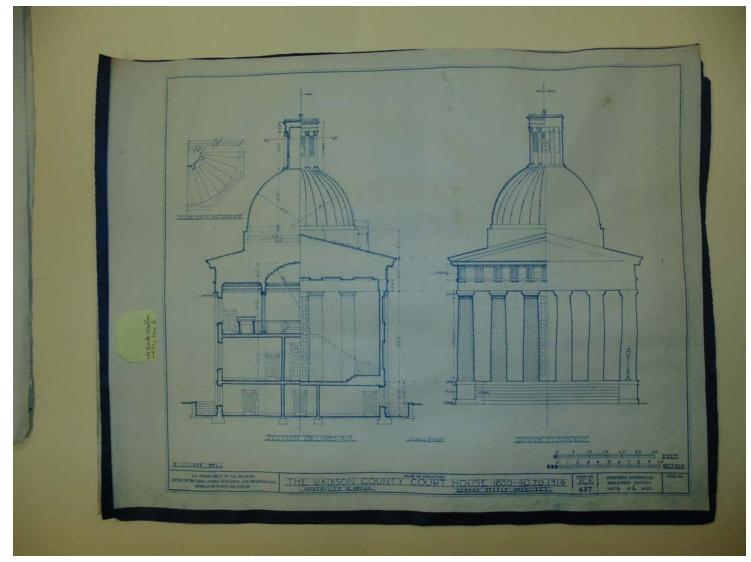

# **Topics:**

| Madison Co. Court<br>House 1835               | Sheet 4 of 6 |                                    |  |
|-----------------------------------------------|--------------|------------------------------------|--|
| Names:<br>Madison County<br>Court House 1835- | 1914         | South Elevation &<br>Sections Plan |  |
| Places:<br>Huntsville, AL                     |              |                                    |  |
| Types:<br>blueprint                           |              |                                    |  |

Frances Cabaniss Roberts Collection: Series 4, Subseries A, Box 21, Item 2Madison County Court House Blueprint, 1835Image 5r04a21-00-002-5395ContentsIndexAbout