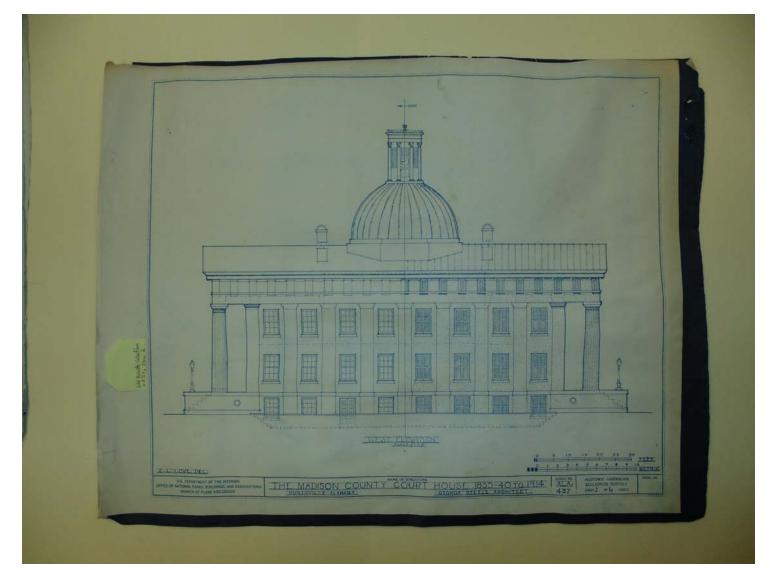

#### Types:

blueprint

Sheet 5 of 6

1914 West Elevation Frances Cabaniss Roberts Collection: Series 4, Subseries A, Box 21, Item 2Madison County Court House Blueprint, 1835Image 6r04a21-00-002-5396ContentsIndexAbout