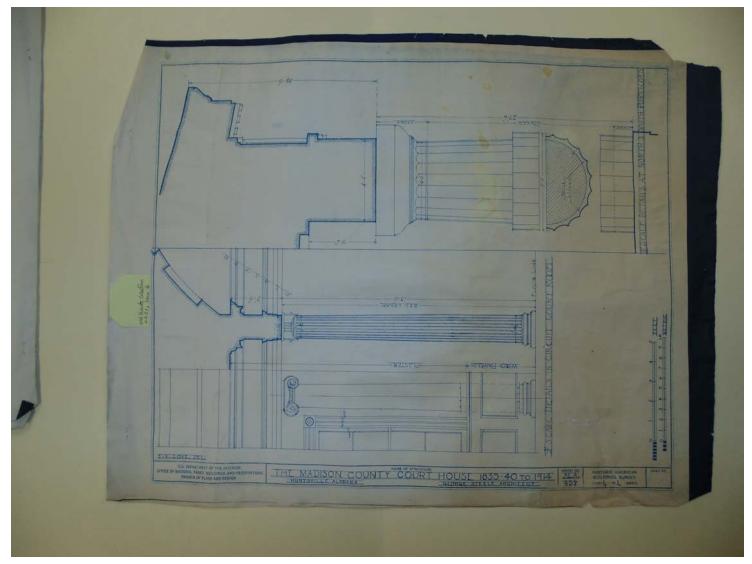

#### Names:

Circuit Court Room

Madison County Court House 1835-

Sheet 6 of 6

1914

North & South Porticoes

# **Places:**

Huntsville, AL

#### Types:

blueprint

Roberts HAZI

| SEPARATION | SHEET |
|------------|-------|
|            |       |