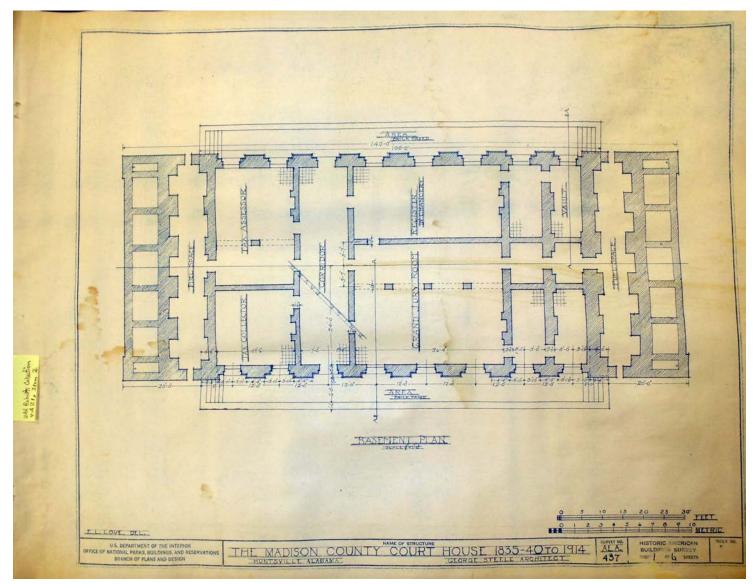

### **Topics:**

Madison Co. Court House 1835 Sheet 1 of 6

George Steele,

Architect

#### Names:

Basement Plan

#### **Places:**

Huntsville, AL

# **Types:**

blueprint

Frances Cabaniss Roberts Collection: Series 4, Subseries A, Box 21, Item 2Madison County Court House Blueprint, 1835Image 2r04a21-00-002-5392ContentsIndexAbout