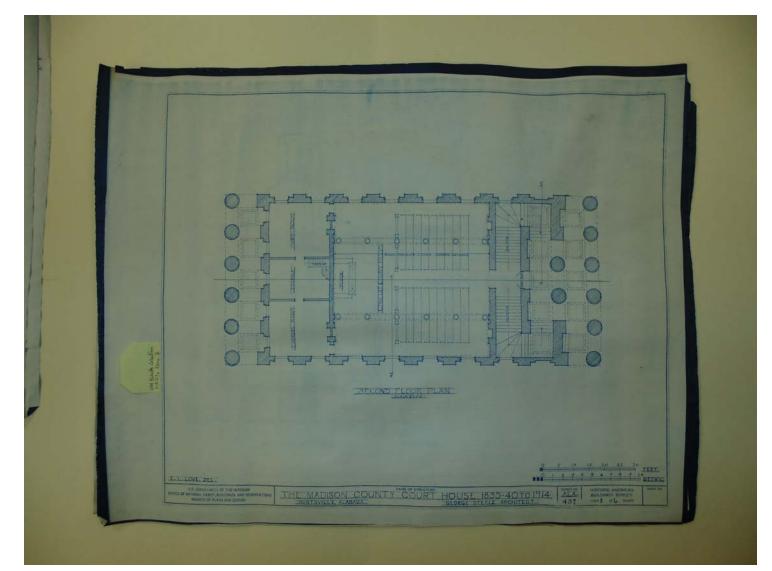

#### **Topics:**

Madison Co. Court House 1835

#### Names:

Madison County Court House 1835-

#### **Places:**

Huntsville, AL

#### Types:

blueprint

Sheet 3 of 6

1914 Second Floor Plan Frances Cabaniss Roberts Collection: Series 4, Subseries A, Box 21, Item 2Madison County Court House Blueprint, 1835Image 4r04a21-00-002-5394ContentsIndexAbout