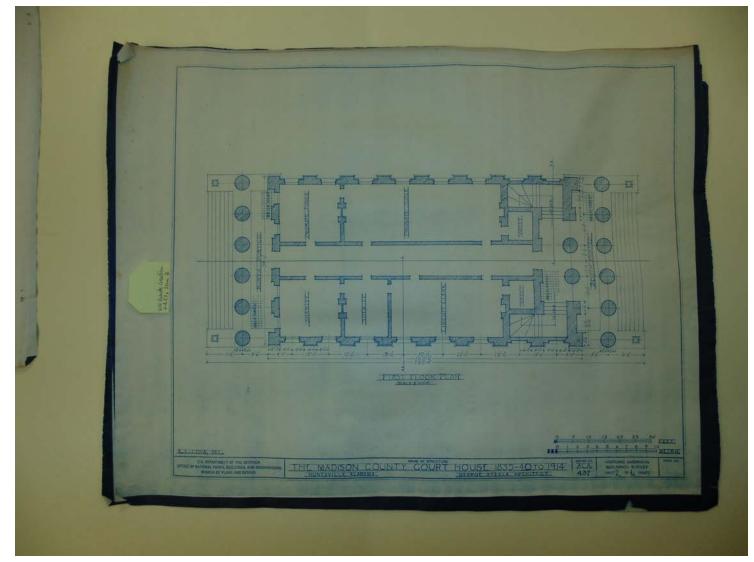

# **Topics:**

Madison Co. Court House 1835

Names:

First Floor Plan

Madison County Court House 1835-

Sheet 2 of 6

1914

# **Places:**

Huntsville, AL

#### Types:

blueprint

Frances Cabaniss Roberts Collection: Series 4, Subseries A, Box 21, Item 2Madison County Court House Blueprint, 1835Image 3r04a21-00-002-5393ContentsIndexAbout