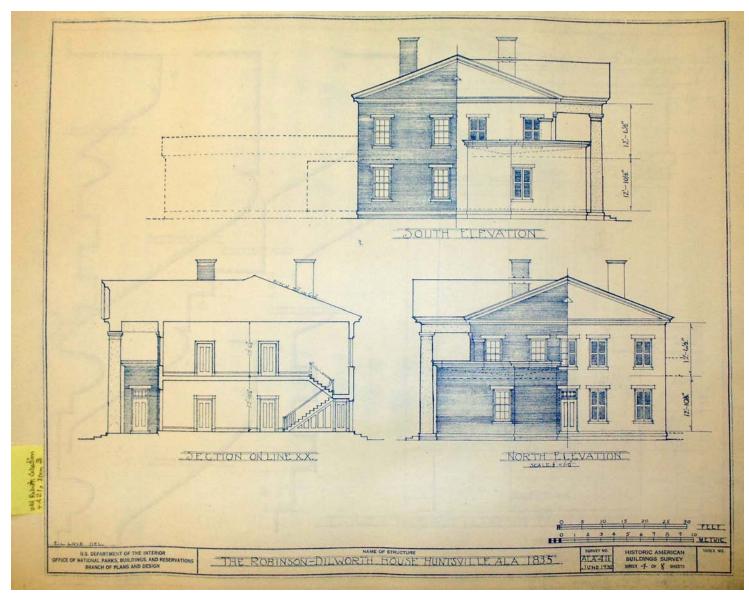

# Frances Cabaniss Roberts Collection: Series 4, Subseries A, Box 21, Item 3Robinson/Dilworth House Blueprint, 1935Image 5r04a21-00-003-5401ContentsIndexAbout

# Robinson - Dilworth House Names:

Section of House

South & North Elevation

# **Places:**

Huntsville, AL

## **Types:**

blueprint

## **Dates:**