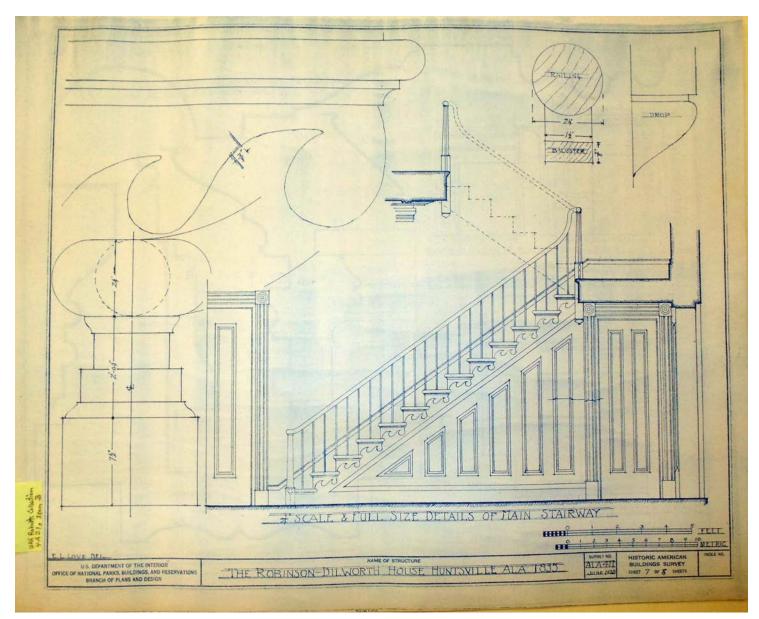

# Frances Cabaniss Roberts Collection: Series 4, Subseries A, Box 21, Item 3Robinson/Dilworth House Blueprint, 1935Image 8r04a21-00-003-5404ContentsIndexAbout

# Robinson - Dilworth House

### Names:

Main Stairway

# **Places:**

Huntsville, AL

# **Types:**

blueprint

### **Dates:**