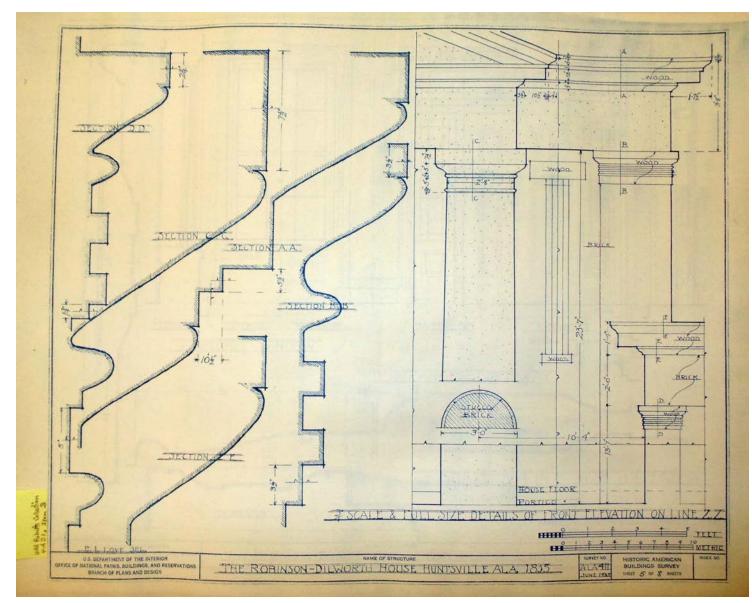

# Frances Cabaniss Roberts Collection: Series 4, Subseries A, Box 21, Item 3Robinson/Dilworth House Blueprint, 1935Image 6r04a21-00-003-5402ContentsIndexAbout

# Robinson - Dilworth House

Names:

Front Elevation Details

Sections of House

# **Places:**

Huntsville, AL

## **Types:**

blueprint

#### **Dates:**