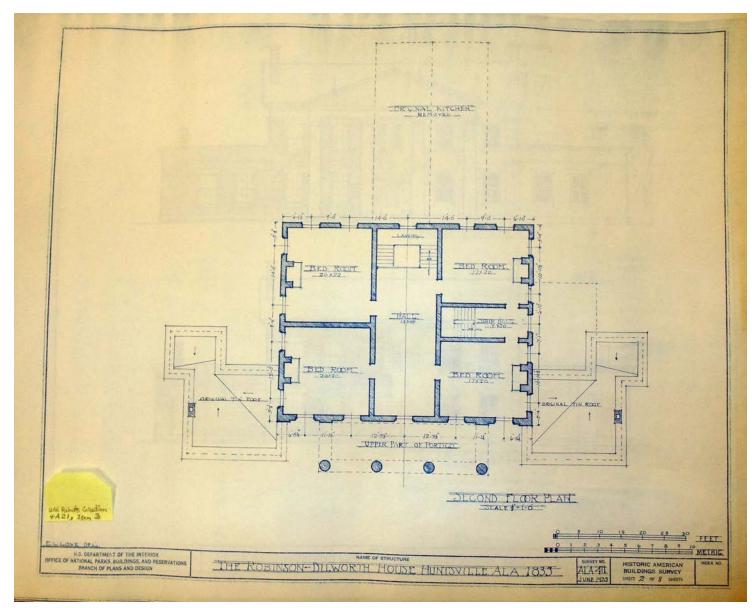

# Frances Cabaniss Roberts Collection: Series 4, Subseries A, Box 21, Item 3Robinson/Dilworth House Blueprint, 1935Image 3r04a21-00-003-5399ContentsIndexAbout

### Robinson - Dilworth House

### Names:

Second Floor Plan

# **Places:**

Huntsville, AL