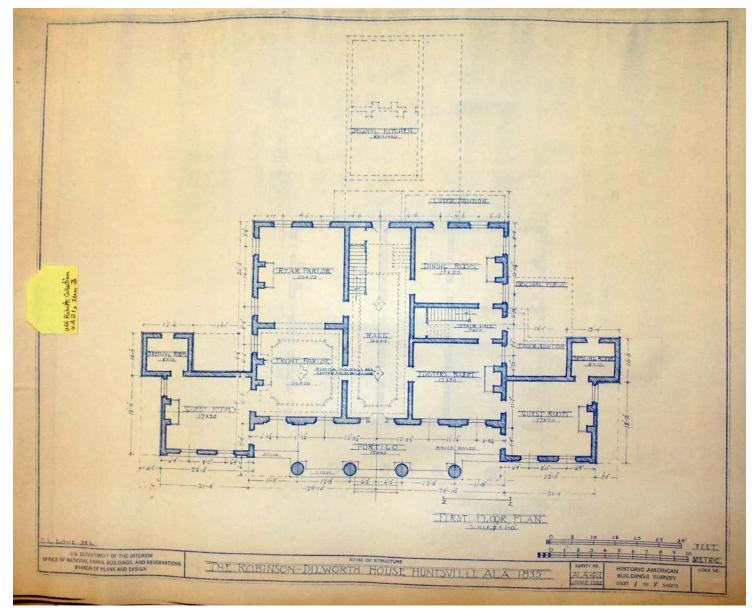

# Frances Cabaniss Roberts Collection: Series 4, Subseries A, Box 21, Item 3Robinson/Dilworth House Blueprint, 1935Image 2r04a21-00-003-5398<u>Contents</u>Index<u>About</u>

### Names:

First Floor Plan

Robinson - Dilworth House

# Places:

Huntsville, AL

# **Types:**

blueprint