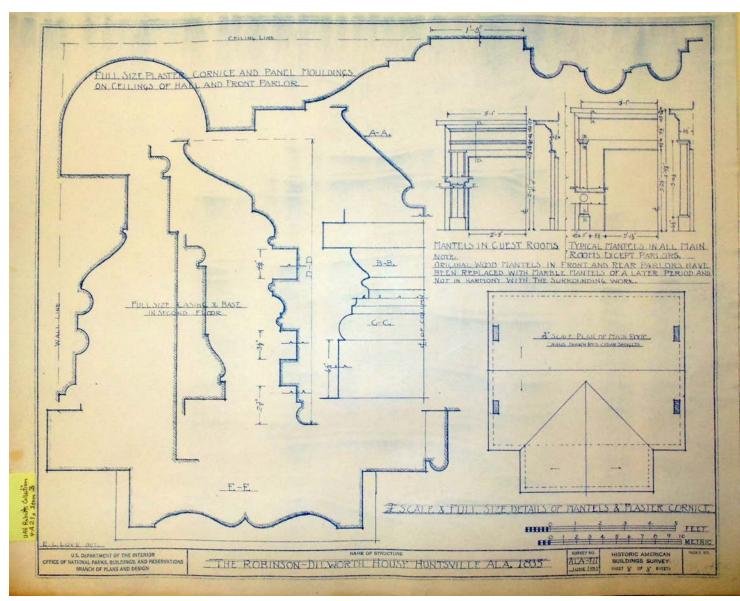

# Frances Cabaniss Roberts Collection: Series 4, Subseries A, Box 21, Item 3Robinson/Dilworth House Blueprint, 1935Image 9r04a21-00-003-5405ContentsIndexAbout

# Robinson - Dilworth House

# Names:

Mantels & Cornice

Plan of Main Roof

### **Places:**

Huntsville, AL

# **Types:**

blueprint

### **Dates:**

Roberts HAZI