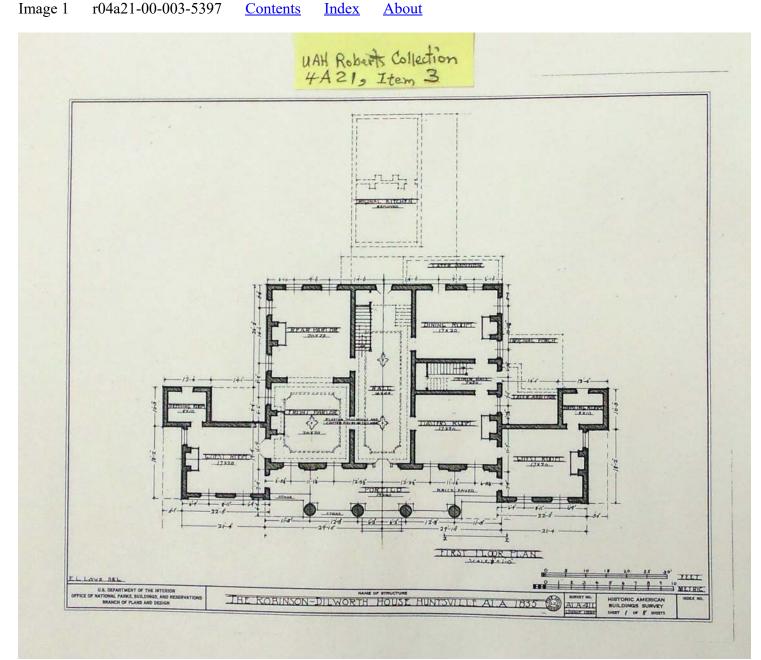

# Frances Cabaniss Roberts Collection: Series 4, Subseries A, Box 21, Item 3Robinson/Dilworth House Blueprint, 1935Image 1r04a21-00-003-5397<u>Contents</u>Index<u>About</u>

### Names:

First Floor Plan

Robinson - Dilworth House

# **Places:**

Huntsville, AL

## **Types:**

blueprint