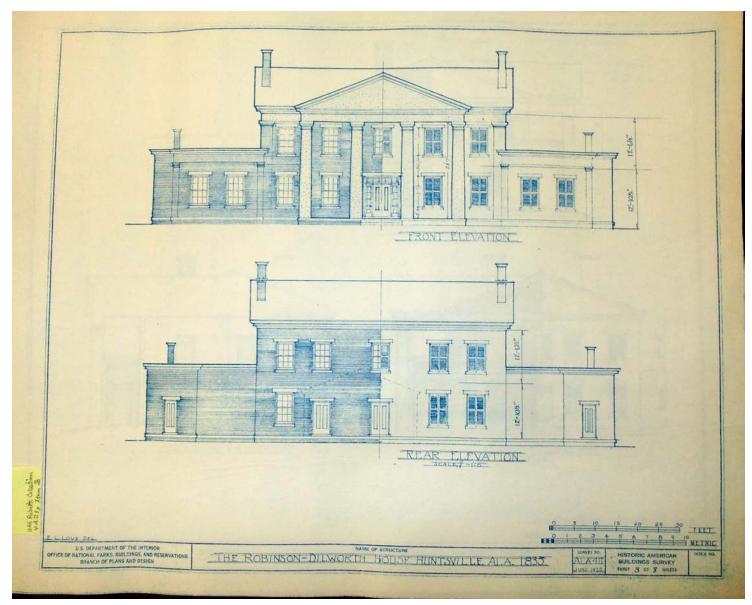

# Frances Cabaniss Roberts Collection: Series 4, Subseries A, Box 21, Item 3Robinson/Dilworth House Blueprint, 1935Image 4r04a21-00-003-5400ContentsIndexAbout

# Robinson - Dilworth House

# Names:

Front & Rear Elevation

# **Places:**

Huntsville, AL