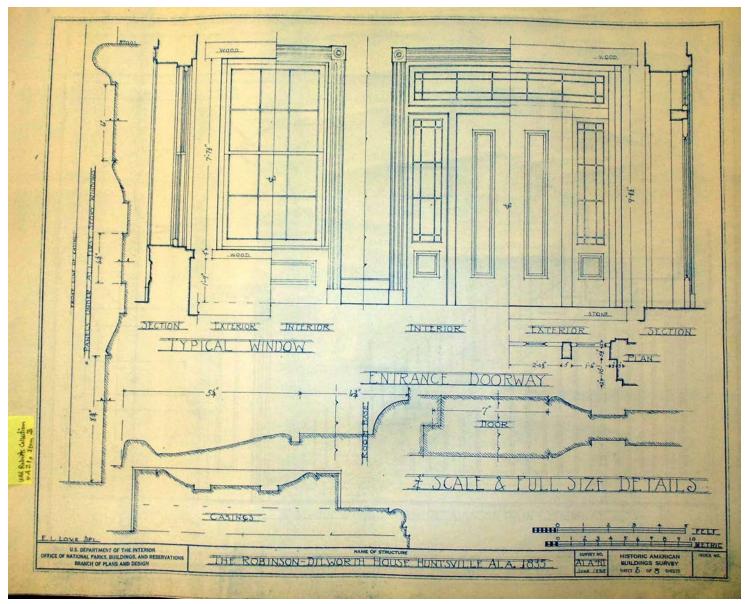

# Frances Cabaniss Roberts Collection: Series 4, Subseries A, Box 21, Item 3Robinson/Dilworth House Blueprint, 1935Image 7r04a21-00-003-5403ContentsIndexAbout

# Robinson - Dilworth House

### Names:

Entrance Doorway

Typical Window

# Places:

Huntsville, AL

# **Types:**

blueprint

### **Dates:**