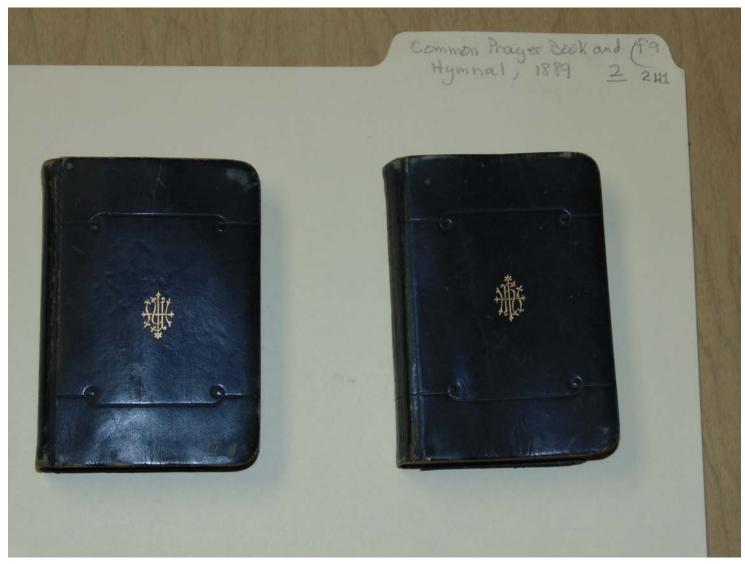

## Frances Cabaniss Roberts Collection: Series 2, Subseries H, Box 1, Folder 9Common Prayer Book and Hymnal, 1889Image 1r02h01-09-000-7052ContentsIndexAbout

#### Names:

Common Prayer Book & Hymnal

#### **Types:**

photograph

#### **Dates:**

1886-1887

Frances Cabaniss Roberts Collection: Series 2, Subseries H, Box 1, Folder 9Common Prayer Book and Hymnal, 1889Image 2r02h01-09-000-7053ContentsIndexAbout