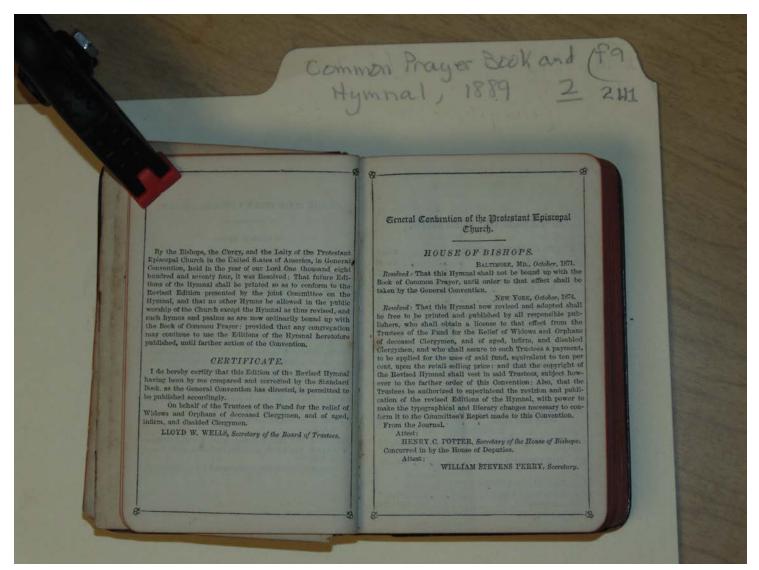

### Frances Cabaniss Roberts Collection: Series 2, Subseries H, Box 1, Folder 9Common Prayer Book and Hymnal, 1889Image 3r02h01-09-000-7054ContentsIndexAbout

Common Prayer Book and (F Hymnal, 1889 2 211 HYMNAL ACCORDING TO THE USE Virginia C. Roberts France her Mortue OF THE Protestant Episcopal Church IN THE Sourcesti UNITED STATES OF AMERICA. REVISED EDITION. Orford: PRINTED AT THE UNIVERSITY PRESS. FOR THOMAS NELSON AND SONS, NEW YORK. 1887. Namos

| Hymnal                     | Roberts, Virginia C. |
|----------------------------|----------------------|
| Places:<br>Gainesville, AL | New York, NY         |
| Types:<br>book             | dedication           |
| <b>Dates:</b><br>1887      | Nov 8, 1889          |