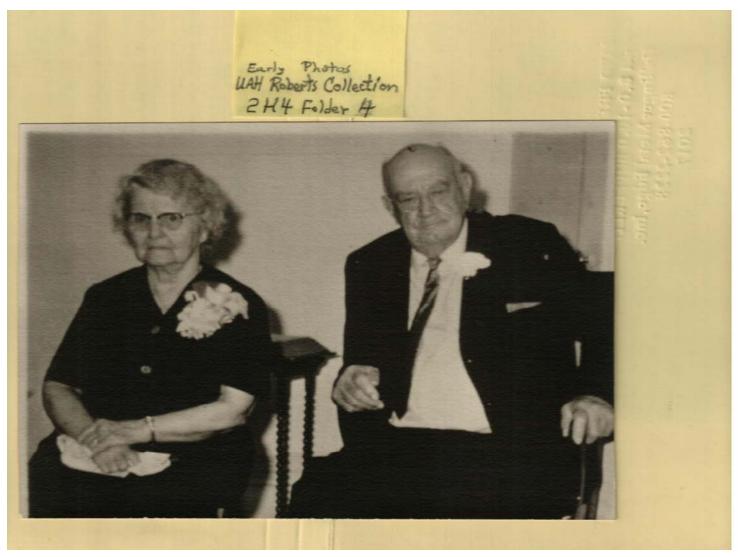

Names:

Roberts collection - Elderly couple

**Types:** 

Image 11 r02h04-04-000-0066 Contents Index About