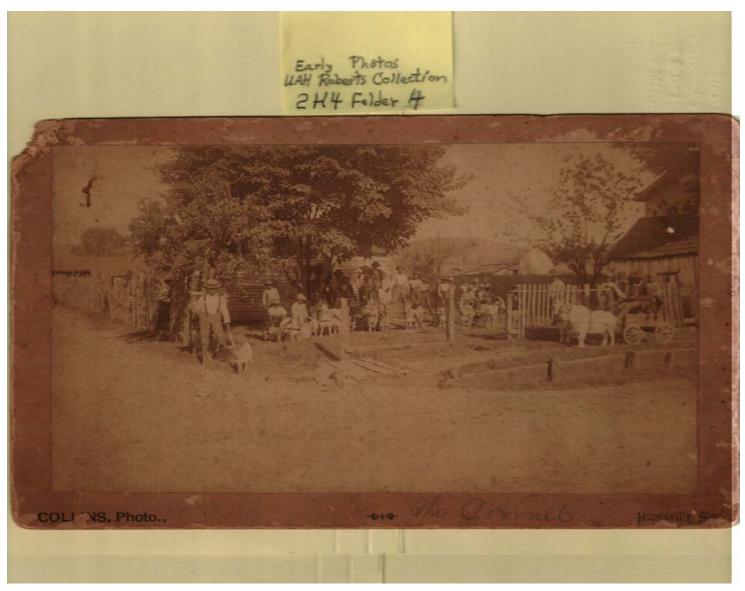

#### Names:

Negro group with goats - The corral

#### **Places:**

Huntsville, AL