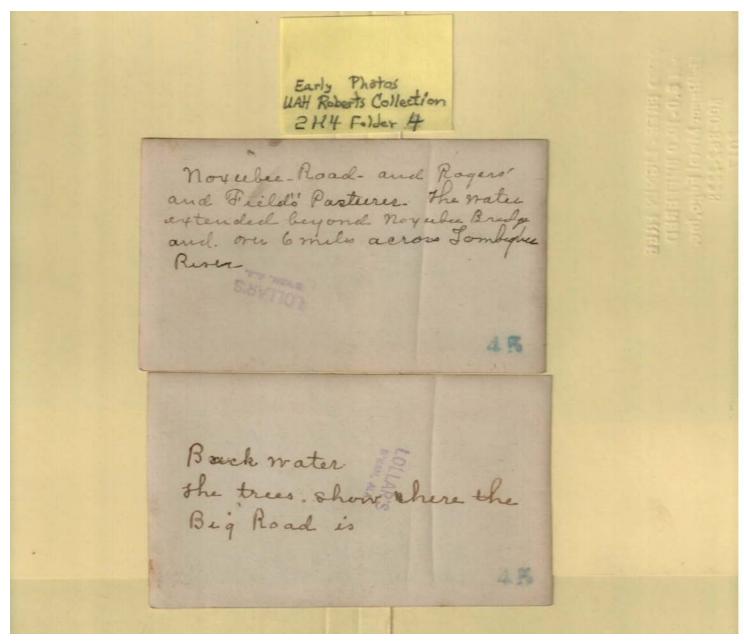

photograph back

Noxubee Road flood

Frances C. Roberts Childhood Photos, Gainesville

Image 6 r02h04-04-000-0061 <u>Contents</u> <u>Index</u> <u>About</u>

#### Names:

Big Road back water flood

Noxubee Road flood

#### **Types:**

Frances C. Roberts Childhood Photos, Gainesville

Image 7 r02h04-04-000-0062 <u>Contents</u> <u>Index</u> <u>About</u>

Names:

Roberts collection

**Types:** 

Frances C. Roberts Childhood Photos, Gainesville