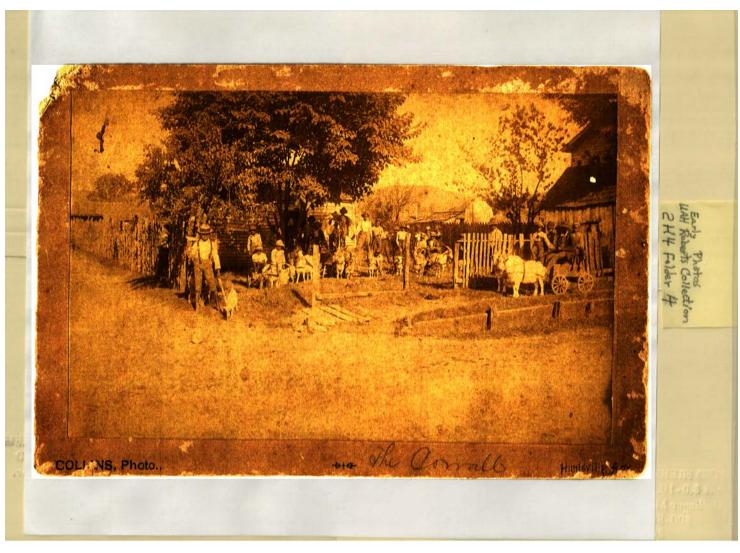

#### Names:

Negro group with goats - The corral

#### **Places:**

Huntsville, AL

#### **Types:**

Image 13 r02h04-04-000-0068 <u>Contents</u> <u>Index</u> <u>About</u>