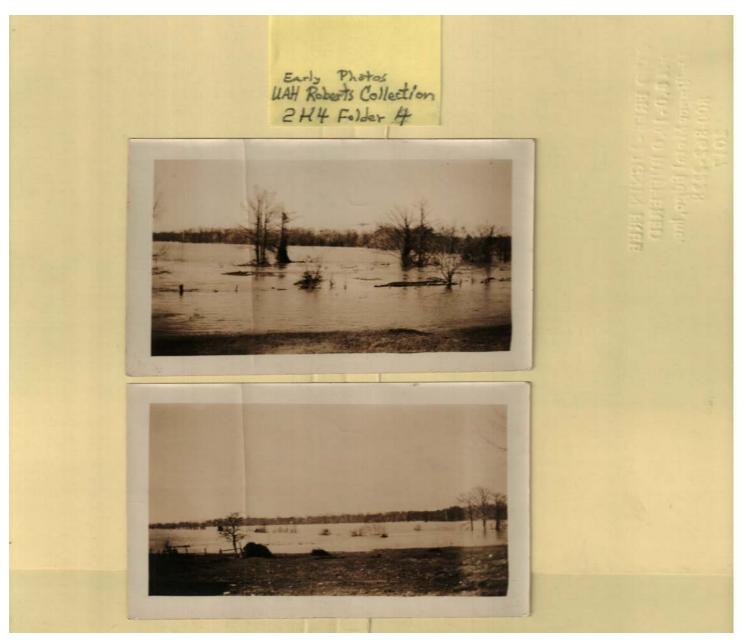

photograph back

Noxubee Road flood

Frances C. Roberts Childhood Photos, Gainesville

Image 6 r02h04-04-000-0061 <u>Contents</u> <u>Index</u> <u>About</u>

#### Names:

Big Road back water flood

Noxubee Road flood

#### **Types:**

Frances C. Roberts Childhood Photos, Gainesville

Image 7 r02h04-04-000-0062 <u>Contents</u> <u>Index</u> <u>About</u>

Names:

Roberts collection

**Types:** 

Frances C. Roberts Childhood Photos, Gainesville