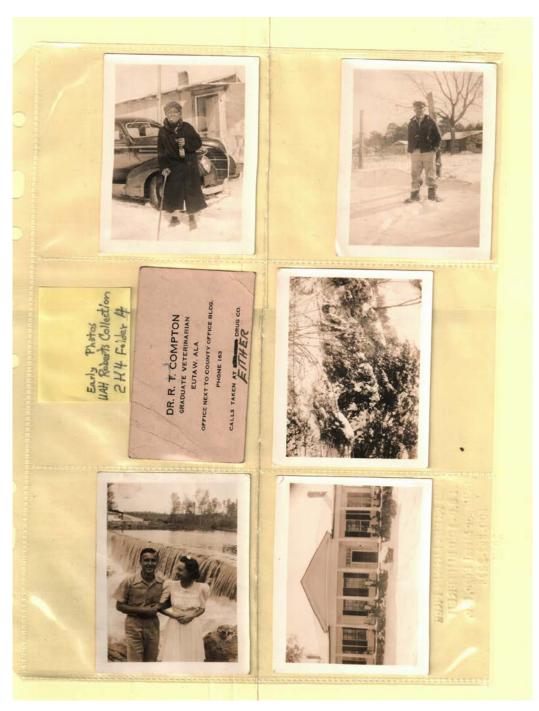

Places:

Eutaw, AL

**Types:** 

card photograph photographs

Frances C. Roberts Childhood Photos, Gainesville

Image 4 r02h04-04-000-0059 Contents Index About