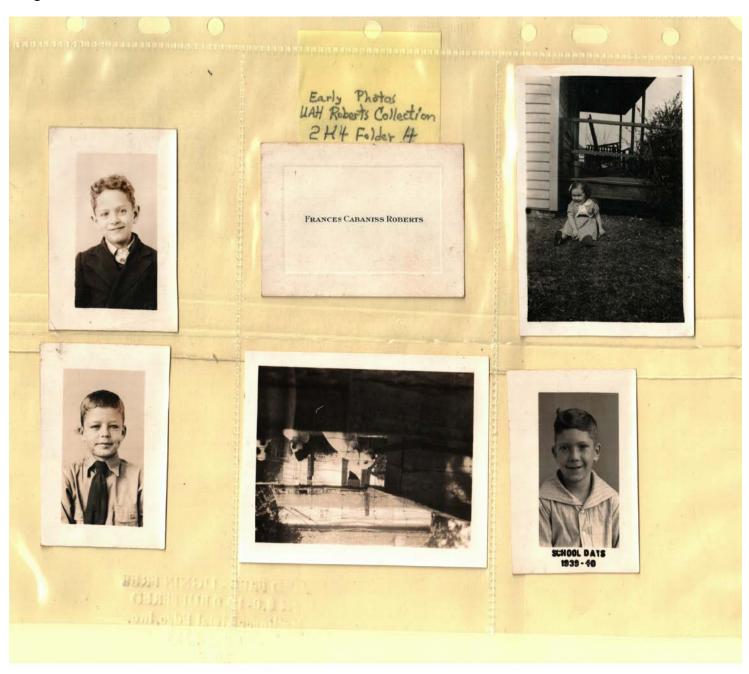

Frances C. Roberts Childhood Photos, Gainesville

r02h04-04-000-0056 Image 1 **Contents** <u>Index</u> **About** 

Names:

Beverly O'Neill Bullock

**Types:** 

card

Roberts, Frances Cabaniss

photograph

School pictures puppies

photographs

**Dates:** 

ca. 1940

Frances C. Roberts Childhood Photos, Gainesville

Image 2 r02h04-04-000-0057 <u>Contents</u> <u>Index</u> <u>About</u>