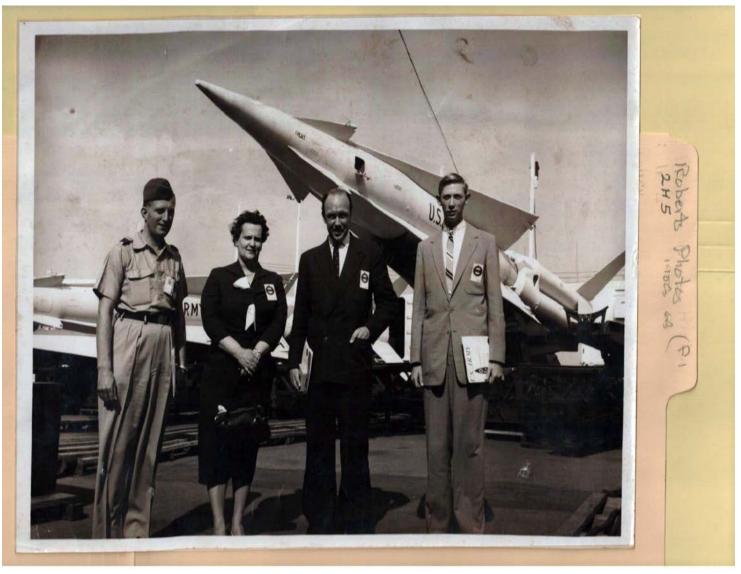

Frances C. Roberts, 1950s-1960s

Image 1 r02h05-01-000-0024 <u>Contents</u> <u>Index</u> <u>About</u>

Names:

Roberts, Frances

Van Dam, Steve

Places:

Huntsville, AL

**Types:** 