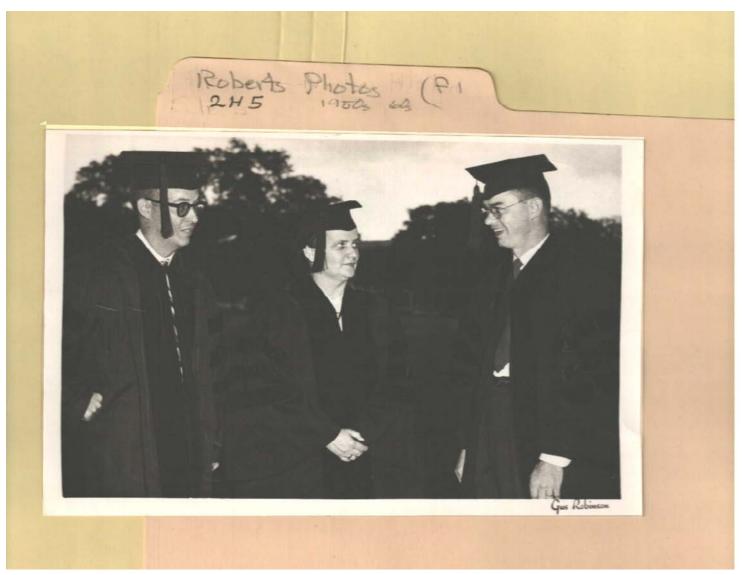

Frances C. Roberts, 1950s-1960s

Image 1 r02h05-01-000-0024 <u>Contents</u> <u>Index</u> <u>About</u>

Names:

Roberts, Frances

Van Dam, Steve

Places:

Huntsville, AL

**Types:** 