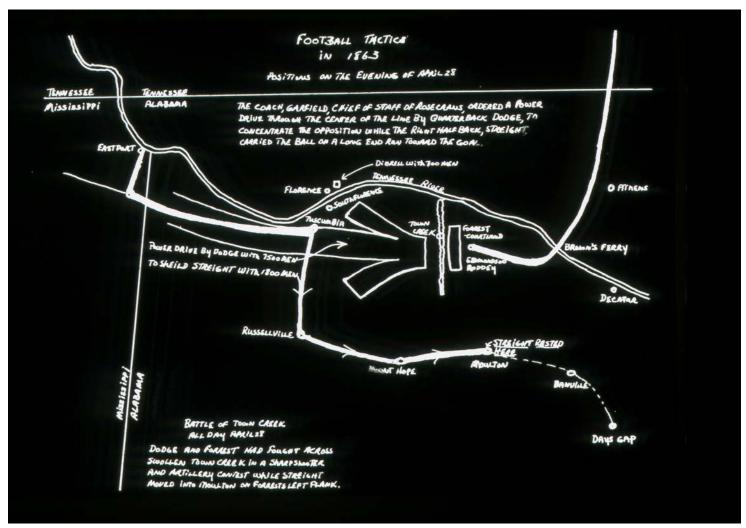

### **Types:**

Image 159 r02h06-00-002-0166 Contents Index About

Names:

Forrest vs Straight at Lawrence home

Places:

Alabama

**Types:** 

Image 160 r02h06-00-002-0167 Contents Index About