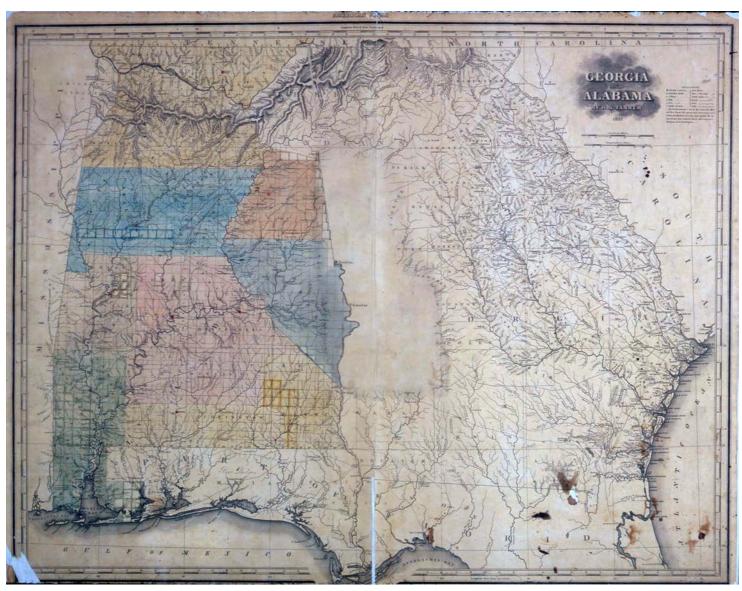

## Frances Cabaniss Roberts Collection: Series 2, Subseries H, Box 6, Item 2 172 Slides Digitized by Ralph Allen, July 2012 (on CD) Image 3 r02h06-00-002-0004 Contents Index About

Names:

Georgia & Alabama

Tanner, H. S.

Places:

Alabama

**Types:** 

map

**Dates:** 