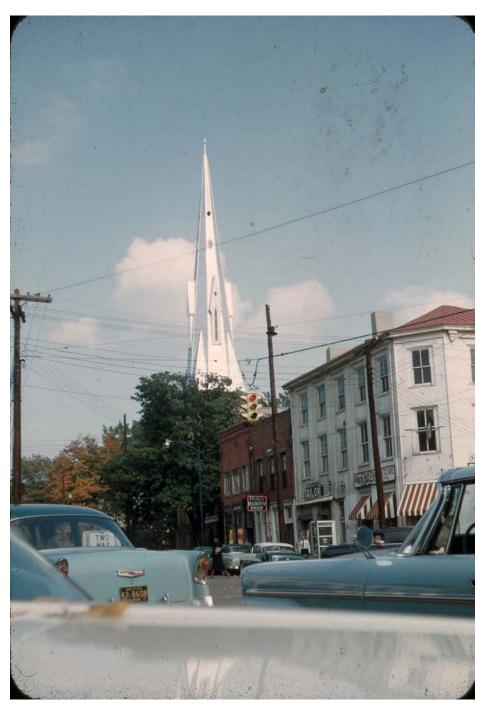

## 172 Slides Digitized by Ralph Allen, July 2012 (on CD) Image 107 r02h06-00-002-0112 Contents Index About

Names:

North Side Square

**Places:** 

Huntsville, AL

**Types:** 

photograph

**Dates:** 