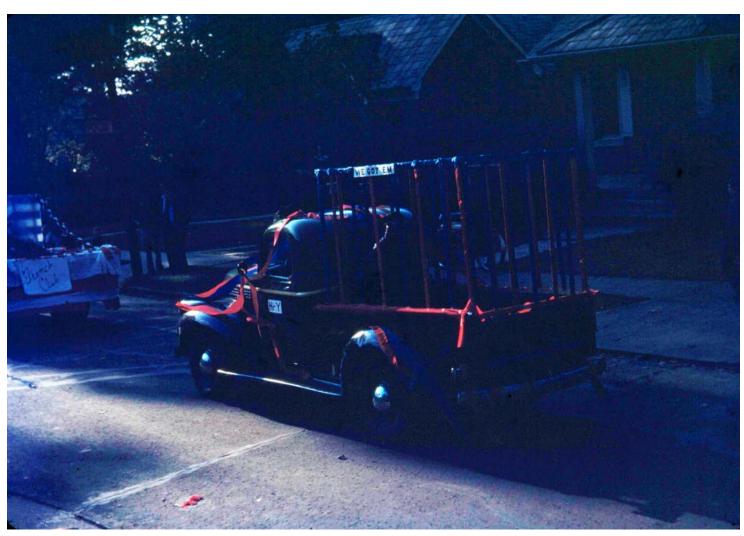

# 172 Slides Digitized by Ralph Allen, July 2012 (on CD) Image 165 r02h06-00-002-0172 Contents Index About

Names:

Parade float

Places:

Huntsville, AL

**Types:** 

photograph

**Dates:** 