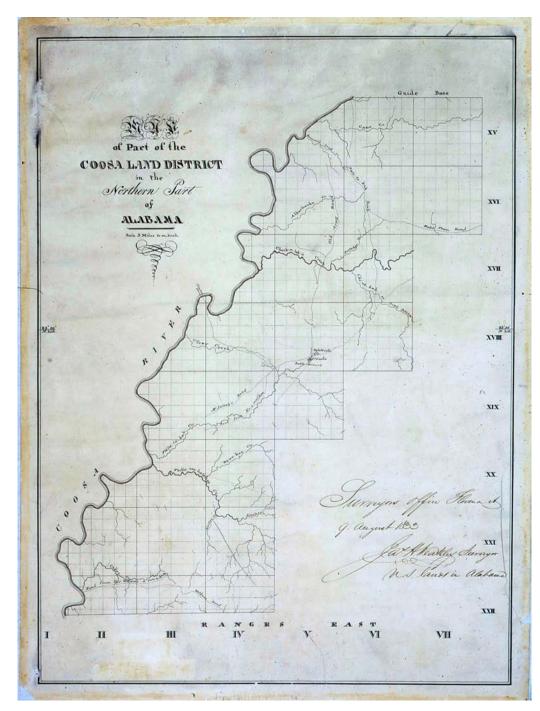

### Frances Cabaniss Roberts Collection: Series 2, Subseries H, Box 6, Item 2 172 Slides Digitized by Ralph Allen, July 2012 (on CD) Image 5 r02h06-00-002-0006 Contents Index

**About** 

Names:

Coosa Land District

**Places:** 

northern Alabama

**Types:** 

map

**Dates:** 

Aug 9, 1833