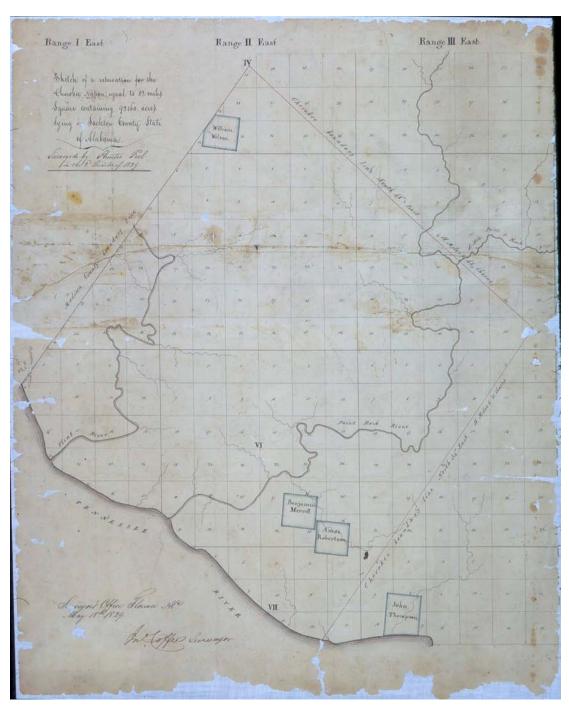

### Frances Cabaniss Roberts Collection: Series 2, Subseries H, Box 6, Item 2 172 Slides Digitized by Ralph Allen, July 2012 (on CD) Image 4 r02h06-00-002-0005 Contents Index

**About** 

#### Names:

Cherokee Nation Reservation

#### **Places:**

Jackson Co., AL

#### **Types:**

map

#### **Dates:**

May 18, 1829