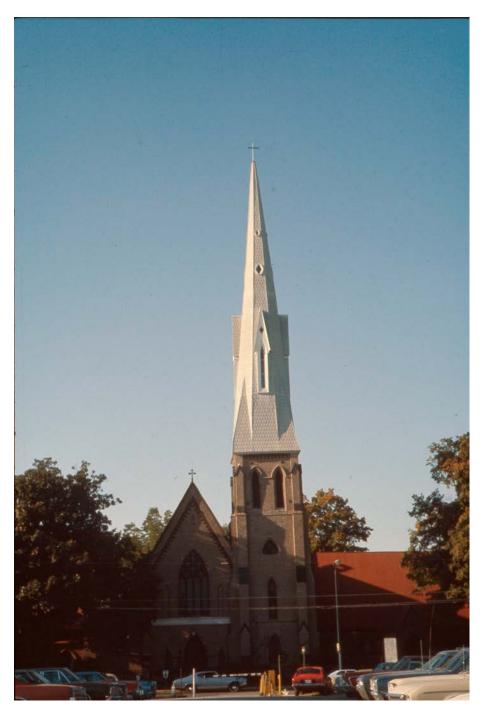

### Names:

Church of the Nativity

### Places:

Huntsville, AL

### **Types:**

photograph