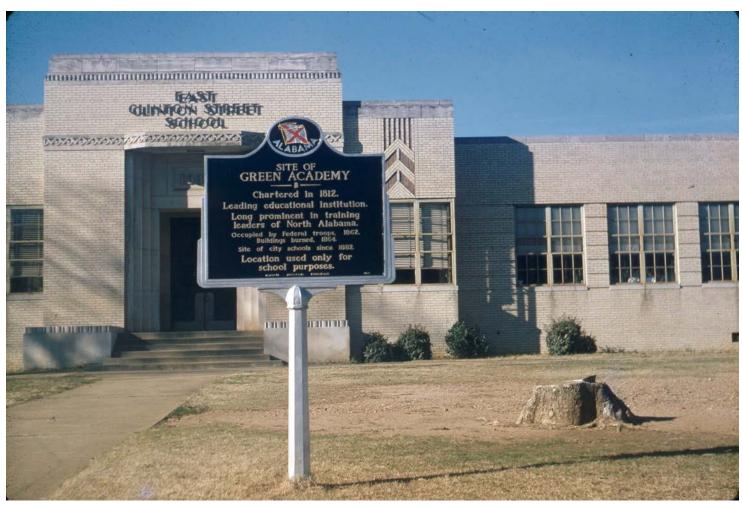

### Frances Cabaniss Roberts Collection: Series 2, Subseries H, Box 6, Item 2 172 Slides Digitized by Ralph Allen, July 2012 (on CD)

Image 38 r02h06-00-002-0039 Contents Index About

Names:

Green Academy Site

**Places:** 

Huntsville, AL

**Types:** 

photograph

**Dates:** 