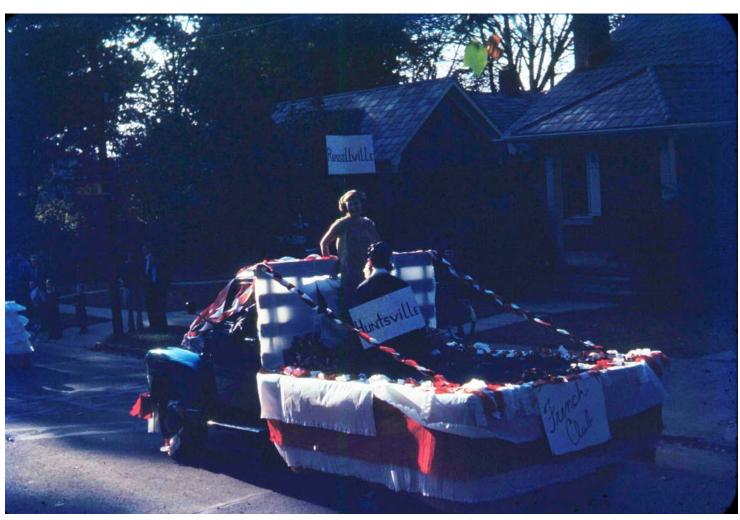

## Frances Cabaniss Roberts Collection: Series 2, Subseries H, Box 6, Item 2 172 Slides Digitized by Ralph Allen, July 2012 (on CD) Image 164 r02h06-00-002-0171 Contents Index About

Names:

Parade float

**Places:** 