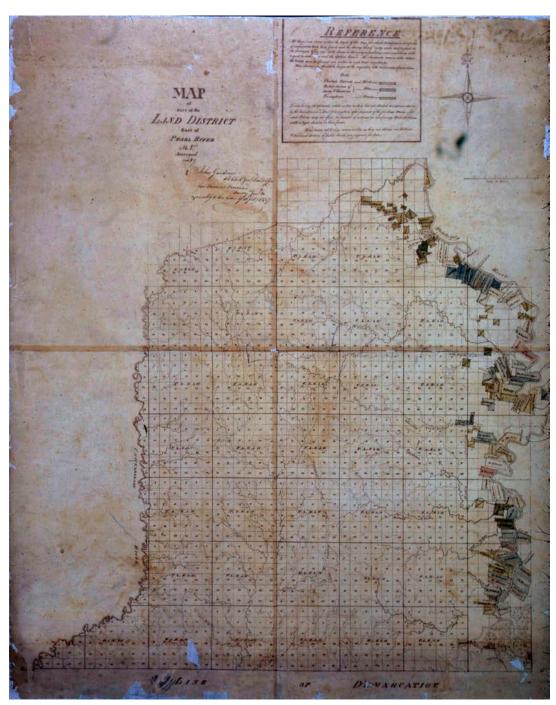

### Names:

Land East of Pearl River

### Places:

Mississippi

**Types:** 

map

### **Dates:**