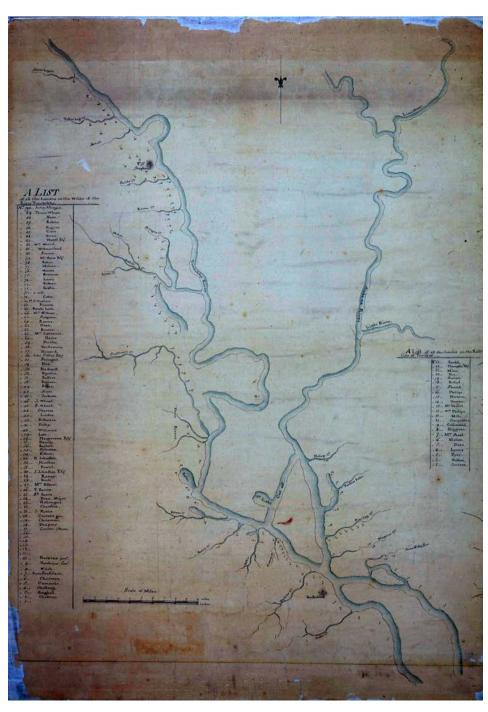

### Frances Cabaniss Roberts Collection: Series 2, Subseries H, Box 6, Item 2 172 Slides Digitized by Ralph Allen, July 2012 (on CD)

Image 1 r02h06-00-002-0002 Contents Index About

Names:

Houses on Tansaw

River

Houses on Tombekby River Houses on Tombigbee River

**Places:** 

Alabama

**Types:** 

map

list

Names:

Houses on Tansaw River

Houses on Tombekby River

Houses on Tombigbee River

**Places:** 

Alabama

**Types:** 

map list