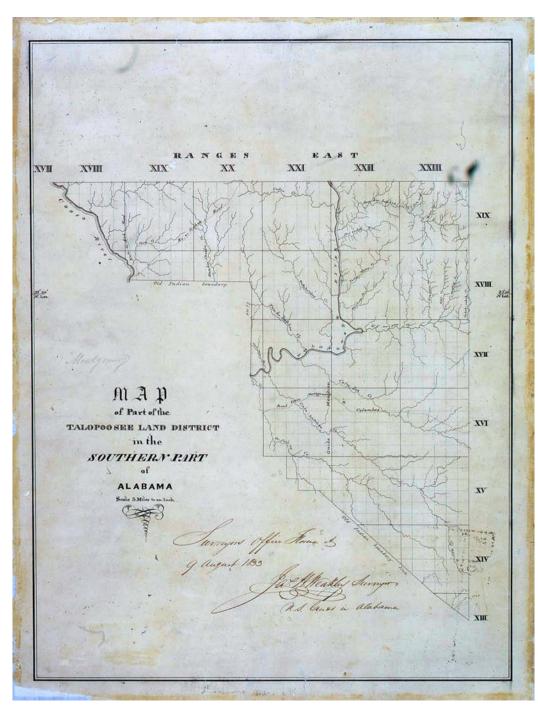

#### Tallapoosa

#### Names:

Talopoosee Land District

#### **Places:**

southern Alabama

#### **Types:**

map

#### **Dates:**

Aug 9, 1833