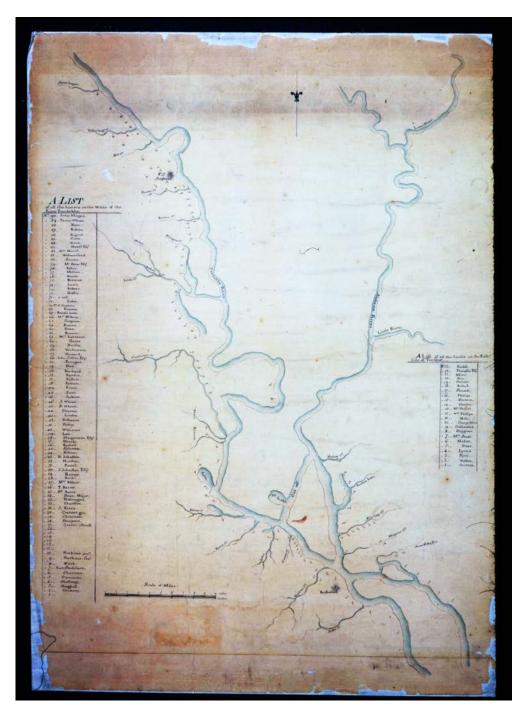

### Frances Cabaniss Roberts Collection: Series 2, Subseries H, Box 6, Item 2 172 Slides Digitized by Ralph Allen, July 2012 (on CD)

Image 1 r02h06-00-002-0002 Contents Index About

Names:

Houses on Tansaw

River

Houses on Tombekby River Houses on Tombigbee River

**Places:** 

Alabama

**Types:** 

map

list

Names:

Houses on Tansaw River

Houses on Tombekby River

Houses on Tombigbee River

**Places:** 

Alabama

**Types:** 

map list