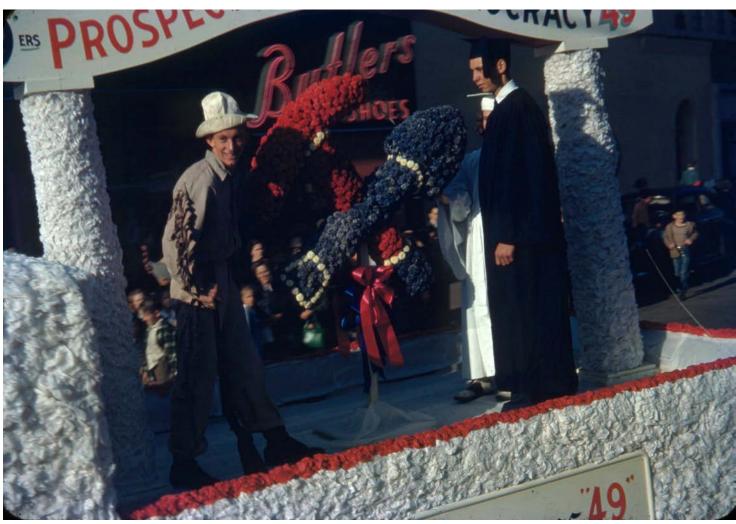

# 172 Slides Digitized by Ralph Allen, July 2012 (on CD) Image 163 r02h06-00-002-0170 Contents Index About

Names:

Parade float

**Places:** 

Huntsville, AL

**Types:** 

photograph

**Dates:** 