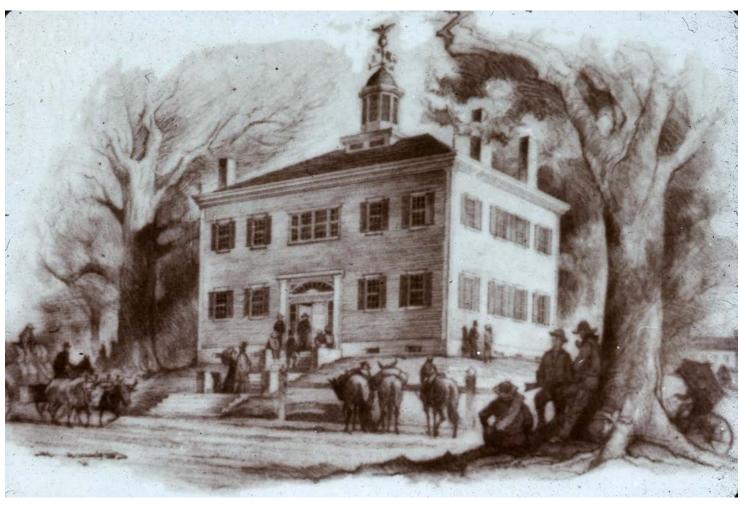

# Frances Cabaniss Roberts Collection: Series 2, Subseries H, Box 6, Item 2 172 Slides Digitized by Ralph Allen, July 2012 (on CD) Image 40 r02h06-00-002-0041 Contents Index About

Names:

Huntsville Courthouse

**Places:** 

Huntsville, AL

**Types:** 

photograph

drawing