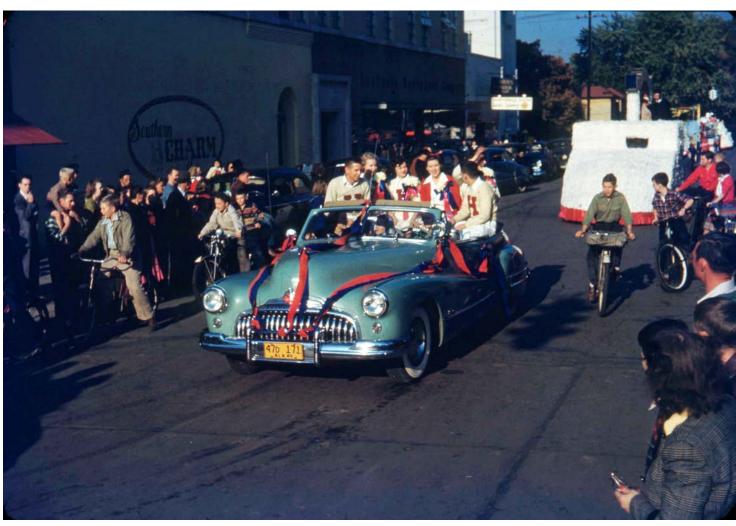

# 172 Slides Digitized by Ralph Allen, July 2012 (on CD) Image 163 r02h06-00-002-0170 Contents Index About

Names:

Parade float

**Places:** 

Huntsville, AL

**Types:** 

photograph

**Dates:** 

## Frances Cabaniss Roberts Collection: Series 2, Subseries H, Box 6, Item 2 172 Slides Digitized by Ralph Allen, July 2012 (on CD) Image 164 r02h06-00-002-0171 Contents Index About

Names:

Parade float

**Places:** 

# 172 Slides Digitized by Ralph Allen, July 2012 (on CD) Image 165 r02h06-00-002-0172 Contents Index About

Names:

Parade float

Places:

Huntsville, AL

**Types:** 

photograph

**Dates:** 

# 172 Slides Digitized by Ralph Allen, July 2012 (on CD) Image 166 r02h06-00-002-0173 Contents Index About

Names:

Parade float

**Places:** 

Huntsville, AL

**Types:** 

photograph

**Dates:** 