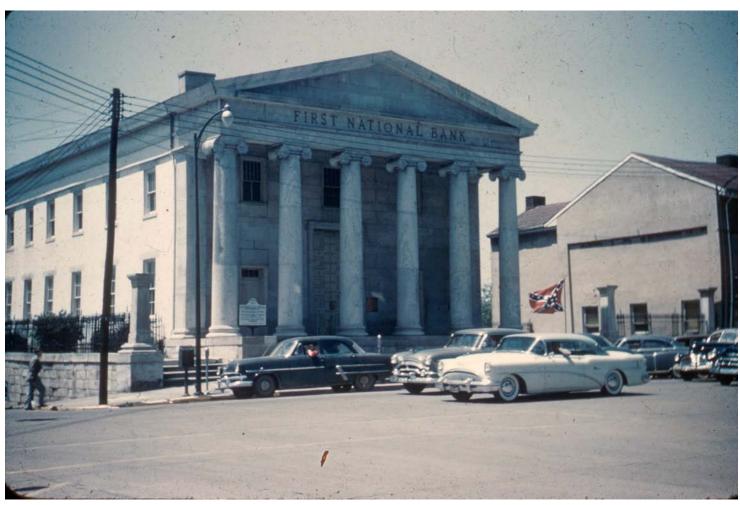

# 172 Slides Digitized by Ralph Allen, July 2012 (on CD) Image 142 r02h06-00-002-0147 Contents Index About

Names:

First National Bank

**Places:** 

Huntsville, AL

**Types:** 

photograph

**Dates:** 

### Frances Cabaniss Roberts Collection: Series 2, Subseries H, Box 6, Item 2 172 Slides Digitized by Ralph Allen, July 2012 (on CD) Image 143 r02h06-00-002-0148 Contents Index About

Names:

First National Bank

Places:

Huntsville, AL

**Types:** 

photograph

**Dates:** 