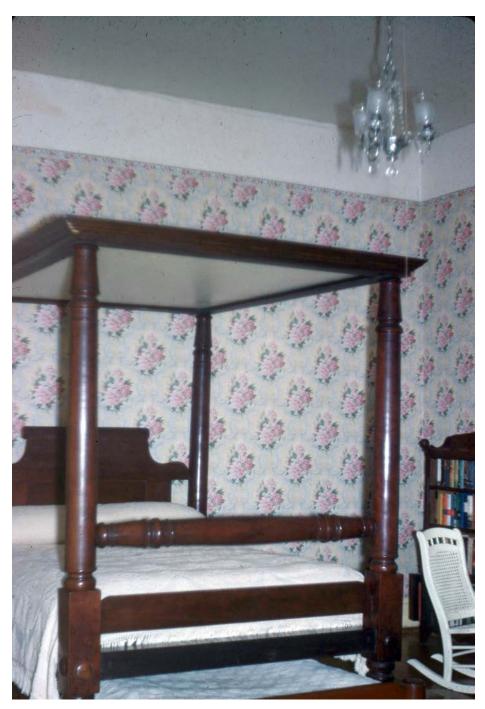

## Frances Cabaniss Roberts Collection: Series 2, Subseries H, Box 6, Item 2 172 Slides Digitized by Ralph Allen, July 2012 (on CD) Image 13 r02h06-00-002-0014 Contents Index About

Names:

Four poster bed

Types: photograph

**Dates:** 