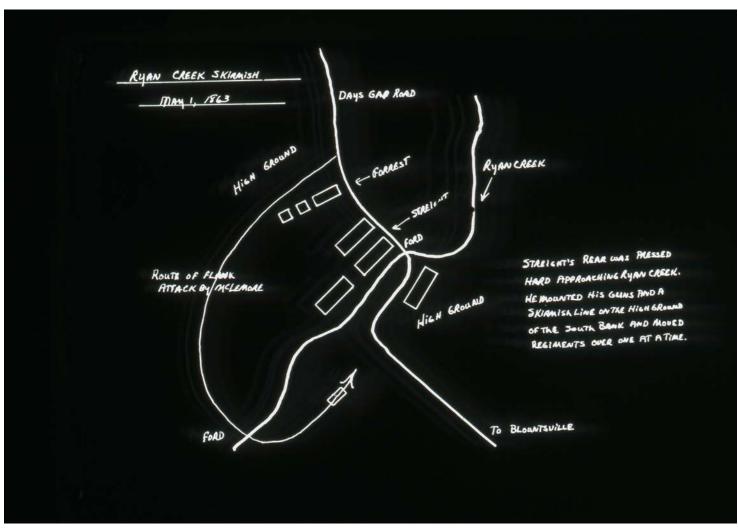

Names:

Ryan Creek Skirmish

Places:

Alabama

**Types:** 

Image 161 r02h06-00-002-0168 Contents Index About

Names:

Battle of Town Creek