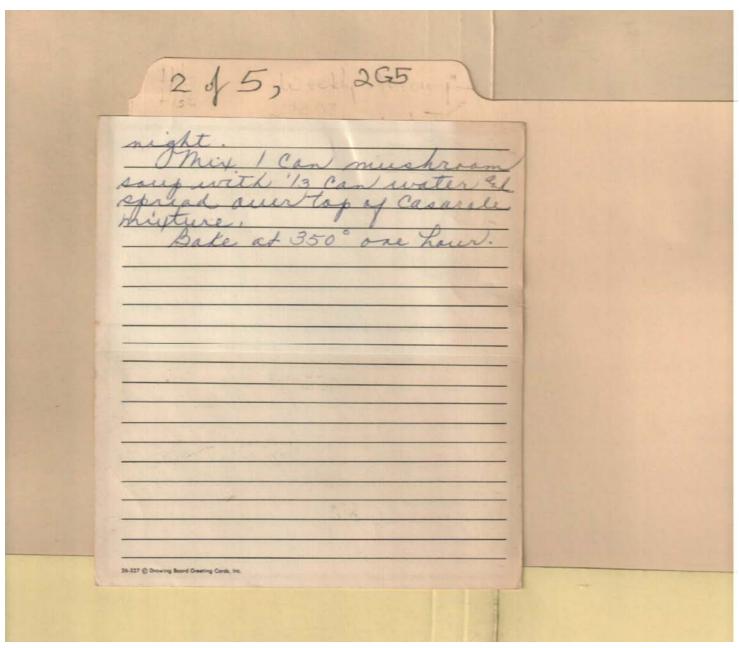

Names:

May, Ellery, Mrs.

Sausage Casarole

**Types:** 

recipe

Image 26 r02g05-02-000-0026 Contents Index About

see image 25 Names:

Sausage Casarole

Types: recipe

r02g05-02-000-0027 Image 27 Contents Index About

Names:

Heller, Hertha

Places: Nokomis, FL

**Types:** 

correspondence

**Dates:** 