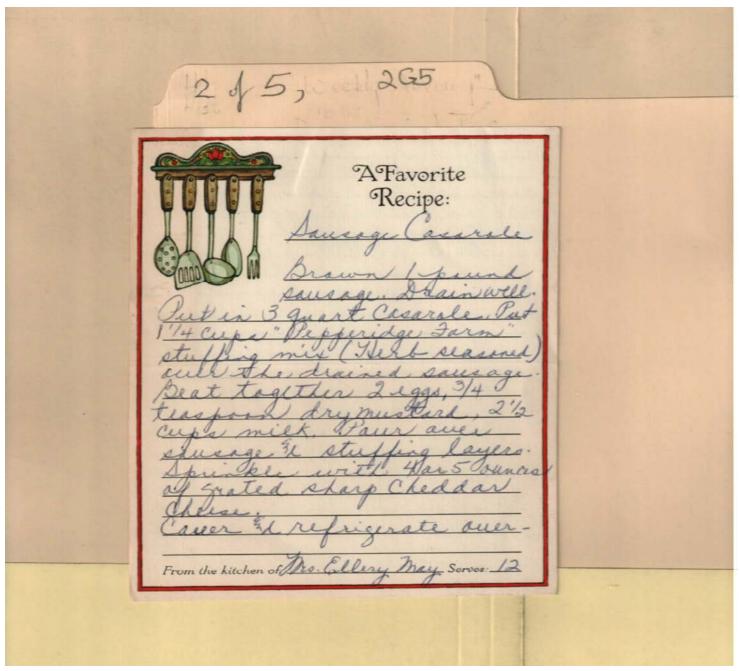

Names:

May, Ellery, Mrs.

Sausage Casarole

**Types:** 

recipe

Image 26 r02g05-02-000-0026 Contents Index About

see image 25 Names:

Sausage Casarole