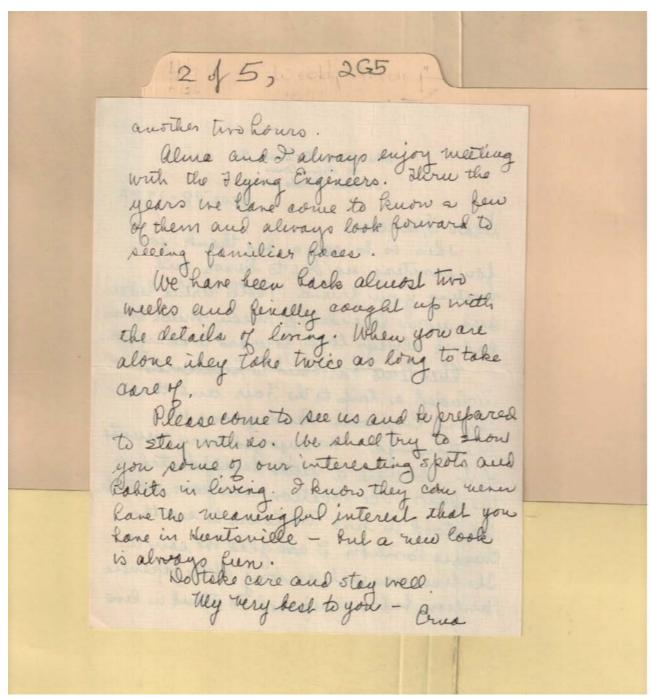

June 28, 1982

Roberts, Frances

Image 28 r02g05-02-000-0028 Contents Index About

Names:

, Creed & Alma

**Places:** 

Nokomis, FL

**Types:** 

correspondence

**Dates:** 

June 28, 1982

Image 29 r02g05-02-000-0029 <u>Contents</u> <u>Index</u> <u>About</u>

Names:

Fears, W. E.

First United Methodist Church Roberts, Frances, Dr.

Places: