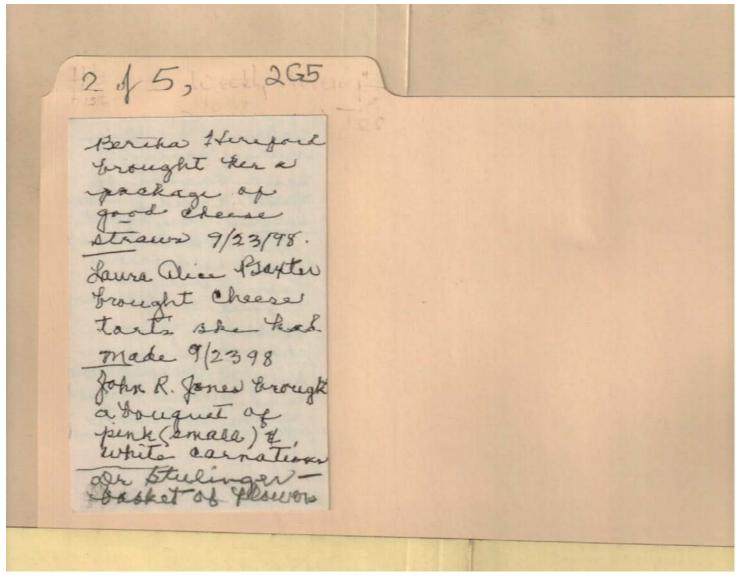

Names:

Baxter, Laura Rice

Hereford, Bertha

Jones, John R.

Stuhlinger, Dr.

**Types:** 

memo

**Dates:** 

1998

Sept 23, 1998

Image 5 r02g05-02-000-0005 Contents Index About

Names:

McCaleb, Betty

McCaleb, John William, Jr., Mrs.

Roper, Frances Babs Roper, Frankie Roper's Flowers

**Places:** 