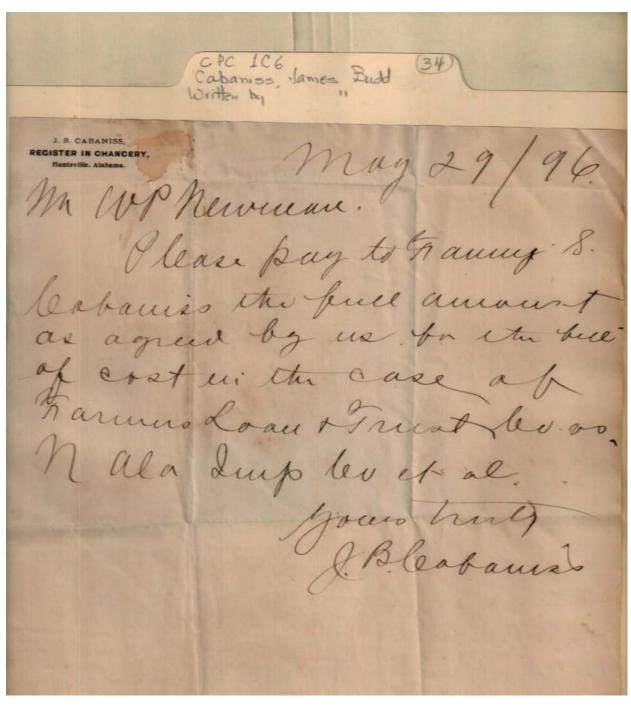

Written by James Budd Cabaniss

Image 12 r01c06-34-000-0012 <u>Contents</u> <u>Index</u> <u>About</u>

Names:

Cabaniss, Fanny S. Cabaniss, J. B.

Farmers Loan & Trust Co.

Newman, W. P.

North Alabama Implement Co.

Places:

Huntsville, AL

**Types:** 

correspondence

**Dates:** 

May 29, 1896

Image 13 r01c06-34-000-0013 Contents Index About

Levin Shepherd