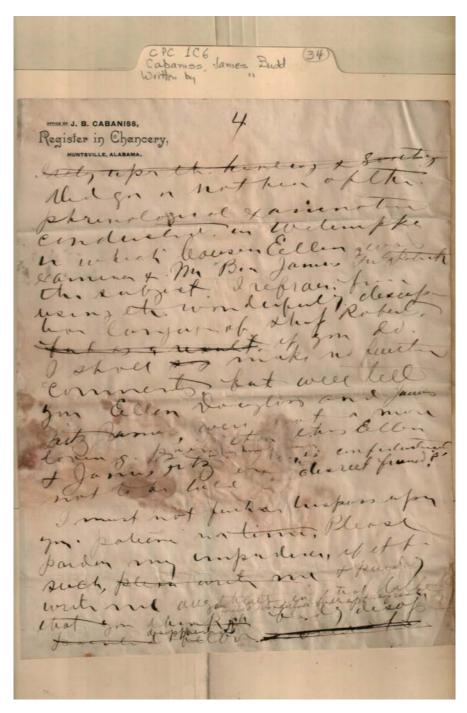

Sept 21, 1892

Elmore, Miss

Image 7 r01c06-34-000-0007 Contents Index About

Names:

, Ellen, cousin

Places:

Huntsville, AL

**Types:** 

correspondence

**Dates:** 

Sept 21, 1892

James, Ben

Huntsville, AL

**Types:** 

correspondence

**Dates:** 

Image 10 r01c06-34-000-0010 Contents Index About

Names:

, Ellen, cousin

James, Ben

Roberts, Shep

Places:

Huntsville, AL

**Types:** 

correspondence

**Dates:** 

Written by James Budd Cabaniss

Image 11 r01c06-34-000-0011 Contents Index About