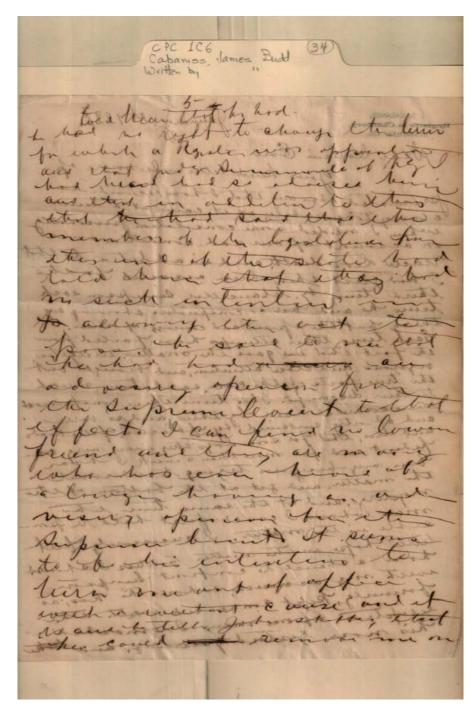

correspondence

**Dates:** 

Image 16 r01c06-34-000-0016 Contents Index About

Names:

Brown, Jessie

Shelby, Humes, Capt.

Simpson,

Places:

Huntsville, AL

**Types:** 

correspondence

**Dates:** 

Image 17 r01c06-34-000-0017 <u>Contents</u>

Contents Index About

Names:

Cabaniss, J. B.