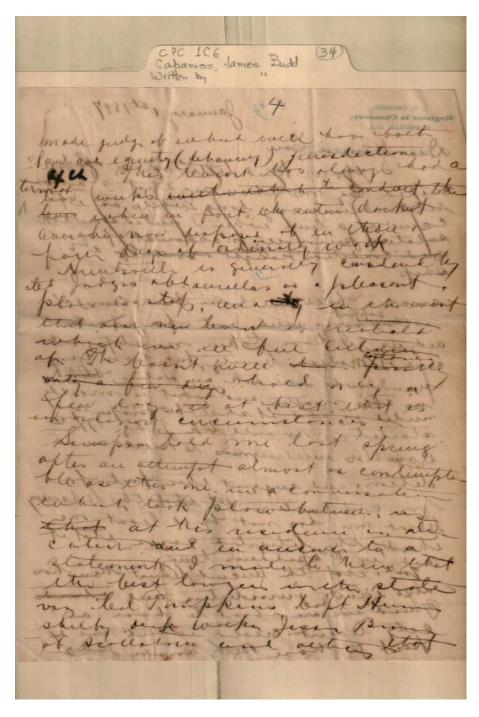

McSpadden,

Cabaniss, J. B.

Written by James Budd Cabaniss
Image 15 r01c06-34-000-0015 <u>Contents</u> <u>Index</u> <u>About</u>

McDowell, Judge

Names:

Betts,

**Places:** Huntsville, AL

**Types:** 

correspondence

**Dates:** 

Image 16 r01c06-34-000-0016 Contents Index About

Names:

Brown, Jessie

Shelby, Humes, Capt.

Simpson,

Places: