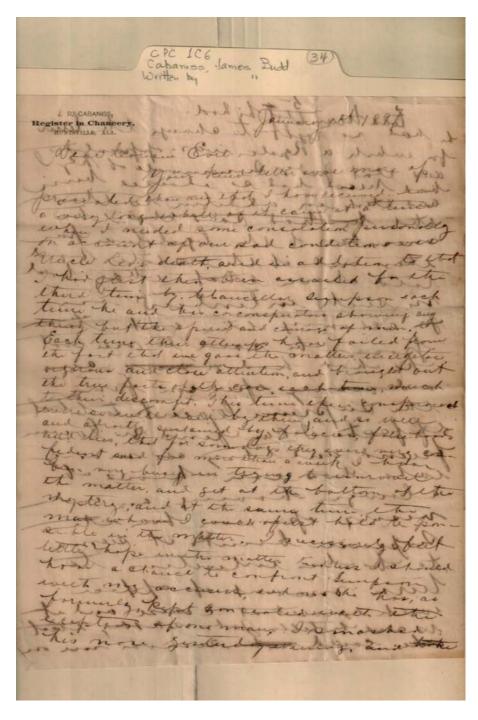

Names:

, Evil, cousin , Lev, Uncle Cabaniss, J. B. Simpson,

**Places:** 

Huntsville, AL

**Types:** 

correspondence

**Dates:** 

Image 14 r01c06-34-000-0014 Contents Index About

Names:

McDowell, Judge

Places:

Huntsville, AL

**Types:** 

correspondence

**Dates:** 

Jan 1, 1897