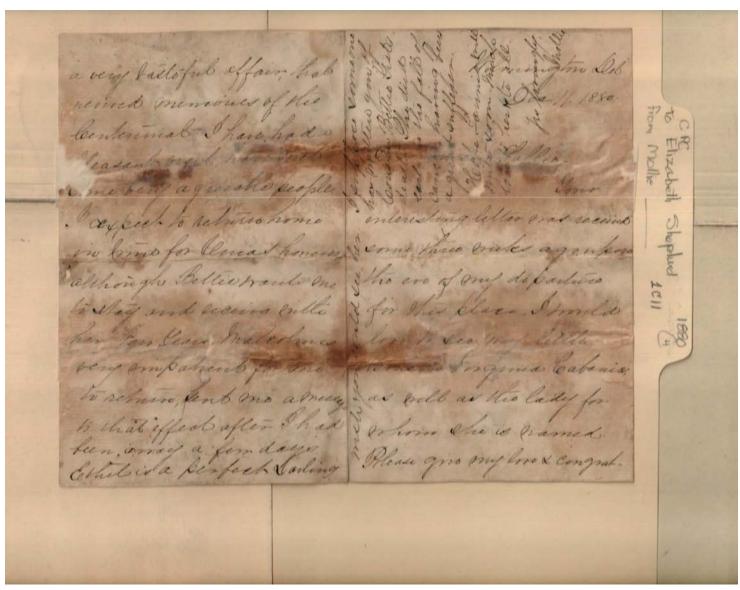

## Frances Cabaniss Roberts Collection: Series 1, Subseries C, Box 11, Folder 4 \_\_\_\_\_, Mollie to Shepherd, Elizabeth, 1880

Image 2r01c11-04-000-0143ContentsIndexAbout

Names:

, Bettie , Ethel , Sallie Cabaniss, Virginia

**Places:** 

Wilmington, DE

**Types:** 

correspondence

**Dates:** 

Oct 11, 1880