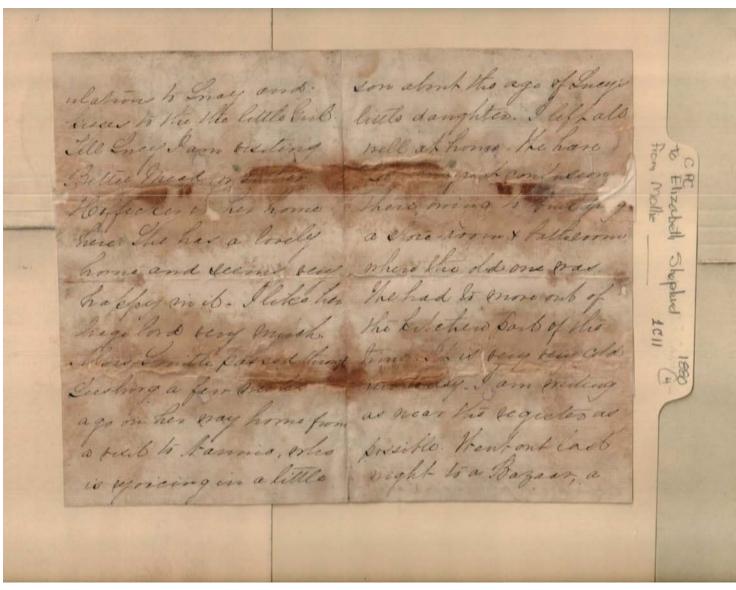

### Frances Cabaniss Roberts Collection: Series 1, Subseries C, Box 11, Folder 4

\_\_\_\_\_, Mollie to Shepherd, Elizabeth, 1880

Image3r01c11-04-000-0144ContentsIndexAbout

Names:

, Lucy , Nannie Mead, Bettie Smith, Miss

**Types:** 

correspondence

Frances Cabaniss Roberts Collection: Series 1, Subseries C, Box 11, Folder 4 \_\_\_\_\_, Mollie to Shepherd, Elizabeth, 1880

Contents Index About