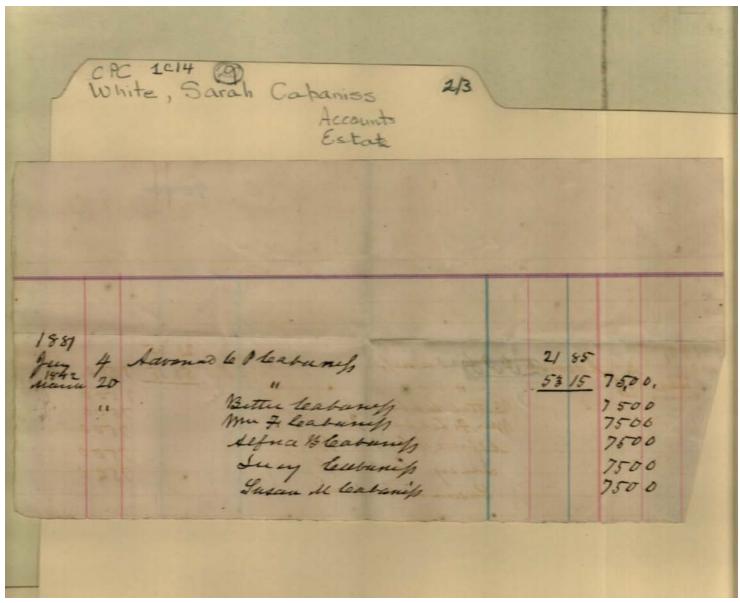

### Names:

Allen, Caroline Allen, Drury M. Allen, Martha W. Bledsoe, Aramenta Cabaniss, Alfred

### Places:

Madison County, AL

#### Types:

estate settlement

#### **Dates:**

Jul 05, 1880

Cabaniss, Charles P.
Cabaniss, Septimus
D.
Cabaniss, William
Davis, Lucy

Smith, Sarah Tate, Charles Tate, Abner C. Tate, Elizabeth H. Tate, John M. Turner, Virginia Wellborn, Historia Wellborn, Lucy Wellborn, Maria White, Sarah A. N.