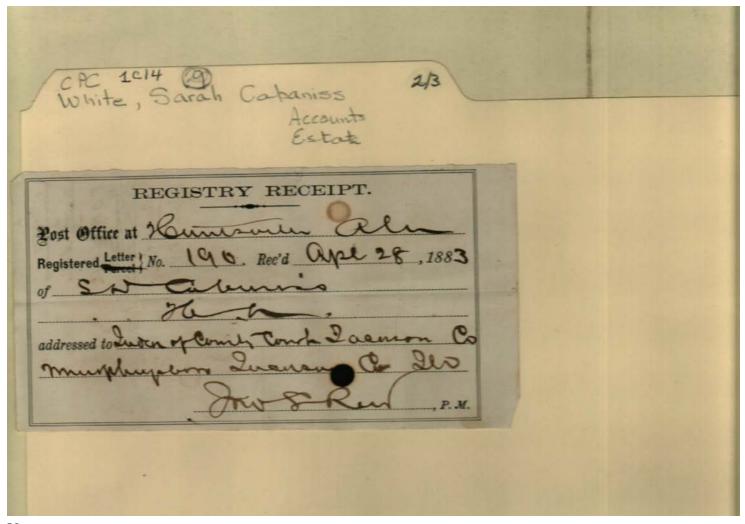

|                     |

Names:

Cabaniss, S. D.

Wellborn, A. C.

**Places:** 

Helena, AR

**Types:** 

telegraph

**Dates:** 

May 15, 1888

Image 23 r01c14-09-000-0021 <u>Contents Index About</u>



Names:

Wellborn, Alfred C.

**Types:** 

telegraph

Image 24 r01c14-09-000-0022 <u>Contents Index About</u>



Names:

Allen, Martha

Truman, Mary

**Types:** 

memo

**Dates:** 

Apr 18, 1883

Image 25 r01c14-09-000-0023 <u>Contents</u> <u>Index</u> <u>About</u>



Names:

Cabaniss, S. D.

Rey, John S.

Places:

Huntsville, AL

**Types:** 

receipt

**Dates:** 

Apr 28, 1883

Image 26 r01c14-09-000-0024 <u>Contents</u> <u>Index</u> <u>About</u>



Names:

, Lucy

Allen, C. C.

Cabaniss, Charles P.

**Types:** 

Image 27 r01c14-09-000-0025 <u>Contents</u> <u>Index</u> <u>About</u>



Names:

Cabaniss, Charles P.

Shelby, D. D.

Walker, L. P.

**Places:** 

Huntsville, AL

**Types:** 

correspondence

**Dates:** 

Dec 11, 1878

Image 28 r01c14-09-000-0026 Contents Index About

| CAC 1014 (D) Cabaniss 2/3 Accounts Estate         |                |            |  |  |  |
|---------------------------------------------------|----------------|------------|--|--|--|
|                                                   |                |            |  |  |  |