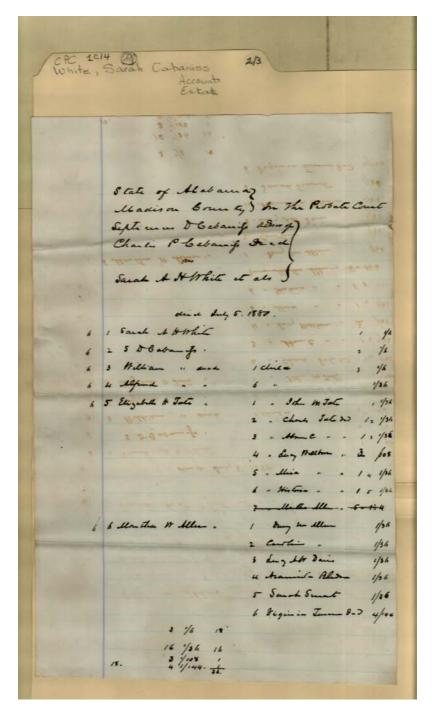

### Names:

Allen, Caroline Allen, Drury M. Allen, Martha W. Bledsoe, Aramenta Cabaniss, Alfred

### Places:

Madison County, AL

#### Types:

estate settlement

#### **Dates:**

Jul 05, 1880

Cabaniss, Charles P.
Cabaniss, Septimus
D.
Cabaniss, William
Davis, Lucy

Smith, Sarah Tate, Charles Tate, Abner C. Tate, Elizabeth H. Tate, John M. Turner, Virginia Wellborn, Historia Wellborn, Lucy Wellborn, Maria White, Sarah A. N.