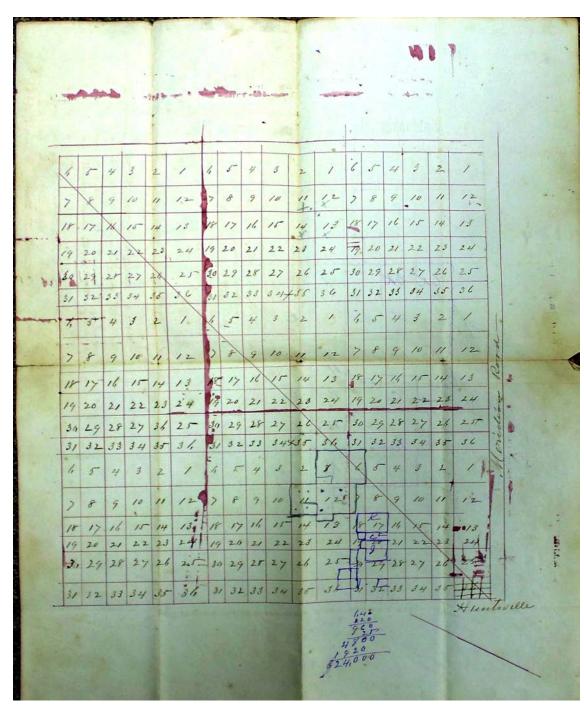

**Types:** 

estate settlement

McCrary, P. Myers, F.

Pickard, J. W. White, C. C.

Image 12 r01c14-09-000-0011a Contents Index About

Names:

Bishop, Irwin, Kiney, Robertson,

**Places:** 

Huntsville, AL

**Types:** 

map

Frances Cabaniss Roberts Collection: Series 1, Subseries C, Box 14, Folder 9 White, Sarah C. [wife of Chilion White], Accounts, Estate, 1856 - 1888 (2 of 3)

Image 13 r01c14-09-000-0011b Contents Index About

Types: map

Image 14 r01c14-09-000-0012 <u>Contents</u> <u>Index</u> <u>About</u>

Names:

Allen, C. C.

Cabaniss, C. P.

**Types:** 

Image 15 r01c14-09-000-0013 <u>Contents</u> <u>Index</u> <u>About</u>