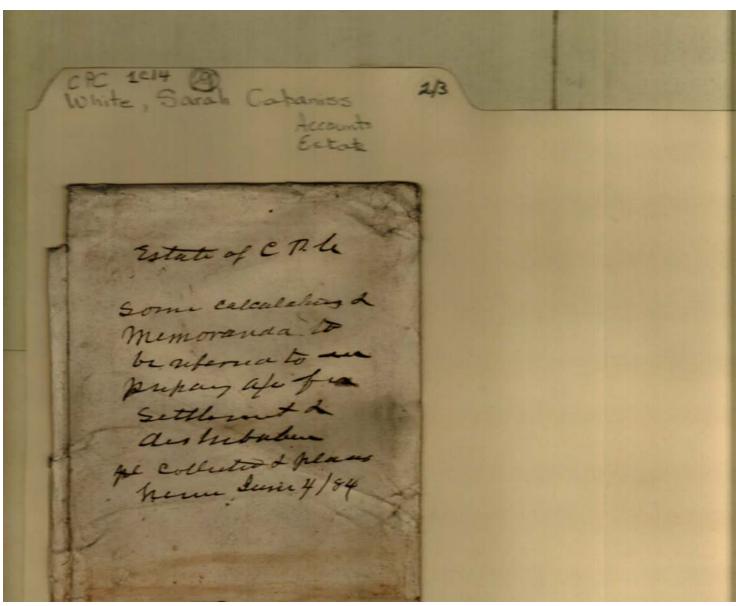

### Names:

Arthur, Vice-President

**Types:** 

correspondence

Cabaniss, S. D. Garfield, President

Image 5 r01c14-09-000-0005 <u>Contents</u> <u>Index</u> <u>About</u>

Names:

Cabaniss, C. P.

**Types:** 

memo

**Dates:** 

Jun 04, 1884

Image 6 r01c14-09-000-0006 Contents Index About