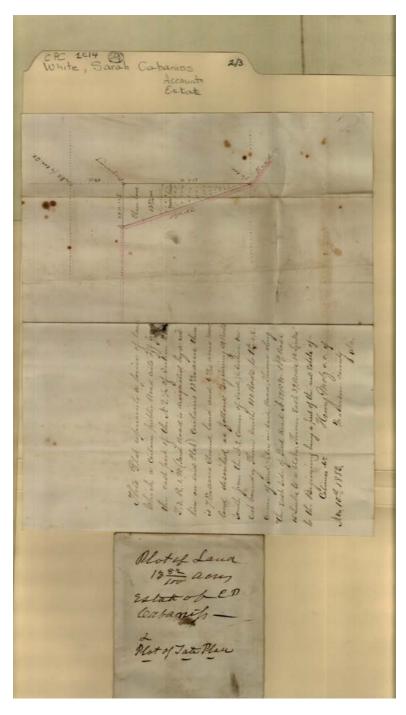

Image 7 r01c14-09-000-0007 Contents Index About

Names:

Cabaniss, C. P.

Motz, Henry

Tate,

**Places:** 

Madison County, AL

**Types:** 

plat

**Dates:** 

Nov 10, 1882

Image 8 r01c14-09-000-0008 Contents Index About

Names:

Allen, Bevil, Cabaniss, English, Giles, Ledbetter, Nobles,

**Types:** 

map