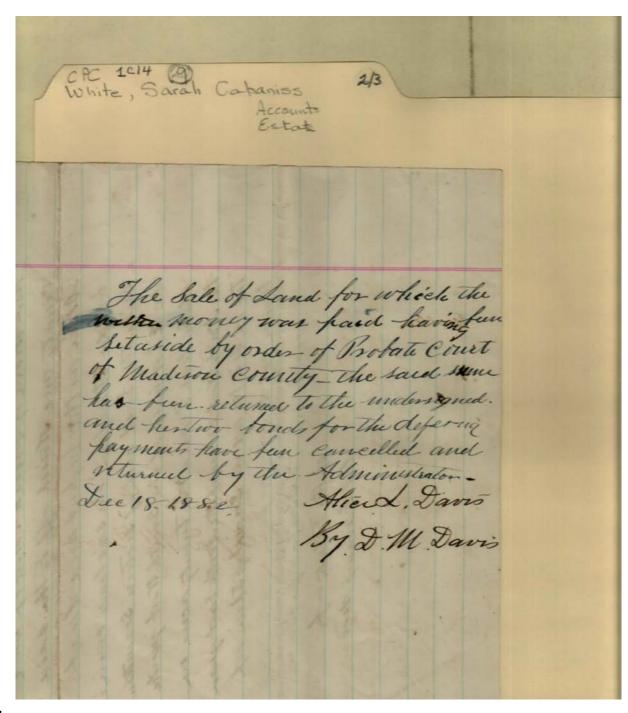

Image 18 r01c14-09-000-0016 Contents Index About

Names:

Davis, Alice L.

Davis, D. M.

Places:

Madison County, AL

**Types:** 

legal report

**Dates:** 

Dec 18, 1882

Image 19 r01c14-09-000-0017 <u>Contents Index About</u>

Names:

Cabaniss, Charles P.

Davis, Alice

Davis, Drury M.

Price,