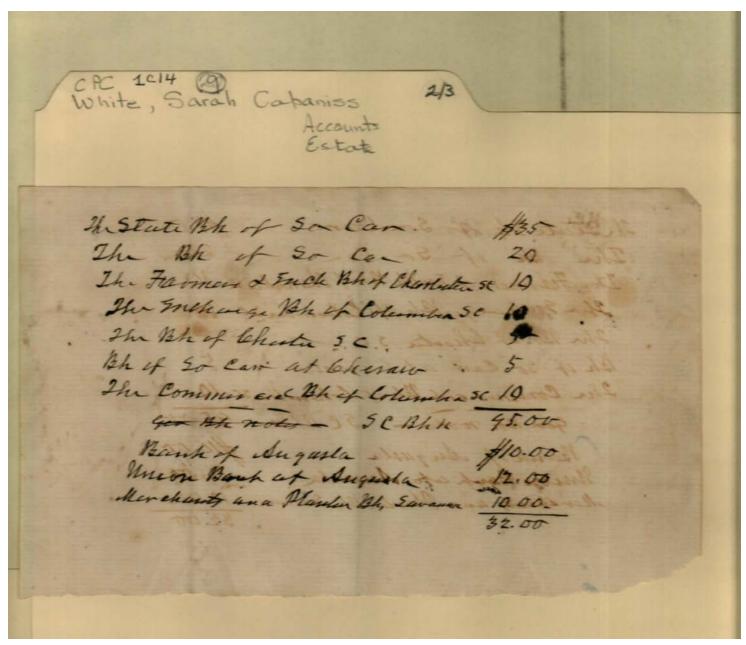

ickard, J. W. White, C. C.

Image 12 r01c14-09-000-0011a Contents Index About



Names:

Bishop, Irwin, Kiney, Robertson,

**Places:** 

Huntsville, AL

**Types:** 

map

Frances Cabaniss Roberts Collection: Series 1, Subseries C, Box 14, Folder 9 White, Sarah C. [wife of Chilion White], Accounts, Estate, 1856 - 1888 (2 of 3)

Image 13 r01c14-09-000-0011b Contents Index About



Types: map

Image 14 r01c14-09-000-0012 <u>Contents</u> <u>Index</u> <u>About</u>



Names:

Allen, C. C.

Cabaniss, C. P.

**Types:** 

Image 15 r01c14-09-000-0013 <u>Contents</u> <u>Index</u> <u>About</u>



### **Types:**

Image 16 r01c14-09-000-0014 <u>Contents</u> <u>Index</u> <u>About</u>



Names:

Motz, Henry

White, C. C.

**Types:** 

Image 17 r01c14-09-000-0015 <u>Contents</u> <u>Index</u> <u>About</u>



**Types:** 

Image 18 r01c14-09-000-0016 Contents Index About



Names:

Davis, Alice L.

Davis, D. M.

Places:

Madison County, AL

**Types:** 

legal report

**Dates:** 

Dec 18, 1882

Image 19 r01c14-09-000-0017 <u>Contents Index About</u>



Names:

Cabaniss, Charles P.

Davis, Alice

Davis, Drury M.

Price,

Places:

Huntsville, AL

Types:

receipt

Dates:

Nov 18, 1882

Image 20 r01c14-09-000-0018 <u>Contents</u> <u>Index</u> <u>About</u>



Names:

Wellborn, Alfred

**Types:** 

receipt

**Dates:** 

Jul 02, 1883

Image 21 r01c14-09-000-0019 <u>Contents</u> <u>Index</u> <u>About</u>

| CA | C 1014 ( Cabanos 1/3 Nite, Sarah Cabanos Accounts Estat