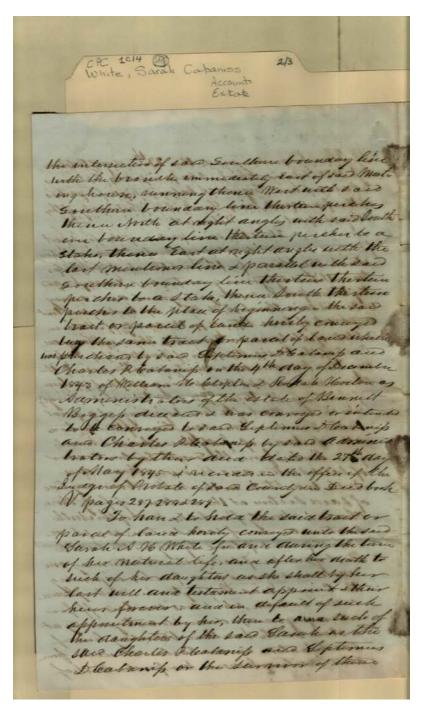

### Names:

Allen, Caroline Allen, Drury M. Allen, Martha W. Bledsoe, Aramenta Cabaniss, Alfred

### Places:

Madison County, AL

#### Types:

estate settlement

#### **Dates:**

Jul 05, 1880

Cabaniss, Charles P.
Cabaniss, Septimus
D.
Cabaniss, William
Davis, Lucy

Smith, Sarah Tate, Charles Tate, Abner C. Tate, Elizabeth H. Tate, John M. Turner, Virginia Wellborn, Historia Wellborn, Lucy Wellborn, Maria White, Sarah A. N.