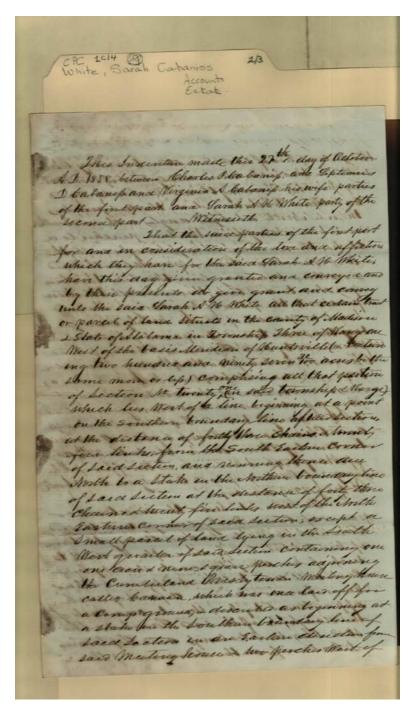

### Names:

Allen, Caroline Allen, Drury M. Allen, Martha W. Bledsoe, Aramenta Cabaniss, Alfred

### Places:

Madison County, AL

#### Types:

estate settlement

#### **Dates:**

Jul 05, 1880

Cabaniss, Charles P.
Cabaniss, Septimus
D.
Cabaniss, William
Davis, Lucy

Smith, Sarah Tate, Charles Tate, Abner C. Tate, Elizabeth H. Tate, John M. Turner, Virginia Wellborn, Historia Wellborn, Lucy Wellborn, Maria White, Sarah A. N.