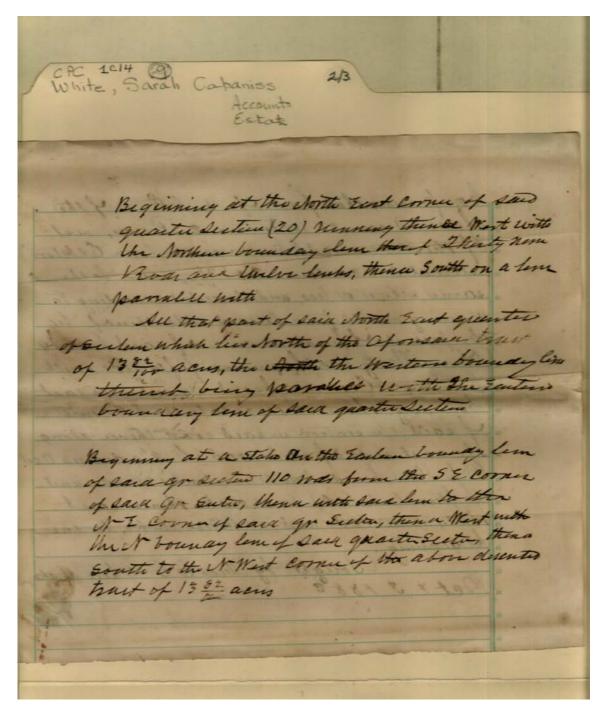

Image 7 r01c14-09-000-0007 Contents Index About

Names:

Cabaniss, C. P.

Motz, Henry

Tate,

**Places:** 

Madison County, AL

**Types:** 

plat

**Dates:** 

Nov 10, 1882

Image 8 r01c14-09-000-0008 Contents Index About

Names:

Allen, Bevil, Cabaniss, English, Giles, Ledbetter, Nobles,

**Types:** 

map