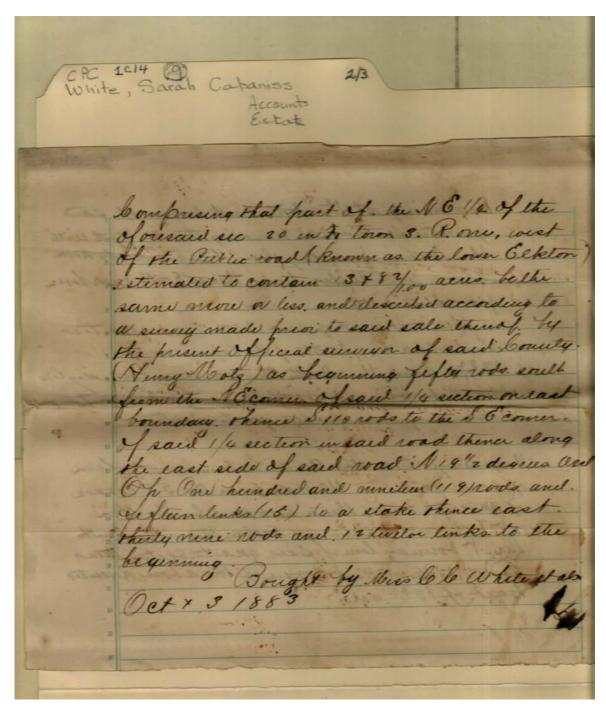

Image 7 r01c14-09-000-0007 Contents Index About

Names:

Cabaniss, C. P.

Motz, Henry

Tate,

**Places:** 

Madison County, AL

**Types:** 

plat

**Dates:** 

Nov 10, 1882

Image 8 r01c14-09-000-0008 Contents Index About

Names:

Allen, Bevil, Cabaniss, English, Giles, Ledbetter, Nobles,

**Types:** 

map