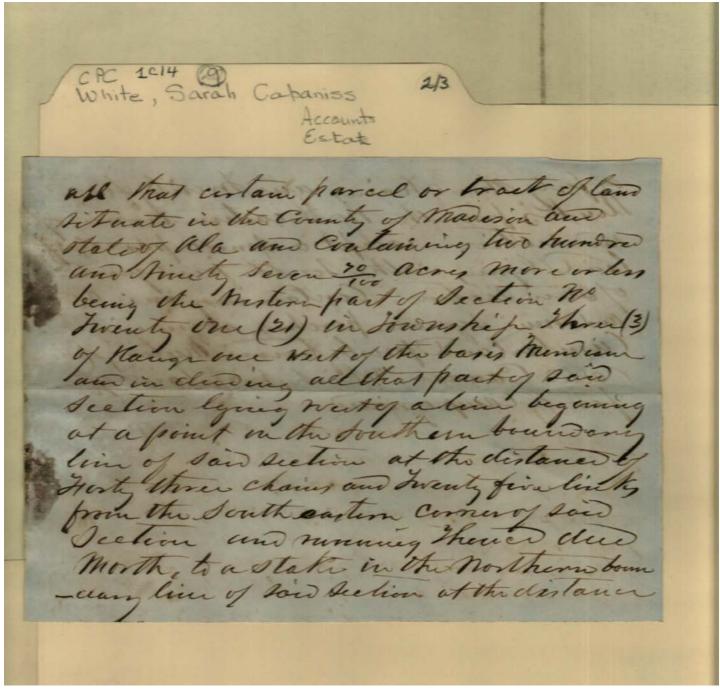

### Names:

Allen, Caroline Allen, Drury M. Allen, Martha W. Bledsoe, Aramenta Cabaniss, Alfred

### Places:

Madison County, AL

#### Types:

estate settlement

#### **Dates:**

Jul 05, 1880

Cabaniss, Charles P.
Cabaniss, Septimus
D.
Cabaniss, William
Davis, Lucy

Smith, Sarah Tate, Charles Tate, Abner C. Tate, Elizabeth H. Tate, John M. Turner, Virginia Wellborn, Historia Wellborn, Lucy Wellborn, Maria White, Sarah A. N.