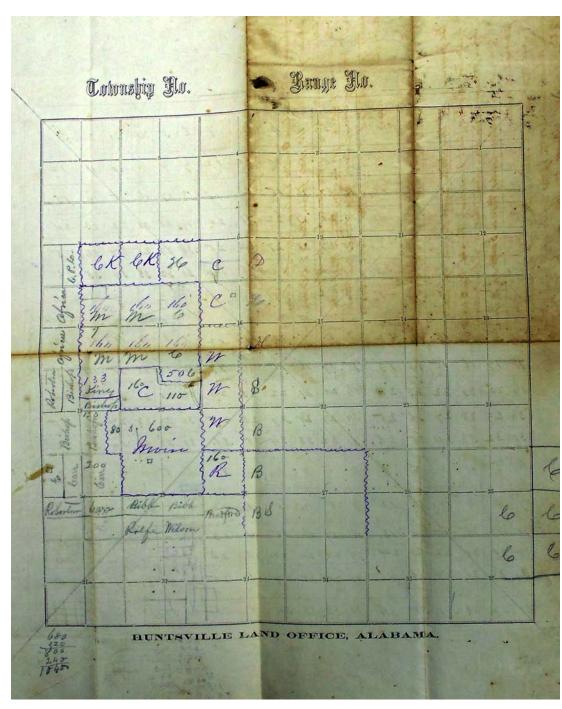

**Types:** 

estate settlement

McCrary, P. Myers, F.

Pickard, J. W. White, C. C.

Image 12 r01c14-09-000-0011a Contents Index About

Names:

Bishop, Irwin, Kiney, Robertson,

**Places:** 

Huntsville, AL

**Types:** 

map

Frances Cabaniss Roberts Collection: Series 1, Subseries C, Box 14, Folder 9 White, Sarah C. [wife of Chilion White], Accounts, Estate, 1856 - 1888 (2 of 3)

Image 13 r01c14-09-000-0011b Contents Index About