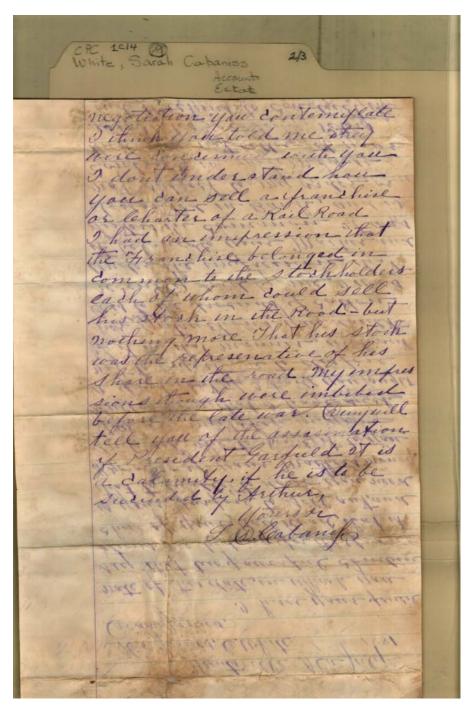

### Names:

Arthur, Vice-President

**Types:** 

correspondence

Cabaniss, S. D. Garfield, President

Image 5 r01c14-09-000-0005 <u>Contents</u> <u>Index</u> <u>About</u>

Names:

Cabaniss, C. P.