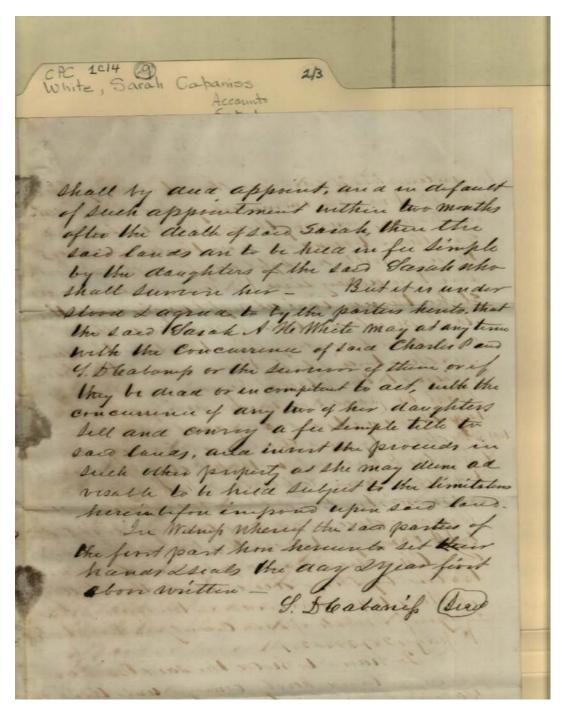

### Names:

Allen, Caroline Allen, Drury M. Allen, Martha W. Bledsoe, Aramenta Cabaniss, Alfred

### Places:

Madison County, AL

#### Types:

estate settlement

#### **Dates:**

Jul 05, 1880

Cabaniss, Charles P.
Cabaniss, Septimus
D.
Cabaniss, William
Davis, Lucy

Smith, Sarah Tate, Charles Tate, Abner C. Tate, Elizabeth H. Tate, John M. Turner, Virginia Wellborn, Historia Wellborn, Lucy Wellborn, Maria White, Sarah A. N.