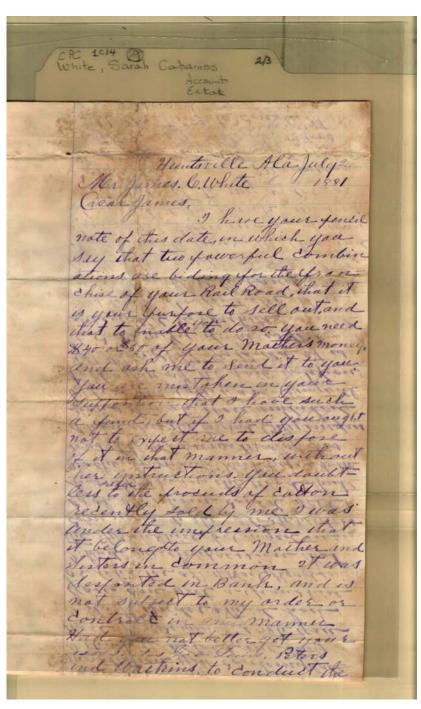

Image 3 r01c14-09-000-0003 <u>Contents</u> <u>Index</u> <u>About</u>

Names:

Lewis,

Places:

Huntsville, AL

**Types:** 

correspondence

**Dates:** 

Jul 02, 1881

Peters, Watkins,

White, James C.

Image 4 r01c14-09-000-0004 <u>Contents</u> <u>Index</u> <u>About</u>