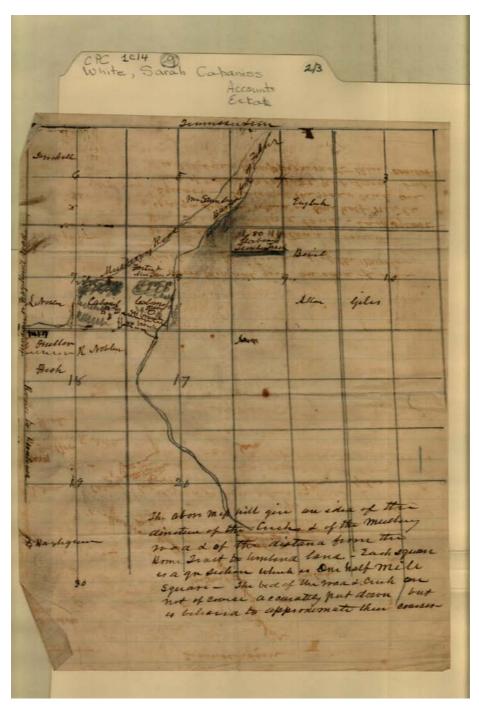

plat

**Dates:** 

Nov 10, 1882

Image 8 r01c14-09-000-0008 Contents Index About

Names:

Allen, Bevil, Cabaniss, English, Giles, Ledbetter, Nobles,

**Types:** 

map