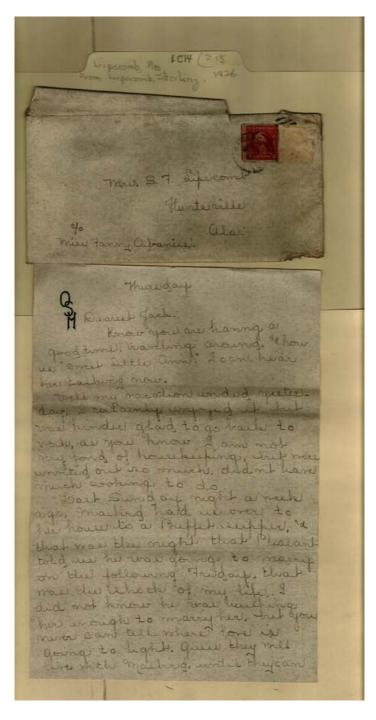

#### Names:

, Ann

, Jack

#### **Types:**

correspondence

, Maebird

Cabaniss, Fanny , Pleasant Lipscomb, S. F., Mrs.

Image 2 r01c14-15-000-0002 <u>Contents</u> <u>Index</u> <u>About</u>