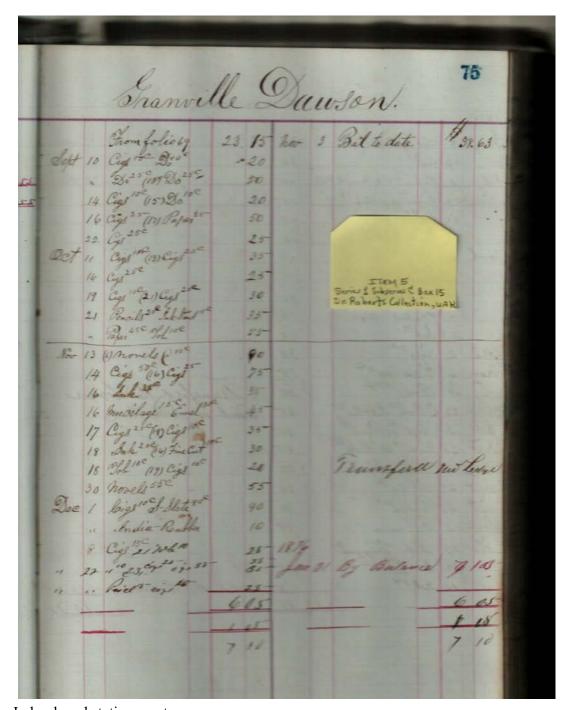

Sep Cabaniss, Jr. book and stationary store

Names:

Dawson, Granville

**Types:** 

account

**Dates:** 

Leather Ledger, 1875-1876 - Accounts that suggest stationery store, perhaps records of Septimus D. Cabaniss, Jr. Items for sale included books, paper, cigars, string, pens, etc.