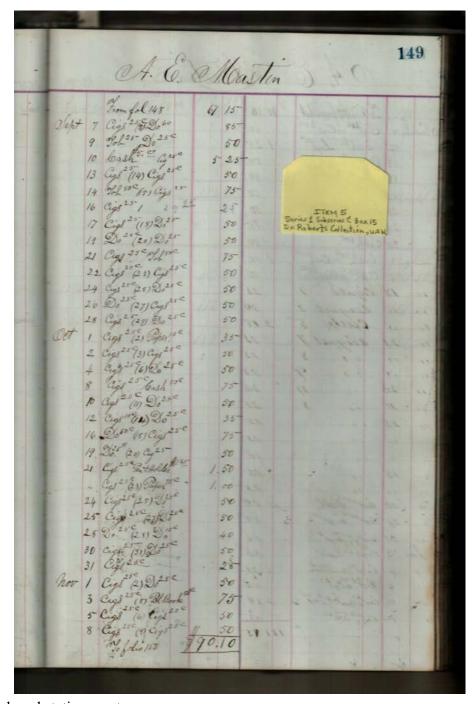

r01c15-00-005-0094 Image 94 Contents About

Sep Cabaniss, Jr. book and stationary store

Names:

Mastin, A. E.

**Types:** 

account

**Dates:** 

**Leather Ledger, 1875-1876** - Accounts that suggest stationery store, perhaps records of Septimus D. Cabaniss, Jr. Items for sale included books, paper, cigars, string, pens, etc.

Image 95 r01c15-00-005-0095 Contents Index About

Sep Cabaniss, Jr. book and stationary store

Names:

Mastin, A. E.

**Types:** 

account

Dates:

**Leather Ledger, 1875-1876** - Accounts that suggest stationery store, perhaps records of Septimus D. Cabaniss, Jr. Items for sale included books, paper, cigars, string, pens, etc.