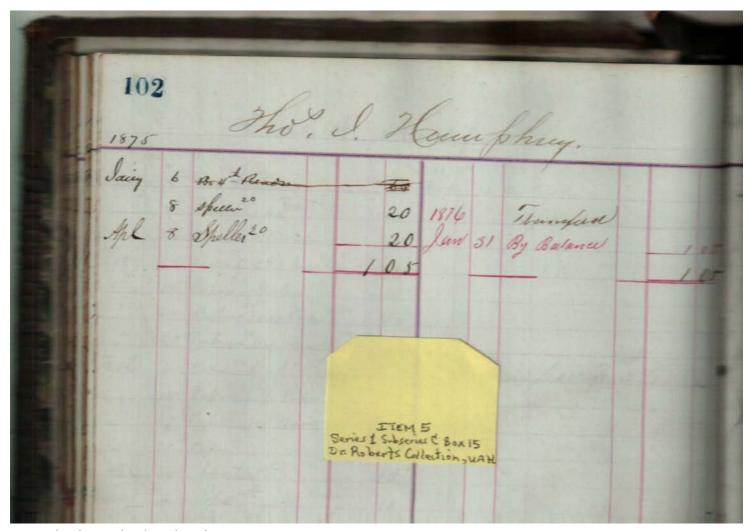

Image 74 r01c15-00-005-0074 Contents Index About

Sep Cabaniss, Jr. book and stationary store

#### Names:

Humphrey, Thomas J.

## **Types:**

account

#### **Dates:**

**Leather Ledger, 1875-1876** - Accounts that suggest stationery store, perhaps records of Septimus D. Cabaniss, Jr. Items for sale included books, paper, cigars, string, pens, etc.

Image 75 r01c15-00-005-0075 Contents Index About