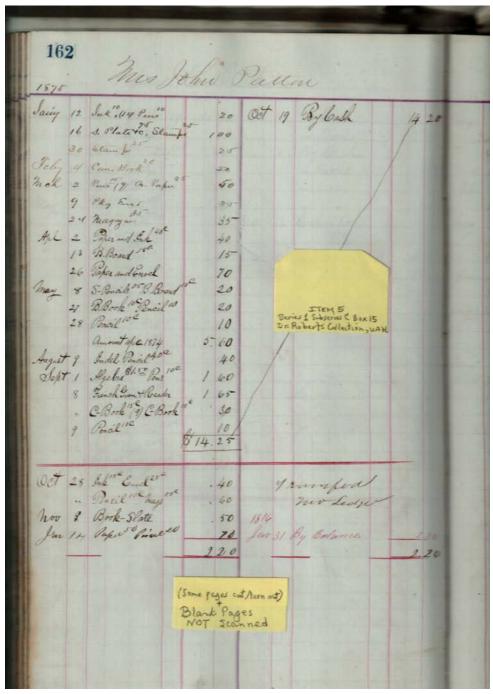

15 r01c15-00-005-0115 <u>Contents</u> <u>Index</u> <u>About</u>



Sep Cabaniss, Jr. book and stationary store

#### Names:

Outerbridge, James

C.

### **Types:**

account

#### **Dates:**

**Leather Ledger**, **1875-1876** - Accounts that suggest stationery store, perhaps records of Septimus D. Cabaniss, Jr. Items for sale included books, paper, cigars, string, pens, etc.

Image 116 r01c15-00-005-0116 Contents Index About



Sep Cabaniss, Jr. book and stationary store

#### Names:

Outerbridge, James

C.

### **Types:**

account

#### **Dates:**

**Leather Ledger**, **1875-1876** - Accounts that suggest stationery store, perhaps records of Septimus D. Cabaniss, Jr. Items for sale included books, paper, cigars, string, pens, etc.

Image 117 r01c15-00-005-0117 <u>Contents Index About</u>



Sep Cabaniss, Jr. book and stationary store

Names:

Patton, John, Mrs.

**Types:** 

account

**Dates:** 

**Leather Ledger, 1875-1876** - Accounts that suggest stationery store, perhaps records of Septimus D. Cabaniss, Jr. Items for sale included books, paper, cigars, string, pens, etc.

Image 118 r01c15-00-005-0118 <u>Contents</u> <u>Index</u> <u>About</u>



Sep Cabaniss, Jr. book and stationary store

Names:

Patton, O. B.

**Types:** 

account

**Dates:** 

**Leather Ledger, 1875-1876** - Accounts that suggest stationery store, perhaps records of Septimus D. Cabaniss, Jr. Items for sale included books, paper, cigars, string, pens, etc.

Image 119 r01c15-00-005-0119 Contents Index About



Sep Cabaniss, Jr. book and stationary store

Names:

Pence, Fearne

**Types:** 

account

**Da