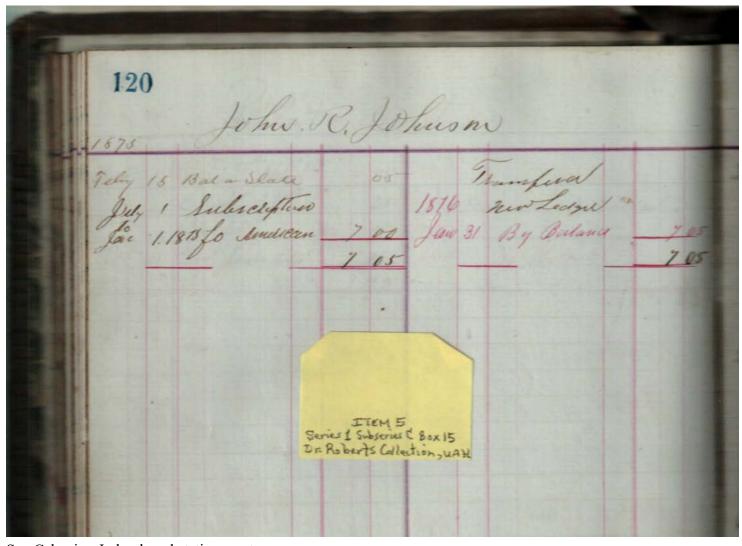

Image 85 r01c15-00-005-0085 Contents Index About

Sep Cabaniss, Jr. book and stationary store

Names:

Johnson, John R.

**Types:** 

account

**Dates:** 

**Leather Ledger, 1875-1876** - Accounts that suggest stationery store, perhaps records of Septimus D. Cabaniss, Jr. Items for sale included books, paper, cigars, string, pens, etc.