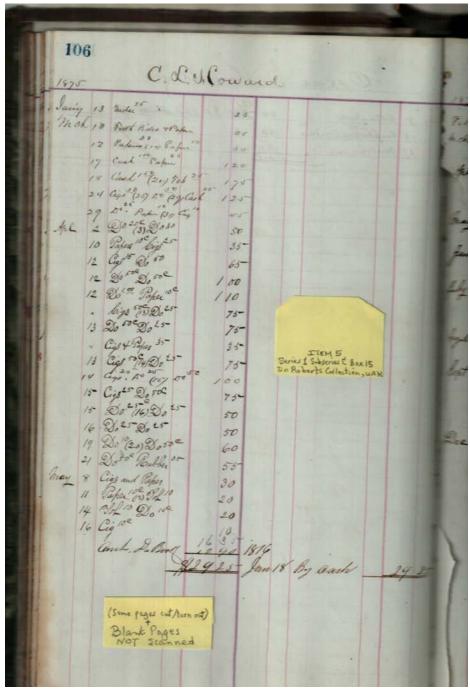

Image 76 r01c15-00-005-0076 Contents Index About

Sep Cabaniss, Jr. book and stationary store

Names:

Howard, C. L.

**Types:** 

account

**Dates:** 

**Leather Ledger, 1875-1876** - Accounts that suggest stationery store, perhaps records of Septimus D. Cabaniss, Jr. Items for sale included books, paper, cigars, string, pens, etc.