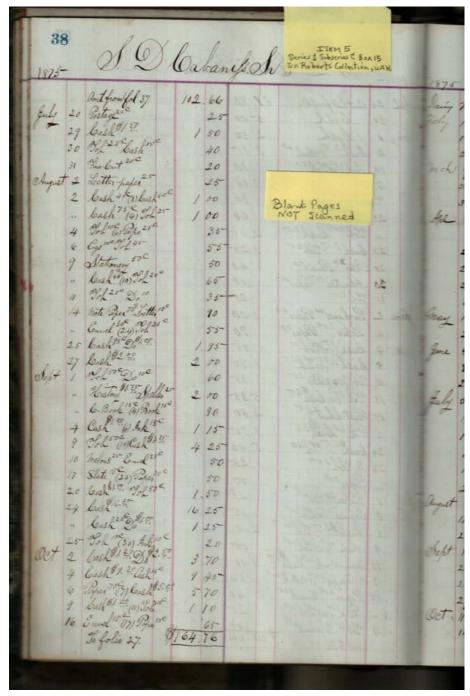

ss, Jr. Items for sale included books, paper, cigars, string, pens, etc.

Image 30 r01c15-00-005-0030 Contents Index About



Sep Cabaniss, Jr. book and stationary store

Names:

Bradley, A. Hays

**Types:** 

account

**Dates:** 

**Leather Ledger, 1875-1876** - Accounts that suggest stationery store, perhaps records of Septimus D. Cabaniss, Jr. Items for sale included books, paper, cigars, string, pens, etc.

Image 31 r01c15-00-005-0031 Contents Index About



Sep Cabaniss, Jr. book and stationary store

Names:

Cabaniss, S. D., Sr.

**Types:** 

account

**Dates:** 

Leather Ledger, 1875-1876 - Accounts that suggest stationery store, perhaps records of Septimus D. Cabaniss, Jr. Items for sale included books, paper, cigars, string, pens, etc.

Image 32 r01c15-00-005-0032 Contents About



Sep Cabaniss, Jr. book and stationary store

Names:

Cabaniss, S. D., Sr.

**Types:** 

account

**Dates:** 

**Leather Ledger**, **1875-1876** - Accounts that suggest stationery store, perhaps records of Septimus D. Cabaniss, Jr. Items for sale included books, paper, cigars, string, pens, etc.

Image 33 r01c15-00-005-0033 Contents Index About



Sep Cabaniss, Jr. book and stationary store

Names:

Cabaniss, Charles E.

**Types:** 

account

**Dates:** 

**Leather Ledger, 1875-1876** - Accounts that suggest stationery store, perhaps records of Septimus D. Cabaniss, Jr. Items for sale included books, paper, cigars, string, pens, etc.

Image 34 r01c15-00-005-0034 Contents Index About



Sep Cabaniss, Jr. book and stationary store

Names:

Cabaniss, Charles E.

**Types:** 

account

**Dates