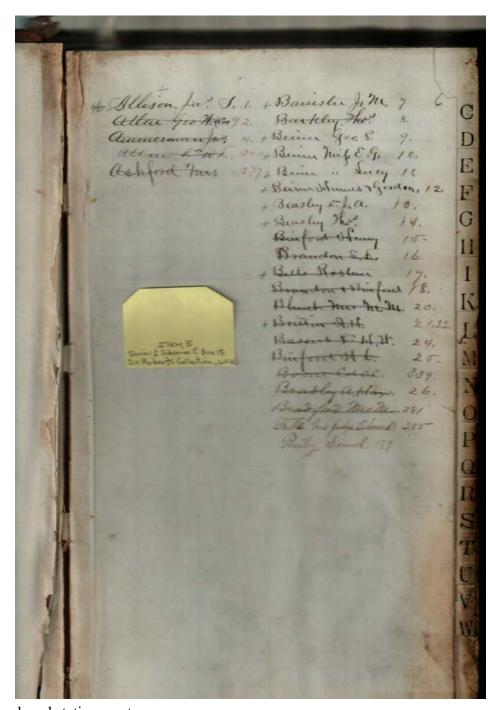

Sep Cabaniss, Jr. book and stationary store

Names:

Allison, James A.

**Types:** 

account

**Dates:** 

**Leather Ledger**, **1875-1876** - Accounts that suggest stationery store, perhaps records of Septimus D. Cabaniss, Jr. Items for sale included books, paper, cigars, string, pens, etc.

# Names:

Allen, George W. (colored)

Sep Cabaniss, Jr. book and stationary store

Names:

Ammerman, James

**Types:** 

account

**Dates:** 

**Leather Ledger, 1875-1876** - Accounts that suggest stationery store, perhaps records of Septimus D. Cabaniss, Jr. Items for sale included books, paper, cigars, string, pens, etc.

Image 15 r01c15-00-005-0015 Contents Index About

Sep Cabaniss, Jr. book and stationary store

Names:

Banister, J. M.

**Types:** 

account

Dates:

**Leather Ledger, 1875-1876** - Accounts that suggest stationery store, perhaps records of Septimus D. Cabaniss, Jr. Items for sale included books, paper, cigars, string, pens, etc.

Image 16 r01c15-00-005-0016 Contents Index About

Sep Cabaniss, Jr. book and stationary store

Names:

Barclay, Thomas C.

**Types:** 

account

**Dates:** 

**Leather Ledger, 1875-1876** - Accounts that suggest stationery store, perhaps records of Septimus D. Cabaniss, Jr. Items for sale included books, paper, cigars, string, pens, etc.

Image 17 r01c15-00-005-0017 Contents Index About

Sep Cabaniss, Jr. book and stationary store

Names:

Beirne, George P.

**Types:** 

account

**Dates:** 

**Leather Ledger, 1875-1876** - Accounts that suggest stationery store, perhaps records of Septimus D. Cabaniss, Jr. Items for sale included books, paper, cigars, string, pens, etc.

Image 18 r01c15-00-005-0018 Contents Index About

Sep Cabaniss, Jr. book and stationary store

Names:

Beirne, Eliza Gray

**Types:** 

account

**Dates:** 

**Leather Ledger, 1875-1876** - Accounts that suggest stationery store, perhaps records of Septimus D. Cabaniss, Jr. Items for sale included books, paper, cigars, string, pens, etc.

Image 19 r01c15-00-005-0019 Contents Index About

Sep Cabaniss, Jr. book and stationary store

Names:

Beirne, Lucy

**Types:** 

account

**Dates:** 

**Leather Ledger, 1875-1876** - Accounts that suggest stationery store, perhaps records of Septimus D. Cabaniss, Jr. Items for sale included books, paper, cigars, string, pens, etc.

Image 20 r01c15-00-005-0020 Contents Index About

Sep Cabaniss, Jr. book and stationary store

Names:

Beirne, Humes & Gordon

**Types:** 

account

**Dates:** 

**Leather Ledger, 1875-1876** - Accounts that suggest stationery store, perhaps records of Septimus D. Cabaniss, Jr. Items for sale included books, paper, cigars, string, pens, etc.

#### Names:

Beasley, James A.,

Dr.

Sep Cabaniss, Jr. book and stationary store

Names:

Beasley, Thomas

**Types:** 

account

**Dates:** 

**Leather Ledger, 1875-1876** - Accounts that suggest stationery store, perhaps records of Septimus D. Cabaniss, Jr. Items for sale included books, paper, cigars, string, pens, etc.

Image 23 r01c15-00-005-0023 Contents Index About

Sep Cabaniss, Jr. book and stationary store

Names:

Binford, Henry

**Types:** 

account

**Dates:** 

**Leather Ledger**, **1875-1876** - Accounts that suggest stationery store, perhaps records of Septimus D. Cabaniss, Jr. Items for sale included books, paper, cigars, string, pens, etc.

Image 24 r01c15-00-005-0024 Contents Index About

Sep Cabaniss, Jr. book and stationary store

Names:

Brandon, S. D.

**Types:** 

account

**Dates:** 

**Leather Ledger**, **1875-1876** - Accounts that suggest stationery store, perhaps records of Septimus D. Cabaniss, Jr. Items for sale included books, paper, cigars, string, pens, etc.

Image 25 r01c15-00-005-0025 Contents Index About

Sep Cabaniss, Jr. book and stationary store

Names:

Betts, Rastan

**Types:** 

account

Dates:

**Leather Ledger, 1875-1876** - Accounts that suggest stationery store, perhaps records of Septimus D. Cabaniss, Jr. Items for sale included books, paper, cigars, string, pens, etc.

Image 26 r01c15-00-005-0026 Contents Index About

Sep Cabaniss, Jr. book and stationary store

Names:

Brandon & Binford

**Types:** 

account

**Dates:** 

**Leather Ledger, 1875-1876** - Accounts that suggest stationery store, perhaps records of Septimus D. Cabaniss, Jr. Items for sale included books, paper, cigars, string, pens, etc.

Image 27 r01c15-00-005-0027 Contents Index About

Sep Cabaniss, Jr. book and stationary store

Names:

Britten, A. H.

**Types:** 

account

**Dates:** 

**Leather Ledger**, **1875-1876** - Accounts that suggest stationery store, perhaps records of Septimus D. Cabaniss, Jr. Items for sale included books, paper, cigars, string, pens, etc.

#### Names:

Bassett, Henry W.,

Dr.

Sep Cabaniss, Jr. book and stationary store

Names:

Binford, H. C.

**Types:** 

account

**Dates:** 

**Leather Ledger, 1875-1876** - Accounts that suggest stationery store, perhaps records of Septimus D. Cabaniss, Jr. Items for sale included books, paper, cigars, string, pens, etc.

Image 30 r01c15-00-005-0030 Contents Index About

Sep Cabaniss, Jr. book and stationary store

Names:

Bradley, A. Hays

**Types:** 

account

**Dates:** 

**Leather Ledger, 1875-1876** - Accounts that suggest stationery store, perhaps records of Septimus D. Cabaniss, Jr. Items for sale included books, paper, cigars, string, pens, etc.