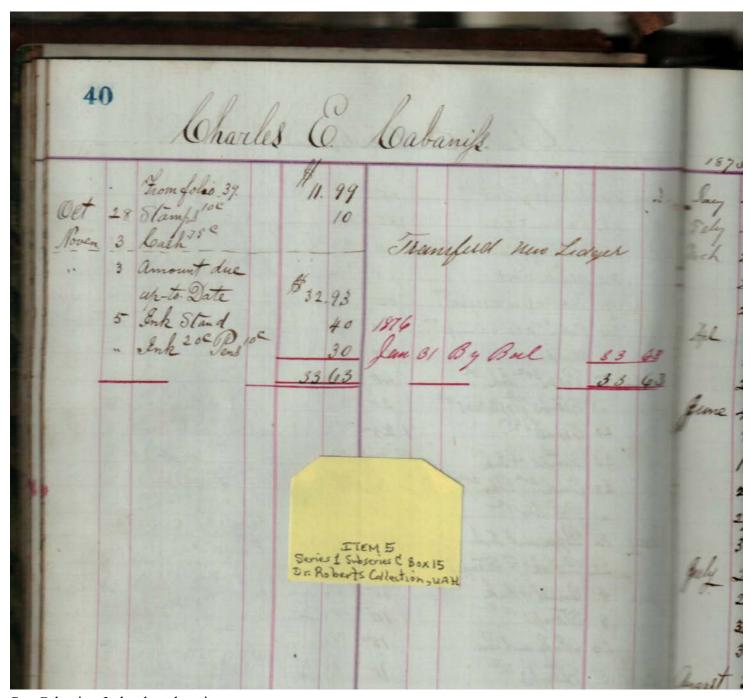

Image 34 r01c15-00-005-0034 Contents Index About

Sep Cabaniss, Jr. book and stationary store

Names:

Cabaniss, Charles E.

**Types:** 

account

**Dates:** 

**Leather Ledger**, **1875-1876** - Accounts that suggest stationery store, perhaps records of Septimus D. Cabaniss, Jr. Items for sale included books, paper, cigars, string, pens, etc.