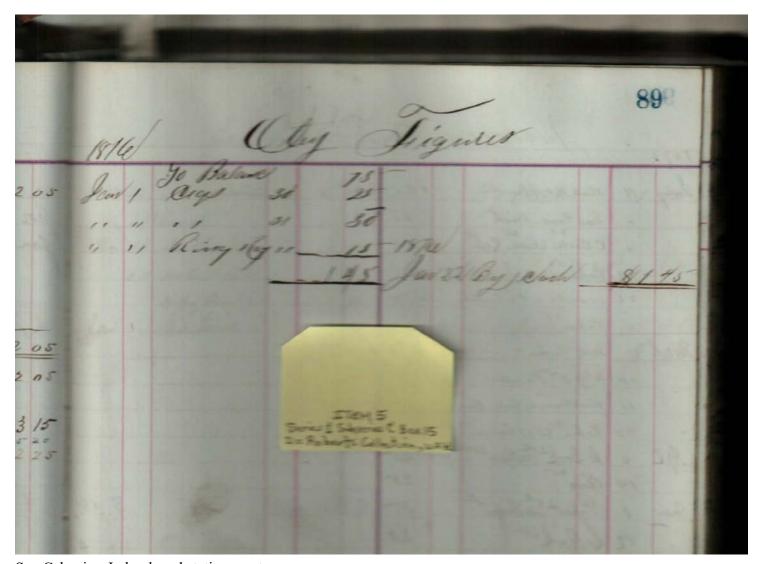

Image 67 r01c15-00-005-0067 Contents Index About

Sep Cabaniss, Jr. book and stationary store

## Names:

Figures, Otey

# **Types:**

account

# **Dates:**

**Leather Ledger**, **1875-1876** - Accounts that suggest stationery store, perhaps records of Septimus D. Cabaniss, Jr. Items for sale included books, paper, cigars, string, pens, etc.

Image 68 r01c15-00-005-0068 Contents Index About

Sep Cabaniss, Jr. book and stationary store

Names:

Ford, James B.

**Types:** 

account

**Dates:** 

**Leather Ledger, 1875-1876** - Accounts that suggest stationery store, perhaps records of Septimus D. Cabaniss, Jr. Items for sale included books, paper, cigars, string, pens, etc.