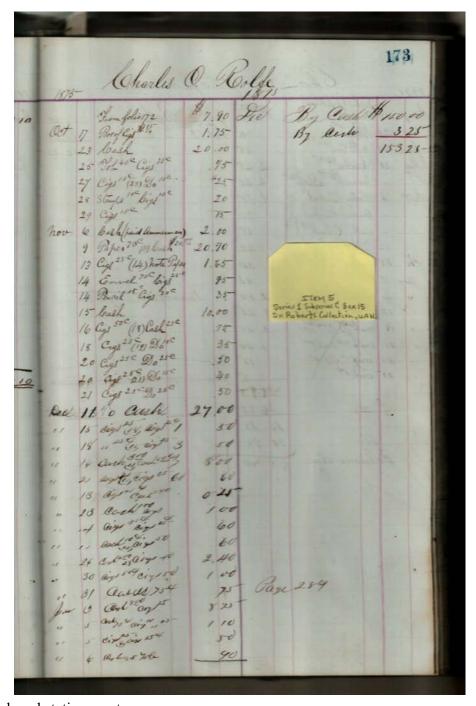

Sep Cabaniss, Jr. book and stationary store

Names:

Allison, James A.

**Types:** 

account

**Dates:** 

**Leather Ledger**, **1875-1876** - Accounts that suggest stationery store, perhaps records of Septimus D. Cabaniss, Jr. Items for sale included books, paper, cigars, string, pens, etc.