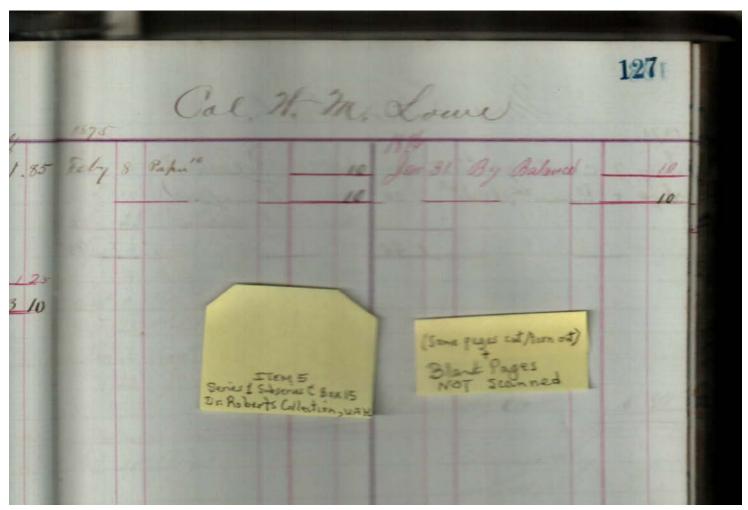

Image 91 r01c15-00-005-0091 Contents Index About

Sep Cabaniss, Jr. book and stationary store

Names:

Lowe, W. M., Col.

**Types:** 

account

**Dates:** 

**Leather Ledger, 1875-1876** - Accounts that suggest stationery store, perhaps records of Septimus D. Cabaniss, Jr. Items for sale included books, paper, cigars, string, pens, etc.