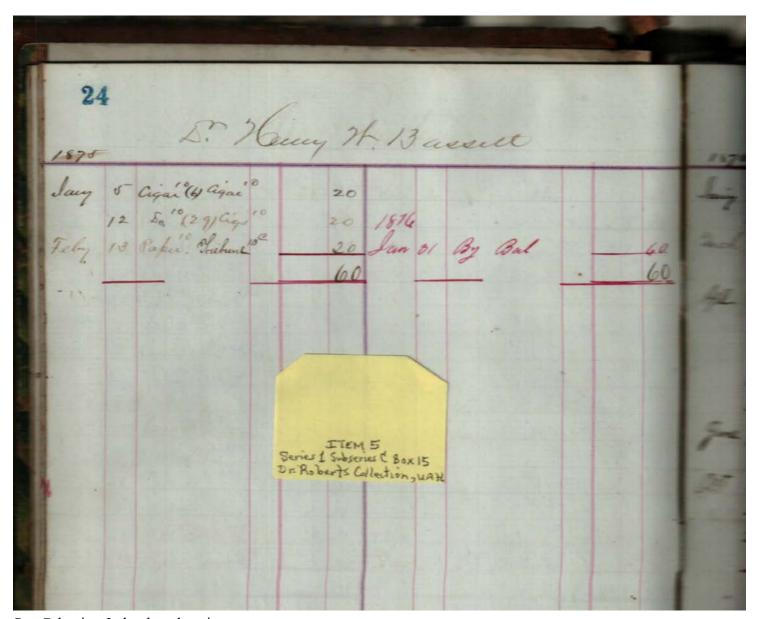

Image 28 r01c15-00-005-0028 Contents Index About

Sep Cabaniss, Jr. book and stationary store

#### Names:

Bassett, Henry W.,

Dr.

#### **Types:**

account

#### **Dates:**

**Leather Ledger, 1875-1876** - Accounts that suggest stationery store, perhaps records of Septimus D. Cabaniss, Jr. Items for sale included books, paper, cigars, string, pens, etc.

Image 29 r01c15-00-005-0029 Contents Index About