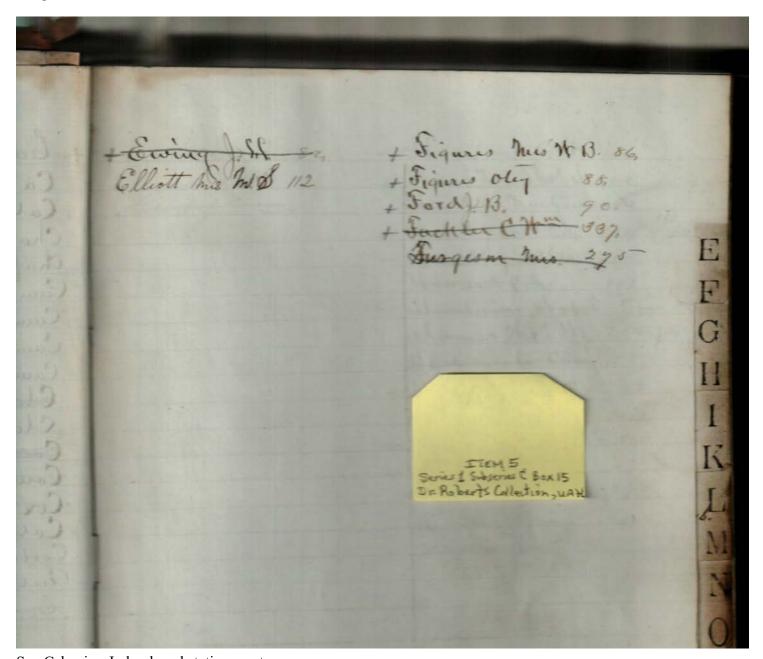

Sep Cabaniss, Jr. book and stationary store

Names:

Ewing, J. H.

**Types:** 

account

**Dates:** 

Leather Ledger, 1875-1876 - Accounts that suggest stationery store, perhaps records of Septimus D. Cabaniss, Jr. Items for sale included books, paper, cigars, string, pens, etc.

### Names:

Figures, William B., Mrs.

### Names:

Figures, W., Mrs.

Sep Cabaniss, Jr. book and stationary store

Names:

Figures, Otey

**Types:** 

account

**Dates:** 

**Leather Ledger, 1875-1876** - Accounts that suggest stationery store, perhaps records of Septimus D. Cabaniss, Jr. Items for sale included books, paper, cigars, string, pens, etc.

Sep Cabaniss, Jr. book and stationary store

Names:

Ford, James B.

**Types:** 

account

**Dates:** 

**Leather Ledger, 1875-1876** - Accounts that suggest stationery store, perhaps records of Septimus D. Cabaniss, Jr. Items for sale included books, paper, cigars, string, pens, etc.