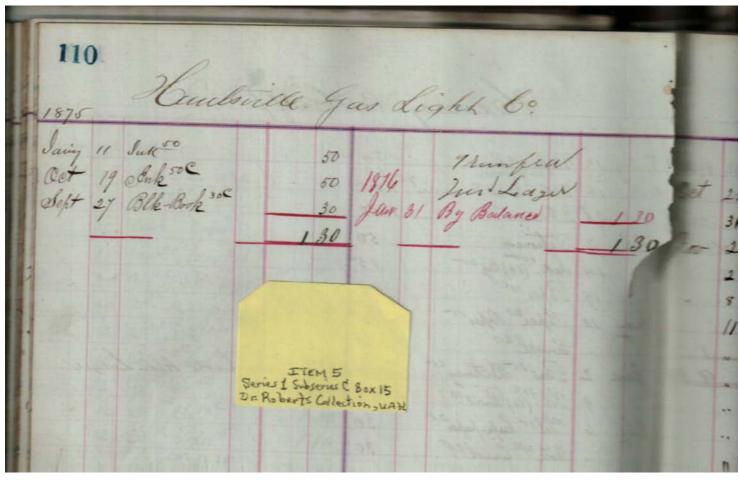

Image 78 r01c15-00-005-0078 Contents Index About

Sep Cabaniss, Jr. book and stationary store

Names:

Huntsville Gas Light

Co.

**Types:** 

account

**Dates:** 

Leather Ledger, 1875-1876 - Accounts that suggest stationery store, perhaps records of Septimus D. Cabaniss, Jr. Items for sale included books, paper, cigars, string, pens, etc.

r01c15-00-005-0079 Image 79 Contents <u>About</u>