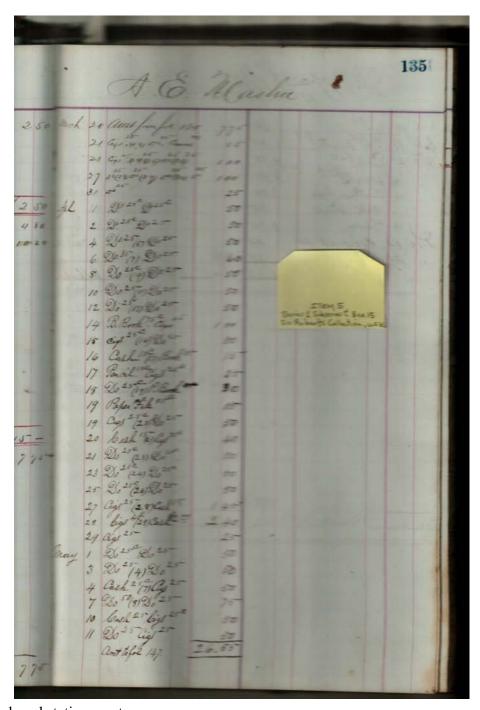

Image 95 r01c15-00-005-0095 Contents Index About

Sep Cabaniss, Jr. book and stationary store

Names:

Mastin, A. E.

**Types:** 

account

Dates:

**Leather Ledger, 1875-1876** - Accounts that suggest stationery store, perhaps records of Septimus D. Cabaniss, Jr. Items for sale included books, paper, cigars, string, pens, etc.