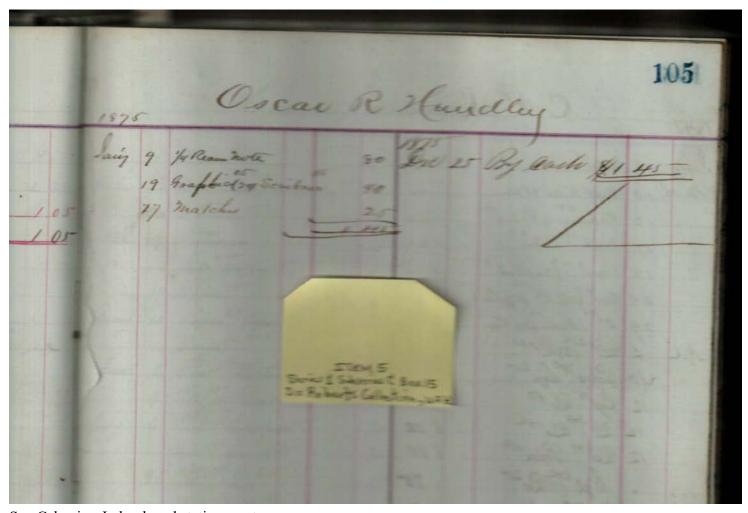

Sep Cabaniss, Jr. book and stationary store

Names:

Hundley, Oscar R.

**Types:** 

account

**Dates:** 

**Leather Ledger**, **1875-1876** - Accounts that suggest stationery store, perhaps records of Septimus D. Cabaniss, Jr. Items for sale included books, paper, cigars, string, pens, etc.