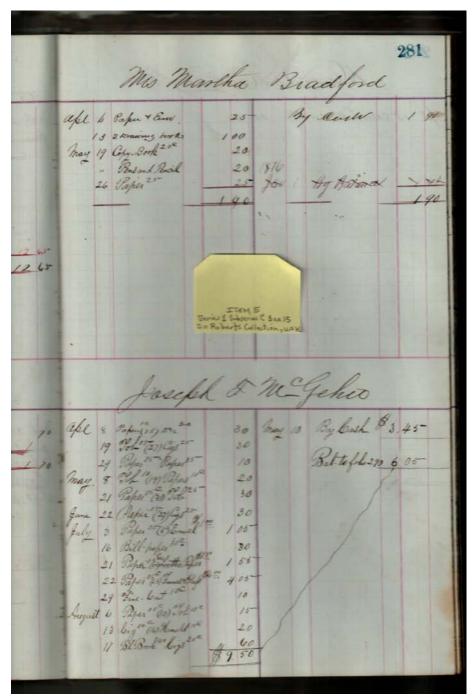

#### **Dates:**

**Leather Ledger, 1875-1876** - Accounts that suggest stationery store, perhaps records of Septimus D. Cabaniss, Jr. Items for sale included books, paper, cigars, string, pens, etc.

Image 2 r01c15-00-005-0002 Contents Index About

Sep Cabaniss, Jr. book and stationary store

**Types:** 

ledger index

**Dates:** 

**Leather Ledger, 1875-1876** - Accounts that suggest stationery store, perhaps records of Septimus D. Cabaniss, Jr. Items for sale included books, paper, cigars, string, pens, etc.