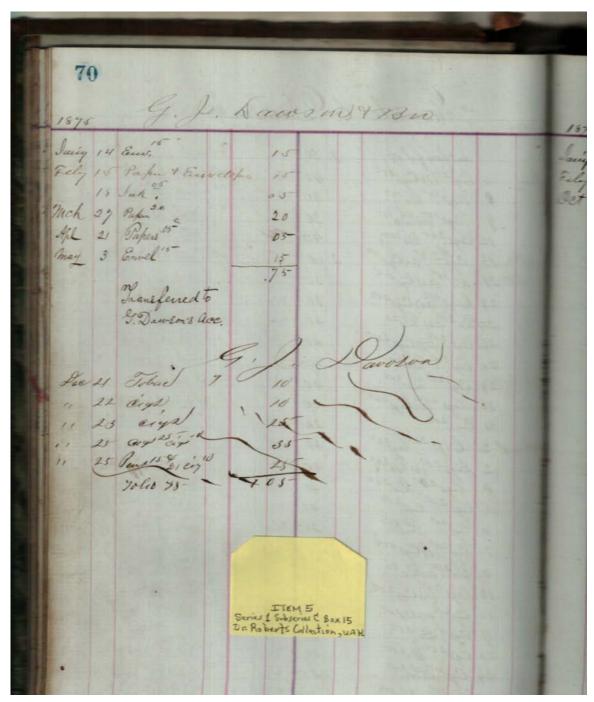

Sep Cabaniss, Jr. book and stationary store

Names:

Dawson, Granville

**Types:** 

account

**Dates:** 

Leather Ledger, 1875-1876 - Accounts that suggest stationery store, perhaps records of Septimus D. Cabaniss, Jr. Items for sale included books, paper, cigars, string, pens, etc.