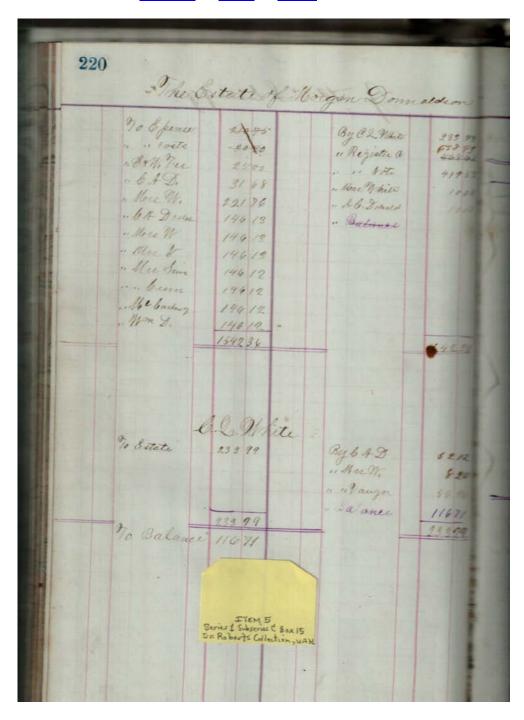

ms for sale included books, paper, cigars, string, pens, etc.

Image 151 r01c15-00-005-0151 Contents Index About



Sep Cabaniss, Jr. book and stationary store

## Names:

McDonnell, Archie,

Jr.

## **Types:**

account

# **Dates:**

**Leather Ledger, 1875-1876** - Accounts that suggest stationery store, perhaps records of Septimus D. Cabaniss, Jr. Items for sale included books, paper, cigars, string, pens, etc.

Image 152 r01c15-00-005-0152 Contents Index About



Sep Cabaniss, Jr. book and stationary store

Names:

Scruggs, J. W.

**Types:** 

account

**Leather Ledger**, **1875-1876** - Accounts that suggest stationery store, perhaps records of Septimus D. Cabaniss, Jr. Items for sale included books, paper, cigars, string, pens, etc.

Image 153 r01c15-00-005-0153 Contents Index About



Names:

Donaldson, Morgan

White, C. Q.

Places:

Register in Chancery

**Types:** 

**Leather Ledger, 1875-1876** - Accounts that suggest stationery store, perhaps records of Septimus D. Cabaniss, Jr. Items for sale included books, paper, cigars, string, pens, etc.

Image 154 r01c15-00-005-0154 Contents Index About



## Names:

White, C. Q.

#### Places:

Register in Chancery

## **Types:**

**Leather Ledger, 1875-1876** - Accounts that suggest stationery store, perhaps records of Septimus D. Cabaniss, Jr. Items for sale included books, paper, cigars, string, pens, etc.

Image 155 r01c15-00-005-0155 <u>Contents Index About</u>



Names:

Donaldson, C. A.

White, Dates, Mrs.

Places:

Register in Chancery

**Types:** 

**Leather Ledger, 1875-1876** - Accounts that suggest stationery sto