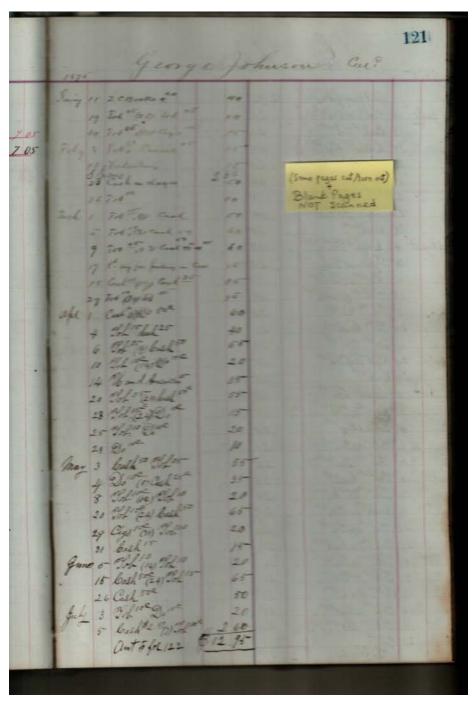

Image 86 r01c15-00-005-0086 Contents Index About

Sep Cabaniss, Jr. book and stationary store

Names:

Johnson, George

**Types:** 

account

**Dates:** 

Leather Ledger, 1875-1876 - Accounts that suggest stationery store, perhaps records of Septimus D. Cabaniss, Jr. Items for sale included books, paper, cigars, string, pens, etc.