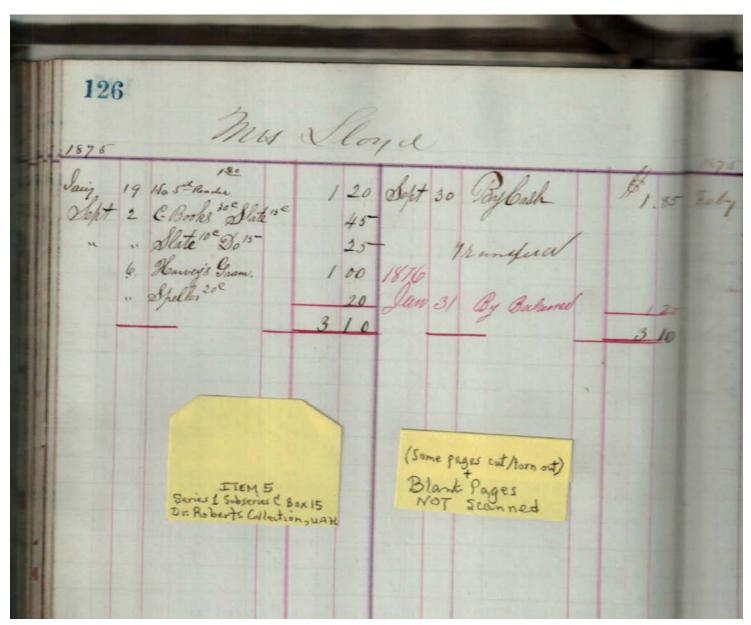

Image 90 r01c15-00-005-0090 Contents Index About

Sep Cabaniss, Jr. book and stationary store

Names:

Lloyd, Mrs.

**Types:** 

account

**Dates:** 

**Leather Ledger, 1875-1876** - Accounts that suggest stationery store, perhaps records of Septimus D. Cabaniss, Jr. Items for sale included books, paper, cigars, string, pens, etc.