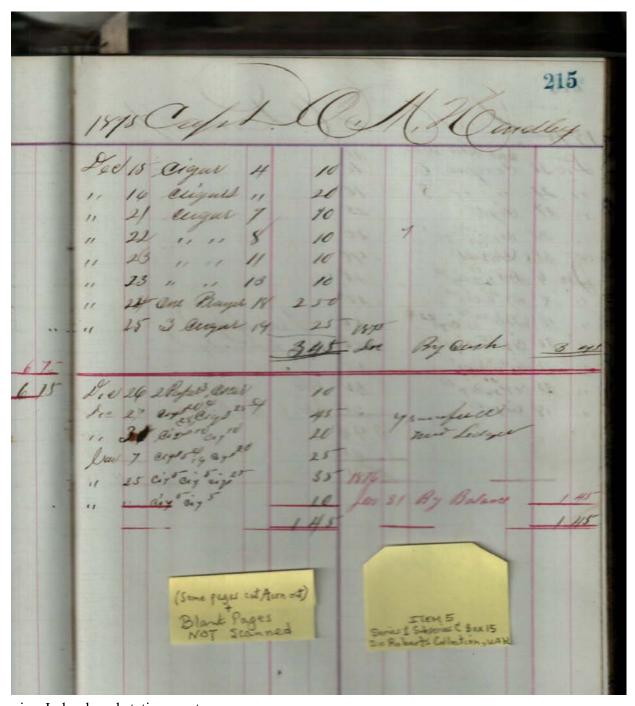

Sep Cabaniss, Jr. book and stationary store

Names:

Hundley, Oscar R.

**Types:** 

account

**Dates:** 

**Leather Ledger**, **1875-1876** - Accounts that suggest stationery store, perhaps records of Septimus D. Cabaniss, Jr. Items for sale included books, paper, cigars, string, pens, etc.

Image 76 r01c15-00-005-0076 Contents Index About

Sep Cabaniss, Jr. book and stationary store

Names:

Howard, C. L.

**Types:** 

account

**Dates:** 

**Leather Ledger, 1875-1876** - Accounts that suggest stationery store, perhaps records of Septimus D. Cabaniss, Jr. Items for sale included books, paper, cigars, string, pens, etc.