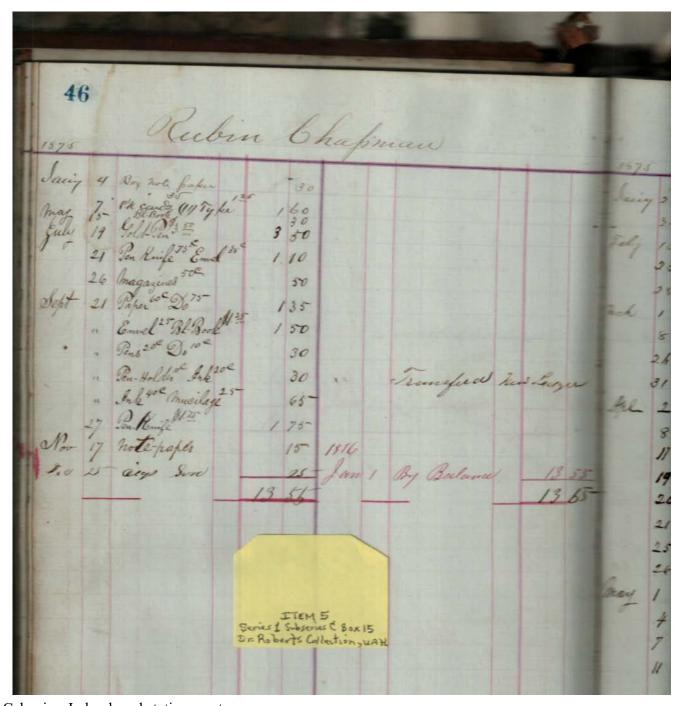

Image 38 r01c15-00-005-0038 Contents Index About

Sep Cabaniss, Jr. book and stationary store

Names:

Chapman, Rubin

**Types:** 

account

**Dates:** 

**Leather Ledger**, **1875-1876** - Accounts that suggest stationery store, perhaps records of Septimus D. Cabaniss, Jr. Items for sale included books, paper, cigars, string, pens, etc.