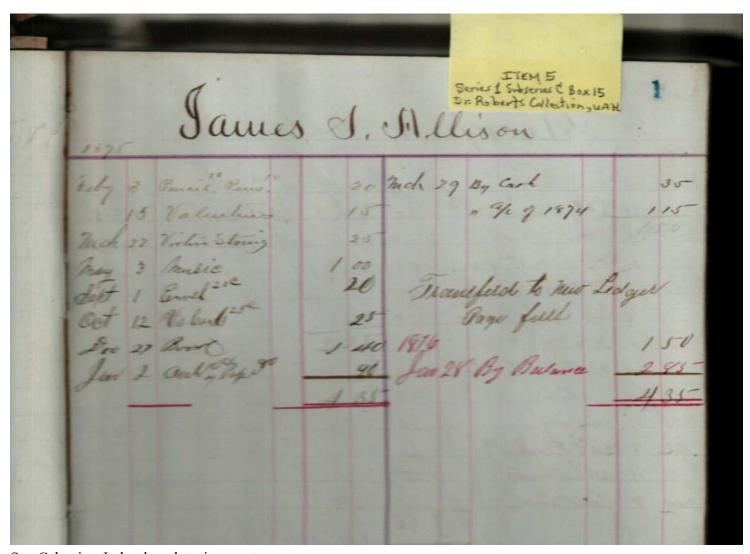

Sep Cabaniss, Jr. book and stationary store

Names:

Allison, James A.

**Types:** 

account

**Dates:** 

**Leather Ledger**, **1875-1876** - Accounts that suggest stationery store, perhaps records of Septimus D. Cabaniss, Jr. Items for sale included books, paper, cigars, string, pens, etc.