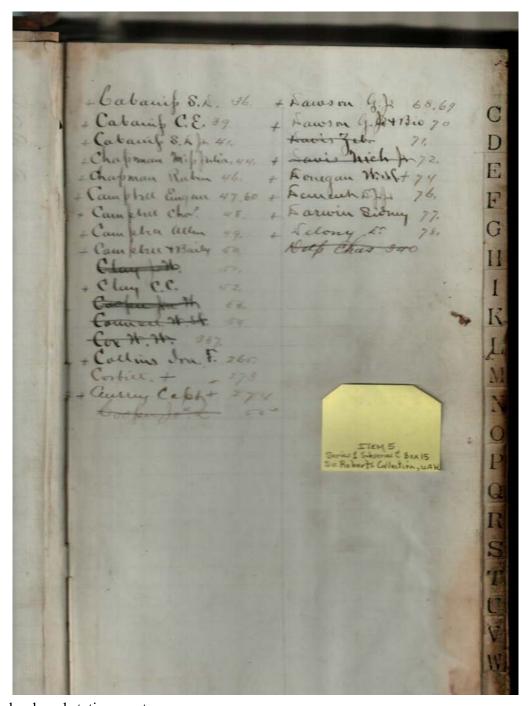

Image 31 r01c15-00-005-0031 Contents Index About

Sep Cabaniss, Jr. book and stationary store

Names:

Cabaniss, S. D., Sr.

**Types:** 

account

**Dates:** 

Leather Ledger, 1875-1876 - Accounts that suggest stationery store, perhaps records of Septimus D. Cabaniss, Jr. Items for sale included books, paper, cigars, string, pens, etc.

Image 33 r01c15-00-005-0033 Contents Index About

Sep Cabaniss, Jr. book and stationary store

Names:

Cabaniss, Charles E.

**Types:** 

account

**Dates:** 

**Leather Ledger, 1875-1876** - Accounts that suggest stationery store, perhaps records of Septimus D. Cabaniss, Jr. Items for sale included books, paper, cigars, string, pens, etc.

Image 35 r01c15-00-005-0035 Contents Index About

Sep Cabaniss, Jr. book and stationary store

Names:

Cabaniss, S. D., Jr.

**Types:** 

account

**Dates:** 

**Leather Ledger, 1875-1876** - Accounts that suggest stationery store, perhaps records of Septimus D. Cabaniss, Jr. Items for sale included books, paper, cigars, string, pens, etc.

Image 37 r01c15-00-005-0037 Contents Index About

Sep Cabaniss, Jr. book and stationary store

Names:

Chapman, Juliette

**Types:** 

account

**Dates:** 

**Leather Ledger, 1875-1876** - Accounts that suggest stationery store, perhaps records of Septimus D. Cabaniss, Jr. Items for sale included books, paper, cigars, string, pens, etc.

Image 38 r01c15-00-005-0038 Contents Index About

Sep Cabaniss, Jr. book and stationary store

Names:

Chapman, Rubin

**Types:** 

account

**Dates:** 

**Leather Ledger**, **1875-1876** - Accounts that suggest stationery store, perhaps records of Septimus D. Cabaniss, Jr. Items for sale included books, paper, cigars, string, pens, etc.

Image 39 r01c15-00-005-0039 Contents Index About

Sep Cabaniss, Jr. book and stationary store

Names:

Campbell, Eugene

**Types:** 

account

**Dates:** 

**Leather Ledger**, **1875-1876** - Accounts that suggest stationery store, perhaps records of Septimus D. Cabaniss, Jr. Items for sale included books, paper, cigars, string, pens, etc.

Image 40 r01c15-00-005-0040 Contents Index About

Sep Cabaniss, Jr. book and stationary store

Names:

Campbell, Charles

**Types:** 

account

Dates:

**Leather Ledger, 1875-1876** - Accounts that suggest stationery store, perhaps records of Septimus D. Cabaniss, Jr. Items for sale included books, paper, cigars, string, pens, etc.

Image 41 r01c15-00-005-0041 Contents Index About

Sep Cabaniss, Jr. book and stationary store

Names:

Campbell, Allen

**Types:** 

account

**Dates:** 

**Leather Ledger**, **1875-1876** - Accounts that suggest stationery store, perhaps records of Septimus D. Cabaniss, Jr. Items for sale included books, paper, cigars, string, pens, etc.

Image 43 r01c15-00-005-0043 Contents Index About

Sep Cabaniss, Jr. book and stationary store

Names:

Clay, J. Withers

**Types:** 

account

**Dates:** 

**Leather Ledger**, **1875-1876** - Accounts that suggest stationery store, perhaps records of Septimus D. Cabaniss, Jr. Items for sale included books, paper, cigars, string, pens, etc.

Image 44 r01c15-00-005-0044 Contents Index About

Sep Cabaniss, Jr. book and stationary store

Names:

Clay, C. C.

**Types:** 

account

accor

**Dates:** 

Image 52 r01c15-00-005-0052 Contents Index About

Sep Cabaniss, Jr. book and stationary store

Names:

Dawson, Granville J.

**Types:** 

account

Dates:

**Leather Ledger**, **1875-1876** - Accounts that suggest stationery store, perhaps records of Septimus D. Cabaniss, Jr. Items for sale included books, paper, cigars, string, pens, etc.

Image 53 r01c15-00-005-0053 Contents Index About

Sep Cabaniss, Jr. book and stationary store

Names:

Dawson, Granville J.

**Types:** 

account

**Dates:** 

**Leather Ledger, 1875-1876** - Accounts that suggest stationery store, perhaps records of Septimus D. Cabaniss, Jr. Items for sale included books, paper, cigars, string, pens, etc.

Sep Cabaniss, Jr. book and stationary store

Names:

Davis, Zeb

**Types:** 

account

**Dates:** 

Leather Ledger, 1875-1876 - Accounts that suggest stationery store, perhaps records of Septimus D. Cabaniss, Jr. Items for sale included books, paper, cigars, string, pens, etc.

Image 56 r01c15-00-005-0056 Contents About

Sep Cabaniss, Jr. book and stationary store

Names:

Davis, Nicholas, Jr.

**Types:** 

account

**Dates:** 

**Leather Ledger, 1875-1876** - Accounts that suggest stationery store, perhaps records of Septimus D. Cabaniss, Jr. Items for sale included books, paper, cigars, string, pens, etc.

Image 61 r01c15-00-005-0061 Contents Index About

Sep Cabaniss, Jr. book and stationary store

Names:

Darwin, Sidney

**Types:** 

account

**Dates:** 

**Leather Ledger, 1875-1876** - Accounts that suggest stationery store, perhaps records of Septimus D. Cabaniss, Jr. Items for sale included books, paper, cigars, string, pens, etc.

Image 62 r01c15-00-005-0062 Contents Index About

Sep Cabaniss, Jr. book and stationary store

Names:

Deloney, Dr.

**Types:** 

account

acce

**Dates:** 1875