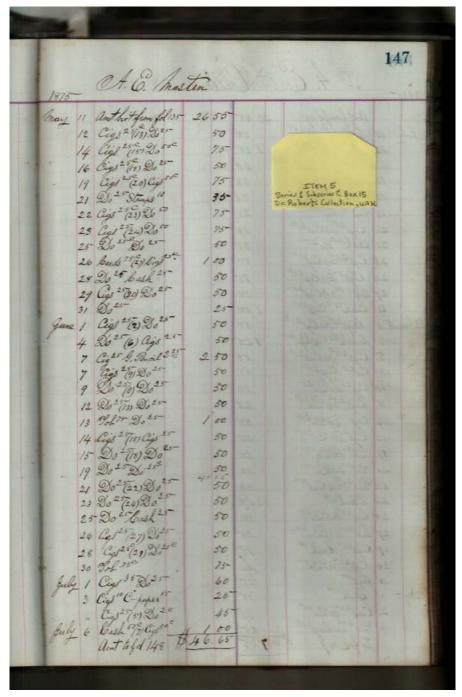

r01c15-00-005-0094 Image 94 Contents About

Sep Cabaniss, Jr. book and stationary store

Names:

Mastin, A. E.

**Types:** 

account

**Dates:** 

**Leather Ledger, 1875-1876** - Accounts that suggest stationery store, perhaps records of Septimus D. Cabaniss, Jr. Items for sale included books, paper, cigars, string, pens, etc.

Image 95 r01c15-00-005-0095 Contents Index About

Sep Cabaniss, Jr. book and stationary store

Names:

Mastin, A. E.

**Types:** 

account

Dates:

**Leather Ledger, 1875-1876** - Accounts that suggest stationery store, perhaps records of Septimus D. Cabaniss, Jr. Items for sale included books, paper, cigars, string, pens, etc.