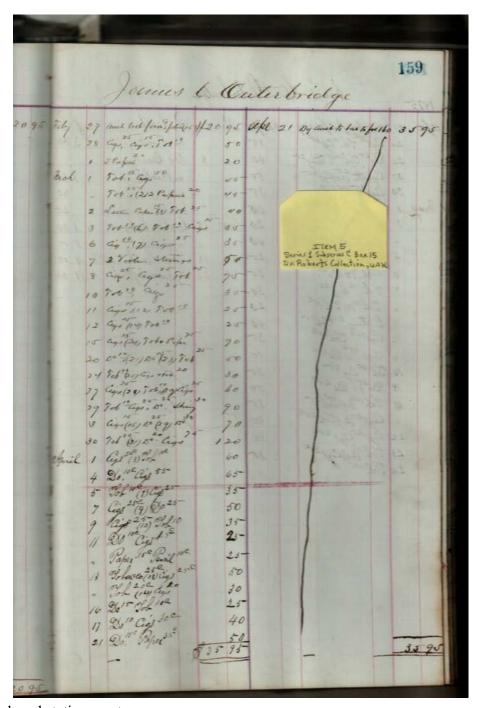

Image 31 r01c15-00-005-0031 Contents Index About

Sep Cabaniss, Jr. book and stationary store

Names:

Cabaniss, S. D., Sr.

**Types:** 

account

**Dates:** 

Leather Ledger, 1875-1876 - Accounts that suggest stationery store, perhaps records of Septimus D. Cabaniss, Jr. Items for sale included books, paper, cigars, string, pens, etc.

Image 32 r01c15-00-005-0032 Contents About

Sep Cabaniss, Jr. book and stationary store

Names:

Cabaniss, S. D., Sr.

**Types:** 

account

**Dates:** 

**Leather Ledger**, **1875-1876** - Accounts that suggest stationery store, perhaps records of Septimus D. Cabaniss, Jr. Items for sale included books, paper, cigars, string, pens, etc.