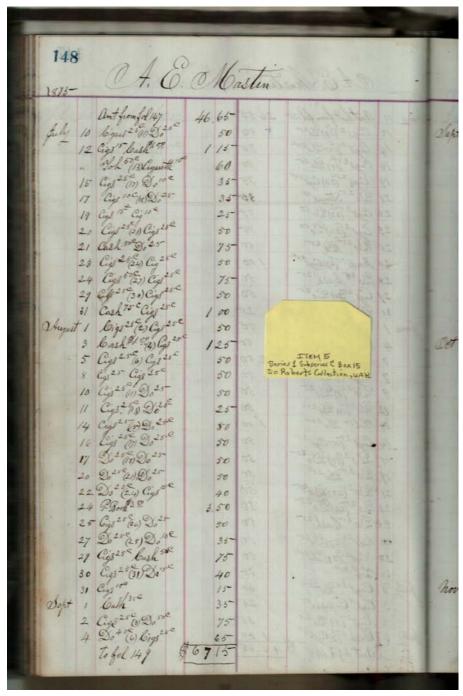

r01c15-00-005-0094 Image 94 Contents About

Sep Cabaniss, Jr. book and stationary store

Names:

Mastin, A. E.

**Types:** 

account

**Dates:** 

**Leather Ledger, 1875-1876** - Accounts that suggest stationery store, perhaps records of Septimus D. Cabaniss, Jr. Items for sale included books, paper, cigars, string, pens, etc.

Image 95 r01c15-00-005-0095 Contents Index About

Sep Cabaniss, Jr. book and stationary store

Names:

Mastin, A. E.

**Types:** 

account

Dates:

**Leather Ledger, 1875-1876** - Accounts that suggest stationery store, perhaps records of Septimus D. Cabaniss, Jr. Items for sale included books, paper, cigars, string, pens, etc.