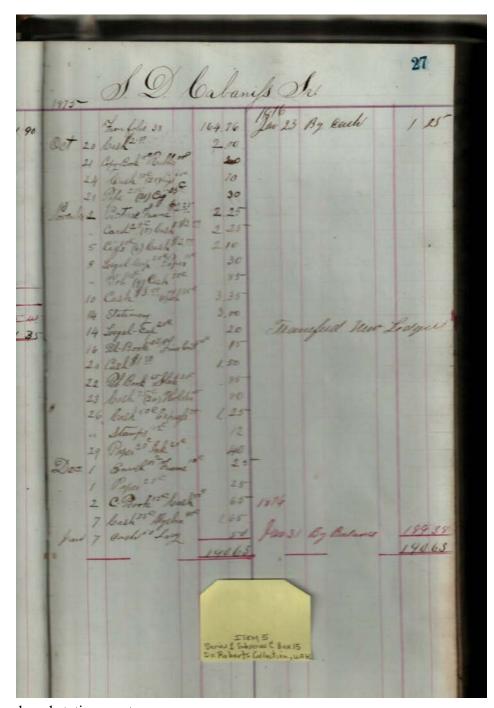

Image 31 r01c15-00-005-0031 Contents Index About

Sep Cabaniss, Jr. book and stationary store

Names:

Cabaniss, S. D., Sr.

**Types:** 

account

**Dates:** 

Leather Ledger, 1875-1876 - Accounts that suggest stationery store, perhaps records of Septimus D. Cabaniss, Jr. Items for sale included books, paper, cigars, string, pens, etc.