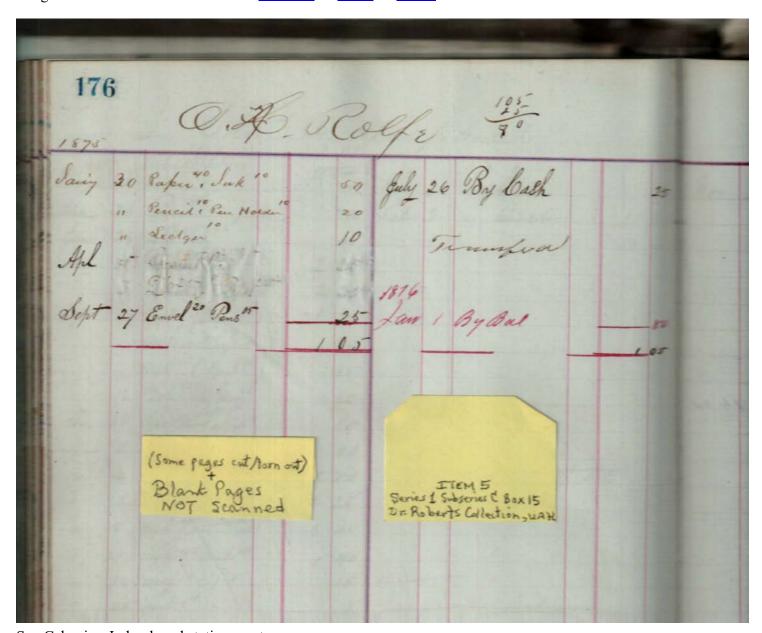

e included books, paper, cigars, string, pens, etc.

Image 126 r01c15-00-005-0126 Contents Index About



Sep Cabaniss, Jr. book and stationary store

Names:

Rolfe, Charles O.

**Types:** 

account

.

**Dates:** 

**Leather Ledger, 1875-1876** - Accounts that suggest stationery store, perhaps records of Septimus D. Cabaniss, Jr. Items for sale included books, paper, cigars, string, pens, etc.

Image 127 r01c15-00-005-0127 Contents Index About



Sep Cabaniss, Jr. book and stationary store

Names:

Shepherd, Charles O.

**Types:** 

account

**Dates:** 

**Leather Ledger**, **1875-1876** - Accounts that suggest stationery store, perhaps records of Septimus D. Cabaniss, Jr. Items for sale included books, paper, cigars, string, pens, etc.

Image 128 r01c15-00-005-0128 Contents Index About



Sep Cabaniss, Jr. book and stationary store

Names:

Rolfe, O. A.

**Types:** 

account

**Dates:** 

**Leather Ledger, 1875-1876** - Accounts that suggest stationery store, perhaps records of Septimus D. Cabaniss, Jr. Items for sale included books, paper, cigars, string, pens, etc.

Image 129 r01c15-00-005-0129 Contents Index About



Sep Cabaniss, Jr. book and stationary store

Names:

Steele, George

**Types:** 

account

**Dates:** 

**Leather Ledger, 1875-1876** - Accounts that suggest stationery store, perhaps records of Septimus D. Cabaniss, Jr. Items for sale included books, paper, cigars, string, pens, etc.

Image 130 r01c15-00-005-0130 Contents Index About



Sep Cabaniss, Jr. book and stationary store

Names:

Baily, Samuel

**Types:** 

account

**Dates:** 

**Leather Ledger,