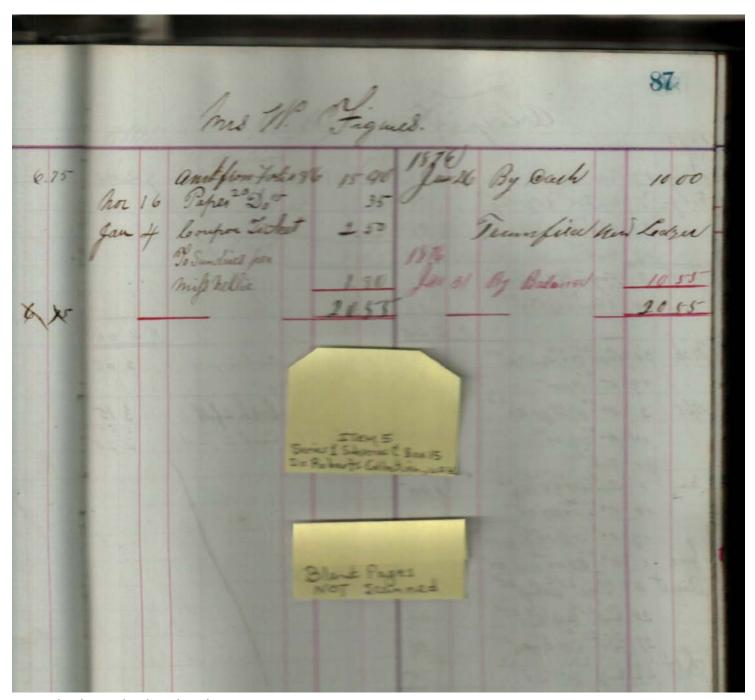

### Names:

Figures, William B., Mrs.

## **Types:**

account

## **Dates:**

**Leather Ledger, 1875-1876** - Accounts that suggest stationery store, perhaps records of Septimus D. Cabaniss, Jr. Items for sale included books, paper, cigars, string, pens, etc.

Image 65 r01c15-00-005-0065 Contents Index About

Sep Cabaniss, Jr. book and stationary store

### Names:

Figures, W., Mrs.

# **Types:**

account

### **Dates:**

**Leather Ledger**, **1875-1876** - Accounts that suggest stationery store, perhaps records of Septimus D. Cabaniss, Jr. Items for sale included books, paper, cigars, string, pens, etc.

Image 66 r01c15-00-005-0066 Contents Index About