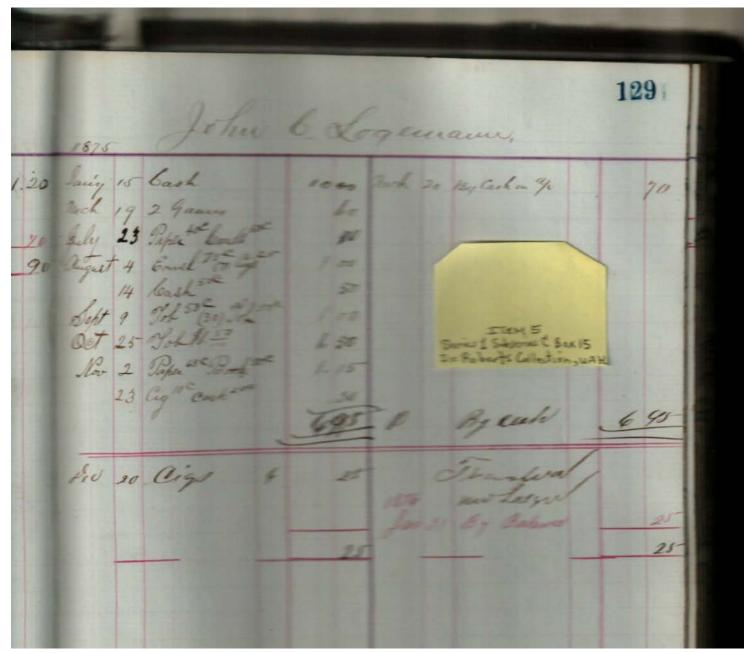

Image 93 r01c15-00-005-0093 <u>Contents</u> <u>Index About</u>

Sep Cabaniss, Jr. book and stationary store

Names:

Logeman, John C.

**Types:** 

account

**Dates:** 

Leather Ledger, 1875-1876 - Accounts that suggest stationery store, perhaps records of Septimus D. Cabaniss, Jr. Items for sale included books, paper, cigars, string, pens, etc.