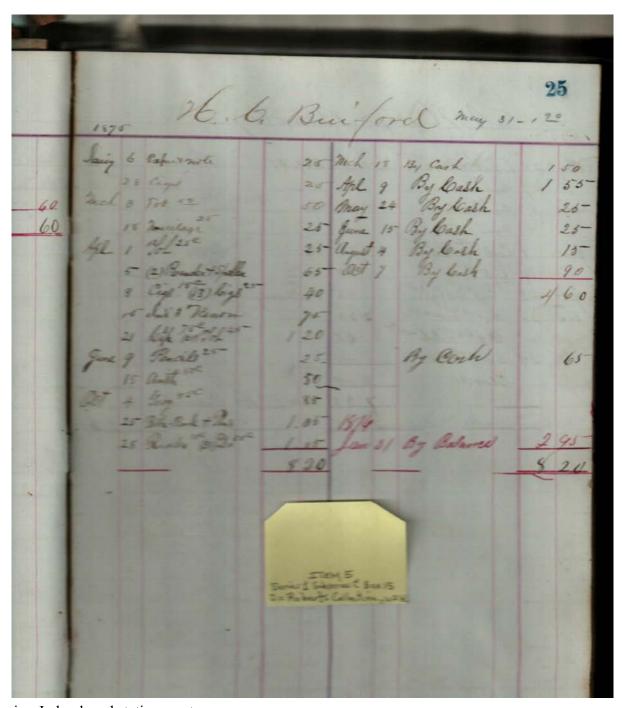

Image 23 r01c15-00-005-0023 Contents Index About

Sep Cabaniss, Jr. book and stationary store

Names:

Binford, Henry

**Types:** 

account

**Dates:** 

**Leather Ledger**, **1875-1876** - Accounts that suggest stationery store, perhaps records of Septimus D. Cabaniss, Jr. Items for sale included books, paper, cigars, string, pens, etc.