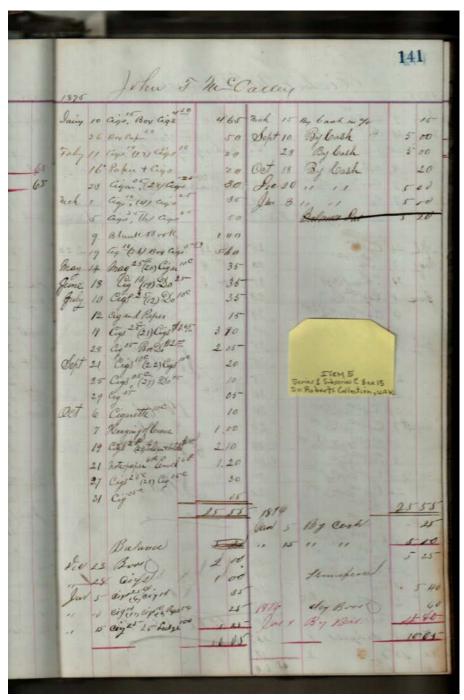

Sep Cabaniss, Jr. book and stationary store

Names:

McCalley, John T.

**Types:** 

account

**Dates:** 

**Leather Ledger, 1875-1876** - Accounts that suggest stationery store, perhaps records of Septimus D. Cabaniss, Jr. Items for sale included books, paper, cigars, string, pens, etc.