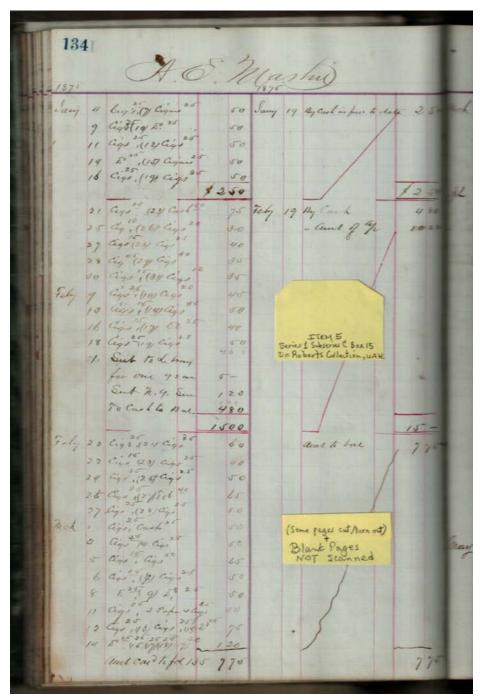

r01c15-00-005-0094 Image 94 Contents About

Sep Cabaniss, Jr. book and stationary store

Names:

Mastin, A. E.

**Types:** 

account

**Dates:** 

**Leather Ledger, 1875-1876** - Accounts that suggest stationery store, perhaps records of Septimus D. Cabaniss, Jr. Items for sale included books, paper, cigars, string, pens, etc.