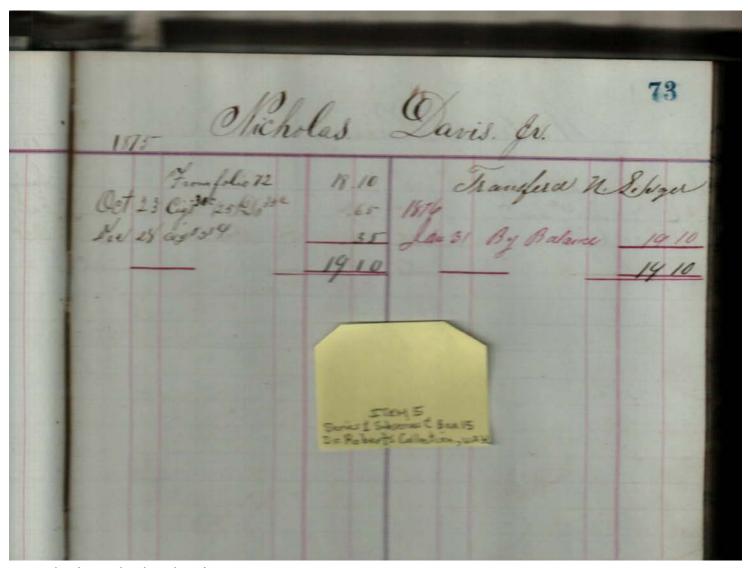

Image 56 r01c15-00-005-0056 Contents About

Sep Cabaniss, Jr. book and stationary store

Names:

Davis, Nicholas, Jr.

**Types:** 

account

**Dates:** 

**Leather Ledger, 1875-1876** - Accounts that suggest stationery store, perhaps records of Septimus D. Cabaniss, Jr. Items for sale included books, paper, cigars, string, pens, etc.

Image 57 r01c15-00-005-0057 Contents Index About

Sep Cabaniss, Jr. book and stationary store

Names:

Davis, Nicholas, Jr.

**Types:** 

account

**Dates:** 

**Leather Ledger, 1875-1876** - Accounts that suggest stationery store, perhaps records of Septimus D. Cabaniss, Jr. Items for sale included books, paper, cigars, string, pens, etc.