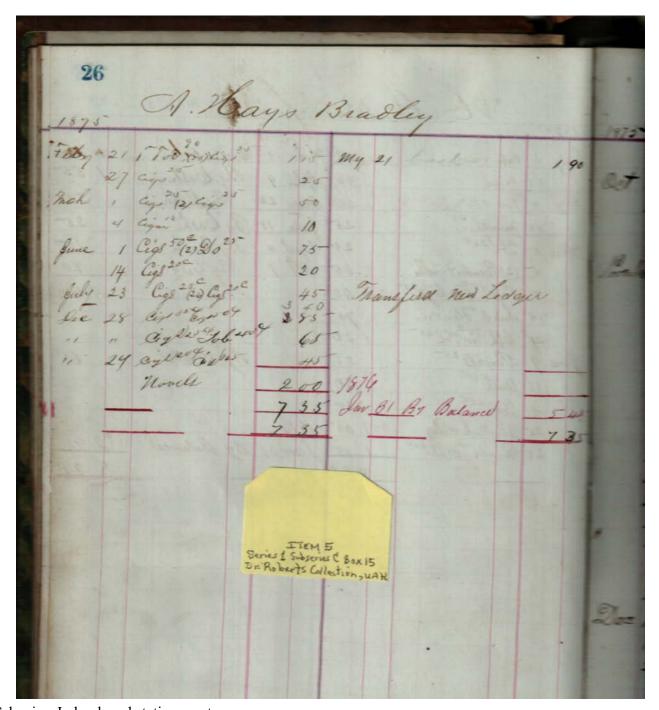

Image 30 r01c15-00-005-0030 Contents Index About

Sep Cabaniss, Jr. book and stationary store

Names:

Bradley, A. Hays

**Types:** 

account

**Dates:** 

**Leather Ledger, 1875-1876** - Accounts that suggest stationery store, perhaps records of Septimus D. Cabaniss, Jr. Items for sale included books, paper, cigars, string, pens, etc.