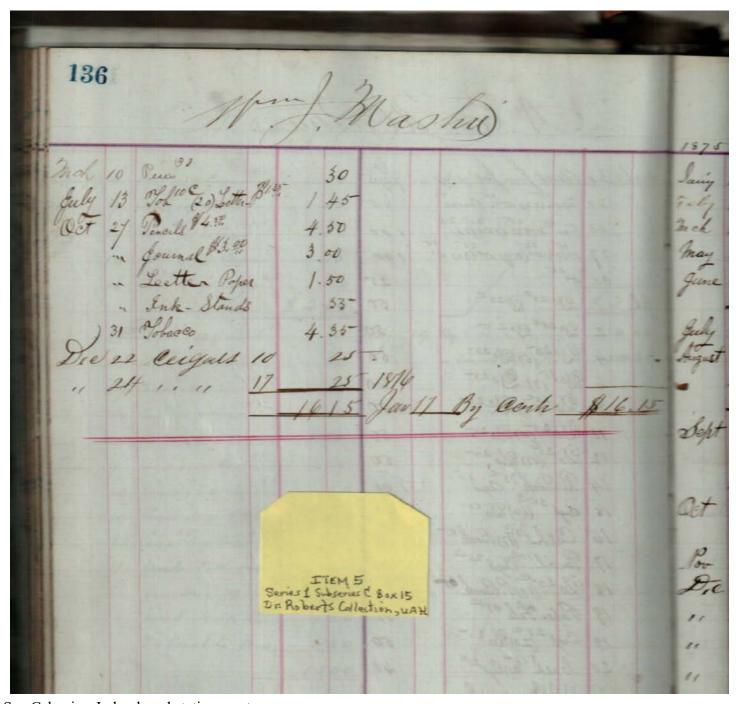

Image 96 r01c15-00-005-0096 Contents Index About

Sep Cabaniss, Jr. book and stationary store

Names:

Mastin, William J.

**Types:** 

account

**Dates:** 

**Leather Ledger, 1875-1876** - Accounts that suggest stationery store, perhaps records of Septimus D. Cabaniss, Jr. Items for sale included books, paper, cigars, string, pens, etc.