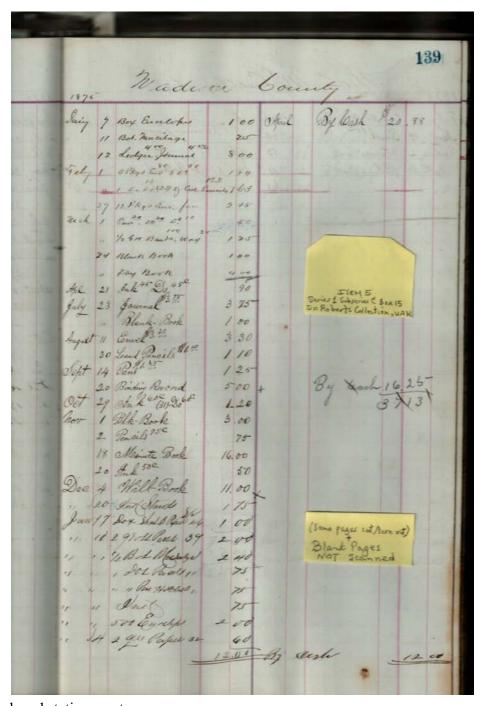

Image 98 r01c15-00-005-0098 Contents Index About

Sep Cabaniss, Jr. book and stationary store

Names:

**Madison County** 

**Types:** 

account

**Dates:** 

**Leather Ledger, 1875-1876** - Accounts that suggest stationery store, perhaps records of Septimus D. Cabaniss, Jr. Items for sale included books, paper, cigars, string, pens, etc.