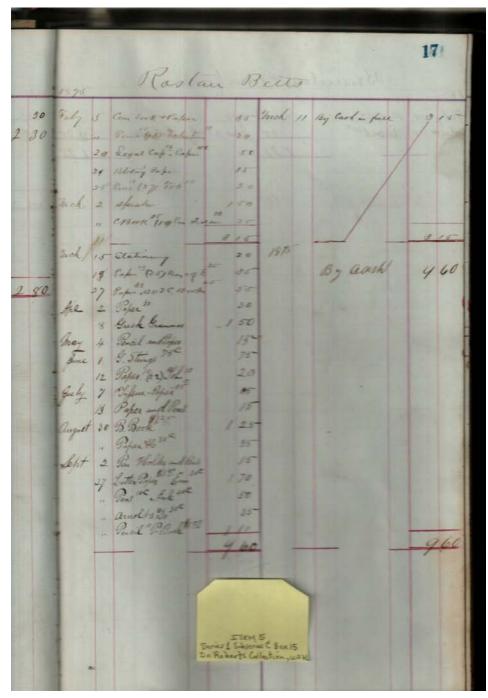

Image 25 r01c15-00-005-0025 Contents Index About

Sep Cabaniss, Jr. book and stationary store

Names:

Betts, Rastan

**Types:** 

account

Dates:

**Leather Ledger, 1875-1876** - Accounts that suggest stationery store, perhaps records of Septimus D. Cabaniss, Jr. Items for sale included books, paper, cigars, string, pens, etc.