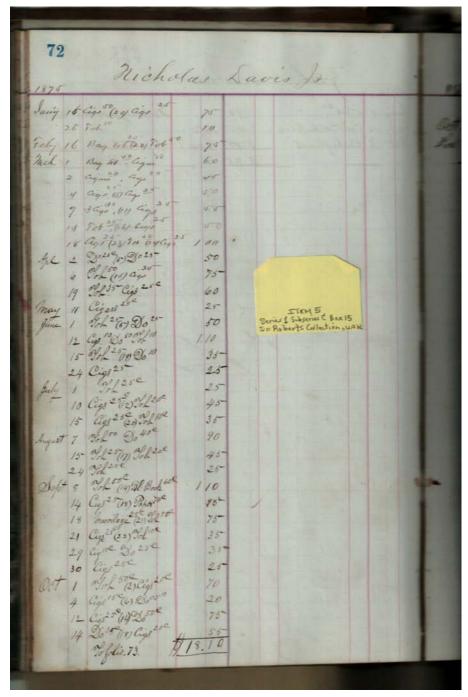

Image 56 r01c15-00-005-0056 Contents About

Sep Cabaniss, Jr. book and stationary store

Names:

Davis, Nicholas, Jr.

**Types:** 

account

**Dates:** 

**Leather Ledger, 1875-1876** - Accounts that suggest stationery store, perhaps records of Septimus D. Cabaniss, Jr. Items for sale included books, paper, cigars, string, pens, etc.

Image 57 r01c15-00-005-0057 Contents Index About

Sep Cabaniss, Jr. book and stationary store

Names:

Davis, Nicholas, Jr.

**Types:** 

account

**Dates:** 

**Leather Ledger, 1875-1876** - Accounts that suggest stationery store, perhaps records of Septimus D. Cabaniss, Jr. Items for sale included books, paper, cigars, string, pens, etc.