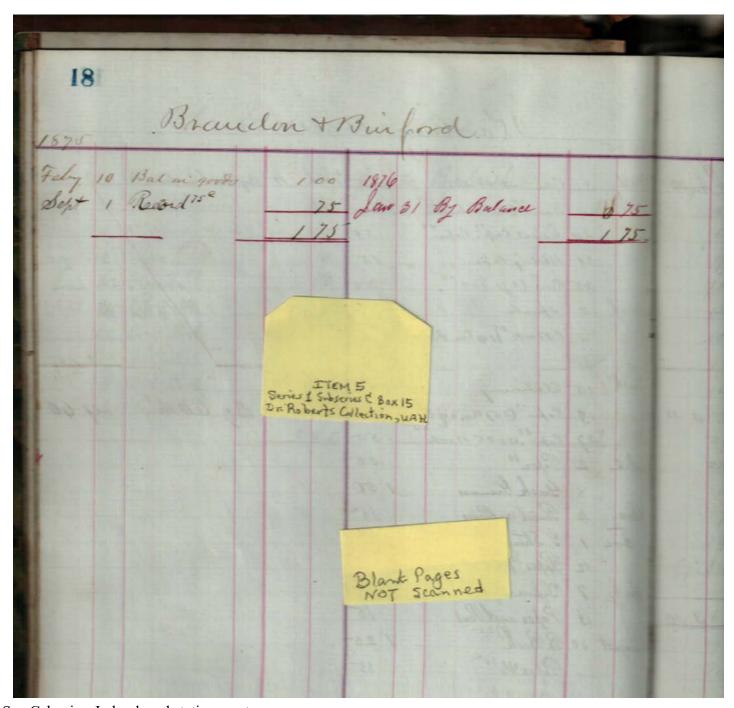

Image 26 r01c15-00-005-0026 Contents Index About

Sep Cabaniss, Jr. book and stationary store

Names:

Brandon & Binford

**Types:** 

account

**Dates:** 

**Leather Ledger, 1875-1876** - Accounts that suggest stationery store, perhaps records of Septimus D. Cabaniss, Jr. Items for sale included books, paper, cigars, string, pens, etc.