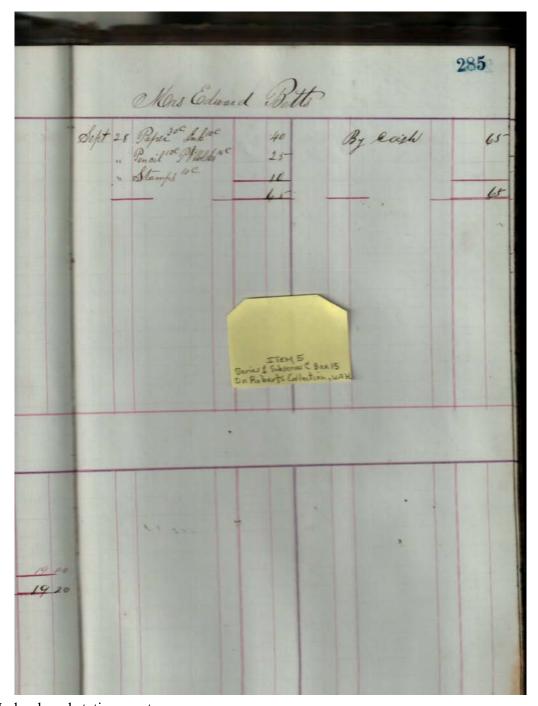

Image 25 r01c15-00-005-0025 Contents Index About

Sep Cabaniss, Jr. book and stationary store

Names:

Betts, Rastan

**Types:** 

account

Dates:

**Leather Ledger, 1875-1876** - Accounts that suggest stationery store, perhaps records of Septimus D. Cabaniss, Jr. Items for sale included books, paper, cigars, string, pens, etc.