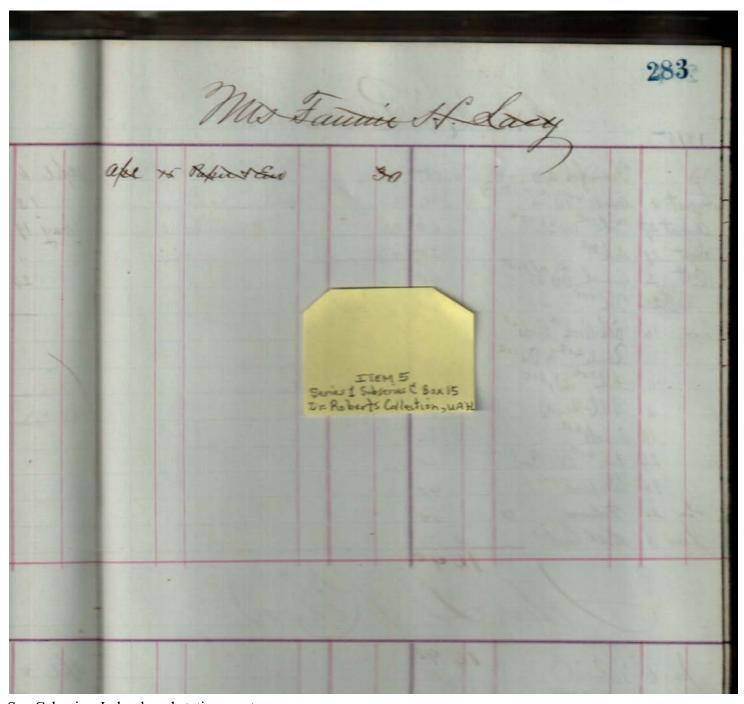

Image 3 r01c15-00-005-0003 Contents Index About

Sep Cabaniss, Jr. book and stationary store

**Types:** 

ledger index

**Dates:** 

**Leather Ledger, 1875-1876** - Accounts that suggest stationery store, perhaps records of Septimus D. Cabaniss, Jr. Items for sale included books, paper, cigars, string, pens, etc.

Image 4 r01c15-00-005-0004 Contents Index About

Sep Cabaniss, Jr. book and stationary store

**Types:** 

ledger index

**Dates:** 

**Leather Ledger, 1875-1876** - Accounts that suggest stationery store, perhaps records of Septimus D. Cabaniss, Jr. Items for sale included books, paper, cigars, string, pens, etc.