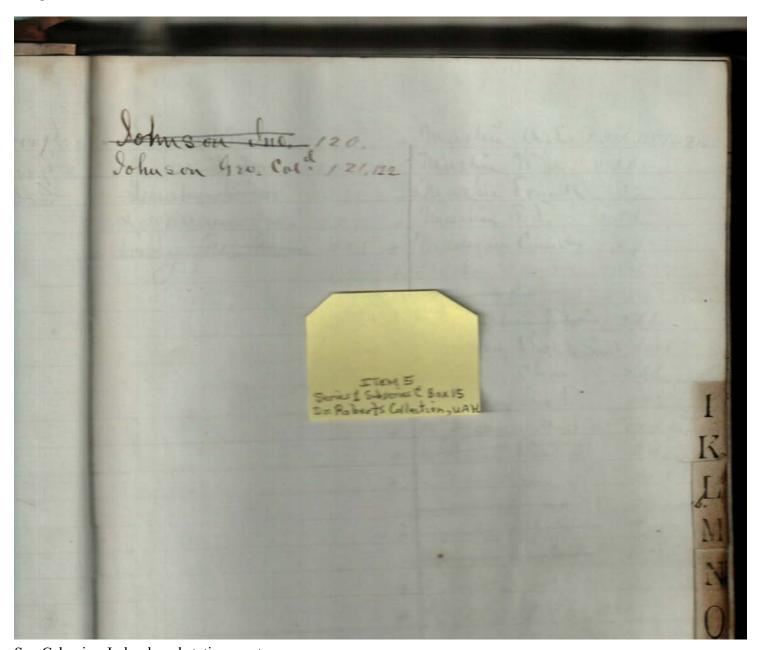

Image 85 r01c15-00-005-0085 Contents Index About

Sep Cabaniss, Jr. book and stationary store

Names:

Johnson, John R.

**Types:** 

account

**Dates:** 

**Leather Ledger, 1875-1876** - Accounts that suggest stationery store, perhaps records of Septimus D. Cabaniss, Jr. Items for sale included books, paper, cigars, string, pens, etc.

Image 86 r01c15-00-005-0086 Contents Index About

Sep Cabaniss, Jr. book and stationary store

Names:

Johnson, George

**Types:** 

account

**Dates:** 

Leather Ledger, 1875-1876 - Accounts that suggest stationery store, perhaps records of Septimus D. Cabaniss, Jr. Items for sale included books, paper, cigars, string, pens, etc.

r01c15-00-005-0087 Image 87 Contents About

Sep Cabaniss, Jr. book and stationary store

Names:

Johnson, George

**Types:** 

account

**Dates:** 

**Leather Ledger**, **1875-1876** - Accounts that suggest stationery store, perhaps records of Septimus D. Cabaniss, Jr. Items for sale included books, paper, cigars, string, pens, etc.

Image 88 r01c15-00-005-0088 Contents Index About

Sep Cabaniss, Jr. book and stationary store

Names:

Johnson, George

**Types:** 

account

acco

**Dates:** 

Sep Cabaniss, Jr. book and stationary store

Names:

Johnson, George

**Types:** 

account

**Dates:** 

**Leather Ledger, 1875-1876** - Accounts that suggest stationery store, perhaps records of Septimus D. Cabaniss, Jr. Items for sale included books, paper, cigars, string, pens, etc.