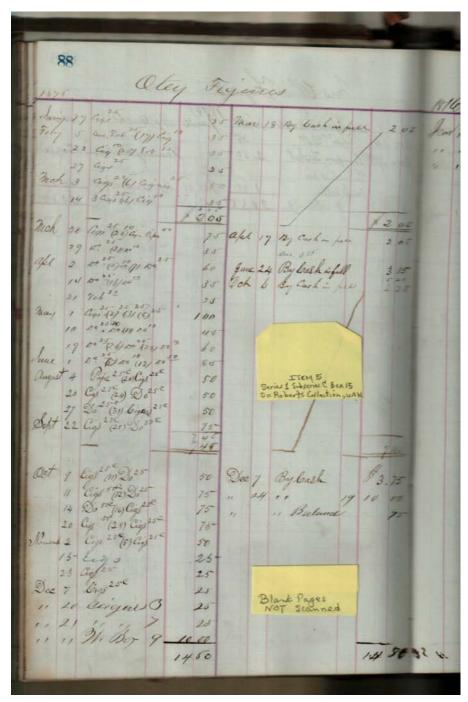

Sep Cabaniss, Jr. book and stationary store

Names:

Figures, Otey

**Types:** 

account

**Dates:** 

**Leather Ledger, 1875-1876** - Accounts that suggest stationery store, perhaps records of Septimus D. Cabaniss, Jr. Items for sale included books, paper, cigars, string, pens, etc.

Image 67 r01c15-00-005-0067 Contents Index About

Sep Cabaniss, Jr. book and stationary store

## Names:

Figures, Otey

# **Types:**

account

# **Dates:**

**Leather Ledger**, **1875-1876** - Accounts that suggest stationery store, perhaps records of Septimus D. Cabaniss, Jr. Items for sale included books, paper, cigars, string, pens, etc.

Image 68 r01c15-00-005-0068 Contents Index About