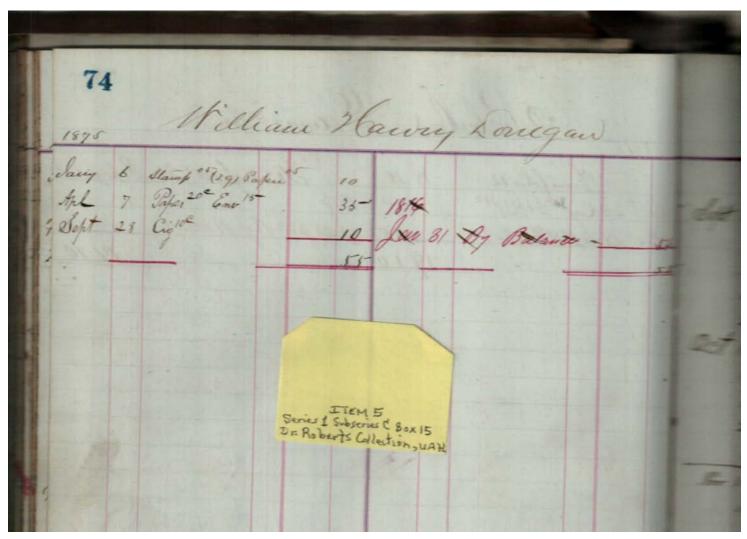

Image 58 r01c15-00-005-0058 Contents Index About

Sep Cabaniss, Jr. book and stationary store

### Names:

Donegan, William Harvey

# **Types:**

account

#### **Dates:**

**Leather Ledger, 1875-1876** - Accounts that suggest stationery store, perhaps records of Septimus D. Cabaniss, Jr. Items for sale included books, paper, cigars, string, pens, etc.

Image 59 r01c15-00-005-0059 Contents Index About