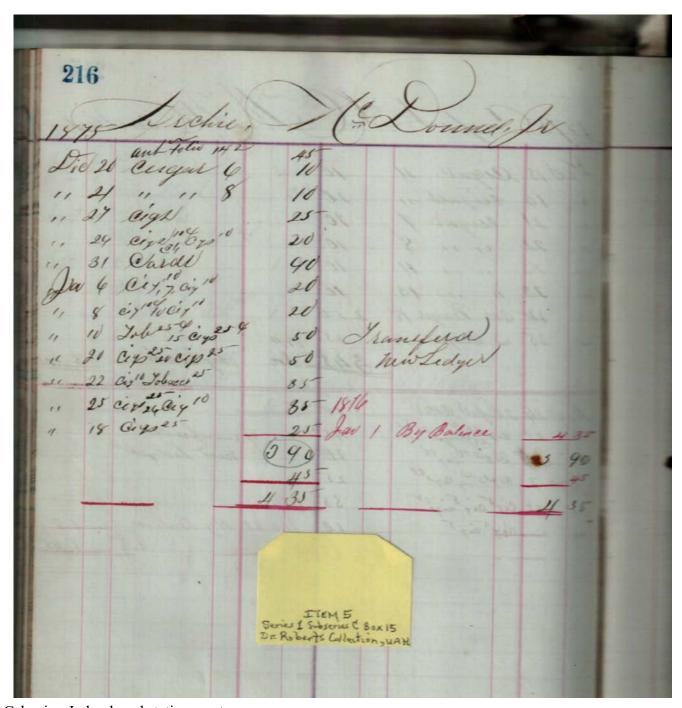

Sep Cabaniss, Jr. book and stationary store

Names:

McCalley, John T.

**Types:** 

account

**Dates:** 

**Leather Ledger, 1875-1876** - Accounts that suggest stationery store, perhaps records of Septimus D. Cabaniss, Jr. Items for sale included books, paper, cigars, string, pens, etc.