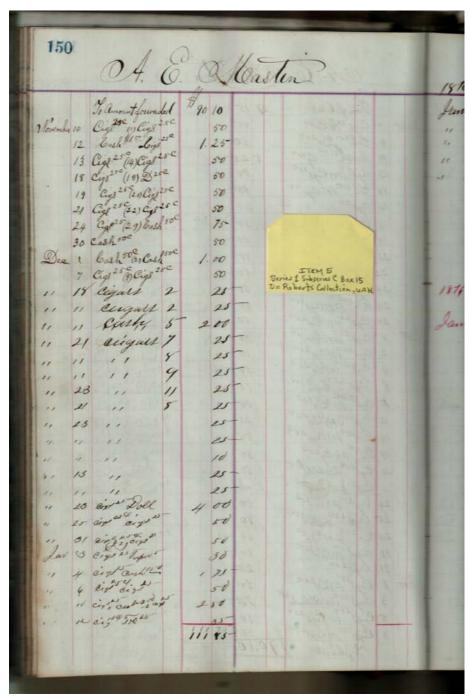

r01c15-00-005-0094 Image 94 Contents About

Sep Cabaniss, Jr. book and stationary store

Names:

Mastin, A. E.

**Types:** 

account

**Dates:** 

**Leather Ledger, 1875-1876** - Accounts that suggest stationery store, perhaps records of Septimus D. Cabaniss, Jr. Items for sale included books, paper, cigars, string, pens, etc.

Image 95 r01c15-00-005-0095 Contents Index About

Sep Cabaniss, Jr. book and stationary store

Names:

Mastin, A. E.

**Types:** 

account

Dates:

**Leather Ledger, 1875-1876** - Accounts that suggest stationery store, perhaps records of Septimus D. Cabaniss, Jr. Items for sale included books, paper, cigars, string, pens, etc.