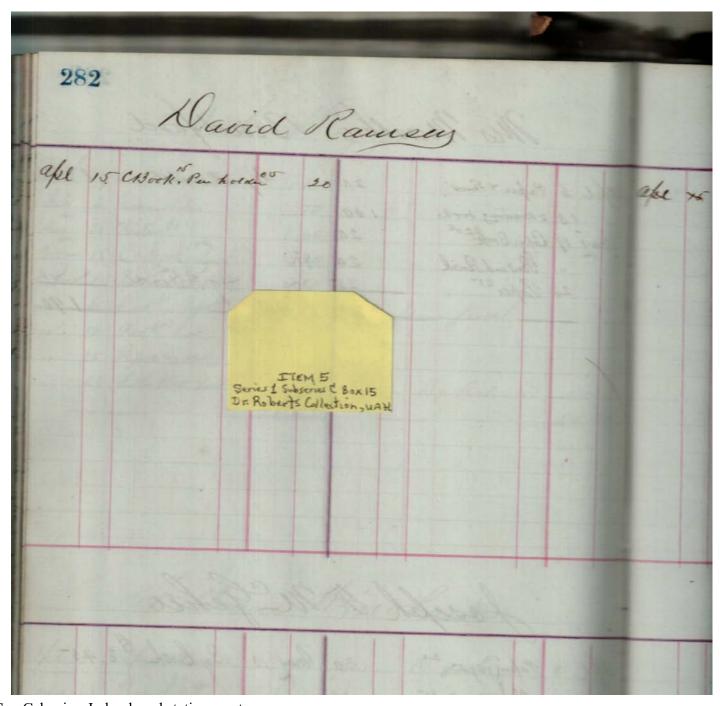

Sep Cabaniss, Jr. book and stationary store

**Types:** 

ledger index

**Dates:** 

**Leather Ledger, 1875-1876** - Accounts that suggest stationery store, perhaps records of Septimus D. Cabaniss, Jr. Items for sale included books, paper, cigars, string, pens, etc.

Image 3 r01c15-00-005-0003 Contents Index About

Sep Cabaniss, Jr. book and stationary store

**Types:** 

ledger index

**Dates:** 

**Leather Ledger, 1875-1876** - Accounts that suggest stationery store, perhaps records of Septimus D. Cabaniss, Jr. Items for sale included books, paper, cigars, string, pens, etc.