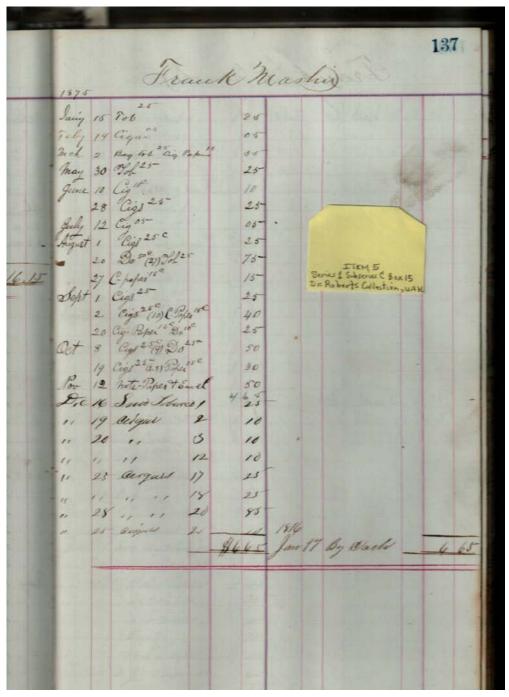

Image 97 r01c15-00-005-0097 Contents Index About

Sep Cabaniss, Jr. book and stationary store

Names:

Mastin, Frank

**Types:** 

account

**Dates:** 

**Leather Ledger**, **1875-1876** - Accounts that suggest stationery store, perhaps records of Septimus D. Cabaniss, Jr. Items for sale included books, paper, cigars, string, pens, etc.