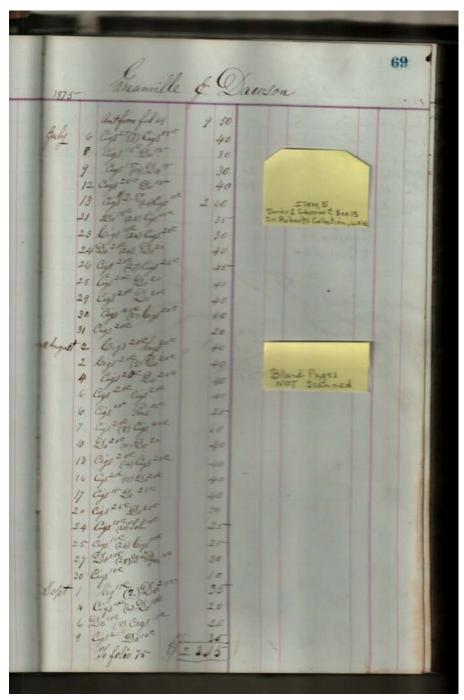

Image 52 r01c15-00-005-0052 Contents Index About

Sep Cabaniss, Jr. book and stationary store

Names:

Dawson, Granville J.

**Types:** 

account

Dates:

**Leather Ledger**, **1875-1876** - Accounts that suggest stationery store, perhaps records of Septimus D. Cabaniss, Jr. Items for sale included books, paper, cigars, string, pens, etc.

Image 53 r01c15-00-005-0053 Contents Index About

Sep Cabaniss, Jr. book and stationary store

Names:

Dawson, Granville J.

**Types:** 

account

**Dates:** 

**Leather Ledger, 1875-1876** - Accounts that suggest stationery store, perhaps records of Septimus D. Cabaniss, Jr. Items for sale included books, paper, cigars, string, pens, etc.