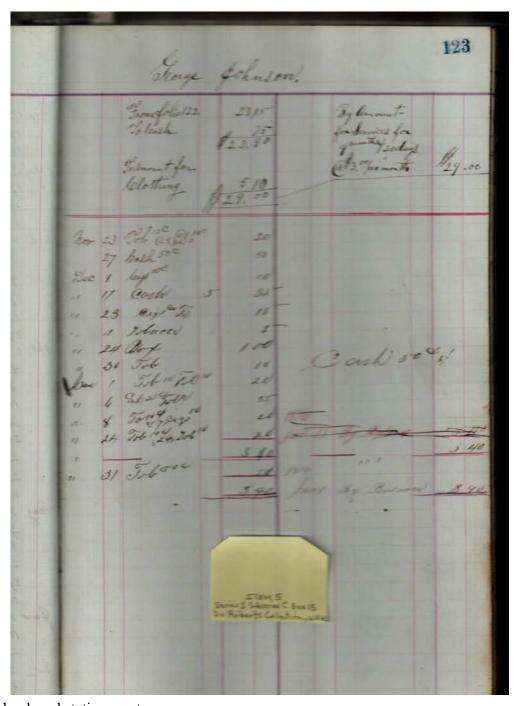

Image 86 r01c15-00-005-0086 Contents Index About

Sep Cabaniss, Jr. book and stationary store

Names:

Johnson, George

**Types:** 

account

**Dates:** 

Leather Ledger, 1875-1876 - Accounts that suggest stationery store, perhaps records of Septimus D. Cabaniss, Jr. Items for sale included books, paper, cigars, string, pens, etc.

r01c15-00-005-0087 Image 87 Contents About

Sep Cabaniss, Jr. book and stationary store

Names:

Johnson, George

**Types:** 

account

**Dates:** 

**Leather Ledger**, **1875-1876** - Accounts that suggest stationery store, perhaps records of Septimus D. Cabaniss, Jr. Items for sale included books, paper, cigars, string, pens, etc.

Image 88 r01c15-00-005-0088 Contents Index About

Sep Cabaniss, Jr. book and stationary store

Names:

Johnson, George

**Types:** 

account

acco

**Dates:** 

**Leather Ledger, 1875-1876** - Accounts that suggest stationery store, perhaps records of Septimus D. Cabaniss, Jr. Items for sale included books, paper, cigars, string, pens, etc.

Image 89 r01c15-00-005-0089 Contents Index About

Sep Cabaniss, Jr. book and stationary store

Names:

Johnson, George

**Types:** 

account

**Dates:** 

**Leather Ledger, 1875-1876** - Accounts that suggest stationery store, perhaps records of Septimus D. Cabaniss, Jr. Items for sale included books, paper, cigars, string, pens, etc.