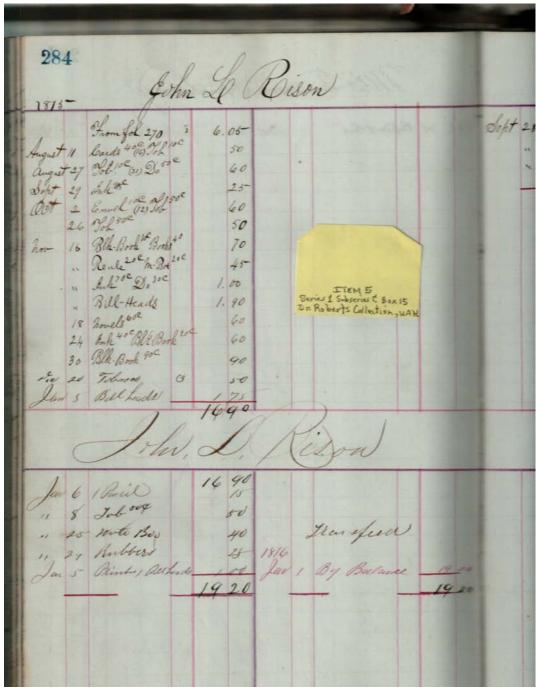

Sep Cabaniss, Jr. book and stationary store

Names:

Allison, James A.

**Types:** 

account

**Dates:** 

**Leather Ledger**, **1875-1876** - Accounts that suggest stationery store, perhaps records of Septimus D. Cabaniss, Jr. Items for sale included books, paper, cigars, string, pens, etc.