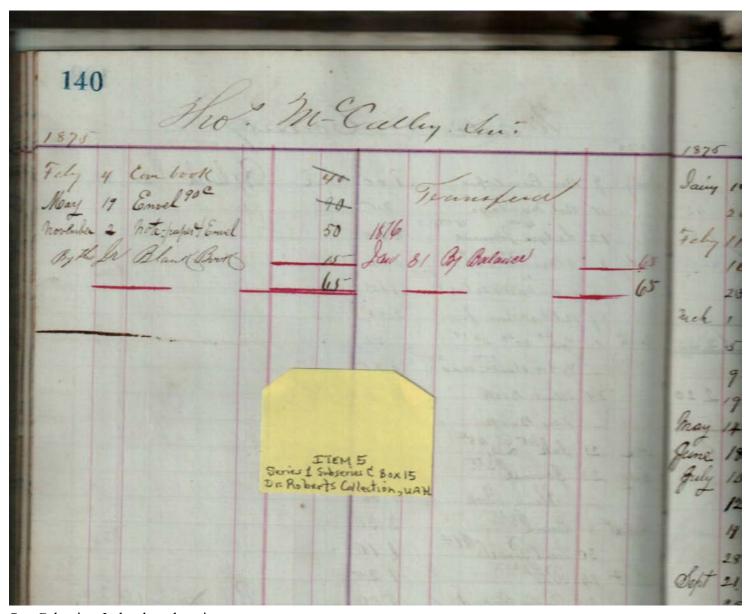

#### Names:

McCalley, Thomas

## **Types:**

account

## **Dates:**

**Leather Ledger, 1875-1876** - Accounts that suggest stationery store, perhaps records of Septimus D. Cabaniss, Jr. Items for sale included books, paper, cigars, string, pens, etc.

Image 100 r01c15-00-005-0100 Contents Index About