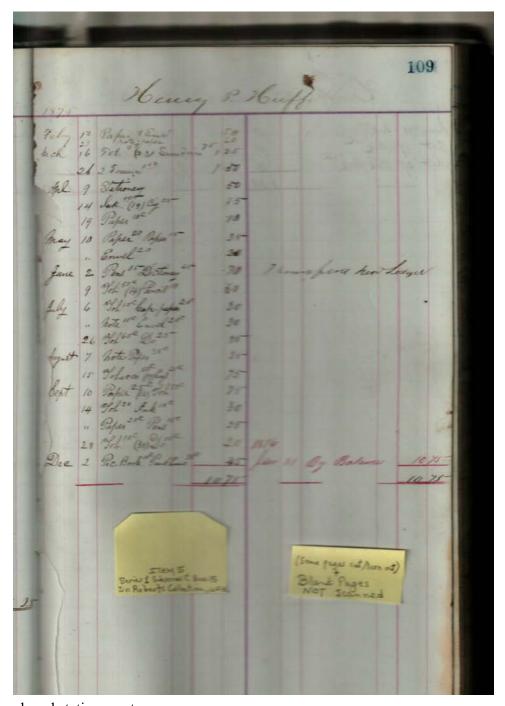

Image 77 r01c15-00-005-0077 Contents Index About

Sep Cabaniss, Jr. book and stationary store

Names:

Huff, Henry P.

**Types:** 

account

**Dates:** 

**Leather Ledger, 1875-1876** - Accounts that suggest stationery store, perhaps records of Septimus D. Cabaniss, Jr. Items for sale included books, paper, cigars, string, pens, etc.