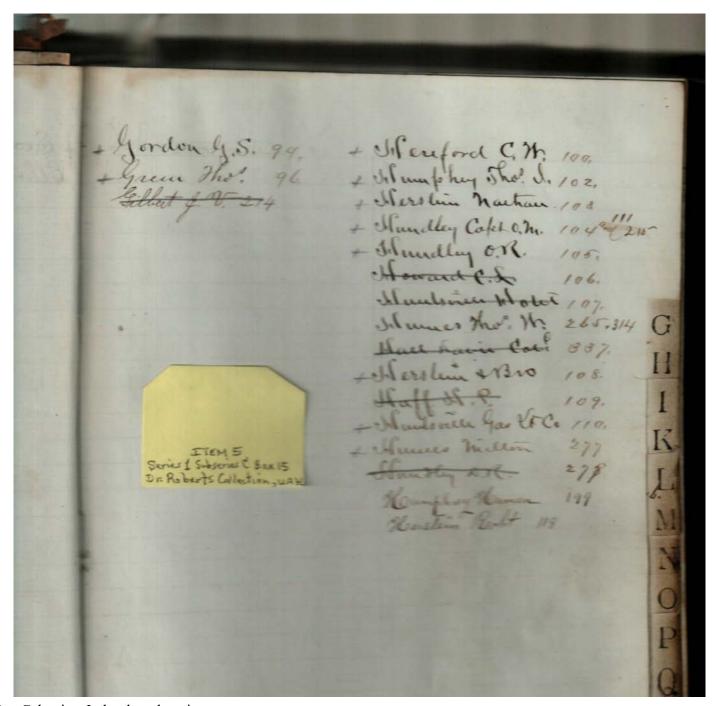

Image 70 r01c15-00-005-0070 Contents Index About

Sep Cabaniss, Jr. book and stationary store

Names:

Gordon, George S.

**Types:** 

account

**Dates:** 

**Leather Ledger**, **1875-1876** - Accounts that suggest stationery store, perhaps records of Septimus D. Cabaniss, Jr. Items for sale included books, paper, cigars, string, pens, etc.

Image 71 r01c15-00-005-0071 Contents Index About

Sep Cabaniss, Jr. book and stationary store

Names:

Green, Thomas

**Types:** 

account

**Dates:** 

**Leather Ledger, 1875-1876** - Accounts that suggest stationery store, perhaps records of Septimus D. Cabaniss, Jr. Items for sale included books, paper, cigars, string, pens, etc.

Image 72 r01c15-00-005-0072 Contents Index About

Sep Cabaniss, Jr. book and stationary store

Names:

Green, Thomas

**Types:** 

account

**Dates:** 

**Leather Ledger**, **1875-1876** - Accounts that suggest stationery store, perhaps records of Septimus D. Cabaniss, Jr. Items for sale included books, paper, cigars, string, pens, etc.

Image 73 r01c15-00-005-0073 <u>Contents</u> <u>Index</u> <u>About</u>

Sep Cabaniss, Jr. book and stationary store

Names:

Hereford, Charles W.

**Types:** 

account

**Dates:** 

**Leather Ledger, 1875-1876** - Accounts that suggest stationery store, perhaps records of Septimus D. Cabaniss, Jr. Items for sale included books, paper, cigars, string, pens, etc.

Image 74 r01c15-00-005-0074 Contents Index About

Sep Cabaniss, Jr. book and stationary store

#### Names:

Humphrey, Thomas J.

Sep Cabaniss, Jr. book and stationary store

Names:

Hundley, Oscar R.

**Types:** 

account

**Dates:** 

**Leather Ledger**, **1875-1876** - Accounts that suggest stationery store, perhaps records of Septimus D. Cabaniss, Jr. Items for sale included books, paper, cigars, string, pens, etc.

Image 76 r01c15-00-005-0076 Contents Index About

Sep Cabaniss, Jr. book and stationary store

Names:

Howard, C. L.

**Types:** 

account

**Dates:** 

**Leather Ledger, 1875-1876** - Accounts that suggest stationery store, perhaps records of Septimus D. Cabaniss, Jr. Items for sale included books, paper, cigars, string, pens, etc.

Image 77 r01c15-00-005-0077 Contents Index About

Sep Cabaniss, Jr. book and stationary store

Names:

Huff, Henry P.

**Types:** 

account

**Dates:** 

**Leather Ledger, 1875-1876** - Accounts that suggest stationery store, perhaps records of Septimus D. Cabaniss, Jr. Items for sale included books, paper, cigars, string, pens, etc.

Image 78 r01c15-00-005-0078 Contents Index About

Sep Cabaniss, Jr. book and stationary store

Names:

Huntsville Gas Light

Co.

**Types:** 

account

**Dates:** 

Sep Cabaniss, Jr. book and stationary store

Names:

Hundley, O. M., Capt.

**Types:** 

account

**Dates:** 

**Leather Ledger, 1875-1876** - Accounts that suggest stationery store, perhaps records of Septimus D. Cabaniss, Jr. Items for sale included books, paper, cigars, string, pens, etc.