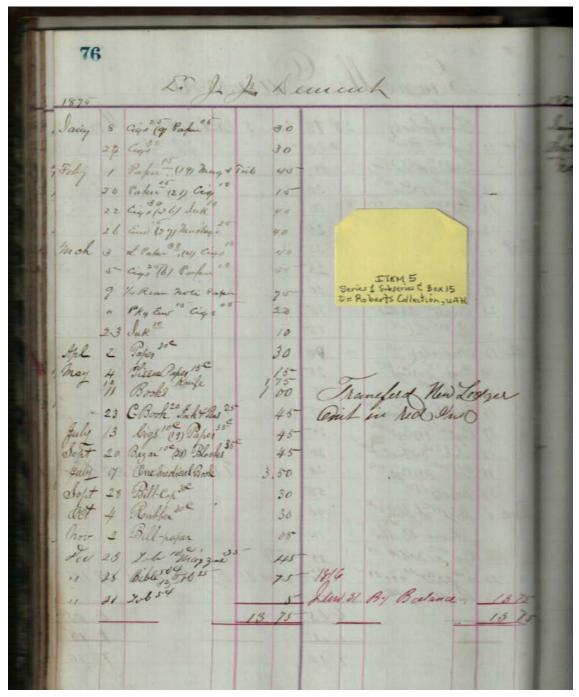

for sale included books, paper, cigars, string, pens, etc.

Image 58 r01c15-00-005-0058 Contents Index About



Sep Cabaniss, Jr. book and stationary store

### Names:

Donegan, William Harvey

# **Types:**

account

#### **Dates:**

**Leather Ledger, 1875-1876** - Accounts that suggest stationery store, perhaps records of Septimus D. Cabaniss, Jr. Items for sale included books, paper, cigars, string, pens, etc.

Image 59 r01c15-00-005-0059 Contents Index About



Sep Cabaniss, Jr. book and stationary store

Names:

Dawson, Granville

**Types:** 

account

**Dates:** 

Leather Ledger, 1875-1876 - Accounts that suggest stationery store, perhaps records of Septimus D. Cabaniss, Jr. Items for sale included books, paper, cigars, string, pens, etc.

r01c15-00-005-0060 Image 60 Contents About



Sep Cabaniss, Jr. book and stationary store

Names:

Dement, J. J., Dr.

**Types:** 

account

**Dates:** 

**Leather Ledger, 1875-1876** - Accounts that suggest stationery store, perhaps records of Septimus D. Cabaniss, Jr. Items for sale included books, paper, cigars, string, pens, etc.

Image 61 r01c15-00-005-0061 Contents Index About



Sep Cabaniss, Jr. book and stationary store

Names:

Darwin, Sidney

**Types:** 

account

**Dates:** 

**Leather Ledger, 1875-1876** - Accounts that suggest stationery store, perhaps records of Septimus D. Cabaniss, Jr. Items for sale included books, paper, cigars, string, pens, etc.

Image 62 r01c15-00-005-0062 Contents Index About



Sep Cabaniss, Jr. book and stationary store

Names:

Deloney, Dr.

**Types:** 

account

acce

**Dates:** 1875

**Le