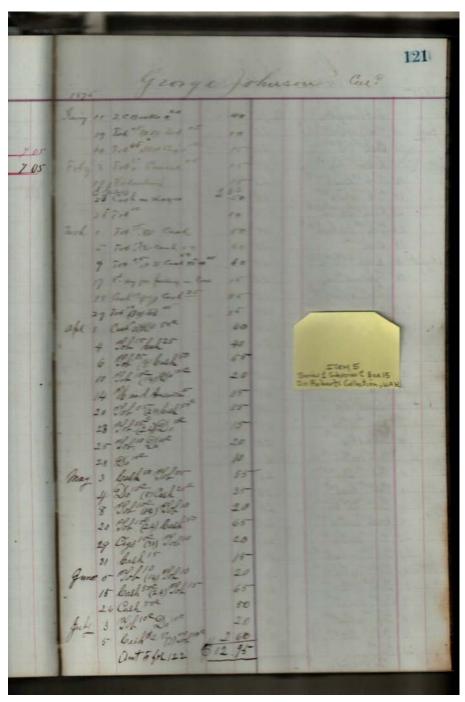

Image 86 r01c15-00-005-0086 Contents Index About

Sep Cabaniss, Jr. book and stationary store

Names:

Johnson, George

**Types:** 

account

**Dates:** 

Leather Ledger, 1875-1876 - Accounts that suggest stationery store, perhaps records of Septimus D. Cabaniss, Jr. Items for sale included books, paper, cigars, string, pens, etc.