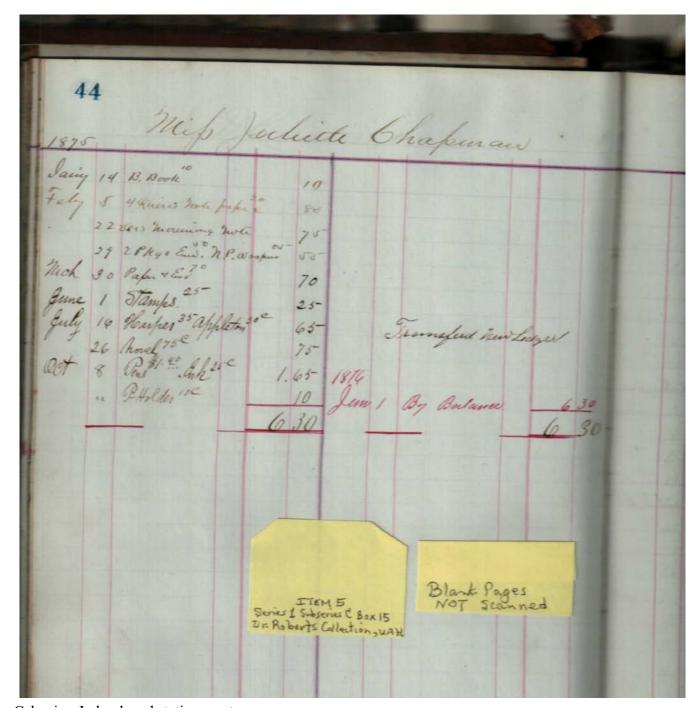

Image 37 r01c15-00-005-0037 Contents Index About

Sep Cabaniss, Jr. book and stationary store

Names:

Chapman, Juliette

**Types:** 

account

**Dates:** 

**Leather Ledger, 1875-1876** - Accounts that suggest stationery store, perhaps records of Septimus D. Cabaniss, Jr. Items for sale included books, paper, cigars, string, pens, etc.