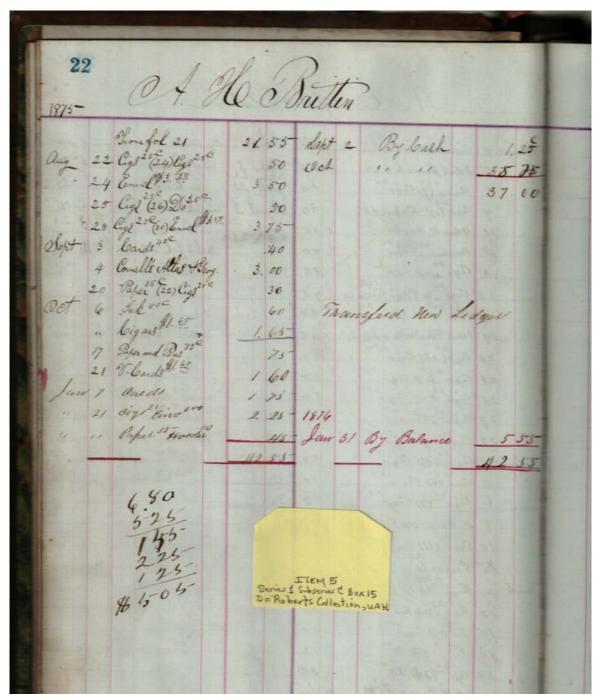

Image 27 r01c15-00-005-0027 Contents Index About

Sep Cabaniss, Jr. book and stationary store

Names:

Britten, A. H.

**Types:** 

account

**Dates:** 

**Leather Ledger**, **1875-1876** - Accounts that suggest stationery store, perhaps records of Septimus D. Cabaniss, Jr. Items for sale included books, paper, cigars, string, pens, etc.