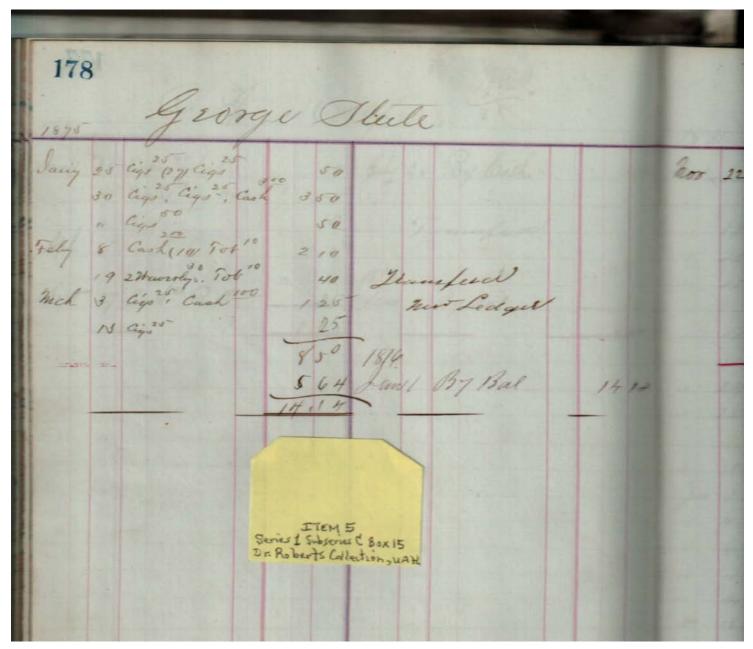

for sale included books, paper, cigars, string, pens, etc.

Image 127 r01c15-00-005-0127 Contents Index About



Sep Cabaniss, Jr. book and stationary store

Names:

Shepherd, Charles O.

**Types:** 

account

**Dates:** 

**Leather Ledger**, **1875-1876** - Accounts that suggest stationery store, perhaps records of Septimus D. Cabaniss, Jr. Items for sale included books, paper, cigars, string, pens, etc.

Image 128 r01c15-00-005-0128 Contents Index About



Sep Cabaniss, Jr. book and stationary store

Names:

Rolfe, O. A.

**Types:** 

account

**Dates:** 

**Leather Ledger, 1875-1876** - Accounts that suggest stationery store, perhaps records of Septimus D. Cabaniss, Jr. Items for sale included books, paper, cigars, string, pens, etc.

Image 129 r01c15-00-005-0129 Contents Index About



Sep Cabaniss, Jr. book and stationary store

Names:

Steele, George

**Types:** 

account

**Dates:** 

**Leather Ledger, 1875-1876** - Accounts that suggest stationery store, perhaps records of Septimus D. Cabaniss, Jr. Items for sale included books, paper, cigars, string, pens, etc.

Image 130 r01c15-00-005-0130 Contents Index About



Sep Cabaniss, Jr. book and stationary store

Names:

Baily, Samuel

**Types:** 

account

**Dates:** 

**Leather Ledger, 1875-1876** - Accounts that suggest stationery store, perhaps records of Septimus D. Cabaniss, Jr. Items for sale included books, paper, cigars, string, pens, etc.

Image 131 r01c15-00-005-0131 Contents Index About



Sep Cabaniss, Jr. book and stationary store

Names:

Searcy, Louis

**Types:** 

account

**Dates:** 

**Leather Ledger