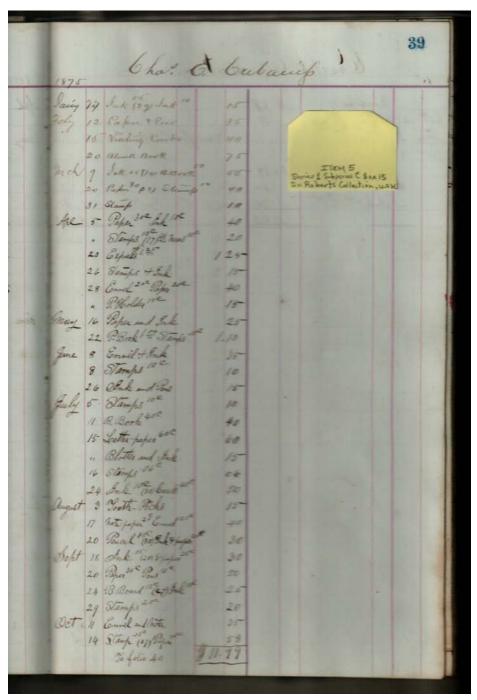

Image 33 r01c15-00-005-0033 Contents Index About

Sep Cabaniss, Jr. book and stationary store

Names:

Cabaniss, Charles E.

**Types:** 

account

**Dates:** 

**Leather Ledger, 1875-1876** - Accounts that suggest stationery store, perhaps records of Septimus D. Cabaniss, Jr. Items for sale included books, paper, cigars, string, pens, etc.

Image 34 r01c15-00-005-0034 Contents Index About

Sep Cabaniss, Jr. book and stationary store

Names:

Cabaniss, Charles E.

**Types:** 

account

**Dates:** 

**Leather Ledger**, **1875-1876** - Accounts that suggest stationery store, perhaps records of Septimus D. Cabaniss, Jr. Items for sale included books, paper, cigars, string, pens, etc.