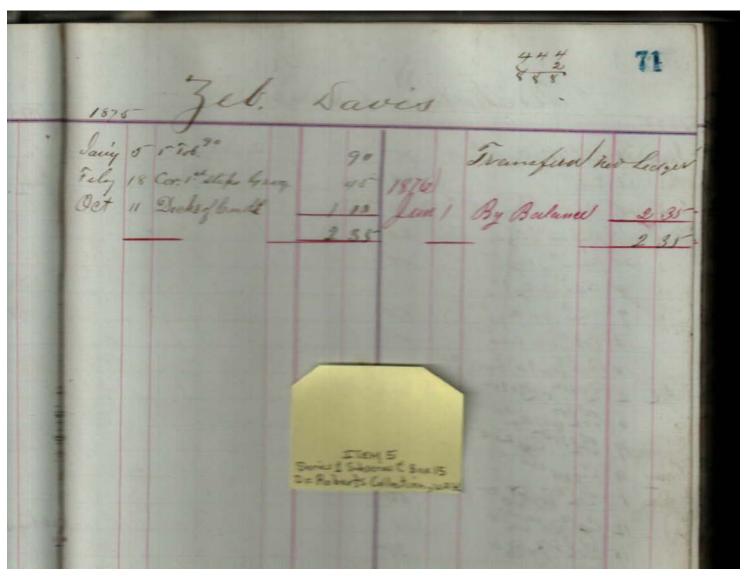

Sep Cabaniss, Jr. book and stationary store

Names:

Davis, Zeb

**Types:** 

account

**Dates:** 

Leather Ledger, 1875-1876 - Accounts that suggest stationery store, perhaps records of Septimus D. Cabaniss, Jr. Items for sale included books, paper, cigars, string, pens, etc.