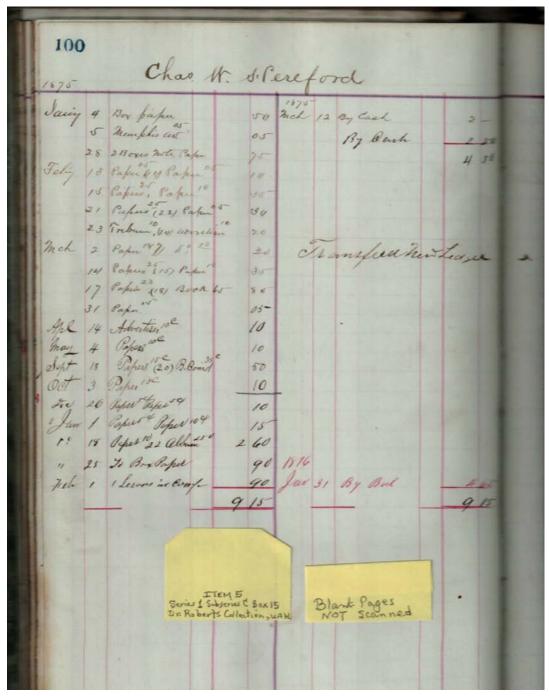

Image 73 r01c15-00-005-0073 <u>Contents</u> <u>Index</u> <u>About</u>

Sep Cabaniss, Jr. book and stationary store

Names:

Hereford, Charles W.

**Types:** 

account

**Dates:** 

**Leather Ledger, 1875-1876** - Accounts that suggest stationery store, perhaps records of Septimus D. Cabaniss, Jr. Items for sale included books, paper, cigars, string, pens, etc.