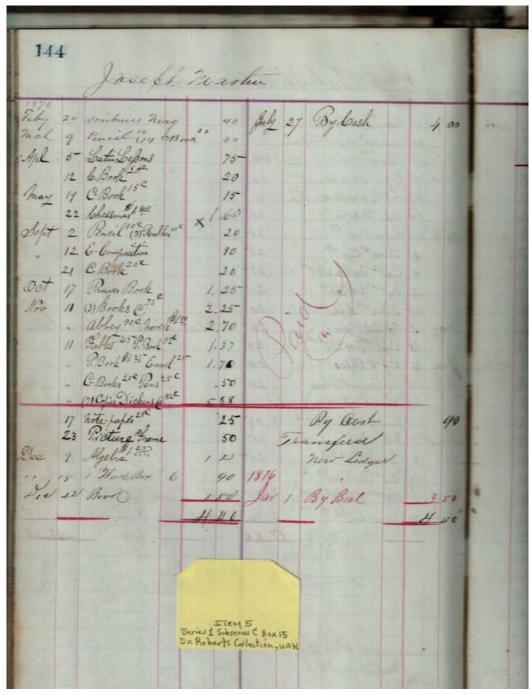

Sep Cabaniss, Jr. book and stationary store

Names:

McCalley, John T.

**Types:** 

account

**Dates:** 

**Leather Ledger, 1875-1876** - Accounts that suggest stationery store, perhaps records of Septimus D. Cabaniss, Jr. Items for sale included books, paper, cigars, string, pens, etc.