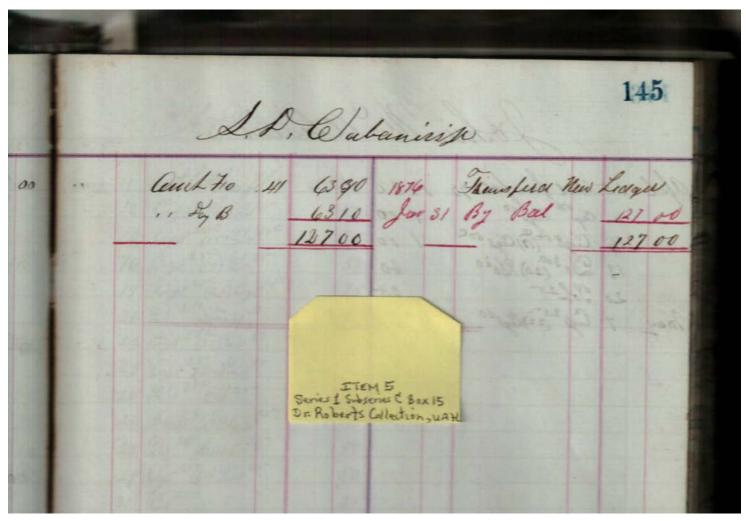

Items for sale included books, paper, cigars, string, pens, etc.

Image 102 r01c15-00-005-0102 Contents Index About



Sep Cabaniss, Jr. book and stationary store

Names:

McDavid, John J.

**Types:** 

account

**Dates:** 

**Leather Ledger, 1875-1876** - Accounts that suggest stationery store, perhaps records of Septimus D. Cabaniss, Jr. Items for sale included books, paper, cigars, string, pens, etc.

Image 103 r01c15-00-005-0103 Contents Index About



Sep Cabaniss, Jr. book and stationary store

Names:

Mastin, Joseph

**Types:** 

account

**Dates:** 

**Leather Ledger, 1875-1876** - Accounts that suggest stationery store, perhaps records of Septimus D. Cabaniss, Jr. Items for sale included books, paper, cigars, string, pens, etc.

Image 104 r01c15-00-005-0104 Contents Index About



Sep Cabaniss, Jr. book and stationary store

Names:

Cabaniss, S. D.

**Types:** 

account

**Dates:** 

**Leather Ledger, 1875-1876** - Accounts that suggest stationery store, perhaps records of Septimus D. Cabaniss, Jr. Items for sale included books, paper, cigars, string, pens, etc.

Image 105 r01c15-00-005-0105 Contents Index About



Sep Cabaniss, Jr. book and stationary store

Names:

McAlister, John

**Types:** 

account

**Dates:** 

#### Series 1, Subseries C, Box 15, Item 5 Frances Cabaniss Roberts Collection:

Leather Ledger, 1875-1876 - Accounts that suggest stationery store, perhaps records of Septimus D. Cabaniss, Jr. Items for sale included books, paper, cigars, string, pens, etc.

Image 106 r01c15-00-005-0106 Contents <u>About</u>



Sep Cabaniss, Jr. book and stationary