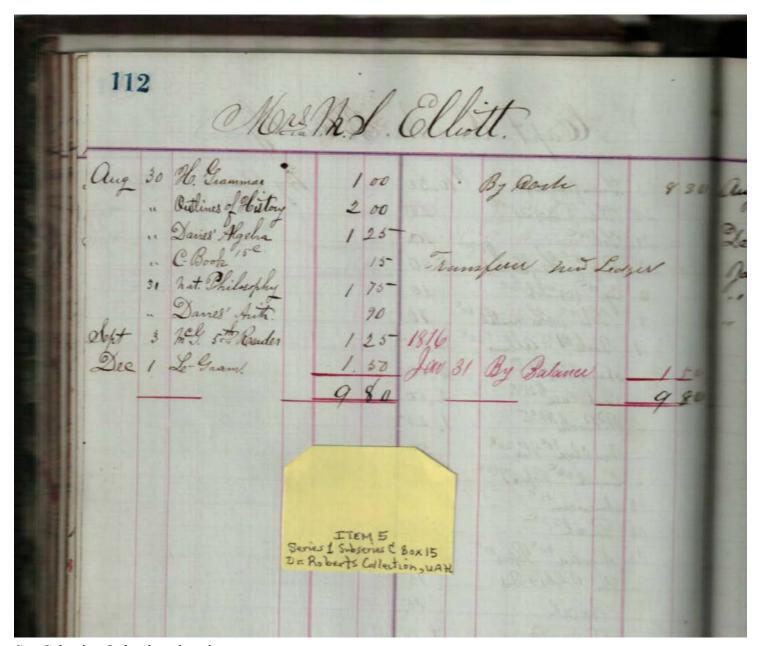

Image 80 r01c15-00-005-0080 Contents Index About

Sep Cabaniss, Jr. book and stationary store

Names:

Elliott, M. S., Mrs.

**Types:** 

account

**Dates:** 

**Leather Ledger, 1875-1876** - Accounts that suggest stationery store, perhaps records of Septimus D. Cabaniss, Jr. Items for sale included books, paper, cigars, string, pens, etc.