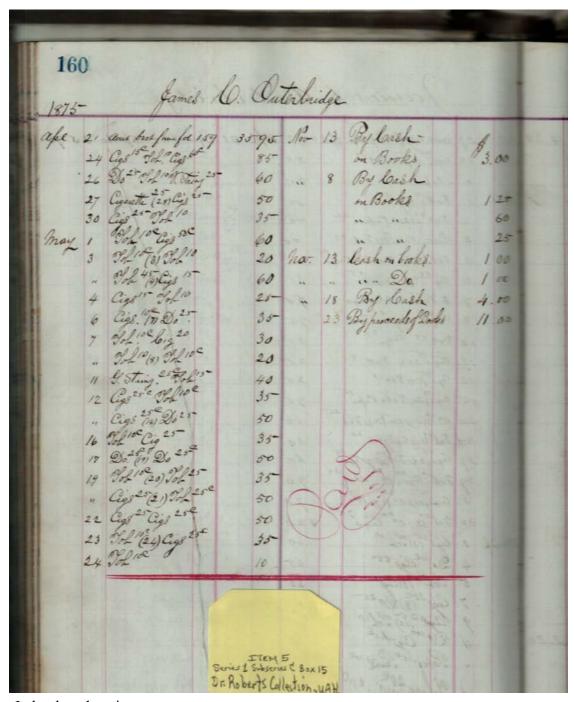

Image 31 r01c15-00-005-0031 Contents Index About

Sep Cabaniss, Jr. book and stationary store

Names:

Cabaniss, S. D., Sr.

**Types:** 

account

**Dates:** 

Leather Ledger, 1875-1876 - Accounts that suggest stationery store, perhaps records of Septimus D. Cabaniss, Jr. Items for sale included books, paper, cigars, string, pens, etc.

Image 32 r01c15-00-005-0032 Contents About

Sep Cabaniss, Jr. book and stationary store

Names:

Cabaniss, S. D., Sr.

**Types:** 

account

**Dates:** 

**Leather Ledger**, **1875-1876** - Accounts that suggest stationery store, perhaps records of Septimus D. Cabaniss, Jr. Items for sale included books, paper, cigars, string, pens, etc.