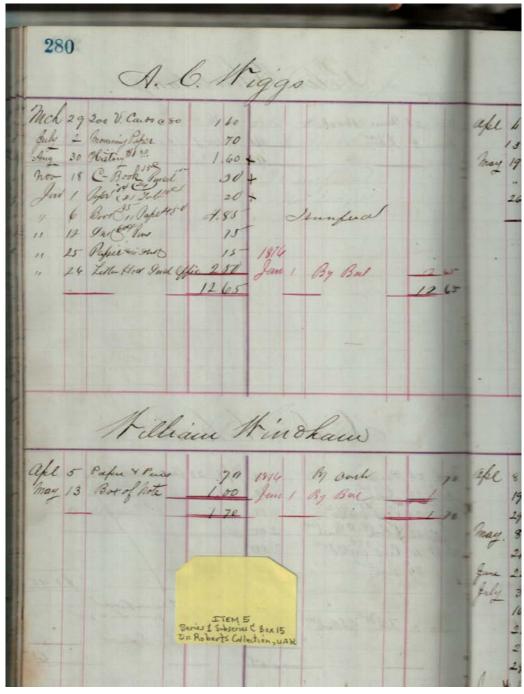

**Leather Ledger, 1875-1876** - Accounts that suggest stationery store, perhaps records of Septimus D. Cabaniss, Jr. Items for sale included books, paper, cigars, string, pens, etc.

Image 1 r01c15-00-005-0001 Contents Index About

Sep Cabaniss, Jr. book and stationary store