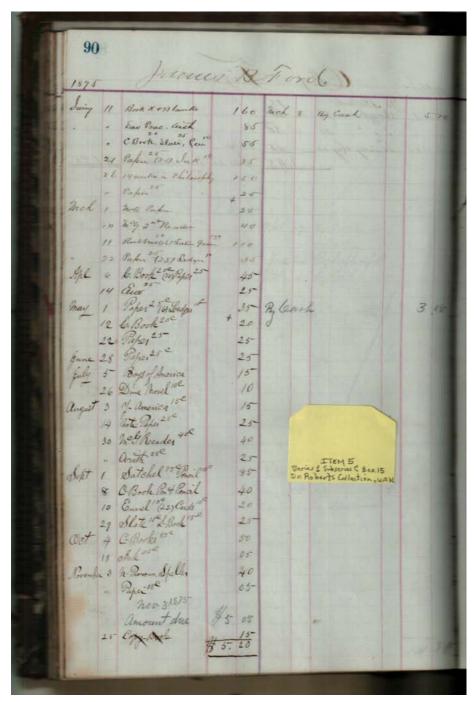

Sep Cabaniss, Jr. book and stationary store

Names:

Ford, James B.

**Types:** 

account

**Dates:** 

**Leather Ledger, 1875-1876** - Accounts that suggest stationery store, perhaps records of Septimus D. Cabaniss, Jr. Items for sale included books, paper, cigars, string, pens, etc.

Image 69 r01c15-00-005-0069 Contents Index About

Sep Cabaniss, Jr. book and stationary store

Names:

Ford, James B.

**Types:** 

account

**Dates:** 

**Leather Ledger, 1875-1876** - Accounts that suggest stationery store, perhaps records of Septimus D. Cabaniss, Jr. Items for sale included books, paper, cigars, string, pens, etc.