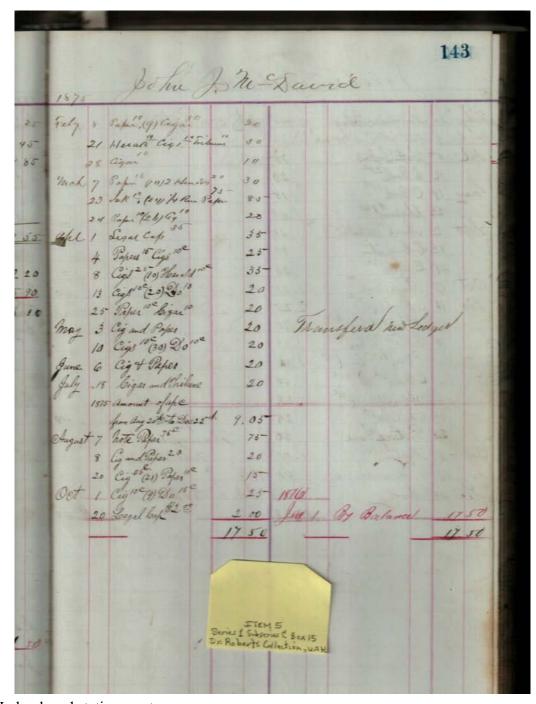

Image 99 r01c15-00-005-0099 Contents Index About

Sep Cabaniss, Jr. book and stationary store

#### Names:

McCalley, Thomas

## **Types:**

account

## **Dates:**

**Leather Ledger, 1875-1876** - Accounts that suggest stationery store, perhaps records of Septimus D. Cabaniss, Jr. Items for sale included books, paper, cigars, string, pens, etc.

Image 100 r01c15-00-005-0100 Contents Index About