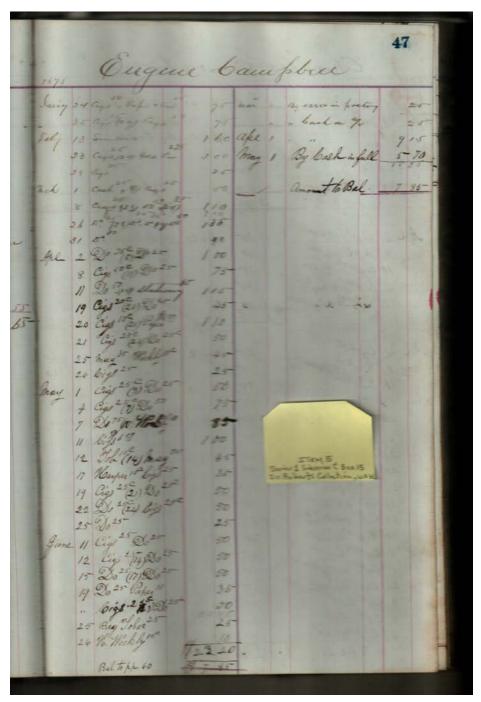

Image 39 r01c15-00-005-0039 Contents Index About

Sep Cabaniss, Jr. book and stationary store

Names:

Campbell, Eugene

**Types:** 

account

**Dates:** 

**Leather Ledger**, **1875-1876** - Accounts that suggest stationery store, perhaps records of Septimus D. Cabaniss, Jr. Items for sale included books, paper, cigars, string, pens, etc.