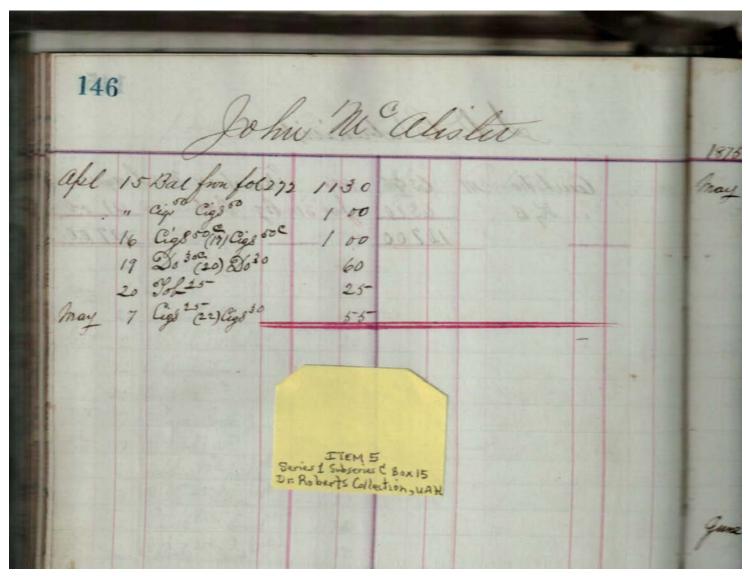

. Items for sale included books, paper, cigars, string, pens, etc.

Image 103 r01c15-00-005-0103 Contents Index About



Sep Cabaniss, Jr. book and stationary store

Names:

Mastin, Joseph

**Types:** 

account

**Dates:** 

**Leather Ledger, 1875-1876** - Accounts that suggest stationery store, perhaps records of Septimus D. Cabaniss, Jr. Items for sale included books, paper, cigars, string, pens, etc.

Image 104 r01c15-00-005-0104 Contents Index About



Sep Cabaniss, Jr. book and stationary store

Names:

Cabaniss, S. D.

**Types:** 

account

**Dates:** 

**Leather Ledger, 1875-1876** - Accounts that suggest stationery store, perhaps records of Septimus D. Cabaniss, Jr. Items for sale included books, paper, cigars, string, pens, etc.

Image 105 r01c15-00-005-0105 Contents Index About



Sep Cabaniss, Jr. book and stationary store

Names:

McAlister, John

**Types:** 

account

**Dates:** 

#### Series 1, Subseries C, Box 15, Item 5 Frances Cabaniss Roberts Collection:

Leather Ledger, 1875-1876 - Accounts that suggest stationery store, perhaps records of Septimus D. Cabaniss, Jr. Items for sale included books, paper, cigars, string, pens, etc.

Image 106 r01c15-00-005-0106 Contents <u>About</u>



Sep Cabaniss, Jr. book and stationary store

Names:

Mastin, A. E.

**Types:** 

account

**Dates:** 

**Leather Ledger, 1875-1876** - Accounts that suggest stationery store, perhaps records of Septimus D. Cabaniss, Jr. Items for sale included books, paper, cigars, string, pens, etc.

Image 107 r01c15-00-005-0107 Contents Index About



Sep Cabaniss, Jr. book and stationary st