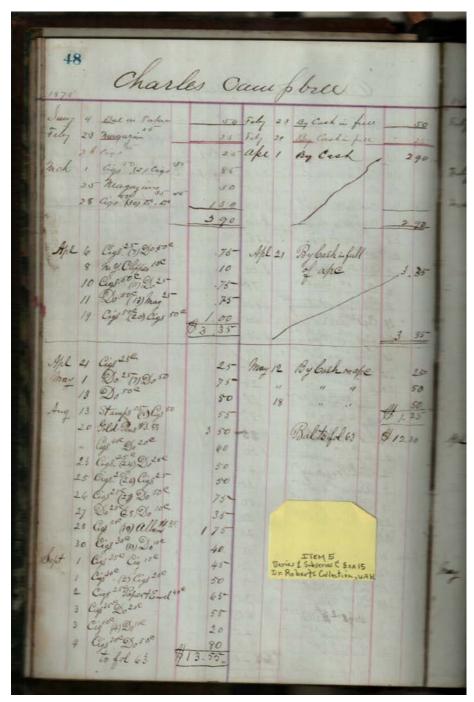

Image 40 r01c15-00-005-0040 Contents Index About

Sep Cabaniss, Jr. book and stationary store

Names:

Campbell, Charles

**Types:** 

account

Dates:

**Leather Ledger, 1875-1876** - Accounts that suggest stationery store, perhaps records of Septimus D. Cabaniss, Jr. Items for sale included books, paper, cigars, string, pens, etc.