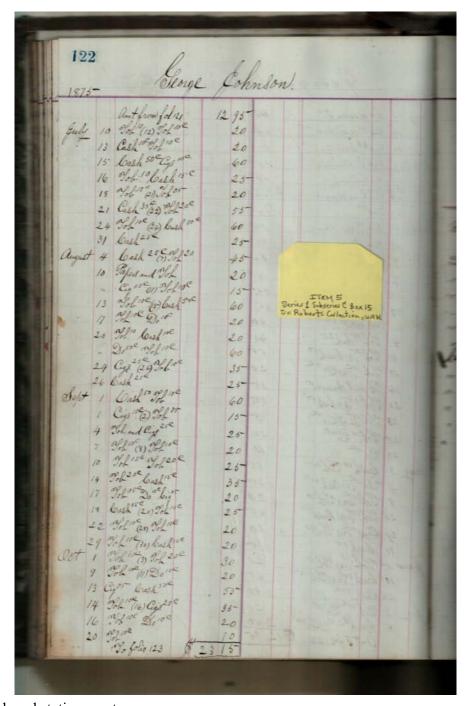

r01c15-00-005-0087 Image 87 Contents About

Sep Cabaniss, Jr. book and stationary store

Names:

Johnson, George

**Types:** 

account

**Dates:** 

**Leather Ledger**, **1875-1876** - Accounts that suggest stationery store, perhaps records of Septimus D. Cabaniss, Jr. Items for sale included books, paper, cigars, string, pens, etc.