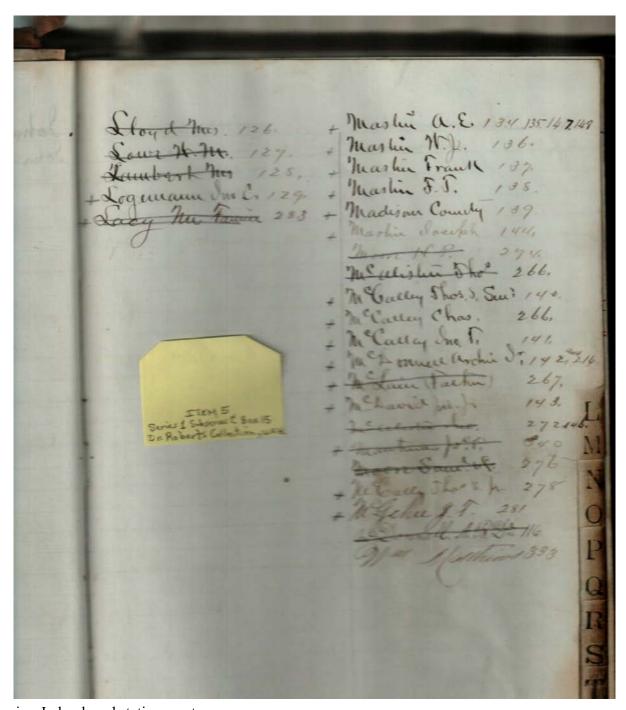

Image 90 r01c15-00-005-0090 Contents Index About

Sep Cabaniss, Jr. book and stationary store

Names:

Lloyd, Mrs.

**Types:** 

account

**Dates:** 

**Leather Ledger, 1875-1876** - Accounts that suggest stationery store, perhaps records of Septimus D. Cabaniss, Jr. Items for sale included books, paper, cigars, string, pens, etc.

Image 91 r01c15-00-005-0091 Contents Index About

Sep Cabaniss, Jr. book and stationary store

Names:

Lowe, W. M., Col.

**Types:** 

account

**Dates:** 

**Leather Ledger, 1875-1876** - Accounts that suggest stationery store, perhaps records of Septimus D. Cabaniss, Jr. Items for sale included books, paper, cigars, string, pens, etc.

Image 92 r01c15-00-005-0092 Contents Index About

Sep Cabaniss, Jr. book and stationary store

Names:

Lambert, Mrs.

**Types:** 

account

**Dates:** 

**Leather Ledger, 1875-1876** - Accounts that suggest stationery store, perhaps records of Septimus D. Cabaniss, Jr. Items for sale included books, paper, cigars, string, pens, etc.

Image 93 r01c15-00-005-0093 <u>Contents</u> <u>Index About</u>

Sep Cabaniss, Jr. book and stationary store

Names:

Logeman, John C.

**Types:** 

account

**Dates:** 

Leather Ledger, 1875-1876 - Accounts that suggest stationery store, perhaps records of Septimus D. Cabaniss, Jr. Items for sale included books, paper, cigars, string, pens, etc.

r01c15-00-005-0094 Image 94 Contents About

Sep Cabaniss, Jr. book and stationary store

Names:

Mastin, A. E.

**Types:** 

account

**Dates:** 

**Leather Ledger, 1875-1876** - Accounts that suggest stationery store, perhaps records of Septimus D. Cabaniss, Jr. Items for sale included books, paper, cigars, string, pens, etc.

Image 95 r01c15-00-005-0095 Contents Index About

Sep Cabaniss, Jr. book and stationary store

Names:

Mastin, A. E.

**Types:** 

account

Dates:

**Leather Ledger, 1875-1876** - Accounts that suggest stationery store, perhaps records of Septimus D. Cabaniss, Jr. Items for sale included books, paper, cigars, string, pens, etc.

Image 96 r01c15-00-005-0096 Contents Index About

Sep Cabaniss, Jr. book and stationary store

Names:

Mastin, William J.

**Types:** 

account

**Dates:** 

**Leather Ledger, 1875-1876** - Accounts that suggest stationery store, perhaps records of Septimus D. Cabaniss, Jr. Items for sale included books, paper, cigars, string, pens, etc.

Image 97 r01c15-00-005-0097 Contents Index About

Sep Cabaniss, Jr. book and stationary store

Names:

Mastin, Frank

**Types:** 

account

**Dates:** 

**Leather Ledger**, **1875-1876** - Accounts that suggest stationery store, perhaps records of Septimus D. Cabaniss, Jr. Items for sale included books, paper, cigars, string, pens, etc.

Image 98 r01c15-00-005-0098 Contents Index About

Sep Cabaniss, Jr. book and stationary store

Names:

**Madison County** 

**Types:** 

account

**Dates:** 

**Leather Ledger, 1875-1876** - Accounts that suggest stationery store, perhaps records of Septimus D. Cabaniss, Jr. Items for sale included books, paper, cigars, string, pens, etc.

#### Names:

McCalley, Thomas

Sep Cabaniss, Jr. book and stationary store

Names:

McCalley, John T.

**Types:** 

account

**Dates:** 

**Leather Ledger, 1875-1876** - Accounts that suggest stationery store, perhaps records of Septimus D. Cabaniss, Jr. Items for sale included books, paper, cigars, string, pens, etc.