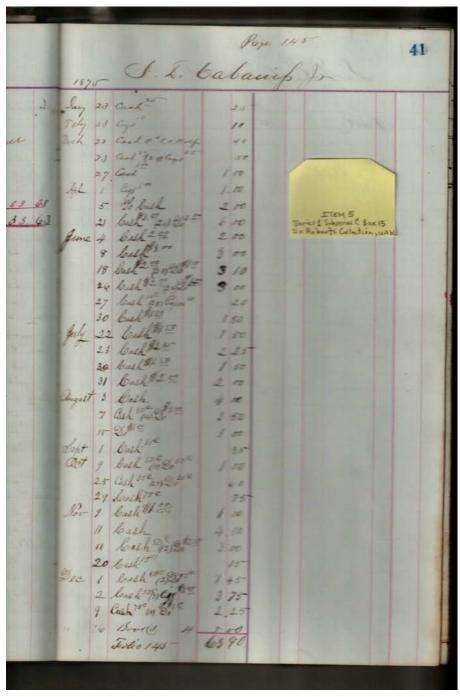

Image 35 r01c15-00-005-0035 Contents Index About

Sep Cabaniss, Jr. book and stationary store

Names:

Cabaniss, S. D., Jr.

**Types:** 

account

**Dates:** 

**Leather Ledger, 1875-1876** - Accounts that suggest stationery store, perhaps records of Septimus D. Cabaniss, Jr. Items for sale included books, paper, cigars, string, pens, etc.