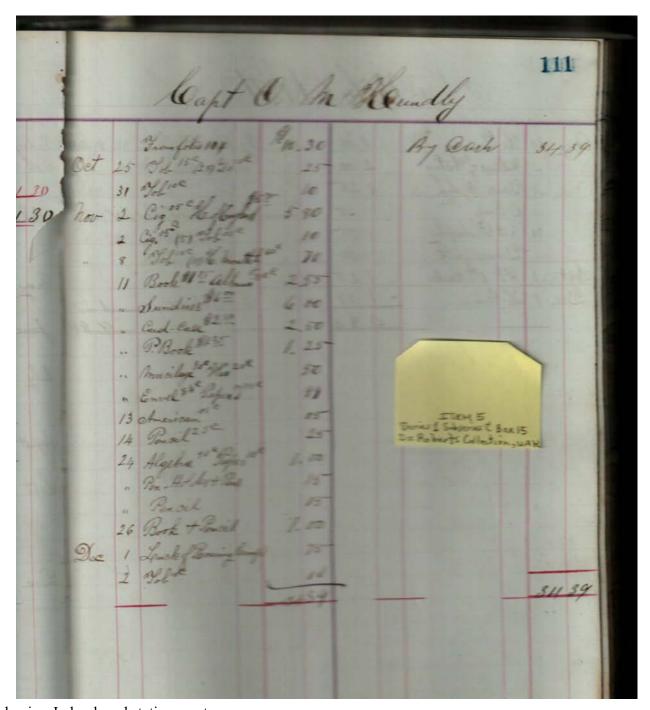

Sep Cabaniss, Jr. book and stationary store

Names:

Hundley, O. M., Capt.

**Types:** 

account

**Dates:** 

**Leather Ledger, 1875-1876** - Accounts that suggest stationery store, perhaps records of Septimus D. Cabaniss, Jr. Items for sale included books, paper, cigars, string, pens, etc.