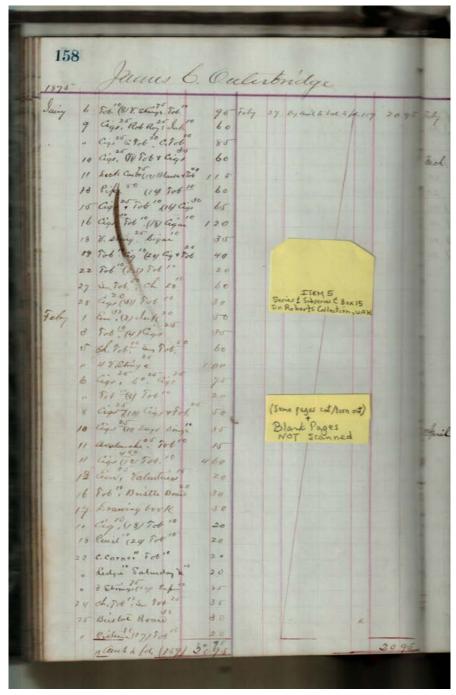

Image 31 r01c15-00-005-0031 Contents Index About

Sep Cabaniss, Jr. book and stationary store

Names:

Cabaniss, S. D., Sr.

**Types:** 

account

**Dates:** 

Leather Ledger, 1875-1876 - Accounts that suggest stationery store, perhaps records of Septimus D. Cabaniss, Jr. Items for sale included books, paper, cigars, string, pens, etc.

Image 32 r01c15-00-005-0032 Contents About

Sep Cabaniss, Jr. book and stationary store

Names:

Cabaniss, S. D., Sr.

**Types:** 

account

**Dates:** 

**Leather Ledger**, **1875-1876** - Accounts that suggest stationery store, perhaps records of Septimus D. Cabaniss, Jr. Items for sale included books, paper, cigars, string, pens, etc.