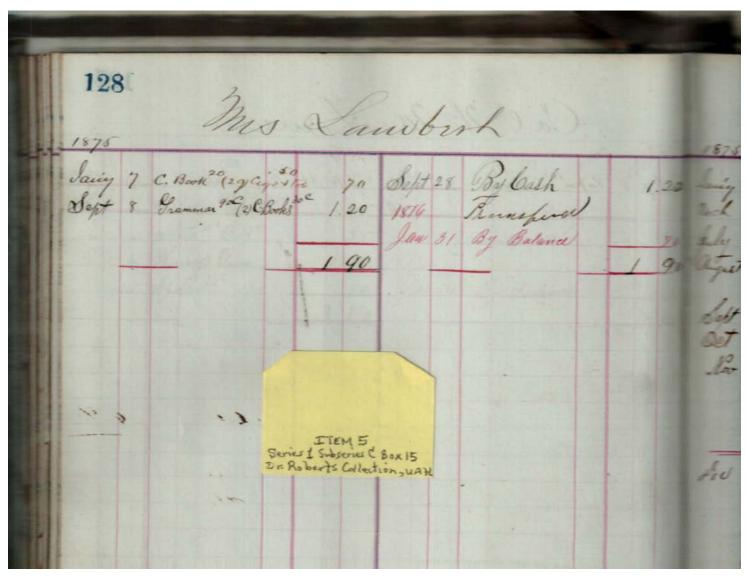

Image 92 r01c15-00-005-0092 Contents Index About

Sep Cabaniss, Jr. book and stationary store

Names:

Lambert, Mrs.

**Types:** 

account

**Dates:** 

**Leather Ledger, 1875-1876** - Accounts that suggest stationery store, perhaps records of Septimus D. Cabaniss, Jr. Items for sale included books, paper, cigars, string, pens, etc.