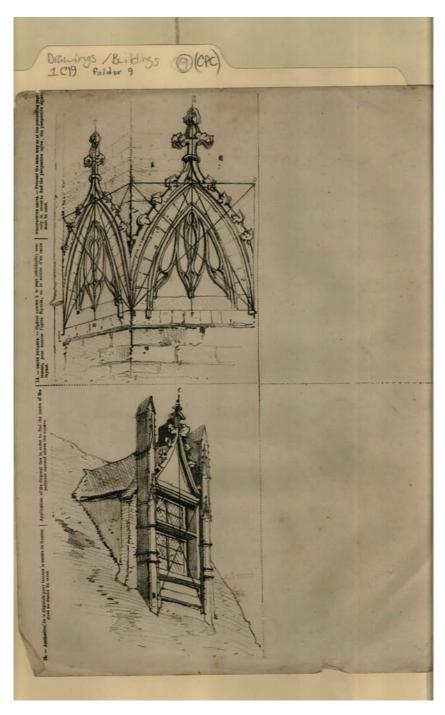

# Frances Cabaniss Roberts Collection: Series 1, Subseries C, Box 19, Folder 9 Miscellaneous drawings likely for classroom use Image 2 r01c19-09-000-0094 Contents Index About

#### Names:

steeple with clock

#### **Types:**