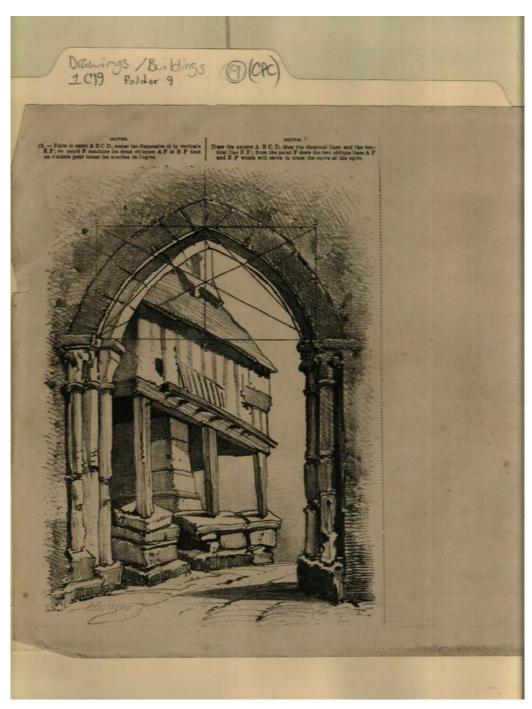

### Frances Cabaniss Roberts Collection: Series 1, Subseries C, Box 19, Folder 9

Miscellaneous drawings likely for classroom use Image 3 r01c19-09-000-0095 Contents Inc. <u>Index</u> <u>About</u>

Names:

building with arches

**Types:** 

# Frances Cabaniss Roberts Collection: Series 1, Subseries C, Box 19, Folder 9 Miscellaneous drawings likely for classroom use Image 4 r01c19-09-000-0096 Contents Index About