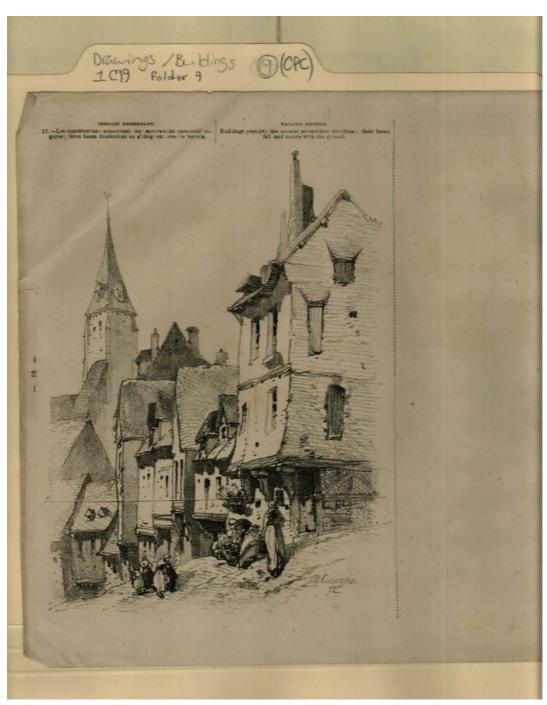

es C, Box 19, Folder 9 Miscellaneous drawings likely for classroom use Image 19 r01c19-09-000-0112 Contents Index About



Names:

light

**Types:** 

# Frances Cabaniss Roberts Collection: Series 1, Subseries C, Box 19, Folder 9 Miscellaneous drawings likely for classroom use Image 20 r01c19-09-000-0113 Contents Index About



Names:

shades

**Types:** 

### Frances Cabaniss Roberts Collection: Series 1, Subseries C, Box 19, Folder 9 Miscellaneous drawings likely for classroom use Image 21 r01c19-09-000-0114 Contents In

<u>Index</u> **About** 



#### Names:

ascending ground

#### **Types:**

## Frances Cabaniss Roberts Collection: Series 1, Subseries C, Box 19, Folder 9 Miscellaneous drawings likely for classroom use Image 22 r01c19-09-000-0115 Contents In

<u>Index</u> <u>About</u>



Names:

falling ground

**Types:** 

## Frances Cabaniss Roberts Collection: Series 1, Subseries C, Box 19, Folder 9 Miscellaneous drawings likely for classroom use Image 23 r01c19-09-000-0116 Contents In

<u>Index</u> <u>About</u>



#### Names:

square seen in front

#### **Types:**

## Frances Cabaniss Roberts Collection: Series 1, Subseries C, Box 19, Folder 9 Miscellaneous drawings likely for classroom use Image 24 r01c19-09-000-0117 Contents In

<u>Index</u> <u>About</u>



#### Names:

Point of View square

#### **Types:**

## Frances Cabaniss Roberts Collection: Series 1 Miscellaneous drawings likely for classroom use Contents Index About Series 1, Subseries C, Box 19, Folder 9

#### **Table of Contents**

| Image 1 (r01c19-09-000-0093)        | Image 8 (r01c19-09-000-0101)