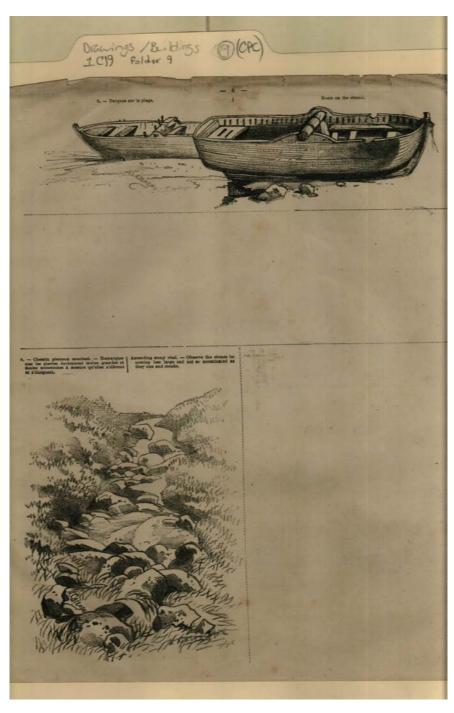

## Frances Cabaniss Roberts Collection: Series 1, Subseries C, Box 19, Folder 9 Miscellaneous drawings likely for classroom use Image 11 r01c19-09-000-0104 Contents In

<u>Index</u> <u>About</u>

Names:

boats on the strand

stony road

**Types:** 