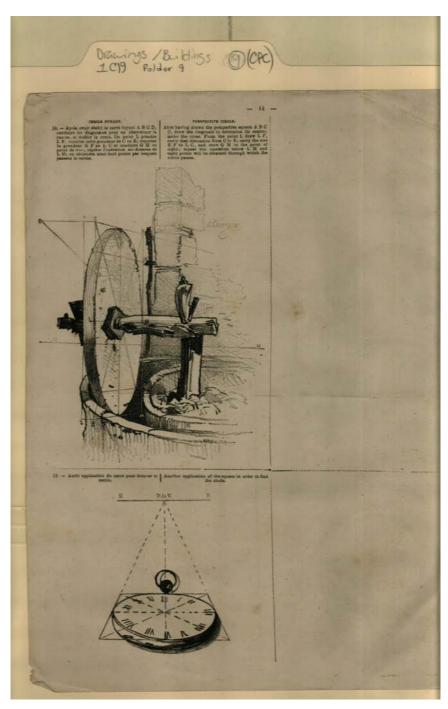

### Frances Cabaniss Roberts Collection: Series 1, Subseries C, Box 19, Folder 9 Miscellaneous drawings likely for classroom use Image 1 r01c19-09-000-0093 Contents Ind

Image 1 <u>Index</u> **About** 

Names:

man

**Types:** 

# Frances Cabaniss Roberts Collection: Series 1, Subseries C, Box 19, Folder 9 Miscellaneous drawings likely for classroom use Image 2 r01c19-09-000-0094 Contents Index About