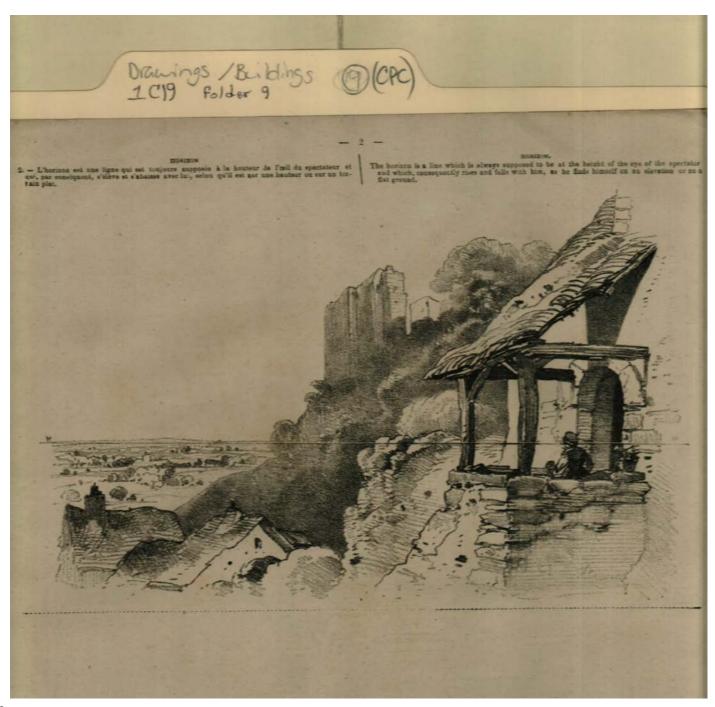

## Frances Cabaniss Roberts Collection: Series 1, Subseries C, Box 19, Folder 9 Miscellaneous drawings likely for classroom use Image 16 r01c19-09-000-0109 Contents In

<u>Index</u> **About** 

Names:

horizon

**Types:** 