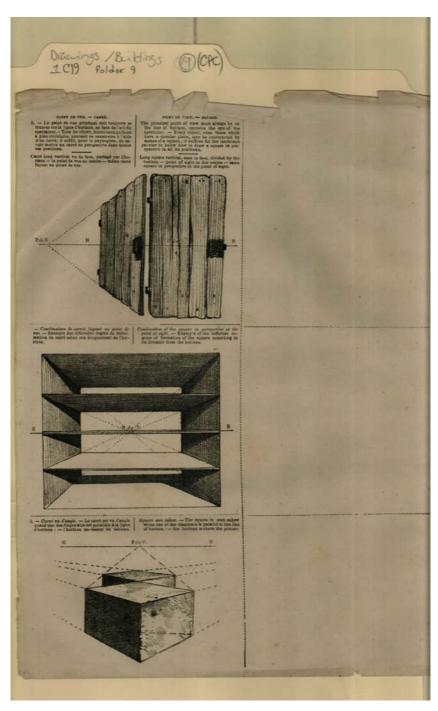

se Image 21 r01c19-09-000-0114 Contents In

<u>Index</u> **About** 



#### Names:

ascending ground

#### **Types:**

## Frances Cabaniss Roberts Collection: Series 1, Subseries C, Box 19, Folder 9 Miscellaneous drawings likely for classroom use Image 22 r01c19-09-000-0115 Contents In

<u>Index</u> <u>About</u>



Names:

falling ground

**Types:** 

## Frances Cabaniss Roberts Collection: Series 1, Subseries C, Box 19, Folder 9 Miscellaneous drawings likely for classroom use Image 23 r01c19-09-000-0116 Contents In

<u>Index</u> <u>About</u>



#### Names:

square seen in front

#### **Types:**

## Frances Cabaniss Roberts Collection: Series 1, Subseries C, Box 19, Folder 9 Miscellaneous drawings likely for classroom use Image 24 r01c19-09-000-0117 Contents In

<u>Index</u> <u>About</u>



#### Names:

Point of View square

#### **Types:**

## Frances Cabaniss Roberts Collection: Series 1 Miscellaneous drawings likely for classroom use Contents Index About Series 1, Subseries C, Box 19, Folder 9

#### **Table of Contents**

| Image 1 (r01c19-09-000-0093)        | Image 8 (r01c19-09-000-0101)         | Image 15 (r01c19-09-000-0108) | Image 22 (r01c19-09-000-0115) |
|-------------------------------------|--------------------------------------|-------------------------------|-------------------------------|
| Image 2 (r01c19-09-000-0094)        | Image 9 (r01c19-09-000-0102)         | Image 16 (r01c19-09-000-0109) | Image 23 (r01c19-09-000-0116) |
| Image 3 (r01c19-09-000-0095)        | <u>Image 10</u> (r01c19-09-000-0103) | Image 17 (r01c19-09-000-0110) | Image 24 (r01c19-09