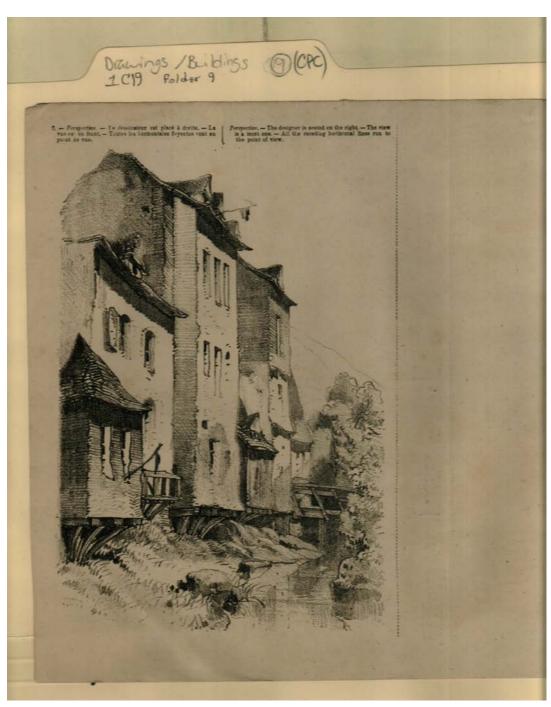

# Frances Cabaniss Roberts Collection: Series 1, Subseries C, Box 19, Folder 9 Miscellaneous drawings likely for classroom use Image 10 r01c19-09-000-0103 Contents Index About

Names:

perspective

**Types:** 