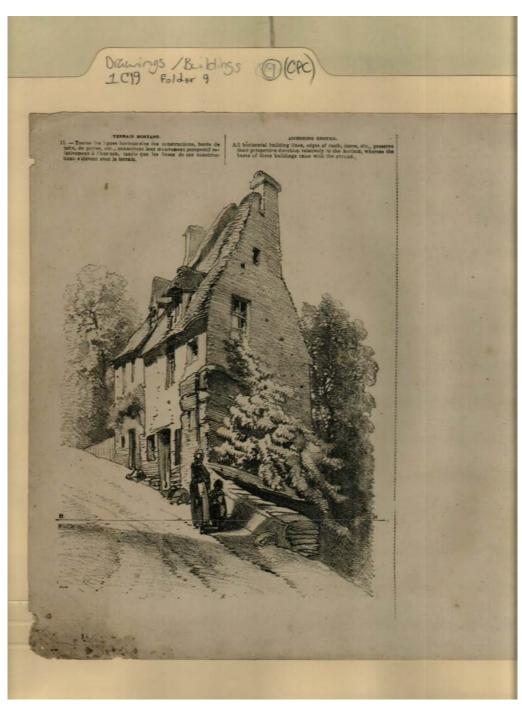

# Frances Cabaniss Roberts Collection: Series 1, Subseries C, Box 19, Folder 9 Miscellaneous drawings likely for classroom use Image 5 r01c19-09-000-0097 Contents Index About

Names:

cottage

**Types:** 