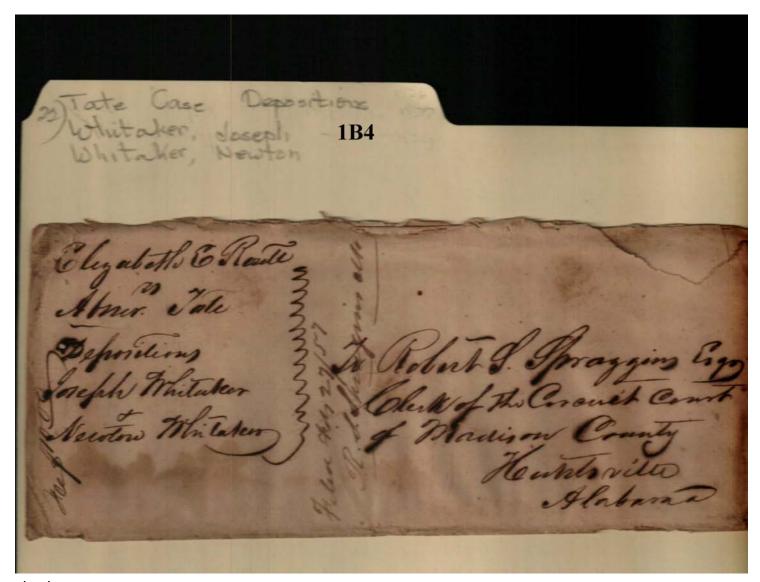

Frances Cabaniss Roberts Collection: Series 1, Subseries B, Box 4, Folder 22Depositions to Routt vs. Tate (13 of 14)Image 1r01b04-22-000-0052ContentsIndexAbout

# circuit court

Names:

Routt, Elizabeth E. Spraggins, Robert S.

#### **Places:**

Huntsville, Madison, AL

# **Types:**

envelope

# Dates:

Feb 27, 1857

Tate, Abner Whitaker, Joseph

Madison Co., AL

Whitaker, Newton

Frances Cabaniss Roberts Collection: Series 1, Subseries B, Box 4, Folder 22Depositions to Routt vs. Tate (13 of 14)Image 2r01b04-22-000-0053ContentsIndexAbout