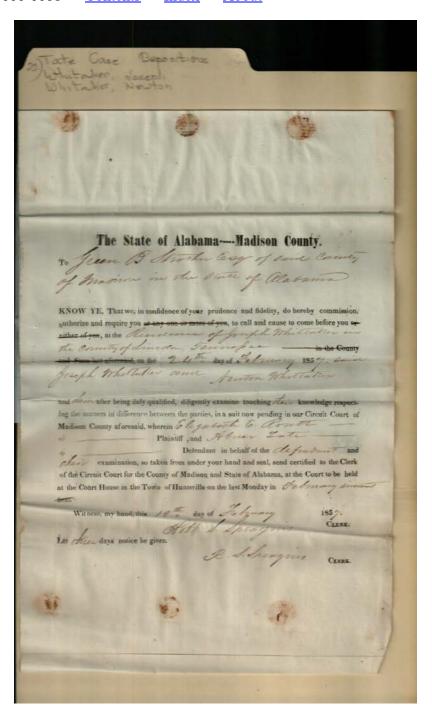

circuit court Names: Strother, G. B.

# **Types:**

commission

Frances Cabaniss Roberts Collection: Series 1, Subseries B, Box 4, Folder 22Depositions to Routt vs. Tate (13 of 14)Image 3r01b04-22-000-0054ContentsIndexAbout

ate Case Depositions Mitatier, doceph Neutor 57 Torte 2 mil alosh El ans so in the Had 1 di to The the first lo A -They Hill Hen lorozato otton han a hister and and 3 6 1 125 tens tory to