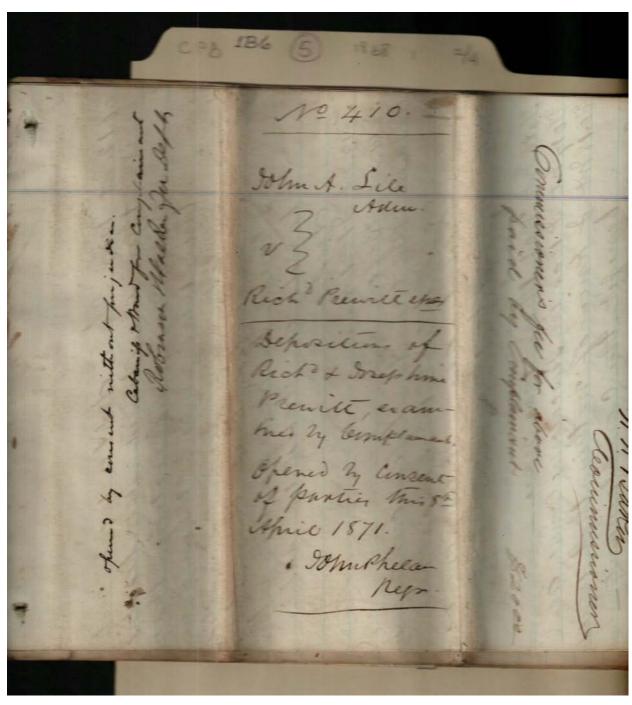

Image 1 r01b06-05-000-0068 Contents Index About

Names:

Prewit, Josephine

Prewit, Richard

Wilson, Robert H.

Places:

North District Court, AL

**Types:** 