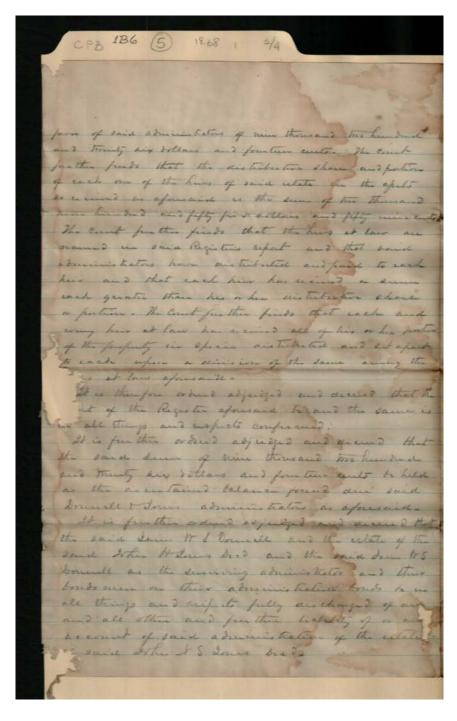

# Frances Cabaniss Roberts Collection: Series 1, Subseries B, Box 6, Folder 5 **Legal and court documents, 1868 (2 of 4)**Image 6 r01b06-05-000-0073 <u>Content</u>

<u>Index</u> **About Contents** 

|   | B 186 (5) 1868 1 =44                                                    |
|---|-------------------------------------------------------------------------|
|   |                                                                         |
|   |                                                                         |
|   | 1866, a copy of which is an exhibit to                                  |
|   | the answer of the said Reshard in this                                  |
|   | cause, but said will was voluntary                                      |
| - | - Ly made by supondent, and its did-                                    |
|   | Richard until after the filing of                                       |
|   | this Bill . Respondent was in del                                       |
|   | seate health at the time, and then                                      |
|   | thought as she now does that she                                        |
|   | had a perfect right to dispose of                                       |
|   | said property without subjecting                                        |
|   | perself to entireism -                                                  |
|   | In my said deposition taken before                                      |
|   | Wy Baker, as Commissioner in the                                        |
|   | eare of John Adile delm. os said Rich =                                 |
|   | others then, and now, pending in the                                    |
|   | Chancery Court of Laurence County                                       |
|   | Ala, this respondent in answer to                                       |
| 1 | the anthony tories of the said Lile                                     |
|   | a done, as to the terms of the ante: mup                                |
|   | strail contract preceding the execution                                 |
|   | of said deed of marriage settlement                                     |
|   | said in substance this Mr Premit                                        |
|   | proposed if I would marry him to settle on me a separate attate in land |
|   | with some personal property. Be said                                    |
|   | be sould settle on me some right thou:                                  |
|   | - rand a eres of land, - but he did not                                 |

Names:

Baker, W. W.

Places:

North District Court, AL

**Types:** 

Legal Letter

Lile, John A.

Prewit, Richard