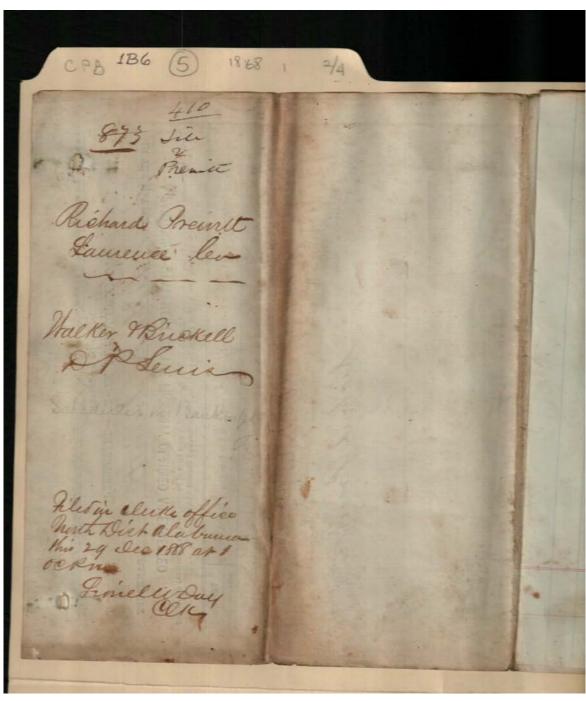

Names:

Brickell, Chapman,

Places:

North District Court,

AL

**Types:** Legal Letter Lewis, Prewit, Richard Walker,

Image 4 r01b06-05-000-0071 <u>Contents Index About</u>