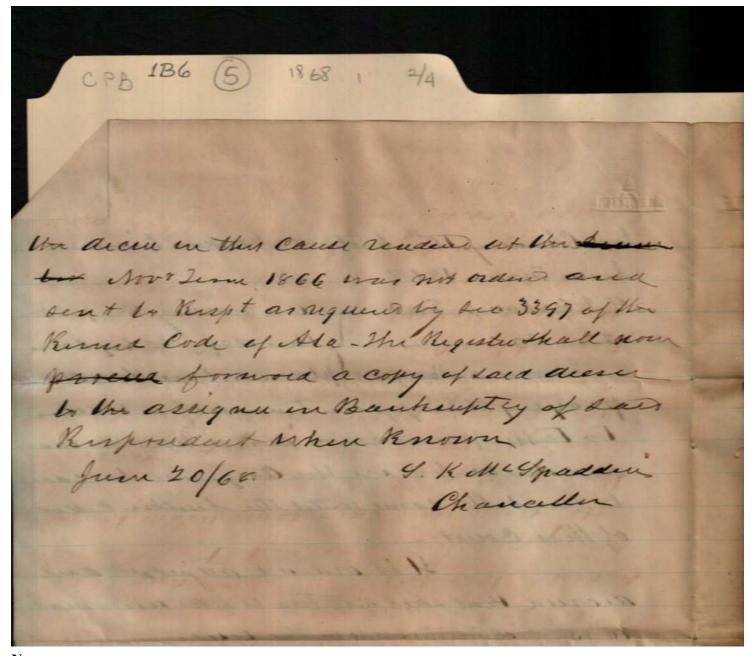

Image 1 r01b06-05-000-0068 Contents Index About

Names:

Prewit, Josephine

Prewit, Richard

Wilson, Robert H.

Places:

North District Court, AL

**Types:** 