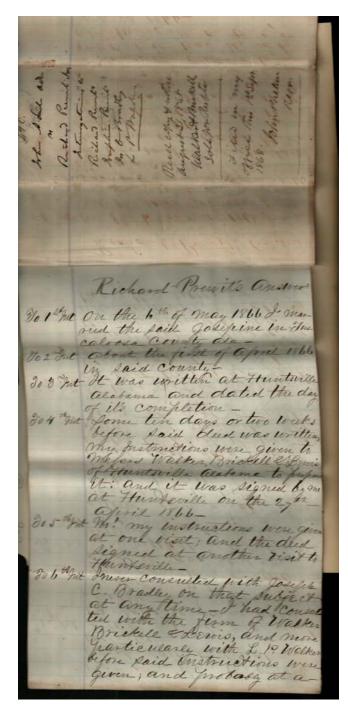

# Frances Cabaniss Roberts Collection: Series 1, Subseries B, Box 6, Folder 5 **Legal and court documents, 1868 (2 of 4)**Image 3 r01b06-05-000-0070 Content

Contents <u>Index</u> **About** 

| CP    | B 1B6 (5) 1868 1 2/4                                                       |   |
|-------|----------------------------------------------------------------------------|---|
|       |                                                                            |   |
| 7     | Respondent does not know whetherer the debt mentioned in the               |   |
|       | seventhe paragraph of suit Bill                                            |   |
|       | Chapmen or not - The dences, honever that said deed has any                |   |
| Conf. | franchelent character; and therefore that said Thepman had any no:         |   |
| 8     | The Lebt to Walker, Brickell &                                             |   |
|       | Lewis, was, as respondent is inform                                        |   |
| 9     | and has been paid off & dis -<br>charged -<br>Paid deed did not convey all |   |
|       | The property then sweed by the said Richard Prent, nor was                 |   |
|       | The property thereby conveyed worth sixty seven thousand                   |   |
| 10    | Soil Level was not made without                                            |   |
|       | It is true that the particular                                             |   |
|       | not at the lime of the contract to convey, designated either by            |   |
|       | sections, or subdivisions of set.                                          |   |
| 3     | But it was agreed by said Rich                                             | - |
|       |                                                                            |   |

Names:

Brickell, Chapman,

Places:

North District Court,

AL

**Types:** Legal Letter Lewis, Prewit, Richard Walker,

Image 4 r01b06-05-000-0071 <u>Contents Index About</u>