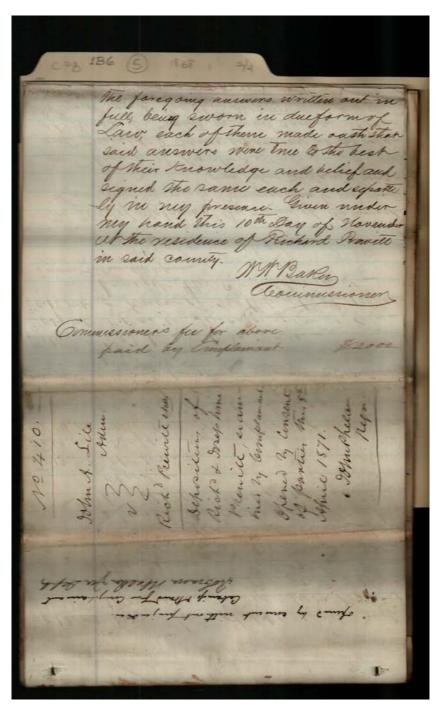

|  |
| in Chancing at Moulton Watering I called and caused to come before me at the rineme of Richard Previst in said country, Richard Previst and Josephine Previst, who, having |  |
|                                                                                                                                                                            |  |

Prewitt bankruptcy

Names:

Prewitt, Josephine Baker, W. W. Phelan, John Prewitt, Richard

**Places:** 

Lawrence County, AL

**Types:** 

deposition

**Dates:** 

Nov 10, 1868

#### Frances Cabaniss Roberts Collection: Series 1, Subseries B, Box 6, Folder 5 Legal and court documents, 1868 (2 of 4)

Image 115 r01b06-05-000-0182 <u>Contents</u> <u>Index</u> <u>About</u>



Prewitt bankruptcy

Names:

Baker, W. W. Lile, John A.

**Places:** 

Lawrence County, AL

**Types:** 

deposition

**Dates:** 

Nov 10, 1868

Phelan, John Prewitt, Josephine Prewitt, Richard Rich,

Walker, Robinson

#### Frances Cabaniss Roberts Collection: Series 1, Subseries B, Box 6, Folder 5 Legal and court documents, 1868 (2 of 4)

Contents Index About

#### **Table of Contents**

| <u>Image 1</u> (r01b06-05-000-0068)  | Image 31 (r01b06-05-000-0098) |
|--------------------------------------|-------------------------------|
| <u>Image 2</u> (r01b06-05-000-0069)  | Image 32 (r01b06-05-000-0099) |
| Image 3 (r01b06-05-000-0070)         | Image 33 (r01b06-05-000-0100) |
| Image 4 (r01b06-05-000-0071)         | Image 34 (r01b06-05-000-0101) |
| Image 5 (r01b06-05-000-0072)         | Im