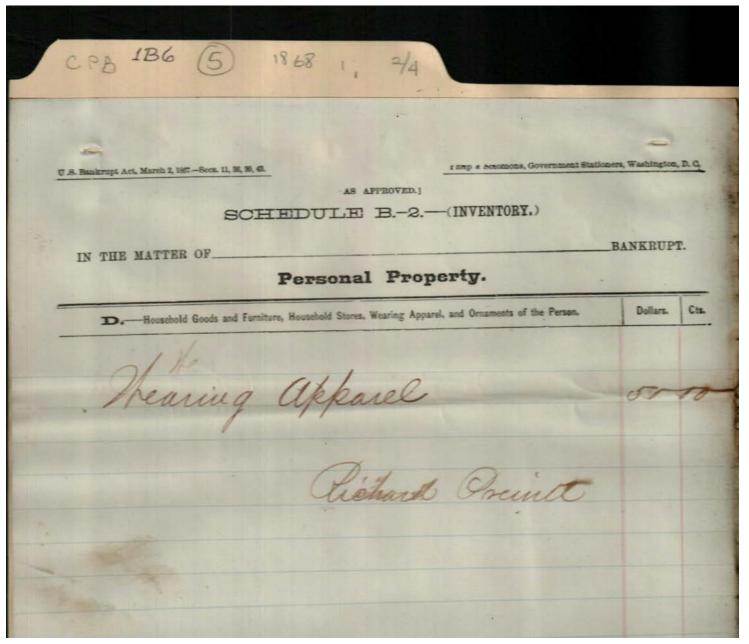

#### Names:

Prewit, Richard

#### Places:

North District Court, AL

#### **Types:**

Legal Letter

#### **Dates:**

Apr 27, 1866