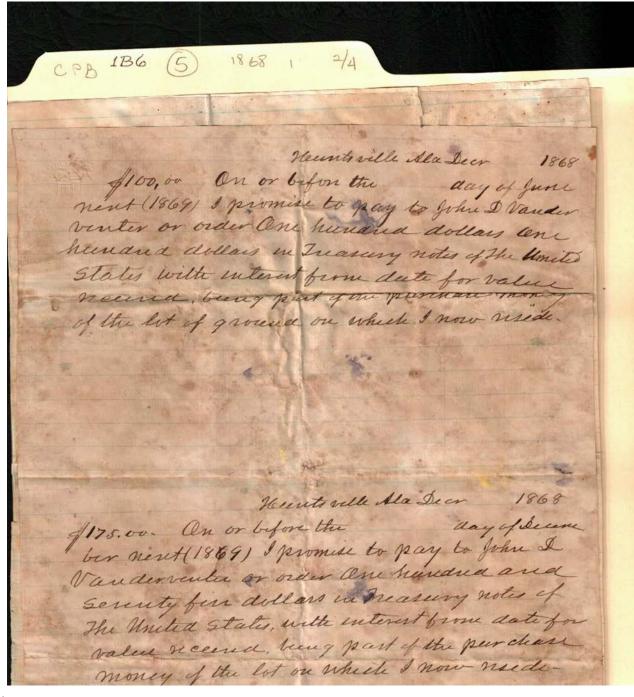

Image 1 r01b06-05-000-0068 Contents Index About

Names:

Prewit, Josephine

Prewit, Richard

Wilson, Robert H.

Places:

North District Court, AL

**Types:** 

Image 2 r01b06-05-000-0069 Contents Index About

#### Names:

Prewit, Richard

#### Places:

North District Court, AL

#### **Types:**

Legal Letter

#### **Dates:**

Apr 27, 1866