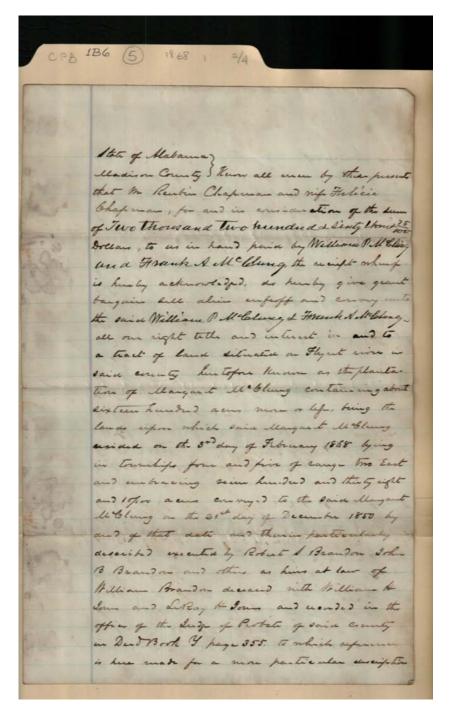

# Frances Cabaniss Roberts Collection: Series 1, Subseries B, Box 6, Folder 5 **Legal and court documents, 1868 (2 of 4)**Image 3 r01b06-05-000-0070 Content

Contents <u>Index</u> **About** 

| CP    | B 1B6 (5) 1868 1 2/4                                                       |   |
|-------|----------------------------------------------------------------------------|---|
|       |                                                                            |   |
| 7     | Respondent does not know whetherer the debt mentioned in the               |   |
|       | seventhe paragraph of suit Bill                                            |   |
|       | Chapmen or not - The dences, honever that said deed has any                |   |
| Conf. | franchelent character; and therefore that said Thepman had any no:         |   |
| 8     | The Lebt to Walker, Brickell &                                             |   |
|       | Lewis, was, as respondent is inform                                        |   |
| 9     | and has been paid off & dis -<br>charged -<br>Paid deed did not convey all |   |
|       | The property then sweed by the said Richard Prent, nor was                 |   |
|       | The property thereby conveyed worth sixty seven thousand                   |   |
| 10    | Soil Level was not made without                                            |   |
|       | It is true that the particular                                             |   |
|       | not at the lime of the contract to convey, designated either by            |   |
|       | sections, or subdivisions of set.                                          |   |
| 3     | But it was agreed by said Rich                                             | - |
|       |                                                                            |   |

Names:

Brickell, Chapman,

Places:

North District Court,

AL

**Types:** Legal Letter Lewis, Prewit, Richard Walker,

Image 4 r01b06-05-000-0071 <u>Contents Index About</u>