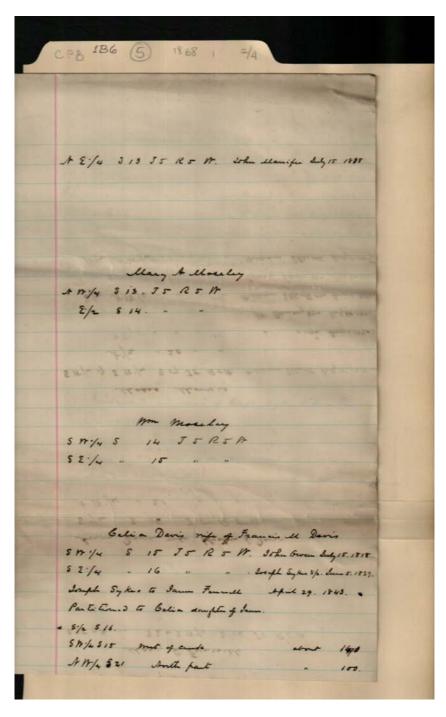

Image 1 r01b06-05-000-0068 Contents Index About

Names:

Prewit, Josephine

Prewit, Richard

Wilson, Robert H.

Places:

North District Court, AL

**Types:** 