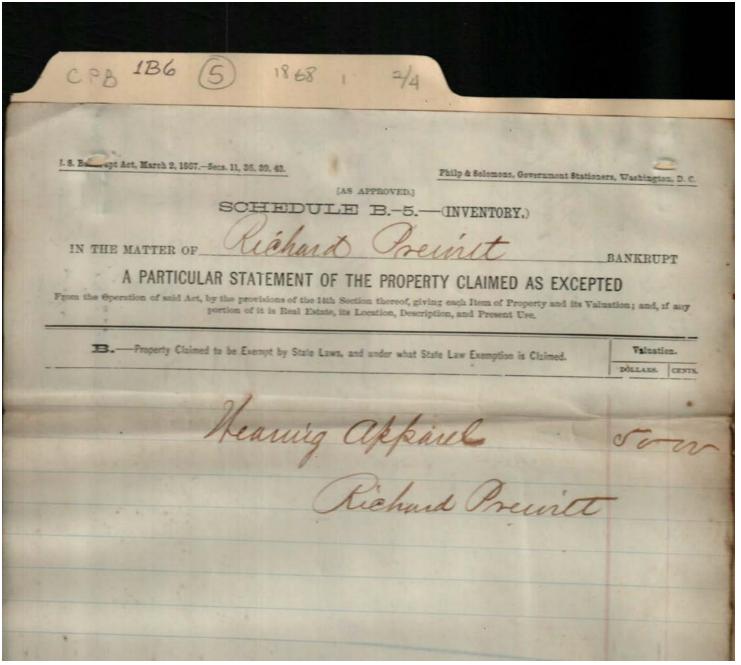

Image 1 r01b06-05-000-0068 Contents Index About

Names:

Prewit, Josephine

Prewit, Richard

Wilson, Robert H.

Places:

North District Court, AL

**Types:** 