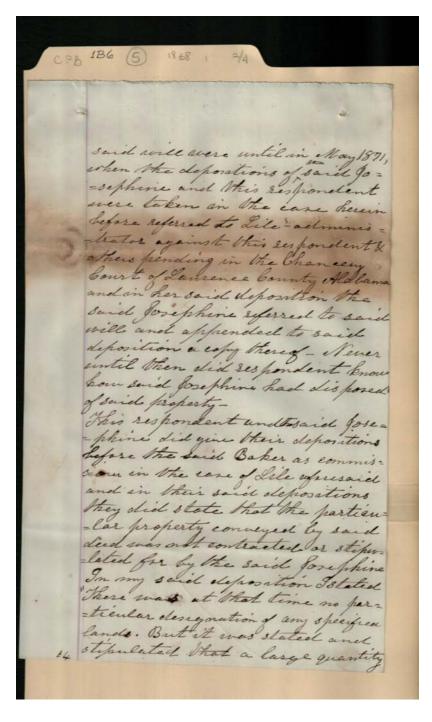

Names:

Baker, W. W.

Places:

North District Court, AL

**Types:** 

Legal Letter

Lile, John A.

Prewit, Richard

Richard,

Image 7 r01b06-05-000-0074 <u>Contents</u> <u>Index</u> <u>About</u>