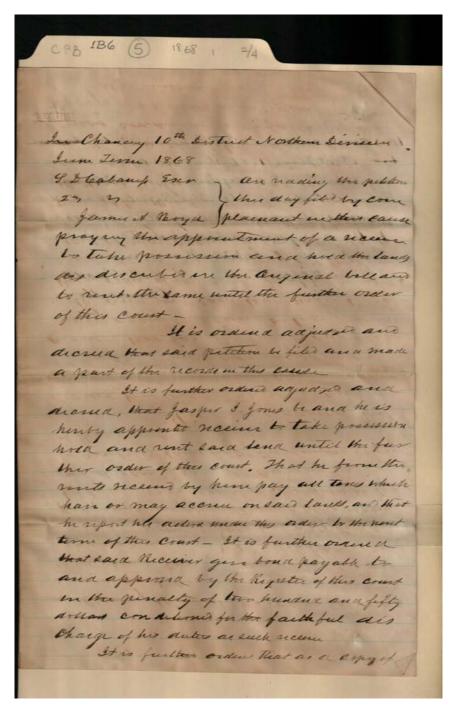

Image 1 r01b06-05-000-0068 Contents Index About

Names:

Prewit, Josephine

Prewit, Richard

Wilson, Robert H.

Places:

North District Court, AL

**Types:** 