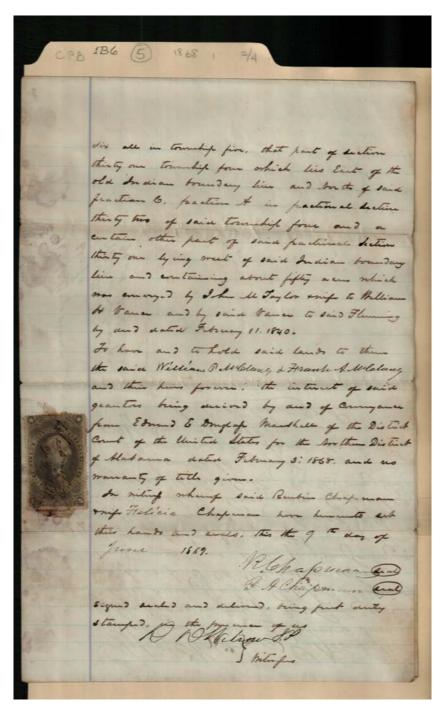

# Frances Cabaniss Roberts Collection: Series 1, Subseries B, Box 6, Folder 5 **Legal and court documents, 1868 (2 of 4)**Image 6 r01b06-05-000-0073 <u>Content</u>

<u>Index</u> **About Contents** 

|   | B 186 (5) 1868 1 =44                                                    |
|---|-------------------------------------------------------------------------|
|   |                                                                         |
|   |                                                                         |
|   | 1866, a copy of which is an exhibit to                                  |
|   | the answer of the said Reshard in this                                  |
|   | cause, but said will was voluntary                                      |
| - | - Ly made by supondent, and its did-                                    |
|   | Richard until after the filing of                                       |
|   | this Bill . Respondent was in del                                       |
|   | seate health at the time, and then                                      |
|   | thought as she now does that she                                        |
|   | had a perfect right to dispose of                                       |
|   | said property without subjecting                                        |
|   | perself to entireism -                                                  |
|   | In my said deposition taken before                                      |
|   | Wy Baker, as Commissioner in the                                        |
|   | eare of John Adile delm. os said Rich =                                 |
|   | others then, and now, pending in the                                    |
|   | Chancery Court of Laurence County                                       |
|   | Ala, this respondent in answer to                                       |
| 1 | the anthony tories of the said Lile                                     |
|   | a done, as to the terms of the ante: mup                                |
|   | strail contract preceding the execution                                 |
|   | of said deed of marriage settlement                                     |
|   | said in substance this Mr Premit                                        |
|   | proposed if I would marry him to settle on me a separate attate in land |
|   | with some personal property. Be said                                    |
|   | be sould settle on me some right thou:                                  |
|   | - rand a eres of land, - but he did not                                 |

Names:

Baker, W. W.

Places:

North District Court, AL

**Types:** 

Legal Letter

Lile, John A.

Prewit, Richard