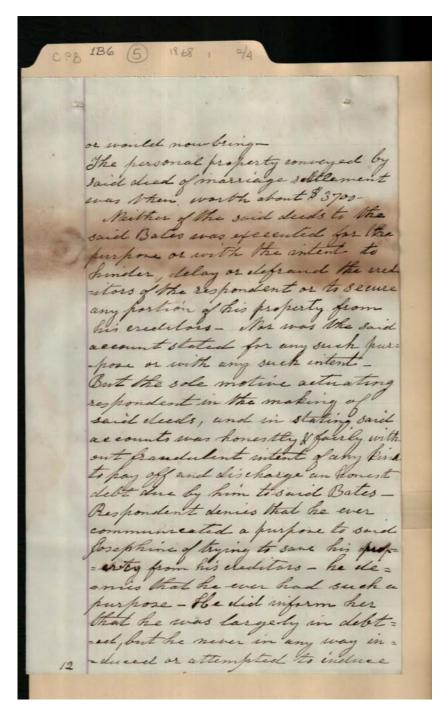

# Frances Cabaniss Roberts Collection: Series 1, Subseries B, Box 6, Folder 5 **Legal and court documents, 1868 (2 of 4)**Image 6 r01b06-05-000-0073 <u>Content</u>

<u>Index</u> **About Contents** 

|   | B 186 (5) 1868 1 =44                                                    |
|---|-------------------------------------------------------------------------|
|   |                                                                         |
|   |                                                                         |
|   | 1866, a copy of which is an exhibit to                                  |
|   | the answer of the said Reshard in this                                  |
|   | cause, but said will was voluntary                                      |
| - | - Ly made by supondent, and its did-                                    |
|   | Richard until after the filing of                                       |
|   | this Bill . Respondent was in del                                       |
|   | seate health at the time, and then                                      |
|   | thought as she now does that she                                        |
|   | had a perfect right to dispose of                                       |
|   | said property without subjecting                                        |
|   | perself to entireism -                                                  |
|   | In my said deposition taken before                                      |
|   | Wy Baker, as Commissioner in the                                        |
|   | eare of John Adile delm. os said Rich =                                 |
|   | others then, and now, pending in the                                    |
|   | Chancery Court of Laurence County                                       |
|   | Ala, this respondent in answer to                                       |
| 1 | the anthony tories of the said Lile                                     |
|   | a done, as to the terms of the ante: mup                                |
|   | strail contract preceding the execution                                 |
|   | of said deed of marriage settlement                                     |
|   | said in substance this Mr Premit                                        |
|   | proposed if I would marry him to settle on me a separate attate in land |
|   | with some personal property. Be said                                    |
|   | be sould settle on me some right thou:                                  |
|   | - rand a eres of land, - but he did not                                 |

Names:

Baker, W. W.

Places:

North District Court, AL

**Types:** 

Legal Letter

Lile, John A.

Prewit, Richard