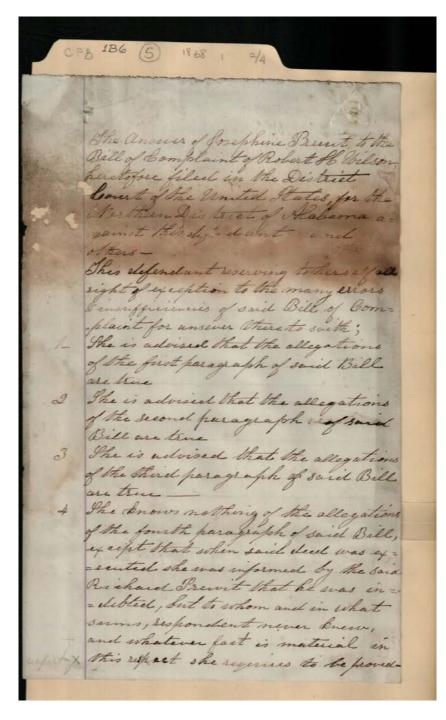

Image 1 r01b06-05-000-0068 Contents Index About

Names:

Prewit, Josephine

Prewit, Richard

Wilson, Robert H.

Places:

North District Court, AL

**Types:** 

Image 2 r01b06-05-000-0069 Contents Index About

#### Names:

Prewit, Richard

#### Places:

North District Court, AL

#### **Types:**

Legal Letter

#### **Dates:**

Apr 27, 1866