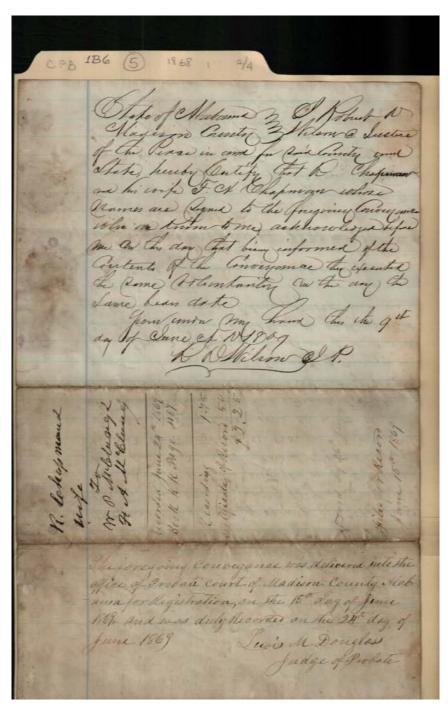

Image 1 r01b06-05-000-0068 Contents Index About

Names:

Prewit, Josephine

Prewit, Richard

Wilson, Robert H.

Places:

North District Court, AL

**Types:** 