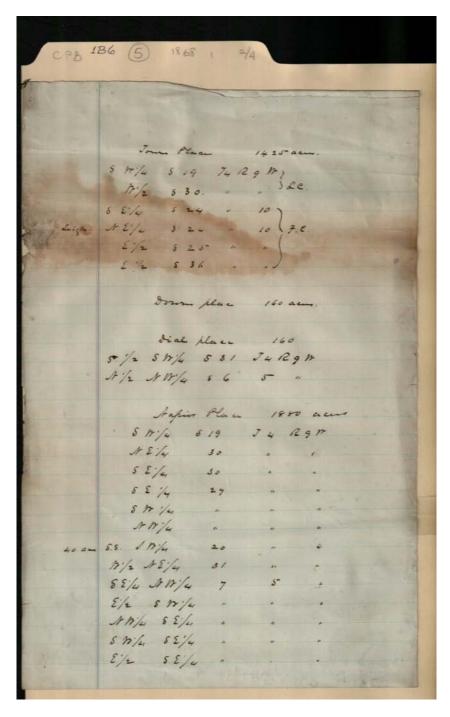

Image 1 r01b06-05-000-0068 Contents Index About

Names:

Prewit, Josephine

Prewit, Richard

Wilson, Robert H.

Places:

North District Court, AL

**Types:** 